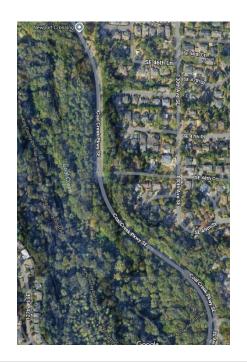

## **Project location**

This portion of SPU's Cedar East Side Supply Line is part of the Factoria neighborhood in Bellevue. The address is near 12479 Coal Creek Parkway SE.