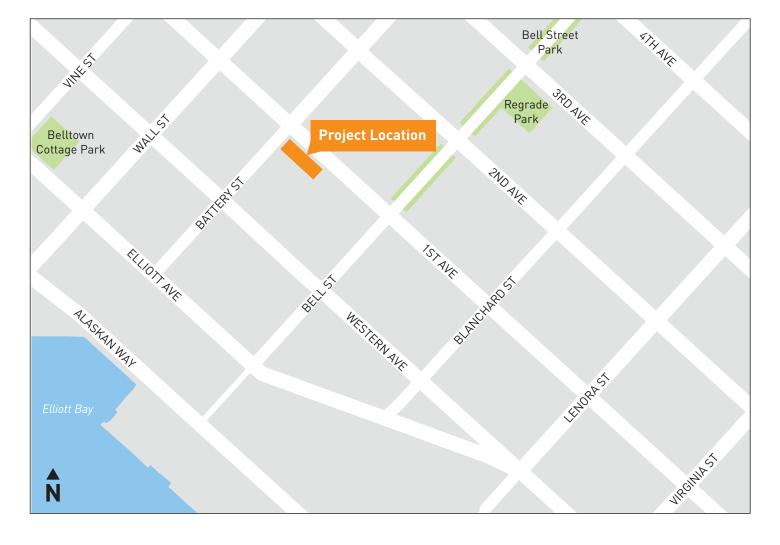

# 1st & Battery Portal Porch Inoos gnimo)

CONSTRUCTION NOTICE

# Why

The corner of 1st Ave and Battery St will become an outdoor community space we are calling the "Portal Porch."

Based on what we heard from past community surveys, the Portal Porch will have:

- Over-sized modular longitudinal seating and benches in solid and robust materials.
- Round planters that will house trees and plants
- Solar powered pedestrian-scale lights