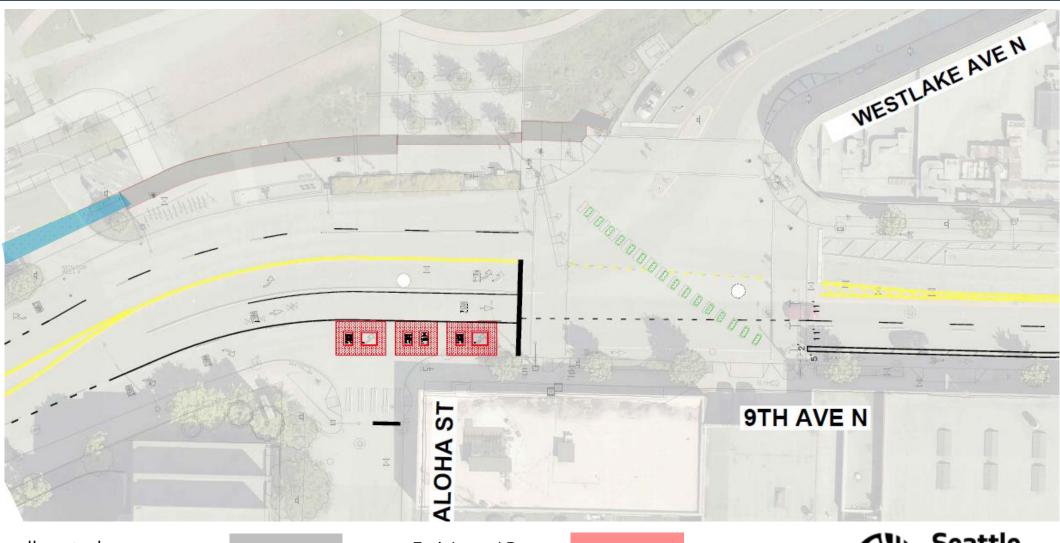

Freight and Bus only lanes

**Seattle**Department of Transportation

Project upgrades (Ex. Drainage, utilities, pavement)

Project upgrades (Ex. Drainage, utilities, pavement)

Project upgrades (Ex. Drainage, utilities, pavement)

Project upgrades (Ex. Drainage, utilities, pavement)