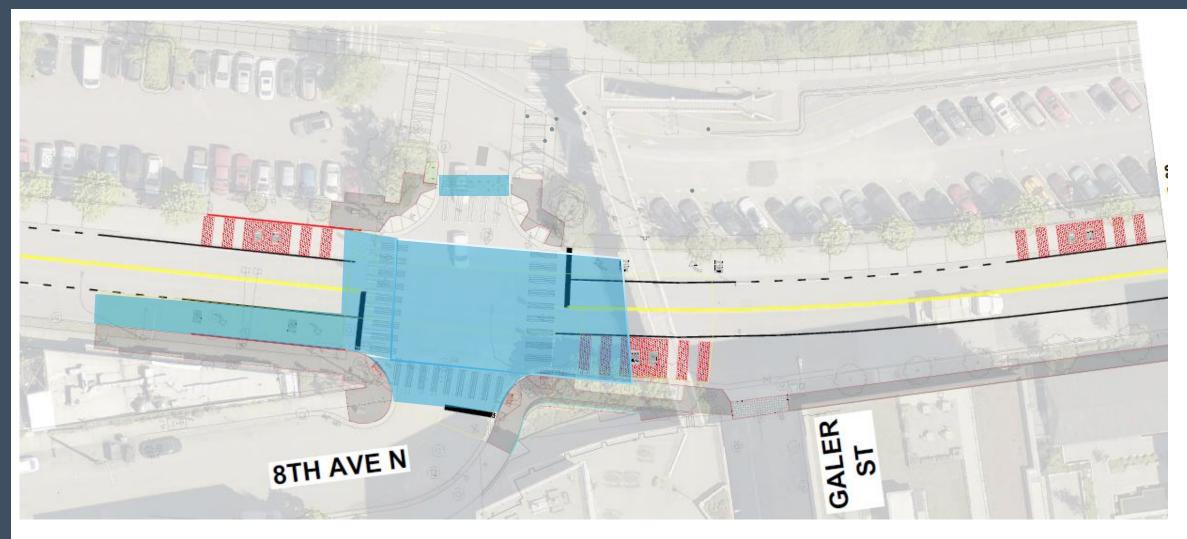

Freight and Bus only lanes

**Seattle**Department of Transportation

Project upgrades (Ex. Drainage, utilities, pavement)

Project upgrades (Ex. Drainage, utilities, pavement)

Project upgrades (Ex. Drainage, utilities, pavement)