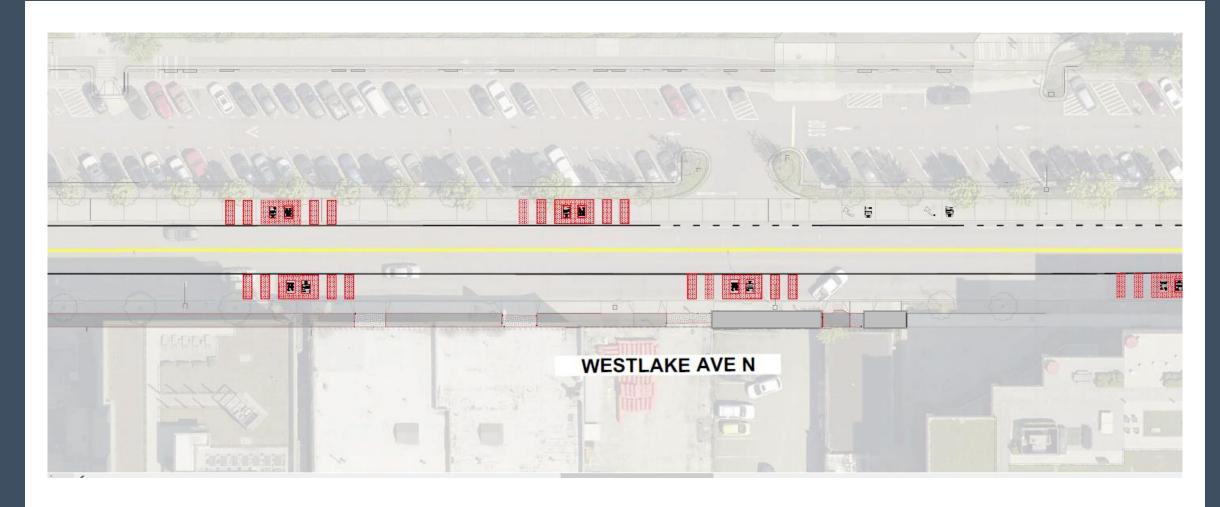

## Route 40: Transit Plus Multimodal Corridor Project

Westlake Ave N Neighborhood December 2024

The purpose of this document is to provide neighbors information on what infrastructure and transit improvements we will be installing and their locations.

Project upgrades (Ex. Drainage, utilities, pavement)

Project upgrades (Ex. Drainage, utilities, pavement)

Project upgrades (Ex. Drainage, utilities, pavement)

Project upgrades (Ex. Drainage, utilities, pavement)