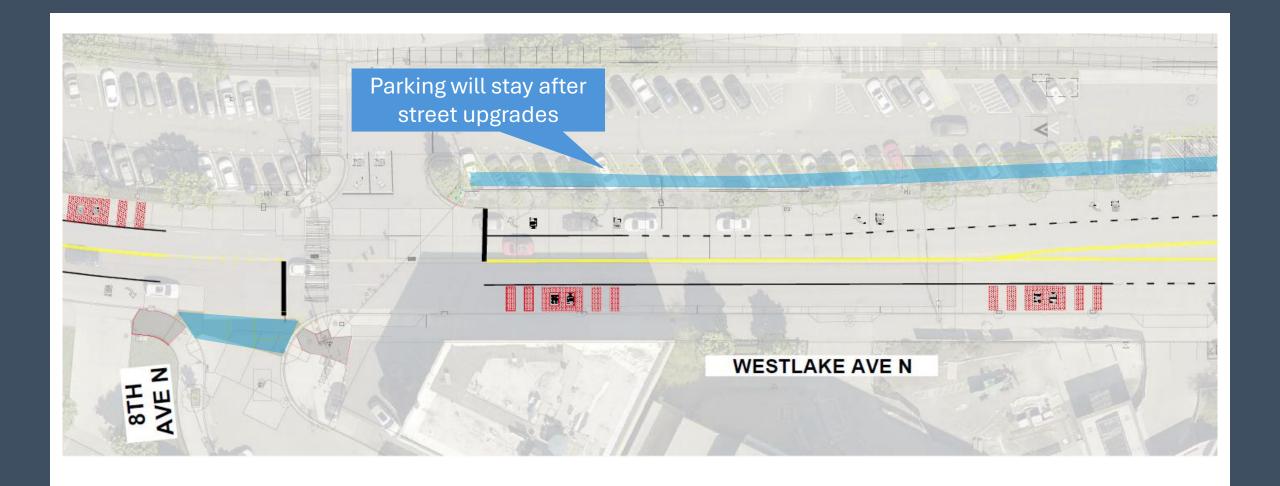

## Route 40: Transit Plus Multimodal Corridor Project

Westlake Ave N Neighborhood December 2024

The purpose of this document is to provide neighbors information on what infrastructure and transit improvements we will be installing and their locations.

Project upgrades (Ex. Drainage, utilities, pavement)

Project upgrades (Ex. Drainage, utilities, pavement)

Project upgrades (Ex. Drainage, utilities, pavement)

Project upgrades (Ex. Drainage, utilities, pavement)