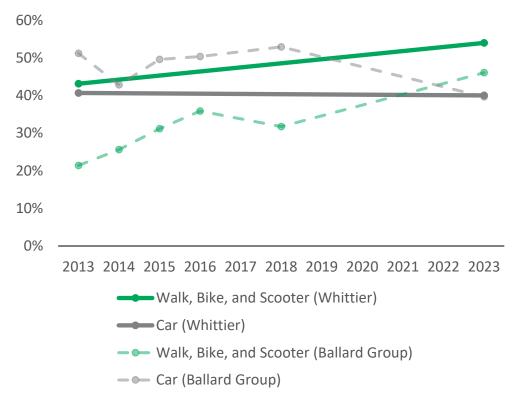

#### How has getting to and from school changed over time?

## Notes

Walking and biking is increasing at Whittier and across the district!

Whittier's response rate was low so responses may not accurately depict the whole school.

Seattle

Department of

Transportation