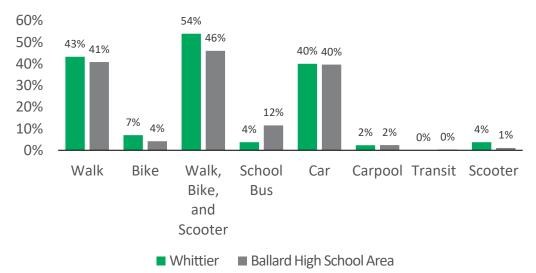

#### How are students getting to and from school?

### 54%

Students getting to your school in an active way