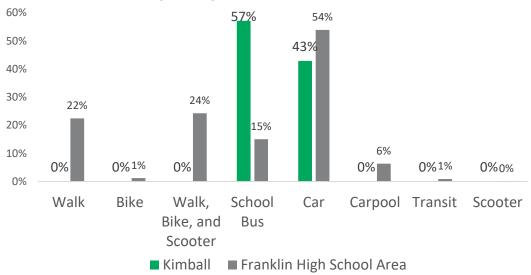

#### How are students getting to and from school?

### 0%

Students getting to your school in an active way