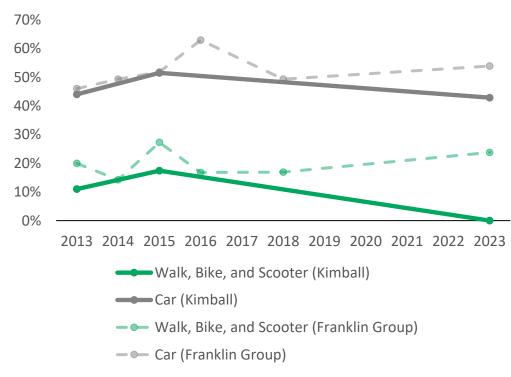

### How has getting to and from school changed over time?

# Notes

Kimball was at an interim location during this tally. The response rate was low so percentages may not accurately depict the whole school.

Walking and biking are increasing across the district!

Seattle Transportation