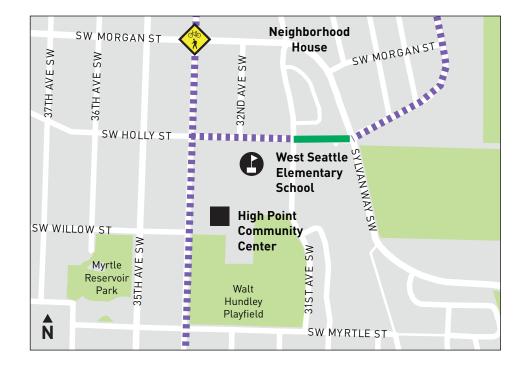

## West Seattle Elementary School

West Seattle
Elementary School
is on a Healthy
Street that is open
for students and
adults walking,
rolling, and biking
and closed to pass
through traffic.

#### SW JUNEAU ST AVE SW AVE SW SW 32ND AVE SW Viewpoint Park **High Point** and duck pond **Public Library** SW RAYMOND ST SW GRAHAM ST LANHAM PL SW 31ST AVE SW 36TH AVE SW SW BATAAN ST 37TH AVE SW Neighborhood SW MORGAN ST SW MORGAN ST House 32ND AVE SW SW HOLLY ST **West Seattle** Elementary School **High Point** SW WILLOW ST Community Center 31ST AVE SW Myrtle Reservoir Park Walt Hundley MS THE SWHYS Playfield SW MYRTLE ST Our Lady of Guadalupe School 36TH AVE SW SW OTHELLO ST 34TH AVE SW 29TH AVE SW 27TH AVE SW 32ND AVE SW 28TH AV E SW 31ST AVE SW 30TH AVE SW SW WEBSTER ST 37TH AVE SW SW AUSTIN ST SW IDA ST SW HOLDEN ST SW HOLDEN ST WS 3,4TH AVE 27TH AVE SW 26TH PL SW Roxhill E.C. Hughes Elementary Playground School N SW KENYON ST

### **High Point**

Under Review

Neighborhood Greenway

Crossing Improvement

Crossing Signal