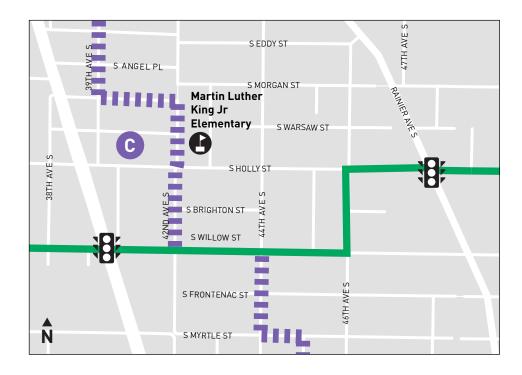

## Martin Luther King Jr Elementary School - -

Martin Luther King Jr Elementary School is on a Healthy Street that is open for students and adults walking, rolling, and biking and closed to pass through traffic.

### N S EDDY ST S ANGEL PL S MORGAN ST Martin Luther King Jr Elementary SHOLLYST S BRIGHTON ST S FRONTENAC ST S MYRTLE ST S ORCHARD ST S GARDEN ST S HOLLY PARK DR 43RD AVE S S FONTANELLE ST S WEBSTER ST 40TH AVE S S AUSTIN ST S PORTLAND ST S CHICAGO ST S BOZEMAN ST 37TH AVE S S ROSE ST S THISTLE PI В S THISTLE ST RENTO N Existing 44TH AVE S walking/ biking trail S CLOVERDALE ST Sugiyama High School Dunlap TRENTON ST Rainier Beach South Shore Community PK-8 S HENDERSON ST Center Rainier Library S BARTON ST Softh Ave S Steicher St. S CAMBRIDGE ST 48TH AVE S

### Othello and Rainier Beach

- **Under Review**
- Othello
- B Rainier Beach
- Hillman City
- Neighborhood Greenway
- Multi-use Trail
- Crossing Improvement
- Crossing Signal
- Flashing Beacon Crossing