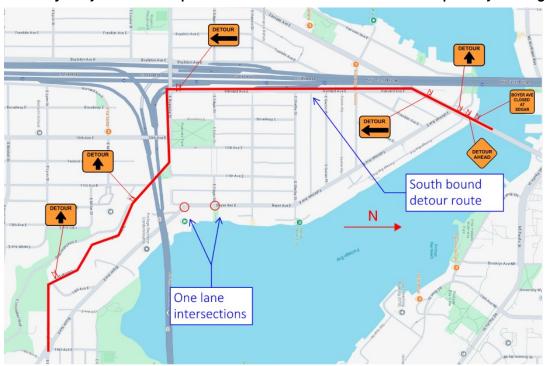

## **NEW CONSTRUCTION IMPACTS**

As part of this work, our Boyer and Delmar Curb Ramp and Sidewalk Improvement project will continue construction for the next several weeks.

Beginning in the next few days and lasting 2-3 days, Boyer Ave East will have limited access during work hours and will be restricted to one lane headed southbound on certain evenings. On those evenings, through traffic will be Local Access Only.

There will be a detour for the northbound lane of Boyer Ave East beginning at the four-way stop at the intersection of Boyer Ave E and E Lynn St.

Please be on the lookout for the messaging board at Boyer Ave E and E Lynn St for dates and adjust your travel plans to accommodate these temporary changes.