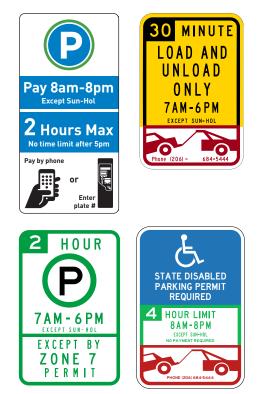

## October 2023

New restaurants and stores will open near Broadway and Yesler in early 2024. We are making changes next year to improve short-term parking and meet different needs.

- Convert parking on Broadway between Yesler Way and Fir St to 2 hour paid parking. Paid parking would be in effect Monday through Saturday from 8AM to 8PM except holidays. Load zones would be adjusted.
- Convert existing 30-minute loading on the south side of Yesler Way to 2 hour paid parking. Paid parking is in effect Monday through Saturday, 8AM to 8PM except on holidays.
- Convert specific loading and time limited areas to new RPZ 7 area spaces. Other load zones will remain unchanged.
- Add a designated disabled space on E Fir St.