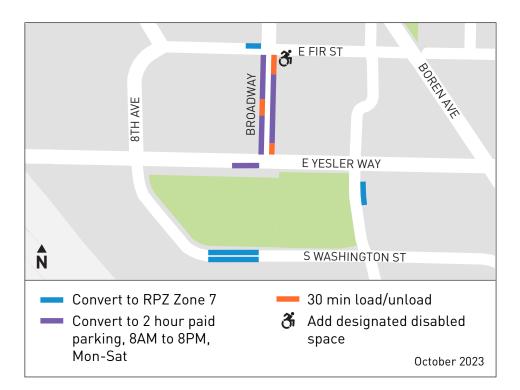

## October 2023

New restaurants and stores will open near Broadway and Yesler in early 2024. We are making changes next year to improve short-term parking and meet different needs.

- Convert parking on Broadway between Yesler Way and Fir St to 2 hour paid parking. Paid parking would be in effect Monday through Saturday from 8AM to 8PM except holidays. Load zones would be adjusted.
- Convert existing 30-minute loading on the south side of Yesler Way to 2 hour paid parking. Paid parking is in effect Monday through Saturday, 8AM to 8PM except on holidays.
- Convert specific loading and time limited areas to new RPZ 7 area spaces. Other load zones will remain unchanged.
- Add a designated disabled space on E Fir St.