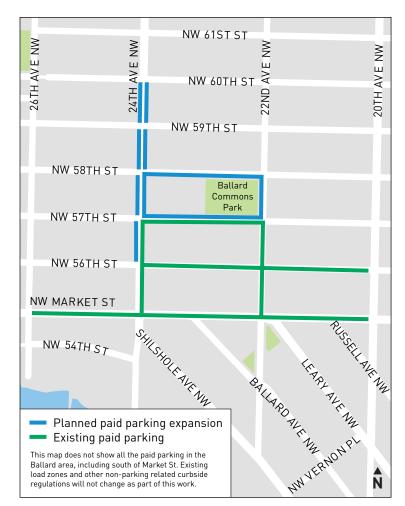

- 24th Ave NW from NW 60th St to NW 57th St (east and west side)
- 24th Ave NW from NW 57th St to NW 56th St (west side only)
- NW 57th St from 24th Ave NW to 22nd Ave NW (north side only)
- NW 58th St from 24th Ave NW to 22nd Ave NW (south side only)
- 22nd Ave NW from NW 57th St to NW 58th St (west side only).

See map for details.