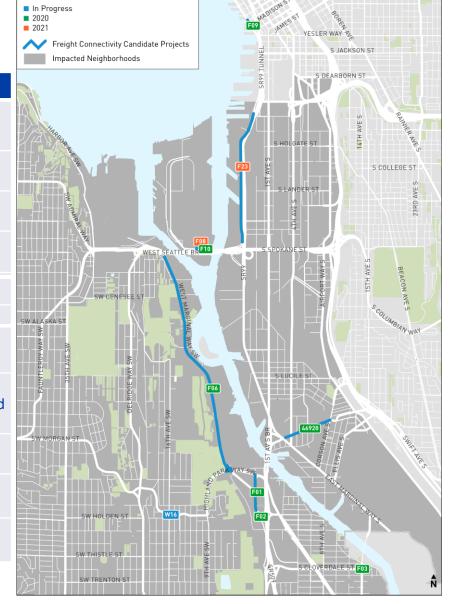

## **Freight Priorities**

| #     | Project                                                                                                                                                                     |
|-------|-----------------------------------------------------------------------------------------------------------------------------------------------------------------------------|
| F06   | West Marginal Way Freight: Implement freight treatsments                                                                                                                    |
| F09   | Alaskan Way signal progression: Modify signal progression on Alaskan                                                                                                        |
| 46920 | S Michigan St signal progression: Modify signal progression on Michigan                                                                                                     |
| F03   | 14th/Cloverdale intersection improvement: Relocate the STOP bars and signal detection, expand the width of the crosswalk on S Cloverdale St approach                        |
| F08   | Harbor Island Contingency Access: Ot Ave SW, SW Hanford St, and 11th Ave SW                                                                                                 |
| F23   | E Marginal Way S access restriction: Evaluate freight/bus/EMV/bike/local access only restrictions to EMW between Spokane at Atlantic as part of E Marginal Way improvements |
| W16   | 16th Ave SW b/n SW Holden St and SW Austin St: Rechannelize southbound 16th Ave SW between SW Holden St and SW Austin St to include a left-turn only and a thru/right lane. |
| F10   | T18 entrance improvement: Refresh crosswalk markings for the West Seattle Bridge Trail. Install crossing signs                                                              |
| F01   | ·° 'o‡ · '=                                                                                                                                                                 |
| F02   | o" 'ok '° 'o '° 'o' 'u ' ' ' ' ' ' ' ' ' ' ' ' ' ' ' '                                                                                                                      |