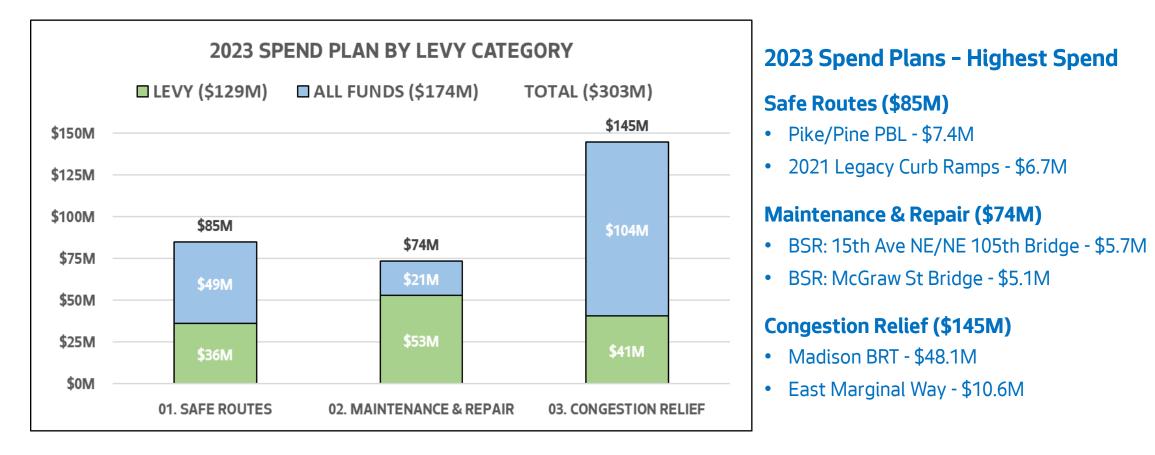

### 2023 Spend Plan

#### 2023 Spend Plan for Levy Portfolio is \$303M across all funds.