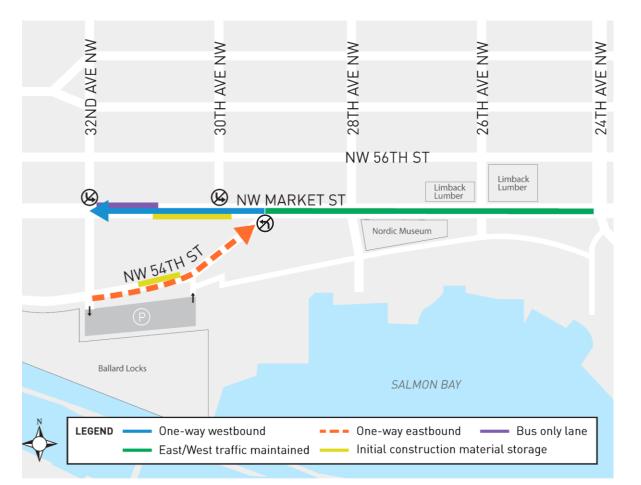

# **Construction update**

- Traffic revisions for length of 2019 construction season
- New 4-way stop @ 32nd & NW Market St
- Tree removal along NW Market St
- Paving begins today, June 12

6