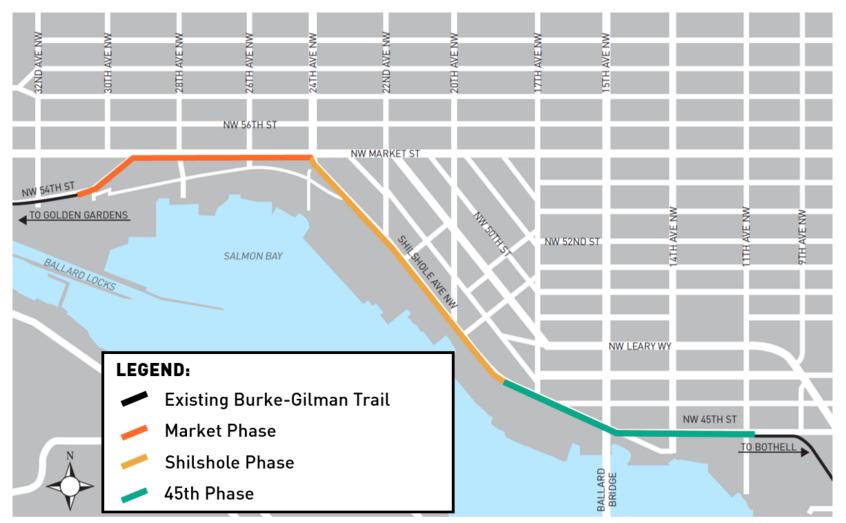

E-GILMAN TRAIL MISSING LINK ECONOMIC ANALYSIS





June 12, 2019

Δ

# **Construction update**

- Market Phase work underway!
- Phase includes:
  - Roadway paving
  - Signal improvements
  - New transit poles
  - New sidewalks
  - Storm drainage
  - Multi-use bicycle/pedestrian path

5













# **Construction update**

- Traffic revisions for length of 2019 construction season
- New 4-way stop @ 32nd & NW Market St
- Tree removal along NW Market St
- Paving begins today, June 12

6





#### **Design updates to Shilshole Phase**



7



June 12, 2019

Seattle Department of Transportation



#### **Design updates to Shilshole Phase**



June 12, 2019

Seattle Department of 8 Transportation



#### **Design updates to Shilshole Phase**





#### **Ballard Multimodal Corridor phases**





### **Updated Ballard Multimodal Corridor schedule**





# **Questions**?



## **Questions**?

#### BallardMultimodal@seattle.gov | (206) 519-8136 www.seattle.gov/transportation/BallardMultimodal

www.seattle.gov/transportation





Seattle Department of Department of Transportation