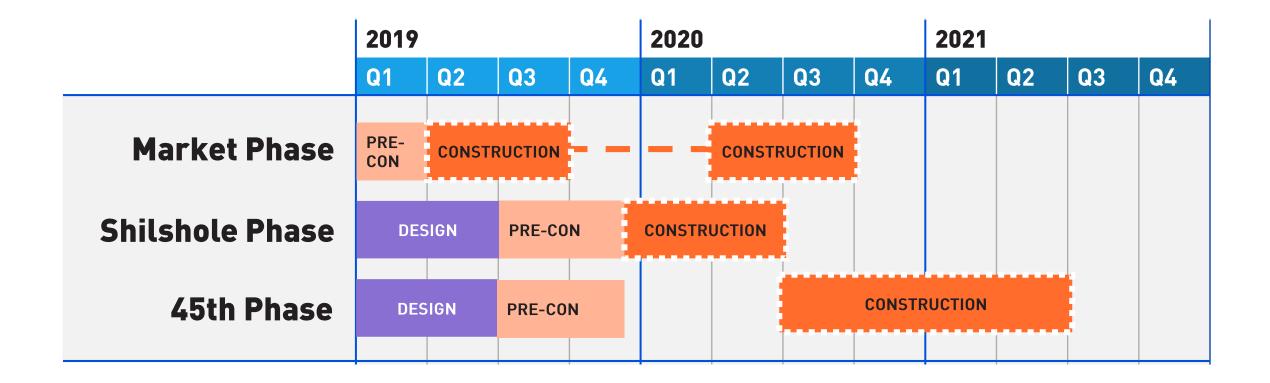

, 2019

Δ

# **Construction update**

- Market Phase work underway!
- Phase includes:
  - Roadway paving
  - Signal improvements
  - New transit poles
  - New sidewalks
  - Storm drainage
  - Multi-use bicycle/pedestrian path

5













# **Construction update**

- Traffic revisions for length of 2019 construction season
- New 4-way stop @ 32nd & NW Market St
- Tree removal along NW Market St
- Paving begins today, June 12

6





#### **Design updates to Shilshole Phase**



7



June 12, 2019

Seattle Department of Transportation



#### **Design updates to Shilshole Phase**



June 12, 2019

Seattle Department of 8 Transportation



#### **Design updates to Shilshole Phase**





#### **Ballard Multimodal Corridor phases**





### **Updated Ballard Multimodal Corridor schedule**





# **Questions**?



## **Questions**?

#### BallardMultimodal@seattle.gov | (206) 519-8136 www.seattle.gov/transportation/BallardMultimodal

www.seattle.gov/transportation





Seattle Department of Department of Transportation