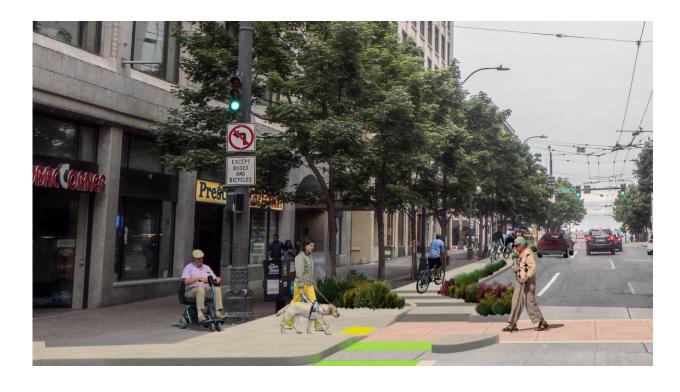

**PROJECT LIMITS**





# IMPLEMENT PROTECTED BIKE LANES

 Provide safe and attractive protected bike lanes on Pike and Pine, serving a wide range of users and making key connections in the City's bike network





#### **BUDGET SOURCES**



TOTAL = \$37 - 40M\*

\*Range in values is dependent on how much of WSCC public benefits funding for bicycle improvements are allocated to permanent improvements within the project area

#### **FUNDING**



**STREETSCAPE: WSCC ON-SITE IMPROVEMENTS** 

**VACATION PUBLIC BENEFIT PACKAGE)** 

#### **ELEMENTS OF CONTINUITY**



#### PROPOSED STANDARD BLOCK

- 1 Consistent quality of sidewalk paving
- 2 Signature crosswalk design
- Protected bike lane and vegetated buffer
- Two-globe pedestrian lighting
- 5 Enhanced tree canopy

#### **BIKE LANE BUFFER**







#### **BIKE LANE BUFFER PLANTERS**







#### **100 PIKE EXISTING**





#### **100 PIKE PROPOSED**



#### **100 PIKE PROPOSED**



#### **100 PINE EXISTING**



#### **100 PINE PROPOSED**



#### **100 PINE PROPOSED**





#### **300 PINE EXISTING**



#### **300 PINE PROPOSED**



#### **300 PINE PROPOSED**



## PIKE BRIDGE (2017)





#### PIKE BRIDGE PROPOSED



#### PIKE BRIDGE PROPOSED



#### PINE BRIDGE EXISTING



#### PINE BRIDGE PROPOSED



#### PINE BRIDGE PROPOSED



PIKE STREET



CURBLESS SHARED STREETS, 100 BLOCKS



CURBLESS SHARED STREETS, 100 BLOCKS

**PIKE PINE RENAISSANCE** 

**ACT ONE** 

PIKE STREET



### **QUESTIONS?**



#### **IMPLEMENT THE ONE-WAY COUPLET**