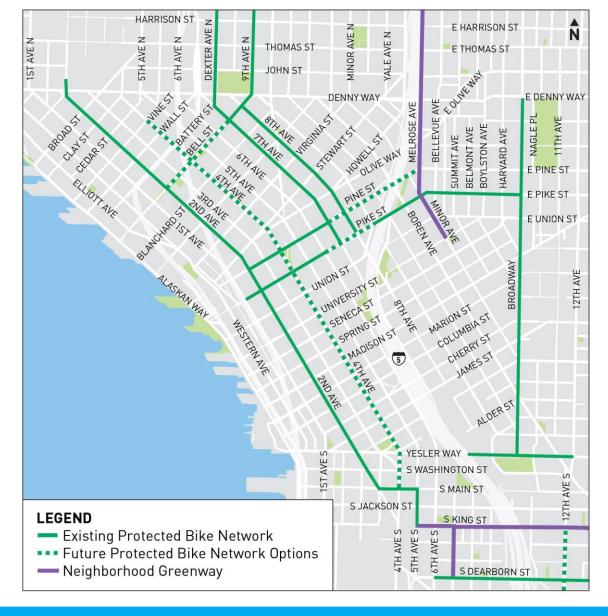

# PIKE PINE RENAISSANCE: ACT ONE

SEATTLE BICYCLE ADVISORY BOARD 30% DESIGN REVIEW

June 3, 2020





#### **PROJECT LIMITS**





# IMPLEMENT PROTECTED BIKE LANES

 Provide safe and attractive protected bike lanes on Pike and Pine, serving a wide range of users and making key connections in the City's bike network





#### **BUDGET SOURCES**



TOTAL = \$37 - 40M\*

\*Range in values is dependent on how much of WSCC public benefits funding for bicycle improvements are allocated to permanent improvements within the project area

#### **FUNDING**



**STREETSCAPE: WSCC ON-SITE IMPROVEMENTS** 

**VACATION PUBLIC BENEFIT PACKAGE)** 

#### **ELEMENTS OF CONTINUITY**



#### PROPOSED STANDARD BLOCK

- 1 Consistent quality of sidewalk paving
- 2 Signature crosswalk design
- Protected bike lane and vegetated buffer
- Two-globe pedestrian lighting
- 5 Enhanced tree canopy

#### **BIKE LANE BUFFER**







#### **BIKE LANE BUFFER PLANTERS**







#### **100 PIKE EXISTING**





#### **100 PIKE PROPOSED**



#### **100 PIKE PROPOSED**



#### **100 PINE EXISTING**



#### **100 PINE PROPOSED**



#### **100 P