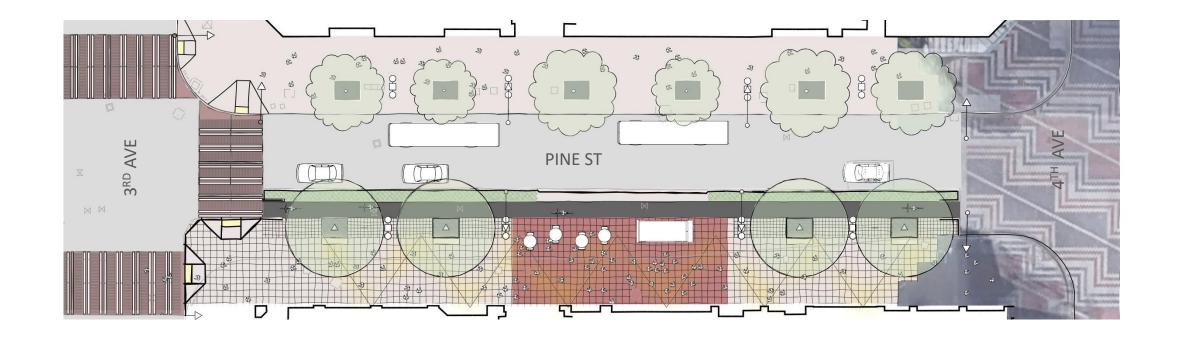

#### PROPOSED STANDARD BLOCK

- 1 Consistent quality of sidewalk paving
- 2 Signature crosswalk design
- Protected bike lane and vegetated buffer
- Two-globe pedestrian lighting
- 5 Enhanced tree canopy