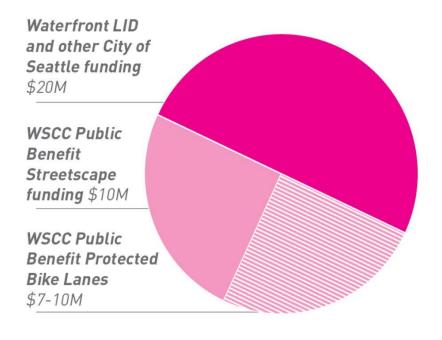

#### **BUDGET SOURCES**

TOTAL = \$37 - 40M\*

\*Range in values is dependent on how much of WSCC public benefits funding for bicycle improvements are allocated to permanent improvements within the project area

#### **FUNDING**

**STREETSCAPE: WSCC ON-SITE IMPROVEMENTS** 

**VACATION PUBLIC BENEFIT PACKAGE)** 