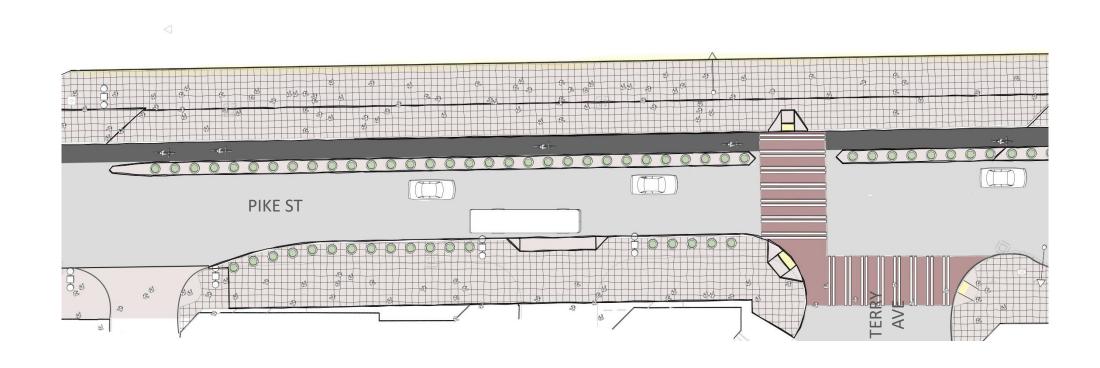

within the project area

#### **FUNDING**



**STREETSCAPE: WSCC ON-SITE IMPROVEMENTS** 

**VACATION PUBLIC BENEFIT PACKAGE)** 

#### **ELEMENTS OF CONTINUITY**



#### PROPOSED STANDARD BLOCK

- 1 Consistent quality of sidewalk paving
- 2 Signature crosswalk design
- Protected bike lane and vegetated buffer
- Two-globe pedestrian lighting
- 5 Enhanced tree canopy

#### **BIKE LANE BUFFER**







#### **BIKE LANE BUFFER PLANTERS**







#### **100 PIKE EXISTING**





#### **100 PIKE PROPOSED**



#### **100 PIKE PROPOSED**



#### **100 PINE EXISTING**



#### **100 PINE PROPOSED**



#### **100 PINE PROPOSED**





#### **300 PINE EXISTING**



#### **300 PINE PROPOSED**



#### **300 PINE PROPOSED**



## PIKE BRIDGE (2017)





#### PIKE BRIDGE PROPOSED



#### PIKE BRIDGE PROPOSED



#### PINE BRIDGE EXISTING



#### PINE BRIDGE PROPOSED



#### PINE BRIDGE PROPOSED



PIKE STREET



CURBLESS SHARED STREETS, 100 BLOCKS



CURBLESS SHARED STREETS, 100 BLOCKS

**PIKE PINE RENAISSANCE** 

**ACT ONE** 

PIKE STREET



### **QUESTIONS?**



#### **IMPLEMENT THE ONE-WAY COUPLET**