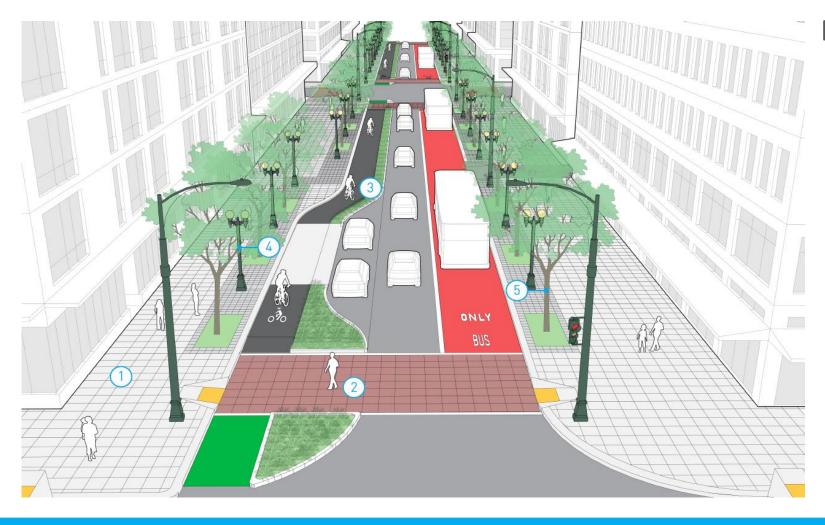

#### PROPOSED STANDARD BLOCK

- 1 Consistent quality of sidewalk paving
- 2 Signature crosswalk design
- Protected bike lane and vegetated buffer
- Two-globe pedestrian lighting
- 5 Enhanced tree canopy