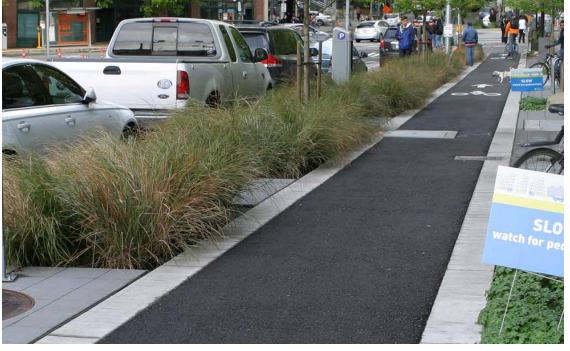

*PROJECT LIMITS**





# IMPLEMENT PROTECTED BIKE LANES

 Provide safe and attractive protected bike lanes on Pike and Pine, serving a wide range of users and making key connections in the City's bike network





#### **BUDGET SOURCES**



TOTAL = \$37 - 40M\*

\*Range in values is dependent on how much of WSCC public benefits funding for bicycle improvements are allocated to permanent improvements within the project area

#### **FUNDING**



**STREETSCAPE: WSCC ON-SITE IMPROVEMENTS** 

**VACATION PUBLIC BENEFIT PACKAGE)** 

#### **ELEMENTS OF CONTINUITY**



#### PROPOSED STANDARD BLOCK

- 1 Consistent quality of sidewalk paving
- 2 Signature crosswalk design
- Protected bike lane and vegetated buffer
- Two-globe pedestrian lighting
- 5 Enhanced tree canopy

#### **BIKE LANE BUFFER**







#### **BIKE LANE BUFFER PLANTERS**







#### **100 PIKE EXISTING**





#### **100 PIKE PROPOSED**



#### **100 PIKE PROPOSED**



#### **100 PINE EXISTING**



#### **100 PINE PROPOSED**



#### **100 PINE PROPOSED**





#### **300 PINE EXISTING**



#### **300 PINE PROPOSED**



#### **300 PINE PROPOSED**



## PIKE BRIDGE (2017)





#### PIKE BRIDGE PROPOSED



#### PIKE BRIDGE PROPOSED



#### PINE BRIDGE EXISTING



#### PINE BRIDGE PROPOSED



#### PINE BRIDGE PROPOSED



PIKE STREET



CURBLESS SHARED STREETS, 100 BLOCKS



CURBLESS SHARED STREETS, 100 BLOCKS

**PIKE PINE RENAISSANCE** 

**ACT ONE** 

PIKE STREET



### **QUESTIONS?**



#### **IMPLEMENT THE ONE-WAY COUPLET**