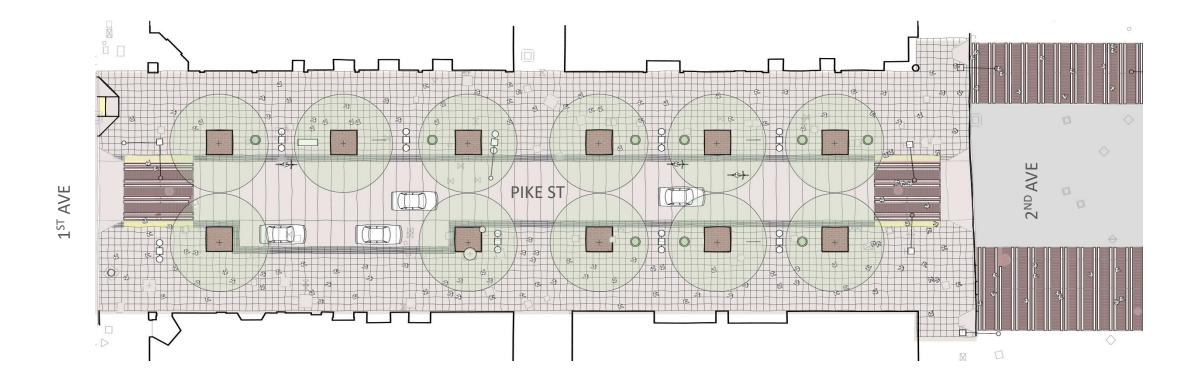

#### PROPOSED STANDARD BLOCK

- 1 Consistent quality of sidewalk paving
- 2 Signature crosswalk design
- Protected bike lane and vegetated buffer
- Two-globe pedestrian lighting
- 5 Enhanced tree canopy

#### **BIKE LANE BUFFER**

#### **BIKE LANE BUFFER PLANTERS**