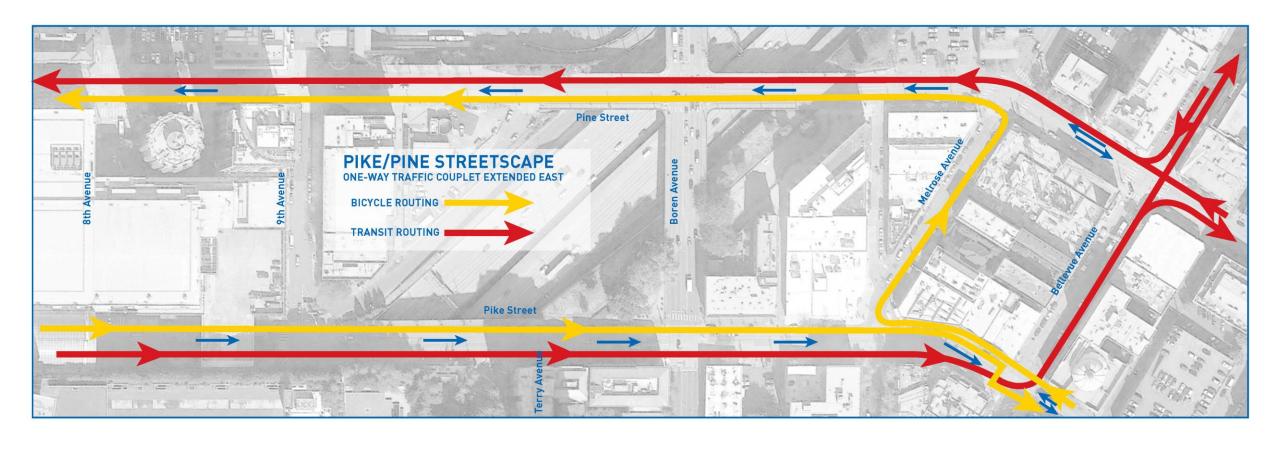

ted buffer
- Two-globe pedestrian lighting
- 5 Enhanced tree canopy

#### **BIKE LANE BUFFER**







#### **BIKE LANE BUFFER PLANTERS**







#### **100 PIKE EXISTING**





#### **100 PIKE PROPOSED**



#### **100 PIKE PROPOSED**



#### **100 PINE EXISTING**



#### **100 PINE PROPOSED**



#### **100 PINE PROPOSED**





#### **300 PINE EXISTING**



#### **300 PINE PROPOSED**



#### **300 PINE PROPOSED**



## PIKE BRIDGE (2017)





#### PIKE BRIDGE PROPOSED



#### PIKE BRIDGE PROPOSED



#### PINE BRIDGE EXISTING



#### PINE BRIDGE PROPOSED



#### PINE BRIDGE PROPOSED



PIKE STREET



CURBLESS SHARED STREETS, 100 BLOCKS



CURBLESS SHARED STREETS, 100 BLOCKS

**PIKE PINE RENAISSANCE** 

**ACT ONE** 

PIKE STREET



### **QUESTIONS?**



#### **IMPLEMENT THE ONE-WAY COUPLET**