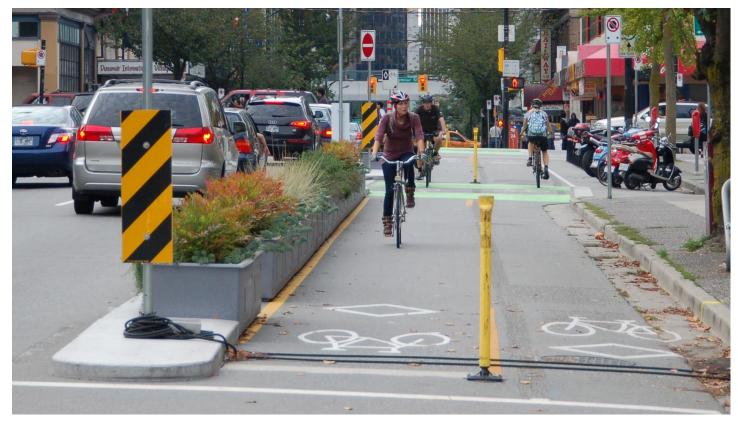

ED BIKE LANES

 Provide safe and attractive protected bike lanes on Pike and Pine, serving a wide range of users and making key connections in the City's bike network





#### **BUDGET SOURCES**



TOTAL = \$37 - 40M\*

\*Range in values is dependent on how much of WSCC public benefits funding for bicycle improvements are allocated to permanent improvements within the project area

#### **FUNDING**



**STREETSCAPE: WSCC ON-SITE IMPROVEMENTS** 

**VACATION PUBLIC BENEFIT PACKAGE)** 

#### **ELEMENTS OF CONTINUITY**



#### PROPOSED STANDARD BLOCK

- 1 Consistent quality of sidewalk paving
- 2 Signature crosswalk design
- Protected bike lane and vegetated buffer
- Two-globe pedestrian lighting
- 5 Enhanced tree canopy

#### **BIKE LANE BUFFER**







#### **BIKE LANE BUFFER PLANTERS**







#### **100 PIKE EXISTING**





#### **100 PIKE PROPOSED**



#### **100 PIKE PROPOSED**



#### **100 PINE EXISTING**



#### **100 PINE PROPOSED**



#### **100 PINE PROPOSED**





#### **300 PINE EXISTING**



#### **300 PINE PROPOSED**



#### **300 PINE PROPOSED**



## PIKE BRIDGE (2017)





#### PIKE BRIDGE PROPOSED



#### PIKE BRIDGE PROPOSED



#### PINE BRIDGE EXISTING



#### PINE BRIDGE PROPOSED



#### PINE BRIDGE PROPOSED



PIKE STREET



CURBLESS SHARED STREETS, 100 BLOCKS



CURBLESS SHARED STREETS, 100 BLOCKS

**PIKE PINE RENAISSANCE** 

**ACT ONE** 

PIKE STREET



### **QUESTIONS?**



#### **IMPLEMENT THE ONE-WAY COUPLET**