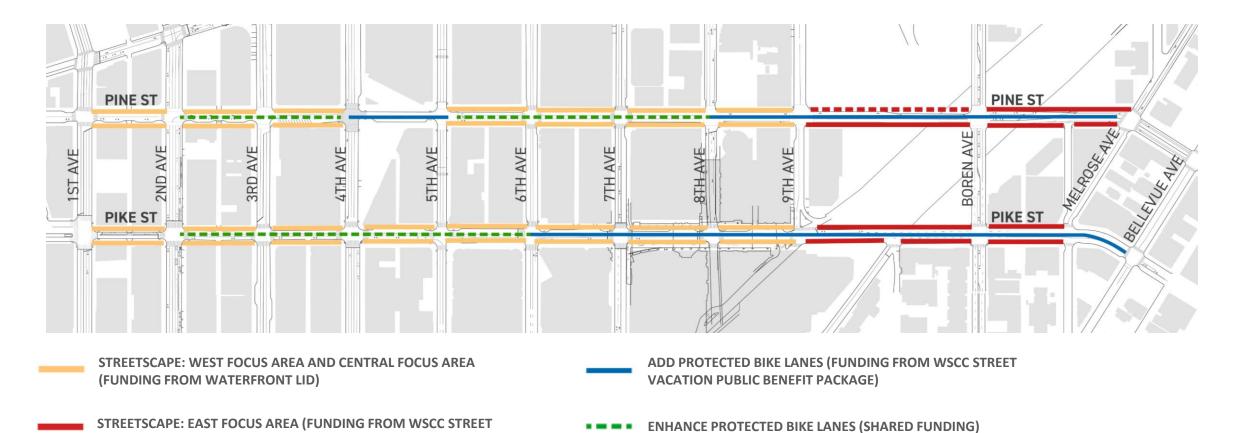

#### **PROJECT LIMITS**

#### **BUDGET SOURCES**

TOTAL = \$37 - 40M\*

\*Range in values is dependent on how much of WSCC public benefits funding for bicycle improvements are allocated to permanent improvements within the project area

#### **FUNDING**

**STREETSCAPE: WSCC ON-SITE IMPROVEMENTS** 

**VACATION PUBLIC BENEFIT PACKAGE)** 