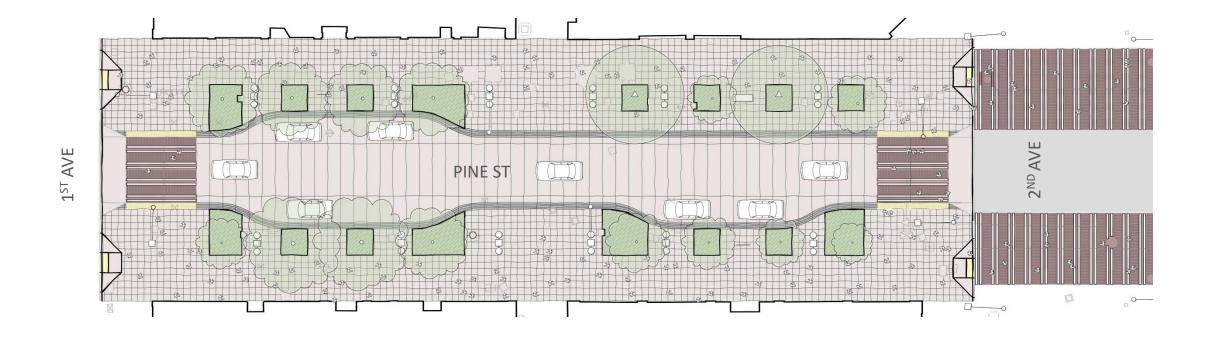

T SOURCES**



TOTAL = \$37 - 40M\*

\*Range in values is dependent on how much of WSCC public benefits funding for bicycle improvements are allocated to permanent improvements within the project area

#### **FUNDING**



**STREETSCAPE: WSCC ON-SITE IMPROVEMENTS** 

**VACATION PUBLIC BENEFIT PACKAGE)** 

#### **ELEMENTS OF CONTINUITY**



#### PROPOSED STANDARD BLOCK

- 1 Consistent quality of sidewalk paving
- 2 Signature crosswalk design
- Protected bike lane and vegetated buffer
- Two-globe pedestrian lighting
- 5 Enhanced tree canopy

#### **BIKE LANE BUFFER**







#### **BIKE LANE BUFFER PLANTERS**







#### **100 PIKE EXISTING**





#### **100 PIKE PROPOSED**



#### **100 PIKE PROPOSED**



#### **100 PINE EXISTING**



#### **100 PINE PROPOSED**



#### **100 PINE PROPOSED**





#### **300 PINE EXISTING**



#### **300 PINE PROPOSED**



#### **300 PINE PROPOSED**



## PIKE BRIDGE (2017)





#### PIKE BRIDGE PROPOSED



#### PIKE BRIDGE PROPOSED



#### PINE BRIDGE EXISTING



#### PINE BRIDGE PROPOSED



#### PINE BRIDGE PROPOSED



PIKE STREET



CURBLESS SHARED STREETS, 100 BLOCKS



CURBLESS SHARED STREETS, 100 BLOCKS

**PIKE PINE RENAISSANCE** 

**ACT ONE** 

PIKE STREET



### **QUESTIONS?**



#### **IMPLEMENT THE ONE-WAY COUPLET**