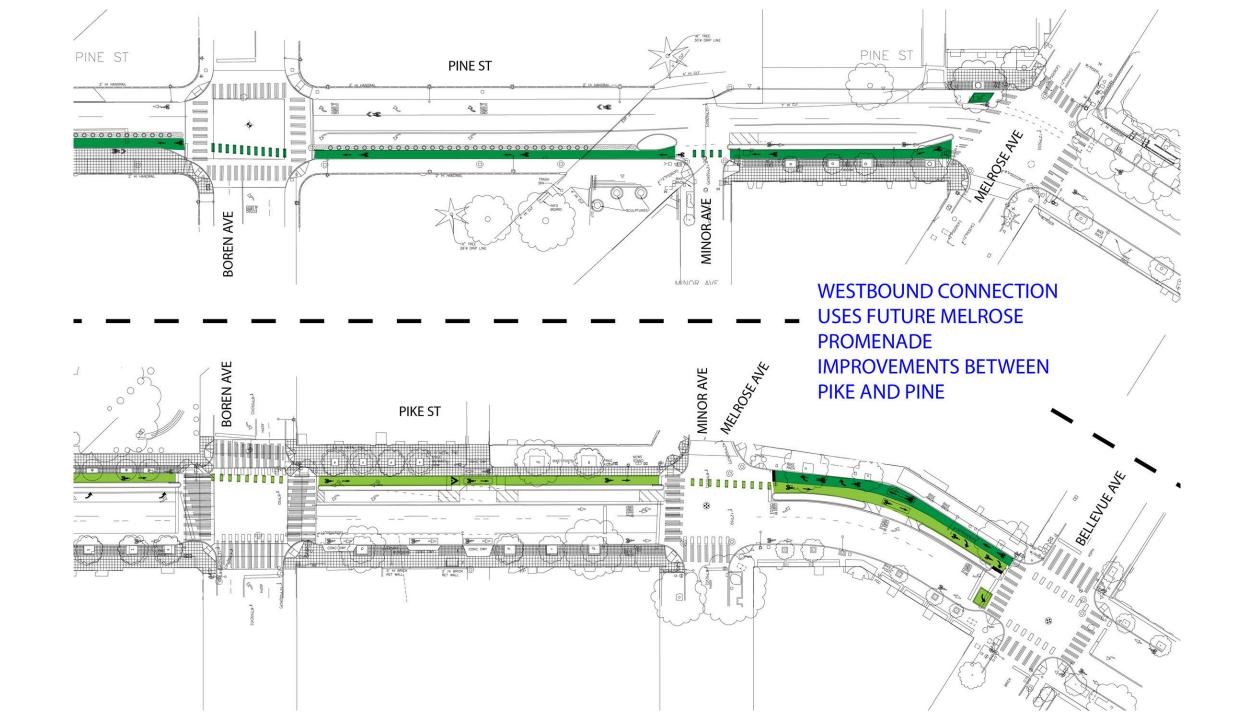

- 2 Signature crosswalk design
- Protected bike lane and vegetated buffer
- Two-globe pedestrian lighting
- 5 Enhanced tree canopy

#### **BIKE LANE BUFFER**







#### **BIKE LANE BUFFER PLANTERS**







#### **100 PIKE EXISTING**





#### **100 PIKE PROPOSED**



#### **100 PIKE PROPOSED**



#### **100 PINE EXISTING**



#### **100 PINE PROPOSED**



#### **100 PINE PROPOSED**





#### **300 PINE EXISTING**



#### **300 PINE PROPOSED**



#### **300 PINE PROPOSED**



## PIKE BRIDGE (2017)





#### PIKE BRIDGE PROPOSED



#### PIKE BRIDGE PROPOSED



#### PINE BRIDGE EXISTING



#### PINE BRIDGE PROPOSED



#### PINE BRIDGE PROPOSED



PIKE STREET



CURBLESS SHARED STREETS, 100 BLOCKS



CURBLESS SHARED STREETS, 100 BLOCKS

**PIKE PINE RENAISSANCE** 

**ACT ONE** 

PIKE STREET



### **QUESTIONS?**



#### **IMPLEMENT THE ONE-WAY COUPLET**