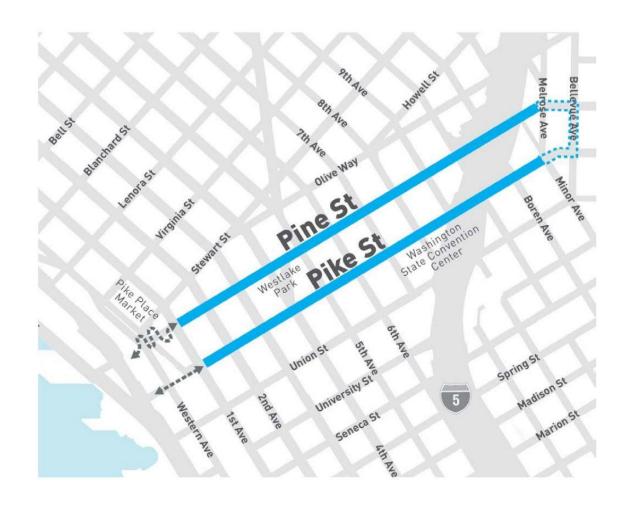

#### **PROJECT LIMITS**

# IMPLEMENT PROTECTED BIKE LANES

 Provide safe and attractive protected bike lanes on Pike and Pine, serving a wide range of users and making key connections in the City's bike network

#### **IMPLEMENT THE ONE-WAY COUPLET**