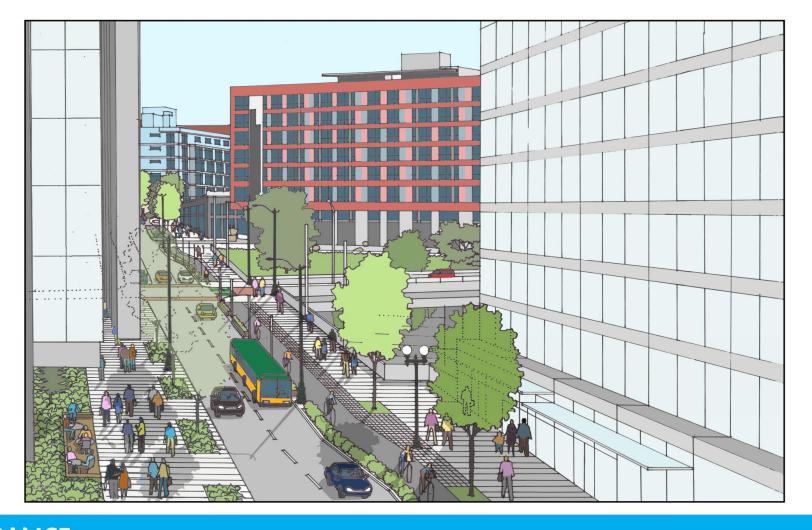

#### PROPOSED STANDARD BLOCK

- 1 Consistent quality of sidewalk paving
- 2 Signature crosswalk design
- Protected bike lane and vegetated buffer
- Two-globe pedestrian lighting
- 5 Enhanced tree canopy

#### **BIKE LANE BUFFER**

#### **BIKE LANE BUFFER PLANTERS**