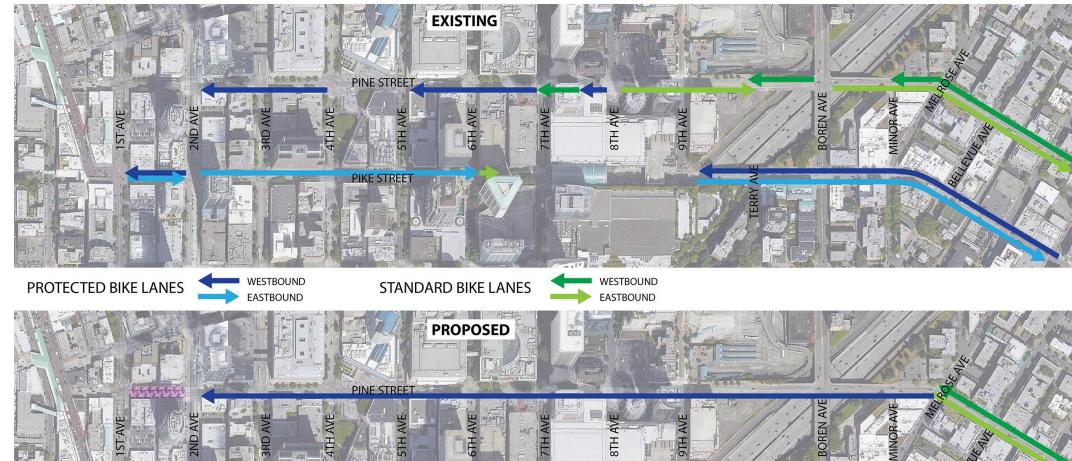

# IMPLEMENT PROTECTED BIKE LANES

 Provide safe and attractive protected bike lanes on Pike and Pine, serving a wide range of users and making key connections in the City's bike network

#### **IMPLEMENT THE ONE-WAY COUPLET**