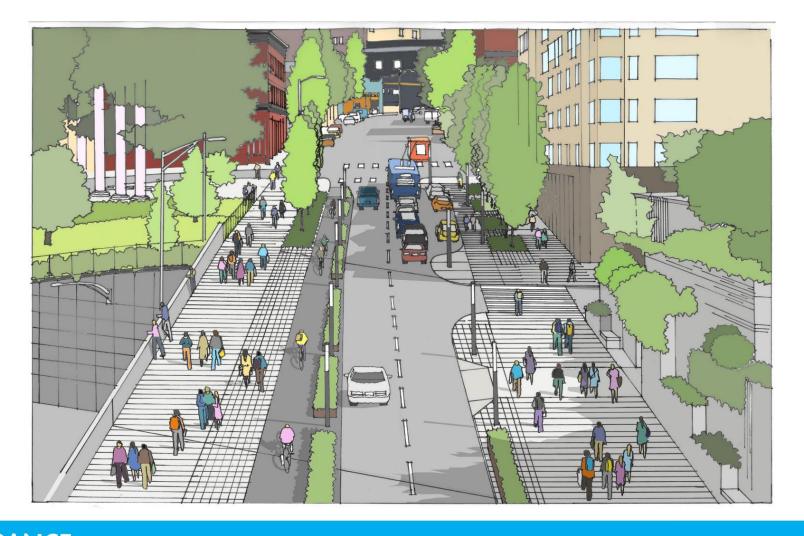

#### PROPOSED STANDARD BLOCK

- 1 Consistent quality of sidewalk paving
- 2 Signature crosswalk design
- Protected bike lane and vegetated buffer
- Two-globe pedestrian lighting
- 5 Enhanced tree canopy