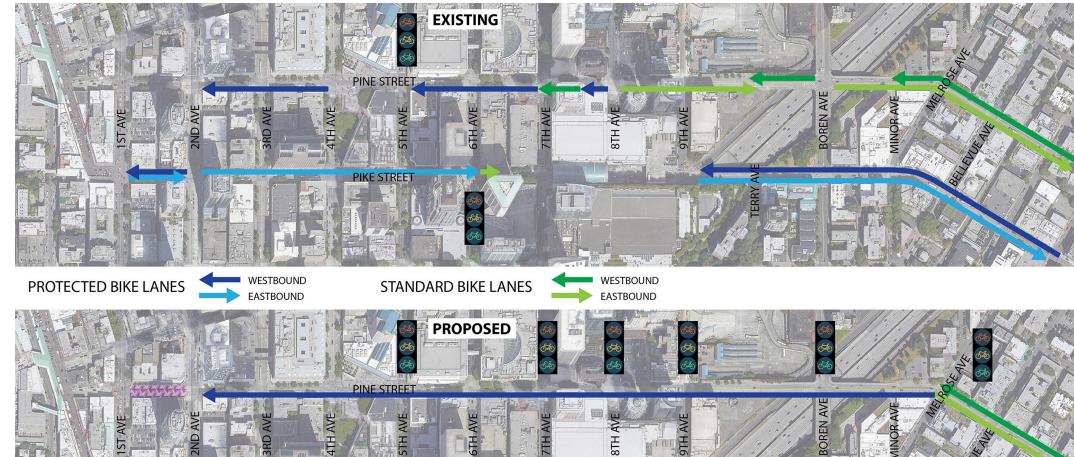

# IMPLEMENT PROTECTED BIKE LANES

 Provide safe and attractive protected bike lanes on Pike and Pine, serving a wide range of users and making key connections in the City's bike network

#### **IMPLEMENT THE ONE-WAY COUPLET**