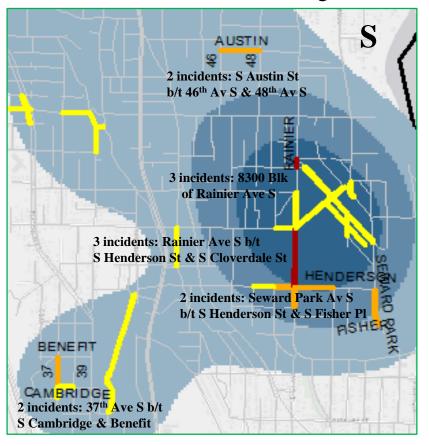

%                    | 1,532   | 1,238     | 1,826     |
|                    | Total                 | 13,379   | 14,567             | -1,188             | -8%                     | 13,600  | 11,703    | 15,497    |
| <b>Grand Total</b> |                       | 15,039   | 16,226             | -1,187             | -7%                     | 15,103  | 13,393    | 16,814    |





## SEASTAT CRIME BY "HOW RECEIVED"

### Crime Report Funnel



SeaStat Crime by "How Received" January 1 through May 15, 2017



# CAD AND GO REPORT BY "HOW RECEIVED"

CAD Events by "How Received" January 1 through May 14, 2017



Primary GO Reports by "How Received" January 1 through May 16, 2017



## **CITYWIDE SHOTS FIRED YTD**



### **VIOLENT CRIME SPATIAL ANALYSIS**



### 2017 YTD Shots Fired St. Segments



## CITYWIDE RESPONSE TIME DEVELOPMENT



### CITYWIDE RESPONSE BIWEEKLY REPORT

| SEATTLE     | n | ATA | n   | יום     | w  | CAI |
|-------------|---|-----|-----|---------|----|-----|
| SEATILE -O- | Ш | AIA | -IJ | ΚI      | ۷I | ΕN  |
| -           |   |     |     | • • • • |    |     |

#### Bi-Weekly Response Time in Minutes 4/24/2017 - 5/08/2017

Median Citywide RT

6.34

\*P1 Response Times for Patrol Units Citywide (excluding onviews, duplicate and cancelled events)\*

\*\*First watch: 0400-1100, Second watch: 1200-1900, Third watch: 2300-0300\*\*

| Precinct  | Shift        | Avg. First Unit Rt | Median First Unit Rt | Min. First Unit Rt | Max. First Unit Rt |
|-----------|--------------|--------------------|----------------------|--------------------|--------------------|
| Ea