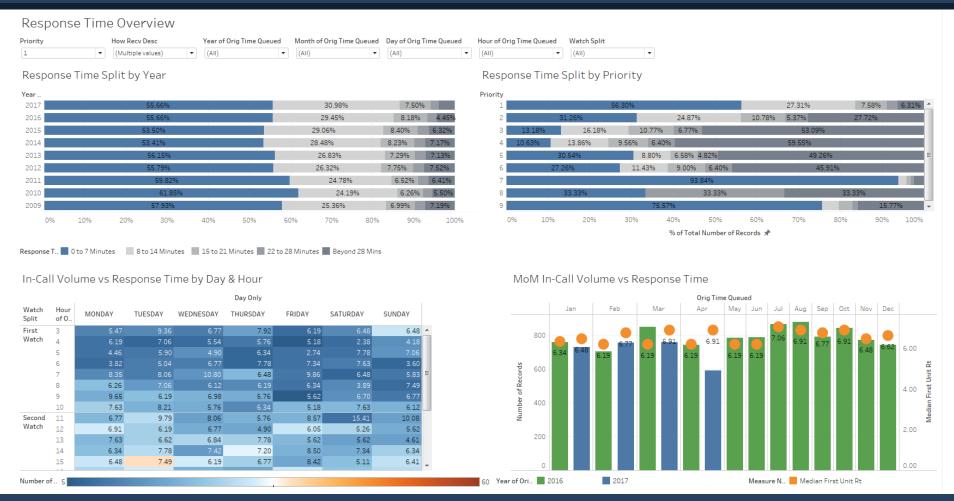

## CITYWIDE RESPONSE TIME DEVELOPMENT

### CITYWIDE RESPONSE BIWEEKLY REPORT

| SEATTLE     | n | ATA | n   | יום     | w  | CAI |
|-------------|---|-----|-----|---------|----|-----|
| SEATILE -O- | Ш | AIA | -IJ | ΚI      | ۷I | ΕN  |
| -           |   |     |     | • • • • |    |     |

#### Bi-Weekly Response Time in Minutes 4/24/2017 - 5/08/2017

Median Citywide RT

6.34

\*P1 Response Times for Patrol Units Citywide (excluding onviews, duplicate and cancelled events)\*

\*\*First watch: 0400-1100, Second watch: 1200-1900, Third watch: 2300-0300\*\*

| Precinct  | Shift        | Avg. First Unit Rt | Median First Unit Rt | Min. First Unit Rt | Max. First Unit Rt |
|-----------|--------------|--------------------|----------------------|--------------------|--------------------|
| East      | First Watch  | 8.20               | 6.05                 | 0.58               | 40.46              |
|           | Second Watch | 7.07               | 4.90                 | 0.72               | 82.22              |
|           | Third Watch  | 4.50               | 3.74                 | 0.58               | 40.75              |
| North     | First Watch  | 9.21               | 6.34                 | 0.72               | 68.40              |
|           | Second Watch | 11.40              | 8.35                 | 1.01               | 124.13             |
|           | Third Watch  | 9.24               | 5.90                 | 1.15               | 123.70             |
| South     | First Watch  | 8.53               | 6.34                 | 0.86               | 33.70              |
|           | Second Watch | 10.83              | 7.78                 | 0.72               | 156.82             |
|           | Third Watch  | 9.08               | 6.34                 | 1.01               | 84.67              |
| Southwest | First Watch  | 8.54               | 6.62                 | 2.59               | 24.77              |
|           | Second Watch | 10.43              | 8.93                 | 0.43               | 59.33              |
|           | Third Watch  | 9.71               | 7.20                 | 1.44               | 70.42              |
| West      | First Watch  | 8.42               | 6.19                 | 1.01               | 39.17              |
|           | Second Watch | 8.51               | 5.76                 | 1.01               | 188.35             |
|           | Third Watch  | 5.50               | 4.32                 | 0.58               | 43.63              |