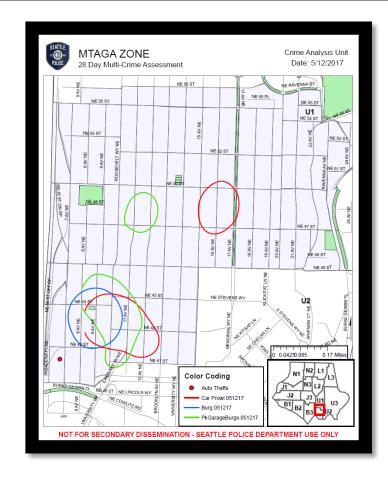

ONRES | 2   | 1   | 1   | 0   |
| BURGLARY-SECURE PARKING-RES    | 41  | 17  | 13  | 16  |
| ROBBERY-BANK-BODYFORCE         | 1   | 0   | 1   | 0   |
| ROBBERY-BUSINESS-BODYFORCE     | 1   | 1   | 1   | 1   |
| ROBBERY-BUSINESS-GUN           | 0   | 0   | 0   | 1   |
| ROBBERY-BUSINESS-WEAPON        | 0   | 0   | 0   | 1   |
| ROBBERY-RESIDENCE-BODYFORCE    | 1   | 0   | 0   | 1   |
| ROBBERY-STREET-BODYFORCE       | 2   | 0   | 0   | 0   |
| ROBBERY-STREET-GUN             | 0   | 1   | 1   | 1   |
| ROBBERY-STREET-WEAPON          | 0   | 1   | 0   | 1   |
| THEFT-AUTOACC                  | 0   | 1   | 1   | 3   |
| THEFT-CARPROWL                 | 79  | 49  | 40  | 31  |
| THEFT-LICENSE PLATE            | 0   | 2   | 5   | 1   |
| Grand Total                    | 156 | 90  | 91  | 82  |



### CRIME AND PROACTIVITY IN UNIVERSITY DISTRICT (JAN-APR 2017)

#### Proactivity in U1 & U2 Emphasis Area

|                       |         | Orig Tim | e Queued |       |
|-----------------------|---------|----------|----------|-------|
| Unit Type Desc        | January | February | March    | April |
| WALKING BEAT (FOOT BE | 1       | 138      | 278      | 268   |
| PATROL                | 137     | 103      | 121      | 90    |
| BICYCLE BEATS         | 47      | 80       | 60       | 64    |
| OFF DUTY              | 32      | 20       | 37       | 44    |
| PATROL SGT            | 52      | 17       | 26       | 32    |
| EMPHASIS PATROL       | 9       | 20       | 26       | 39    |
| COMMUNITY SERVICE     | 7       | 14       | 15       | 6     |
| PARKING ENFORCEMENT   | 15