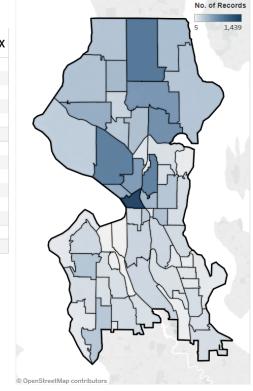

| LARCENY-THEFT         | 4,112    | 4,433              | -321               | -7%                     | 4,424   | 4,273     | 4,575     |
|                    | CAR PROWL             | 5,272    | 5,636              | -364               | -6%                     | 5,001   | 4,179     | 5,823     |
|                    | MOTOR VEHICLE THEFT   | 1,203    | 1,514              | -311               | -21%                    | 1,532   | 1,238     | 1,826     |
|                    | Total                 | 13,379   | 14,567             | -1,188             | -8%                     | 13,600  | 11,703    | 15,497    |
| <b>Grand Total</b> |                       | 15,039   | 16,226             | -1,187             | -7%                     | 15,103  | 13,393    | 16,814    |





## SEASTAT CRIME BY "HOW RECEIVED"

### Crime Report Funnel



SeaStat Crime by "How Received" January 1 through May 15, 2017



# CAD AND GO REPORT BY "HOW RECEIVED"

CAD Events by "How Received" January 1 through May 14, 2017



Primary GO Reports by "How Received" January 1 through May 16, 2017



## **CITYWIDE SHOTS FIRED YTD**



### **VIOLENT CRIME SPATIAL ANALYSIS**



### 2017 YTD Shots Fired St. Segments



## CITYWIDE RESPONSE TIME DEVELOPMENT



### CITYWIDE RESPONSE BIWEEKLY REPORT

| SEATTLE     | n | ATA | n   | יום     | w  | CAI |
|-------------|---|-----|-----|---------|----|-----|
| SEATILE -O- | Ш | AIA | -IJ | ΚI      | ۷I | ΕN  |
| -           |   |     |     | • • • • |    |     |

#### Bi-Weekly Response Time in Minutes 4/24/2017 - 5/08/2017

Median Citywide RT

6.