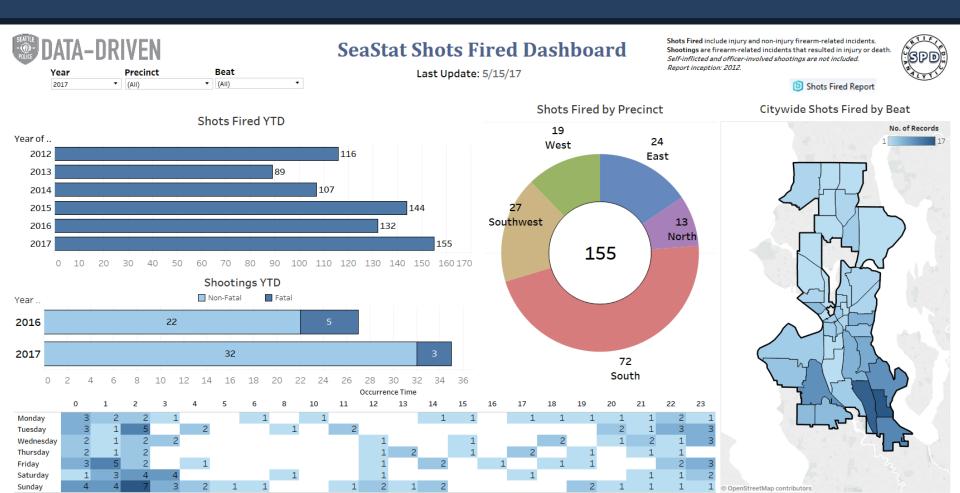

| MOTOR VEHICLE THEFT   | 1,203    | 1,514              | -311               | -21%                    | 1,532   | 1,238     | 1,826     |
|                    | Total                 | 13,379   | 14,567             | -1,188             | -8%                     | 13,600  | 11,703    | 15,497    |
| <b>Grand Total</b> |                       | 15,039   | 16,226             | -1,187             | -7%                     | 15,103  | 13,393    | 16,814    |





## SEASTAT CRIME BY "HOW RECEIVED"

### Crime Report Funnel



SeaStat Crime by "How Received" January 1 through May 15, 2017



# CAD AND GO REPORT BY "HOW RECEIVED"

CAD Events by "How Received" January 1 through May 14, 2017



Primary GO Reports by "How Received" January 1 through May 16, 2017



## **CITYWIDE SHOTS FIRED YTD**



### **VIOLENT CRIME SPATIAL ANALYSIS**



### 2017 YTD Shots Fired St. Segments



## CITYWIDE RESPONSE TIME DEVELOPMENT



### CITYWIDE RESPONSE BIWEEKLY REPORT

| SEATTLE     | n | ATA | n   | יום     | w  | CAI |
|-------------|---|-----|-----|---------|----|-----|
| SEATILE -O- | Ш | AIA | -IJ | ΚI      | ۷I | ΕN  |
| -           |   |     |     | • • • • |    |     |

#### Bi-Weekly Response Time in Minutes 4/24/2017 - 5/08/2017

Median Citywide RT

6.34

\*P1 Response Times for Patrol Units Citywide (excluding onviews, duplicate and cancelled events)\*

\*\*First watch: 0400-1100, Second watch: 1200-1900, Third watch: 2300-0300\*\*

| Precinct  | Shift        | Avg. First Unit Rt | Median First Unit Rt | Min. First Unit Rt | Max. First Unit Rt |
|-----------|--------------|--------