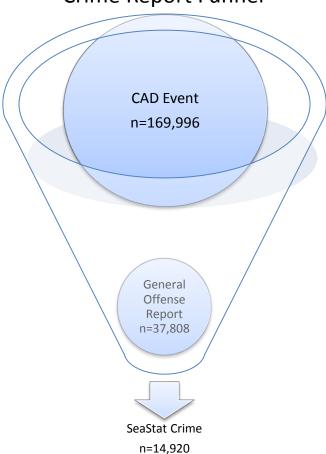

## SEASTAT CRIME BY "HOW RECEIVED"

### Crime Report Funnel

SeaStat Crime by "How Received" January 1 through May 15, 2017