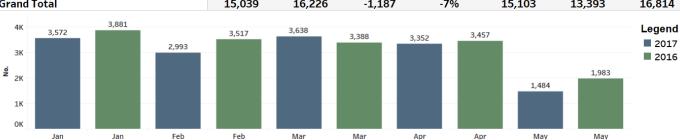

### CITYWIDE MAJOR CRIME YTD OVERVIEW

#### SeaStat Crime Dashboard

Crime counts are based on the primary offense within a single incident, and do not represent the number of victims, or associated offenses within an incident. Crime data is dynamic and will change based on reporting and investigative updates.

|                    |                       |          | Last Update: 5/17/ | 2017 4:13:57 AM Re | ports in Transcription: | 36      |           |           |
|--------------------|-----------------------|----------|--------------------|--------------------|-------------------------|---------|-----------|-----------|
| CRIME<br>GROUP     | CRIME CATEGORY        | YTD 2017 | YTD 2016           | YTD Amt.<br>Change | YTD %<br>Change         | 5YR AVG | RANGE MIN | RANGE MAX |
| PERSON             | HOMICIDE              | 5        | 11                 | -6                 | -55%                    | 9       | 6         | 12        |
|                    | SEX OFFENSE           | 275      | 305                | -30                | -10%                    | 257     | 229       | 285       |
|                    | ROBBERY               | 565      | 571                | -6                 | -1%                     | 545     | 512       | 579       |
|                    | AGGRAVATED ASSAULT    | 561      | 552                | 9                  | 2%                      | 459     | 397       | 521       |
|                    | AGGRAVATED ASSAULT-DV | 254      | 220                | 34                 | 15%                     | 234     | 210       | 257       |
|                    | Total                 | 1,660    | 1,659              | 1                  | 0%                      | 1,503   | 1,309     | 1,698     |
| <b>PROPERTY</b>    | ARSON                 | 55       | 29                 | 26                 | 90%                     | 27      | 22        | 33        |
|                    | BURGLARY-RESIDENTIAL  | 1,841    | 2,019              | -178               | -9%                     | 1,892   | 1,711     | 2,073     |
|                    | BURGLARY-COMMERCIAL   | 896      | 936                | -40                | -4%                     | 724     | 592       | 856       |
|                    | LARCENY-THEFT         | 4,112    | 4,433              | -321               | -7%                     | 4,424   | 4,273     | 4,575     |
|                    | CAR PROWL             | 5,272    | 5,636              | -364               | -6%                     | 5,001   | 4,179     | 5,823     |
|                    | MOTOR VEHICLE THEFT   | 1,203    | 1,514              | -311               | -21%                    | 1,532   | 1,238     | 1,826     |
|                    | Total                 | 13,379   | 14,567             | -1,188             | -8%                     | 13,600  | 11,703    | 15,497    |
| <b>Grand Total</b> |                       | 15,039   | 16,226             | -1,187             | -7%                     | 15,103  | 13,393    | 16,814    |