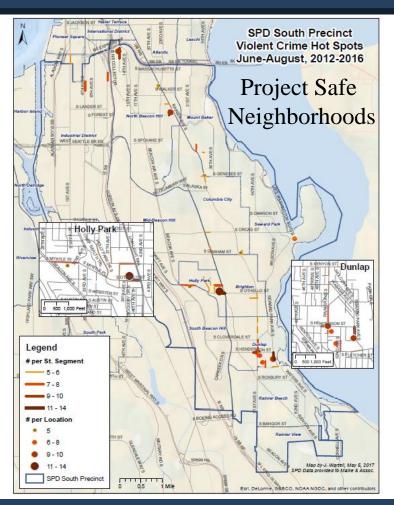

4              | -311               | -21%                    | 1,532   | 1,238     | 1,826     |
|                    | Total                 | 13,379   | 14,567             | -1,188             | -8%                     | 13,600  | 11,703    | 15,497    |
| <b>Grand Total</b> |                       | 15,039   | 16,226             | -1,187             | -7%                     | 15,103  | 13,393    | 16,814    |





## SEASTAT CRIME BY "HOW RECEIVED"

### Crime Report Funnel



SeaStat Crime by "How Received" January 1 through May 15, 2017



# CAD AND GO REPORT BY "HOW RECEIVED"

CAD Events by "How Received" January 1 through May 14, 2017



Primary GO Reports by "How Received" January 1 through May 16, 2017



## **CITYWIDE SHOTS FIRED YTD**



### **VIOLENT CRIME SPATIAL ANALYSIS**



### 2017 YTD Shots Fired St. Segments



## CITYWIDE RESPONSE TIME DEVELOPMENT



### CITYWIDE RESPONSE BIWEEKLY REPORT

| SEATTLE     | n | ATA | n   | יום     | w  | CAI |
|-------------|---|-----|-----|---------|----|-----|
| SEATILE -O- | Ш | AIA | -IJ | ΚI      | ۷I | ΕN  |
| -           |   |     |     | • • • • |    |     |

#### Bi-Weekly Response Time in Minutes 4/24/2017 - 5/08/2017

Median Citywide RT

6.34

\*P1 Response Times for Patrol Units Citywide (excluding onviews, duplicate and cancelled events)\*

\*\*First watch: 0400-1100, Second watch: 1200-1900, Third watch: 2300-0300\*\*

| Precinct  | Shift        | Avg. First Unit Rt | Median First Unit Rt | Min. First Unit Rt | Max. First Unit Rt |
|-----------|--------------|--------------------|----------------------|------