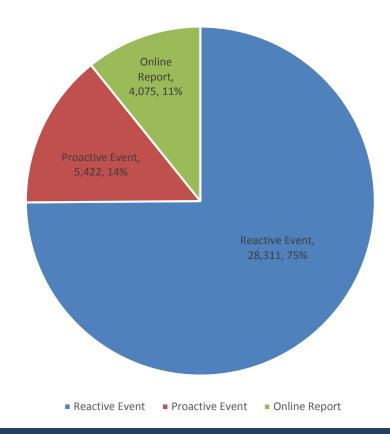

# CAD AND GO REPORT BY "HOW RECEIVED"

CAD Events by "How Received" January 1 through May 14, 2017

Primary GO Reports by "How Received" January 1 through May 16, 2017