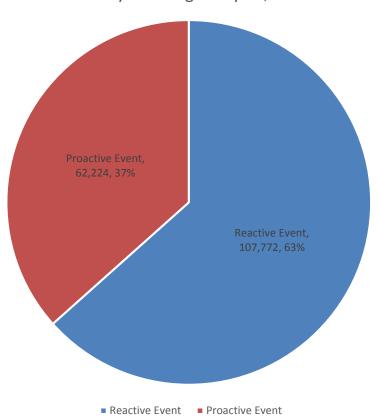

## SEASTAT CRIME BY "HOW RECEIVED"

### Crime Report Funnel

SeaStat Crime by "How Received" January 1 through May 15, 2017