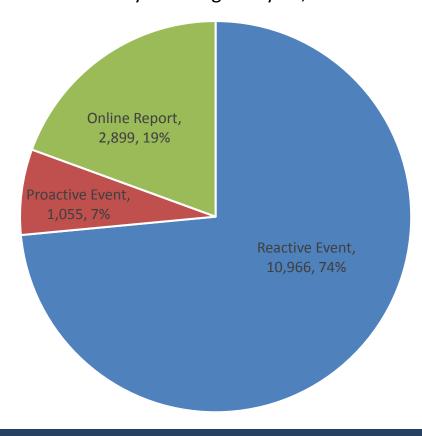

## SEASTAT CRIME BY "HOW RECEIVED"

# CAD AND GO REPORT BY "HOW RECEIVED"

CAD Events by "How Received" January 1 through May 14, 2017

Primary GO Reports by "How Received" January 1 through May 16, 2017