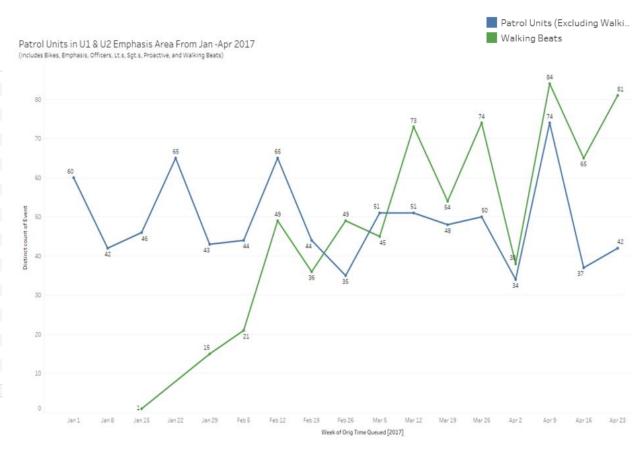

### CRIME AND PROACTIVITY IN UNIVERSITY DISTRICT (JAN-APR 2017)

#### Proactivity in U1 & U2 Emphasis Area

|                       |         | Orig Tim | e Queued |       |
|-----------------------|---------|----------|----------|-------|
| Unit Type Desc        | January | February | March    | April |
| WALKING BEAT (FOOT BE | 1       | 138      | 278      | 268   |
| PATROL                | 137     | 103      | 121      | 90    |
| BICYCLE BEATS         | 47      | 80       | 60       | 64    |
| OFF DUTY              | 32      | 20       | 37       | 44    |
| PATROL SGT            | 52      | 17       | 26       | 32    |
| EMPHASIS PATROL       | 9       | 20       | 26       | 39    |
| COMMUNITY SERVICE     | 7       | 14       | 15       | 6     |
| PARKING ENFORCEMENT   | 15      | 15       | 8        | 2     |
| DETECTIVES            | 5       | 8        | 10       | 10    |
| ACT - ANTI CRIME TEAM | 2       | 4        | 6        | 9     |
| PROACTIVE PATROL      | 10      | 9        | 2        |       |
| WAGON UNIT            | 1       | 9        | 2        | 4     |
| DESK OFFICER          | 1       | 5        | 4        | 5     |
| HOMELESS NAVIGATION   |         | 1        | 4        | 5     |
| TRAFFIC               | 5       | 2        | 1        | 1     |
| CANINE UNIT           | 3       | 1        | 1        | 2     |
| PATROL LIEUTS         | 2       | 1        | 1        | 1     |
| CRISIS RESPONSE       | 3       |          |          |       |
| COMMAND UNIT          |         |          |          | 2     |
| HARBOR                |         |          | 2        |       |
| SPECIAL EVENT         | 2       |          |          |       |
| GANG UNIT             |         |          |          | 1     |
| LAPTOP USERS          | 1       |          |          |       |
| OTHER AGENCY          | 1       |          |          |       |
| VICTIM SUPPORT TEAM   | 1       |          |          |       |
| Grand Total           | 286     | 390      | 555      | 531   |