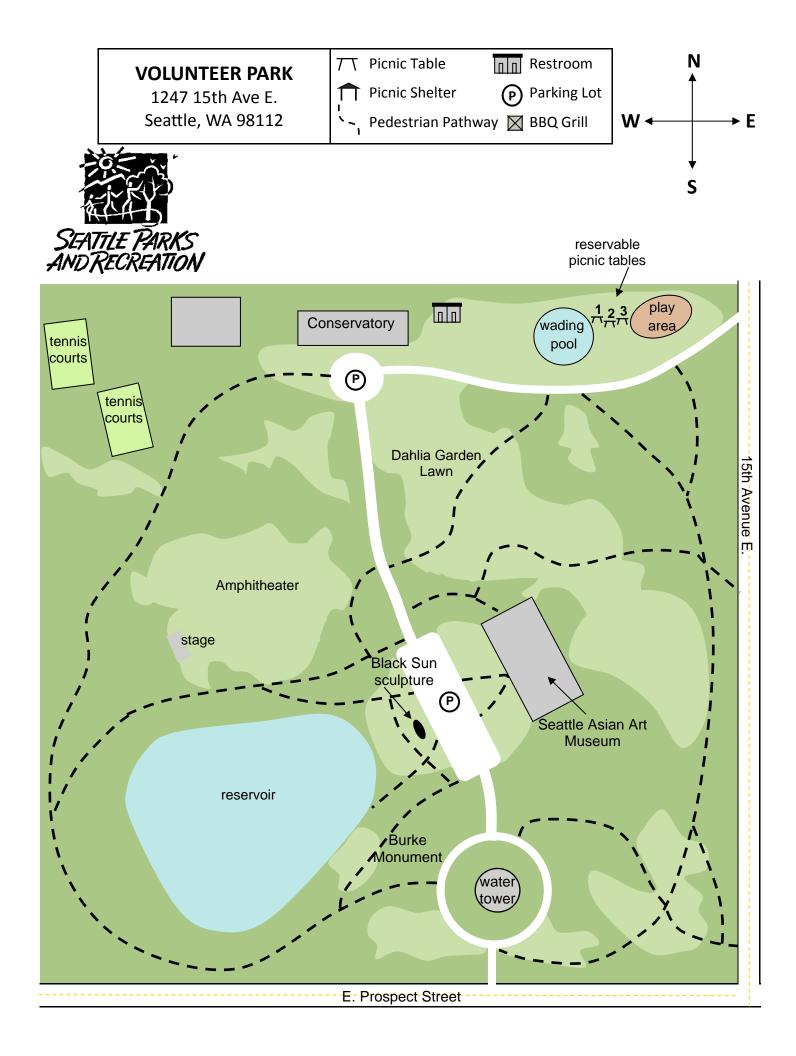

## **VOLUNTEER PARK**

1247 15th Avenue E. Seattle, WA 98112

## I-5 Northbound:

- Take the East Olive Way Exit (exit #166)
- Bear right on East Olive Way
- East Olive Way merges into East John St
- East John comes to a T at 15th Ave E
- Turn Left on 15th Ave E.
- In about 3/4 of a mile, the entrance to Volunteer Park will be on your left

## From I-5 Southbound

- Exit at Bolston Ave/Roanoke St (exit #168A)
- Turn Left on E Roanoke St.
- Cross I-5
- Merge into the right lane
- Turn right at 10th Ave E.
- Turn Left onto E Boston Street
- E Boston becomes 15th Ave E.
- The entrance to Volunteer Park will be on your left (approx 1/2 mile from 10th Ave E.)