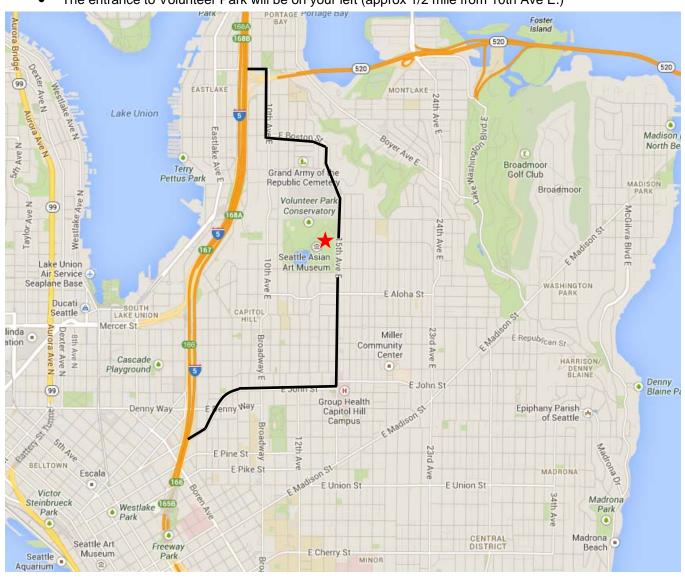

## I-5 Northbound:

- Take the East Olive Way Exit (exit #166)
- Bear right on East Olive Way
- East Olive Way merges into East John St
- East John comes to a T at 15th Ave E
- Turn Left on 15th Ave E.
- In about 3/4 of a mile, the entrance to Volunteer Park will be on your left

## From I-5 Southbound

- Exit at Bolston Ave/Roanoke St (exit #168A)
- Turn Left on E Roanoke St.
- Cross I-5
- Merge into the right lane
- Turn right at 10th Ave E.
- Turn Left onto E Boston Street
- E Boston becomes 15th Ave E.
- The entrance to Volunteer Park will be on your left (approx 1/2 mile from 10th Ave E.)