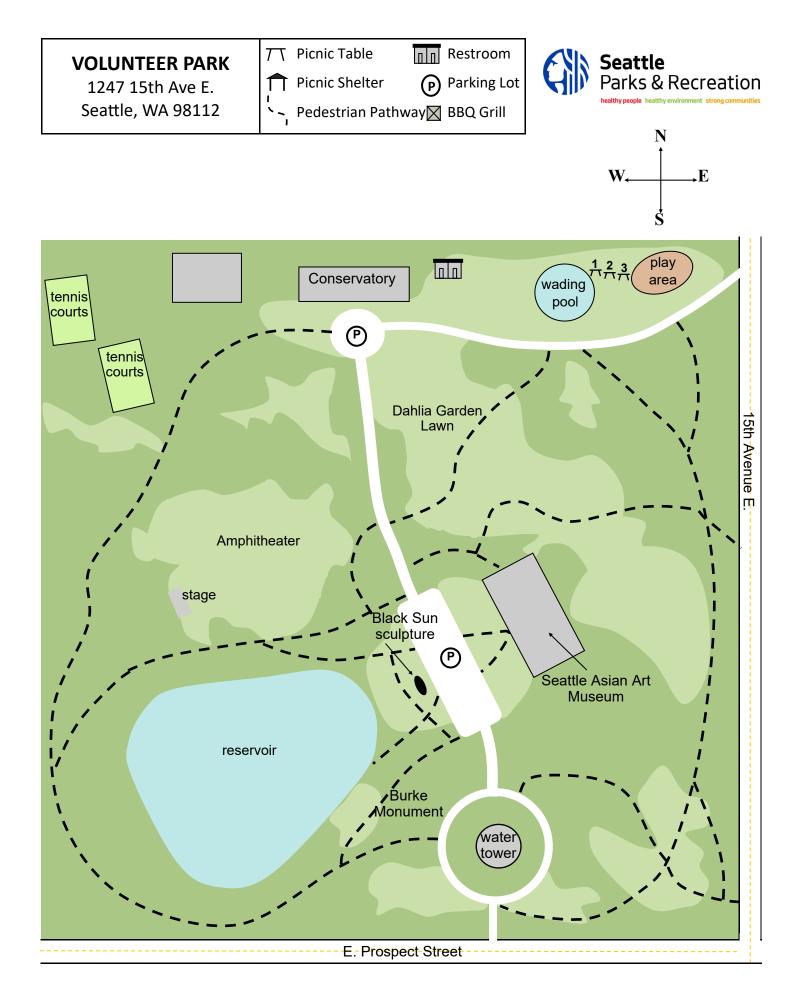

## VOLUNTEER PARK 1247 15th Avenue E. Seattle, WA 98112

## I-5 Northbound:

- Take the East Olive Way Exit (exit #166)
- Bear right on East Olive Way
- East Olive Way merges into East John St
- East John comes to a T at 15th Ave E
- Turn Left on 15th Ave E.
- In about 3/4 of a mile, the entrance to Volunteer Park will be on your left

## From I-5 Southbound

- Exit at Bolston Ave/Roanoke St (exit #168A)
- Turn Left on E Roanoke St.
- Cross I-5
- Merge into the right lane
- Turn right at 10th Ave E.
- Turn Left onto E Boston Street
- E Boston becomes 15th Ave E.
- The entrance to Volunteer Park will be on your left (approx 1/2 mile from 10th Ave E.)