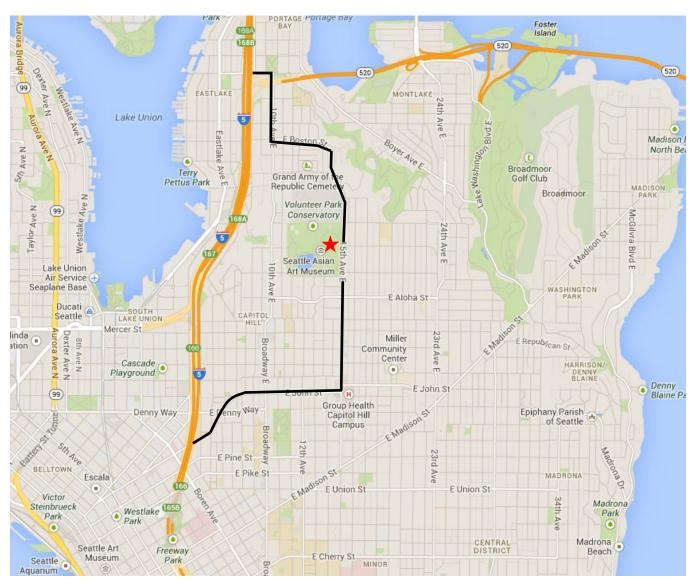

## I-5 Northbound:

- Take the East Olive Way Exit (exit #166)
- Bear right on East Olive Way
- East Olive Way merges into East John St
- East John comes to a T at 15th Ave E
- Turn Left on 15th Ave E.
- In about 3/4 of a mile, the entrance to Volunteer Park will be on your left

## From I-5 Southbound

- Exit at Bolston Ave/Roanoke St (exit #168A)
- Turn Left on E Roanoke St.
- Cross I-5
- Merge into the right lane
- Turn right at 10th Ave E.
- Turn Left onto E Boston Street
- E Boston becomes 15th Ave E.
- The entrance to Volunteer Park will be on your left (approx 1/2 mile from 10th Ave E.)