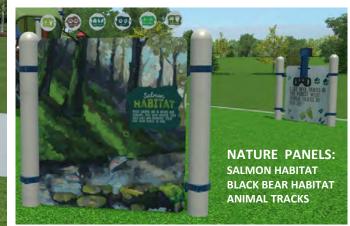

|              | More modern,                                  |              |
|                    |                                                                                                                                                |              |                                            |              |                                                  |              |                  |              | Long lif                                      | e time       |

**Option E** 

https://seattle.surveymonkey.com/r/ViewRidgePF2



#### **▲** TRANSFER STATION

















UPRIGHT: WOOD/BRONZE ACCENT: VANILLA/CHARTREUSE DECK: WOOD/GRAY ROTO: BEIGE/GRAY/CHARTREUSE/GREEN HDPE: BROWN/BEIGE/GREEN HDPE 2-COLOR: GREEN/WHITE BT CAP & BASE: GREEN



















































## **Option A**







# **Option C**

**Option D** 

**Option E** 









Existing age 2~5 play area echoes the design of bigger play structure.



Existing age 5~12 play area

The existing age 5~12 play equipment offers varieties of play events, many access points, and many play routes. Space underneath the deck is well used.





Existing tall swing is aging & exceeds maintenance height. Toddler bucket swing exceed maximum 8' high. Lack of accessible route to existing benches.



Park users use the area west of existing swing area for adult exercise.



The existing picnic shelter is too crowded with picnic tables and a sand box. The sand spilled over to adjacent paving and created maintenance issues