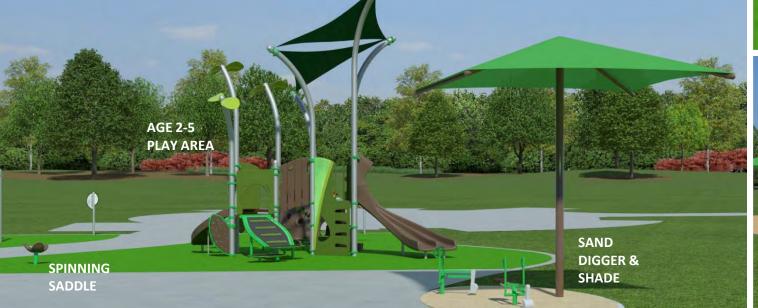

Provide accessible drinking fountain

Accessible compartment is too small in restroom. Future project.

**Options Comparison** 

| Options Comparison |                                                                                                                                                |              |                                            |              |                                                  |              |                  |              |                                               |              |
|--------------------|------------------------------------------------------------------------------------------------------------------------------------------------|--------------|--------------------------------------------|--------------|--------------------------------------------------|--------------|------------------|--------------|-----------------------------------------------|--------------|
|                    | Α                                                                                                                                              |              | В                                          |              | С                                                |              | D                |              | E                                             |              |
|                    | 2~5                                                                                                                                            | 5~12         | 2~5                                        | 5~12         | 2~5                                              | 5~12         | 2~5              | 5~12         | 2~5                                           | 5~12         |
| TOTAL PLAY EVENTS  | 14                                                                                                                                             | 27           | 11                                         | 20           | 8                                                | 19           | 16               | 22           | 16                                            | 24           |
| (ELEVATED/GROUND)  | 8/6                                                                                                                                            | <b>19</b> /8 | <b>4</b> /7                                | <b>6</b> /14 | 5/3                                              | <b>14/</b> 5 | 7/9              | <b>17</b> /5 | 5/11                                          | 8/ <b>16</b> |
| MAX. FALL HEIGHT   | 4'                                                                                                                                             | 8.5'         | 4'                                         | 10'          | 4'                                               | 6'           | 4'               | 6'           | 4'                                            | 6'8"         |
| SLIDE              | 2                                                                                                                                              | 5            | 2                                          | 3            | 1                                                | 4            | 3                | 4            | 3                                             | 1            |
| COST W/O TAX       | \$200K                                                                                                                                         |              | \$172K                                     |              | \$216K                                           |              | \$227K           |              | \$206K                                        |              |
| NOTES              | elevated events,<br>Max. use beneath,<br>8.5' & 8' high,<br>Many slides,<br>Good social space<br>Wood Structure,<br>Tree trunk,<br>Shade cover |              | Fewer elevated                             |              | Many events,                                     |              | 2nd most         |              | Many events,                                  |              |
|                    |                                                                                                                                                |              | events,                                    |              | Canyon rock,                                     |              | elevated events, |              | Many ground                                   |              |
|                    |                                                                                                                                                |              | points,<br>Up to 10' high,                 |              | Curved wave<br>walk,<br>Animal tracks,<br>Music, |              | Many slides,     |              | level events,                                 |              |
|                    |                                                                                                                                                |              |                                            |              |                                                  |              |                  |              | 1 slide for 5-12,<br>Good climbing<br>events, |              |
|                    |                                                                                                                                                |              |                                            |              |                                                  |              |                  |              |                                               |              |
|                    |                                                                                                                                                |              |                                            |              |                                                  |              |                  |              |                                               |              |
|                    |                                                                                                                                                |              | level events,                              |              | Sand digger &                                    |              | Sand digger &    |              | Good social                                   |              |
|                    |                                                                                                                                                |              | Many ground<br>level events,<br>Least cost |              | Shade                                            |              |                  |              | space,                                        |              |
|                    |                                                                                                                                                |              |                                            |              |                                                  |              |                  |              | Coco Swing,                                   |              |
|                    |                                                                                                                                                |              |                                            |              |                                                  |              |                  |              | More modern,                                  |              |
|                    |                                                                                                                                                |              |                                            |              |                                                  |              |                  |              | Long lif                                      | e time       |

# **Option C**

**Option D** 

**Option E** 

Existing age 2~5 play area echoes the design of bigger play structure.

Existing age 5~12 play area

The existing age 5~12 play equipment offers varieties of play events, many access points, and many play routes. Space underneath the deck is well used.