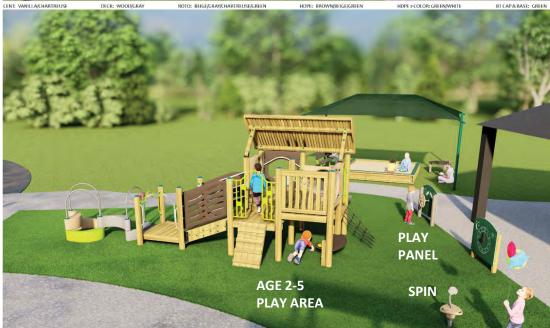

Provide accessible drinking fountain

Accessible compartment is too small in restroom. Future project.

**Options Comparison** 

| Options Comparison |                                                                                                                                                |              |                                            |              |                                                  |              |                  |              |                                               |              |
|--------------------|------------------------------------------------------------------------------------------------------------------------------------------------|--------------|--------------------------------------------|--------------|--------------------------------------------------|--------------|------------------|--------------|-----------------------------------------------|--------------|
|                    | Α                                                                                                                                              |              | В                                          |              | С                                                |              | D                |              | E                                             |              |
|                    | 2~5                                                                                                                                            | 5~12         | 2~5                                        | 5~12         | 2~5                                              | 5~12         | 2~5              | 5~12         | 2~5                                           | 5~12         |
| TOTAL PLAY EVENTS  | 14                                                                                                                                             | 27           | 11                                         | 20           | 8                                                | 19           | 16               | 22           | 16                                            | 24           |
| (ELEVATED/GROUND)  | 8/6                                                                                                                                            | <b>19</b> /8 | <b>4</b> /7                                | <b>6</b> /14 | 5/3                                              | <b>14/</b> 5 | 7/9              | <b>17</b> /5 | 5/11                                          | 8/ <b>16</b> |
| MAX. FALL HEIGHT   | 4'                                                                                                                                             | 8.5'         | 4'                                         | 10'          | 4'                                               | 6'           | 4'               | 6'           | 4'                                            | 6'8"         |
| SLIDE              | 2                                                                                                                                              | 5            | 2                                          | 3            | 1                                                | 4            | 3                | 4            | 3                                             | 1            |
| COST W/O TAX       | \$200K                                                                                                                                         |              | \$172K                                     |              | \$216K                                           |              | \$227K           |              | \$206K                                        |              |
| NOTES              | elevated events,<br>Max. use beneath,<br>8.5' & 8' high,<br>Many slides,<br>Good social space<br>Wood Structure,<br>Tree trunk,<br>Shade cover |              | Fewer elevated                             |              | Many events,                                     |              | 2nd most         |              | Many events,                                  |              |
|                    |                                                                                                                                                |              | events,                                    |              | Canyon rock,                                     |              | elevated events, |              | Many ground                                   |              |
|                    |                                                                                                                                                |              | points,<br>Up to 10' high,                 |              | Curved wave<br>walk,<br>Animal tracks,<br>Music, |              | Many slides,     |              | level events,                                 |              |
|                    |                                                                                                                                                |              |                                            |              |                                                  |              |                  |              | 1 slide for 5-12,<br>Good climbing<br>events, |              |
|                    |                                                                                                                                                |              |                                            |              |                                                  |              |                  |              |                                               |              |
|                    |                                                                                                                                                |              |                                            |              |                                                  |              |                  |              |                                               |              |
|                    |                                                                                                                                                |              | level events,                              |              | Sand digger &                                    |              | Sand digger &    |              | Good social                                   |              |
|                    |                                                                                                                                                |              | Many ground<br>level events,<br>Least cost |              | Shade                                            |              |                  |              | space,                                        |              |
|                    |                                                                                                                                                |              |                                            |              |                                                  |              |                  |              | Coco Swing,                                   |              |
|                    |                                                                                                                                                |              |                                            |              |                                                  |              |                  |              | More modern,                                  |              |
|                    |                                                                                                                                                |              |                                            |              |                                                  |              |                  |              | Long lif                                      | e time       |