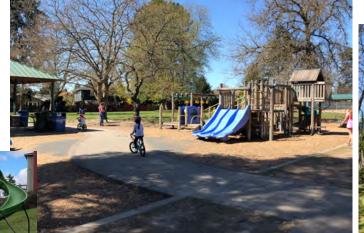

# **Option C**

**Option D** 

**Option E** 

Existing age 2~5 play area echoes the design of bigger play structure.

Existing age 5~12 play area

The existing age 5~12 play equipment offers varieties of play events, many access points, and many play routes. Space underneath the deck is well used.

Existing tall swing is aging & exceeds maintenance height. Toddler bucket swing exceed maximum 8' high. Lack of accessible route to existing benches.

Park users use the area west of existing swing area for adult exercise.

The existing picnic shelter is too crowded with picnic tables and a sand box. The sand spilled over to adjacent paving and created maintenance issues