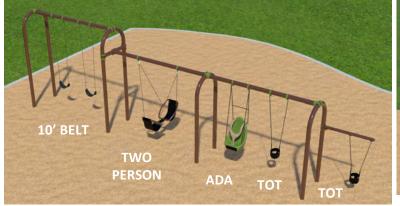

Provide accessible drinking fountain

Accessible compartment is too small in restroom. Future project.

**Options Comparison** 

| Options Comparison |                                                                                                                                                |              |                                            |              |                                                  |              |                  |              |                                               |              |
|--------------------|------------------------------------------------------------------------------------------------------------------------------------------------|--------------|--------------------------------------------|--------------|--------------------------------------------------|--------------|------------------|--------------|-----------------------------------------------|--------------|
|                    | Α                                                                                                                                              |              | В                                          |              | С                                                |              | D                |              | E                                             |              |
|                    | 2~5                                                                                                                                            | 5~12         | 2~5                                        | 5~12         | 2~5                                              | 5~12         | 2~5              | 5~12         | 2~5                                           | 5~12         |
| TOTAL PLAY EVENTS  | 14                                                                                                                                             | 27           | 11                                         | 20           | 8                                                | 19           | 16               | 22           | 16                                            | 24           |
| (ELEVATED/GROUND)  | 8/6                                                                                                                                            | <b>19</b> /8 | <b>4</b> /7                                | <b>6</b> /14 | 5/3                                              | <b>14/</b> 5 | 7/9              | <b>17</b> /5 | 5/11                                          | 8/ <b>16</b> |
| MAX. FALL HEIGHT   | 4'                                                                                                                                             | 8.5'         | 4'                                         | 10'          | 4'                                               | 6'           | 4'               | 6'           | 4'                                            | 6'8"         |
| SLIDE              | 2                                                                                                                                              | 5            | 2                                          | 3            | 1                                                | 4            | 3                | 4            | 3                                             | 1            |
| COST W/O TAX       | \$200K                                                                                                                                         |              | \$172K                                     |              | \$216K                                           |              | \$227K           |              | \$206K                                        |              |
| NOTES              | elevated events,<br>Max. use beneath,<br>8.5' & 8' high,<br>Many slides,<br>Good social space<br>Wood Structure,<br>Tree trunk,<br>Shade cover |              | Fewer elevated                             |              | Many events,                                     |              | 2nd most         |              | Many events,                                  |              |
|                    |                                                                                                                                                |              | events,                                    |              | Canyon rock,                                     |              | elevated events, |              | Many ground                                   |              |
|                    |                                                                                                                                                |              | points,<br>Up to 10' high,                 |              | Curved wave<br>walk,<br>Animal tracks,<br>Music, |              | Many slides,     |              | level events,                                 |              |
|                    |                                                                                                                                                |              |                                            |              |                                                  |              |                  |              | 1 slide for 5-12,<br>Good climbing<br>events, |              |
|                    |                                                                                                                                                |              |                                            |              |                                                  |              |                  |              |                                               |              |
|                    |                                                                                                                                                |              |                                            |              |                                                  |              |                  |              |                                               |              |
|                    |                                                                                                                                                |              | level events,                              |              | Sand digger &                                    |              | Sand digger &    |              | Good social                                   |              |
|                    |                                                                                                                                                |              | Many ground<br>level events,<br>Least cost |              | Shade                                            |              |                  |              | space,                                        |              |
|                    |                                                                                                                                                |              |                                            |              |                                                  |              |                  |              | Coco Swing,                                   |              |
|                    |                                                                                                                                                |              |                                            |              |                                                  |              |                  |              | More modern,                                  |              |
|                    |                                                                                                                                                |              |                                            |              |                                                  |              |                  |              | Long lif                                      | e time       |