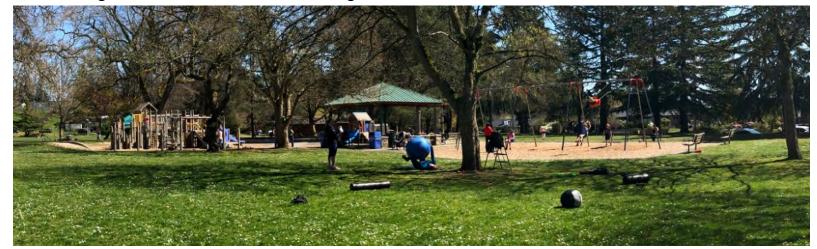

# **Option C**

**Option D** 

**Option E** 

Existing age 2~5 play area echoes the design of bigger play structure.

Existing age 5~12 play area

The existing age 5~12 play equipment offers varieties of play events, many access points, and many play routes. Space underneath the deck is well used.

Existing tall swing is aging & exceeds maintenance height. Toddler bucket swing exceed maximum 8' high. Lack of accessible route to existing benches.

Park users use the area west of existing swing area for adult exercise.