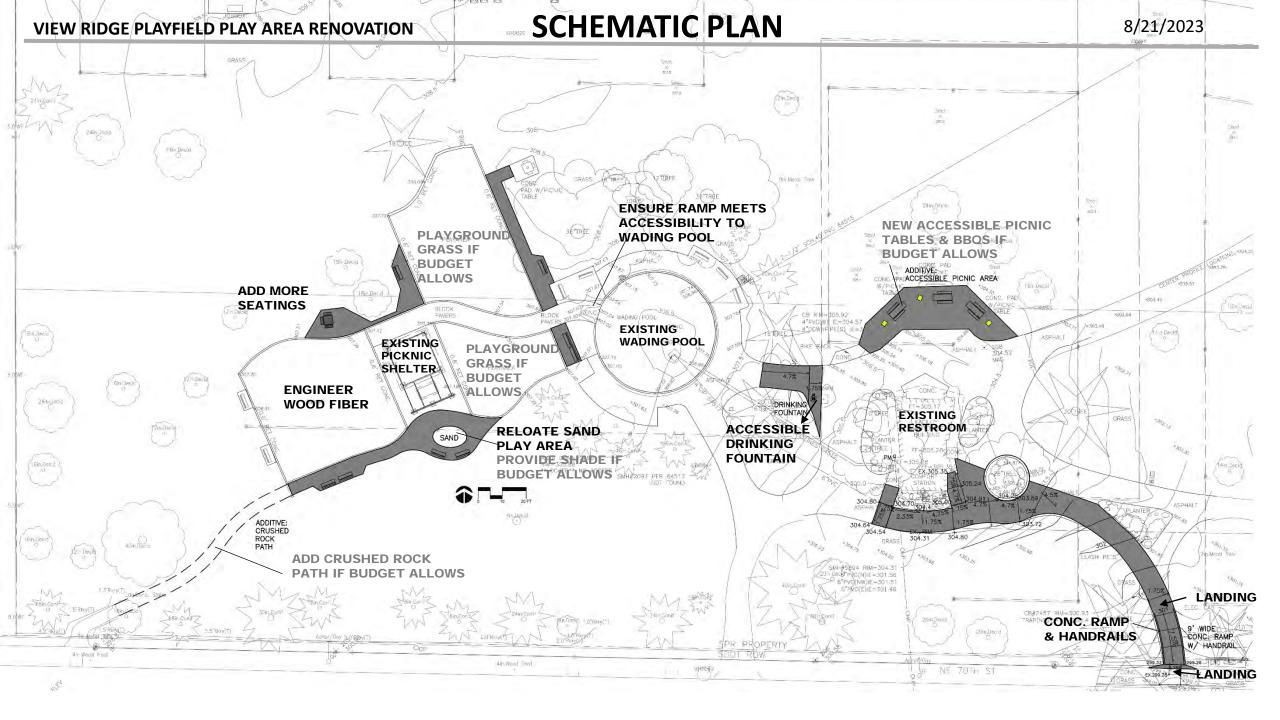

### **ACCESSIBILITY CONSIDERATIONS**

**Playground Grass** 

- Meet accessible play area standard.
- Provide accessible route to connect play area to restroom and sidewalk.
- Provide accessible route within play area to elevated & ground level play events.
- Improve restroom accessibility
- Provide accessible drinking fountain

Improve accessible entrance from NE 70<sup>th</sup> St. Match grade to sidewalk. Regrade and replace asphalt with concrete walk to restrooms.

Use playground grass safety accessible surfacing under play structures.

Use engineer wood fiber for swing area but provide accessible route to accessible swing.

Lack of accessible route to the picnic areas. If budget allows, add concrete paving to picnic area, replace with accessible picnic tables and BBQs.

Provide accessible drinking fountain

Accessible compartment is too small in restroom. Future project.

**Options Comparison** 

| Options Comparison |                                                                                                                                                |              |                                            |              |                                                  |              |                  |              |                                               |              |
|--------------------|------------------------------------------------------------------------------------------------------------------------------------------------|--------------|--------------------------------------------|--------------|--------------------------------------------------|--------------|------------------|--------------|-----------------------------------------------|--------------|
|                    | Α                                                                                                                                              |              | В                                          |              | С                                                |              | D                |              | E                                             |              |
|                    | 2~5                                                                                                                                            | 5~12         | 2~5                                        | 5~12         | 2~5                                              | 5~12         | 2~5              | 5~12         | 2~5                                           | 5~12         |
| TOTAL PLAY EVENTS  | 14                                                                                                                                             | 27           | 11                                         | 20           | 8                                                | 19           | 16               | 22           | 16                                            | 24           |
| (ELEVATED/GROUND)  | 8/6                                                                                                                                            | <b>19</b> /8 | <b>4</b> /7                                | <b>6</b> /14 | 5/3                                              | <b>14/</b> 5 | 7/9              | <b>17</b> /5 | 5/11                                          | 8/ <b>16</b> |
| MAX. FALL HEIGHT   | 4'                                                                                                                                             | 8.5'         | 4'                                         | 10'          | 4'                                               | 6'           | 4'               | 6'           | 4'                                            | 6'8"         |
| SLIDE              | 2                                                                                                                                              | 5            | 2                                          | 3            | 1                                                | 4            | 3                | 4            | 3                                             | 1            |
| COST W/O TAX       | \$200K                                                                                                                                         |              | \$172K                                     |              | \$216K                                           |              | \$227K           |              | \$206K                                        |              |
| NOTES              | elevated events,<br>Max. use beneath,<br>8.5' & 8' high,<br>Many slides,<br>Good social space<br>Wood Structure,<br>Tree trunk,<br>Shade cover |              | Fewer elevated                             |              | Many events,                                     |              | 2nd most         |              | Many events,                                  |              |
|                    |                                                                                                                                                |              | events,                                    |              | Canyon rock,                                     |              | elevated events, |              | Many ground                                   |              |
|                    |                                                                                                                                                |              | points,<br>Up to 10' high,                 |              | Curved wave<br>walk,<br>Animal tracks,<br>Music, |              | Many slides,     |              | level events,                                 |              |
|                    |                                                                                                                                                |              |                                            |              |                                                  |              |                  |              | 1 slide for 5-12,<br>Good climbing<br>events, |              |
|                    |                                                                                                                                                |              |                                            |              |                                                  |              |                  |              |                                               |              |
|                    |                                                                                                                                                |              |                                            |              |                                                  |              |                  |              |                                               |              |
|                    |                                                                                                                                                |              | level events,                              |              | Sand digger &                                    |              | Sand digger &    |              | Good social                                   |              |
|                    |                                                                                                                                                |              | Many ground<br>level events,<br>Least cost |              | Shade                                            |              |                  |              | space,                                        |              |
|                    |                                                                                                                                                |              |                                            |              |                                                  |              |                  |              | Coco Swing,                                   |              |
|                    |                                                                                                                                                |              |                                            |              |                                                  |              |                  |              | More modern,                                  |              |
|                    |                                                                                                                                                |              |                                            |              |                                                  |              |                  |              | Long lif                                      | e time       |