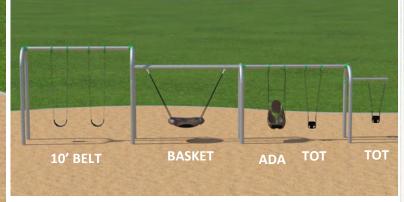

Provide accessible drinking fountain

Accessible compartment is too small in restroom. Future project.

**Options Comparison** 

| Options Comparison |                                                                                                                                                |              |                                            |              |                                                  |              |                  |              |                                               |              |
|--------------------|------------------------------------------------------------------------------------------------------------------------------------------------|--------------|--------------------------------------------|--------------|--------------------------------------------------|--------------|------------------|--------------|-----------------------------------------------|--------------|
|                    | Α                                                                                                                                              |              | В                                          |              | С                                                |              | D                |              | E                                             |              |
|                    | 2~5                                                                                                                                            | 5~12         | 2~5                                        | 5~12         | 2~5                                              | 5~12         | 2~5              | 5~12         | 2~5                                           | 5~12         |
| TOTAL PLAY EVENTS  | 14                                                                                                                                             | 27           | 11                                         | 20           | 8                                                | 19           | 16               | 22           | 16                                            | 24           |
| (ELEVATED/GROUND)  | 8/6                                                                                                                                            | <b>19</b> /8 | <b>4</b> /7                                | <b>6</b> /14 | 5/3                                              | <b>14/</b> 5 | 7/9              | <b>17</b> /5 | 5/11                                          | 8/ <b>16</b> |
| MAX. FALL HEIGHT   | 4'                                                                                                                                             | 8.5'         | 4'                                         | 10'          | 4'                                               | 6'           | 4'               | 6'           | 4'                                            | 6'8"         |
| SLIDE              | 2                                                                                                                                              | 5            | 2                                          | 3            | 1                                                | 4            | 3                | 4            | 3                                             | 1            |
| COST W/O TAX       | \$200K                                                                                                                                         |              | \$172K                                     |              | \$216K                                           |              | \$227K           |              | \$206K                                        |              |
| NOTES              | elevated events,<br>Max. use beneath,<br>8.5' & 8' high,<br>Many slides,<br>Good social space<br>Wood Structure,<br>Tree trunk,<br>Shade cover |              | Fewer elevated                             |              | Many events,                                     |              | 2nd most         |              | Many events,                                  |              |
|                    |                                                                                                                                                |              | events,                                    |              | Canyon rock,                                     |              | elevated events, |              | Many ground                                   |              |
|                    |                                                                                                                                                |              | points,<br>Up to 10' high,                 |              | Curved wave<br>walk,<br>Animal tracks,<br>Music, |              | Many slides,     |              | level events,                                 |              |
|                    |                                                                                                                                                |              |                                            |              |                                                  |              |                  |              | 1 slide for 5-12,<br>Good climbing<br>events, |              |
|                    |                                                                                                                                                |              |                                            |              |                                                  |              |                  |              |                                               |              |
|                    |                                                                                                                                                |              |                                            |              |                                                  |              |                  |              |                                               |              |
|                    |                                                                                                                                                |              | level events,                              |              | Sand digger &                                    |              | Sand digger &    |              | Good social                                   |              |
|                    |                                                                                                                                                |              | Many ground<br>level events,<br>Least cost |              | Shade                                            |              |                  |              | space,                                        |              |
|                    |                                                                                                                                                |              |                                            |              |                                                  |              |                  |              | Coco Swing,                                   |              |
|                    |                                                                                                                                                |              |                                            |              |                                                  |              |                  |              | More modern,                                  |              |
|                    |                                                                                                                                                |              |                                            |              |                                                  |              |                  |              | Long lif                                      | e time       |