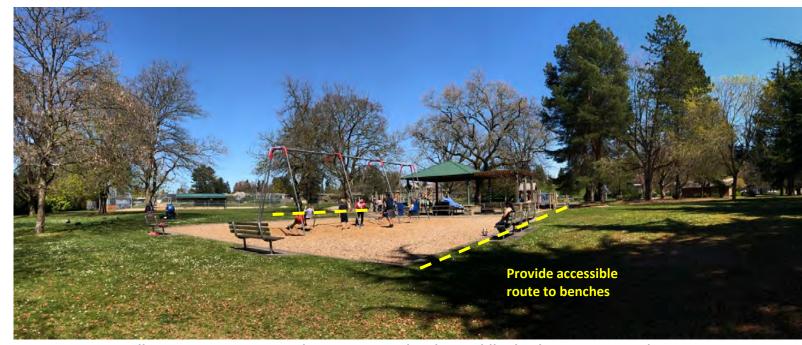

### **ACCESSIBILITY CONSIDERATIONS**

**Playground Grass** 

- Meet accessible play area standard.
- Provide accessible route to connect play area to restroom and sidewalk.
- Provide accessible route within play area to elevated & ground level play events.
- Improve restroom accessibility
- Provide accessible drinking fountain

Improve accessible entrance from NE 70<sup>th</sup> St. Match grade to sidewalk. Regrade and replace asphalt with concrete walk to restrooms.

Use playground grass safety accessible surfacing under play structures.

Use engineer wood fiber for swing area but provide accessible route to accessible swing.

Lack of accessible route to the picnic areas. If budget allows, add concrete paving to picnic area, replace with accessible picnic tables and BBQs.

Existing tall swing is aging & exceeds maintenance height. Toddler bucket swing exceed maximum 8' high. Lack of accessible route to existing benches.

Park users use the area west of existing swing area for adult exercise.