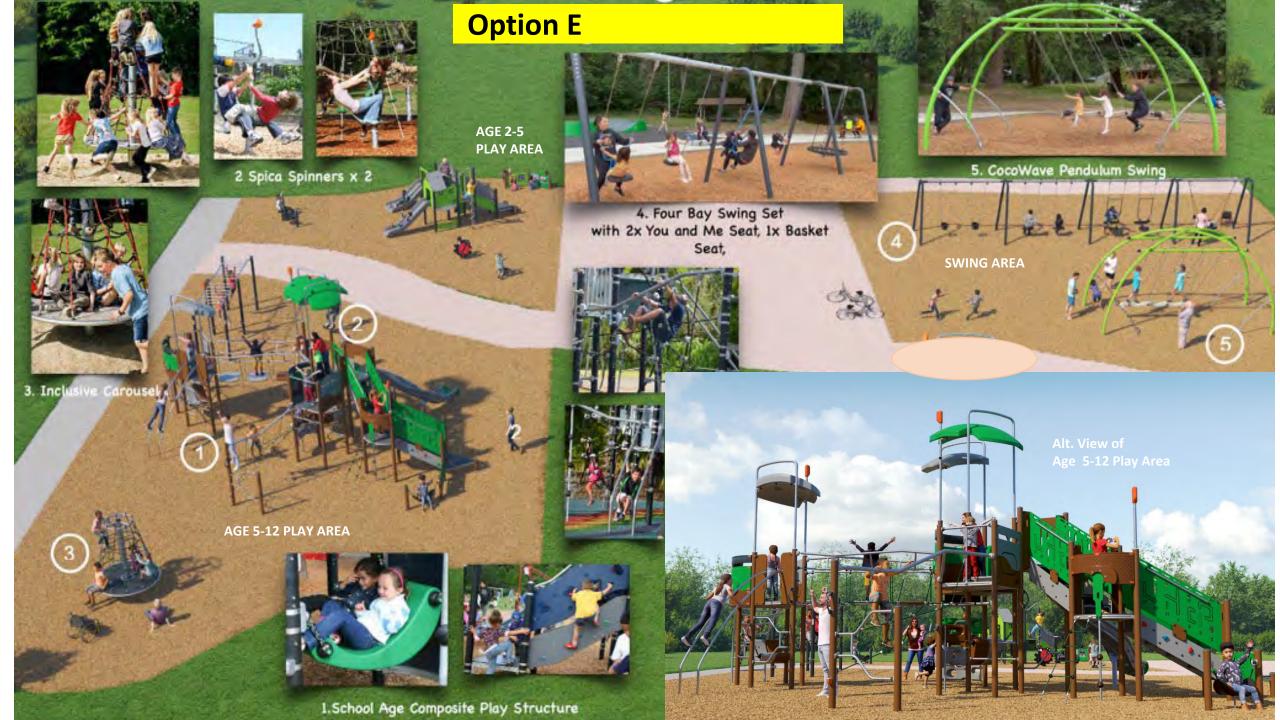

Provide accessible drinking fountain

Accessible compartment is too small in restroom. Future project.

**Options Comparison** 

| Options Comparison |                                                                                                                                                |              |                                            |              |                                                  |              |                  |              |                                               |              |
|--------------------|------------------------------------------------------------------------------------------------------------------------------------------------|--------------|--------------------------------------------|--------------|--------------------------------------------------|--------------|------------------|--------------|-----------------------------------------------|--------------|
|                    | Α                                                                                                                                              |              | В                                          |              | С                                                |              | D                |              | E                                             |              |
|                    | 2~5                                                                                                                                            | 5~12         | 2~5                                        | 5~12         | 2~5                                              | 5~12         | 2~5              | 5~12         | 2~5                                           | 5~12         |
| TOTAL PLAY EVENTS  | 14                                                                                                                                             | 27           | 11                                         | 20           | 8                                                | 19           | 16               | 22           | 16                                            | 24           |
| (ELEVATED/GROUND)  | 8/6                                                                                                                                            | <b>19</b> /8 | <b>4</b> /7                                | <b>6</b> /14 | 5/3                                              | <b>14/</b> 5 | 7/9              | <b>17</b> /5 | 5/11                                          | 8/ <b>16</b> |
| MAX. FALL HEIGHT   | 4'                                                                                                                                             | 8.5'         | 4'                                         | 10'          | 4'                                               | 6'           | 4'               | 6'           | 4'                                            | 6'8"         |
| SLIDE              | 2                                                                                                                                              | 5            | 2                                          | 3            | 1                                                | 4            | 3                | 4            | 3                                             | 1            |
| COST W/O TAX       | \$200K                                                                                                                                         |              | \$172K                                     |              | \$216K                                           |              | \$227K           |              | \$206K                                        |              |
| NOTES              | elevated events,<br>Max. use beneath,<br>8.5' & 8' high,<br>Many slides,<br>Good social space<br>Wood Structure,<br>Tree trunk,<br>Shade cover |              | Fewer elevated                             |              | Many events,                                     |              | 2nd most         |              | Many events,                                  |              |
|                    |                                                                                                                                                |              | events,                                    |              | Canyon rock,                                     |              | elevated events, |              | Many ground                                   |              |
|                    |                                                                                                                                                |              | points,<br>Up to 10' high,                 |              | Curved wave<br>walk,<br>Animal tracks,<br>Music, |              | Many slides,     |              | level events,                                 |              |
|                    |                                                                                                                                                |              |                                            |              |                                                  |              |                  |              | 1 slide for 5-12,<br>Good climbing<br>events, |              |
|                    |                                                                                                                                                |              |                                            |              |                                                  |              |                  |              |                                               |              |
|                    |                                                                                                                                                |              |                                            |              |                                                  |              |                  |              |                                               |              |
|                    |                                                                                                                                                |              | level events,                              |              | Sand digger &                                    |              | Sand digger &    |              | Good social                                   |              |
|                    |                                                                                                                                                |              | Many ground<br>level events,<br>Least cost |              | Shade                                            |              |                  |              | space,                                        |              |
|                    |                                                                                                                                                |              |                                            |              |                                                  |              |                  |              | Coco Swing,                                   |              |
|                    |                                                                                                                                                |              |                                            |              |                                                  |              |                  |              | More modern,                                  |              |
|                    |                                                                                                                                                |              |                                            |              |                                                  |              |                  |              | Long lif                                      | e time       |

**Option E** 

https://seattle.surveymonkey.com/r/ViewRidgePF2