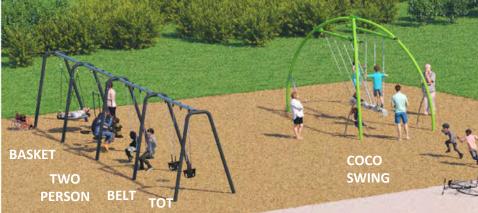

Existing tall swing is aging & exceeds maintenance height. Toddler bucket swing exceed maximum 8' high. Lack of accessible route to existing benches.

Park users use the area west of existing swing area for adult exercise.