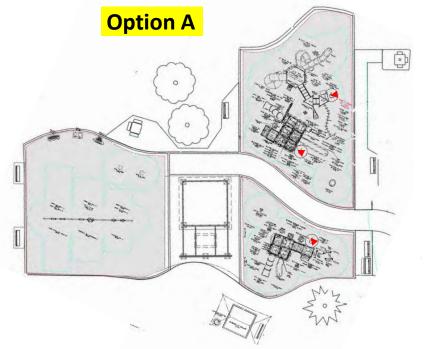

Provide accessible drinking fountain

Accessible compartment is too small in restroom. Future project.

**Options Comparison** 

| Options Comparison |                                                                                                                                                |              |                                            |              |                                                  |              |                  |              |                                               |              |
|--------------------|------------------------------------------------------------------------------------------------------------------------------------------------|--------------|--------------------------------------------|--------------|--------------------------------------------------|--------------|------------------|--------------|-----------------------------------------------|--------------|
|                    | Α                                                                                                                                              |              | В                                          |              | С                                                |              | D                |              | E                                             |              |
|                    | 2~5                                                                                                                                            | 5~12         | 2~5                                        | 5~12         | 2~5                                              | 5~12         | 2~5              | 5~12         | 2~5                                           | 5~12         |
| TOTAL PLAY EVENTS  | 14                                                                                                                                             | 27           | 11                                         | 20           | 8                                                | 19           | 16               | 22           | 16                                            | 24           |
| (ELEVATED/GROUND)  | 8/6                                                                                                                                            | <b>19</b> /8 | <b>4</b> /7                                | <b>6</b> /14 | 5/3                                              | <b>14/</b> 5 | 7/9              | <b>17</b> /5 | 5/11                                          | 8/ <b>16</b> |
| MAX. FALL HEIGHT   | 4'                                                                                                                                             | 8.5'         | 4'                                         | 10'          | 4'                                               | 6'           | 4'               | 6'           | 4'                                            | 6'8"         |
| SLIDE              | 2                                                                                                                                              | 5            | 2                                          | 3            | 1                                                | 4            | 3                | 4            | 3                                             | 1            |
| COST W/O TAX       | \$200K                                                                                                                                         |              | \$172K                                     |              | \$216K                                           |              | \$227K           |              | \$206K                                        |              |
| NOTES              | elevated events,<br>Max. use beneath,<br>8.5' & 8' high,<br>Many slides,<br>Good social space<br>Wood Structure,<br>Tree trunk,<br>Shade cover |              | Fewer elevated                             |              | Many events,                                     |              | 2nd most         |              | Many events,                                  |              |
|                    |                                                                                                                                                |              | events,                                    |              | Canyon rock,                                     |              | elevated events, |              | Many ground                                   |              |
|                    |                                                                                                                                                |              | points,<br>Up to 10' high,                 |              | Curved wave<br>walk,<br>Animal tracks,<br>Music, |              | Many slides,     |              | level events,                                 |              |
|                    |                                                                                                                                                |              |                                            |              |                                                  |              |                  |              | 1 slide for 5-12,<br>Good climbing<br>events, |              |
|                    |                                                                                                                                                |              |                                            |              |                                                  |              |                  |              |                                               |              |
|                    |                                                                                                                                                |              |                                            |              |                                                  |              |                  |              |                                               |              |
|                    |                                                                                                                                                |              | level events,                              |              | Sand digger &                                    |              | Sand digger &    |              | Good social                                   |              |
|                    |                                                                                                                                                |              | Many ground<br>level events,<br>Least cost |              | Shade                                            |              |                  |              | space,                                        |              |
|                    |                                                                                                                                                |              |                                            |              |                                                  |              |                  |              | Coco Swing,                                   |              |
|                    |                                                                                                                                                |              |                                            |              |                                                  |              |                  |              | More modern,                                  |              |
|                    |                                                                                                                                                |              |                                            |              |                                                  |              |                  |              | Long lif                                      | e time       |

## **Option A**