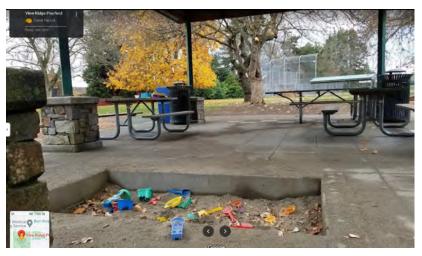

The existing picnic shelter is too crowded with picnic tables and a sand box. The sand spilled over to adjacent paving and created maintenance issues