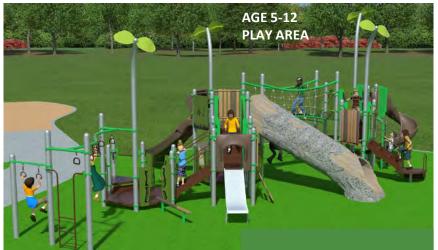

# **Option C**

**Option D** 

**Option E** 

Existing age 2~5 play area echoes the design of bigger play structure.

Existing age 5~12 play area

The existing age 5~12 play equipment offers varieties of play events, many access points, and many play routes. Space underneath the deck is well used.