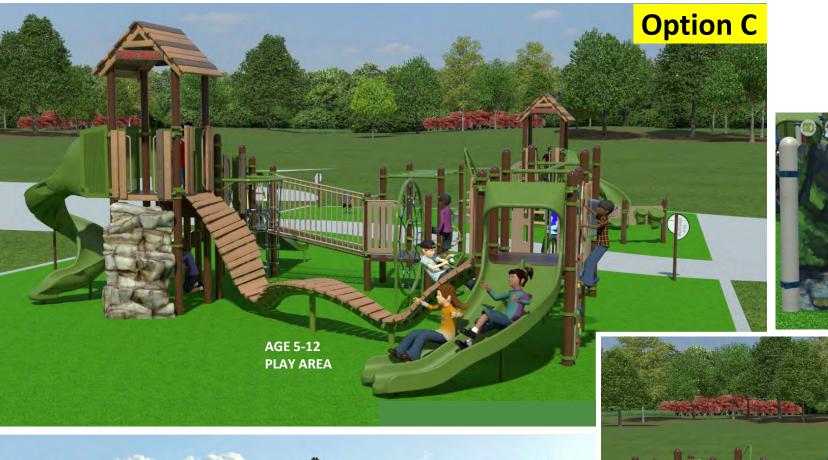

Provide accessible drinking fountain

Accessible compartment is too small in restroom. Future project.

**Options Comparison** 

| Options Comparison |                                                                                                                                                |              |                                            |              |                                                  |              |                  |              |                                               |              |
|--------------------|------------------------------------------------------------------------------------------------------------------------------------------------|--------------|--------------------------------------------|--------------|--------------------------------------------------|--------------|------------------|--------------|-----------------------------------------------|--------------|
|                    | Α                                                                                                                                              |              | В                                          |              | С                                                |              | D                |              | E                                             |              |
|                    | 2~5                                                                                                                                            | 5~12         | 2~5                                        | 5~12         | 2~5                                              | 5~12         | 2~5              | 5~12         | 2~5                                           | 5~12         |
| TOTAL PLAY EVENTS  | 14                                                                                                                                             | 27           | 11                                         | 20           | 8                                                | 19           | 16               | 22           | 16                                            | 24           |
| (ELEVATED/GROUND)  | 8/6                                                                                                                                            | <b>19</b> /8 | <b>4</b> /7                                | <b>6</b> /14 | 5/3                                              | <b>14/</b> 5 | 7/9              | <b>17</b> /5 | 5/11                                          | 8/ <b>16</b> |
| MAX. FALL HEIGHT   | 4'                                                                                                                                             | 8.5'         | 4'                                         | 10'          | 4'                                               | 6'           | 4'               | 6'           | 4'                                            | 6'8"         |
| SLIDE              | 2                                                                                                                                              | 5            | 2                                          | 3            | 1                                                | 4            | 3                | 4            | 3                                             | 1            |
| COST W/O TAX       | \$200K                                                                                                                                         |              | \$172K                                     |              | \$216K                                           |              | \$227K           |              | \$206K                                        |              |
| NOTES              | elevated events,<br>Max. use beneath,<br>8.5' & 8' high,<br>Many slides,<br>Good social space<br>Wood Structure,<br>Tree trunk,<br>Shade cover |              | Fewer elevated                             |              | Many events,                                     |              | 2nd most         |              | Many events,                                  |              |
|                    |                                                                                                                                                |              | events,                                    |              | Canyon rock,                                     |              | elevated events, |              | Many ground                                   |              |
|                    |                                                                                                                                                |              | points,<br>Up to 10' high,                 |              | Curved wave<br>walk,<br>Animal tracks,<br>Music, |              | Many slides,     |              | level events,                                 |              |
|                    |                                                                                                                                                |              |                                            |              |                                                  |              |                  |              | 1 slide for 5-12,<br>Good climbing<br>events, |              |
|                    |                                                                                                                                                |              |                                            |              |                                                  |              |                  |              |                                               |              |
|                    |                                                                                                                                                |              |                                            |              |                                                  |              |                  |              |                                               |              |
|                    |                                                                                                                                                |              | level events,                              |              | Sand digger &                                    |              | Sand digger &    |              | Good social                                   |              |
|                    |                                                                                                                                                |              | Many ground<br>level events,<br>Least cost |              | Shade                                            |              |                  |              | space,                                        |              |
|                    |                                                                                                                                                |              |                                            |              |                                                  |              |                  |              | Coco Swing,                                   |              |
|                    |                                                                                                                                                |              |                                            |              |                                                  |              |                  |              | More modern,                                  |              |
|                    |                                                                                                                                                |              |                                            |              |                                                  |              |                  |              | Long lif                                      | e time       |

# **Option C**

**Option D** 

**Option E** 

Existing age 2~5 play area echoes the design of bigger play structure.

Existing age 5~12 play area

The existing age 5~12 play equipment offers varieties of play events, many access points, and many play routes. Space underneath the deck is well used.