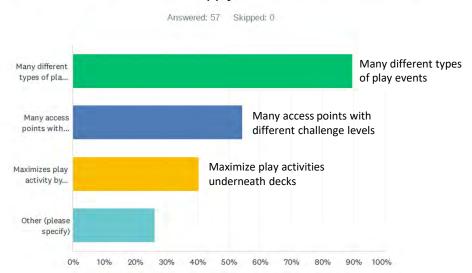

Q1 What do you like about the existing play equipment? Check all that apply

Q2 What play equipment characteristics would you like for the play area? Please choose one.

Answered: 57 Skipped: 0 Q4 Sand Play Area: The existing picnic shelter is crowded with picnic tables and sand box. The sand spills over to the adjacent paving and creates maintenance safety issues. Please choose one.