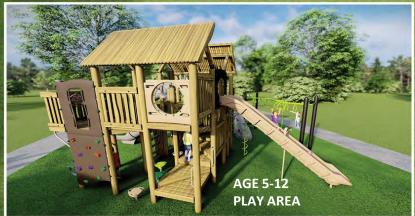

Provide accessible drinking fountain

Accessible compartment is too small in restroom. Future project.

**Options Comparison** 

| Options Comparison |                                                                                                                                                |              |                                            |              |                                                  |              |                  |              |                                               |              |
|--------------------|------------------------------------------------------------------------------------------------------------------------------------------------|--------------|--------------------------------------------|--------------|--------------------------------------------------|--------------|------------------|--------------|-----------------------------------------------|--------------|
|                    | Α                                                                                                                                              |              | В                                          |              | С                                                |              | D                |              | E                                             |              |
|                    | 2~5                                                                                                                                            | 5~12         | 2~5                                        | 5~12         | 2~5                                              | 5~12         | 2~5              | 5~12         | 2~5                                           | 5~12         |
| TOTAL PLAY EVENTS  | 14                                                                                                                                             | 27           | 11                                         | 20           | 8                                                | 19           | 16               | 22           | 16                                            | 24           |
| (ELEVATED/GROUND)  | 8/6                                                                                                                                            | <b>19</b> /8 | <b>4</b> /7                                | <b>6</b> /14 | 5/3                                              | <b>14/</b> 5 | 7/9              | <b>17</b> /5 | 5/11                                          | 8/ <b>16</b> |
| MAX. FALL HEIGHT   | 4'                                                                                                                                             | 8.5'         | 4'                                         | 10'          | 4'                                               | 6'           | 4'               | 6'           | 4'                                            | 6'8"         |
| SLIDE              | 2                                                                                                                                              | 5            | 2                                          | 3            | 1                                                | 4            | 3                | 4            | 3                                             | 1            |
| COST W/O TAX       | \$200K                                                                                                                                         |              | \$172K                                     |              | \$216K                                           |              | \$227K           |              | \$206K                                        |              |
| NOTES              | elevated events,<br>Max. use beneath,<br>8.5' & 8' high,<br>Many slides,<br>Good social space<br>Wood Structure,<br>Tree trunk,<br>Shade cover |              | Fewer elevated                             |              | Many events,                                     |              | 2nd most         |              | Many events,                                  |              |
|                    |                                                                                                                                                |              | events,                                    |              | Canyon rock,                                     |              | elevated events, |              | Many ground                                   |              |
|                    |                                                                                                                                                |              | points,<br>Up to 10' high,                 |              | Curved wave<br>walk,<br>Animal tracks,<br>Music, |              | Many slides,     |              | level events,                                 |              |
|                    |                                                                                                                                                |              |                                            |              |                                                  |              |                  |              | 1 slide for 5-12,<br>Good climbing<br>events, |              |
|                    |                                                                                                                                                |              |                                            |              |                                                  |              |                  |              |                                               |              |
|                    |                                                                                                                                                |              |                                            |              |                                                  |              |                  |              |                                               |              |
|                    |                                                                                                                                                |              | level events,                              |              | Sand digger &                                    |              | Sand digger &    |              | Good social                                   |              |
|                    |                                                                                                                                                |              | Many ground<br>level events,<br>Least cost |              | Shade                                            |              |                  |              | space,                                        |              |
|                    |                                                                                                                                                |              |                                            |              |                                                  |              |                  |              | Coco Swing,                                   |              |
|                    |                                                                                                                                                |              |                                            |              |                                                  |              |                  |              | More modern,                                  |              |
|                    |                                                                                                                                                |              |                                            |              |                                                  |              |                  |              | Long lif                                      | e time       |