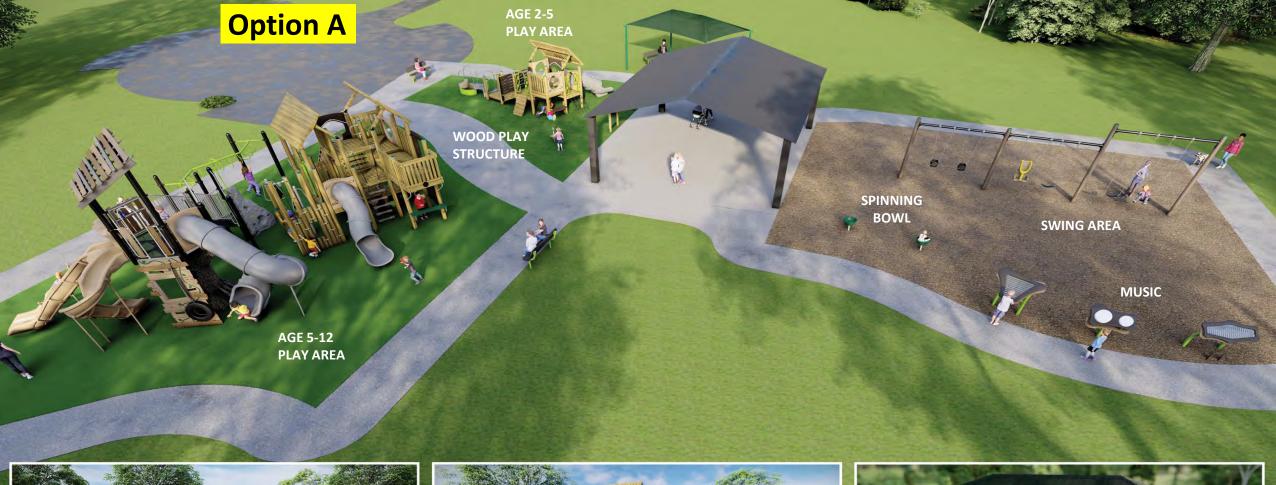

## **Option A**

Provide accessible drinking fountain

Accessible compartment is too small in restroom. Future project.

**Options Comparison** 

| Options Comparison |                                                                                                                                                |              |                                            |              |                                                  |              |                  |              |                                               |              |
|--------------------|------------------------------------------------------------------------------------------------------------------------------------------------|--------------|--------------------------------------------|--------------|--------------------------------------------------|--------------|------------------|--------------|-----------------------------------------------|--------------|
|                    | Α                                                                                                                                              |              | В                                          |              | С                                                |              | D                |              | E                                             |              |
|                    | 2~5                                                                                                                                            | 5~12         | 2~5                                        | 5~12         | 2~5                                              | 5~12         | 2~5              | 5~12         | 2~5                                           | 5~12         |
| TOTAL PLAY EVENTS  | 14                                                                                                                                             | 27           | 11                                         | 20           | 8                                                | 19           | 16               | 22           | 16                                            | 24           |
| (ELEVATED/GROUND)  | 8/6                                                                                                                                            | <b>19</b> /8 | <b>4</b> /7                                | <b>6</b> /14 | 5/3                                              | <b>14/</b> 5 | 7/9              | <b>17</b> /5 | 5/11                                          | 8/ <b>16</b> |
| MAX. FALL HEIGHT   | 4'                                                                                                                                             | 8.5'         | 4'                                         | 10'          | 4'                                               | 6'           | 4'               | 6'           | 4'                                            | 6'8"         |
| SLIDE              | 2                                                                                                                                              | 5            | 2                                          | 3            | 1                                                | 4            | 3                | 4            | 3                                             | 1            |
| COST W/O TAX       | \$200K                                                                                                                                         |              | \$172K                                     |              | \$216K                                           |              | \$227K           |              | \$206K                                        |              |
| NOTES              | elevated events,<br>Max. use beneath,<br>8.5' & 8' high,<br>Many slides,<br>Good social space<br>Wood Structure,<br>Tree trunk,<br>Shade cover |              | Fewer elevated                             |              | Many events,                                     |              | 2nd most         |              | Many events,                                  |              |
|                    |                                                                                                                                                |              | events,                                    |              | Canyon rock,                                     |              | elevated events, |              | Many ground                                   |              |
|                    |                                                                                                                                                |              | points,<br>Up to 10' high,                 |              | Curved wave<br>walk,<br>Animal tracks,<br>Music, |              | Many slides,     |              | level events,                                 |              |
|                    |                                                                                                                                                |              |                                            |              |                                                  |              |                  |              | 1 slide for 5-12,<br>Good climbing<br>events, |              |
|                    |                                                                                                                                                |              |                                            |              |                                                  |              |                  |              |                                               |              |
|                    |                                                                                                                                                |              |                                            |              |                                                  |              |                  |              |                                               |              |
|                    |                                                                                                                                                |              | level events,                              |              | Sand digger &                                    |              | Sand digger &    |              | Good social                                   |              |
|                    |                                                                                                                                                |              | Many ground<br>level events,<br>Least cost |              | Shade                                            |              |                  |              | space,                                        |              |
|                    |                                                                                                                                                |              |                                            |              |                                                  |              |                  |              | Coco Swing,                                   |              |
|                    |                                                                                                                                                |              |                                            |              |                                                  |              |                  |              | More modern,                                  |              |
|                    |                                                                                                                                                |              |                                            |              |                                                  |              |                  |              | Long lif                                      | e time       |