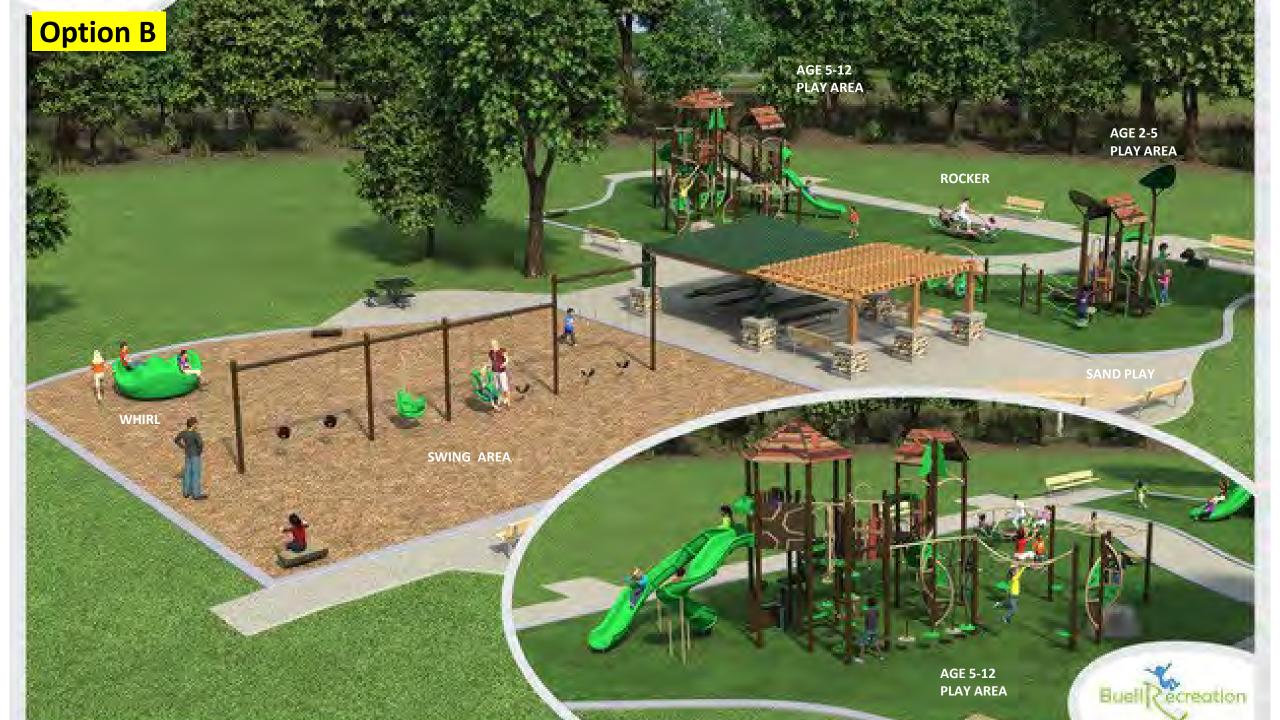

Provide accessible drinking fountain

Accessible compartment is too small in restroom. Future project.

**Options Comparison** 

| Options Comparison |                                                                                                                                                |              |                                            |              |                                                  |              |                  |              |                                               |              |
|--------------------|------------------------------------------------------------------------------------------------------------------------------------------------|--------------|--------------------------------------------|--------------|--------------------------------------------------|--------------|------------------|--------------|-----------------------------------------------|--------------|
|                    | Α                                                                                                                                              |              | В                                          |              | С                                                |              | D                |              | E                                             |              |
|                    | 2~5                                                                                                                                            | 5~12         | 2~5                                        | 5~12         | 2~5                                              | 5~12         | 2~5              | 5~12         | 2~5                                           | 5~12         |
| TOTAL PLAY EVENTS  | 14                                                                                                                                             | 27           | 11                                         | 20           | 8                                                | 19           | 16               | 22           | 16                                            | 24           |
| (ELEVATED/GROUND)  | 8/6                                                                                                                                            | <b>19</b> /8 | <b>4</b> /7                                | <b>6</b> /14 | 5/3                                              | <b>14/</b> 5 | 7/9              | <b>17</b> /5 | 5/11                                          | 8/ <b>16</b> |
| MAX. FALL HEIGHT   | 4'                                                                                                                                             | 8.5'         | 4'                                         | 10'          | 4'                                               | 6'           | 4'               | 6'           | 4'                                            | 6'8"         |
| SLIDE              | 2                                                                                                                                              | 5            | 2                                          | 3            | 1                                                | 4            | 3                | 4            | 3                                             | 1            |
| COST W/O TAX       | \$200K                                                                                                                                         |              | \$172K                                     |              | \$216K                                           |              | \$227K           |              | \$206K                                        |              |
| NOTES              | elevated events,<br>Max. use beneath,<br>8.5' & 8' high,<br>Many slides,<br>Good social space<br>Wood Structure,<br>Tree trunk,<br>Shade cover |              | Fewer elevated                             |              | Many events,                                     |              | 2nd most         |              | Many events,                                  |              |
|                    |                                                                                                                                                |              | events,                                    |              | Canyon rock,                                     |              | elevated events, |              | Many ground                                   |              |
|                    |                                                                                                                                                |              | points,<br>Up to 10' high,                 |              | Curved wave<br>walk,<br>Animal tracks,<br>Music, |              | Many slides,     |              | level events,                                 |              |
|                    |                                                                                                                                                |              |                                            |              |                                                  |              |                  |              | 1 slide for 5-12,<br>Good climbing<br>events, |              |
|                    |                                                                                                                                                |              |                                            |              |                                                  |              |                  |              |                                               |              |
|                    |                                                                                                                                                |              |                                            |              |                                                  |              |                  |              |                                               |              |
|                    |                                                                                                                                                |              | level events,                              |              | Sand digger &                                    |              | Sand digger &    |              | Good social                                   |              |
|                    |                                                                                                                                                |              | Many ground<br>level events,<br>Least cost |              | Shade                                            |              |                  |              | space,                                        |              |
|                    |                                                                                                                                                |              |                                            |              |                                                  |              |                  |              | Coco Swing,                                   |              |
|                    |                                                                                                                                                |              |                                            |              |                                                  |              |                  |              | More modern,                                  |              |
|                    |                                                                                                                                                |              |                                            |              |                                                  |              |                  |              | Long lif                                      | e time       |

## **Option A**