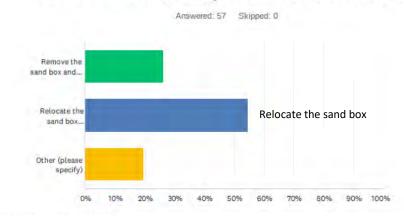

Q1 What do you like about the existing play equipment? Check all that apply

Q2 What play equipment characteristics would you like for the play area? Please choose one.

Answered: 57 Skipped: 0 Q4 Sand Play Area: The existing picnic shelter is crowded with picnic tables and sand box. The sand spills over to the adjacent paving and creates maintenance safety issues. Please choose one.

The existing picnic shelter is too crowded with picnic tables and a sand box. The sand spilled over to adjacent paving and created maintenance issues