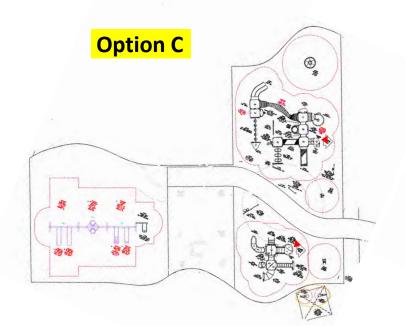

Provide accessible drinking fountain

Accessible compartment is too small in restroom. Future project.

**Options Comparison** 

| Options Comparison |                                                                                                                                                |              |                                            |              |                                                  |              |                  |              |                                               |              |
|--------------------|------------------------------------------------------------------------------------------------------------------------------------------------|--------------|--------------------------------------------|--------------|--------------------------------------------------|--------------|------------------|--------------|-----------------------------------------------|--------------|
|                    | Α                                                                                                                                              |              | В                                          |              | С                                                |              | D                |              | E                                             |              |
|                    | 2~5                                                                                                                                            | 5~12         | 2~5                                        | 5~12         | 2~5                                              | 5~12         | 2~5              | 5~12         | 2~5                                           | 5~12         |
| TOTAL PLAY EVENTS  | 14                                                                                                                                             | 27           | 11                                         | 20           | 8                                                | 19           | 16               | 22           | 16                                            | 24           |
| (ELEVATED/GROUND)  | 8/6                                                                                                                                            | <b>19</b> /8 | <b>4</b> /7                                | <b>6</b> /14 | 5/3                                              | <b>14/</b> 5 | 7/9              | <b>17</b> /5 | 5/11                                          | 8/ <b>16</b> |
| MAX. FALL HEIGHT   | 4'                                                                                                                                             | 8.5'         | 4'                                         | 10'          | 4'                                               | 6'           | 4'               | 6'           | 4'                                            | 6'8"         |
| SLIDE              | 2                                                                                                                                              | 5            | 2                                          | 3            | 1                                                | 4            | 3                | 4            | 3                                             | 1            |
| COST W/O TAX       | \$200K                                                                                                                                         |              | \$172K                                     |              | \$216K                                           |              | \$227K           |              | \$206K                                        |              |
| NOTES              | elevated events,<br>Max. use beneath,<br>8.5' & 8' high,<br>Many slides,<br>Good social space<br>Wood Structure,<br>Tree trunk,<br>Shade cover |              | Fewer elevated                             |              | Many events,                                     |              | 2nd most         |              | Many events,                                  |              |
|                    |                                                                                                                                                |              | events,                                    |              | Canyon rock,                                     |              | elevated events, |              | Many ground                                   |              |
|                    |                                                                                                                                                |              | points,<br>Up to 10' high,                 |              | Curved wave<br>walk,<br>Animal tracks,<br>Music, |              | Many slides,     |              | level events,                                 |              |
|                    |                                                                                                                                                |              |                                            |              |                                                  |              |                  |              | 1 slide for 5-12,<br>Good climbing<br>events, |              |
|                    |                                                                                                                                                |              |                                            |              |                                                  |              |                  |              |                                               |              |
|                    |                                                                                                                                                |              |                                            |              |                                                  |              |                  |              |                                               |              |
|                    |                                                                                                                                                |              | level events,                              |              | Sand digger &                                    |              | Sand digger &    |              | Good social                                   |              |
|                    |                                                                                                                                                |              | Many ground<br>level events,<br>Least cost |              | Shade                                            |              |                  |              | space,                                        |              |
|                    |                                                                                                                                                |              |                                            |              |                                                  |              |                  |              | Coco Swing,                                   |              |
|                    |                                                                                                                                                |              |                                            |              |                                                  |              |                  |              | More modern,                                  |              |
|                    |                                                                                                                                                |              |                                            |              |                                                  |              |                  |              | Long lif                                      | e time       |

# **Option C**

**Option D** 

**Option E** 

Existing age 2~5 play area echoes the design of bigger play structure.

Existing age 5~12 play area

The existing age 5~12 play equipment offers varieties of play events, many access points, and many play routes. Space underneath the deck is well used.