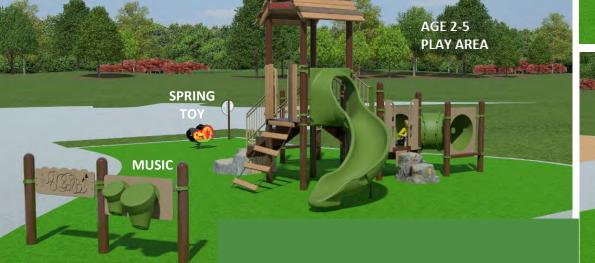

# **Option C**

**Option D** 

**Option E** 

Existing age 2~5 play area echoes the design of bigger play structure.

Existing age 5~12 play area

The existing age 5~12 play equipment offers varieties of play events, many access points, and many play routes. Space underneath the deck is well used.