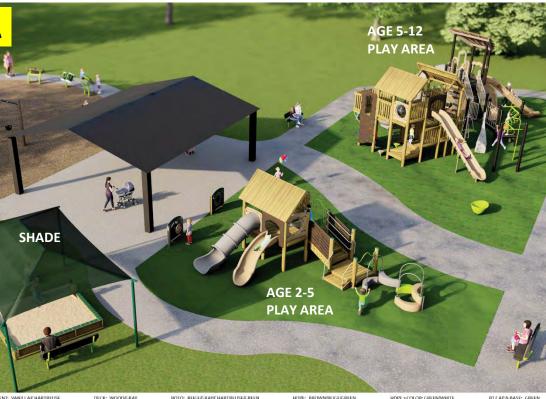

Provide accessible drinking fountain

Accessible compartment is too small in restroom. Future project.

**Options Comparison** 

| Options Comparison |                                                                                                                                                |              |                                            |              |                                                  |              |                  |              |                                               |              |
|--------------------|------------------------------------------------------------------------------------------------------------------------------------------------|--------------|--------------------------------------------|--------------|--------------------------------------------------|--------------|------------------|--------------|-----------------------------------------------|--------------|
|                    | Α                                                                                                                                              |              | В                                          |              | С                                                |              | D                |              | E                                             |              |
|                    | 2~5                                                                                                                                            | 5~12         | 2~5                                        | 5~12         | 2~5                                              | 5~12         | 2~5              | 5~12         | 2~5                                           | 5~12         |
| TOTAL PLAY EVENTS  | 14                                                                                                                                             | 27           | 11                                         | 20           | 8                                                | 19           | 16               | 22           | 16                                            | 24           |
| (ELEVATED/GROUND)  | 8/6                                                                                                                                            | <b>19</b> /8 | <b>4</b> /7                                | <b>6</b> /14 | 5/3                                              | <b>14/</b> 5 | 7/9              | <b>17</b> /5 | 5/11                                          | 8/ <b>16</b> |
| MAX. FALL HEIGHT   | 4'                                                                                                                                             | 8.5'         | 4'                                         | 10'          | 4'                                               | 6'           | 4'               | 6'           | 4'                                            | 6'8"         |
| SLIDE              | 2                                                                                                                                              | 5            | 2                                          | 3            | 1                                                | 4            | 3                | 4            | 3                                             | 1            |
| COST W/O TAX       | \$200K                                                                                                                                         |              | \$172K                                     |              | \$216K                                           |              | \$227K           |              | \$206K                                        |              |
| NOTES              | elevated events,<br>Max. use beneath,<br>8.5' & 8' high,<br>Many slides,<br>Good social space<br>Wood Structure,<br>Tree trunk,<br>Shade cover |              | Fewer elevated                             |              | Many events,                                     |              | 2nd most         |              | Many events,                                  |              |
|                    |                                                                                                                                                |              | events,                                    |              | Canyon rock,                                     |              | elevated events, |              | Many ground                                   |              |
|                    |                                                                                                                                                |              | points,<br>Up to 10' high,                 |              | Curved wave<br>walk,<br>Animal tracks,<br>Music, |              | Many slides,     |              | level events,                                 |              |
|                    |                                                                                                                                                |              |                                            |              |                                                  |              |                  |              | 1 slide for 5-12,<br>Good climbing<br>events, |              |
|                    |                                                                                                                                                |              |                                            |              |                                                  |              |                  |              |                                               |              |
|                    |                                                                                                                                                |              |                                            |              |                                                  |              |                  |              |                                               |              |
|                    |                                                                                                                                                |              | level events,                              |              | Sand digger &                                    |              | Sand digger &    |              | Good social                                   |              |
|                    |                                                                                                                                                |              | Many ground<br>level events,<br>Least cost |              | Shade                                            |              |                  |              | space,                                        |              |
|                    |                                                                                                                                                |              |                                            |              |                                                  |              |                  |              | Coco Swing,                                   |              |
|                    |                                                                                                                                                |              |                                            |              |                                                  |              |                  |              | More modern,                                  |              |
|                    |                                                                                                                                                |              |                                            |              |                                                  |              |                  |              | Long lif                                      | e time       |