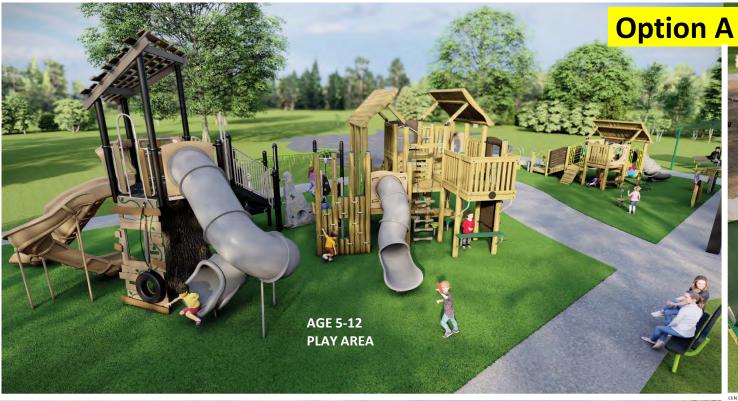

Provide accessible drinking fountain

Accessible compartment is too small in restroom. Future project.

**Options Comparison** 

| Options Comparison |                                                                                                                                                |              |                                            |              |                                                  |              |                  |              |                                               |              |
|--------------------|------------------------------------------------------------------------------------------------------------------------------------------------|--------------|--------------------------------------------|--------------|--------------------------------------------------|--------------|------------------|--------------|-----------------------------------------------|--------------|
|                    | Α                                                                                                                                              |              | В                                          |              | С                                                |              | D                |              | E                                             |              |
|                    | 2~5                                                                                                                                            | 5~12         | 2~5                                        | 5~12         | 2~5                                              | 5~12         | 2~5              | 5~12         | 2~5                                           | 5~12         |
| TOTAL PLAY EVENTS  | 14                                                                                                                                             | 27           | 11                                         | 20           | 8                                                | 19           | 16               | 22           | 16                                            | 24           |
| (ELEVATED/GROUND)  | 8/6                                                                                                                                            | <b>19</b> /8 | <b>4</b> /7                                | <b>6</b> /14 | 5/3                                              | <b>14/</b> 5 | 7/9              | <b>17</b> /5 | 5/11                                          | 8/ <b>16</b> |
| MAX. FALL HEIGHT   | 4'                                                                                                                                             | 8.5'         | 4'                                         | 10'          | 4'                                               | 6'           | 4'               | 6'           | 4'                                            | 6'8"         |
| SLIDE              | 2                                                                                                                                              | 5            | 2                                          | 3            | 1                                                | 4            | 3                | 4            | 3                                             | 1            |
| COST W/O TAX       | \$200K                                                                                                                                         |              | \$172K                                     |              | \$216K                                           |              | \$227K           |              | \$206K                                        |              |
| NOTES              | elevated events,<br>Max. use beneath,<br>8.5' & 8' high,<br>Many slides,<br>Good social space<br>Wood Structure,<br>Tree trunk,<br>Shade cover |              | Fewer elevated                             |              | Many events,                                     |              | 2nd most         |              | Many events,                                  |              |
|                    |                                                                                                                                                |              | events,                                    |              | Canyon rock,                                     |              | elevated events, |              | Many ground                                   |              |
|                    |                                                                                                                                                |              | points,<br>Up to 10' high,                 |              | Curved wave<br>walk,<br>Animal tracks,<br>Music, |              | Many slides,     |              | level events,                                 |              |
|                    |                                                                                                                                                |              |                                            |              |                                                  |              |                  |              | 1 slide for 5-12,<br>Good climbing<br>events, |              |
|                    |                                                                                                                                                |              |                                            |              |                                                  |              |                  |              |                                               |              |
|                    |                                                                                                                                                |              |                                            |              |                                                  |              |                  |              |                                               |              |
|                    |                                                                                                                                                |              | level events,                              |              | Sand digger &                                    |              | Sand digger &    |              | Good social                                   |              |
|                    |                                                                                                                                                |              | Many ground<br>level events,<br>Least cost |              | Shade                                            |              |                  |              | space,                                        |              |
|                    |                                                                                                                                                |              |                                            |              |                                                  |              |                  |              | Coco Swing,                                   |              |
|                    |                                                                                                                                                |              |                                            |              |                                                  |              |                  |              | More modern,                                  |              |
|                    |                                                                                                                                                |              |                                            |              |                                                  |              |                  |              | Long lif                                      | e time       |

## **Option A**