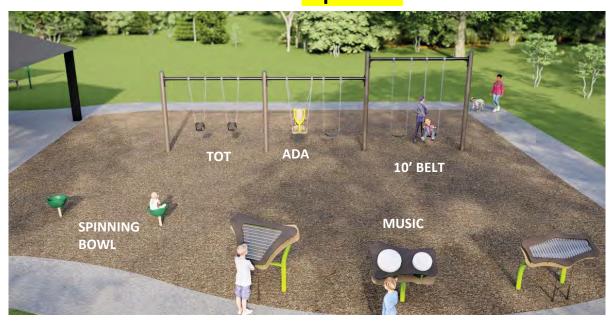

Provide accessible drinking fountain

Accessible compartment is too small in restroom. Future project.

**Options Comparison** 

| Options Comparison |                                                                                                                                                |              |                                            |              |                                                  |              |                  |              |                                               |              |
|--------------------|------------------------------------------------------------------------------------------------------------------------------------------------|--------------|--------------------------------------------|--------------|--------------------------------------------------|--------------|------------------|--------------|-----------------------------------------------|--------------|
|                    | Α                                                                                                                                              |              | В                                          |              | С                                                |              | D                |              | E                                             |              |
|                    | 2~5                                                                                                                                            | 5~12         | 2~5                                        | 5~12         | 2~5                                              | 5~12         | 2~5              | 5~12         | 2~5                                           | 5~12         |
| TOTAL PLAY EVENTS  | 14                                                                                                                                             | 27           | 11                                         | 20           | 8                                                | 19           | 16               | 22           | 16                                            | 24           |
| (ELEVATED/GROUND)  | 8/6                                                                                                                                            | <b>19</b> /8 | <b>4</b> /7                                | <b>6</b> /14 | 5/3                                              | <b>14/</b> 5 | 7/9              | <b>17</b> /5 | 5/11                                          | 8/ <b>16</b> |
| MAX. FALL HEIGHT   | 4'                                                                                                                                             | 8.5'         | 4'                                         | 10'          | 4'                                               | 6'           | 4'               | 6'           | 4'                                            | 6'8"         |
| SLIDE              | 2                                                                                                                                              | 5            | 2                                          | 3            | 1                                                | 4            | 3                | 4            | 3                                             | 1            |
| COST W/O TAX       | \$200K                                                                                                                                         |              | \$172K                                     |              | \$216K                                           |              | \$227K           |              | \$206K                                        |              |
| NOTES              | elevated events,<br>Max. use beneath,<br>8.5' & 8' high,<br>Many slides,<br>Good social space<br>Wood Structure,<br>Tree trunk,<br>Shade cover |              | Fewer elevated                             |              | Many events,                                     |              | 2nd most         |              | Many events,                                  |              |
|                    |                                                                                                                                                |              | events,                                    |              | Canyon rock,                                     |              | elevated events, |              | Many ground                                   |              |
|                    |                                                                                                                                                |              | points,<br>Up to 10' high,                 |              | Curved wave<br>walk,<br>Animal tracks,<br>Music, |              | Many slides,     |              | level events,                                 |              |
|                    |                                                                                                                                                |              |                                            |              |                                                  |              |                  |              | 1 slide for 5-12,<br>Good climbing<br>events, |              |
|                    |                                                                                                                                                |              |                                            |              |                                                  |              |                  |              |                                               |              |
|                    |                                                                                                                                                |              |                                            |              |                                                  |              |                  |              |                                               |              |
|                    |                                                                                                                                                |              | level events,                              |              | Sand digger &                                    |              | Sand digger &    |              | Good social                                   |              |
|                    |                                                                                                                                                |              | Many ground<br>level events,<br>Least cost |              | Shade                                            |              |                  |              | space,                                        |              |
|                    |                                                                                                                                                |              |                                            |              |                                                  |              |                  |              | Coco Swing,                                   |              |
|                    |                                                                                                                                                |              |                                            |              |                                                  |              |                  |              | More modern,                                  |              |
|                    |                                                                                                                                                |              |                                            |              |                                                  |              |                  |              | Long lif                                      | e time       |