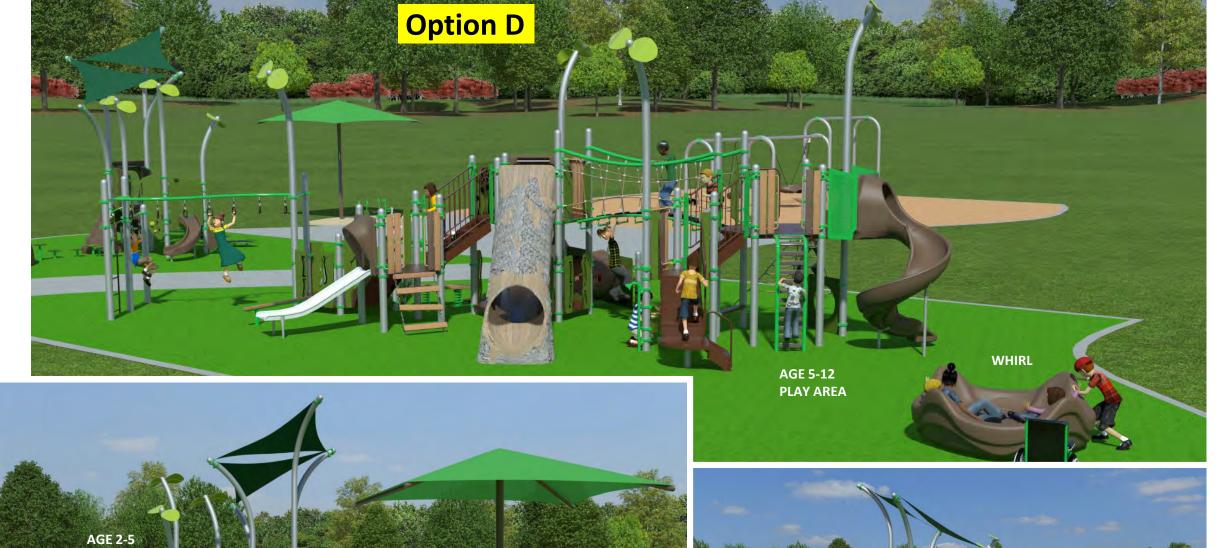

Provide accessible drinking fountain

Accessible compartment is too small in restroom. Future project.

**Options Comparison** 

| Options Comparison |                                                                                                                                                |              |                                            |              |                                                  |              |                  |              |                                               |              |
|--------------------|------------------------------------------------------------------------------------------------------------------------------------------------|--------------|--------------------------------------------|--------------|--------------------------------------------------|--------------|------------------|--------------|-----------------------------------------------|--------------|
|                    | Α                                                                                                                                              |              | В                                          |              | С                                                |              | D                |              | E                                             |              |
|                    | 2~5                                                                                                                                            | 5~12         | 2~5                                        | 5~12         | 2~5                                              | 5~12         | 2~5              | 5~12         | 2~5                                           | 5~12         |
| TOTAL PLAY EVENTS  | 14                                                                                                                                             | 27           | 11                                         | 20           | 8                                                | 19           | 16               | 22           | 16                                            | 24           |
| (ELEVATED/GROUND)  | 8/6                                                                                                                                            | <b>19</b> /8 | <b>4</b> /7                                | <b>6</b> /14 | 5/3                                              | <b>14/</b> 5 | 7/9              | <b>17</b> /5 | 5/11                                          | 8/ <b>16</b> |
| MAX. FALL HEIGHT   | 4'                                                                                                                                             | 8.5'         | 4'                                         | 10'          | 4'                                               | 6'           | 4'               | 6'           | 4'                                            | 6'8"         |
| SLIDE              | 2                                                                                                                                              | 5            | 2                                          | 3            | 1                                                | 4            | 3                | 4            | 3                                             | 1            |
| COST W/O TAX       | \$200K                                                                                                                                         |              | \$172K                                     |              | \$216K                                           |              | \$227K           |              | \$206K                                        |              |
| NOTES              | elevated events,<br>Max. use beneath,<br>8.5' & 8' high,<br>Many slides,<br>Good social space<br>Wood Structure,<br>Tree trunk,<br>Shade cover |              | Fewer elevated                             |              | Many events,                                     |              | 2nd most         |              | Many events,                                  |              |
|                    |                                                                                                                                                |              | events,                                    |              | Canyon rock,                                     |              | elevated events, |              | Many ground                                   |              |
|                    |                                                                                                                                                |              | points,<br>Up to 10' high,                 |              | Curved wave<br>walk,<br>Animal tracks,<br>Music, |              | Many slides,     |              | level events,                                 |              |
|                    |                                                                                                                                                |              |                                            |              |                                                  |              |                  |              | 1 slide for 5-12,<br>Good climbing<br>events, |              |
|                    |                                                                                                                                                |              |                                            |              |                                                  |              |                  |              |                                               |              |
|                    |                                                                                                                                                |              |                                            |              |                                                  |              |                  |              |                                               |              |
|                    |                                                                                                                                                |              | level events,                              |              | Sand digger &                                    |              | Sand digger &    |              | Good social                                   |              |
|                    |                                                                                                                                                |              | Many ground<br>level events,<br>Least cost |              | Shade                                            |              |                  |              | space,                                        |              |
|                    |                                                                                                                                                |              |                                            |              |                                                  |              |                  |              | Coco Swing,                                   |              |
|                    |                                                                                                                                                |              |                                            |              |                                                  |              |                  |              | More modern,                                  |              |
|                    |                                                                                                                                                |              |                                            |              |                                                  |              |                  |              | Long lif                                      | e time       |

# **Option C**

**Option D** 

**Option E** 

Existing age 2~5 play area echoes the design of bigger play structure.

Existing age 5~12 play area

The existing age 5~12 play equipment offers varieties of play events, many access points, and many play routes. Space underneath the deck is well used.