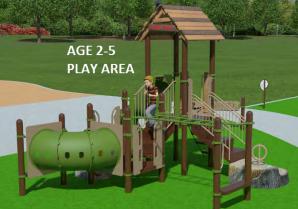

# **Option C**

**Option D** 

**Option E** 

Existing age 2~5 play area echoes the design of bigger play structure.

Existing age 5~12 play area

The existing age 5~12 play equipment offers varieties of play events, many access points, and many play routes. Space underneath the deck is well used.