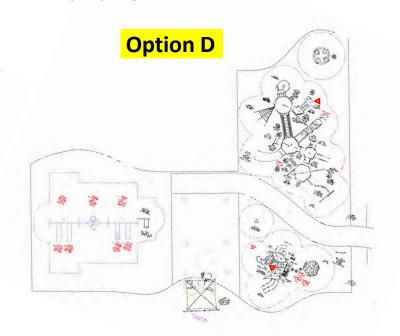

Provide accessible drinking fountain

Accessible compartment is too small in restroom. Future project.

**Options Comparison** 

| Options Comparison |                                                                                                                                                |              |                                            |              |                                                  |              |                  |              |                                               |              |
|--------------------|------------------------------------------------------------------------------------------------------------------------------------------------|--------------|--------------------------------------------|--------------|--------------------------------------------------|--------------|------------------|--------------|-----------------------------------------------|--------------|
|                    | Α                                                                                                                                              |              | В                                          |              | С                                                |              | D                |              | E                                             |              |
|                    | 2~5                                                                                                                                            | 5~12         | 2~5                                        | 5~12         | 2~5                                              | 5~12         | 2~5              | 5~12         | 2~5                                           | 5~12         |
| TOTAL PLAY EVENTS  | 14                                                                                                                                             | 27           | 11                                         | 20           | 8                                                | 19           | 16               | 22           | 16                                            | 24           |
| (ELEVATED/GROUND)  | 8/6                                                                                                                                            | <b>19</b> /8 | <b>4</b> /7                                | <b>6</b> /14 | 5/3                                              | <b>14/</b> 5 | 7/9              | <b>17</b> /5 | 5/11                                          | 8/ <b>16</b> |
| MAX. FALL HEIGHT   | 4'                                                                                                                                             | 8.5'         | 4'                                         | 10'          | 4'                                               | 6'           | 4'               | 6'           | 4'                                            | 6'8"         |
| SLIDE              | 2                                                                                                                                              | 5            | 2                                          | 3            | 1                                                | 4            | 3                | 4            | 3                                             | 1            |
| COST W/O TAX       | \$200K                                                                                                                                         |              | \$172K                                     |              | \$216K                                           |              | \$227K           |              | \$206K                                        |              |
| NOTES              | elevated events,<br>Max. use beneath,<br>8.5' & 8' high,<br>Many slides,<br>Good social space<br>Wood Structure,<br>Tree trunk,<br>Shade cover |              | Fewer elevated                             |              | Many events,                                     |              | 2nd most         |              | Many events,                                  |              |
|                    |                                                                                                                                                |              | events,                                    |              | Canyon rock,                                     |              | elevated events, |              | Many ground                                   |              |
|                    |                                                                                                                                                |              | points,<br>Up to 10' high,                 |              | Curved wave<br>walk,<br>Animal tracks,<br>Music, |              | Many slides,     |              | level events,                                 |              |
|                    |                                                                                                                                                |              |                                            |              |                                                  |              |                  |              | 1 slide for 5-12,<br>Good climbing<br>events, |              |
|                    |                                                                                                                                                |              |                                            |              |                                                  |              |                  |              |                                               |              |
|                    |                                                                                                                                                |              |                                            |              |                                                  |              |                  |              |                                               |              |
|                    |                                                                                                                                                |              | level events,                              |              | Sand digger &                                    |              | Sand digger &    |              | Good social                                   |              |
|                    |                                                                                                                                                |              | Many ground<br>level events,<br>Least cost |              | Shade                                            |              |                  |              | space,                                        |              |
|                    |                                                                                                                                                |              |                                            |              |                                                  |              |                  |              | Coco Swing,                                   |              |
|                    |                                                                                                                                                |              |                                            |              |                                                  |              |                  |              | More modern,                                  |              |
|                    |                                                                                                                                                |              |                                            |              |                                                  |              |                  |              | Long lif                                      | e time       |

# **Option C**

**Option D** 

**Option E** 

Existing age 2~5 play area echoes the design of bigger play structure.

Existing age 5~12 play area

The existing age 5~12 play equipment offers varieties of play events, many access points, and many play routes. Space underneath the deck is well used.