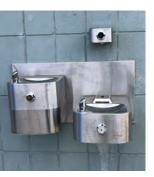

### **ACCESSIBILITY CONSIDERATIONS**

**Playground Grass** 

- Meet accessible play area standard.
- Provide accessible route to connect play area to restroom and sidewalk.
- Provide accessible route within play area to elevated & ground level play events.
- Improve restroom accessibility
- Provide accessible drinking fountain

Provide accessible drinking fountain

Accessible compartment is too small in restroom. Future project.

**Options Comparison** 

| Options Comparison |                                                                                                                                                |              |                                            |              |                                                  |              |                  |              |                                               |              |
|--------------------|------------------------------------------------------------------------------------------------------------------------------------------------|--------------|--------------------------------------------|--------------|--------------------------------------------------|--------------|------------------|--------------|-----------------------------------------------|--------------|
|                    | Α                                                                                                                                              |              | В                                          |              | С                                                |              | D                |              | E                                             |              |
|                    | 2~5                                                                                                                                            | 5~12         | 2~5                                        | 5~12         | 2~5                                              | 5~12         | 2~5              | 5~12         | 2~5                                           | 5~12         |
| TOTAL PLAY EVENTS  | 14                                                                                                                                             | 27           | 11                                         | 20           | 8                                                | 19           | 16               | 22           | 16                                            | 24           |
| (ELEVATED/GROUND)  | 8/6                                                                                                                                            | <b>19</b> /8 | <b>4</b> /7                                | <b>6</b> /14 | 5/3                                              | <b>14/</b> 5 | 7/9              | <b>17</b> /5 | 5/11                                          | 8/ <b>16</b> |
| MAX. FALL HEIGHT   | 4'                                                                                                                                             | 8.5'         | 4'                                         | 10'          | 4'                                               | 6'           | 4'               | 6'           | 4'                                            | 6'8"         |
| SLIDE              | 2                                                                                                                                              | 5            | 2                                          | 3            | 1                                                | 4            | 3                | 4            | 3                                             | 1            |
| COST W/O TAX       | \$200K                                                                                                                                         |              | \$172K                                     |              | \$216K                                           |              | \$227K           |              | \$206K                                        |              |
| NOTES              | elevated events,<br>Max. use beneath,<br>8.5' & 8' high,<br>Many slides,<br>Good social space<br>Wood Structure,<br>Tree trunk,<br>Shade cover |              | Fewer elevated                             |              | Many events,                                     |              | 2nd most         |              | Many events,                                  |              |
|                    |                                                                                                                                                |              | events,                                    |              | Canyon rock,                                     |              | elevated events, |              | Many ground                                   |              |
|                    |                                                                                                                                                |              | points,<br>Up to 10' high,                 |              | Curved wave<br>walk,<br>Animal tracks,<br>Music, |              | Many slides,     |              | level events,                                 |              |
|                    |                                                                                                                                                |              |                                            |              |                                                  |              |                  |              | 1 slide for 5-12,<br>Good climbing<br>events, |              |
|                    |                                                                                                                                                |              |                                            |              |                                                  |              |                  |              |                                               |              |
|                    |                                                                                                                                                |              |                                            |              |                                                  |              |                  |              |                                               |              |
|                    |                                                                                                                                                |              | level events,                              |              | Sand digger &                                    |              | Sand digger &    |              | Good social                                   |              |
|                    |                                                                                                                                                |              | Many ground<br>level events,<br>Least cost |              | Shade                                            |              |                  |              | space,                                        |              |
|                    |                                                                                                                                                |              |                                            |              |                                                  |              |                  |              | Coco Swing,                                   |              |
|                    |                                                                                                                                                |              |                                            |              |                                                  |              |                  |              | More modern,                                  |              |
|                    |                                                                                                                                                |              |                                            |              |                                                  |              |                  |              | Long lif                                      | e time       |