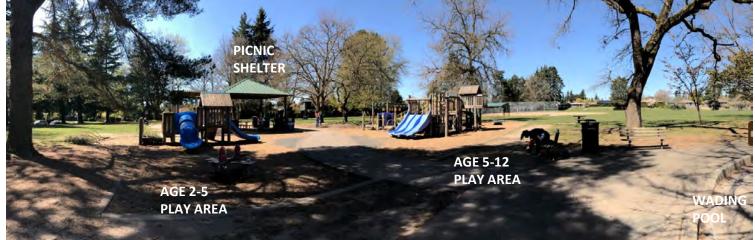

# **Option C**

**Option D** 

**Option E** 

Existing age 2~5 play area echoes the design of bigger play structure.

Existing age 5~12 play area

The existing age 5~12 play equipment offers varieties of play events, many access points, and many play routes. Space underneath the deck is well used.

Existing tall swing is aging & exceeds maintenance height. Toddler bucket swing exceed maximum 8' high. Lack of accessible route to existing benches.

Park users use the area west of existing swing area for adult exercise.

The existing picnic shelter is too crowded with picnic tables and a sand box. The sand spilled over to adjacent paving and created maintenance issues