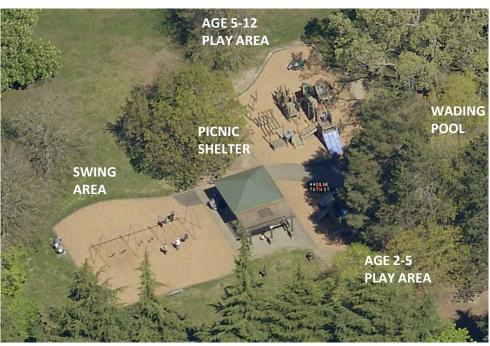

# **Option C**

**Option D** 

**Option E** 

Existing age 2~5 play area echoes the design of bigger play structure.

Existing age 5~12 play area

The existing age 5~12 play equipment offers varieties of play events, many access points, and many play routes. Space underneath the deck is well used.

Existing tall swing is aging & exceeds maintenance height. Toddler bucket swing exceed maximum 8' high. Lack of accessible route to existing benches.

Park users use the area west of existing swing area for adult exercise.

The existing picnic shelter is too crowded with picnic tables and a sand box. The sand spilled over to adjacent paving and created maintenance issues