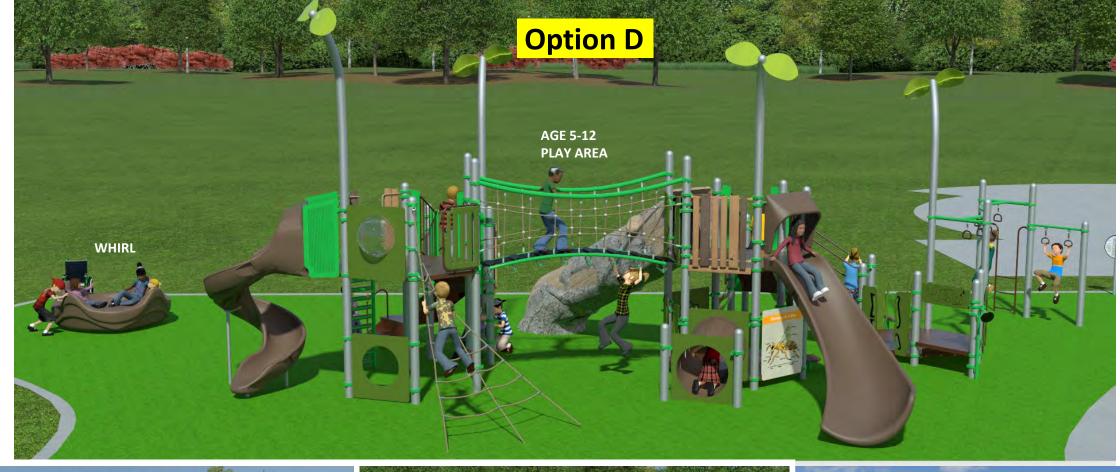

Provide accessible drinking fountain

Accessible compartment is too small in restroom. Future project.

**Options Comparison** 

| Options Comparison |                                                                                                                                                |              |                                            |              |                                                  |              |                  |              |                                               |              |
|--------------------|------------------------------------------------------------------------------------------------------------------------------------------------|--------------|--------------------------------------------|--------------|--------------------------------------------------|--------------|------------------|--------------|-----------------------------------------------|--------------|
|                    | Α                                                                                                                                              |              | В                                          |              | С                                                |              | D                |              | E                                             |              |
|                    | 2~5                                                                                                                                            | 5~12         | 2~5                                        | 5~12         | 2~5                                              | 5~12         | 2~5              | 5~12         | 2~5                                           | 5~12         |
| TOTAL PLAY EVENTS  | 14                                                                                                                                             | 27           | 11                                         | 20           | 8                                                | 19           | 16               | 22           | 16                                            | 24           |
| (ELEVATED/GROUND)  | 8/6                                                                                                                                            | <b>19</b> /8 | <b>4</b> /7                                | <b>6</b> /14 | 5/3                                              | <b>14/</b> 5 | 7/9              | <b>17</b> /5 | 5/11                                          | 8/ <b>16</b> |
| MAX. FALL HEIGHT   | 4'                                                                                                                                             | 8.5'         | 4'                                         | 10'          | 4'                                               | 6'           | 4'               | 6'           | 4'                                            | 6'8"         |
| SLIDE              | 2                                                                                                                                              | 5            | 2                                          | 3            | 1                                                | 4            | 3                | 4            | 3                                             | 1            |
| COST W/O TAX       | \$200K                                                                                                                                         |              | \$172K                                     |              | \$216K                                           |              | \$227K           |              | \$206K                                        |              |
| NOTES              | elevated events,<br>Max. use beneath,<br>8.5' & 8' high,<br>Many slides,<br>Good social space<br>Wood Structure,<br>Tree trunk,<br>Shade cover |              | Fewer elevated                             |              | Many events,                                     |              | 2nd most         |              | Many events,                                  |              |
|                    |                                                                                                                                                |              | events,                                    |              | Canyon rock,                                     |              | elevated events, |              | Many ground                                   |              |
|                    |                                                                                                                                                |              | points,<br>Up to 10' high,                 |              | Curved wave<br>walk,<br>Animal tracks,<br>Music, |              | Many slides,     |              | level events,                                 |              |
|                    |                                                                                                                                                |              |                                            |              |                                                  |              |                  |              | 1 slide for 5-12,<br>Good climbing<br>events, |              |
|                    |                                                                                                                                                |              |                                            |              |                                                  |              |                  |              |                                               |              |
|                    |                                                                                                                                                |              |                                            |              |                                                  |              |                  |              |                                               |              |
|                    |                                                                                                                                                |              | level events,                              |              | Sand digger &                                    |              | Sand digger &    |              | Good social                                   |              |
|                    |                                                                                                                                                |              | Many ground<br>level events,<br>Least cost |              | Shade                                            |              |                  |              | space,                                        |              |
|                    |                                                                                                                                                |              |                                            |              |                                                  |              |                  |              | Coco Swing,                                   |              |
|                    |                                                                                                                                                |              |                                            |              |                                                  |              |                  |              | More modern,                                  |              |
|                    |                                                                                                                                                |              |                                            |              |                                                  |              |                  |              | Long lif                                      | e time       |

# **Option C**

**Option D** 

**Option E** 

Existing age 2~5 play area echoes the design of bigger play structure.

Existing age 5~12 play area

The existing age 5~12 play equipment offers varieties of play events, many access points, and many play routes. Space underneath the deck is well used.