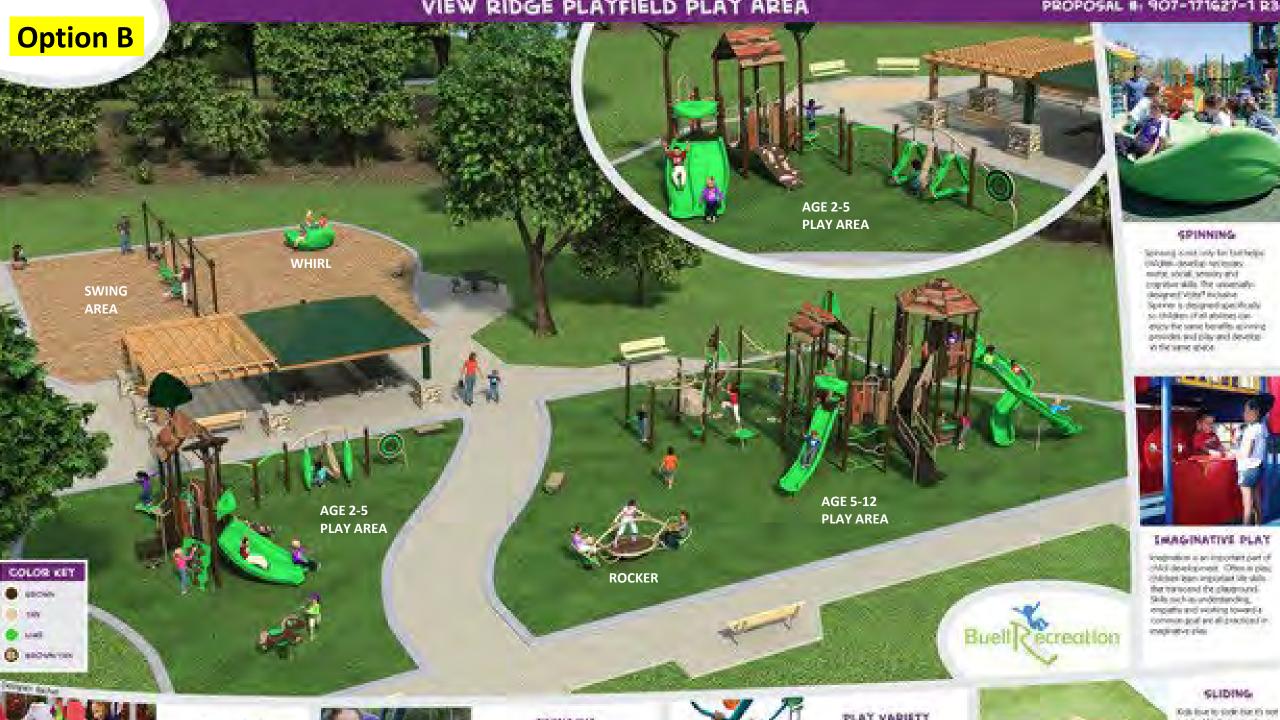

Provide accessible drinking fountain

Accessible compartment is too small in restroom. Future project.

**Options Comparison** 

| Options Comparison |                                                                                                                                                |              |                                            |              |                                                  |              |                  |              |                                               |              |
|--------------------|------------------------------------------------------------------------------------------------------------------------------------------------|--------------|--------------------------------------------|--------------|--------------------------------------------------|--------------|------------------|--------------|-----------------------------------------------|--------------|
|                    | Α                                                                                                                                              |              | В                                          |              | С                                                |              | D                |              | E                                             |              |
|                    | 2~5                                                                                                                                            | 5~12         | 2~5                                        | 5~12         | 2~5                                              | 5~12         | 2~5              | 5~12         | 2~5                                           | 5~12         |
| TOTAL PLAY EVENTS  | 14                                                                                                                                             | 27           | 11                                         | 20           | 8                                                | 19           | 16               | 22           | 16                                            | 24           |
| (ELEVATED/GROUND)  | 8/6                                                                                                                                            | <b>19</b> /8 | <b>4</b> /7                                | <b>6</b> /14 | 5/3                                              | <b>14/</b> 5 | 7/9              | <b>17</b> /5 | 5/11                                          | 8/ <b>16</b> |
| MAX. FALL HEIGHT   | 4'                                                                                                                                             | 8.5'         | 4'                                         | 10'          | 4'                                               | 6'           | 4'               | 6'           | 4'                                            | 6'8"         |
| SLIDE              | 2                                                                                                                                              | 5            | 2                                          | 3            | 1                                                | 4            | 3                | 4            | 3                                             | 1            |
| COST W/O TAX       | \$200K                                                                                                                                         |              | \$172K                                     |              | \$216K                                           |              | \$227K           |              | \$206K                                        |              |
| NOTES              | elevated events,<br>Max. use beneath,<br>8.5' & 8' high,<br>Many slides,<br>Good social space<br>Wood Structure,<br>Tree trunk,<br>Shade cover |              | Fewer elevated                             |              | Many events,                                     |              | 2nd most         |              | Many events,                                  |              |
|                    |                                                                                                                                                |              | events,                                    |              | Canyon rock,                                     |              | elevated events, |              | Many ground                                   |              |
|                    |                                                                                                                                                |              | points,<br>Up to 10' high,                 |              | Curved wave<br>walk,<br>Animal tracks,<br>Music, |              | Many slides,     |              | level events,                                 |              |
|                    |                                                                                                                                                |              |                                            |              |                                                  |              |                  |              | 1 slide for 5-12,<br>Good climbing<br>events, |              |
|                    |                                                                                                                                                |              |                                            |              |                                                  |              |                  |              |                                               |              |
|                    |                                                                                                                                                |              |                                            |              |                                                  |              |                  |              |                                               |              |
|                    |                                                                                                                                                |              | level events,                              |              | Sand digger &                                    |              | Sand digger &    |              | Good social                                   |              |
|                    |                                                                                                                                                |              | Many ground<br>level events,<br>Least cost |              | Shade                                            |              |                  |              | space,                                        |              |
|                    |                                                                                                                                                |              |                                            |              |                                                  |              |                  |              | Coco Swing,                                   |              |
|                    |                                                                                                                                                |              |                                            |              |                                                  |              |                  |              | More modern,                                  |              |
|                    |                                                                                                                                                |              |                                            |              |                                                  |              |                  |              | Long lif                                      | e time       |

## **Option A**