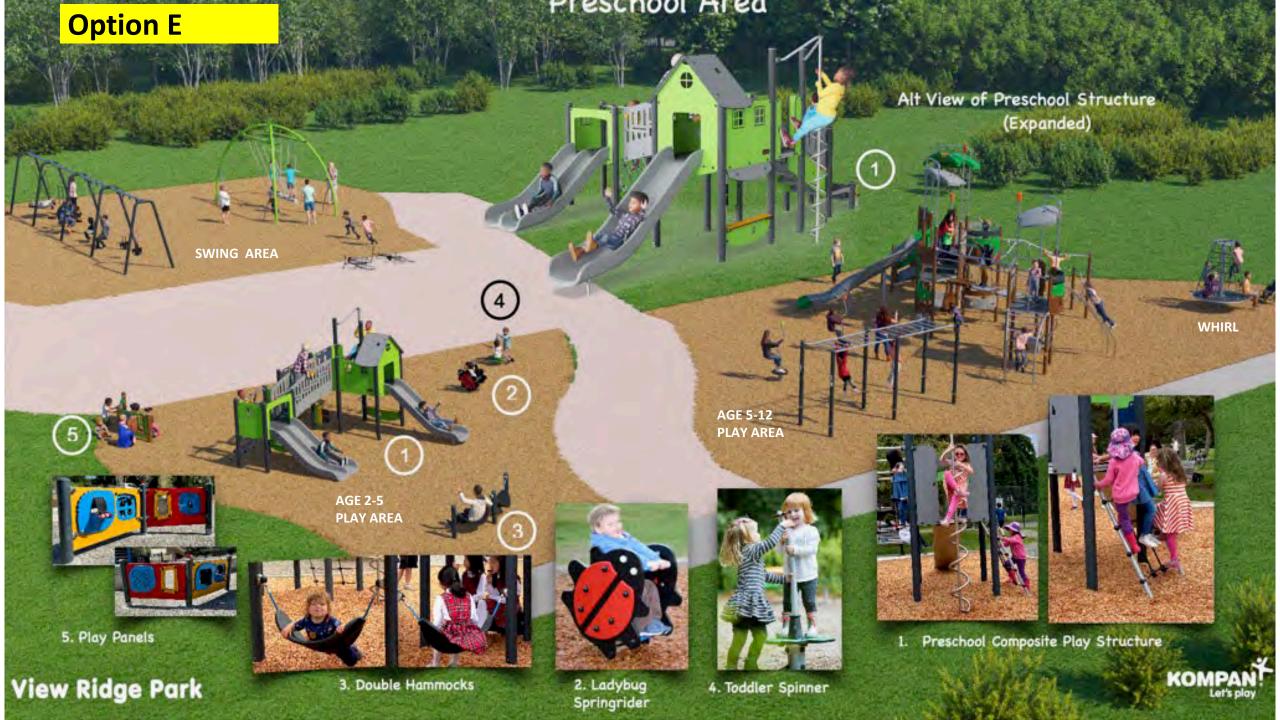

Provide accessible drinking fountain

Accessible compartment is too small in restroom. Future project.

**Options Comparison** 

| Options Comparison |                                                                                                                                                |              |                                            |              |                                                  |              |                  |              |                                               |              |
|--------------------|------------------------------------------------------------------------------------------------------------------------------------------------|--------------|--------------------------------------------|--------------|--------------------------------------------------|--------------|------------------|--------------|-----------------------------------------------|--------------|
|                    | Α                                                                                                                                              |              | В                                          |              | С                                                |              | D                |              | E                                             |              |
|                    | 2~5                                                                                                                                            | 5~12         | 2~5                                        | 5~12         | 2~5                                              | 5~12         | 2~5              | 5~12         | 2~5                                           | 5~12         |
| TOTAL PLAY EVENTS  | 14                                                                                                                                             | 27           | 11                                         | 20           | 8                                                | 19           | 16               | 22           | 16                                            | 24           |
| (ELEVATED/GROUND)  | 8/6                                                                                                                                            | <b>19</b> /8 | <b>4</b> /7                                | <b>6</b> /14 | 5/3                                              | <b>14/</b> 5 | 7/9              | <b>17</b> /5 | 5/11                                          | 8/ <b>16</b> |
| MAX. FALL HEIGHT   | 4'                                                                                                                                             | 8.5'         | 4'                                         | 10'          | 4'                                               | 6'           | 4'               | 6'           | 4'                                            | 6'8"         |
| SLIDE              | 2                                                                                                                                              | 5            | 2                                          | 3            | 1                                                | 4            | 3                | 4            | 3                                             | 1            |
| COST W/O TAX       | \$200K                                                                                                                                         |              | \$172K                                     |              | \$216K                                           |              | \$227K           |              | \$206K                                        |              |
| NOTES              | elevated events,<br>Max. use beneath,<br>8.5' & 8' high,<br>Many slides,<br>Good social space<br>Wood Structure,<br>Tree trunk,<br>Shade cover |              | Fewer elevated                             |              | Many events,                                     |              | 2nd most         |              | Many events,                                  |              |
|                    |                                                                                                                                                |              | events,                                    |              | Canyon rock,                                     |              | elevated events, |              | Many ground                                   |              |
|                    |                                                                                                                                                |              | points,<br>Up to 10' high,                 |              | Curved wave<br>walk,<br>Animal tracks,<br>Music, |              | Many slides,     |              | level events,                                 |              |
|                    |                                                                                                                                                |              |                                            |              |                                                  |              |                  |              | 1 slide for 5-12,<br>Good climbing<br>events, |              |
|                    |                                                                                                                                                |              |                                            |              |                                                  |              |                  |              |                                               |              |
|                    |                                                                                                                                                |              |                                            |              |                                                  |              |                  |              |                                               |              |
|                    |                                                                                                                                                |              | level events,                              |              | Sand digger &                                    |              | Sand digger &    |              | Good social                                   |              |
|                    |                                                                                                                                                |              | Many ground<br>level events,<br>Least cost |              | Shade                                            |              |                  |              | space,                                        |              |
|                    |                                                                                                                                                |              |                                            |              |                                                  |              |                  |              | Coco Swing,                                   |              |
|                    |                                                                                                                                                |              |                                            |              |                                                  |              |                  |              | More modern,                                  |              |
|                    |                                                                                                                                                |              |                                            |              |                                                  |              |                  |              | Long lif                                      | e time       |

**Option E** 

https://seattle.surveymonkey.com/r/ViewRidgePF2