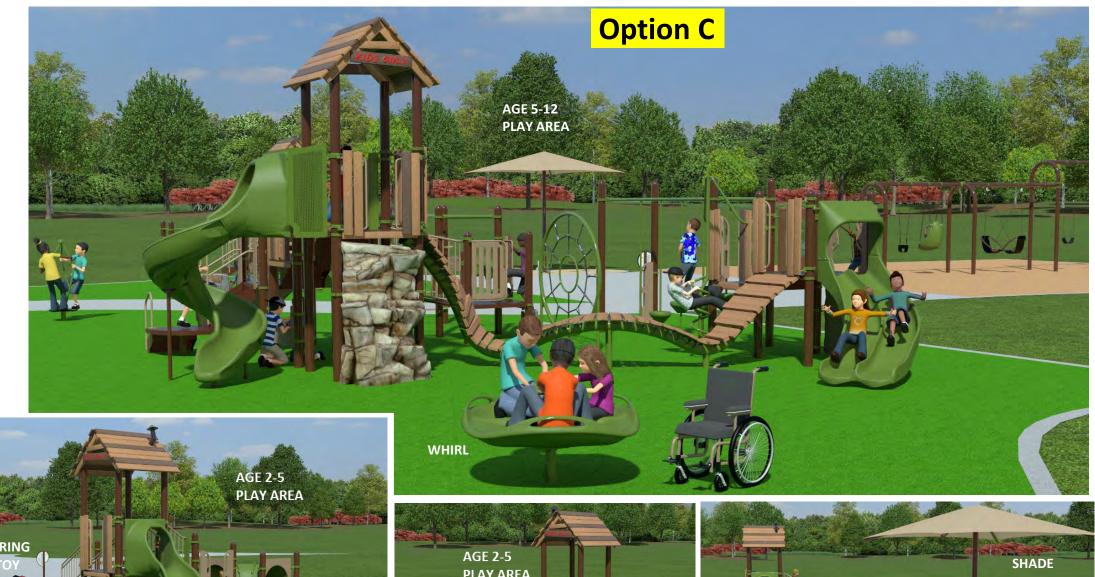

Provide accessible drinking fountain

Accessible compartment is too small in restroom. Future project.

**Options Comparison** 

| Options Comparison |                                                                                                                                                |              |                                            |              |                                                  |              |                  |              |                                               |              |
|--------------------|------------------------------------------------------------------------------------------------------------------------------------------------|--------------|--------------------------------------------|--------------|--------------------------------------------------|--------------|------------------|--------------|-----------------------------------------------|--------------|
|                    | Α                                                                                                                                              |              | В                                          |              | С                                                |              | D                |              | E                                             |              |
|                    | 2~5                                                                                                                                            | 5~12         | 2~5                                        | 5~12         | 2~5                                              | 5~12         | 2~5              | 5~12         | 2~5                                           | 5~12         |
| TOTAL PLAY EVENTS  | 14                                                                                                                                             | 27           | 11                                         | 20           | 8                                                | 19           | 16               | 22           | 16                                            | 24           |
| (ELEVATED/GROUND)  | 8/6                                                                                                                                            | <b>19</b> /8 | <b>4</b> /7                                | <b>6</b> /14 | 5/3                                              | <b>14/</b> 5 | 7/9              | <b>17</b> /5 | 5/11                                          | 8/ <b>16</b> |
| MAX. FALL HEIGHT   | 4'                                                                                                                                             | 8.5'         | 4'                                         | 10'          | 4'                                               | 6'           | 4'               | 6'           | 4'                                            | 6'8"         |
| SLIDE              | 2                                                                                                                                              | 5            | 2                                          | 3            | 1                                                | 4            | 3                | 4            | 3                                             | 1            |
| COST W/O TAX       | \$200K                                                                                                                                         |              | \$172K                                     |              | \$216K                                           |              | \$227K           |              | \$206K                                        |              |
| NOTES              | elevated events,<br>Max. use beneath,<br>8.5' & 8' high,<br>Many slides,<br>Good social space<br>Wood Structure,<br>Tree trunk,<br>Shade cover |              | Fewer elevated                             |              | Many events,                                     |              | 2nd most         |              | Many events,                                  |              |
|                    |                                                                                                                                                |              | events,                                    |              | Canyon rock,                                     |              | elevated events, |              | Many ground                                   |              |
|                    |                                                                                                                                                |              | points,<br>Up to 10' high,                 |              | Curved wave<br>walk,<br>Animal tracks,<br>Music, |              | Many slides,     |              | level events,                                 |              |
|                    |                                                                                                                                                |              |                                            |              |                                                  |              |                  |              | 1 slide for 5-12,<br>Good climbing<br>events, |              |
|                    |                                                                                                                                                |              |                                            |              |                                                  |              |                  |              |                                               |              |
|                    |                                                                                                                                                |              |                                            |              |                                                  |              |                  |              |                                               |              |
|                    |                                                                                                                                                |              | level events,                              |              | Sand digger &                                    |              | Sand digger &    |              | Good social                                   |              |
|                    |                                                                                                                                                |              | Many ground<br>level events,<br>Least cost |              | Shade                                            |              |                  |              | space,                                        |              |
|                    |                                                                                                                                                |              |                                            |              |                                                  |              |                  |              | Coco Swing,                                   |              |
|                    |                                                                                                                                                |              |                                            |              |                                                  |              |                  |              | More modern,                                  |              |
|                    |                                                                                                                                                |              |                                            |              |                                                  |              |                  |              | Long lif                                      | e time       |

# **Option C**

**Option D** 

**Option E** 

Existing age 2~5 play area echoes the design of bigger play structure.

Existing age 5~12 play area

The existing age 5~12 play equipment offers varieties of play events, many access points, and many play routes. Space underneath the deck is well used.