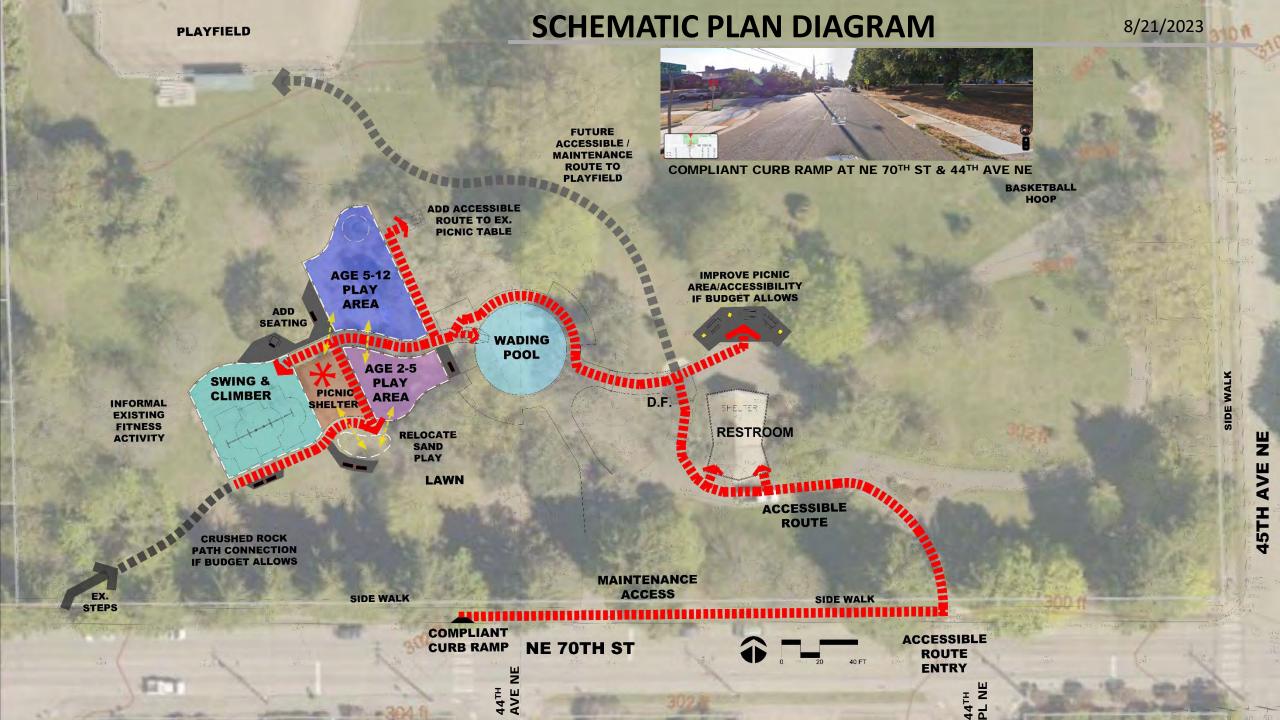

#### **SCOPE OF WORK:**

- Replace existing play equipment and meet accessible play area standard
- Provide accessible route to connect play area to restroom and sidewalk
- Improve other accessibility items

### **ACCESSIBILITY CONSIDERATIONS**

**Playground Grass** 

- Meet accessible play area standard.
- Provide accessible route to connect play area to restroom and sidewalk.
- Provide accessible route within play area to elevated & ground level play events.
- Improve restroom accessibility
- Provide accessible drinking fountain

Improve accessible entrance from NE 70<sup>th</sup> St. Match grade to sidewalk. Regrade and replace asphalt with concrete walk to restrooms.

Use playground grass safety accessible surfacing under play structures.

Use engineer wood fiber for swing area but provide accessible route to accessible swing.

Lack of accessible route to the picnic areas. If budget allows, add concrete paving to picnic area, replace with accessible picnic tables and BBQs.

Provide accessible drinking fountain

Accessible compartment is too small in restroom. Future project.

**Options Comparison** 

| Options Comparison |                                                                                                                                                |              |                                            |              |                                                  |              |                  |              |                                               |              |
|--------------------|------------------------------------------------------------------------------------------------------------------------------------------------|--------------|--------------------------------------------|--------------|--------------------------------------------------|--------------|------------------|--------------|-----------------------------------------------|--------------|
|                    | Α                                                                                                                                              |              | В                                          |              | С                                                |              | D                |              | E                                             |              |
|                    | 2~5                                                                                                                                            | 5~12         | 2~5                                        | 5~12         | 2~5                                              | 5~12         | 2~5              | 5~12         | 2~5                                           | 5~12         |
| TOTAL PLAY EVENTS  | 14                                                                                                                                             | 27           | 11                                         | 20           | 8                                                | 19           | 16               | 22           | 16                                            | 24           |
| (ELEVATED/GROUND)  | 8/6                                                                                                                                            | <b>19</b> /8 | <b>4</b> /7                                | <b>6</b> /14 | 5/3                                              | <b>14/</b> 5 | 7/9              | <b>17</b> /5 | 5/11                                          | 8/ <b>16</b> |
| MAX. FALL HEIGHT   | 4'                                                                                                                                             | 8.5'         | 4'                                         | 10'          | 4'                                               | 6'           | 4'               | 6'           | 4'                                            | 6'8"         |
| SLIDE              | 2                                                                                                                                              | 5            | 2                                          | 3            | 1                                                | 4            | 3                | 4            | 3                                             | 1            |
| COST W/O TAX       | \$200K                                                                                                                                         |              | \$172K                                     |              | \$216K                                           |              | \$227K           |              | \$206K                                        |              |
| NOTES              | elevated events,<br>Max. use beneath,<br>8.5' & 8' high,<br>Many slides,<br>Good social space<br>Wood Structure,<br>Tree trunk,<br>Shade cover |              | Fewer elevated                             |              | Many events,                                     |              | 2nd most         |              | Many events,                                  |              |
|                    |                                                                                                                                                |              | events,                                    |              | Canyon rock,                                     |              | elevated events, |              | Many ground                                   |              |
|                    |                                                                                                                                                |              | points,<br>Up to 10' high,                 |              | Curved wave<br>walk,<br>Animal tracks,<br>Music, |              | Many slides,     |              | level events,                                 |              |
|                    |                                                                                                                                                |              |                                            |              |                                                  |              |                  |              | 1 slide for 5-12,<br>Good climbing<br>events, |              |
|                    |                                                                                                                                                |              |                                            |              |                                                  |              |                  |              |                                               |              |
|                    |                                                                                                                                                |              |                                            |              |                                                  |              |                  |              |                                               |              |
|                    |                                                                                                                                                |              | level events,                              |              | Sand digger &                                    |              | Sand digger &    |              | Good social                                   |              |
|                    |                                                                                                                                                |              | Many ground<br>level events,<br>Least cost |              | Shade                                            |              |                  |              | space,                                        |              |
|                    |                                                                                                                                                |              |                                            |              |                                                  |              |                  |              | Coco Swing,                                   |              |
|                    |                                                                                                                                                |              |                                            |              |                                                  |              |                  |              | More modern,                                  |              |
|                    |                                                                                                                                                |              |                                            |              |                                                  |              |                  |              | Long lif                                      | e time       |