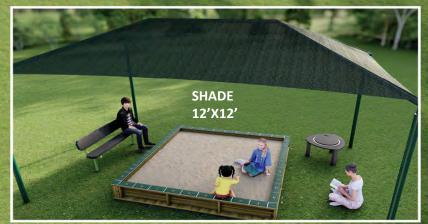

The existing picnic shelter is too crowded with picnic tables and a sand box. The sand spilled over to adjacent paving and created maintenance issues