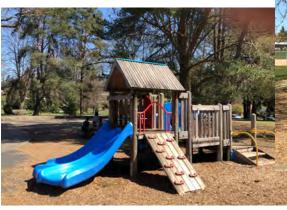

# **Option C**

**Option D** 

**Option E** 

Existing age 2~5 play area echoes the design of bigger play structure.

Existing age 5~12 play area

The existing age 5~12 play equipment offers varieties of play events, many access points, and many play routes. Space underneath the deck is well used.