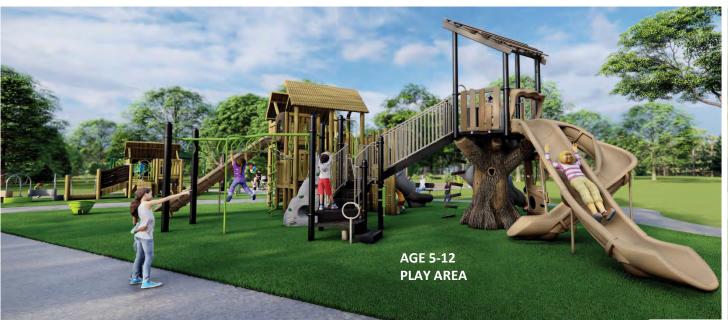

Provide accessible drinking fountain

Accessible compartment is too small in restroom. Future project.

**Options Comparison** 

| Options Comparison |                                                                                                                                                |              |                                            |              |                                                  |              |                  |              |                                               |              |
|--------------------|------------------------------------------------------------------------------------------------------------------------------------------------|--------------|--------------------------------------------|--------------|--------------------------------------------------|--------------|------------------|--------------|-----------------------------------------------|--------------|
|                    | Α                                                                                                                                              |              | В                                          |              | С                                                |              | D                |              | E                                             |              |
|                    | 2~5                                                                                                                                            | 5~12         | 2~5                                        | 5~12         | 2~5                                              | 5~12         | 2~5              | 5~12         | 2~5                                           | 5~12         |
| TOTAL PLAY EVENTS  | 14                                                                                                                                             | 27           | 11                                         | 20           | 8                                                | 19           | 16               | 22           | 16                                            | 24           |
| (ELEVATED/GROUND)  | 8/6                                                                                                                                            | <b>19</b> /8 | <b>4</b> /7                                | <b>6</b> /14 | 5/3                                              | <b>14/</b> 5 | 7/9              | <b>17</b> /5 | 5/11                                          | 8/ <b>16</b> |
| MAX. FALL HEIGHT   | 4'                                                                                                                                             | 8.5'         | 4'                                         | 10'          | 4'                                               | 6'           | 4'               | 6'           | 4'                                            | 6'8"         |
| SLIDE              | 2                                                                                                                                              | 5            | 2                                          | 3            | 1                                                | 4            | 3                | 4            | 3                                             | 1            |
| COST W/O TAX       | \$200K                                                                                                                                         |              | \$172K                                     |              | \$216K                                           |              | \$227K           |              | \$206K                                        |              |
| NOTES              | elevated events,<br>Max. use beneath,<br>8.5' & 8' high,<br>Many slides,<br>Good social space<br>Wood Structure,<br>Tree trunk,<br>Shade cover |              | Fewer elevated                             |              | Many events,                                     |              | 2nd most         |              | Many events,                                  |              |
|                    |                                                                                                                                                |              | events,                                    |              | Canyon rock,                                     |              | elevated events, |              | Many ground                                   |              |
|                    |                                                                                                                                                |              | points,<br>Up to 10' high,                 |              | Curved wave<br>walk,<br>Animal tracks,<br>Music, |              | Many slides,     |              | level events,                                 |              |
|                    |                                                                                                                                                |              |                                            |              |                                                  |              |                  |              | 1 slide for 5-12,<br>Good climbing<br>events, |              |
|                    |                                                                                                                                                |              |                                            |              |                                                  |              |                  |              |                                               |              |
|                    |                                                                                                                                                |              |                                            |              |                                                  |              |                  |              |                                               |              |
|                    |                                                                                                                                                |              | level events,                              |              | Sand digger &                                    |              | Sand digger &    |              | Good social                                   |              |
|                    |                                                                                                                                                |              | Many ground<br>level events,<br>Least cost |              | Shade                                            |              |                  |              | space,                                        |              |
|                    |                                                                                                                                                |              |                                            |              |                                                  |              |                  |              | Coco Swing,                                   |              |
|                    |                                                                                                                                                |              |                                            |              |                                                  |              |                  |              | More modern,                                  |              |
|                    |                                                                                                                                                |              |                                            |              |                                                  |              |                  |              | Long lif                                      | e time       |