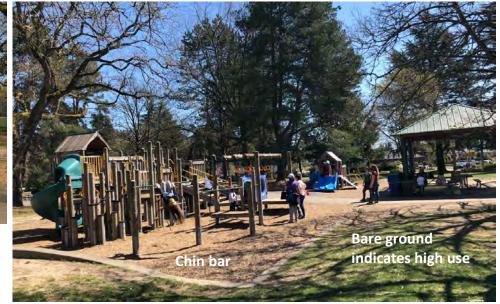

# **Option C**

**Option D** 

**Option E** 

Existing age 2~5 play area echoes the design of bigger play structure.

Existing age 5~12 play area

The existing age 5~12 play equipment offers varieties of play events, many access points, and many play routes. Space underneath the deck is well used.