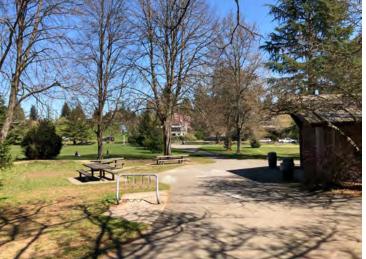

### **ACCESSIBILITY CONSIDERATIONS**

**Playground Grass** 

- Meet accessible play area standard.
- Provide accessible route to connect play area to restroom and sidewalk.
- Provide accessible route within play area to elevated & ground level play events.
- Improve restroom accessibility
- Provide accessible drinking fountain

Improve accessible entrance from NE 70<sup>th</sup> St. Match grade to sidewalk. Regrade and replace asphalt with concrete walk to restrooms.

Use playground grass safety accessible surfacing under play structures.

Use engineer wood fiber for swing area but provide accessible route to accessible swing.

Lack of accessible route to the picnic areas. If budget allows, add concrete paving to picnic area, replace with accessible picnic tables and BBQs.

Existing tall swing is aging & exceeds maintenance height. Toddler bucket swing exceed maximum 8' high. Lack of accessible route to existing benches.

Park users use the area west of existing swing area for adult exercise.

The existing picnic shelter is too crowded with picnic tables and a sand box. The sand spilled over to adjacent paving and created maintenance issues