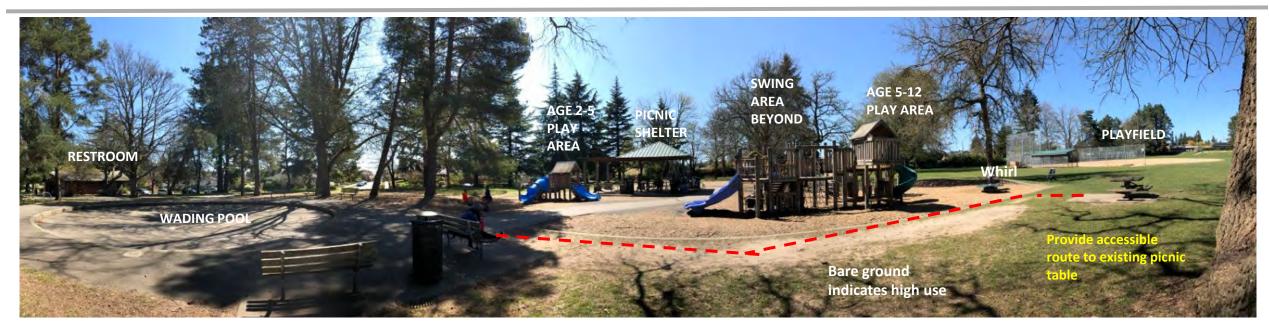

The existing picnic shelter is too crowded with picnic tables and a sand box. The sand spilled over to adjacent paving and created maintenance issues