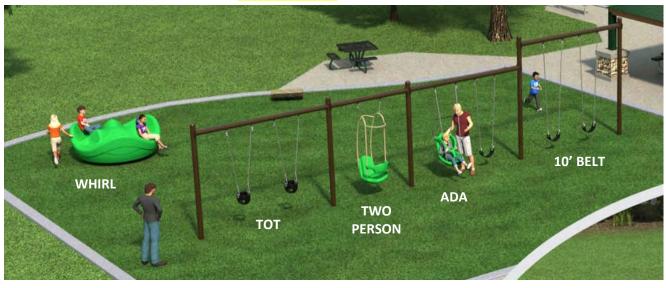

Provide accessible drinking fountain

Accessible compartment is too small in restroom. Future project.

**Options Comparison** 

| Options Comparison |                                                                                                                                                |              |                                            |              |                                                  |              |                  |              |                                               |              |
|--------------------|------------------------------------------------------------------------------------------------------------------------------------------------|--------------|--------------------------------------------|--------------|--------------------------------------------------|--------------|------------------|--------------|-----------------------------------------------|--------------|
|                    | Α                                                                                                                                              |              | В                                          |              | С                                                |              | D                |              | E                                             |              |
|                    | 2~5                                                                                                                                            | 5~12         | 2~5                                        | 5~12         | 2~5                                              | 5~12         | 2~5              | 5~12         | 2~5                                           | 5~12         |
| TOTAL PLAY EVENTS  | 14                                                                                                                                             | 27           | 11                                         | 20           | 8                                                | 19           | 16               | 22           | 16                                            | 24           |
| (ELEVATED/GROUND)  | 8/6                                                                                                                                            | <b>19</b> /8 | <b>4</b> /7                                | <b>6</b> /14 | 5/3                                              | <b>14/</b> 5 | 7/9              | <b>17</b> /5 | 5/11                                          | 8/ <b>16</b> |
| MAX. FALL HEIGHT   | 4'                                                                                                                                             | 8.5'         | 4'                                         | 10'          | 4'                                               | 6'           | 4'               | 6'           | 4'                                            | 6'8"         |
| SLIDE              | 2                                                                                                                                              | 5            | 2                                          | 3            | 1                                                | 4            | 3                | 4            | 3                                             | 1            |
| COST W/O TAX       | \$200K                                                                                                                                         |              | \$172K                                     |              | \$216K                                           |              | \$227K           |              | \$206K                                        |              |
| NOTES              | elevated events,<br>Max. use beneath,<br>8.5' & 8' high,<br>Many slides,<br>Good social space<br>Wood Structure,<br>Tree trunk,<br>Shade cover |              | Fewer elevated                             |              | Many events,                                     |              | 2nd most         |              | Many events,                                  |              |
|                    |                                                                                                                                                |              | events,                                    |              | Canyon rock,                                     |              | elevated events, |              | Many ground                                   |              |
|                    |                                                                                                                                                |              | points,<br>Up to 10' high,                 |              | Curved wave<br>walk,<br>Animal tracks,<br>Music, |              | Many slides,     |              | level events,                                 |              |
|                    |                                                                                                                                                |              |                                            |              |                                                  |              |                  |              | 1 slide for 5-12,<br>Good climbing<br>events, |              |
|                    |                                                                                                                                                |              |                                            |              |                                                  |              |                  |              |                                               |              |
|                    |                                                                                                                                                |              |                                            |              |                                                  |              |                  |              |                                               |              |
|                    |                                                                                                                                                |              | level events,                              |              | Sand digger &                                    |              | Sand digger &    |              | Good social                                   |              |
|                    |                                                                                                                                                |              | Many ground<br>level events,<br>Least cost |              | Shade                                            |              |                  |              | space,                                        |              |
|                    |                                                                                                                                                |              |                                            |              |                                                  |              |                  |              | Coco Swing,                                   |              |
|                    |                                                                                                                                                |              |                                            |              |                                                  |              |                  |              | More modern,                                  |              |
|                    |                                                                                                                                                |              |                                            |              |                                                  |              |                  |              | Long lif                                      | e time       |