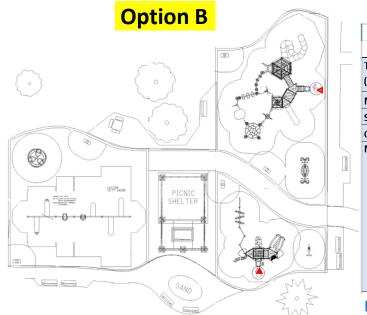

Provide accessible drinking fountain

Accessible compartment is too small in restroom. Future project.

**Options Comparison** 

| Options Comparison |                                                                                                                                                |              |                                            |              |                                                  |              |                  |              |                                               |              |
|--------------------|------------------------------------------------------------------------------------------------------------------------------------------------|--------------|--------------------------------------------|--------------|--------------------------------------------------|--------------|------------------|--------------|-----------------------------------------------|--------------|
|                    | Α                                                                                                                                              |              | В                                          |              | С                                                |              | D                |              | E                                             |              |
|                    | 2~5                                                                                                                                            | 5~12         | 2~5                                        | 5~12         | 2~5                                              | 5~12         | 2~5              | 5~12         | 2~5                                           | 5~12         |
| TOTAL PLAY EVENTS  | 14                                                                                                                                             | 27           | 11                                         | 20           | 8                                                | 19           | 16               | 22           | 16                                            | 24           |
| (ELEVATED/GROUND)  | 8/6                                                                                                                                            | <b>19</b> /8 | <b>4</b> /7                                | <b>6</b> /14 | 5/3                                              | <b>14/</b> 5 | 7/9              | <b>17</b> /5 | 5/11                                          | 8/ <b>16</b> |
| MAX. FALL HEIGHT   | 4'                                                                                                                                             | 8.5'         | 4'                                         | 10'          | 4'                                               | 6'           | 4'               | 6'           | 4'                                            | 6'8"         |
| SLIDE              | 2                                                                                                                                              | 5            | 2                                          | 3            | 1                                                | 4            | 3                | 4            | 3                                             | 1            |
| COST W/O TAX       | \$200K                                                                                                                                         |              | \$172K                                     |              | \$216K                                           |              | \$227K           |              | \$206K                                        |              |
| NOTES              | elevated events,<br>Max. use beneath,<br>8.5' & 8' high,<br>Many slides,<br>Good social space<br>Wood Structure,<br>Tree trunk,<br>Shade cover |              | Fewer elevated                             |              | Many events,                                     |              | 2nd most         |              | Many events,                                  |              |
|                    |                                                                                                                                                |              | events,                                    |              | Canyon rock,                                     |              | elevated events, |              | Many ground                                   |              |
|                    |                                                                                                                                                |              | points,<br>Up to 10' high,                 |              | Curved wave<br>walk,<br>Animal tracks,<br>Music, |              | Many slides,     |              | level events,                                 |              |
|                    |                                                                                                                                                |              |                                            |              |                                                  |              |                  |              | 1 slide for 5-12,<br>Good climbing<br>events, |              |
|                    |                                                                                                                                                |              |                                            |              |                                                  |              |                  |              |                                               |              |
|                    |                                                                                                                                                |              |                                            |              |                                                  |              |                  |              |                                               |              |
|                    |                                                                                                                                                |              | level events,                              |              | Sand digger &                                    |              | Sand digger &    |              | Good social                                   |              |
|                    |                                                                                                                                                |              | Many ground<br>level events,<br>Least cost |              | Shade                                            |              |                  |              | space,                                        |              |
|                    |                                                                                                                                                |              |                                            |              |                                                  |              |                  |              | Coco Swing,                                   |              |
|                    |                                                                                                                                                |              |                                            |              |                                                  |              |                  |              | More modern,                                  |              |
|                    |                                                                                                                                                |              |                                            |              |                                                  |              |                  |              | Long lif                                      | e time       |

The existing picnic shelter is too crowded with picnic tables and a sand box. The sand spilled over to adjacent paving and created maintenance issues