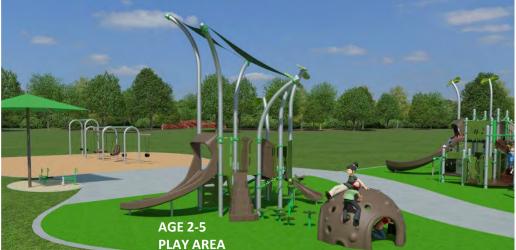

Provide accessible drinking fountain

Accessible compartment is too small in restroom. Future project.

**Options Comparison** 

| Options Comparison |                                                                                                                                                |              |                                            |              |                                                  |              |                  |              |                                               |              |
|--------------------|------------------------------------------------------------------------------------------------------------------------------------------------|--------------|--------------------------------------------|--------------|--------------------------------------------------|--------------|------------------|--------------|-----------------------------------------------|--------------|
|                    | Α                                                                                                                                              |              | В                                          |              | С                                                |              | D                |              | E                                             |              |
|                    | 2~5                                                                                                                                            | 5~12         | 2~5                                        | 5~12         | 2~5                                              | 5~12         | 2~5              | 5~12         | 2~5                                           | 5~12         |
| TOTAL PLAY EVENTS  | 14                                                                                                                                             | 27           | 11                                         | 20           | 8                                                | 19           | 16               | 22           | 16                                            | 24           |
| (ELEVATED/GROUND)  | 8/6                                                                                                                                            | <b>19</b> /8 | <b>4</b> /7                                | <b>6</b> /14 | 5/3                                              | <b>14/</b> 5 | 7/9              | <b>17</b> /5 | 5/11                                          | 8/ <b>16</b> |
| MAX. FALL HEIGHT   | 4'                                                                                                                                             | 8.5'         | 4'                                         | 10'          | 4'                                               | 6'           | 4'               | 6'           | 4'                                            | 6'8"         |
| SLIDE              | 2                                                                                                                                              | 5            | 2                                          | 3            | 1                                                | 4            | 3                | 4            | 3                                             | 1            |
| COST W/O TAX       | \$200K                                                                                                                                         |              | \$172K                                     |              | \$216K                                           |              | \$227K           |              | \$206K                                        |              |
| NOTES              | elevated events,<br>Max. use beneath,<br>8.5' & 8' high,<br>Many slides,<br>Good social space<br>Wood Structure,<br>Tree trunk,<br>Shade cover |              | Fewer elevated                             |              | Many events,                                     |              | 2nd most         |              | Many events,                                  |              |
|                    |                                                                                                                                                |              | events,                                    |              | Canyon rock,                                     |              | elevated events, |              | Many ground                                   |              |
|                    |                                                                                                                                                |              | points,<br>Up to 10' high,                 |              | Curved wave<br>walk,<br>Animal tracks,<br>Music, |              | Many slides,     |              | level events,                                 |              |
|                    |                                                                                                                                                |              |                                            |              |                                                  |              |                  |              | 1 slide for 5-12,<br>Good climbing<br>events, |              |
|                    |                                                                                                                                                |              |                                            |              |                                                  |              |                  |              |                                               |              |
|                    |                                                                                                                                                |              |                                            |              |                                                  |              |                  |              |                                               |              |
|                    |                                                                                                                                                |              | level events,                              |              | Sand digger &                                    |              | Sand digger &    |              | Good social                                   |              |
|                    |                                                                                                                                                |              | Many ground<br>level events,<br>Least cost |              | Shade                                            |              |                  |              | space,                                        |              |
|                    |                                                                                                                                                |              |                                            |              |                                                  |              |                  |              | Coco Swing,                                   |              |
|                    |                                                                                                                                                |              |                                            |              |                                                  |              |                  |              | More modern,                                  |              |
|                    |                                                                                                                                                |              |                                            |              |                                                  |              |                  |              | Long lif                                      | e time       |

# **Option C**

**Option D** 

**Option E** 

Existing age 2~5 play area echoes the design of bigger play structure.

Existing age 5~12 play area

The existing age 5~12 play equipment offers varieties of play events, many access points, and many play routes. Space underneath the deck is well used.