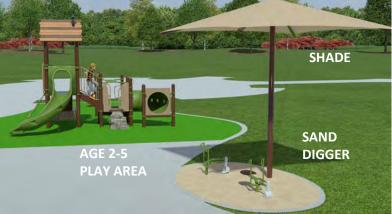

The existing picnic shelter is too crowded with picnic tables and a sand box. The sand spilled over to adjacent paving and created maintenance issues