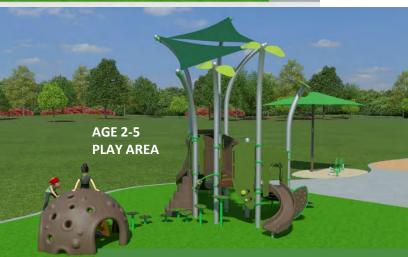

# **Option C**

**Option D** 

**Option E** 

Existing age 2~5 play area echoes the design of bigger play structure.

Existing age 5~12 play area

The existing age 5~12 play equipment offers varieties of play events, many access points, and many play routes. Space underneath the deck is well used.