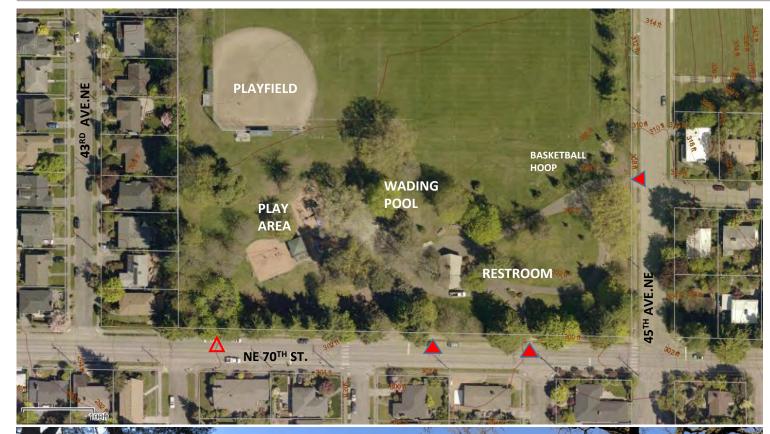

Improve accessible entrance from NE 70<sup>th</sup> St. Match grade to sidewalk. Regrade and replace asphalt with concrete walk to restrooms.

Use playground grass safety accessible surfacing under play structures.

Use engineer wood fiber for swing area but provide accessible route to accessible swing.

Lack of accessible route to the picnic areas. If budget allows, add concrete paving to picnic area, replace with accessible picnic tables and BBQs.

Provide accessible drinking fountain

Accessible compartment is too small in restroom. Future project.

**Options Comparison** 

| Options Comparison |                                                                                                                                                |              |                                            |              |                                                  |              |                  |              |                                               |              |
|--------------------|------------------------------------------------------------------------------------------------------------------------------------------------|--------------|--------------------------------------------|--------------|--------------------------------------------------|--------------|------------------|--------------|-----------------------------------------------|--------------|
|                    | Α                                                                                                                                              |              | В                                          |              | С                                                |              | D                |              | E                                             |              |
|                    | 2~5                                                                                                                                            | 5~12         | 2~5                                        | 5~12         | 2~5                                              | 5~12         | 2~5              | 5~12         | 2~5                                           | 5~12         |
| TOTAL PLAY EVENTS  | 14                                                                                                                                             | 27           | 11                                         | 20           | 8                                                | 19           | 16               | 22           | 16                                            | 24           |
| (ELEVATED/GROUND)  | 8/6                                                                                                                                            | <b>19</b> /8 | <b>4</b> /7                                | <b>6</b> /14 | 5/3                                              | <b>14/</b> 5 | 7/9              | <b>17</b> /5 | 5/11                                          | 8/ <b>16</b> |
| MAX. FALL HEIGHT   | 4'                                                                                                                                             | 8.5'         | 4'                                         | 10'          | 4'                                               | 6'           | 4'               | 6'           | 4'                                            | 6'8"         |
| SLIDE              | 2                                                                                                                                              | 5            | 2                                          | 3            | 1                                                | 4            | 3                | 4            | 3                                             | 1            |
| COST W/O TAX       | \$200K                                                                                                                                         |              | \$172K                                     |              | \$216K                                           |              | \$227K           |              | \$206K                                        |              |
| NOTES              | elevated events,<br>Max. use beneath,<br>8.5' & 8' high,<br>Many slides,<br>Good social space<br>Wood Structure,<br>Tree trunk,<br>Shade cover |              | Fewer elevated                             |              | Many events,                                     |              | 2nd most         |              | Many events,                                  |              |
|                    |                                                                                                                                                |              | events,                                    |              | Canyon rock,                                     |              | elevated events, |              | Many ground                                   |              |
|                    |                                                                                                                                                |              | points,<br>Up to 10' high,                 |              | Curved wave<br>walk,<br>Animal tracks,<br>Music, |              | Many slides,     |              | level events,                                 |              |
|                    |                                                                                                                                                |              |                                            |              |                                                  |              |                  |              | 1 slide for 5-12,<br>Good climbing<br>events, |              |
|                    |                                                                                                                                                |              |                                            |              |                                                  |              |                  |              |                                               |              |
|                    |                                                                                                                                                |              |                                            |              |                                                  |              |                  |              |                                               |              |
|                    |                                                                                                                                                |              | level events,                              |              | Sand digger &                                    |              | Sand digger &    |              | Good social                                   |              |
|                    |                                                                                                                                                |              | Many ground<br>level events,<br>Least cost |              | Shade                                            |              |                  |              | space,                                        |              |
|                    |                                                                                                                                                |              |                                            |              |                                                  |              |                  |              | Coco Swing,                                   |              |
|                    |                                                                                                                                                |              |                                            |              |                                                  |              |                  |              | More modern,                                  |              |
|                    |                                                                                                                                                |              |                                            |              |                                                  |              |                  |              | Long lif                                      | e time       |