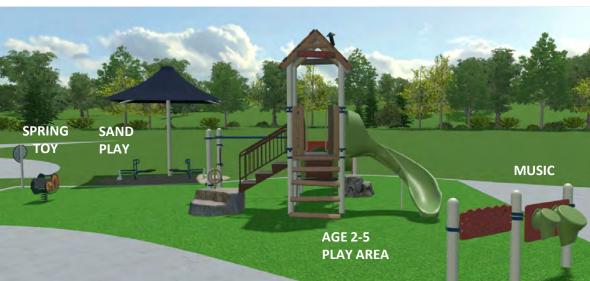

Provide accessible drinking fountain

Accessible compartment is too small in restroom. Future project.

**Options Comparison** 

| Options Comparison |                                                                                                                                                |              |                                            |              |                                                  |              |                  |              |                                               |              |
|--------------------|------------------------------------------------------------------------------------------------------------------------------------------------|--------------|--------------------------------------------|--------------|--------------------------------------------------|--------------|------------------|--------------|-----------------------------------------------|--------------|
|                    | Α                                                                                                                                              |              | В                                          |              | С                                                |              | D                |              | E                                             |              |
|                    | 2~5                                                                                                                                            | 5~12         | 2~5                                        | 5~12         | 2~5                                              | 5~12         | 2~5              | 5~12         | 2~5                                           | 5~12         |
| TOTAL PLAY EVENTS  | 14                                                                                                                                             | 27           | 11                                         | 20           | 8                                                | 19           | 16               | 22           | 16                                            | 24           |
| (ELEVATED/GROUND)  | 8/6                                                                                                                                            | <b>19</b> /8 | <b>4</b> /7                                | <b>6</b> /14 | 5/3                                              | <b>14/</b> 5 | 7/9              | <b>17</b> /5 | 5/11                                          | 8/ <b>16</b> |
| MAX. FALL HEIGHT   | 4'                                                                                                                                             | 8.5'         | 4'                                         | 10'          | 4'                                               | 6'           | 4'               | 6'           | 4'                                            | 6'8"         |
| SLIDE              | 2                                                                                                                                              | 5            | 2                                          | 3            | 1                                                | 4            | 3                | 4            | 3                                             | 1            |
| COST W/O TAX       | \$200K                                                                                                                                         |              | \$172K                                     |              | \$216K                                           |              | \$227K           |              | \$206K                                        |              |
| NOTES              | elevated events,<br>Max. use beneath,<br>8.5' & 8' high,<br>Many slides,<br>Good social space<br>Wood Structure,<br>Tree trunk,<br>Shade cover |              | Fewer elevated                             |              | Many events,                                     |              | 2nd most         |              | Many events,                                  |              |
|                    |                                                                                                                                                |              | events,                                    |              | Canyon rock,                                     |              | elevated events, |              | Many ground                                   |              |
|                    |                                                                                                                                                |              | points,<br>Up to 10' high,                 |              | Curved wave<br>walk,<br>Animal tracks,<br>Music, |              | Many slides,     |              | level events,                                 |              |
|                    |                                                                                                                                                |              |                                            |              |                                                  |              |                  |              | 1 slide for 5-12,<br>Good climbing<br>events, |              |
|                    |                                                                                                                                                |              |                                            |              |                                                  |              |                  |              |                                               |              |
|                    |                                                                                                                                                |              |                                            |              |                                                  |              |                  |              |                                               |              |
|                    |                                                                                                                                                |              | level events,                              |              | Sand digger &                                    |              | Sand digger &    |              | Good social                                   |              |
|                    |                                                                                                                                                |              | Many ground<br>level events,<br>Least cost |              | Shade                                            |              |                  |              | space,                                        |              |
|                    |                                                                                                                                                |              |                                            |              |                                                  |              |                  |              | Coco Swing,                                   |              |
|                    |                                                                                                                                                |              |                                            |              |                                                  |              |                  |              | More modern,                                  |              |
|                    |                                                                                                                                                |              |                                            |              |                                                  |              |                  |              | Long lif                                      | e time       |

## **Option A**