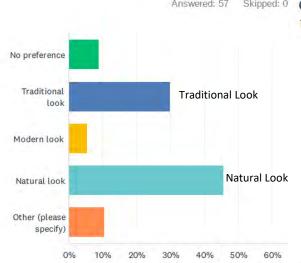

Q1 What do you like about the existing play equipment? Check all that apply

Q2 What play equipment characteristics would you like for the play area? Please choose one.

Answered: 57 Skipped: 0 Q4 Sand Play Area: The existing picnic shelter is crowded with picnic tables and sand box. The sand spills over to the adjacent paving and creates maintenance safety issues. Please choose one.