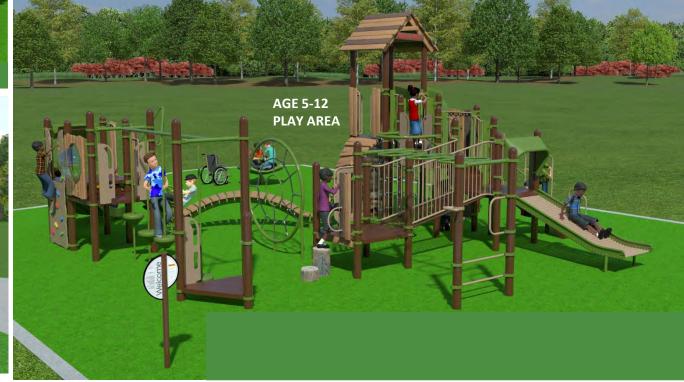

Provide accessible drinking fountain

Accessible compartment is too small in restroom. Future project.

**Options Comparison** 

| Options Comparison |                                                                                                                                                |              |                                            |              |                                                  |              |                  |              |                                               |              |
|--------------------|------------------------------------------------------------------------------------------------------------------------------------------------|--------------|--------------------------------------------|--------------|--------------------------------------------------|--------------|------------------|--------------|-----------------------------------------------|--------------|
|                    | Α                                                                                                                                              |              | В                                          |              | С                                                |              | D                |              | E                                             |              |
|                    | 2~5                                                                                                                                            | 5~12         | 2~5                                        | 5~12         | 2~5                                              | 5~12         | 2~5              | 5~12         | 2~5                                           | 5~12         |
| TOTAL PLAY EVENTS  | 14                                                                                                                                             | 27           | 11                                         | 20           | 8                                                | 19           | 16               | 22           | 16                                            | 24           |
| (ELEVATED/GROUND)  | 8/6                                                                                                                                            | <b>19</b> /8 | <b>4</b> /7                                | <b>6</b> /14 | 5/3                                              | <b>14/</b> 5 | 7/9              | <b>17</b> /5 | 5/11                                          | 8/ <b>16</b> |
| MAX. FALL HEIGHT   | 4'                                                                                                                                             | 8.5'         | 4'                                         | 10'          | 4'                                               | 6'           | 4'               | 6'           | 4'                                            | 6'8"         |
| SLIDE              | 2                                                                                                                                              | 5            | 2                                          | 3            | 1                                                | 4            | 3                | 4            | 3                                             | 1            |
| COST W/O TAX       | \$200K                                                                                                                                         |              | \$172K                                     |              | \$216K                                           |              | \$227K           |              | \$206K                                        |              |
| NOTES              | elevated events,<br>Max. use beneath,<br>8.5' & 8' high,<br>Many slides,<br>Good social space<br>Wood Structure,<br>Tree trunk,<br>Shade cover |              | Fewer elevated                             |              | Many events,                                     |              | 2nd most         |              | Many events,                                  |              |
|                    |                                                                                                                                                |              | events,                                    |              | Canyon rock,                                     |              | elevated events, |              | Many ground                                   |              |
|                    |                                                                                                                                                |              | points,<br>Up to 10' high,                 |              | Curved wave<br>walk,<br>Animal tracks,<br>Music, |              | Many slides,     |              | level events,                                 |              |
|                    |                                                                                                                                                |              |                                            |              |                                                  |              |                  |              | 1 slide for 5-12,<br>Good climbing<br>events, |              |
|                    |                                                                                                                                                |              |                                            |              |                                                  |              |                  |              |                                               |              |
|                    |                                                                                                                                                |              |                                            |              |                                                  |              |                  |              |                                               |              |
|                    |                                                                                                                                                |              | level events,                              |              | Sand digger &                                    |              | Sand digger &    |              | Good social                                   |              |
|                    |                                                                                                                                                |              | Many ground<br>level events,<br>Least cost |              | Shade                                            |              |                  |              | space,                                        |              |
|                    |                                                                                                                                                |              |                                            |              |                                                  |              |                  |              | Coco Swing,                                   |              |
|                    |                                                                                                                                                |              |                                            |              |                                                  |              |                  |              | More modern,                                  |              |
|                    |                                                                                                                                                |              |                                            |              |                                                  |              |                  |              | Long lif                                      | e time       |

# **Option C**

**Option D** 

**Option E** 

Existing age 2~5 play area echoes the design of bigger play structure.

Existing age 5~12 play area

The existing age 5~12 play equipment offers varieties of play events, many access points, and many play routes. Space underneath the deck is well used.