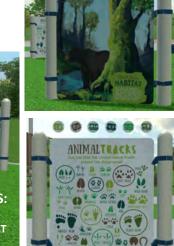

Provide accessible drinking fountain

Accessible compartment is too small in restroom. Future project.

**Options Comparison** 

| Options Comparison |                                                                                                                                                |              |                                            |              |                                                  |              |                  |              |                                               |              |
|--------------------|------------------------------------------------------------------------------------------------------------------------------------------------|--------------|--------------------------------------------|--------------|--------------------------------------------------|--------------|------------------|--------------|-----------------------------------------------|--------------|
|                    | Α                                                                                                                                              |              | В                                          |              | С                                                |              | D                |              | E                                             |              |
|                    | 2~5                                                                                                                                            | 5~12         | 2~5                                        | 5~12         | 2~5                                              | 5~12         | 2~5              | 5~12         | 2~5                                           | 5~12         |
| TOTAL PLAY EVENTS  | 14                                                                                                                                             | 27           | 11                                         | 20           | 8                                                | 19           | 16               | 22           | 16                                            | 24           |
| (ELEVATED/GROUND)  | 8/6                                                                                                                                            | <b>19</b> /8 | <b>4</b> /7                                | <b>6</b> /14 | 5/3                                              | <b>14/</b> 5 | 7/9              | <b>17</b> /5 | 5/11                                          | 8/ <b>16</b> |
| MAX. FALL HEIGHT   | 4'                                                                                                                                             | 8.5'         | 4'                                         | 10'          | 4'                                               | 6'           | 4'               | 6'           | 4'                                            | 6'8"         |
| SLIDE              | 2                                                                                                                                              | 5            | 2                                          | 3            | 1                                                | 4            | 3                | 4            | 3                                             | 1            |
| COST W/O TAX       | \$200K                                                                                                                                         |              | \$172K                                     |              | \$216K                                           |              | \$227K           |              | \$206K                                        |              |
| NOTES              | elevated events,<br>Max. use beneath,<br>8.5' & 8' high,<br>Many slides,<br>Good social space<br>Wood Structure,<br>Tree trunk,<br>Shade cover |              | Fewer elevated                             |              | Many events,                                     |              | 2nd most         |              | Many events,                                  |              |
|                    |                                                                                                                                                |              | events,                                    |              | Canyon rock,                                     |              | elevated events, |              | Many ground                                   |              |
|                    |                                                                                                                                                |              | points,<br>Up to 10' high,                 |              | Curved wave<br>walk,<br>Animal tracks,<br>Music, |              | Many slides,     |              | level events,                                 |              |
|                    |                                                                                                                                                |              |                                            |              |                                                  |              |                  |              | 1 slide for 5-12,<br>Good climbing<br>events, |              |
|                    |                                                                                                                                                |              |                                            |              |                                                  |              |                  |              |                                               |              |
|                    |                                                                                                                                                |              |                                            |              |                                                  |              |                  |              |                                               |              |
|                    |                                                                                                                                                |              | level events,                              |              | Sand digger &                                    |              | Sand digger &    |              | Good social                                   |              |
|                    |                                                                                                                                                |              | Many ground<br>level events,<br>Least cost |              | Shade                                            |              |                  |              | space,                                        |              |
|                    |                                                                                                                                                |              |                                            |              |                                                  |              |                  |              | Coco Swing,                                   |              |
|                    |                                                                                                                                                |              |                                            |              |                                                  |              |                  |              | More modern,                                  |              |
|                    |                                                                                                                                                |              |                                            |              |                                                  |              |                  |              | Long lif                                      | e time       |