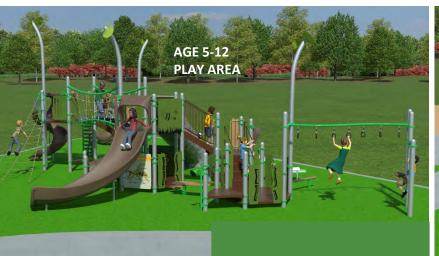

Provide accessible drinking fountain

Accessible compartment is too small in restroom. Future project.

**Options Comparison** 

| Options Comparison |                                                                                                                                                |              |                                            |              |                                                  |              |                  |              |                                               |              |
|--------------------|------------------------------------------------------------------------------------------------------------------------------------------------|--------------|--------------------------------------------|--------------|--------------------------------------------------|--------------|------------------|--------------|-----------------------------------------------|--------------|
|                    | Α                                                                                                                                              |              | В                                          |              | С                                                |              | D                |              | E                                             |              |
|                    | 2~5                                                                                                                                            | 5~12         | 2~5                                        | 5~12         | 2~5                                              | 5~12         | 2~5              | 5~12         | 2~5                                           | 5~12         |
| TOTAL PLAY EVENTS  | 14                                                                                                                                             | 27           | 11                                         | 20           | 8                                                | 19           | 16               | 22           | 16                                            | 24           |
| (ELEVATED/GROUND)  | 8/6                                                                                                                                            | <b>19</b> /8 | <b>4</b> /7                                | <b>6</b> /14 | 5/3                                              | <b>14/</b> 5 | 7/9              | <b>17</b> /5 | 5/11                                          | 8/ <b>16</b> |
| MAX. FALL HEIGHT   | 4'                                                                                                                                             | 8.5'         | 4'                                         | 10'          | 4'                                               | 6'           | 4'               | 6'           | 4'                                            | 6'8"         |
| SLIDE              | 2                                                                                                                                              | 5            | 2                                          | 3            | 1                                                | 4            | 3                | 4            | 3                                             | 1            |
| COST W/O TAX       | \$200K                                                                                                                                         |              | \$172K                                     |              | \$216K                                           |              | \$227K           |              | \$206K                                        |              |
| NOTES              | elevated events,<br>Max. use beneath,<br>8.5' & 8' high,<br>Many slides,<br>Good social space<br>Wood Structure,<br>Tree trunk,<br>Shade cover |              | Fewer elevated                             |              | Many events,                                     |              | 2nd most         |              | Many events,                                  |              |
|                    |                                                                                                                                                |              | events,                                    |              | Canyon rock,                                     |              | elevated events, |              | Many ground                                   |              |
|                    |                                                                                                                                                |              | points,<br>Up to 10' high,                 |              | Curved wave<br>walk,<br>Animal tracks,<br>Music, |              | Many slides,     |              | level events,                                 |              |
|                    |                                                                                                                                                |              |                                            |              |                                                  |              |                  |              | 1 slide for 5-12,<br>Good climbing<br>events, |              |
|                    |                                                                                                                                                |              |                                            |              |                                                  |              |                  |              |                                               |              |
|                    |                                                                                                                                                |              |                                            |              |                                                  |              |                  |              |                                               |              |
|                    |                                                                                                                                                |              | level events,                              |              | Sand digger &                                    |              | Sand digger &    |              | Good social                                   |              |
|                    |                                                                                                                                                |              | Many ground<br>level events,<br>Least cost |              | Shade                                            |              |                  |              | space,                                        |              |
|                    |                                                                                                                                                |              |                                            |              |                                                  |              |                  |              | Coco Swing,                                   |              |
|                    |                                                                                                                                                |              |                                            |              |                                                  |              |                  |              | More modern,                                  |              |
|                    |                                                                                                                                                |              |                                            |              |                                                  |              |                  |              | Long lif                                      | e time       |

# **Option C**

**Option D** 

**Option E** 

Existing age 2~5 play area echoes the design of bigger play structure.

Existing age 5~12 play area

The existing age 5~12 play equipment offers varieties of play events, many access points, and many play routes. Space underneath the deck is well used.