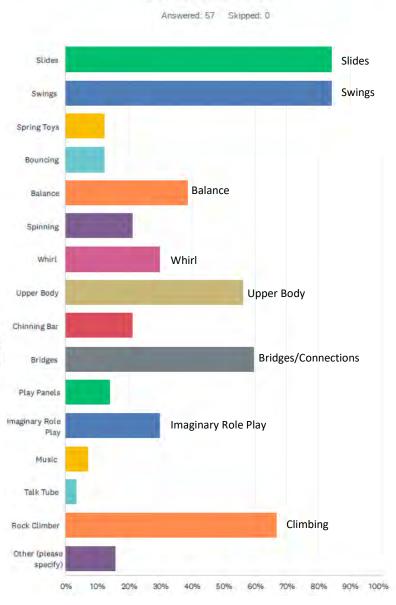

Q3 Please select your top six most desired types of play equipment suggest your own.