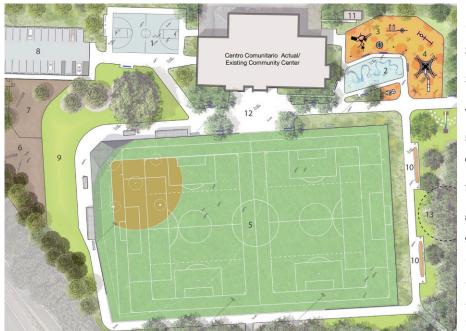

## South Park Community Center & Site Redevelopment – 8319 8th Ave. S

Construction will start in late March and run through 2025 with the community center and field opening in early 2026. This improvement project provides a new spray park, play area, picnic area, extended parking, dog offleash area, a full-size multi-sport court, and an all-season synthetic lit turf field with a circular walking trail, in partnership with Seattle Academy (SAAS). This project will be concurrent with the South Park Community Center Stabilization Project which will address a number of major maintenance, accessibility, and program needs at South Park Community Center including a renovated kitchen and child care area.

## Leyenda / Legend

- Canchas Multideportivas
  / Multi-Sport Courts
- Parque con chorros de agua / Spray Park
- 3 Área de juegos para niñas(os) de 2 a 5 años / 2-5 Year Old Play Area
- 4 Área de juegos para niñas(os) de 5 a 12 años / 5-12 Year Old Play Area
- 5 Campo Multi-Deportivo / Multi-Sport Field
- 6 Parque para perros grandes / Large Dog Park
- 7 Parque para perros pequeños / Small Dog Park
- 8 Estacionamiento / Parking Lot
- 9 Césped Informal /Informal Lawn
- 10 Área de picnic / Picnic Area
- 11 Cuarto de maquinaria / Mechanical Room
- 12 Plaza
- 13 Árbol Excepcional / Exceptional Poplar Tre