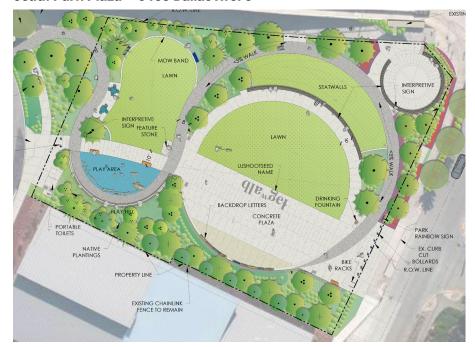

## South Park Plaza — 8456 Dallas Ave. S

Construction started in February 2023 and will be complete by late summer/early fall 2024. The new oval park will offer the community a place to gather and celebrate with a new play area, a large plaza, seat walls, lighting, and landscaping. Many cultural elements have been embedded throughout with Lushootseed language etching of "river" walk, tiled surfaces, large colored letters spelling out South Park, Indigenous plantings, story rock and different cultural paving patterns.