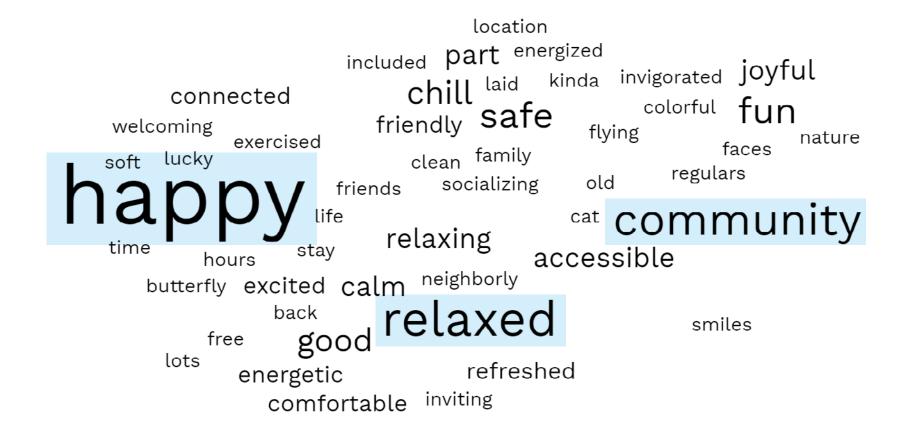

### WHEN I'M AT THE PLAY AREA, I FEEL...

"INVIGORATED! ENERGIZED. EXERCISED. REFRESHED. SMILES ON FACES!"

"LIKE I'M A COLORFUL BUTTERFLY!"

"RELAXING, COMFORTABLE, CAN STAY FOR **HOURS**"

"LIKE PART OF THE COMMUNITY"