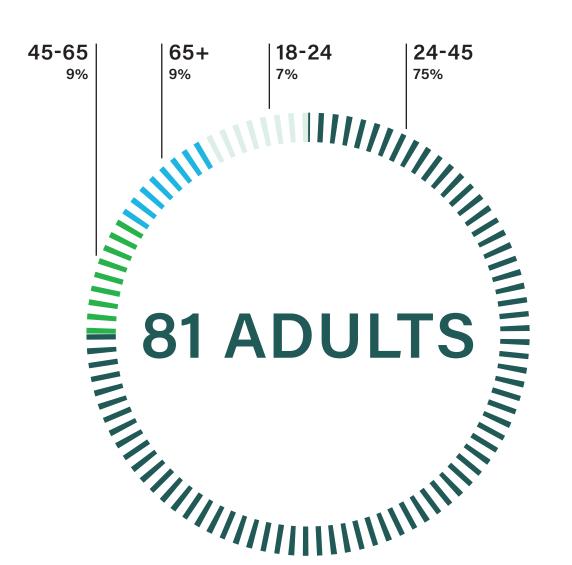

#### PLAY AREA - KINDERGARTEN MEETUP

50 COMMUNITY MEMBERS ENGAGED 27 SURVEYS RETURNED

#### COLUMBIA CITY FARMERS MARKET

200+ COMMUNITY MEMBERS ENGAGED
61 SURVEYS RETURNED

#### COLUMBIA LIBRARY BRANCH - PLAY GROUP

30 COMMUNITY MEMBERS ENGAGED
15 SURVEYS RETURNED

**ABLE** 