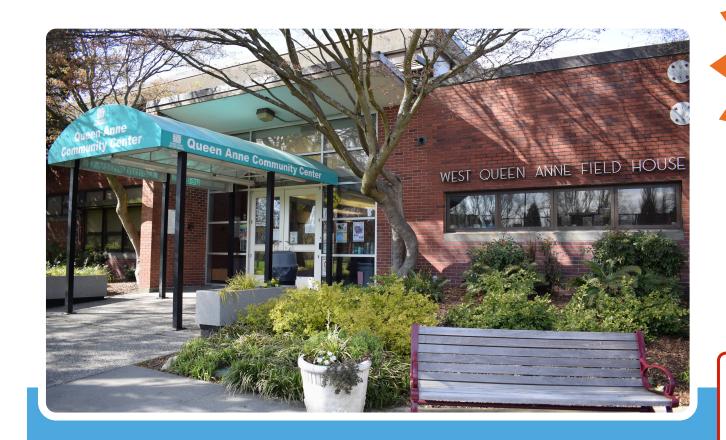

## QUEEN ANNE COMMUNITY CENTER RENOVATIONS

Join Us to Review the Schematic Design!

NOTE: Corrected Date: Tuesday, April 29

## TUESDAY, APRIL 29 FROM 5 - 7 PM

Queen Anne Community Center, 1901 1st Ave W, Seattle, WA 98119

Seattle Parks and Recreation (SPR) invites the community to review the Schematic Design for the Queen Anne Community Center Renovation project. During this meeting, you will have an opportunity to meet with the project team and share your feedback on the proposed design. The renovation will focus on decarbonization/electrification of the building, infrastructure improvements, and a general 'refreshing' of the building.