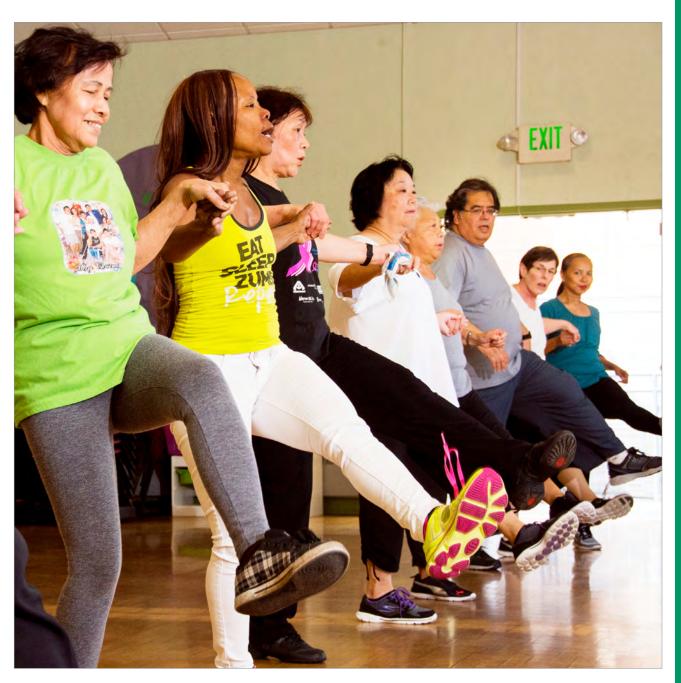

## Fitness Class DROP-INS

Lifelong Recreation offers a drop-in option for a \$10 fee for fitness classes only. If you want to try a class or can't commit to the whole session, this is a great option. Call or email the Recreation Specialist to inquire if the class you are interested in has capacity to accept drop-ins, and has not been cancelled. Some classes do fill to capacity with registration. *Note: Not available for EnhanceFitness classes*.

## **New** to EnhanceFitness?

Scan this QR code, or go to <a href="https://bit.ly/LLREF">https://bit.ly/LLREF</a>, to get your registration form started.

| <b>FABL</b>  | JLOUSLY   | FIT |                  |             |      |
|--------------|-----------|-----|------------------|-------------|------|
| Quee         | en Anne   |     |                  |             |      |
| 62478        | 1/3-3/13  | Wed | 9:30-10:45 a.m.  | K Adolphsen | \$96 |
| <b>FITN</b>  | ESS       |     |                  |             |      |
| Delri        | dge       |     |                  |             |      |
|              | 1/3-3/13  | Wed | 10:15-11:15 a.m. | S Simmons   | \$77 |
| <b>GLOI</b>  | BAL FITNI | ESS |                  |             |      |
| High         | Point     |     |                  |             |      |
|              | 1/2-3/12  | Tue | 10-11 a.m.       | Allison C   | \$77 |
| JUIC         | Y JOINTS  | AER | OBICS            |             |      |
| <b>Bitte</b> | r Lake    |     |                  |             |      |
| 62479        | 1/8-3/11  | Mon | 9:15-10:15 a.m.  | J Rayor     | \$56 |
| 62480        | 1/3-/13   | Wed | 9:15-10:15 a.m.  | J Rayor     | \$77 |