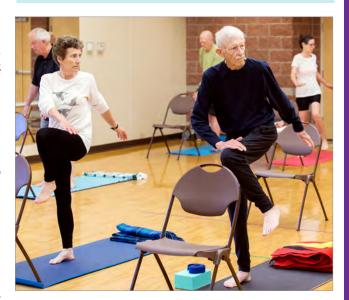

To see some fitness classes you may enjoy this winter go to Fitness at a Glance on pages 6-9, and to get more details go to your local sector (NW, NE, SW, SE) and look under FITNESS.

For other classes please visit your local sector to see what is on offer. You will find a Guided Yoga Stroll in a Park in NW, Macrame a Plant Holder in NE, a St Patrick's Day Show in SW, and Asian Dance in SE!