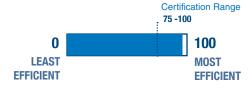

## **GET RECOGNITION THROUGH ENERGY STAR®**

The ENERGY STAR score shows your building's energy performance as a whole: its assets, its business operations, and the people who use it. More than 85% of Americans recognize the ENERGY STAR label, and

certified buildings generate more income and have higher occupancy rates when compared to similar buildings. Scores of 75 or higher may be eligible to apply for ENERGY STAR certification.

Learn more at www.energystar.gov/buildingcertification

YOUR SCORE 96

Congratulations! Get certified to promote your success with customers and tenants!

Questions? energybenchmarking@seattle.gov 206.727.8484

www.seattle.gov/energybenchmarking