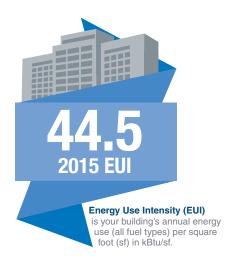

## ALLEY24 EAST - SEDO 2015 ENERGY PERFORMANCE PROFILE

209 YALE AVE N, SEATTLE, WA 98109 | Square Feet: 217,977 | Type: Large Office Building (100K+ SF) Benchmarking ID: 561 | EPA Building ID: 2885444

Thank you for benchmarking your building's energy use with the City of Seattle! This energy performance profile shows how your building is doing **year to year**, and how it compares to **similar large office buildings** in Seattle. We appreciate your continued leadership in helping the City meet its energy reduction targets.