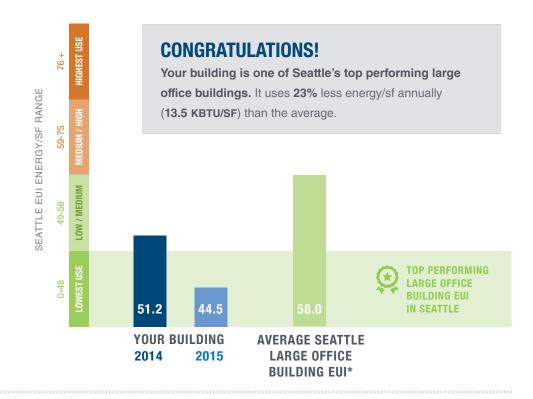

## ALLEY24 EAST - SEDO 2015 ENERGY PERFORMANCE PROFILE

209 YALE AVE N, SEATTLE, WA 98109 | Square Feet: 217,977 | Type: Large Office Building (100K+ SF) Benchmarking ID: 561 | EPA Building ID: 2885444

Thank you for benchmarking your building's energy use with the City of Seattle! This energy performance profile shows how your building is doing **year to year**, and how it compares to **similar large office buildings** in Seattle. We appreciate your continued leadership in helping the City meet its energy reduction targets.

## YOU CURRENTLY SPEND

**\$0.53** / SF

**ANNUALLY ON ENERGY\*** or \$177,470 per year.

\* The information in this report is self-reported and subject to verification. Costs and potential savings are estimated at \$0.0183 per kBtu using the average mix of fuel sources (electric, gas, steam) for a large office building. Average EUI is based on Seattle median EUI, not normalized for weather.