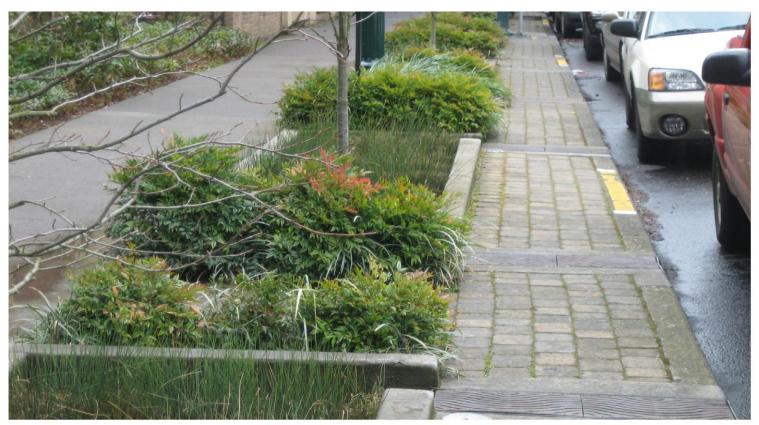

#### **UNIVERSITY LINK**

Section - East Denny Way looking South Scale: 1" = 10'-0"

Rain Garden NTS

03.2008