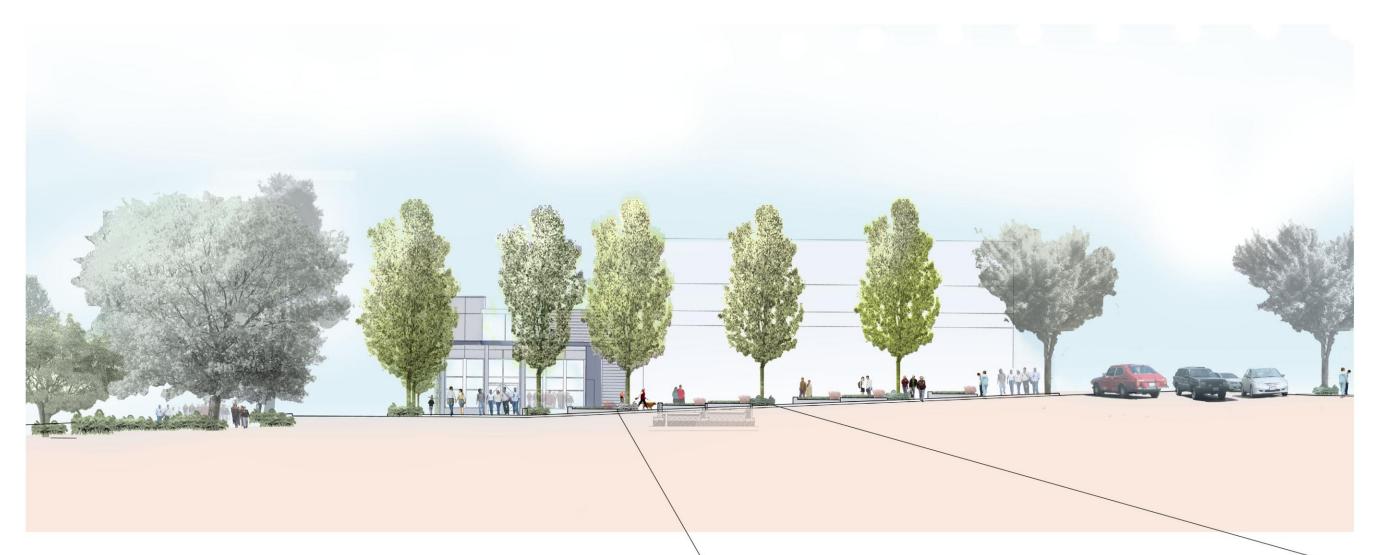

#### **UNIVERSITY LINK**

Section - East Denny Way looking South Scale: 1" = 10'-0"

Rain Garden NTS

03.2008