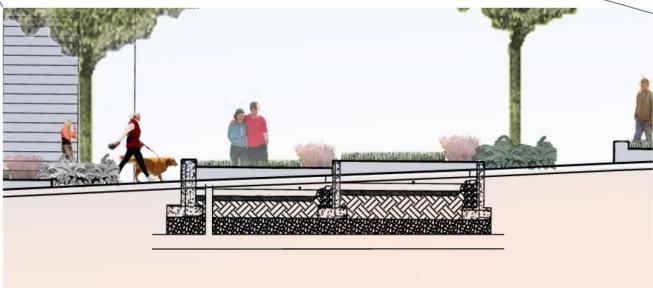

#### **UNIVERSITY LINK**

Section - East Denny Way looking South Scale: 1" = 10'-0"

Rain Garden NTS

03.2008