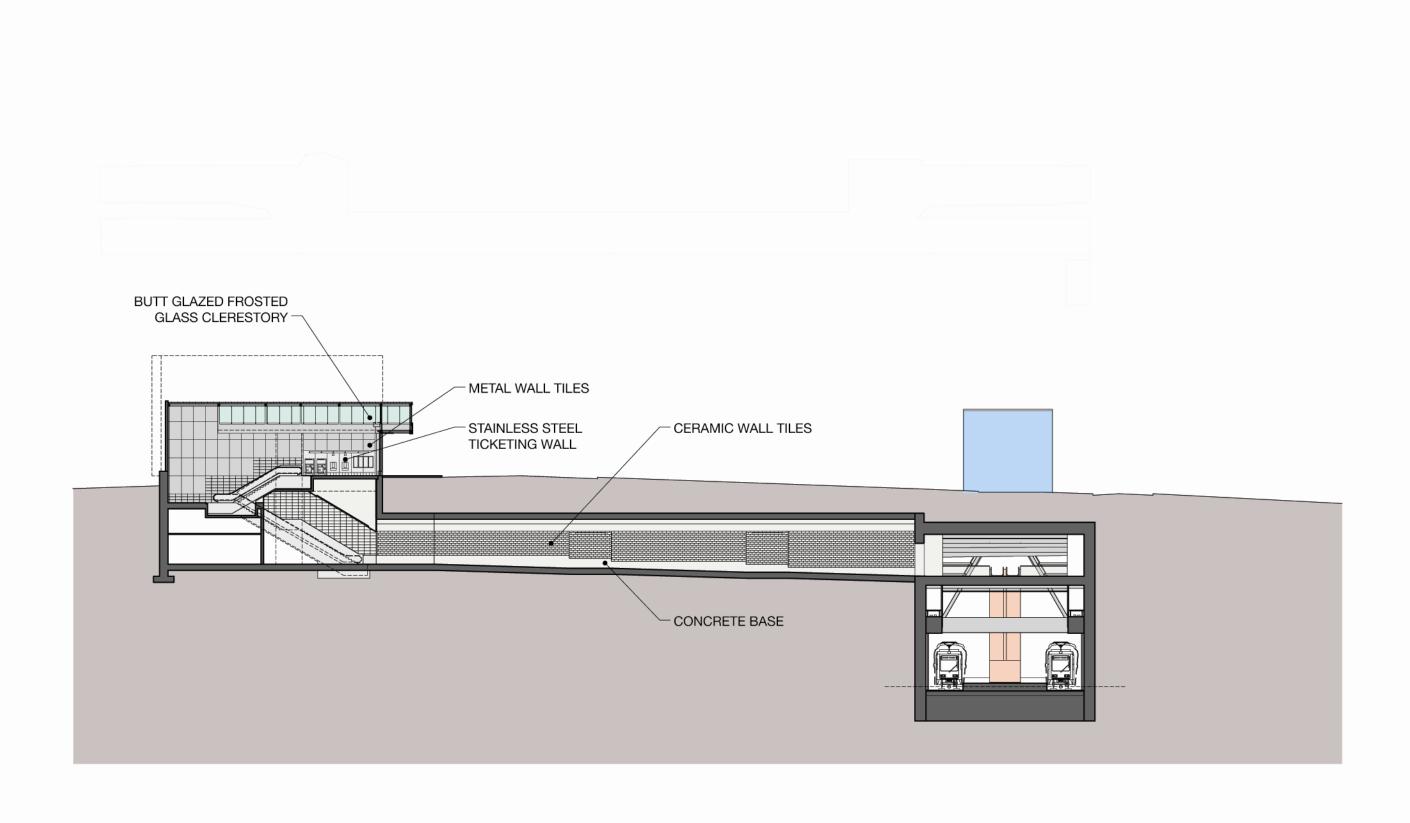

#### **UNIVERSITY LINK**

Section - East Denny Way looking South Scale: 1" = 10'-0"

Rain Garden NTS

03.2008