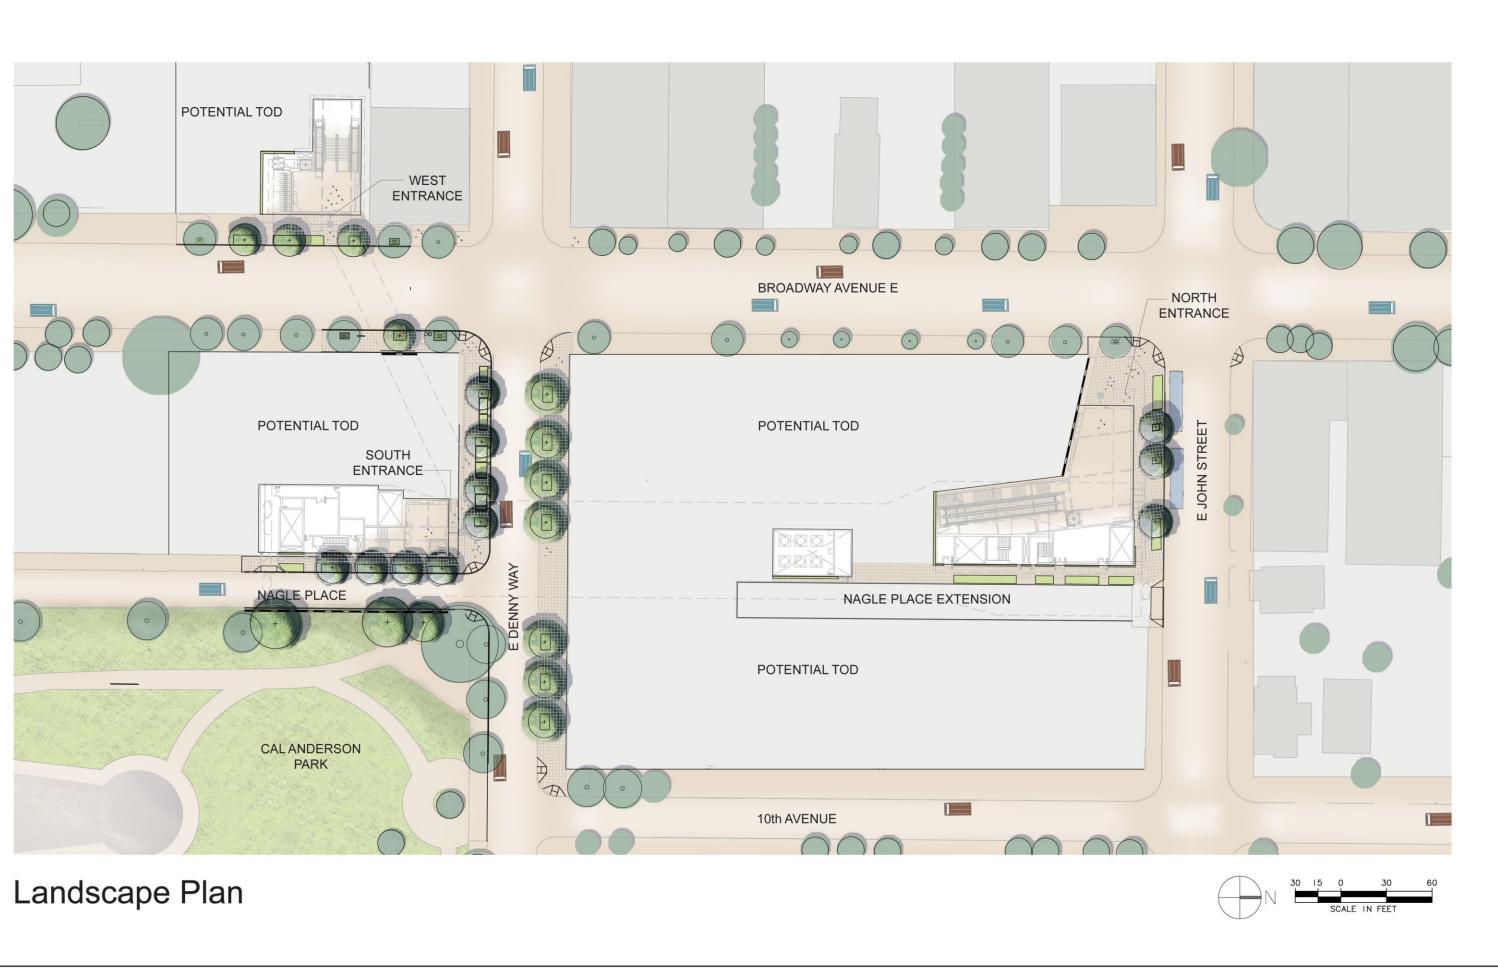

#### **UNIVERSITY LINK**

Section - East Denny Way looking South Scale: 1" = 10'-0"

Rain Garden NTS

03.2008