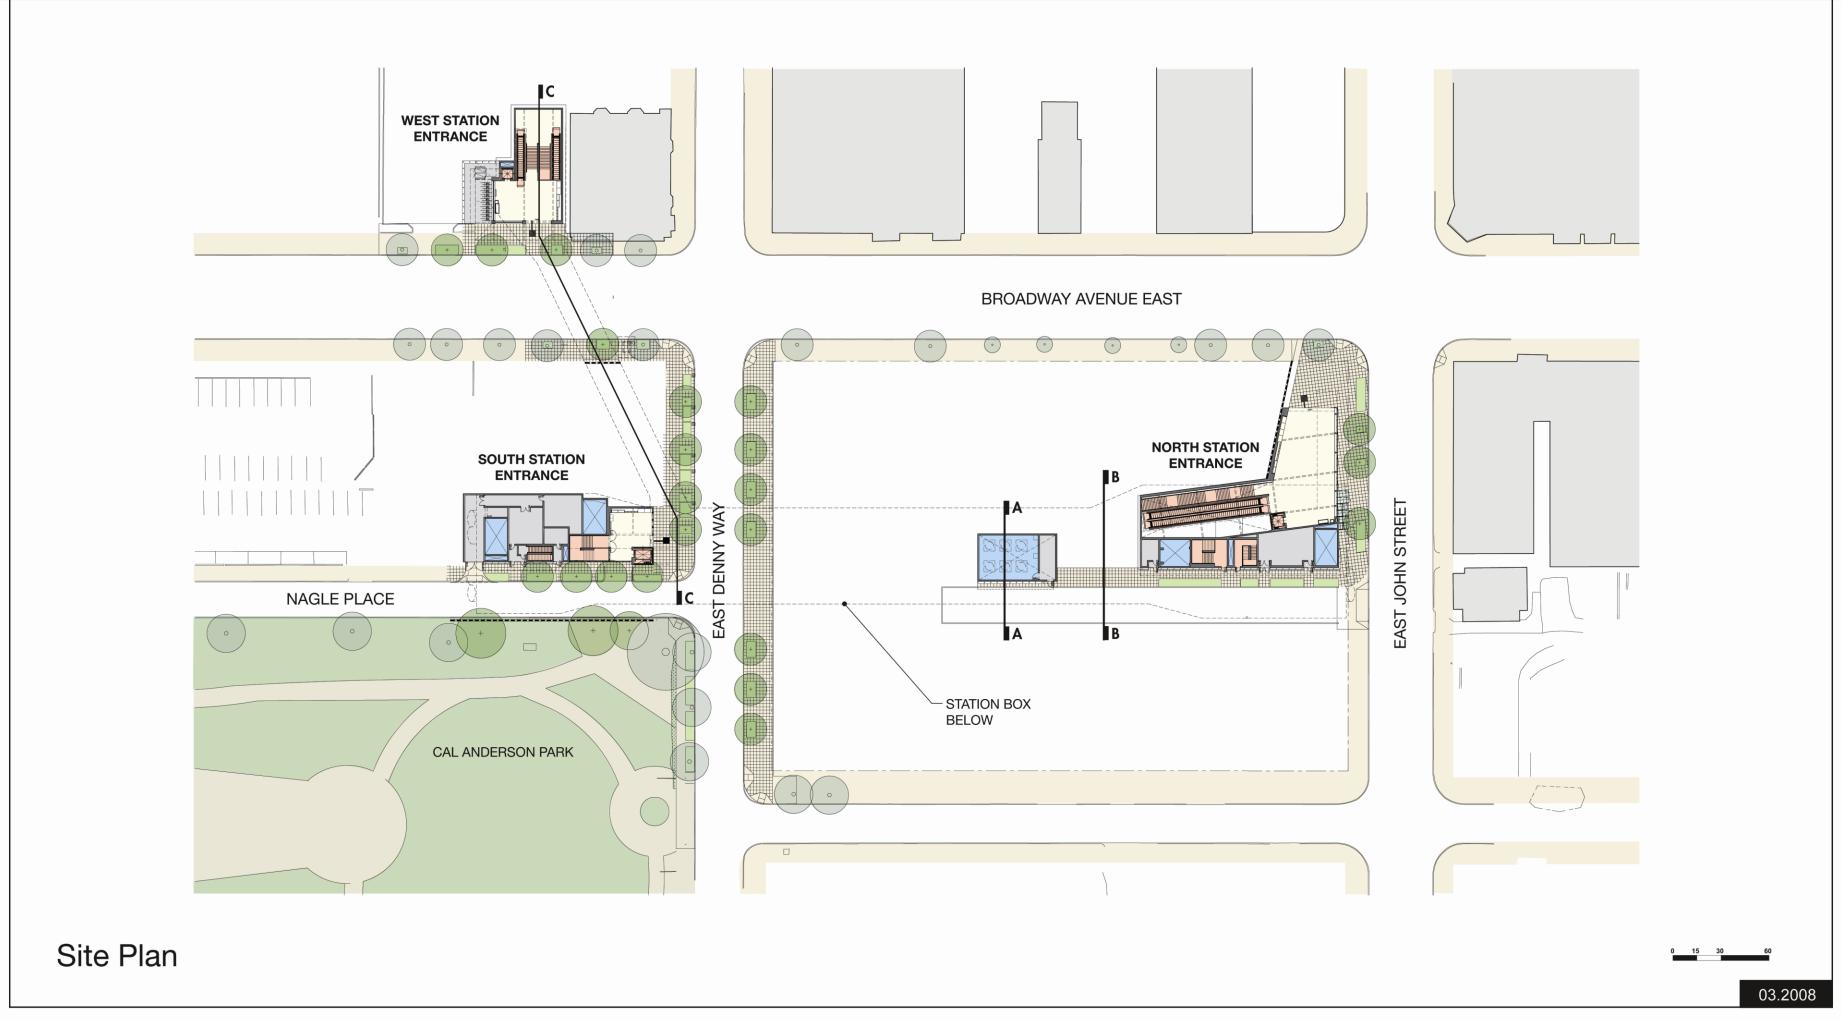

# Sound Transit University Link Light Rail



Light Rail Review Panel March 20, 2008

#### **UNIVERSITY LINK**







#### **UNIVERSITY LINK**







#### **UNIVERSITY LINK**







#### **UNIVERSITY LINK**







#### **UNIVERSITY LINK**





South Entry Elevations







#### **UNIVERSITY LINK**







#### **UNIVERSITY LINK**







East Elevation

West Entry Elevations



03.2008





#### **UNIVERSITY LINK**



North Entry



South Entry

**Exterior Models** 



North Interior



West Entry

03.2008





#### UNIVERSITY LINK

















03.2008





#### **UNIVERSITY LINK**



**60% REVIEW** 

03.2008





#### **UNIVERSITY LINK**



Section - East Denny Way looking South Scale: 1" = 10'-0"



Rain Garden NTS

03.2008





#### **UNIVERSITY LINK**













03.2008





#### **UNIVERSITY LINK**







#### **UNIVERSITY LINK**





Platform Plan

AND MEZZANINE



60% REVIEW

03.2008

###