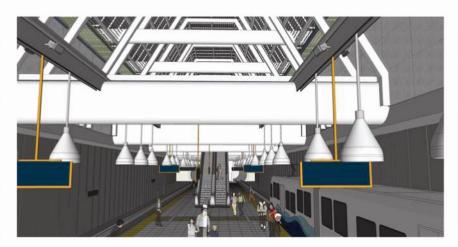

looking South Scale: 1" = 10'-0"



Rain Garden NTS

03.2008





#### **UNIVERSITY LINK**













03.2008





#### **UNIVERSITY LINK**







#### **UNIVERSITY LINK**





Platform Plan

AND MEZZANINE



60% REVIEW

03.2008

#### **UNIVERSITY LINK**







#### **UNIVERSITY LINK**







#### **UNIVERSITY LINK**



West Entry Cross Section C-C



03.2008





#### **UNIVERSITY LINK**



Interior Models

03.2008

HELIIT SWIFTCOMPANYLLC



#### **UNIVERSITY LINK**



Interior Models

03.2008

HEWITT SWIFTCOMPANYLLC



#### **UNIVERSITY LINK**



Interior Models - Platform 1

03.2008





#### **UNIVERSITY LINK**



Interior Models - Platform 2

03.2008





#### **UNIVERSITY LINK**

















Interior Models - Mezzanine North

03.2008





#### **UNIVERSITY LINK**

















Interior Models - Mezzanine South

03.2008

HELITT SWIFTCOMPANYLLC







## CAPITOL HILL STATION ARTWORK





#### **UNIVERSITY LINK**



Interior Models

03.2008

HELLITT SWIFTCOMPANYLLC



#### **UNIVERSITY LINK**



Interior Models

03.2008

HEWITT SWIFTCOMPANYLLC



#### **UNIVERSITY LINK**



Interior Models - Platform 1

03.2008





#### **UNIVERSITY LINK**



Interior Models - Platform 2

03.2008





#### **UNIVERSITY LINK**

















Interior Models - Mezzanine North

03.2008





#### **UNIVERSITY LINK**

















Interior Models - Mezzanine South

03.2008

HEWITT SWIFTCOMPANYLLC