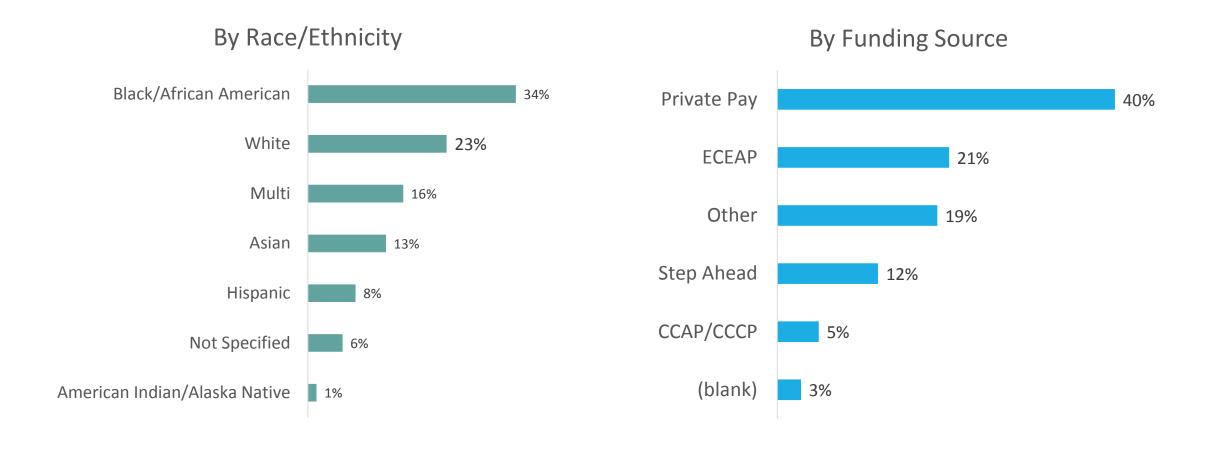

ations processed for assignment
- Families notified of status week of August 17-21
- Families notify DEEL of decision by September 4
- Round 2 of application process ended September 7
- Families notified of status September 14

# 243 Processed SPP Round #1 Applications\*



#### Primary Home Language (Top 6)



#### Majority of applicants are:

- Children of color (68%)
- Come from households ≤300% FPL (71%)
- Live in Southeast or Southwest Seattle (55%)

<sup>\*</sup>As of August 11, 2015. Total reflects electronic and paper applications entered into tracker.

# 62 Applicants Selected SPP Round #1

#### Race and Enrollment Status



#### Household Income and Enrollment Status



#### **Enrollment Status**



# 57 Processed SPP New Round #2 Applications





### 141 Pre-Enrolled Students