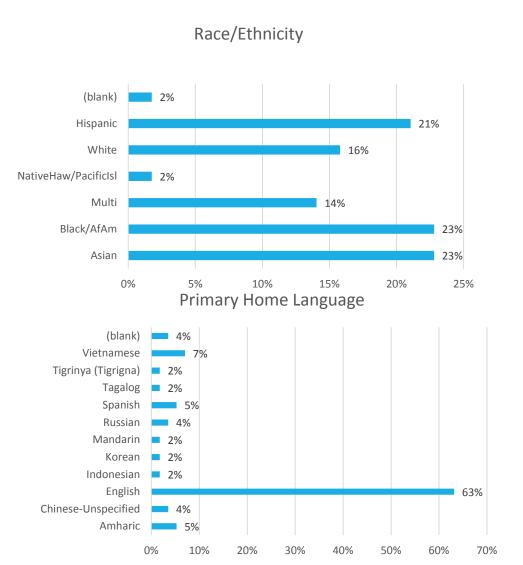

# 243 Processed SPP Round #1 Applications\*

#### Primary Home Language (Top 6)

#### Majority of applicants are:

- Children of color (68%)
- Come from households ≤300% FPL (71%)
- Live in Southeast or Southwest Seattle (55%)

<sup>\*</sup>As of August 11, 2015. Total reflects electronic and paper applications entered into tracker.