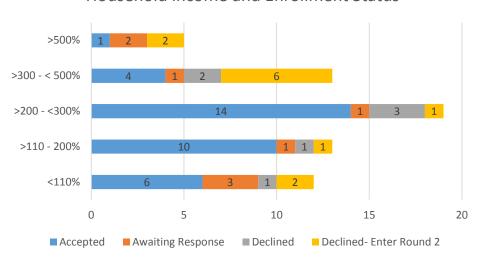

# 62 Applicants Selected SPP Round #1

#### Household Income and Enrollment Status