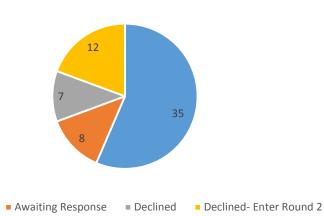

Application deadline extended to August 10 to post translated applications
- Applications processed for assignment
- Families notified of status week of August 17-21
- Families notify DEEL of decision by September 4
- Round 2 of application process ended September 7
- Families notified of status September 14

# 243 Processed SPP Round #1 Applications\*



#### Primary Home Language (Top 6)



#### Majority of applicants are:

- Children of color (68%)
- Come from households ≤300% FPL (71%)
- Live in Southeast or Southwest Seattle (55%)

<sup>\*</sup>As of August 11, 2015. Total reflects electronic and paper applications entered into tracker.

# 62 Applicants Selected SPP Round #1

#### Race and Enrollment Status



#### Household Income and Enrollment Status



#### **Enrollment Status**



# 57 Processed SPP New Round #2 Applications





### 141 Pre-Enrolled Students