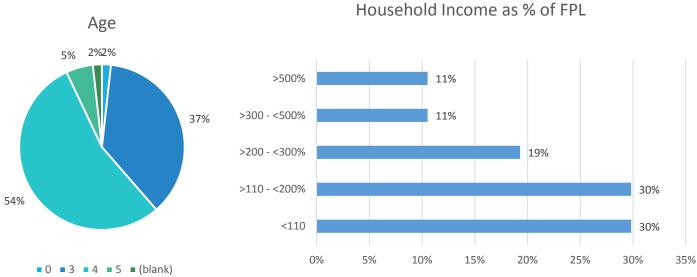

#### Majority of applicants are:

- Children of color (68%)
- Come from households ≤300% FPL (71%)
- Live in Southeast or Southwest Seattle (55%)

<sup>\*</sup>As of August 11, 2015. Total reflects electronic and paper applications entered into tracker.

#### Household Income and Enrollment Status