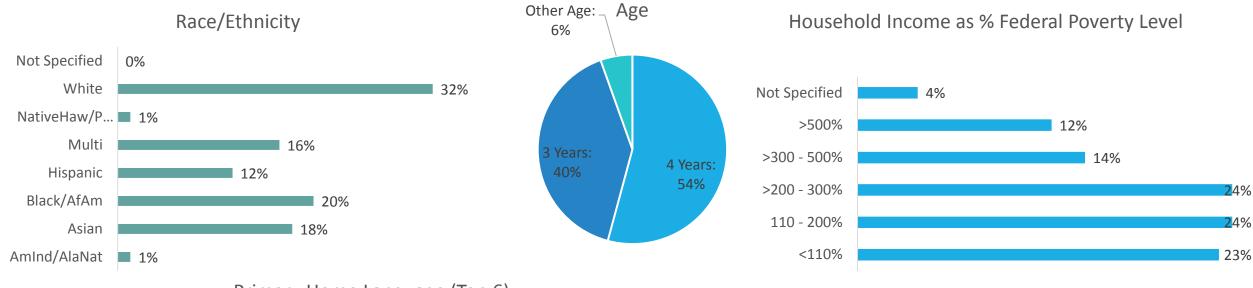

# 243 Processed SPP Round #1 Applications\*

#### Primary Home Language (Top 6)

#### Majority of applicants are:

- Children of color (68%)
- Come from households ≤300% FPL (71%)
- Live in Southeast or Southwest Seattle (55%)

<sup>\*</sup>As of August 11, 2015. Total reflects electronic and paper applications entered into tracker.