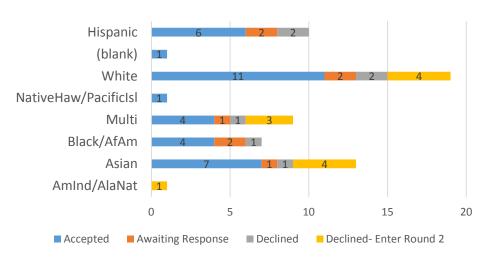

nnounced July 6
- Applications for families posted July 6 deadline July 31
- Application deadline extended to August 10 to post translated applications
- Applications processed for assignment
- Families notified of status week of August 17-21
- Families notify DEEL of decision by September 4
- Round 2 of application process ended September 7
- Families notified of status September 14

# 243 Processed SPP Round #1 Applications\*



#### Primary Home Language (Top 6)



#### Majority of applicants are:

- Children of color (68%)
- Come from households ≤300% FPL (71%)
- Live in Southeast or Southwest Seattle (55%)

<sup>\*</sup>As of August 11, 2015. Total reflects electronic and paper applications entered into tracker.

# 62 Applicants Selected SPP Round #1

#### Race and Enrollment Status



#### Household Income and Enrollment Status



#### **Enrollment Status**



# 57 Processed SPP New Round #2 Applications





### 141 Pre-Enrolled Students