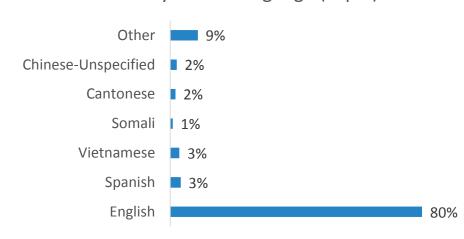

# Seattle Preschool Program Enrollment Update

SEPTEMBER 8, 2015

# SPP Timeline

- RFI for providers posted April 20, 2015
- Successful providers announced July 6
- Applications for families posted July 6 deadline July 31
- Application deadline extended to August 10 to post translated applications
- Applications processed for assignment
- Families notified of status week of August 17-21
- Families notify DEEL of decision by September 4
- Round 2 of application process ended September 7
- Families notified of status September 14

# 243 Processed SPP Round #1 Applications\*



#### Primary Home Language (Top 6)



#### Majority of applicants are:

- Children of color (68%)
- Come from households ≤300% FPL (71%)
- Live in Southeast or Southwest Seattle (55%)

<sup>\*</sup>As of August 11, 2015. Total reflects electronic and paper applications entered into tracker.

# 62 Applicants Selected SPP Round #1

#### Race and Enrollment Status



#### Household Income and Enrollment Status



#### **Enrollment Status**



# 57 Processed SPP New Round #2 Applications





### 141 Pre-Enrolled Students