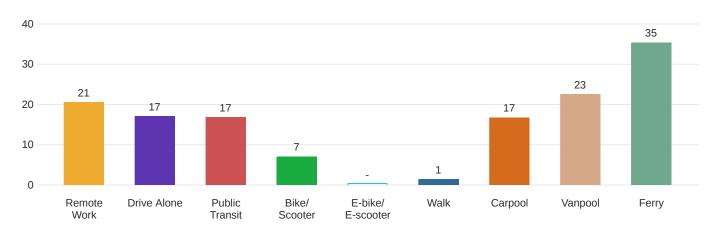

Site Name Street Number Geographic Area Industry ORCA Enrollment

Swedish Medical Center | Cherry Hill Aggregate 500 17th Ave East Seattle Health & Hospital ORCA Business Passport

## Results

## Survey Date

October 3 - November 18, 2022

Site Employees Site Responses
1,811 1034



Daily Commute GHG per Employee (Pounds of CO2)

15.0

Geographic Area Avg.: 14.2 (+5.58%) Industry Avg.: 10.0 (+50.9%)



**3,342** 2020: 3,245 (+2.98%)

=



55,697

10%

\*Source: EPA.gov GHG Equivalencies Calculator - Equiv. to 10 yrs CO<sub>2</sub> capture









## Day-by-Day, how are your staff commuting?

1057 Responses



## Average distance of your staff's commutes

\*Based on typical Wednesday mode 1021 Responses