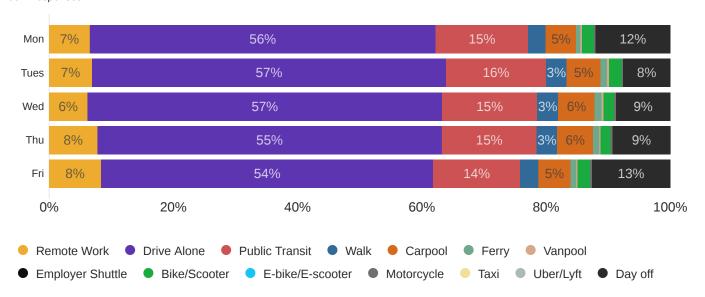

Site Name Street Number Geographic Area Industry ORCA Enrollment

Swedish Medical Center | Cherry Hill Aggregate 500 17th Ave East Seattle Health & Hospital ORCA Business Passport

## Results

## Survey Date

October 3 - November 18, 2022

Site Employees Site Responses
1,811 1034



Daily Commute GHG per Employee (Pounds of CO2)

15.0

Geographic Area Avg.: 14.2 (+5.58%) Industry Avg.: 10.0 (+50.9%)



**3,342** 2020: 3,245 (+2.98%)

=



55,697

10%

\*Source: EPA.gov GHG Equivalencies Calculator - Equiv. to 10 yrs CO<sub>2</sub> capture









## Day-by-Day, how are your staff commuting?

1057 Responses



## Average distance of your staff's commutes

\*Based on typical Wednesday mode 1021 Responses