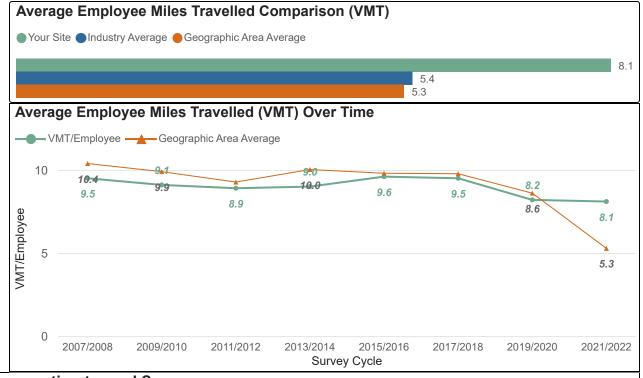

## Average distance of your staff's commutes

\*Based on typical Wednesday mode 1021 Responses