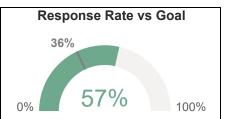

## Survey Date

October 3 - November 18, 2022

Site Employees Site Responses
1,811 1034

Daily Commute GHG per Employee (Pounds of CO2)

15.0

Geographic Area Avg.: 14.2 (+5.58%) Industry Avg.: 10.0 (+50.9%)

**3,342** 2020: 3,245 (+2.98%)