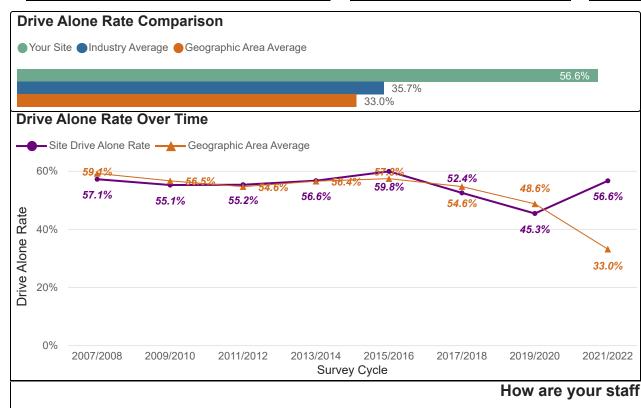

## Survey Date

October 3 - November 18, 2022

Site Employees Site Responses
1,811 1034

Daily Commute GHG per Employee (Pounds of CO2)

15.0

Geographic Area Avg.: 14.2 (+5.58%) Industry Avg.: 10.0 (+50.9%)

**3,342** 2020: 3,245 (+2.98%)