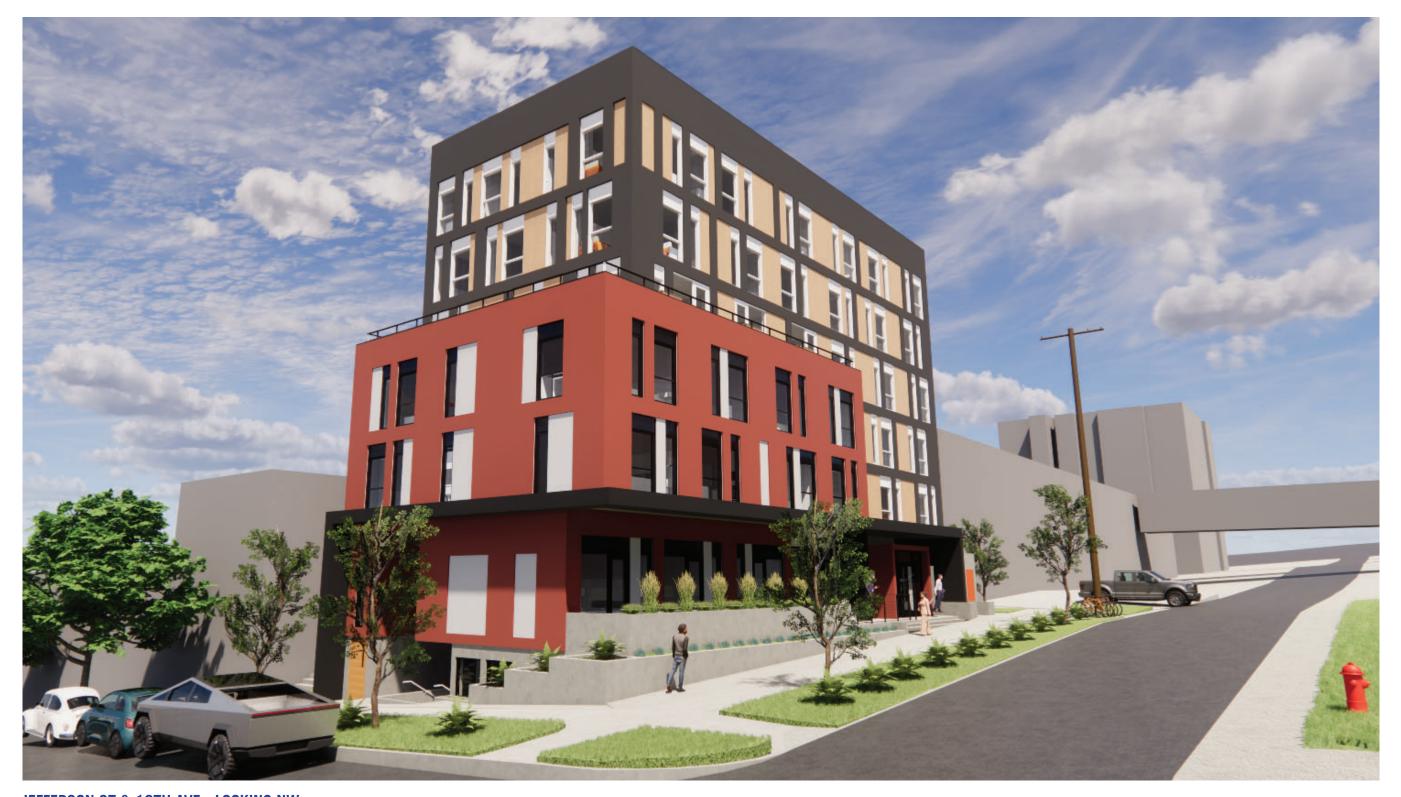

S TO UPPER LEVEL FACADE REVEAL PAT-TERS TO MATCH NEW WINDOW PLACEMENTS
- ADDED GLAZING AT P1 / GYM LOCATION

#### EAST - 16TH AVE

- PULLED WEATHERED RUST PANELS TO MAIN LEVEL (L1) TO CONTINUE FACADE EXPRESSION GUIDED BY THE NEW PROGRAM (RES UNITS)
- MINOR CHANGES TO UPPER LEVEL FACADE REVEAL PATTERS TO MATCH NEW WINDOW PLACEMENTS
- MORE PROMINENT ADA ENTRANCE AT FRONT

### **BUILDING ELEVATIONS I BLANK FACADES**

EXISTING (NORTH & WEST)



- EXISTING FACADE IS PROPOSED AS SMOOTH FIBER CE-MENT PANELS IN PAINTED BLOCK ARRANGEMENTS
- NO WALL MODULATION AT N & W WALLS

## **BUILDING ELEVATIONS I BLANK FACADES**

PROPOSED (NORTH & WEST)



• MINOR PATTERN CHANGE TO ACCOMMODATE PORTIONS OF RECESSED WALL AND TO PROVIDE A SIMILAR REVEAL LANGUAGE AS PRIMARY FACADES.

# **3D RENDERS**

# PROPOSED



JEFFERSON ST & 16TH AVE - LOOKING NW

# **3D RENDERS**

# PROPOSED



16TH AVE - LOOKING W

# **3D RENDERS**

# PROPOSED



**JEFFERSON ST - LOOKING NORTH** 



16TH AVE - LOOKING SOUTH