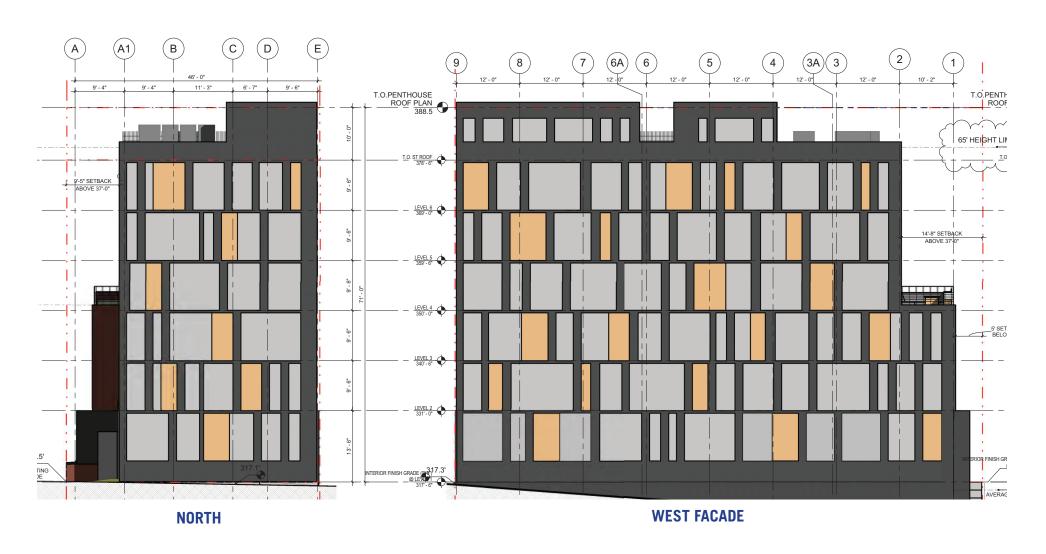

### **BUILDING ELEVATIONS I BLANK FACADES**

EXISTING (NORTH & WEST)

- EXISTING FACADE IS PROPOSED AS SMOOTH FIBER CE-MENT PANELS IN PAINTED BLOCK ARRANGEMENTS
- NO WALL MODULATION AT N & W WALLS