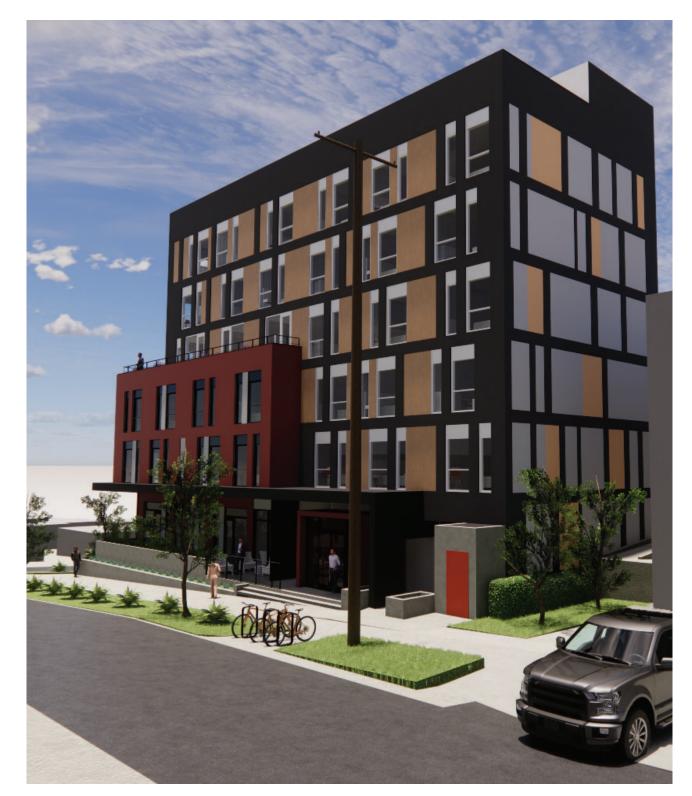

TO MAIN LEVEL (L1) TO CONTINUE FACADE EXPRESSION GUIDED BY THE NEW PROGRAM (RES UNITS)
- MINOR CHANGES TO UPPER LEVEL FACADE REVEAL PATTERS TO MATCH NEW WINDOW PLACEMENTS
- MORE PROMINENT ADA ENTRANCE AT FRONT

### **BUILDING ELEVATIONS I BLANK FACADES**

EXISTING (NORTH & WEST)



- EXISTING FACADE IS PROPOSED AS SMOOTH FIBER CE-MENT PANELS IN PAINTED BLOCK ARRANGEMENTS
- NO WALL MODULATION AT N & W WALLS

## **BUILDING ELEVATIONS I BLANK FACADES**

PROPOSED (NORTH & WEST)



• MINOR PATTERN CHANGE TO ACCOMMODATE PORTIONS OF RECESSED WALL AND TO PROVIDE A SIMILAR REVEAL LANGUAGE AS PRIMARY FACADES.

# **3D RENDERS**

# PROPOSED



JEFFERSON ST & 16TH AVE - LOOKING NW

# **3D RENDERS**

# PROPOSED



16TH AVE - LOOKING W

# **3D RENDERS**

# PROPOSED



**JEFFERSON ST - LOOKING NORTH** 



16TH AVE - LOOKING SOUTH