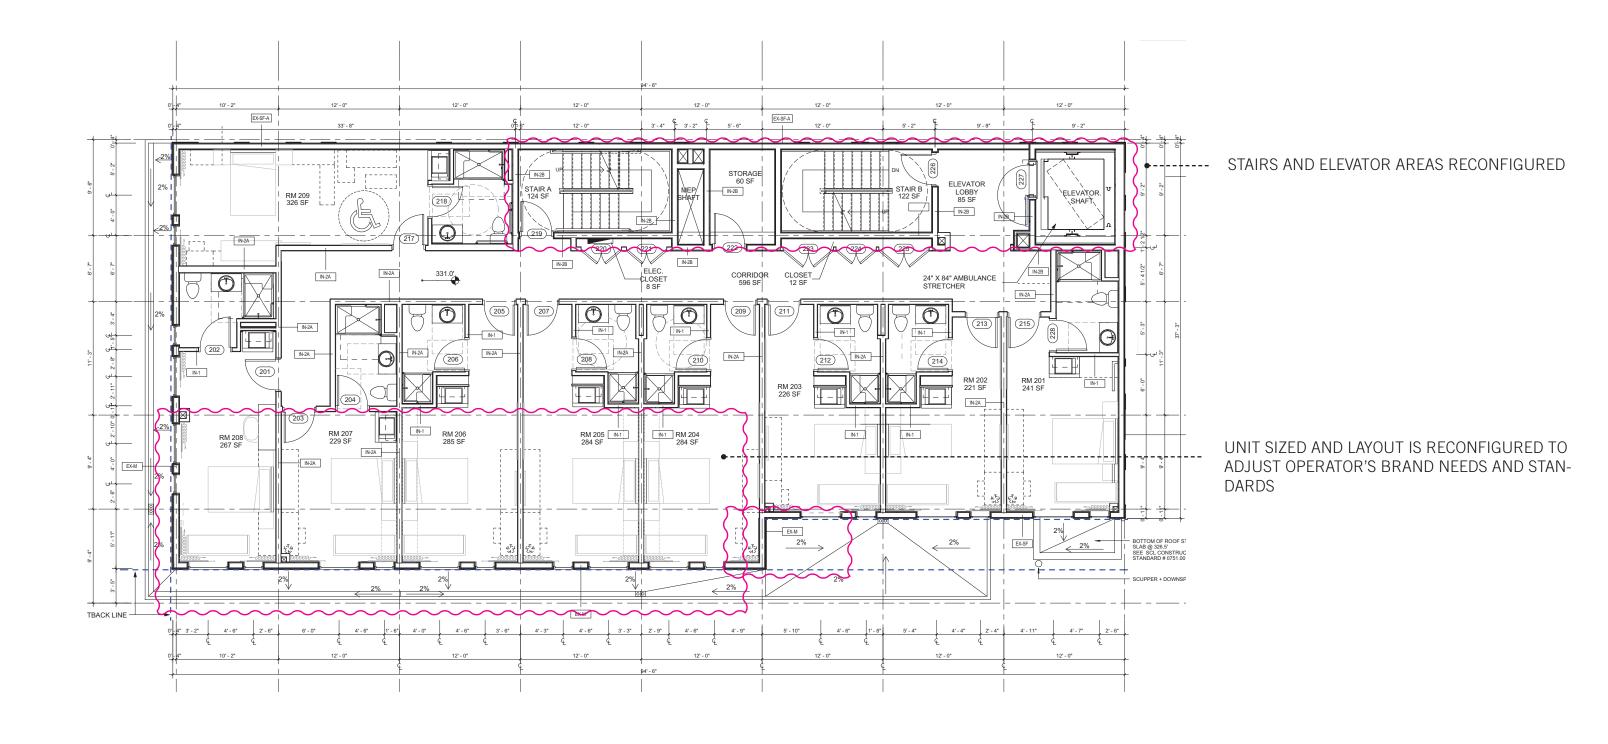

## CANDLEWOOD SUITE HOTEL I CHERRY HILL SWEDISH CAMPUS

PLAN CHANGES FROM 09-11-2019 SAC MEETING - HOTEL PROPOSAL **505 16TH AVE, SEATTLE** 

#### P1 FLOOR PLAN - ORIGINAL



#### P1 FLOOR PLAN - PROPOSED



#### MIMP PROPOSED CHANGES





UNDERGROUND PARKING IS ELIMINATED IN ANTICIPATION OF EXPANSION OF PARKING STRUCTURE AT NORTH (SABEY GARAGE).

PROPOSED MIMP INCREASED CURRENT ZONING HEIGHT FOR THAT AREA FROM 65' TO 125', THEREFORE INCREASING PARKING AVAILABILITY FOR THE CAMPUS

### L1 FLOOR PLAN - ORIGINAL



OUTDOOR PUBLIC PATIO

## L1 FLOOR PLAN - PROPOSED



#### L2 - L3 FLOOR PLANS - ORIGINAL



## **L2 -L3 FLOOR PLANS - PROPOSED**



### **L4 FLOOR PLAN - ORIGINAL**



# **L4 FLOOR PLAN - PROPOSED**



### L5-6 FLOOR PLAN - ORIGINAL



# L5 - L6 FLOOR PLANS - PROPOSED



## ROOFTOP FLOOR PLAN - ORIGINAL



# **ROOFTOP FLOOR PLAN - PROPOSED**



#### **BUILDING ELEVATIONS I PRIMARY FACADES**

ORIGINAL (SOUTH & EAST)



#### **BUILDING ELEVATIONS I PRIMARY FACADES**

PROPOSED (SOUTH & EAST)



#### **SOUTH - JEFFERSON STREET**

- ADDED OVERLAY WALL REVEALS TO BLEND REDUCTION OF GLAZING AND TO BETTER MATCH FACADE LANGUAGE AT UPPER ELEVATIONS
- ADDED MODULATION AT GARAGE OPENING FOR CLEARANCE
- MINOR CHANGES TO UPPER LEVEL FACADE REVEAL PAT-TERS TO MATCH NEW WINDOW PLACEMENTS
- ADDED GLAZING AT P1 / GYM LOCATION

#### EAST - 16TH AVE

- PULLED WEATHERED RUST PANELS TO MAIN LEVEL (L