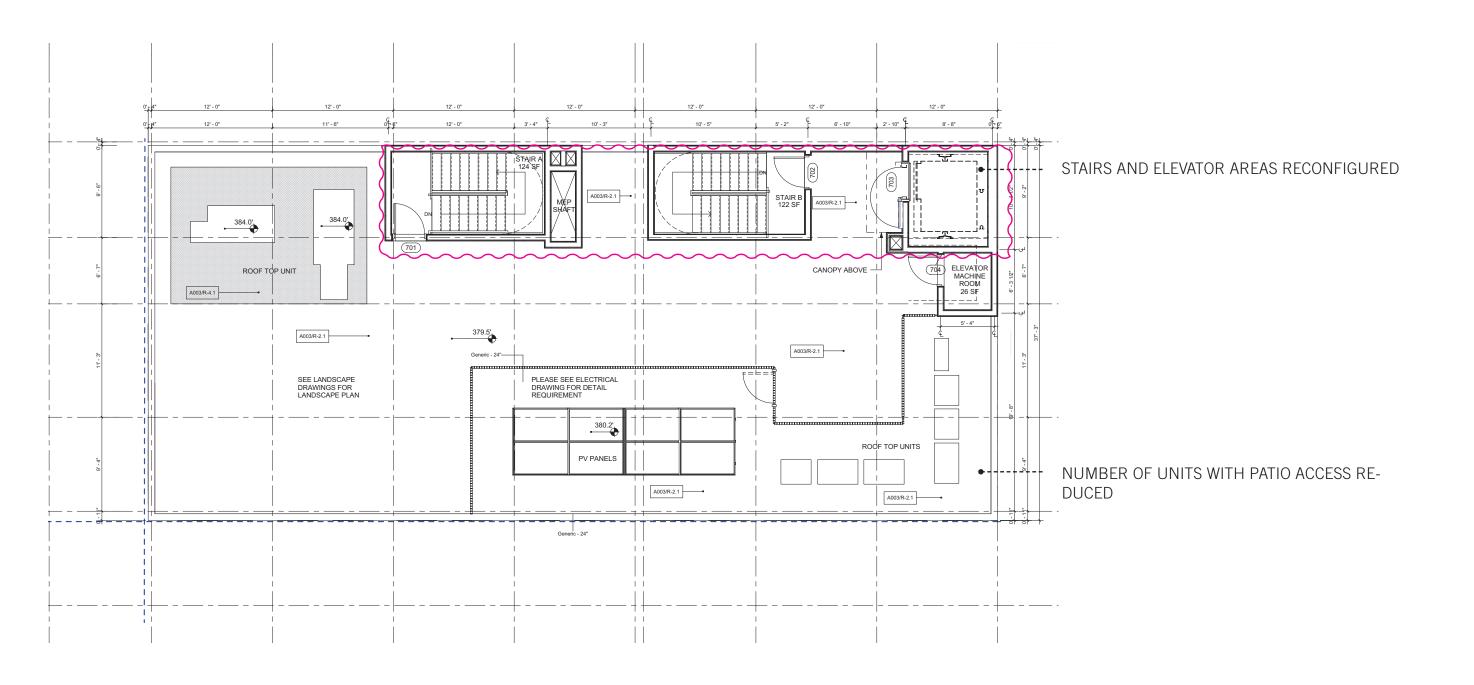

L I CHERRY HILL SWEDISH CAMPUS

PLAN CHANGES FROM 09-11-2019 SAC MEETING - HOTEL PROPOSAL **505 16TH AVE, SEATTLE** 

#### P1 FLOOR PLAN - ORIGINAL



#### P1 FLOOR PLAN - PROPOSED



#### MIMP PROPOSED CHANGES





UNDERGROUND PARKING IS ELIMINATED IN ANTICIPATION OF EXPANSION OF PARKING STRUCTURE AT NORTH (SABEY GARAGE).

PROPOSED MIMP INCREASED CURRENT ZONING HEIGHT FOR THAT AREA FROM 65' TO 125', THEREFORE INCREASING PARKING AVAILABILITY FOR THE CAMPUS

### L1 FLOOR PLAN - ORIGINAL



OUTDOOR PUBLIC PATIO

## L1 FLOOR PLAN - PROPOSED



#### L2 - L3 FLOOR PLANS - ORIGINAL



## **L2 -L3 FLOOR PLANS - PROPOSED**



### **L4 FLOOR PLAN - ORIGINAL**



# **L4 FLOOR PLAN - PROPOSED**



### L5-6 FLOOR PLAN - ORIGINAL



# L5 - L6 FLOOR PLANS - PROPOSED



## ROOFTOP FLOOR PLAN - ORIGINAL



# **ROOFTOP FLOOR PLAN - PROPOSED**



#### **BUILDING ELEVATIONS I PRIMARY FACADES**

ORIGINAL (SOUTH & EAST)



#### **BUILDING ELEVATIONS I PRIMARY FACADES**

PROPOSED (SOUTH & EAST)



#### **SOUTH - JEFFERSON STREET**

- ADDED OVERLAY WALL REVEALS TO BLEND REDUCTION OF GLAZING AND TO BETTER MATCH FACADE LANGUAGE AT UPPER ELEVATIONS
- ADDED MODULATION AT GARAGE OPENING FOR CLEARANCE
- MINOR CHANGES TO UPPER LEVEL FACADE REVEAL PAT-TERS TO MATCH NEW WINDOW PLACEMENTS
- ADDED GLAZING AT P1 / GYM LOCATION

#### EAST - 16TH AVE

- PULLED WEATHERED RUST PANELS TO MAIN LEVEL (L1) TO CONTINUE FACADE EXPRESSION GUIDED BY THE NEW PROGRAM (RES UNITS)
- MINOR CHANGES TO UPPER LEVEL FACADE REVEAL PATTERS TO MATCH NEW WINDOW PLACEMENTS
- MORE PROMINENT ADA ENTRANCE AT FRONT

### **BUILDING ELEVAT