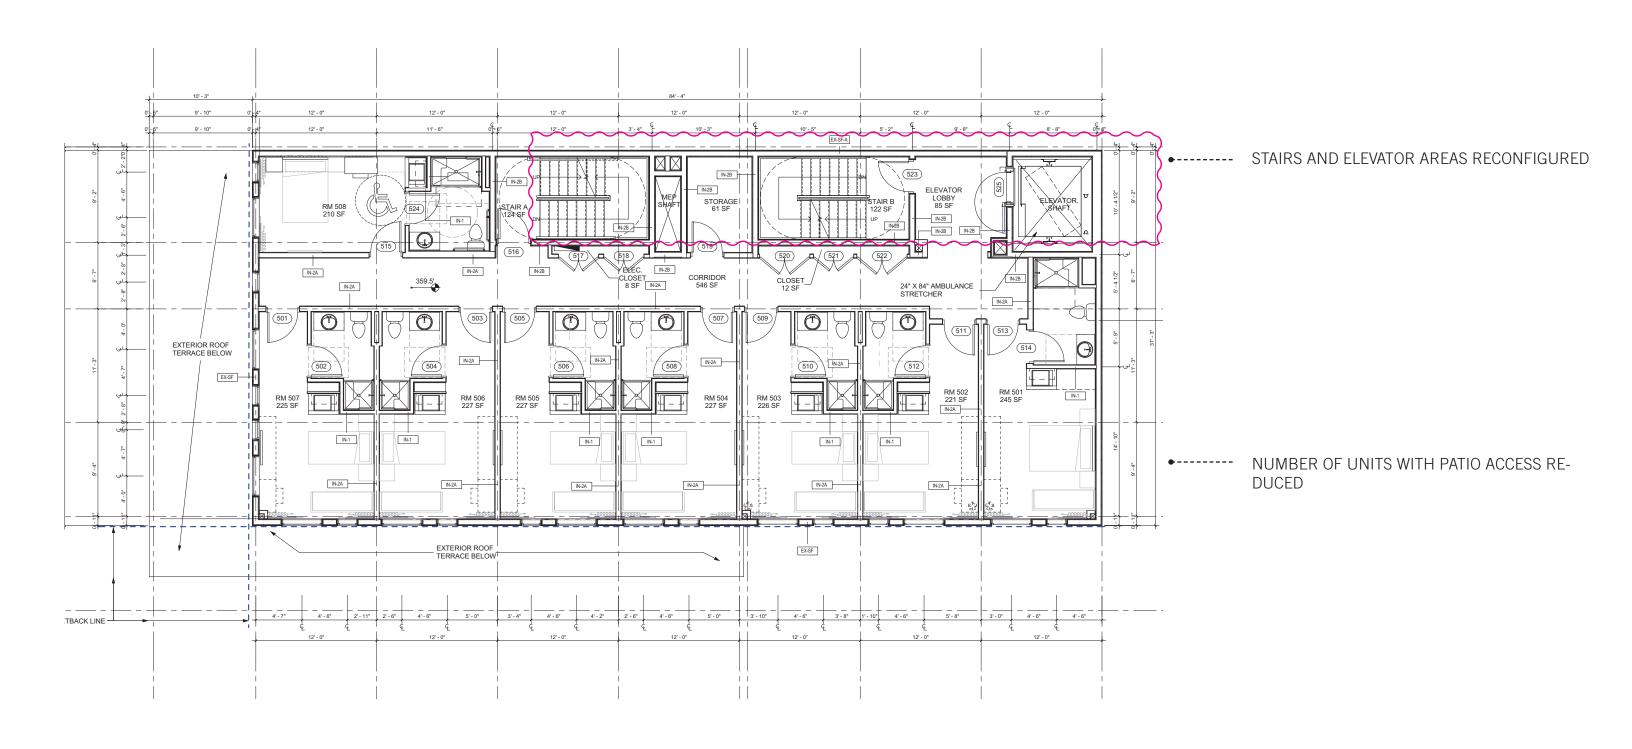

## CANDLEWOOD SUITE HOTEL I CHERRY HILL SWEDISH CAMPUS

PLAN CHANGES FROM 09-11-2019 SAC MEETING - HOTEL PROPOSAL **505 16TH AVE, SEATTLE** 

#### P1 FLOOR PLAN - ORIGINAL



#### P1 FLOOR PLAN - PROPOSED



#### MIMP PROPOSED CHANGES





UNDERGROUND PARKING IS ELIMINATED IN ANTICIPATION OF EXPANSION OF PARKING STRUCTURE AT NORTH (SABEY GARAGE).

PROPOSED MIMP INCREASED CURRENT ZONING HEIGHT FOR THAT AREA FROM 65' TO 125', THEREFORE INCREASING PARKING AVAILABILITY FOR THE CAMPUS

### L1 FLOOR PLAN - ORIGINAL



OUTDOOR PUBLIC PATIO

## L1 FLOOR PLAN - PROPOSED



#### L2 - L3 FLOOR PLANS - ORIGINAL



## **L2 -L3 FLOOR PLANS - PROPOSED**



### **L4 FLOOR PLAN - ORIGINAL**



# **L4 FLOOR PLAN - PROPOSED**



### L5-6 FLOOR PLAN - ORIGINAL



# L5 - L6 FLOOR PLANS - PROPOSED



## ROOFTOP FLOOR PLAN - ORIGINAL



# **ROOFTOP FLOOR PLAN - PROPOSED**



#### **BUILDING ELEVATIONS I PRIMARY FACADES**

ORIGINAL (SOUTH & EAST)



#### **BUILDING ELEVATIONS I PRIMARY FACADES**

PROPOSED (SOUTH & EAST)



#### **SOUTH - JEFFERSON STREET**

- ADDED OVERLAY WALL REVEALS TO BLEND REDUCTION OF GLAZING AND TO BETTER MATCH FACADE LANGUAGE AT UPPER ELEVATIONS
- ADDED MODULATION AT GARAGE OPENING FOR CLEARANCE
- MINOR CHANGES TO UPPER LEVEL FACADE REVEAL PAT-TERS TO MATCH NEW WINDOW PLACEMENTS
- ADDED GLAZING AT P1 / GYM LOCATION

#### EAST - 16TH AVE

- PULLED WEATHERED RUST PANELS TO MAIN LEVEL (L1) TO CONTINUE FACADE EXPRESSION GUIDED BY THE NEW PROGRAM (RES UNITS)
- MINOR CHANGES TO UPPER LEVEL FACADE REVEAL PATTERS TO MATCH NEW WINDOW