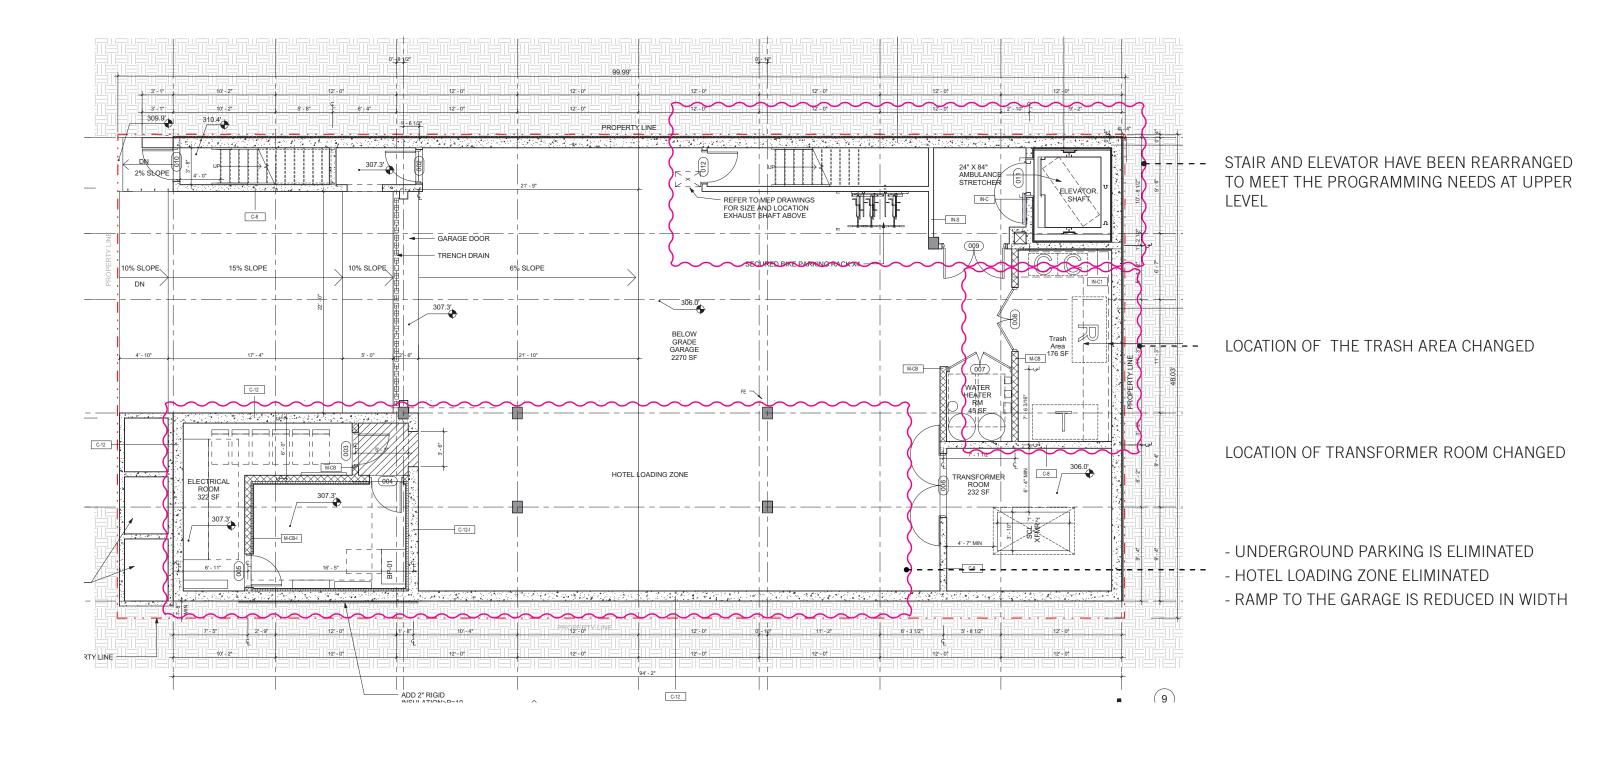

## CANDLEWOOD SUITE HOTEL I CHERRY HILL SWEDISH CAMPUS

PLAN CHANGES FROM 09-11-2019 SAC MEETING - HOTEL PROPOSAL **505 16TH AVE, SEATTLE** 

#### P1 FLOOR PLAN - ORIGINAL



#### P1 FLOOR PLAN - PROPOSED



#### MIMP PROPOSED CHANGES





UNDERGROUND PARKING IS ELIMINATED IN ANTICIPATION OF EXPANSION OF PARKING STRUCTURE AT NORTH (SABEY GARAGE).

PROPOSED MIMP INCREASED CURRENT ZONING HEIGHT FOR THAT AREA FROM 65' TO 125', THEREFORE INCREASING PARKING AVAILABILITY FOR THE CAMPUS

### L1 FLOOR PLAN - ORIGINAL



OUTDOOR PUBLIC PATIO

## L1 FLOOR PLAN - PROPOSED



#### L2 - L3 FLOOR PLANS - ORIGINAL



## **L2 -L3 FLOOR PLANS - PROPOSED**



### **L4 FLOOR PLAN - ORIGINAL**



# **L4 FLOOR PLAN - PROPOSED**



### L5-6 FLOOR PLAN - ORIGINAL



# L5 - L6 FLOOR PLANS - PROPOSED



## ROOFTOP FLOOR PLAN - ORIGINAL



# **ROOFTOP FLOOR PLAN - PROPOSED**



#### **BUILDING ELEVATIONS I PRIMARY FACADES**

ORIGINAL (SOUTH & EAST)



#### **BUILDING ELEVATIONS I PRIM