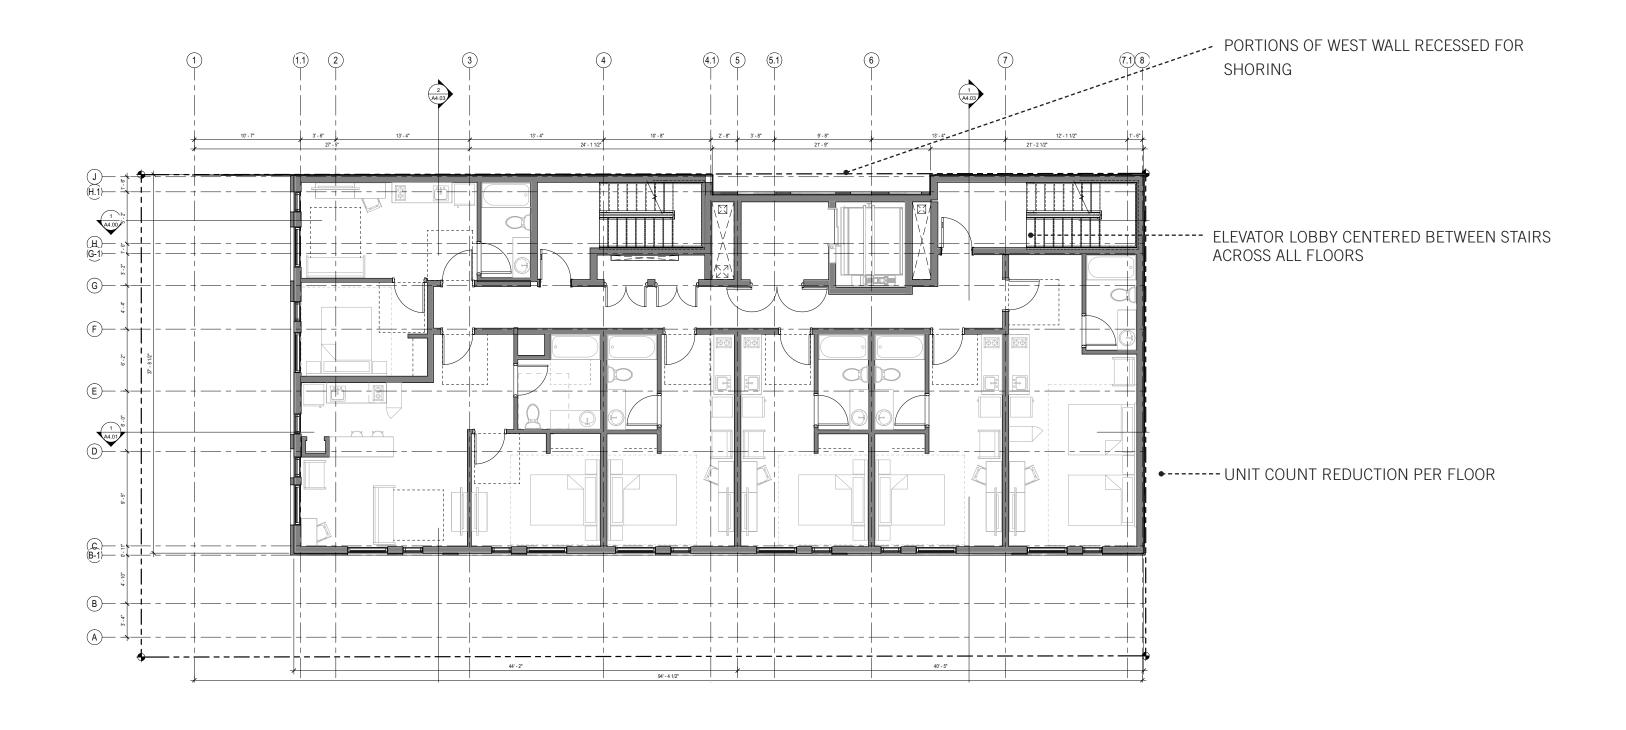

## CANDLEWOOD SUITE HOTEL I CHERRY HILL SWEDISH CAMPUS

PLAN CHANGES FROM 09-11-2019 SAC MEETING - HOTEL PROPOSAL **505 16TH AVE, SEATTLE** 

#### P1 FLOOR PLAN - ORIGINAL



#### P1 FLOOR PLAN - PROPOSED



#### MIMP PROPOSED CHANGES





UNDERGROUND PARKING IS ELIMINATED IN ANTICIPATION OF EXPANSION OF PARKING STRUCTURE AT NORTH (SABEY GARAGE).

PROPOSED MIMP INCREASED CURRENT ZONING HEIGHT FOR THAT AREA FROM 65' TO 125', THEREFORE INCREASING PARKING AVAILABILITY FOR THE CAMPUS

### L1 FLOOR PLAN - ORIGINAL



OUTDOOR PUBLIC PATIO

## L1 FLOOR PLAN - PROPOSED



#### L2 - L3 FLOOR PLANS - ORIGINAL



## **L2 -L3 FLOOR PLANS - PROPOSED**



### **L4 FLOOR PLAN - ORIGINAL**



# **L4 FLOOR PLAN - PROPOSED**



### L5-6 FLOOR PLAN - ORIGINAL



# L5 - L6 FLOOR PLANS - PROPOSED



## ROOFTOP FLOOR PLAN - ORIGINAL



# **ROOFTOP FLOOR PLAN - PROPOSED**



#### **BUILDING ELEVATIONS I PRIMARY FACADES**

ORIGINAL (SOUTH & EAST)



#### **BUILDING ELEVATIONS I PRIMARY FACADES**

PROPOSED (SOUTH & EAST)



#### **SOUTH - JEFFERSON STREET**

- ADDED OVERLAY WALL REVEALS TO BLEND REDUCTION OF GLAZING AND TO BETTER MATCH FACADE LANGUAGE AT UPPER ELEVATIONS
- ADDED MODULATION AT GARAGE OPENING FOR CLEARANCE
- MINOR CHANGES TO UPPER LEVEL FACADE REVEAL PAT-TERS TO MATCH NEW WINDOW PLACEMENTS
- ADDED GLAZING AT P1 / GYM LOCATION

#### EAST - 16TH AVE

- PULLED WEATHERED RUST PANELS TO MAIN LEVEL (L1) TO CONTINUE FACADE EXPRESSION GUIDED BY THE NEW PROGRAM (RES UNITS)
- MINOR CHANGES TO UPPER LEVEL FACADE REVEAL PATTERS TO MATCH NEW WINDOW PLACEMENTS
- MORE PROMINENT ADA ENTR