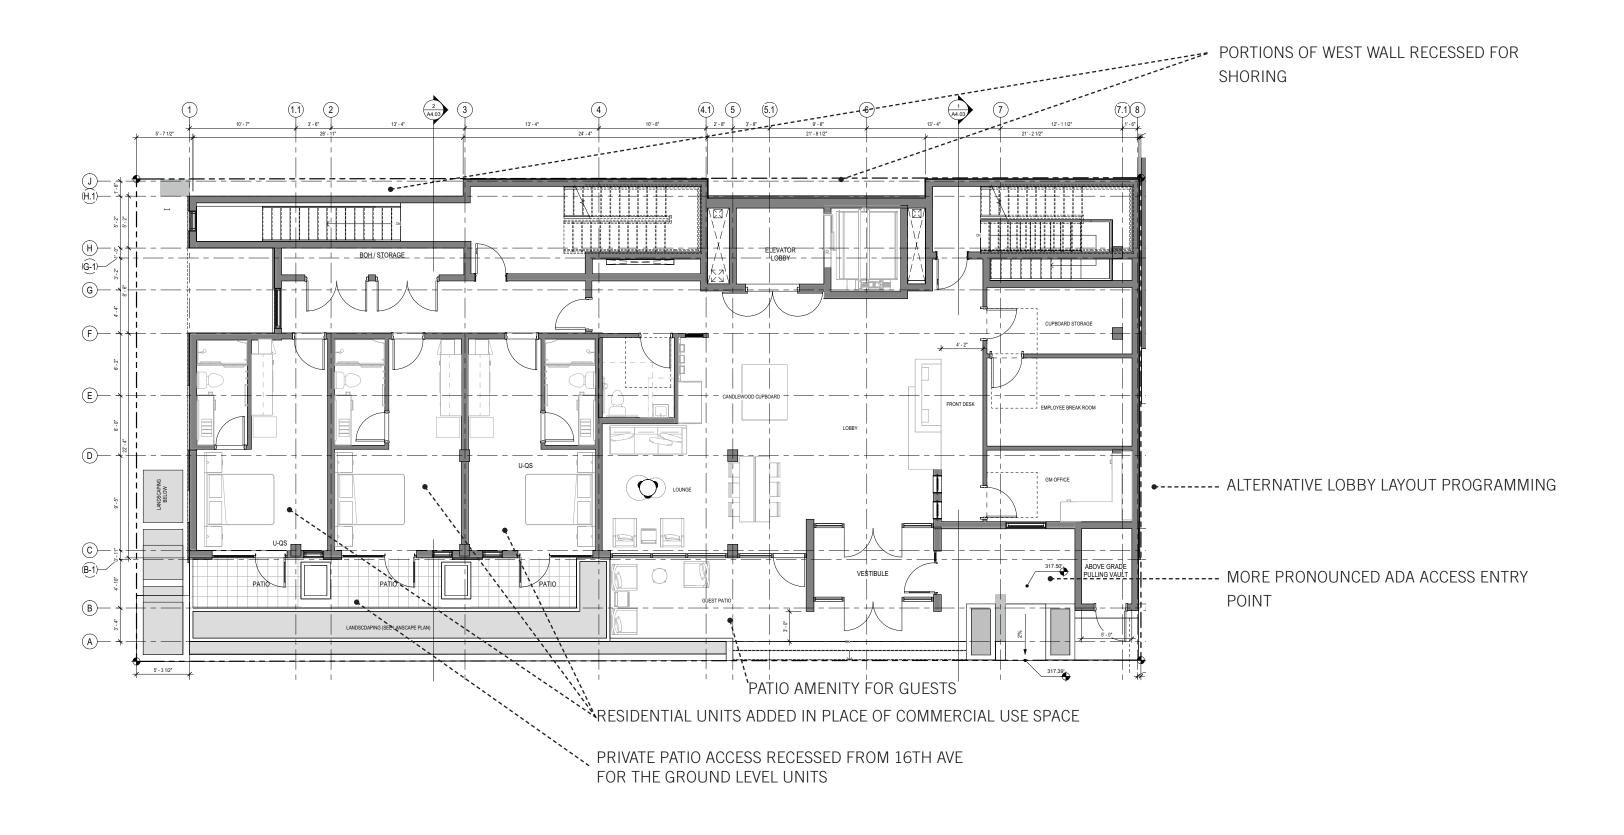

## CANDLEWOOD SUITE HOTEL I CHERRY HILL SWEDISH CAMPUS

PLAN CHANGES FROM 09-11-2019 SAC MEETING - HOTEL PROPOSAL **505 16TH AVE, SEATTLE** 

#### P1 FLOOR PLAN - ORIGINAL



#### P1 FLOOR PLAN - PROPOSED



#### MIMP PROPOSED CHANGES





UNDERGROUND PARKING IS ELIMINATED IN ANTICIPATION OF EXPANSION OF PARKING STRUCTURE AT NORTH (SABEY GARAGE).

PROPOSED MIMP INCREASED CURRENT ZONING HEIGHT FOR THAT AREA FROM 65' TO 125', THEREFORE INCREASING PARKING AVAILABILITY FOR THE CAMPUS

### L1 FLOOR PLAN - ORIGINAL



OUTDOOR PUBLIC PATIO

## L1 FLOOR PLAN - PROPOSED



#### L2 - L3 FLOOR PLANS - ORIGINAL



## **L2 -L3 FLOOR PLANS - PROPOSED**



### **L4 FLOOR PLAN - ORIGINAL**



# **L4 FLOOR PLAN - PROPOSED**



### L5-6 FLOOR PLAN - ORIGINAL



# L5 - L6 FLOOR PLANS - PROPOSED



## ROOFTOP FLOOR PLAN - ORIGINAL



# **ROOFTOP FLOOR PLAN - PROPOSED**



#### **BUILDING ELEVATIONS I PRIMARY FACADES**

ORIGINAL (SOUTH & EAST)



#### **BUILDING ELEVATIONS I PRIMARY FACADES**

PROPOSED (SOUTH & EAST)



#### **SOUTH - JEFFERSON STREET**

- ADDED OVERLAY WALL REVEALS TO BLEND REDUCTION OF GLAZING AND TO BETTER MATCH FACADE LANGUAGE AT UPPER ELEVATIONS
- ADDED MODULATION AT GARAGE OPENING FOR CLEARANCE
- MINOR CHANGES TO UPPER LEVEL FACADE REVEAL PAT-TERS TO MATCH NEW WINDOW PLACEMENTS
- ADDED GLAZING AT P1 / GYM LOCATION

#### EAST - 16TH AVE

- PULLED