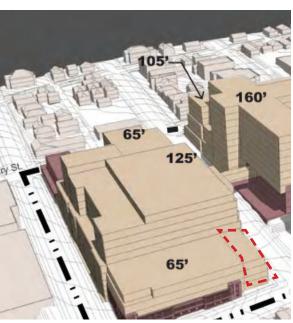

#### MIMP PROPOSED CHANGES

UNDERGROUND PARKING IS ELIMINATED IN ANTICIPATION OF EXPANSION OF PARKING STRUCTURE AT NORTH (SABEY GARAGE).

PROPOSED MIMP INCREASED CURRENT ZONING HEIGHT FOR THAT AREA FROM 65' TO 125', THEREFORE INCREASING PARKING AVAILABILITY FOR THE CAMPUS