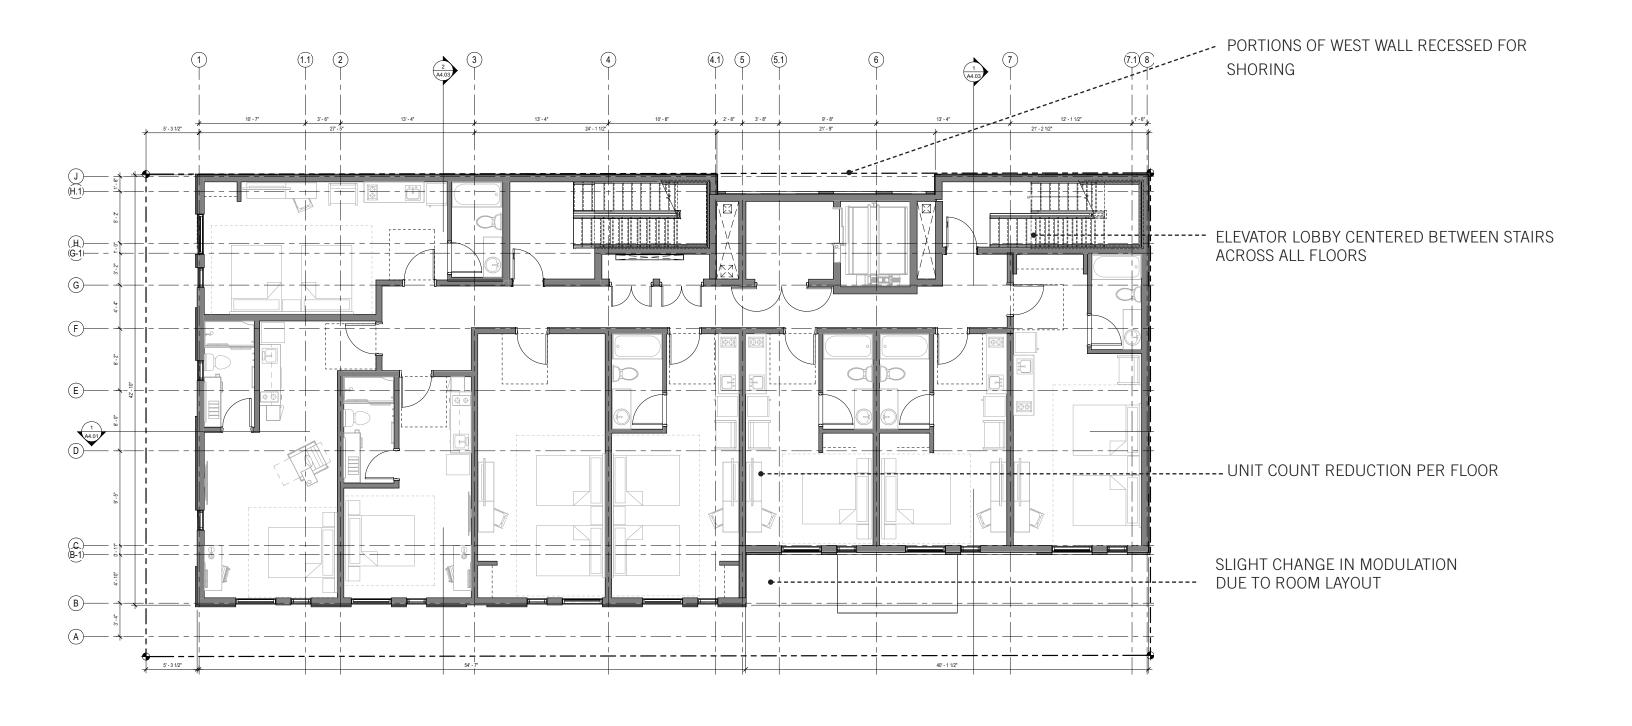

## CANDLEWOOD SUITE HOTEL I CHERRY HILL SWEDISH CAMPUS

PLAN CHANGES FROM 09-11-2019 SAC MEETING - HOTEL PROPOSAL **505 16TH AVE, SEATTLE** 

#### P1 FLOOR PLAN - ORIGINAL



#### P1 FLOOR PLAN - PROPOSED



#### MIMP PROPOSED CHANGES





UNDERGROUND PARKING IS ELIMINATED IN ANTICIPATION OF EXPANSION OF PARKING STRUCTURE AT NORTH (SABEY GARAGE).

PROPOSED MIMP INCREASED CURRENT ZONING HEIGHT FOR THAT AREA FROM 65' TO 125', THEREFORE INCREASING PARKING AVAILABILITY FOR THE CAMPUS

### L1 FLOOR PLAN - ORIGINAL



OUTDOOR PUBLIC PATIO

## L1 FLOOR PLAN - PROPOSED



#### L2 - L3 FLOOR PLANS - ORIGINAL



## **L2 -L3 FLOOR PLANS - PROPOSED**



### **L4 FLOOR PLAN - ORIGINAL**



# **L4 FLOOR PLAN - PROPOSED**



### L5-6 FLOOR PLAN - ORIGINAL



# L5 - L6 FLOOR PLANS - PROPOSED



## ROOFTOP FLOOR PLAN - ORIGINAL



# **ROOFTOP FLOOR PLAN - PROPOSED**



#### **BUILDING ELEVATIONS I PRIMARY FACADES**

ORIGINAL (SOUTH & EAST)



#### **BUILDING ELEVATIONS I PRIMARY FACADES**

PROPOSED (SOUTH & EAST)



#### **SOUTH - JEFFERSON STREET**

- ADDED OVERLAY WALL REVEALS TO BLEND REDUCTION OF GLAZING AND TO BETTER MATCH FACADE LANGUAGE AT UPPER ELEVATIONS
- ADDED MODULATION AT GARAGE OPENING FOR CLEARANCE
- MINOR CHANGES TO UPPER LEVEL FACADE REVEAL PAT-TERS TO MATCH NEW WINDOW PLACEMENTS
- ADDED GLAZING AT P1 / GYM LOCATION

#### EAST - 16TH AVE

- PULLED WEATHERED RUST PANELS TO MAIN LEVEL (L1) TO CONTINUE FACADE EXPRESSION GUIDED