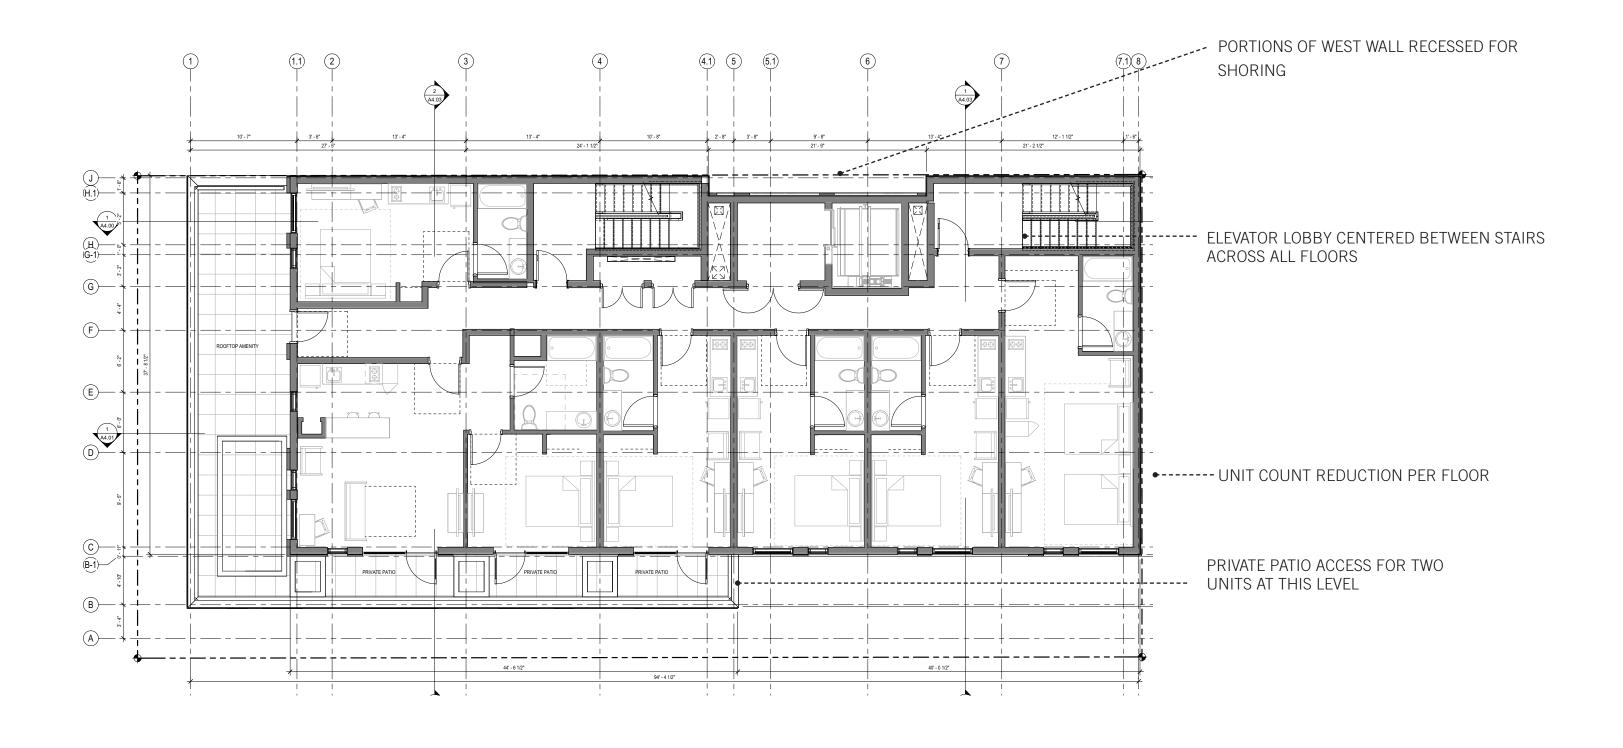

## CANDLEWOOD SUITE HOTEL I CHERRY HILL SWEDISH CAMPUS

PLAN CHANGES FROM 09-11-2019 SAC MEETING - HOTEL PROPOSAL **505 16TH AVE, SEATTLE** 

#### P1 FLOOR PLAN - ORIGINAL



#### P1 FLOOR PLAN - PROPOSED



#### MIMP PROPOSED CHANGES





UNDERGROUND PARKING IS ELIMINATED IN ANTICIPATION OF EXPANSION OF PARKING STRUCTURE AT NORTH (SABEY GARAGE).

PROPOSED MIMP INCREASED CURRENT ZONING HEIGHT FOR THAT AREA FROM 65' TO 125', THEREFORE INCREASING PARKING AVAILABILITY FOR THE CAMPUS

### L1 FLOOR PLAN - ORIGINAL



OUTDOOR PUBLIC PATIO

## L1 FLOOR PLAN - PROPOSED



#### L2 - L3 FLOOR PLANS - ORIGINAL



## **L2 -L3 FLOOR PLANS - PROPOSED**



### **L4 FLOOR PLAN - ORIGINAL**



# **L4 FLOOR PLAN - PROPOSED**



### L5-6 FLOOR PLAN - ORIGINAL



# L5 - L6 FLOOR PLANS - PROPOSED



## ROOFTOP FLOOR PLAN - ORIGINAL



# **ROOFTOP FLOOR PLAN - PROPOSED**



#### **BUILDING ELEVATIONS I PRIMARY FACADES**

ORIGINAL (SOUTH & EAST)



#### **BUILDING ELEVATIONS I PRIMARY FACADES**

PROPOSED (SOUTH & EAST)



#### **SOUTH - JEFFERSON STREET**

- ADDED OVERLAY WALL REVEALS TO BLEND REDUCTION OF GLAZING AND TO BETTER MATCH FACADE LANGUAGE AT UPPER ELEVATIONS
- ADDED MODULATION AT GARAGE OPENING FOR CLEARANCE
- MINOR CHANGES TO UPPER LEVEL FACADE REVEAL PAT-TERS TO MATCH NEW WINDOW PLACEMENTS
- ADDED GLAZING AT P1 / GYM LOCATION

#### EAST - 16TH AVE

- PULLED WEATHERED RUST PANELS TO MAIN LEVEL (L1) TO CONTINUE FACADE EXPRESSION GUIDED BY THE NEW PROGRAM (RES UNITS)
- MINOR CHANGES TO UPPER LEVEL FACADE R