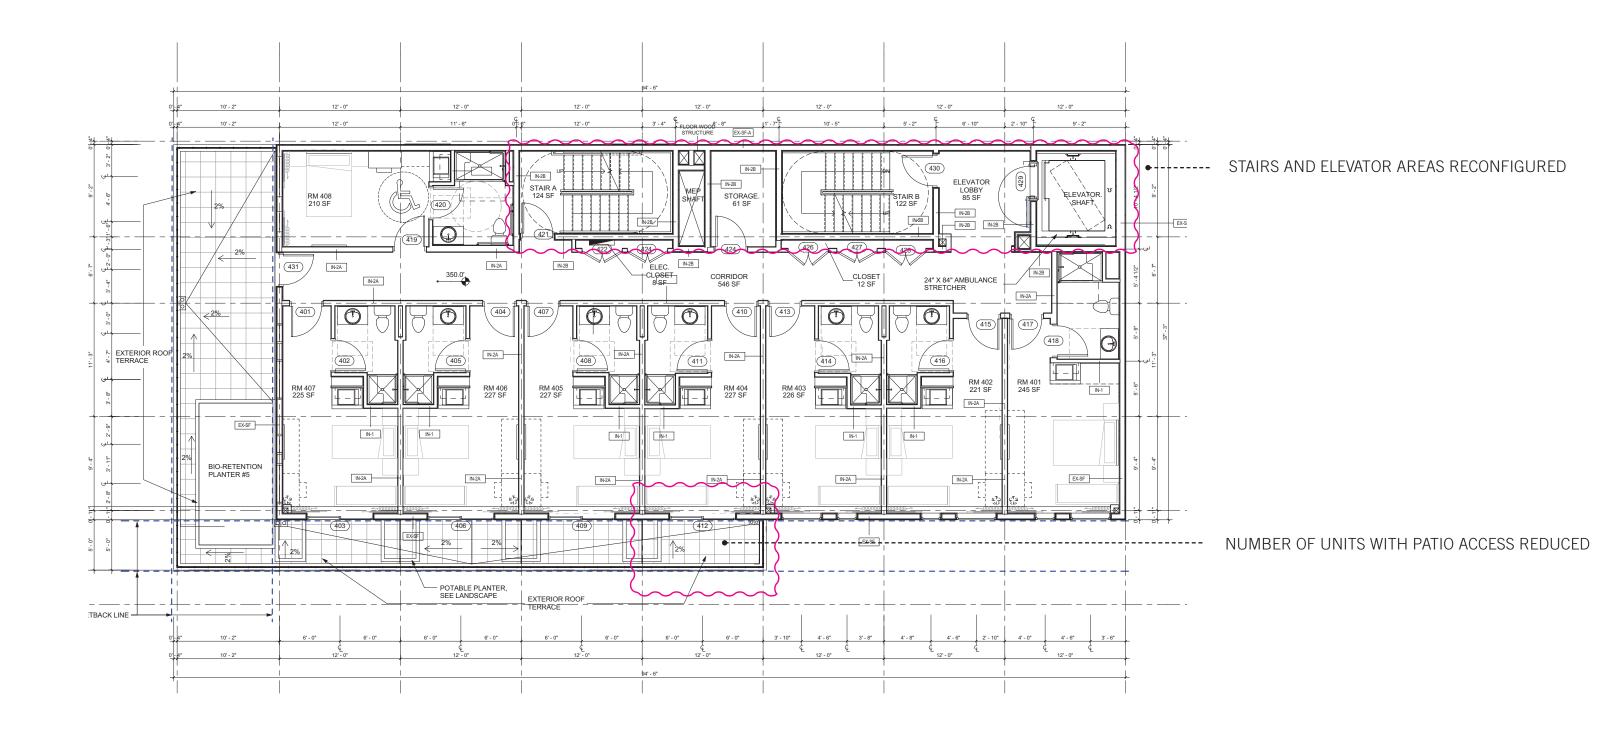

## CANDLEWOOD SUITE HOTEL I CHERRY HILL SWEDISH CAMPUS

PLAN CHANGES FROM 09-11-2019 SAC MEETING - HOTEL PROPOSAL **505 16TH AVE, SEATTLE** 

#### P1 FLOOR PLAN - ORIGINAL



#### P1 FLOOR PLAN - PROPOSED



#### MIMP PROPOSED CHANGES





UNDERGROUND PARKING IS ELIMINATED IN ANTICIPATION OF EXPANSION OF PARKING STRUCTURE AT NORTH (SABEY GARAGE).

PROPOSED MIMP INCREASED CURRENT ZONING HEIGHT FOR THAT AREA FROM 65' TO 125', THEREFORE INCREASING PARKING AVAILABILITY FOR THE CAMPUS

### L1 FLOOR PLAN - ORIGINAL



OUTDOOR PUBLIC PATIO

## L1 FLOOR PLAN - PROPOSED



#### L2 - L3 FLOOR PLANS - ORIGINAL



## **L2 -L3 FLOOR PLANS - PROPOSED**



### **L4 FLOOR PLAN - ORIGINAL**



# **L4 FLOOR PLAN - PROPOSED**



### L5-6 FLOOR PLAN - ORIGINAL



# L5 - L6 FLOOR PLANS - PROPOSED



## ROOFTOP FLOOR PLAN - ORIGINAL



# **ROOFTOP FLOOR PLAN - PROPOSED**



#### **BUILDING ELEVATIONS I PRIMARY FACADES**

ORIGINAL (SOUTH & EAST)



#### **BUILDING ELEVATIONS I PRIMARY FACADES**

PROPOSED (SOUTH & EAST)



#### **SOUTH - JEFFERSON STREET**

- ADDED OVERLAY WALL REVEALS TO BLEND REDUCTION OF GLAZING AND TO BETTER MATCH FACADE LANGUAGE AT UPPER ELEVATIONS
- ADDED MODULATION AT GARAGE OPENING FOR CLEARANCE
- MINOR CHANGES TO UPPER LEVEL FACADE REVEAL PAT-TERS TO MATCH NEW WINDOW PLACEMENTS
- ADDED GLAZING AT P1 / GYM LOCATION

#### EAST - 16TH AVE

- PULLED WEATHERED RUST PANELS TO MAIN LEVEL (L1) TO CONTINUE FACADE EXPRESSION GUIDED BY THE NEW PROGRAM (RES UNITS)
- MIN