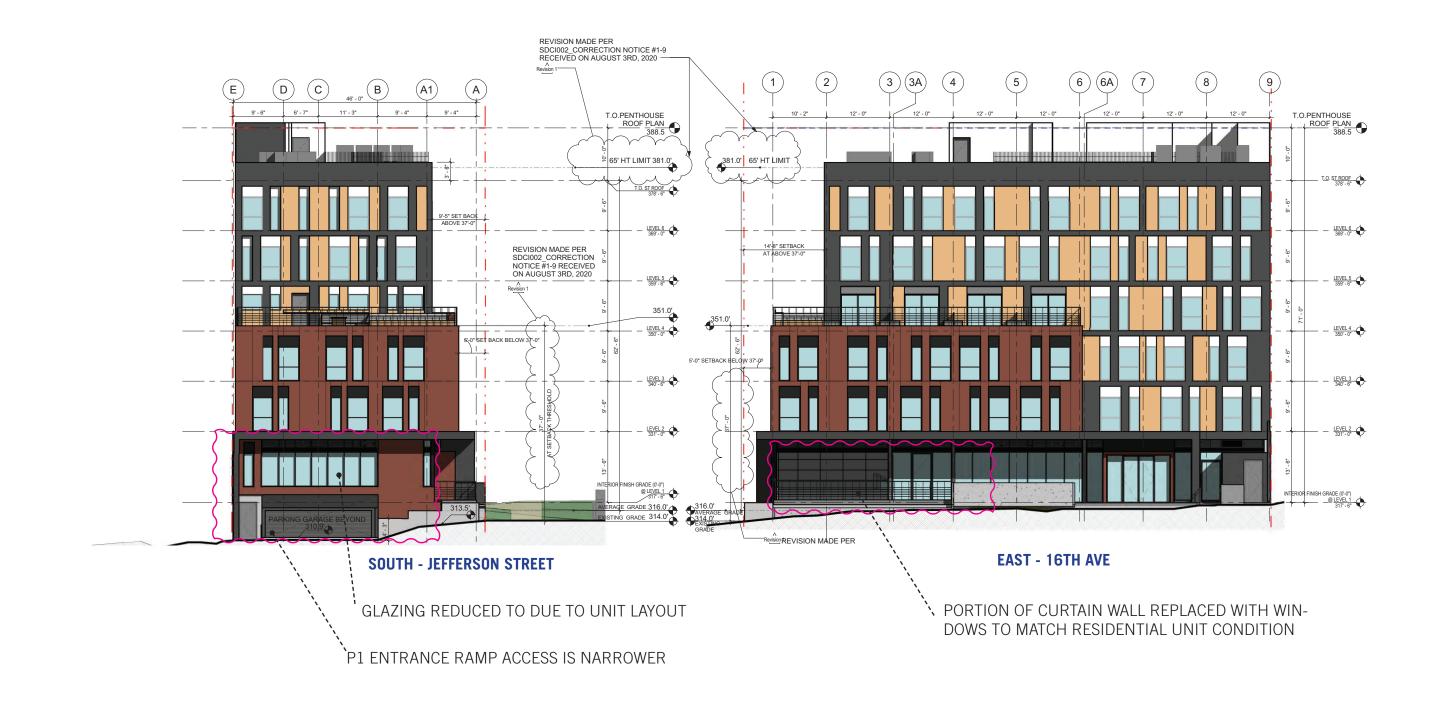

#### **BUILDING ELEVATIONS I PRIMARY FACADES**

ORIGINAL (SOUTH & EAST)

#### **BUILDING ELEVATIONS I PRIMARY FACADES**

PROPOSED (SOUTH & EAST)

#### **SOUTH - JEFFERSON STREET**

- ADDED OVERLAY WALL REVEALS TO BLEND REDUCTION OF GLAZING AND TO BETTER MATCH FACADE LANGUAGE AT UPPER ELEVATIONS
- ADDED MODULATION AT GARAGE OPENING FOR CLEARANCE
- MINOR CHANGES TO UPPER LEVEL FACADE REVEAL PAT-TERS TO MATCH NEW WINDOW PLACEMENTS
- ADDED GLAZING AT P1 / GYM LOCATION

#### EAST - 16TH AVE

- PULLED WEATHERED RUST PANELS TO MAIN LEVEL (L1) TO CONTINUE FACADE EXPRESSION GUIDED BY THE NEW PROGRAM (RES UNITS)
- MINOR CHANGES TO UPPER LEVEL FACADE REVEAL PATTERS TO MATCH NEW WINDOW PLACEMENTS
- MORE PROMINENT ADA ENTRANCE AT FRONT