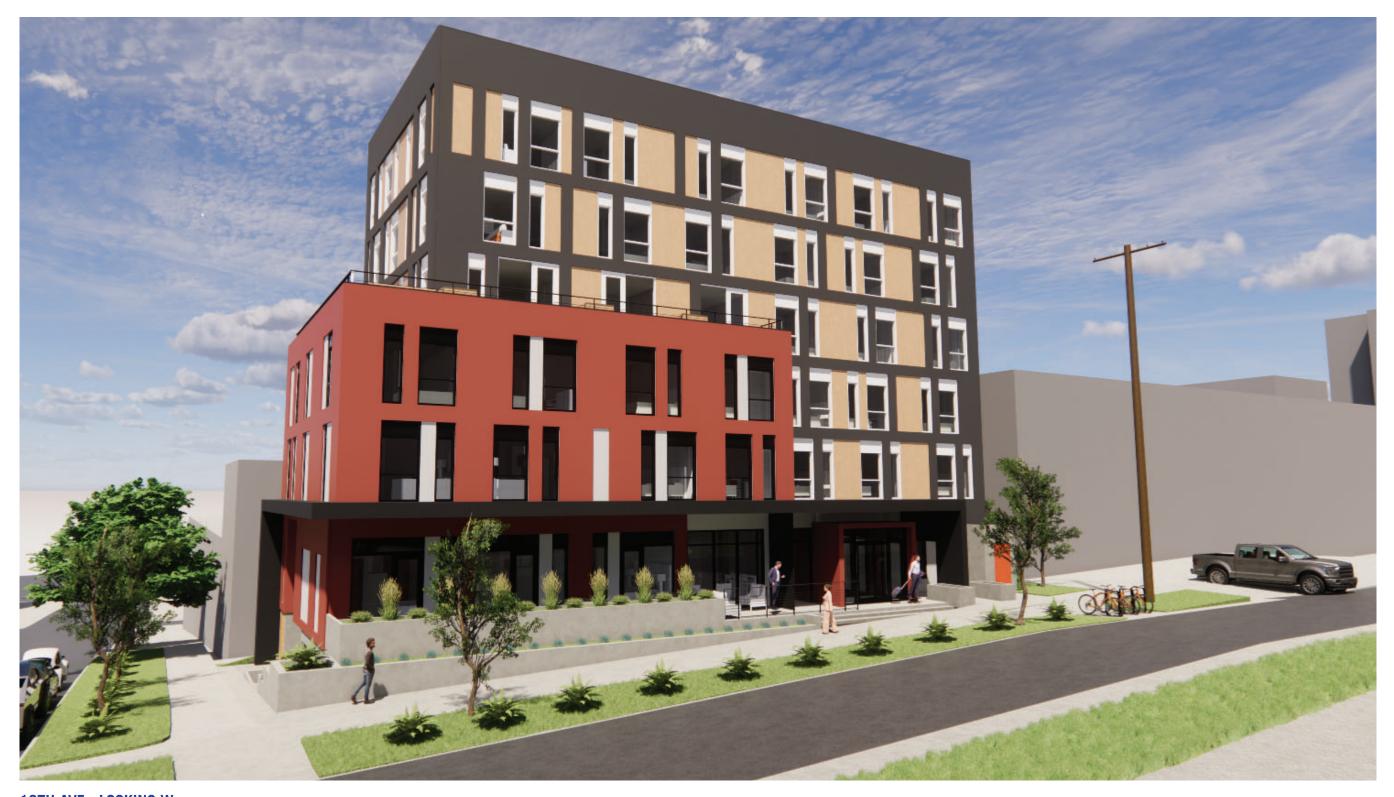

- ADDED GLAZING AT P1 / GYM LOCATION

#### EAST - 16TH AVE

- PULLED WEATHERED RUST PANELS TO MAIN LEVEL (L1) TO CONTINUE FACADE EXPRESSION GUIDED BY THE NEW PROGRAM (RES UNITS)
- MINOR CHANGES TO UPPER LEVEL FACADE REVEAL PATTERS TO MATCH NEW WINDOW PLACEMENTS
- MORE PROMINENT ADA ENTRANCE AT FRONT

### **BUILDING ELEVATIONS I BLANK FACADES**

EXISTING (NORTH & WEST)



- EXISTING FACADE IS PROPOSED AS SMOOTH FIBER CE-MENT PANELS IN PAINTED BLOCK ARRANGEMENTS
- NO WALL MODULATION AT N & W WALLS

## **BUILDING ELEVATIONS I BLANK FACADES**

PROPOSED (NORTH & WEST)



• MINOR PATTERN CHANGE TO ACCOMMODATE PORTIONS OF RECESSED WALL AND TO PROVIDE A SIMILAR REVEAL LANGUAGE AS PRIMARY FACADES.

# **3D RENDERS**

# PROPOSED



JEFFERSON ST & 16TH AVE - LOOKING NW

# **3D RENDERS**

# PROPOSED



16TH AVE - LOOKING W

# **3D RENDERS**

# PROPOSED



**JEFFERSON ST - LOOKING NORTH** 



16TH AVE - LOOKING SOUTH