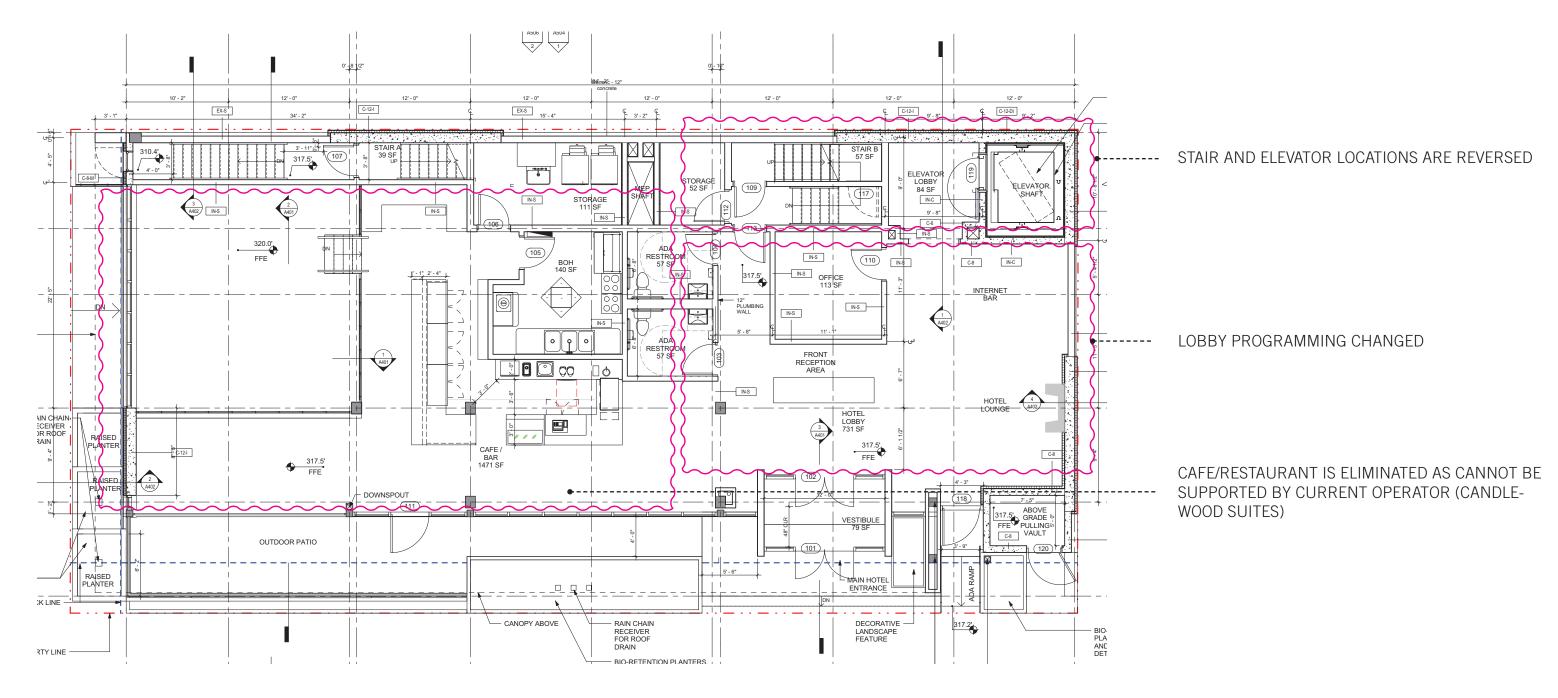

## CANDLEWOOD SUITE HOTEL I CHERRY HILL SWEDISH CAMPUS

PLAN CHANGES FROM 09-11-2019 SAC MEETING - HOTEL PROPOSAL **505 16TH AVE, SEATTLE** 

#### P1 FLOOR PLAN - ORIGINAL



#### P1 FLOOR PLAN - PROPOSED



#### MIMP PROPOSED CHANGES





UNDERGROUND PARKING IS ELIMINATED IN ANTICIPATION OF EXPANSION OF PARKING STRUCTURE AT NORTH (SABEY GARAGE).

PROPOSED MIMP INCREASED CURRENT ZONING HEIGHT FOR THAT AREA FROM 65' TO 125', THEREFORE INCREASING PARKING AVAILABILITY FOR THE CAMPUS

### L1 FLOOR PLAN - ORIGINAL



OUTDOOR PUBLIC PATIO

## L1 FLOOR PLAN - PROPOSED



#### L2 - L3 FLOOR PLANS - ORIGINAL



## **L2 -L3 FLOOR PLANS - PROPOSED**



### **L4 FLOOR PLAN - ORIGINAL**



# **L4 FLOOR PLAN - PROPOSED**



### L5-6 FLOOR PLAN - ORIGINAL



# L5 - L6 FLOOR PLANS - PROPOSED



## ROOFTOP FLOOR PLAN - ORIGINAL



# **ROOFTOP FLOOR PLAN - PROPOSED**



#### **BUILDING ELEVATIONS I PRIMARY FACADES**

ORIGINAL (SOUTH & EAST)



#### **BUILDING ELEVATIONS I PRIMARY FACADES**

PROPOSED (SOUTH & EAST)



#### **SOUTH - JEFFERSON STREET**

- ADDED OVERLAY WALL REVEALS TO BLEND REDUCTION OF GLAZING AND TO BETTER MATCH FACADE LANGUAGE AT UPPER ELEVATIONS
- ADDED MODULATION AT GARAGE OPENING FOR CLEARANCE
- MINOR CHANGES TO UPPER LEVEL FACADE REVEAL PAT-TERS TO MATCH NEW WINDOW PLACEMENTS
- ADDED GLAZING