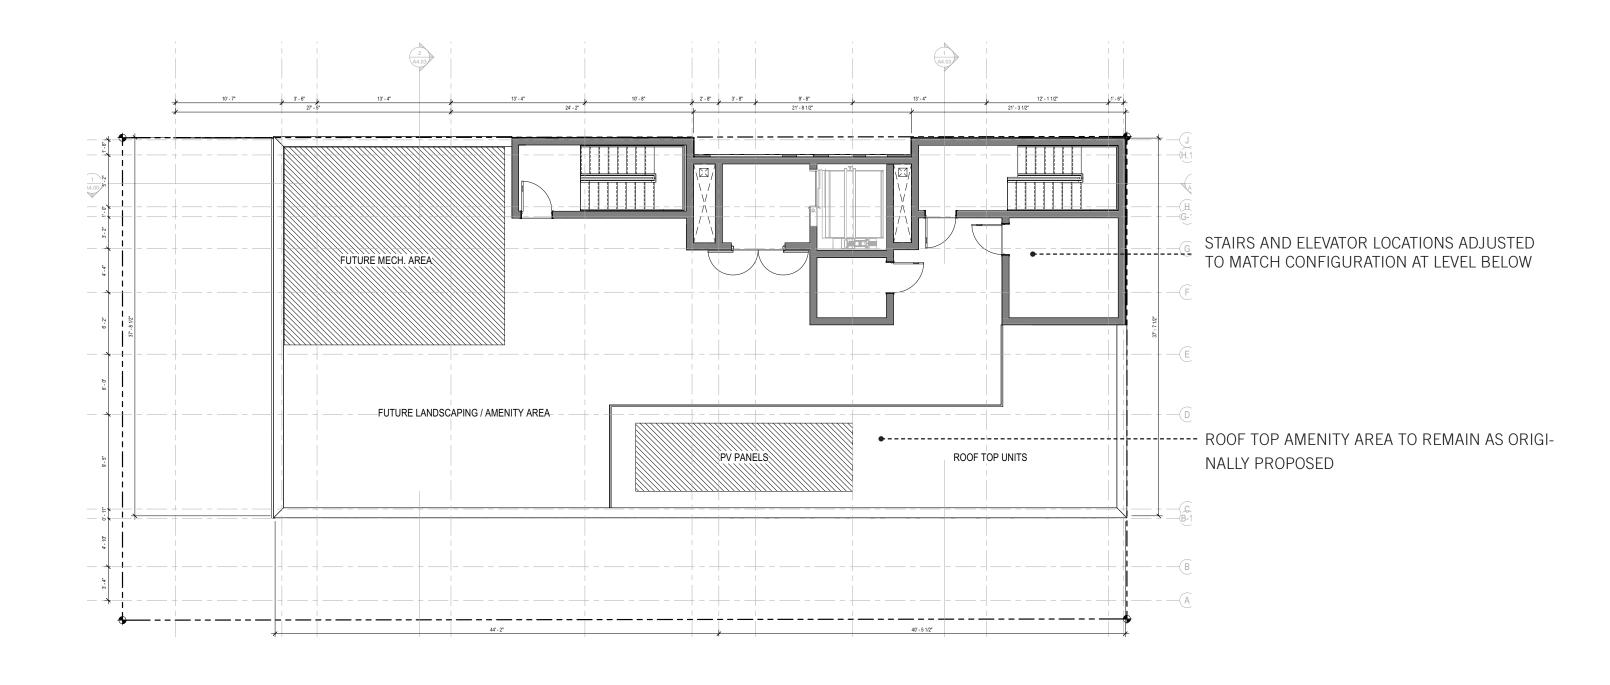

ANGES FROM 09-11-2019 SAC MEETING - HOTEL PROPOSAL **505 16TH AVE, SEATTLE** 

#### P1 FLOOR PLAN - ORIGINAL



#### P1 FLOOR PLAN - PROPOSED



#### MIMP PROPOSED CHANGES





UNDERGROUND PARKING IS ELIMINATED IN ANTICIPATION OF EXPANSION OF PARKING STRUCTURE AT NORTH (SABEY GARAGE).

PROPOSED MIMP INCREASED CURRENT ZONING HEIGHT FOR THAT AREA FROM 65' TO 125', THEREFORE INCREASING PARKING AVAILABILITY FOR THE CAMPUS

### L1 FLOOR PLAN - ORIGINAL



OUTDOOR PUBLIC PATIO

## L1 FLOOR PLAN - PROPOSED



#### L2 - L3 FLOOR PLANS - ORIGINAL



## **L2 -L3 FLOOR PLANS - PROPOSED**



### **L4 FLOOR PLAN - ORIGINAL**



# **L4 FLOOR PLAN - PROPOSED**



### L5-6 FLOOR PLAN - ORIGINAL



# L5 - L6 FLOOR PLANS - PROPOSED



## ROOFTOP FLOOR PLAN - ORIGINAL



# **ROOFTOP FLOOR PLAN - PROPOSED**



#### **BUILDING ELEVATIONS I PRIMARY FACADES**

ORIGINAL (SOUTH & EAST)



#### **BUILDING ELEVATIONS I PRIMARY FACADES**

PROPOSED (SOUTH & EAST)



#### **SOUTH - JEFFERSON STREET**

- ADDED OVERLAY WALL REVEALS TO BLEND REDUCTION OF GLAZING AND TO BETTER MATCH FACADE LANGUAGE AT UPPER ELEVATIONS
- ADDED MODULATION AT GARAGE OPENING FOR CLEARANCE
- MINOR CHANGES TO UPPER LEVEL FACADE REVEAL PAT-TERS TO MATCH NEW WINDOW PLACEMENTS
- ADDED GLAZING AT P1 / GYM LOCATION

#### EAST - 16TH AVE

- PULLED WEATHERED RUST PANELS TO MAIN LEVEL (L1) TO CONTINUE FACADE EXPRESSION GUIDED BY THE NEW PROGRAM (RES UNITS)
- MINOR CHANGES TO UPPER LEVEL FACADE REVEAL PATTERS TO MATCH NEW WINDOW PLACEMENTS
- MORE PROMINENT ADA ENTRANCE AT FRONT

### **BUILDING ELEVATIONS I BLANK FACADES**

EXISTING (NORTH