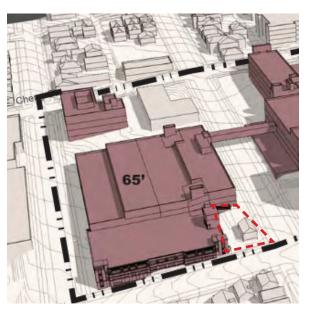

#### MIMP PROPOSED CHANGES

UNDERGROUND PARKING IS ELIMINATED IN ANTICIPATION OF EXPANSION OF PARKING STRUCTURE AT NORTH (SABEY GARAGE).

PROPOSED MIMP INCREASED CURRENT ZONING HEIGHT FOR THAT AREA FROM 65' TO 125', THEREFORE INCREASING PARKING AVAILABILITY FOR THE CAMPUS