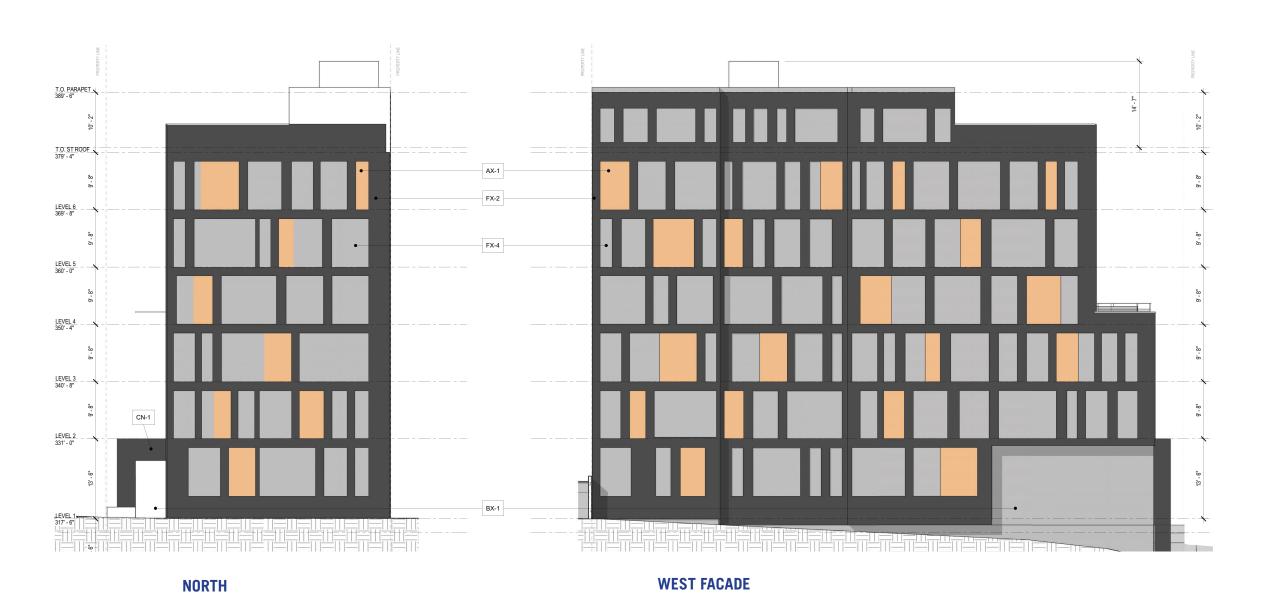

## **BUILDING ELEVATIONS I BLANK FACADES**

PROPOSED (NORTH & WEST)

• MINOR PATTERN CHANGE TO ACCOMMODATE PORTIONS OF RECESSED WALL AND TO PROVIDE A SIMILAR REVEAL LANGUAGE AS PRIMARY FACADES.