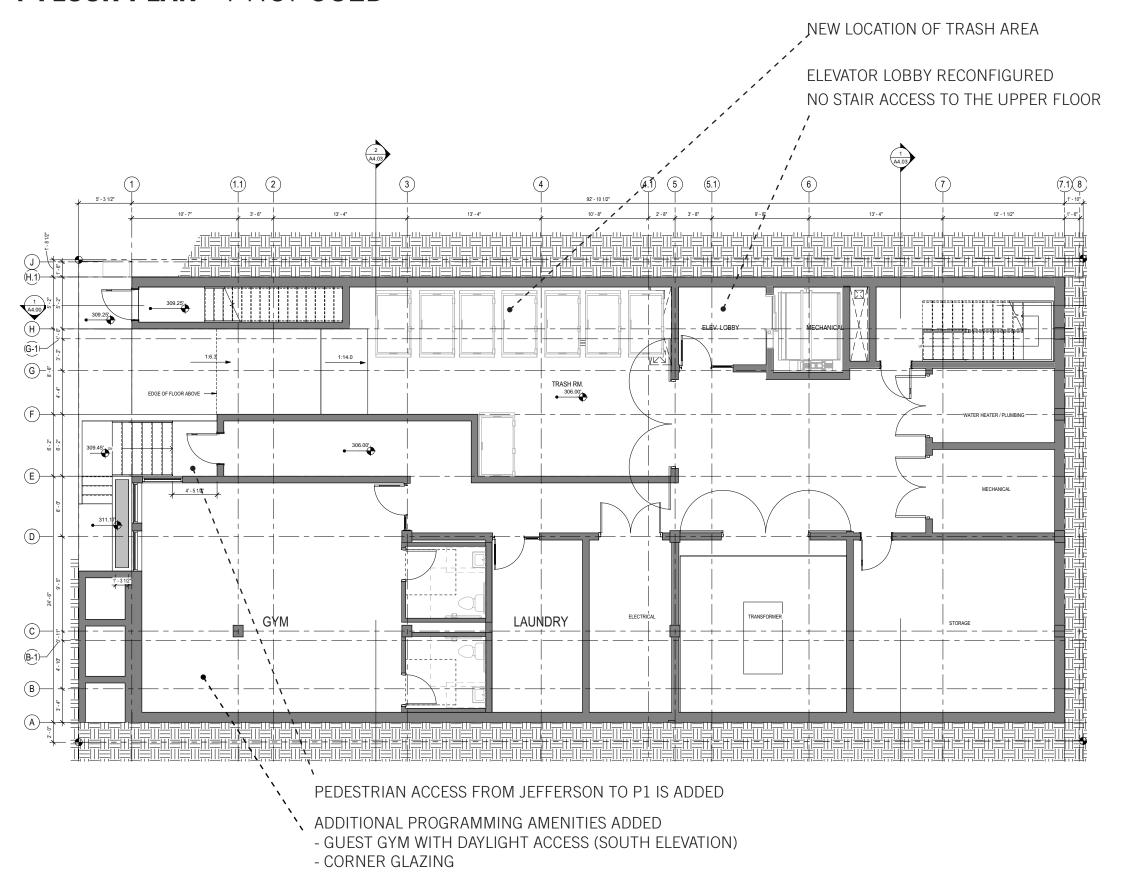

## CANDLEWOOD SUITE HOTEL I CHERRY HILL SWEDISH CAMPUS

PLAN CHANGES FROM 09-11-2019 SAC MEETING - HOTEL PROPOSAL **505 16TH AVE, SEATTLE** 

#### P1 FLOOR PLAN - ORIGINAL



#### P1 FLOOR PLAN - PROPOSED



#### MIMP PROPOSED CHANGES





UNDERGROUND PARKING IS ELIMINATED IN ANTICIPATION OF EXPANSION OF PARKING STRUCTURE AT NORTH (SABEY GARAGE).

PROPOSED MIMP INCREASED CURRENT ZONING HEIGHT FOR THAT AREA FROM 65' TO 125', THEREFORE INCREASING PARKING AVAILABILITY FOR THE CAMPUS

### L1 FLOOR PLAN - ORIGINAL



OUTDOOR PUBLIC PATIO

## L1 FLOOR PLAN - PROPOSED



#### L2 - L3 FLOOR PLANS - ORIGINAL



## **L2 -L3 FLOOR PLANS - PROPOSED**



### **L4 FLOOR PLAN - ORIGINAL**



# **L4 FLOOR PLAN - PROPOSED**



### L5-6 FLOOR PLAN - ORIGINAL



# L5 - L6 FLOOR PLANS - PROPOSED



## ROOFTOP FLOOR PLAN - ORIGINAL



# **ROOFTOP FLOOR PLAN - PROPOSED**



#### **BUILDING ELEVATIONS I PRIMARY FACADES**

ORIGINAL (SOUTH & EAST)



#### **BUILDING ELEVATIONS I PRIMARY FACADES**

PROPOSED (SOUTH &