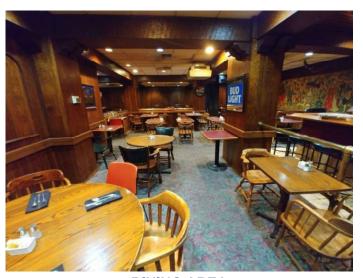

**SERVICE LAUNDRY AREA** 

**MEETING SPACE (USED AS STORAGE)** 

**OFFICE SPACE** 

**VENDING/ICE AREA** 

**STAIRWELL** 

**DINING AREA** 

**DINING AREA** 

**BAR AREA** 