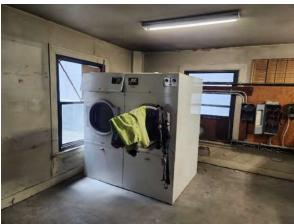

**SERVICE LAUNDRY AREA** 

**MEETING SPACE (USED AS STORAGE)** 

**OFFICE SPACE** 

**VENDING/ICE AREA** 

**STAIRWELL** 

**DINING AREA** 

**DINING AREA** 

**BAR AREA** 