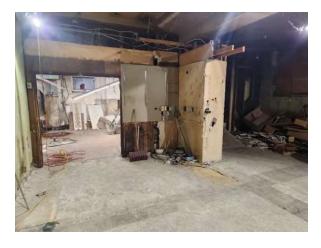

Future Lobby Bar Area

Guestroom Bay

Typical Guestroom Bay

Old Housekeeping (to be guest suite)

Basement (Future Back of House/Laundry)

Intersection of 3<sup>rd</sup> Avenue and Seneca St