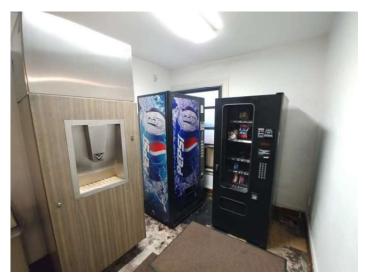

**SERVICE LAUNDRY AREA** 

**MEETING SPACE (USED AS STORAGE)** 

**OFFICE SPACE** 

**VENDING/ICE AREA** 

**STAIRWELL** 

**DINING AREA** 

**DINING AREA** 

**BAR AREA** 