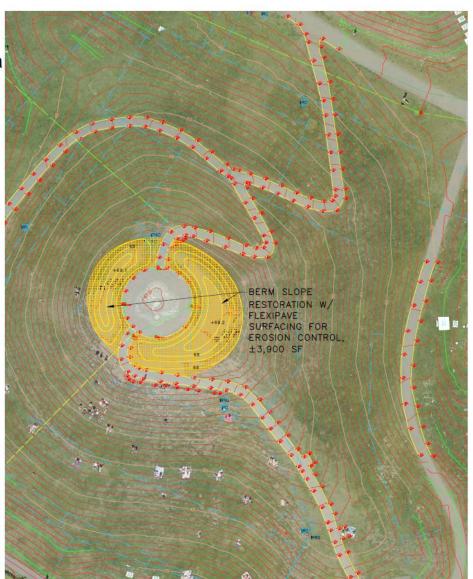

# Kite Hill – Restoration Option

Proposed Area to apply FlexiPave

#### **WORK SCOPE INVOLVES:**

- · Balance earthwork on site for berm restoration
- · Approximate Asphalt paving area at berms: 3,700 sq. ft.
- · Proposed Erosion Control & turf restoration: 5,000 sq. ft.
- · Asphalt Turnaround paving addition: 1,510 sq. ft