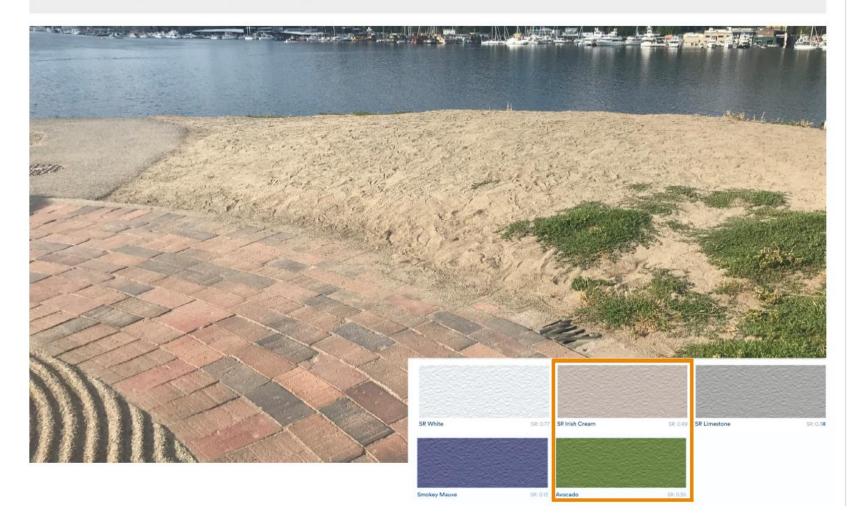

#### **ASPHALT SURFACING on Kite Hill**

- Pavement Coating: Streetbond Pro220
- · Color alternatives: Avocado to simulate grass green or Irish Cream for contrast
- · Concrete edge at end of asphalt paving for stabilization