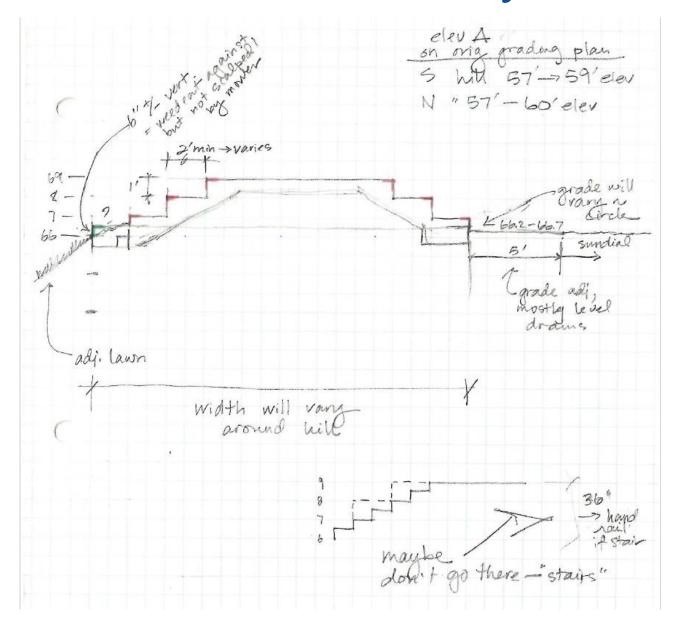

## Kite Hill Erosion

#### **CHALLENGE**

Ongoing maintenance and annul reseeding practice has not been able to keep up with heavy use and program demands. It has caused:

- · Lost of Soil cover required for landfill, especially around top of Kitehill.
- · Damage to the sundial from eroded sand.



## Kite Hill Erosion

#### **REMEDIATION PROPOSAL**

- · Restore Kite Hill to landmarked elevation for required soil cover.
- · Apply asphalt surfacing with Streetbond coating on berms surrounding Sundial plaza .
- · Erosion control blanket, hydroseeding and turf re-establishment for damaged turf areas.
- · Adding turnaround to reduce turf damage at lower meadow area east of Kite Hill.



# Kite Hill – Original Grading Plan



## Kite Hill – Restoration





# Kite Hill – Restoration Study



# Kite Hill – Restoration Option

Proposed Area to apply FlexiPave





#### **KBI FLEXI-PAVE COLOR CHART**



## Kite Hill – Restoration Plan

#### **WORK SCOPE INVOLVES:**

- · Balance earthwork on site for berm restoration
- · Approximate Asphalt paving area at berms: 3,700 sq. ft.
- · Proposed Erosion Control & turf restoration: 5,000 sq. ft.
- · Asphalt Turnaround paving addition: 1,510 sq. ft



## Kite Hill – Restoration Plan 3D

#### **WORK SCOPE INVOLVES:**

- · Balance earthwork on site for berm restoration
- · Estimated Asphalt paving: 3,700 sq. ft.
- · Erosion Control & turf restoration: 5,000 sq. ft.



### Kite Hill – Restoration Plan Details

#### **ASPHALT SURFACING on Kite Hill**

- Pavement Coating: Streetbond Pro220
- · Color alternatives: Avocado to simulate grass gre