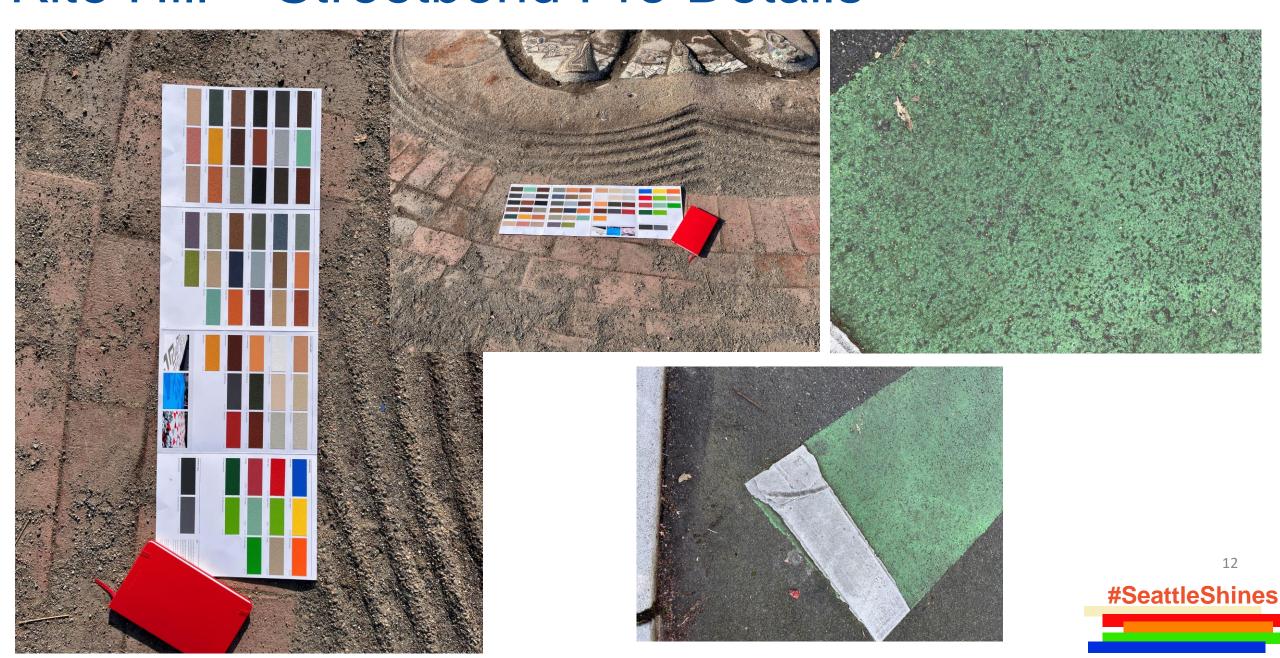

ation Plan

#### **WORK SCOPE INVOLVES:**

- · Balance earthwork on site for berm restoration
- · Approximate Asphalt paving area at berms: 3,700 sq. ft.
- · Proposed Erosion Control & turf restoration: 5,000 sq. ft.
- · Asphalt Turnaround paving addition: 1,510 sq. ft



## Kite Hill – Restoration Plan 3D

#### **WORK SCOPE INVOLVES:**

- · Balance earthwork on site for berm restoration
- · Estimated Asphalt paving: 3,700 sq. ft.
- · Erosion Control & turf restoration: 5,000 sq. ft.



### Kite Hill – Restoration Plan Details

#### **ASPHALT SURFACING on Kite Hill**

- Pavement Coating: Streetbond Pro220
- · Color alternatives: Avocado to simulate grass green or Irish Cream for contrast
- · Concrete edge at end of asphalt paving for stabilization



## Kite Hill – Streetbond Pro Details



# Kite Hill – Asphalt/Concrete Details

#### ASPHALT/CONCRETE EDGE DETAILS





# Thank you!