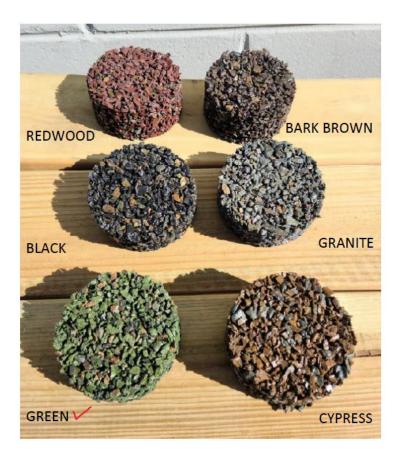

e to keep up with heavy use and program demands. It has caused:

- · Lost of Soil cover required for landfill, especially around top of Kitehill.
- · Damage to the sundial from eroded sand.



## Kite Hill Erosion

#### **REMEDIATION PROPOSAL**

- · Restore Kite Hill to landmarked elevation for required soil cover.
- · Apply asphalt surfacing with Streetbond coating on berms surrounding Sundial plaza .
- · Erosion control blanket, hydroseeding and turf re-establishment for damaged turf areas.
- · Adding turnaround to reduce turf damage at lower meadow area east of Kite Hill.



# Kite Hill – Original Grading Plan



## Kite Hill – Restoration





# Kite Hill – Restoration Study



# Kite Hill – Restoration Option

Proposed Area to apply FlexiPave





#### **KBI FLEXI-PAVE COLOR CHART**



## Kite Hill – Restoration Plan

#### **WORK SCOPE INVOLVES:**

- · Balance earthwork on site for berm restoration
- · Approximate Asphalt paving area at berms: 3,700 sq. ft.
- · Proposed Erosion Control & turf restoration: 5,000 sq. ft.
- · Asphalt Turnaround paving addition: 1,510 sq. ft



## Kite Hill – Restoration Plan 3D

#### **WORK SCOPE INVOLVES:**

- · Balance earthwork on site for berm restoration
- · Estimated Asphalt paving: 3,700 sq. ft.
- · Erosion Control & turf restoration: 5,000 sq. ft.



### Kite Hill – Restoration Plan Details

#### **ASPHALT SURFACING on Kite Hill**

- Pavement Coating: Streetbond Pro220
- · Color alternatives: Avocado to simulate grass green or Irish Cream for contrast
- · Concrete edge at end of asphalt paving for stabilization



## Kite Hill – S