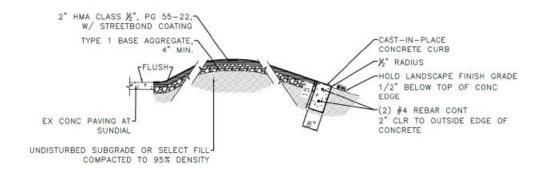

#### **ASPHALT SURFACING on Kite Hill**

- Pavement Coating: Streetbond Pro220
- · Color alternatives: Avocado to simulate grass green or Irish Cream for contrast
- · Concrete edge at end of asphalt paving for stabilization

# Kite Hill – Asphalt/Concrete Details

#### ASPHALT/CONCRETE EDGE DETAILS