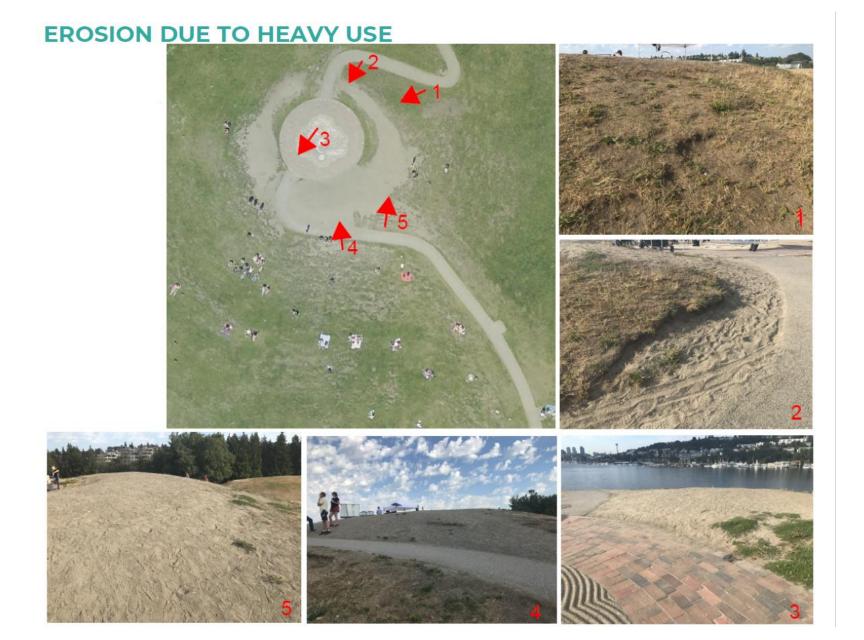

# Kite Hill Erosion

## Kite Hill Erosion

#### **CHALLENGE**

Ongoing maintenance and annul reseeding practice has not been able to keep up with heavy use and program demands. It has caused:

- · Lost of Soil cover required for landfill, especially around top of Kitehill.
- · Damage to the sundial from eroded sand.