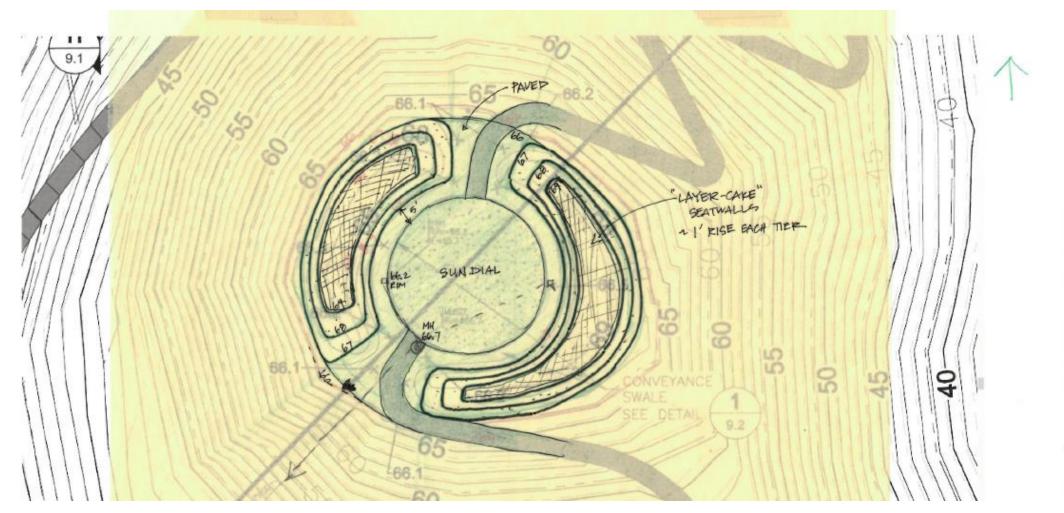

uary 5, 2025





# Kite Hill Erosion



## Kite Hill Erosion

#### **CHALLENGE**

Ongoing maintenance and annul reseeding practice has not been able to keep up with heavy use and program demands. It has caused:

- · Lost of Soil cover required for landfill, especially around top of Kitehill.
- · Damage to the sundial from eroded sand.



## Kite Hill Erosion

#### **REMEDIATION PROPOSAL**

- · Restore Kite Hill to landmarked elevation for required soil cover.
- · Apply asphalt surfacing with Streetbond coating on berms surrounding Sundial plaza .
- · Erosion control blanket, hydroseeding and turf re-establishment for damaged turf areas.
- · Adding turnaround to reduce turf damage at lower meadow area east of Kite Hill.



# Kite Hill – Original Grading Plan



## Kite Hill – Restoration





# Kite Hill – Restoration Study



# Kite Hill – Restoration Option

Proposed Area to apply FlexiPave





#### **KBI FLEXI-PAVE COLOR CHART**



## Kite Hill – Restoration Plan

#### **WORK SCOPE INVOLVES:**

- · Balance earthwork on site for berm restoration
- · Approximate Asphalt paving area at berms: 3,700 sq. ft.
- · Proposed Erosion Control & turf restoration: 5,000 sq. ft.
- · Asphalt Turnaround paving addition: 1,510 sq. ft



## Kite Hill – Restoration Plan 3D

#### **WORK SCOPE INVOLVES:**

- · Balance earthwork on site for berm restoration
- · Estimated Asphalt paving: 3,700 sq. ft.
- · Erosion Control & turf restoration: 5,000 sq. ft.



### Kite Hill – Restoration Plan Details

#### **ASPHALT SURFACING on Kite Hill**

- Pavement Coating: Streetbond Pro220
- · Color altern