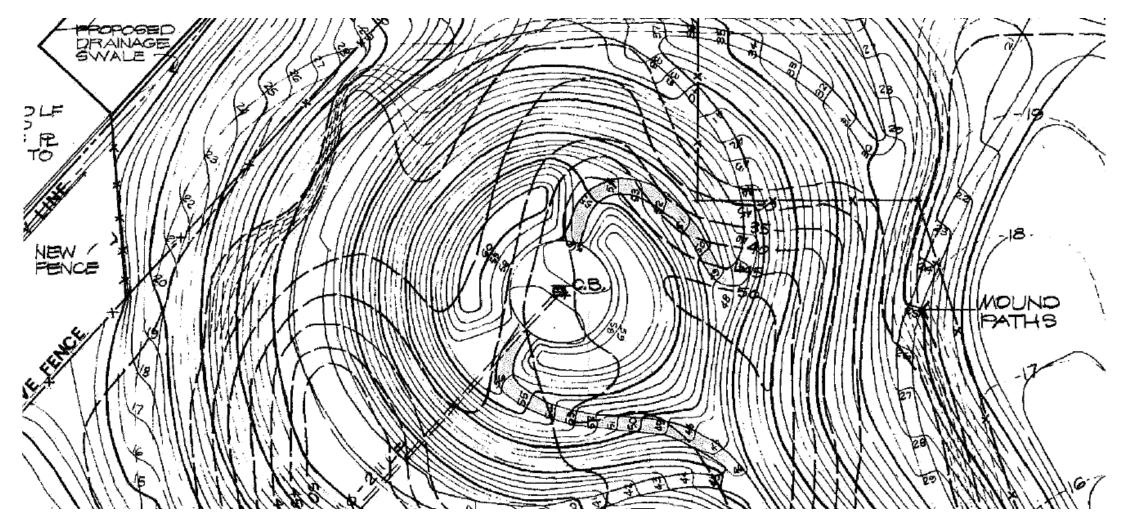

aves, Strategic Advisor | February 5, 2025





# Kite Hill Erosion



## Kite Hill Erosion

#### **CHALLENGE**

Ongoing maintenance and annul reseeding practice has not been able to keep up with heavy use and program demands. It has caused:

- · Lost of Soil cover required for landfill, especially around top of Kitehill.
- · Damage to the sundial from eroded sand.



## Kite Hill Erosion

#### **REMEDIATION PROPOSAL**

- · Restore Kite Hill to landmarked elevation for required soil cover.
- · Apply asphalt surfacing with Streetbond coating on berms surrounding Sundial plaza .
- · Erosion control blanket, hydroseeding and turf re-establishment for damaged turf areas.
- · Adding turnaround to reduce turf damage at lower meadow area east of Kite Hill.



# Kite Hill – Original Grading Plan



## Kite Hill – Restoration





# Kite Hill – Restoration Study



# Kite Hill – Restoration Option

Proposed Area to apply FlexiPave





#### **KBI FLEXI-PAVE COLOR CHART**



## Kite Hill – Restoration Plan

#### **WORK SCOPE INVOLVES:**

- · Balance earthwork on site for berm restoration
- · Approximate Asphalt paving area at berms: 3,700 sq. ft.
- · Proposed Erosion Control & turf restoration: 5,000 sq. ft.
- · Asphalt Turnaround paving addition: 1,510 sq. ft



## Kite Hill – Restoration Plan 3D

#### **WORK SCOPE INVOLVES:**

- · Balance earthwork on site for berm restoration
- · Estimated Asphalt paving: 3,700 sq. ft.
- · Erosion Control & turf restoration: 5,000 sq. ft.



### Kite Hill – Restoration Plan Details

#### **ASPHALT SURFACING on Kite Hill**

- Pavement Coating: Stre