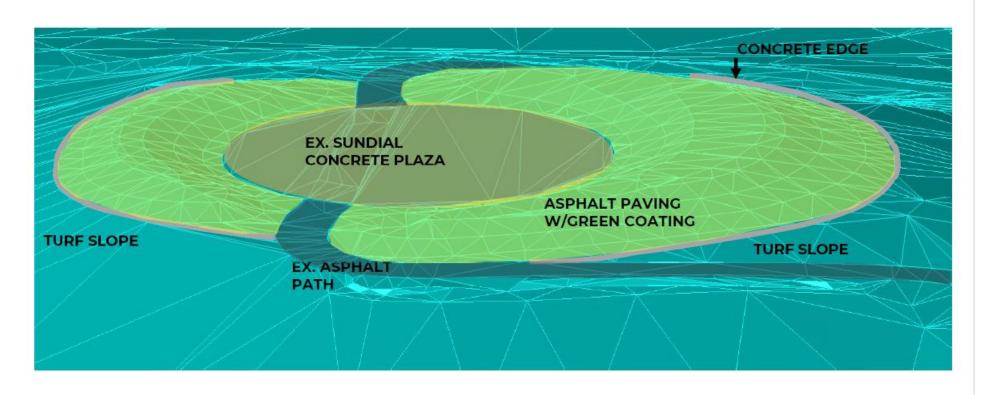

## Kite Hill – Restoration Plan 3D

#### **WORK SCOPE INVOLVES:**

- · Balance earthwork on site for berm restoration
- · Estimated Asphalt paving: 3,700 sq. ft.
- · Erosion Control & turf restoration: 5,000 sq. ft.

#### **ASPHALT SURFACING on Kite Hill**

- Pavement Coating: Streetbond Pro220
- · Color alternatives: Avocado to simulate grass green or Irish Cream for contrast
- · Concrete edge at end of asphalt paving for stabilization