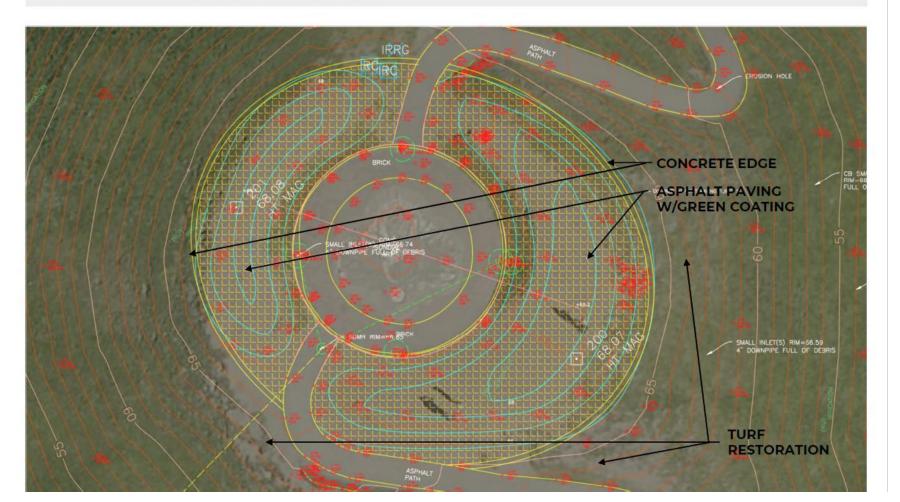

## Kite Hill – Restoration Plan

#### **WORK SCOPE INVOLVES:**

- · Balance earthwork on site for berm restoration
- · Approximate Asphalt paving area at berms: 3,700 sq. ft.
- · Proposed Erosion Control & turf restoration: 5,000 sq. ft.
- · Asphalt Turnaround paving addition: 1,510 sq. ft

#### **ASPHALT SURFACING on Kite Hill**

- Pavement Coating: Streetbond Pro220
- · Color alternatives: Avocado to simulate grass green or Irish Cream for contrast
- · Concrete edge at end of asphalt paving for stabilization