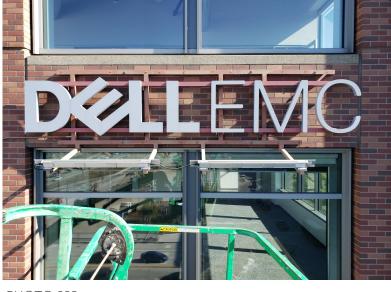

## **LOCATION 1**

**Existing:** Letterset

#### **EXISTING SIGN DETAILS:**

Quantity 2" [51mm] Sign Sq. Ft. 29.39 Fabrication

Illumination See Notes

Frame

Mounting

Fabricated Letterset

#### **SURVEY NOTES:**

Illumination: Existing uplighting is to remain.

#### **CONTEXT PHOTOS:**