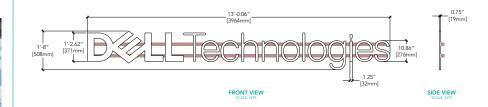

#### PART #:

DELL-LTR-109-NL-EX-020H-X

#### SIGN DETAIL:

January 18, 2023 · DELL-WA001-002-R00 Page 5 of 8