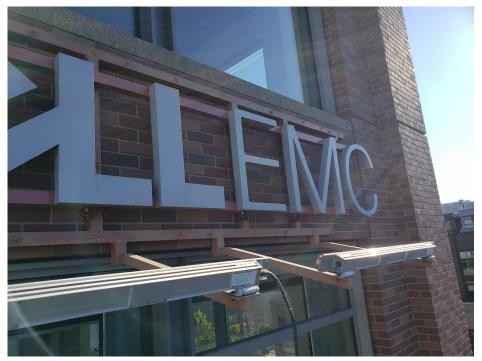

## **LOCATION 1**

**Existing:** Letterset

#### **EXISTING SIGN DETAILS:**

Quantity 2" [51mm] Sign Sq. Ft. 29.39 Fabrication

Illumination See Notes

Frame

Mounting

Fabricated Letterset

#### **SURVEY NOTES:**

Illumination: Existing uplighting is to remain.

#### **CONTEXT PHOTOS:**