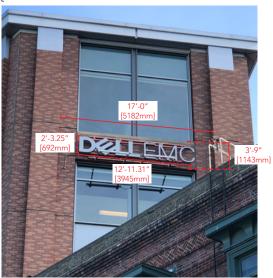

#### **EXISTING SIGN DETAILS:**

Quantity 2" [51mm] Sign Sq. Ft. 29.39 Fabrication

Illumination See Notes

Frame

Mounting

Fabricated Letterset

#### **SURVEY NOTES:**

Illumination: Existing uplighting is to remain.

#### PART #:

DELL-LTR-109-NL-EX-020H-X

#### SIGN DETAIL:

January 18, 2023 · DELL-WA001-002-R00 Page 5 of 8