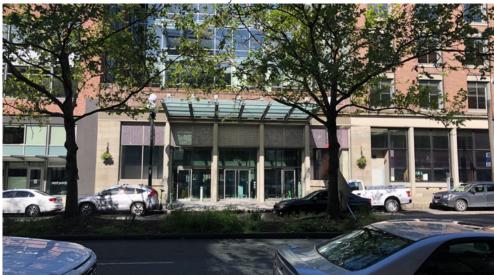

-WA001-002-R00 Page 4 of 8

## **LOCATION 1**

**Existing:** Letterset



#### **EXISTING SIGN DETAILS:**

Quantity 2" [51mm] Sign Sq. Ft. 29.39 Fabrication

Illumination See Notes

Frame

Mounting

Fabricated Letterset

#### **SURVEY NOTES:**

Illumination: Existing uplighting is to remain.

#### **CONTEXT PHOTOS:**







## **Recommendation:** Letterset



#### **RECOMMENDATION DETAILS:**

Sign Sq.Ft. Quantity Illumination Estimated Paint Sq.Ft. 21.67 None Mounting Fabrication Frame Flat Cut Out Letterset

#### **INSTALLATION/REPAIR NOTES:**

Remove existing letterset. Install new letterset as shown.

#### PART #:

DELL-LTR-109-NL-EX-020H-X

#### SIGN DETAIL:



January 18, 2023 · DELL-WA001-002-R00 Page 5 of 8

## **LOCATION 2**

Existing: Vinyl



Recommendation: No Action by Colite



#### **SURVEY NOTES:**

No survey information provided for this location.

#### **CONTEXT PHOTOS:**



# NO ACTION BY COLITE

January 18, 2023 · DELL-WA001-002-R00

# **SURVEY PHOTOS**





PHOTO 001



PHOTO 002



PHOTO 003 PHOTO 004

January 18, 2023 · DELL-WA001-002-R00

# **SURVEY PHOTOS**



PHOTO 005



PHOTO 007



PHOTO 006



**PHOTO 008** 

January 18, 2023 · DELL-WA001-002-R00 Page 8 of 8