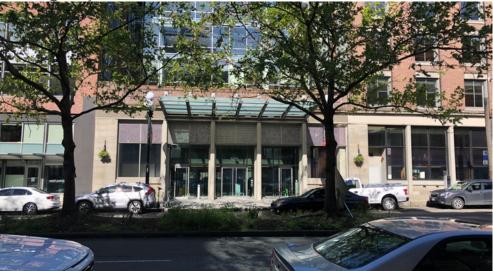

## Surveyor: -

January 18, 2023 · DELL-WA001-002-R00 Page 4 of 8

## **LOCATION 1**

**Existing:** Letterset



#### **EXISTING SIGN DETAILS:**

Quantity 2" [51mm] Sign Sq. Ft. 29.39 Fabrication

Illumination See Notes

Frame

Mounting

Fabricated Letterset

#### **SURVEY NOTES:**

Illumination: Existing uplighting is to remain.

#### **CONTEXT PHOTOS:**







## **Recommendation:** Letterset



#### **RECOMMENDATION DETAILS:**

Sign Sq.Ft. Quantity Illumination Estimated Paint Sq.Ft. 21.67 None Mounting Fabrication Frame Flat Cut Out Letterset

#### **INSTALLATION/REPAIR NOTES:**

Remove existing letterset. Install new letterset as shown.

#### PART #:

DELL-LTR-109-NL-EX-020H-X

#### SIGN DETAIL:



January 18, 2023 · DELL-WA001-002-R00 Page 5 of 8

## **LOCATION 2**

Existing: Vinyl



Recommendation: No Action by Colite



#### **SURVEY NOTES:**

No survey information provided for this location.

#### **CONTEXT PHOTOS:**



# NO ACTION BY COLITE

January 18, 2023 · DELL-WA001-002-R00

# **SURVEY PHOTOS**





PHOTO 001



PHOTO 002



PHOTO 003 PHOTO 004

January 18, 2023 · DELL-WA001-002-R00

# **SURVEY PHOTOS**



PHOTO 005



PHOTO 007



PHOTO 006



**PHOTO 008** 

January 18, 2023 · DELL-WA001-002-R00 Page 8 of 8