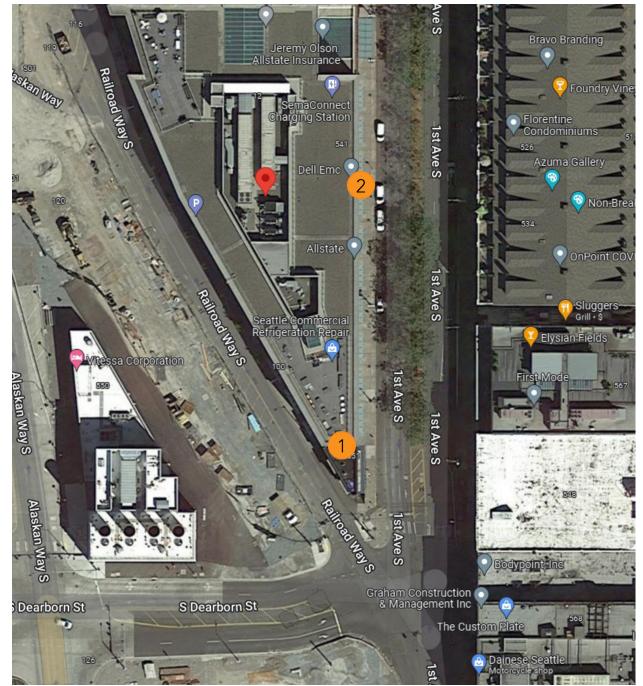

## **SITE MAP**

## **SIGN INVENTORY**

| L# | EXISTING  | RECOMMENDATION      | QTY |
|----|-----------|---------------------|-----|
| 1  | Letterset | Letterset           | 1   |
| 2  | Vinyl     | No Action by Colite | _   |

## **LOCATION 1**

**Existing:** Letterset

## **LOCATION 2**

Existing: Vinyl

Recommendation: No Action by Colite