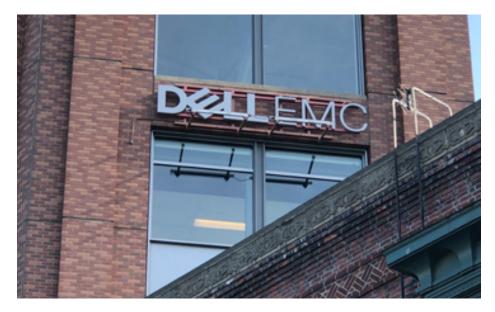

## **LOCATION 1**

**Existing:** Letterset

#### **EXISTING SIGN DETAILS:**

Quantity 2" [51mm] Sign Sq. Ft. 29.39 Fabrication

Illumination See Notes

Frame

Mounting

Fabricated Letterset

#### **SURVEY NOTES:**

Illumination: Existing uplighting is to remain.

#### **CONTEXT PHOTOS:**