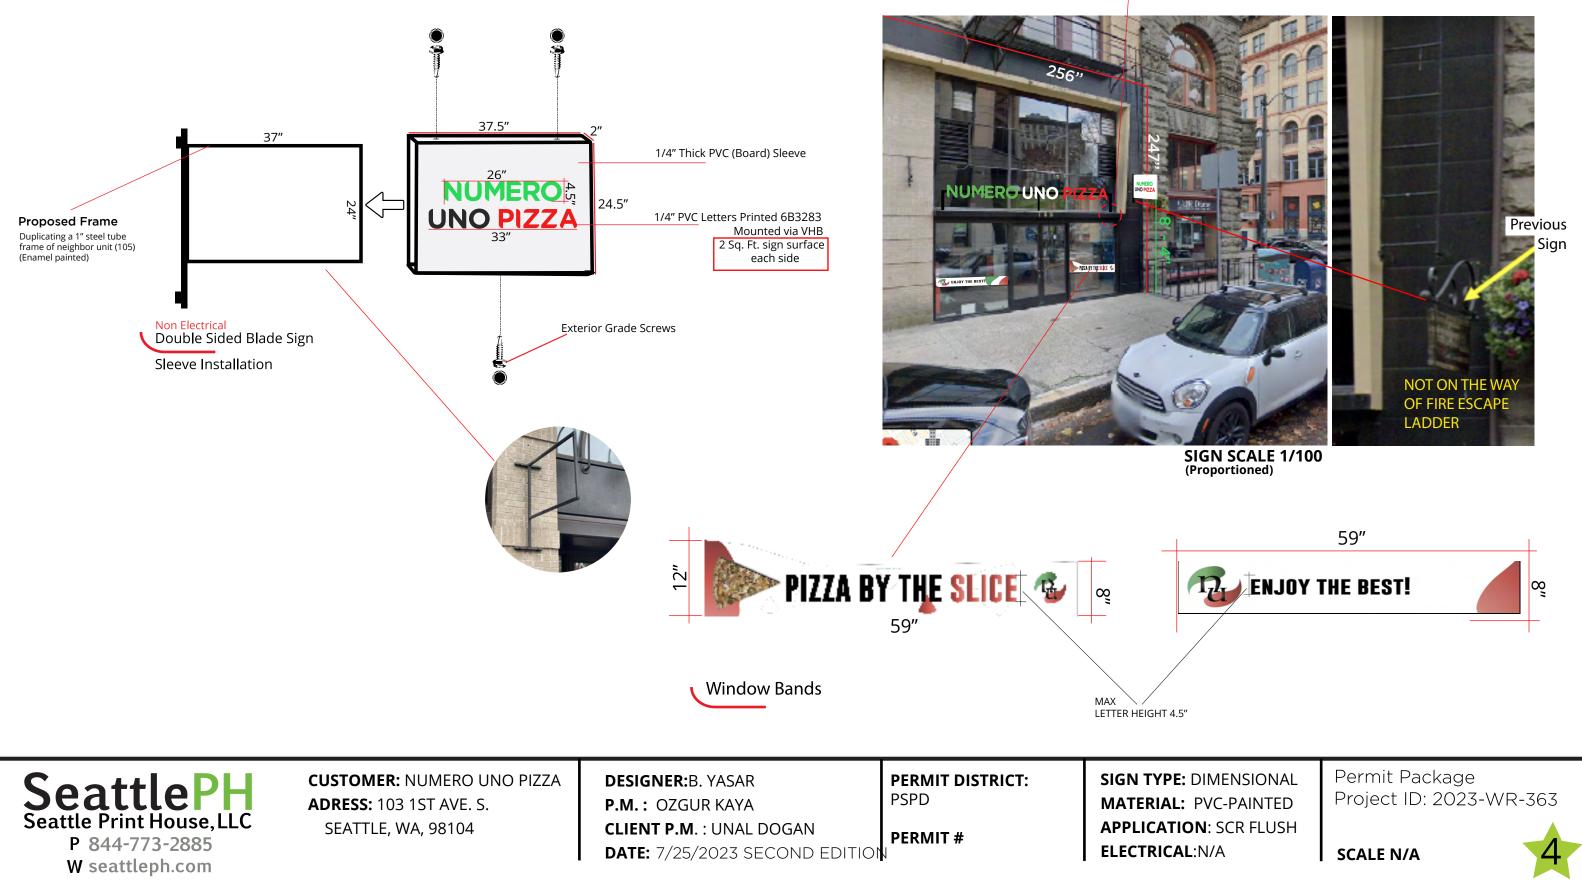

192"

**CUSTOMER:** NUMERO UNO PIZZA **ADRESS:** 103 1ST AVE. S. SEATTLE, WA, 98104

DESIGNER: B. YASAR **P.M.:** OZGUR KAYA CLIENT P.M. : UNAL DOGAN DATE: 7/25/2023 SECOND EDITION

**PERMIT DISTRICT:** PSPD PERMIT #

**ELECTRICAL:**N/A

**Projected Storefront** 

**SIGN TYPE:** DIMENSIONAL **MATERIAL:** PVC-PAINTED **APPLICATION: SCR FLUSH** 

Permit Package Project ID: 2023-WR-363

SCALE N/A

Storefront Signs On Metal Sign Bands (Frames)

3" x 1"x0,065 Steel Tubes, Welded From Corners. (Enamel Painted) 4"x2.5"x 0.25" welded plates. #12 2" Hex Washer Head Self Tapping Sheet Metal Screws

Stainless Steel

**CUSTOMER: NUMERO UNO PIZZA ADRESS:** 103 1ST AVE. S. SEATTLE, WA, 98104

**DESIGNER:**B. YASAR **P.M.:** OZGUR KAYA CLIENT P.M. : UNAL DOGAN DATE: 7/25/2023 SECOND EDITION

**PERMIT DISTRICT:** PSPD PERMIT #

ELECTRICAL:N/A

#10 1.5" Stainless Steel.

SIGN TYPE: DIMENSIONAL **MATERIAL:** PVC-PAINTED **APPLICATION: SCR FLUSH** 

Permit Package Project ID: 2023-WR-363

SCALE N/A

 $#8 \times 1/2''$  Hex Washer Head Self Tapping Sheet Metal Screws Stainless Steel