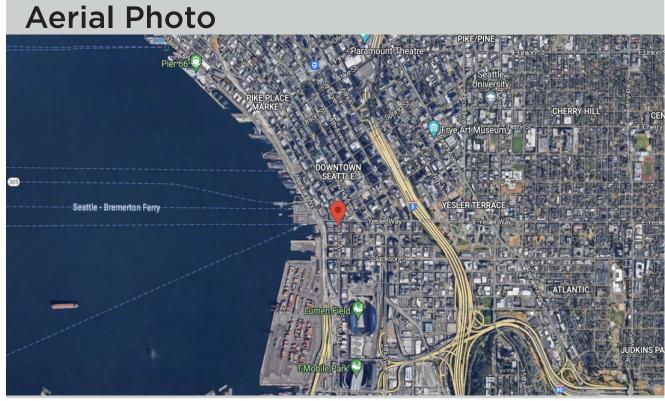

**ELECTRICAL:**N/A

**Projected Storefront** 

**SIGN TYPE:** DIMENSIONAL **MATERIAL:** PVC-PAINTED **APPLICATION: SCR FLUSH** 

Permit Package Project ID: 2023-WR-363

SCALE N/A

Storefront Signs On Metal Sign Bands (Frames)

3" x 1"x0,065 Steel Tubes, Welded From Corners. (Enamel Painted) 4"x2.5"x 0.25" welded plates. #12 2" Hex Washer Head Self Tapping Sheet Metal Screws

Stainless Steel

**CUSTOMER: NUMERO UNO PIZZA ADRESS:** 103 1ST AVE. S. SEATTLE, WA, 98104