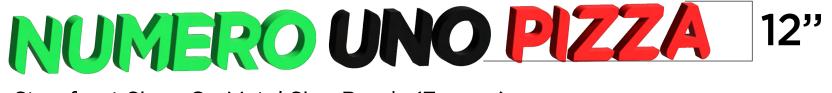

**ELECTRICAL:**N/A

**Projected Storefront** 

**SIGN TYPE:** DIMENSIONAL **MATERIAL:** PVC-PAINTED **APPLICATION: SCR FLUSH** 

Permit Package Project ID: 2023-WR-363

SCALE N/A

Storefront Signs On Metal Sign Bands (Frames)

3" x 1"x0,065 Steel Tubes, Welded From Corners. (Enamel Painted) 4"x2.5"x 0.25" welded plates. #12 2" Hex Washer Head Self Tapping Sheet Metal Screws

Stainless Steel

**CUSTOMER: NUMERO UNO PIZZA ADRESS:** 103 1ST AVE. S. SEATTLE, WA, 98104