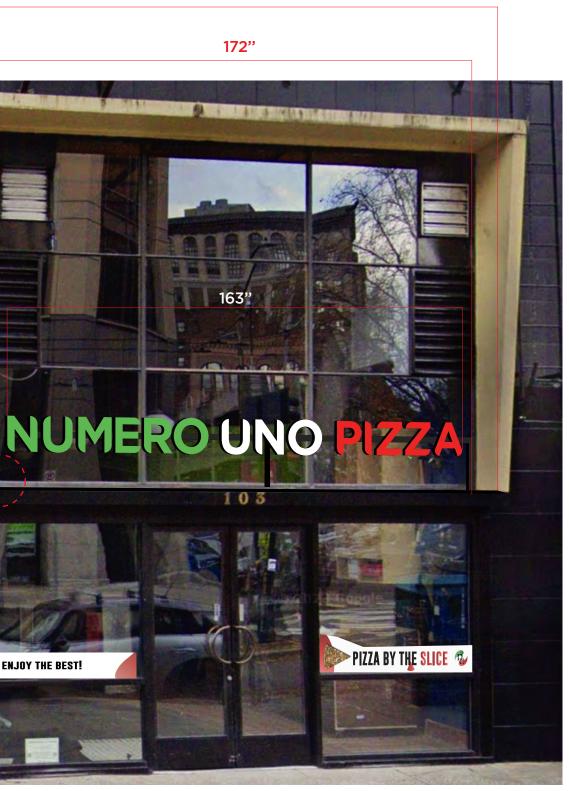

192"

**CUSTOMER:** NUMERO UNO PIZZA **ADRESS:** 103 1ST AVE. S. SEATTLE, WA, 98104

DESIGNER: B. YASAR **P.M.:** OZGUR KAYA CLIENT P.M. : UNAL DOGAN DATE: 7/25/2023 SECOND EDITION

**PERMIT DISTRICT:** PSPD PERMIT #

**ELECTRICAL:**N/A

**Projected Storefront** 

**SIGN TYPE:** DIMENSIONAL **MATERIAL:** PVC-PAINTED **APPLICATION: SCR FLUSH** 

Permit Package Project ID: 2023-WR-363

SCALE N/A

Storefront Signs On Metal Sign Bands (Frames)