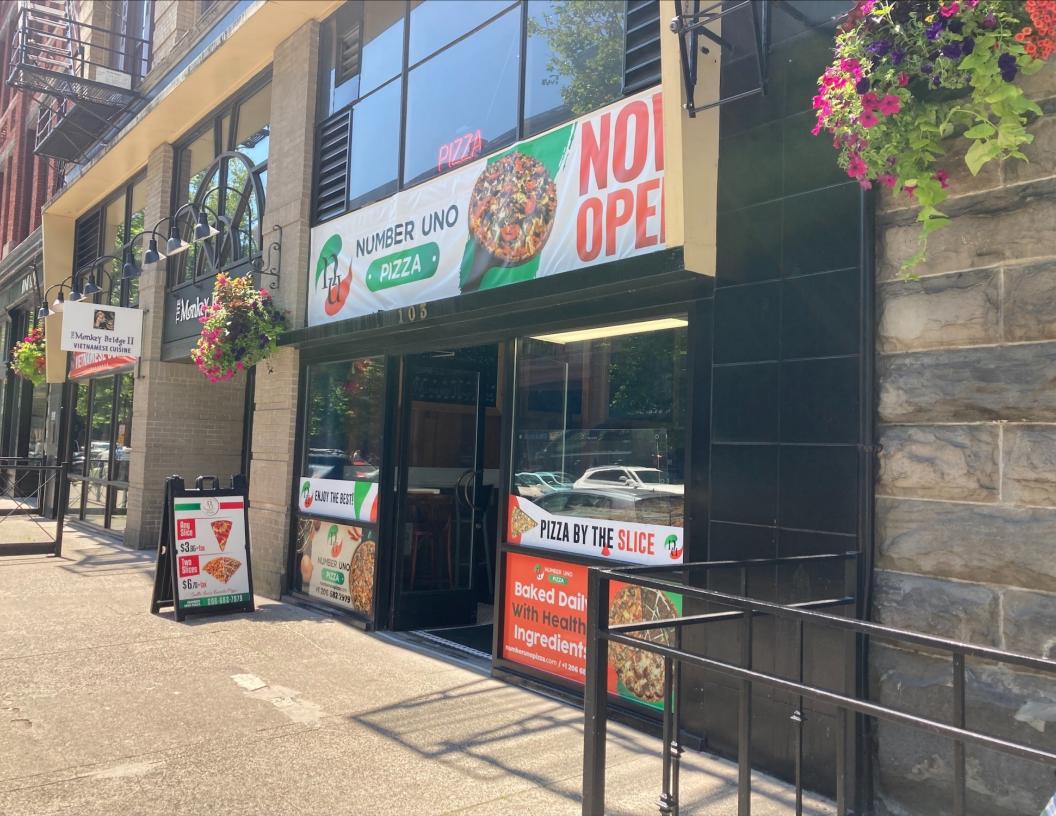

192"

**CUSTOMER:** NUMERO UNO PIZZA **ADRESS:** 103 1ST AVE. S. SEATTLE, WA, 98104

DESIGNER: B. YASAR **P.M.:** OZGUR KAYA CLIENT P.M. : UNAL DOGAN DATE: 7/25/2023 SECOND EDITION

**PERMIT DISTRICT:** PSPD PERMIT #

**ELECTRICAL:**N/A

**Projected Storefront** 

**SIGN TYPE:** DIMENSIONAL **MATERIAL:** PVC-PAINTED **APPLICATION: SCR FLUSH** 

Permit Package Project ID: 2023-WR-363

SCALE N/A

Storefront Signs On Metal Sign Bands (Frames)

3" x 1"x0,065 Steel Tubes, Welded From Corners. (Enamel Painted) 4"x2.5"x 0.25" welded plates. #12 2" Hex Washer Head Self Tapping Sheet Metal Screws

Stainless Steel

**CUSTOMER: NUMERO UNO PIZZA ADRESS:** 103 1ST AVE. S. SEATTLE, WA, 98104

**DESIGNER:**B. YASAR **P.M.:** OZGUR KAYA CLIENT P.M. : UNAL DOGAN DATE: 7/25/2023 SECOND EDITION

**PERMIT DISTRICT:** PSPD PERMIT #

ELECTRICAL:N/A

#10 1.5" Stainless Steel.

SIGN TYPE: DIMENSIONAL **MATERIAL:** PVC-PAINTED **APPLICATION: SCR FLUSH** 

Permit Package Project ID: 2023-WR-363

SCALE N/A

 $#8 \times 1/2''$  Hex Washer Head Self Tapping Sheet Metal Screws Stainless Steel