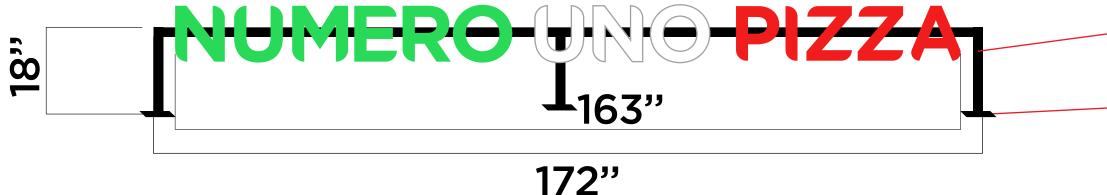

3" x 1"x0,065 Steel Tubes, Welded From Corners. (Enamel Painted) 4"x2.5"x 0.25" welded plates. #12 2" Hex Washer Head Self Tapping Sheet Metal Screws

Stainless Steel

**CUSTOMER: NUMERO UNO PIZZA ADRESS:** 103 1ST AVE. S. SEATTLE, WA, 98104

**DESIGNER:**B. YASAR **P.M.:** OZGUR KAYA CLIENT P.M. : UNAL DOGAN DATE: 7/25/2023 SECOND EDITION

**PERMIT DISTRICT:** PSPD PERMIT #

ELECTRICAL:N/A

#10 1.5" Stainless Steel.

SIGN TYPE: DIMENSIONAL **MATERIAL:** PVC-PAINTED **APPLICATION: SCR FLUSH** 