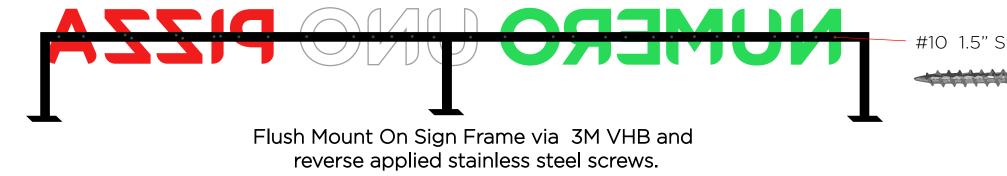

**DESIGNER:**B. YASAR **P.M.:** OZGUR KAYA CLIENT P.M. : UNAL DOGAN DATE: 7/25/2023 SECOND EDITION

**PERMIT DISTRICT:** PSPD PERMIT #

ELECTRICAL:N/A

#10 1.5" Stainless Steel.

SIGN TYPE: DIMENSIONAL **MATERIAL:** PVC-PAINTED **APPLICATION: SCR FLUSH** 

Permit Package Project ID: 2023-WR-363

SCALE N/A

 $#8 \times 1/2''$  Hex Washer Head Self Tapping Sheet Metal Screws Stainless Steel