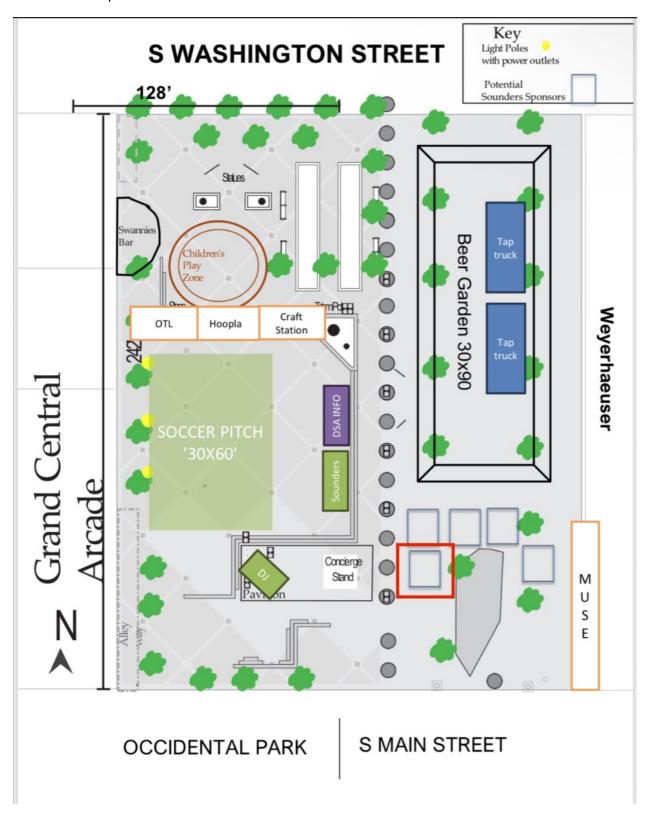

## Materials:

- The main construction material is plywood of various thicknesses.
- Hand painted

Provide the dimensions.

8' Wide x 8' Tall x 4' Depth (ADA ramp to be added in the back of installation, step up will be roughly 6 inches, which the ramp will compensate for).