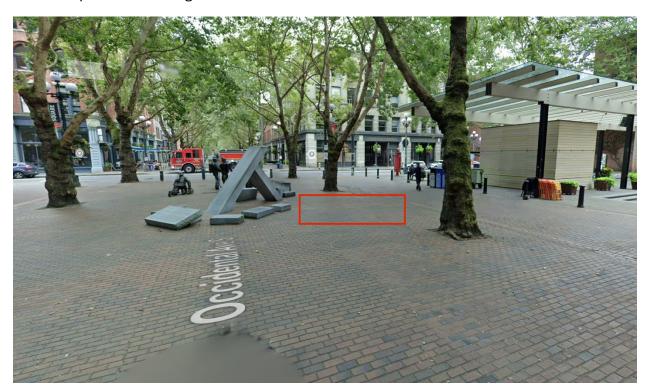

## Sounders FC Club World Cup Art Installation

Provide a photo of existing condition of the location where the installation will be installed.

Specify if the installation is attached to the ground surface or if it is free standing. If free standing, specify how it is weighted.