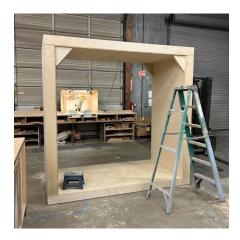

## Materials:

- The main construction material is plywood of various thicknesses.
- Hand painted

Provide the dimensions.

8' Wide x 8' Tall x 4' Depth (ADA ramp to be added in the back of installation, step up will be roughly 6 inches, which the ramp will compensate for).

## Additional Photo (Structure Build):

If there will be any lighting include that in the application.