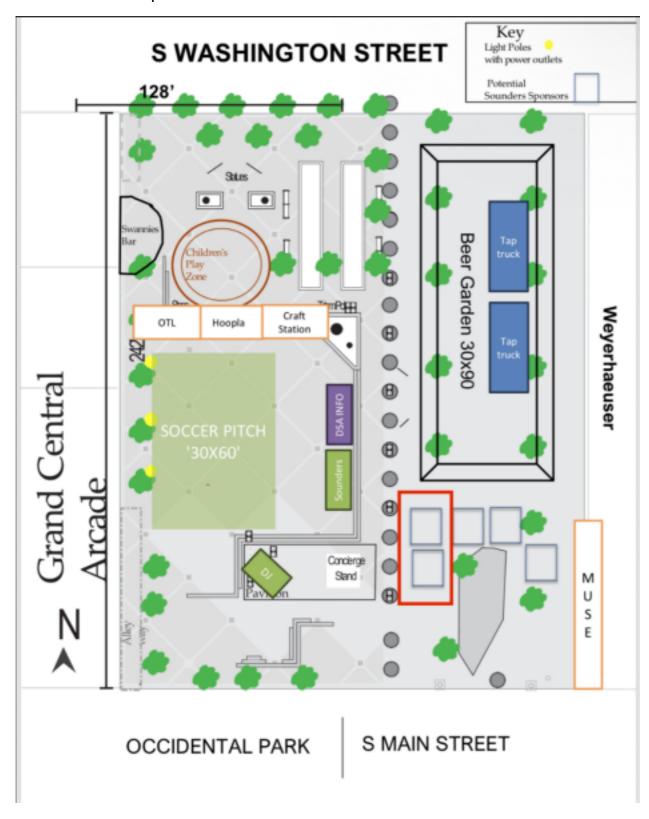

Sounders FC Club World Cup
Art Installation

Provide a photo of existing condition of the location where the installation will be installed.

Provide a site plan that shows the location of the installation