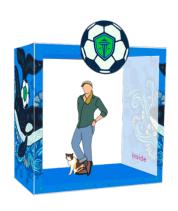

Identify the material the used in the construction.

Materials: The main construction material is plywood of various thicknesses.

Provide the dimensions.

## 8' Wide x 8' Tall x 8' Depth

If there will be any lighting include that in the application.

No lighting