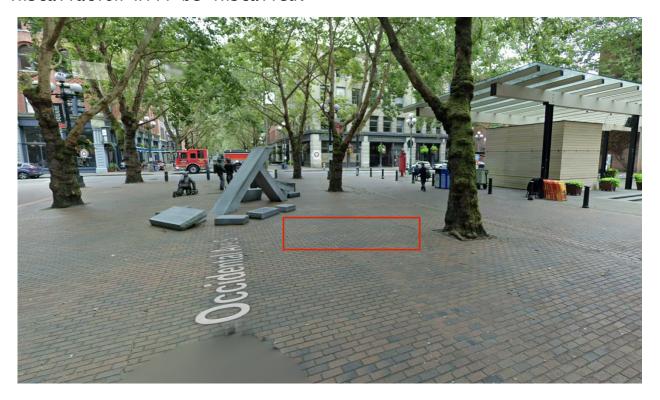

Sounders FC Club World Cup
Art Installation

Provide a photo of existing condition of the location where the installation will be installed.

Provide a site plan that shows the location of the installation