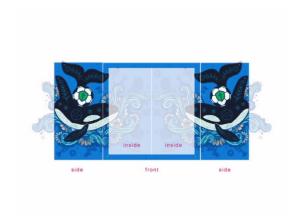

Identify the material the used in the construction.

Materials: The main construction material is plywood of various thicknesses.

Provide the dimensions.

## 8' Wide x 8' Tall x 8' Depth

If there will be any lighting include that in the application.

No lighting