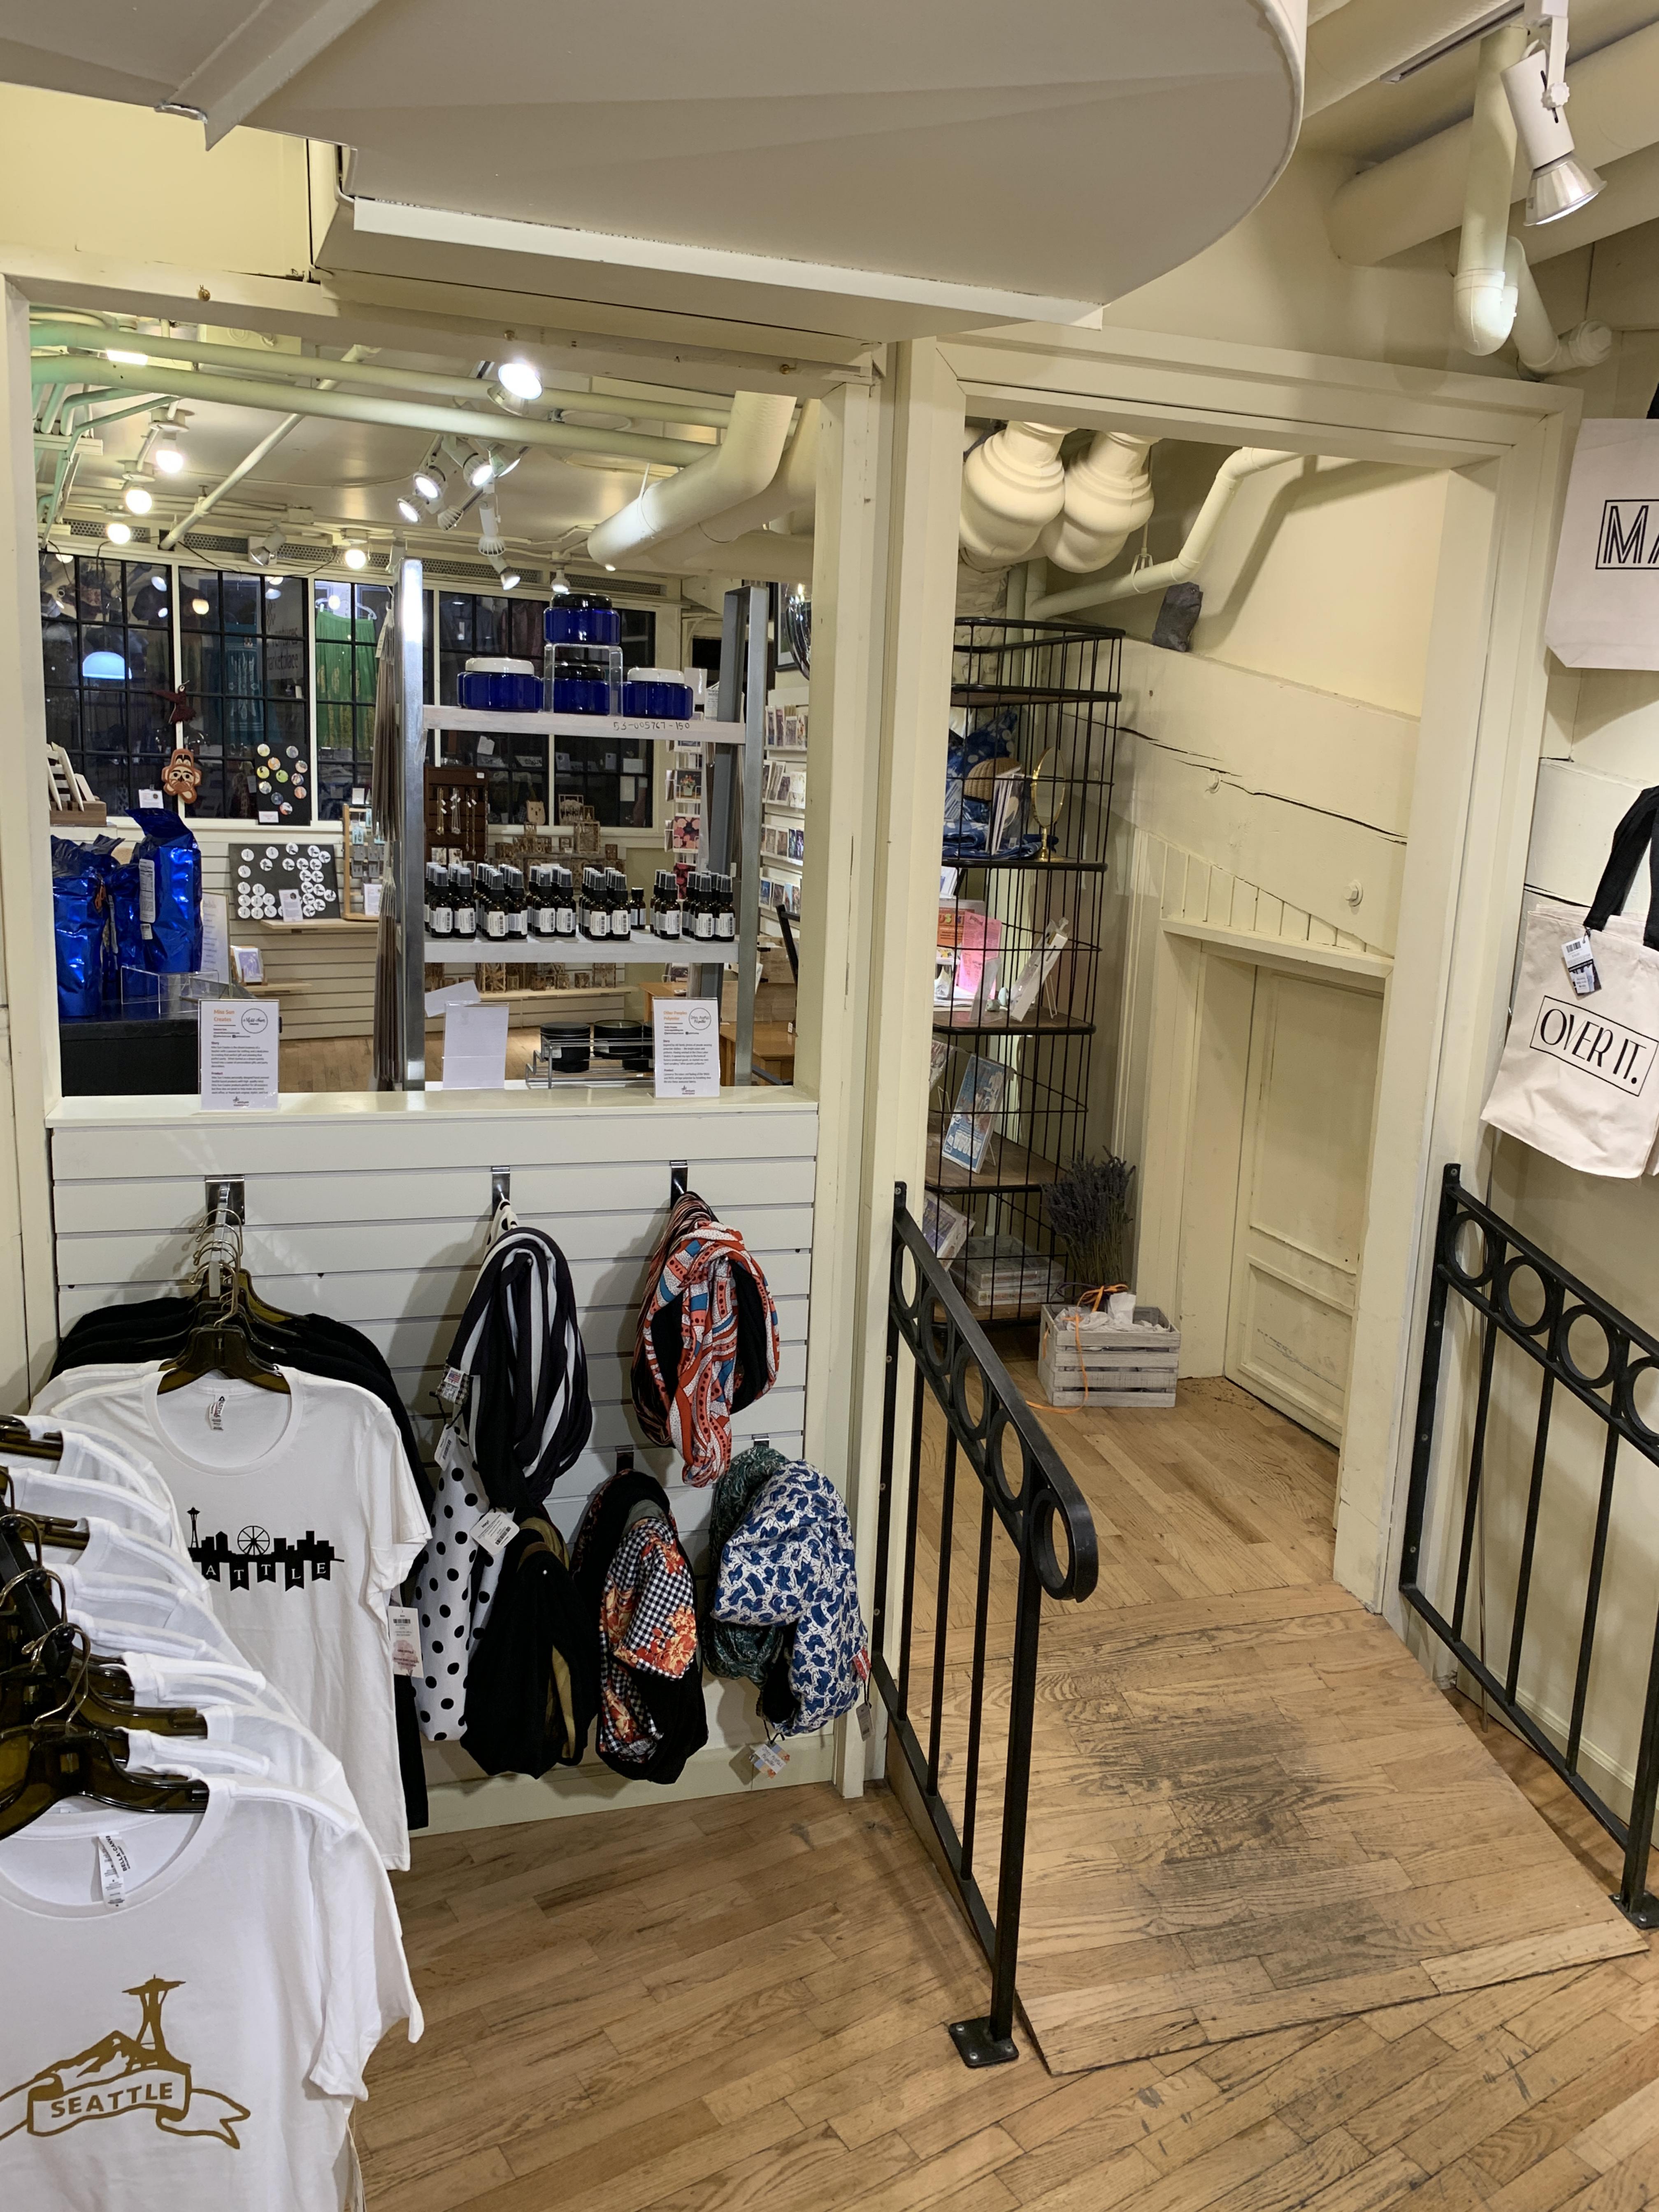

## Elevation photos for new walls

Dimensions for new wall: 18' w x 8' h

## **Notes**

Wall plate built on edge of exisitng upper floor. GWB 5/8" both sides, steel studs, painted off white to match .

**Upperleft corner** in this diagram will require a cut out (approx 12 x 12 inches) to accommodate pipes at ceilling level. Flush GWB finish. Pack voids around pipes with rock wool for sound insulation **Lower left corner** in this diagram will have cut out for ventilation grill- both sides of wall, approx 16 x 16 inches. White, painted steel

Base trim on wall – painted wood 1x 4 Iron railings to be removed . Stairstep remains

In photo above – new wall is infill in existing doorway and "window" opening behind display rack on right side