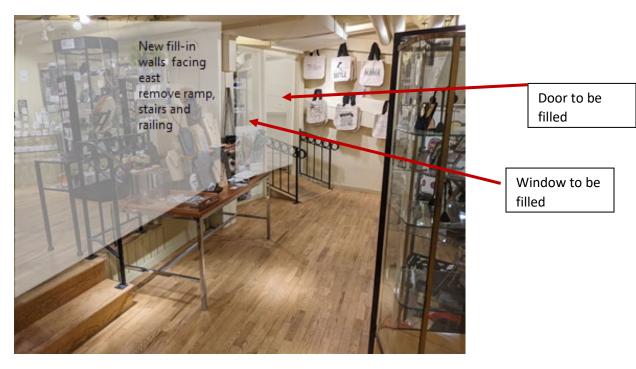

Base trim on wall – painted wood 1x 4 Iron railings to be removed . Stairstep remains

In photo above – new wall is infill in existing doorway and "window" opening behind display rack on right side