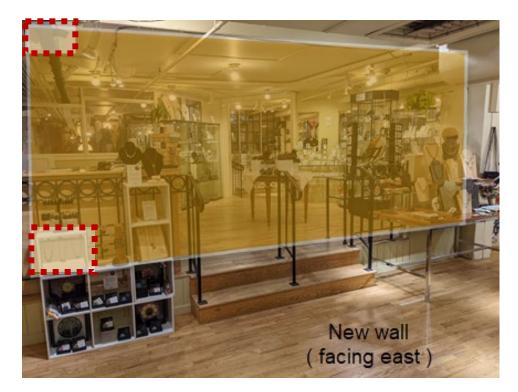

## Elevation photos for new walls

Dimensions for new wall: 18' w x 8' h

## **Notes**

Wall plate built on edge of exisitng upper floor. GWB 5/8" both sides, steel studs, painted off white to match .

**Upperleft corner** in this diagram will require a cut out (approx 12 x 12 inches) to accommodate pipes at ceilling level. Flush GWB finish. Pack voids around pipes with rock wool for sound insulation **Lower left corner** in this diagram will have cut out for ventilation grill- both sides of wall, approx 16 x 16 inches. White, painted steel

Base trim on wall – painted wood 1x 4 Iron railings to be removed . Stairstep remains

In photo above – new wall is infill in existing doorway and "window" opening behind display rack on right side