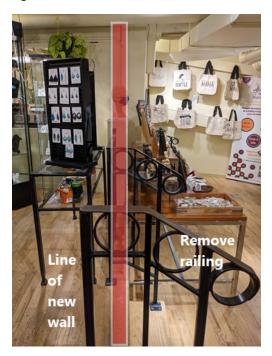

## Elevation photos for new walls

Dimensions for new wall: 18' w x 8' h

## **Notes**

Wall plate built on edge of exisitng upper floor. GWB 5/8" both sides, steel studs, painted off white to match .

**Upperleft corner** in this diagram will require a cut out (approx 12 x 12 inches) to accommodate pipes at ceilling level. Flush GWB finish. Pack voids around pipes with rock wool for sound insulation **Lower left corner** in this diagram will have cut out for ventilation grill- both sides of wall, approx 16 x 16 inches. White, painted steel

Base trim on wall – painted wood 1x 4 Iron railings to be removed . Stairstep remains

In photo above – new wall is infill in existing doorway and "window" opening behind display rack on right side