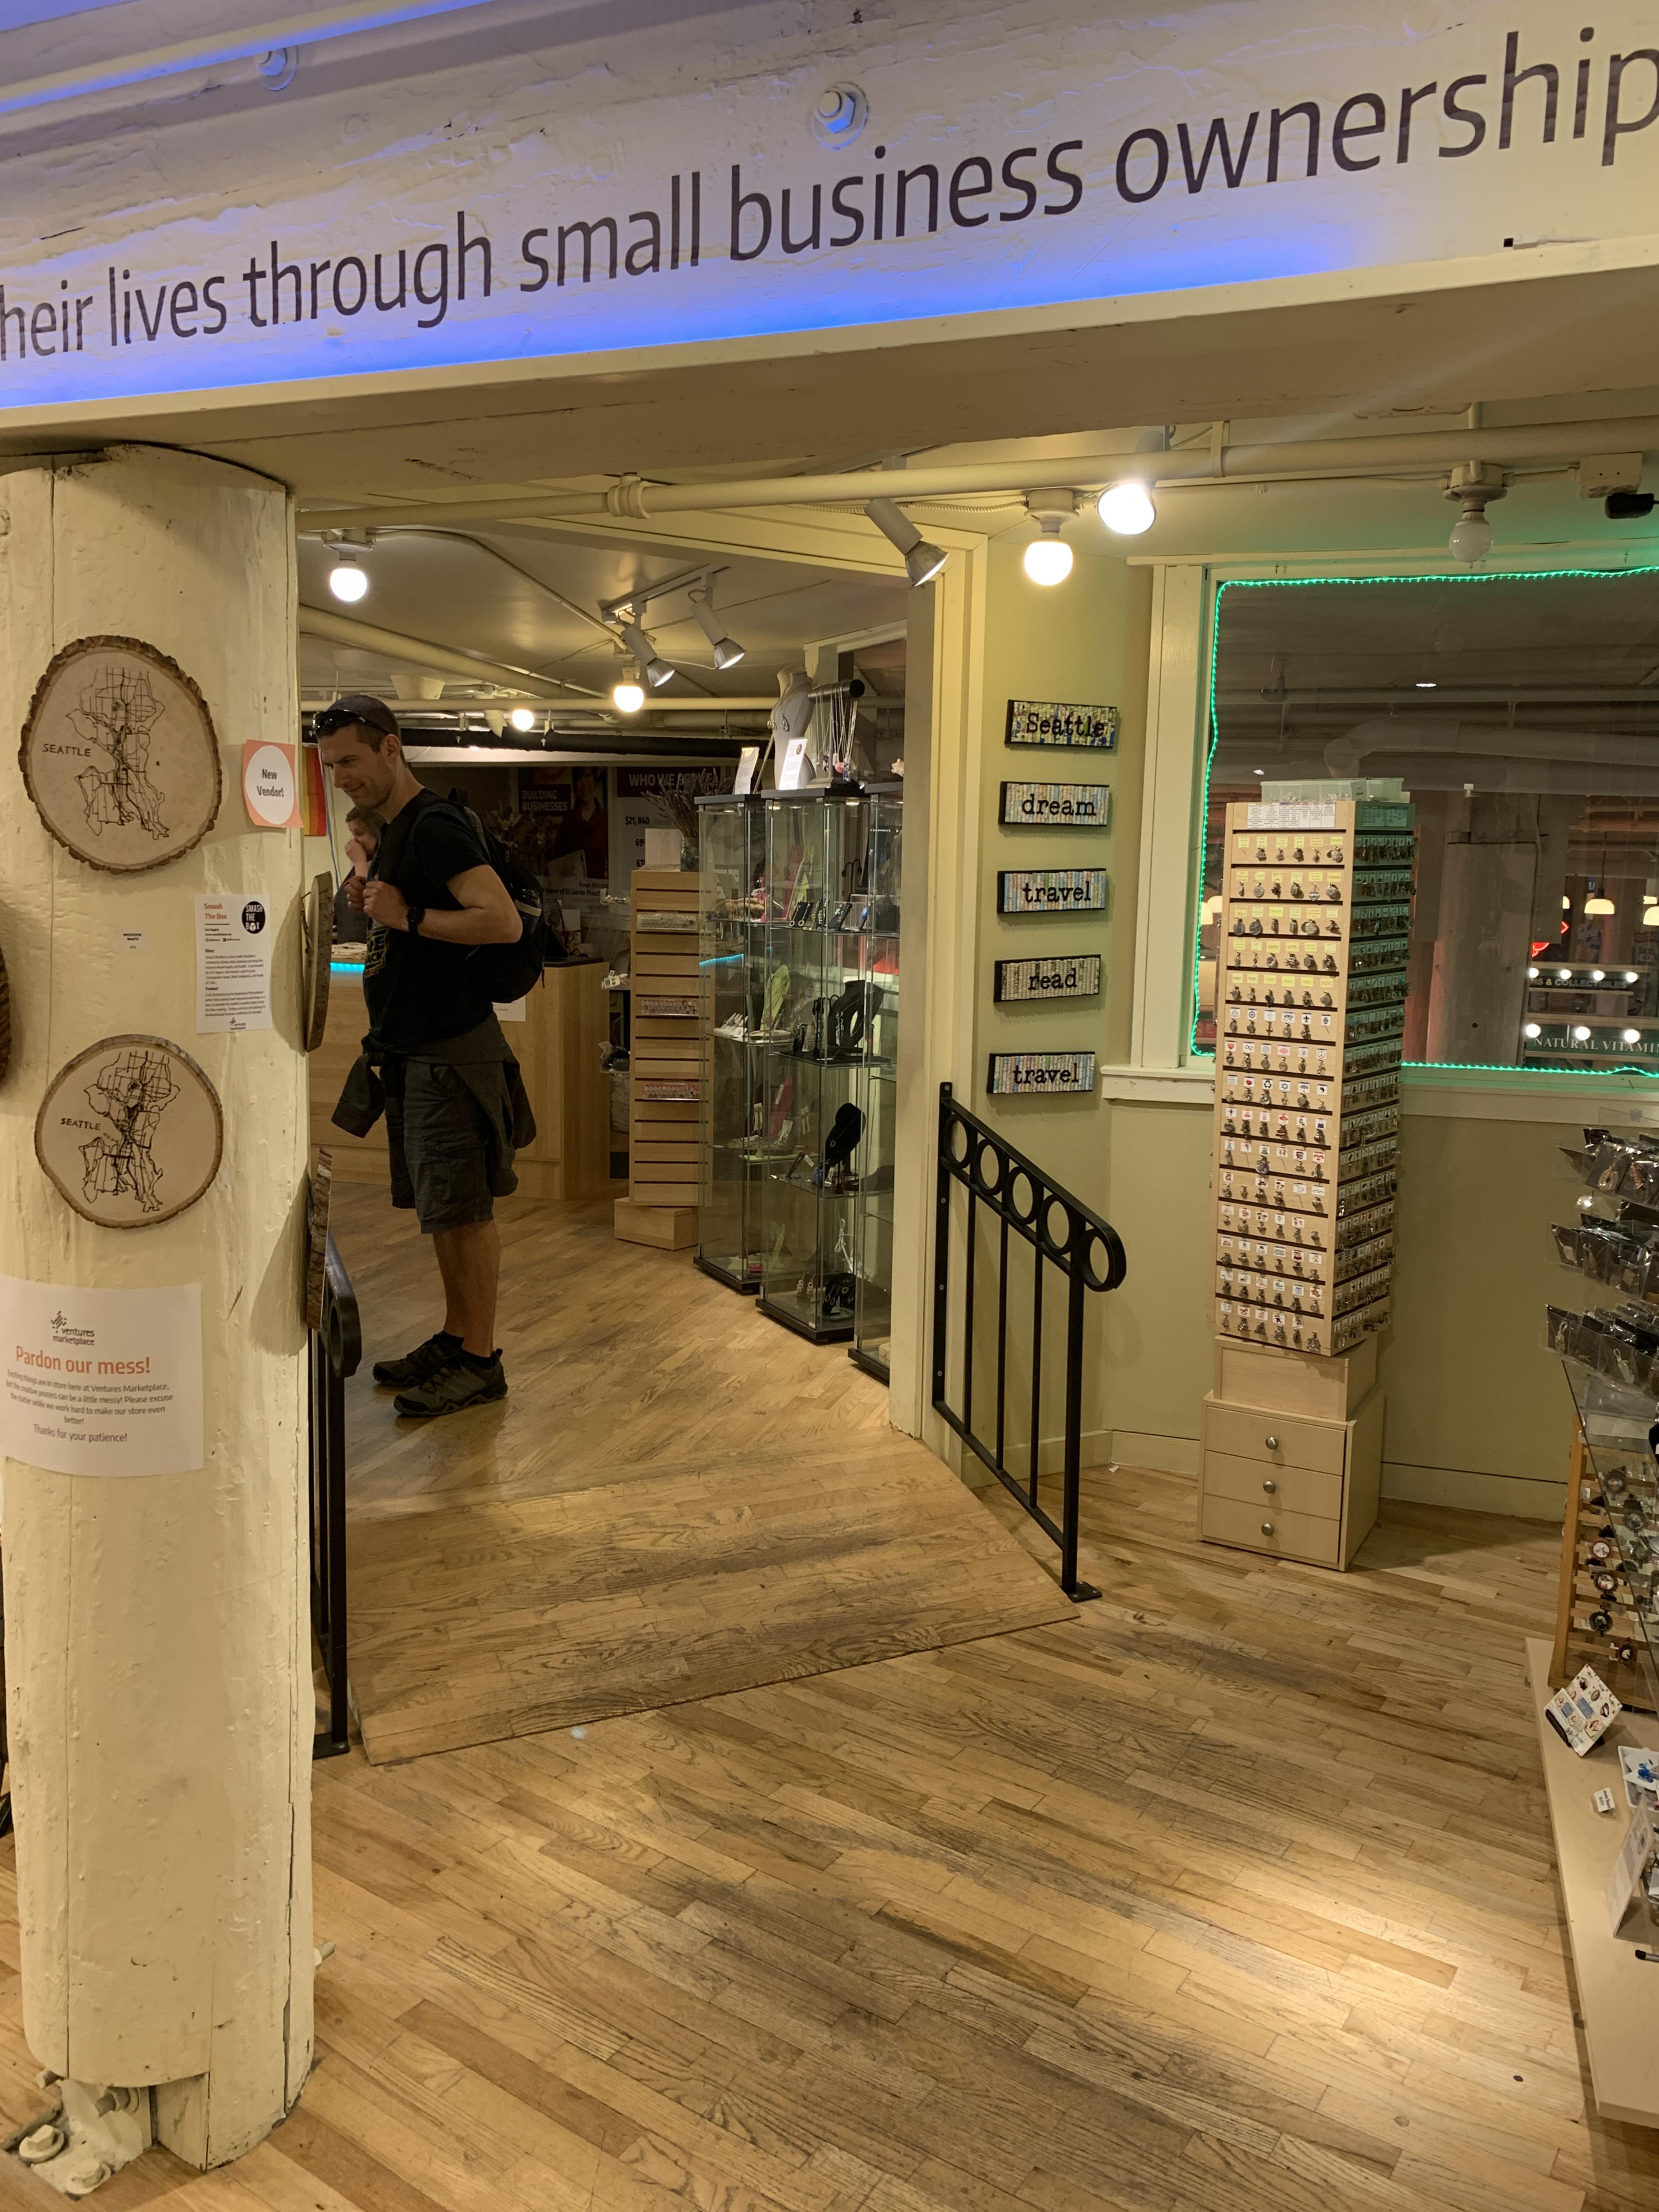

## Elevation photos for new walls

Dimensions for new wall: 18' w x 8' h

## **Notes**

Wall plate built on edge of exisitng upper floor. GWB 5/8" both sides, steel studs, painted off white to match .

**Upperleft corner** in this diagram will require a cut out (approx 12 x 12 inches) to accommodate pipes at ceilling level. Flush GWB finish. Pack voids around pipes with rock wool for sound insulation **Lower left corner** in this diagram will have cut out for ventilation grill- both sides of wall, approx 16 x 16 inches. White, painted steel

Base trim on wall – painted wood 1x 4 Iron railings to be removed . Stairstep remains

In photo above – new wall is infill in existing doorway and "window" opening behind display rack on right side