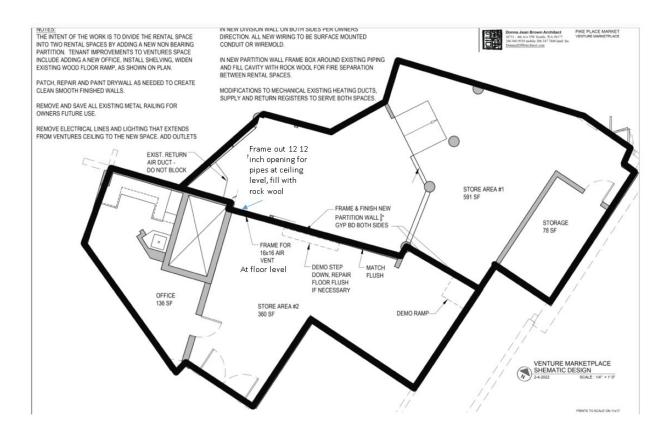

## Elevation photos for new walls

Dimensions for new wall: 18' w x 8' h

## **Notes**

Wall plate built on edge of exisitng upper floor. GWB 5/8" both sides, steel studs, painted off white to match .

**Upperleft corner** in this diagram will require a cut out (approx 12 x 12 inches) to accommodate pipes at ceilling level. Flush GWB finish. Pack voids around pipes with rock wool for sound insulation **Lower left corner** in this diagram will have cut out for ventilation grill- both sides of wall, approx 16 x 16 inches. White, painted steel

Base trim on wall – painted wood 1x 4 Iron railings to be removed . Stairstep remains

In photo above – new wall is infill in existing doorway and "window" opening behind display rack on right side