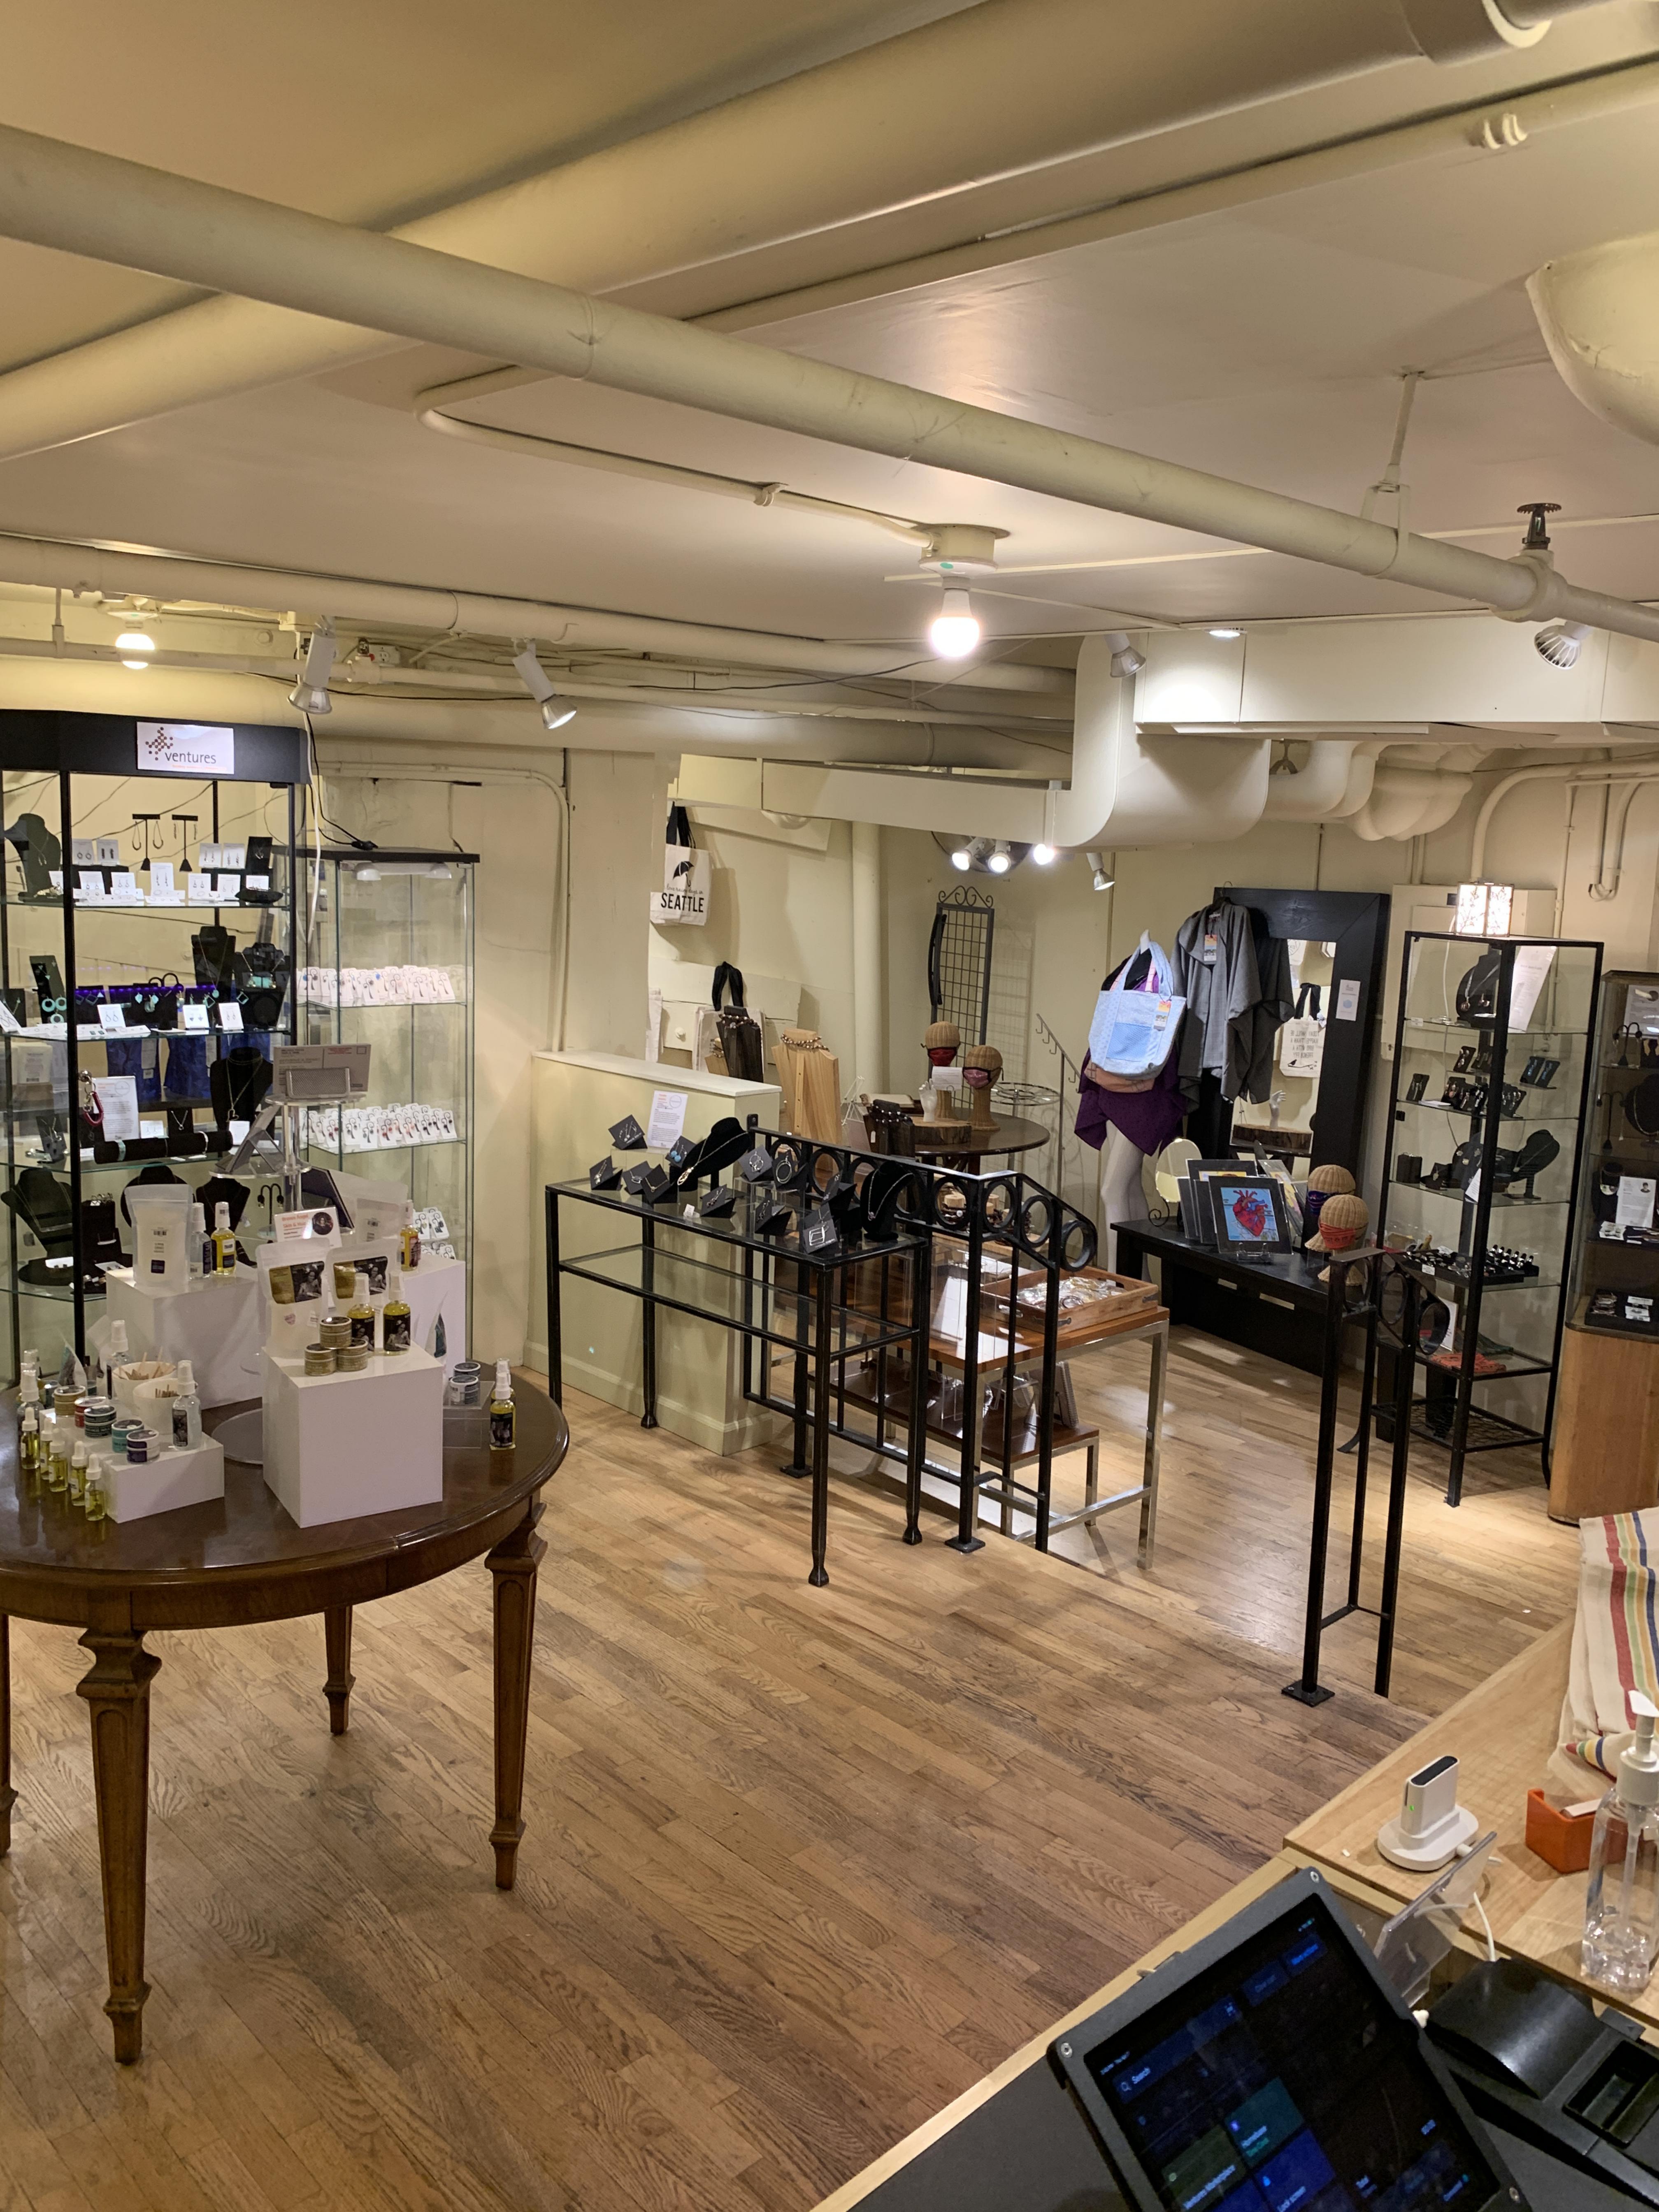

Base trim on wall – painted wood 1x 4 Iron railings to be removed . Stairstep remains

In photo above – new wall is infill in existing doorway and "window" opening behind display rack on right side