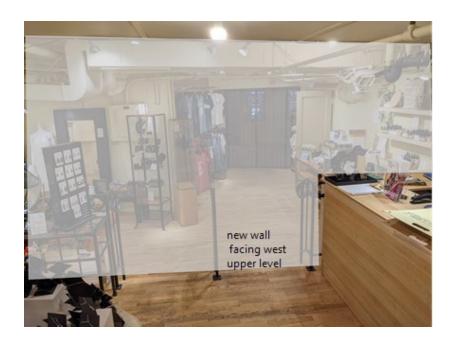

## Elevation photos for new walls

Dimensions for new wall: 18' w x 8' h

## **Notes**

Wall plate built on edge of exisitng upper floor. GWB 5/8" both sides, steel studs, painted off white to match .

**Upperleft corner** in this diagram will require a cut out (approx 12 x 12 inches) to accommodate pipes at ceilling level. Flush GWB finish. Pack voids around pipes with rock wool for sound insulation **Lower left corner** in this diagram will have cut out for ventilation grill- both sides of wall, approx 16 x 16 inches. White, painted steel