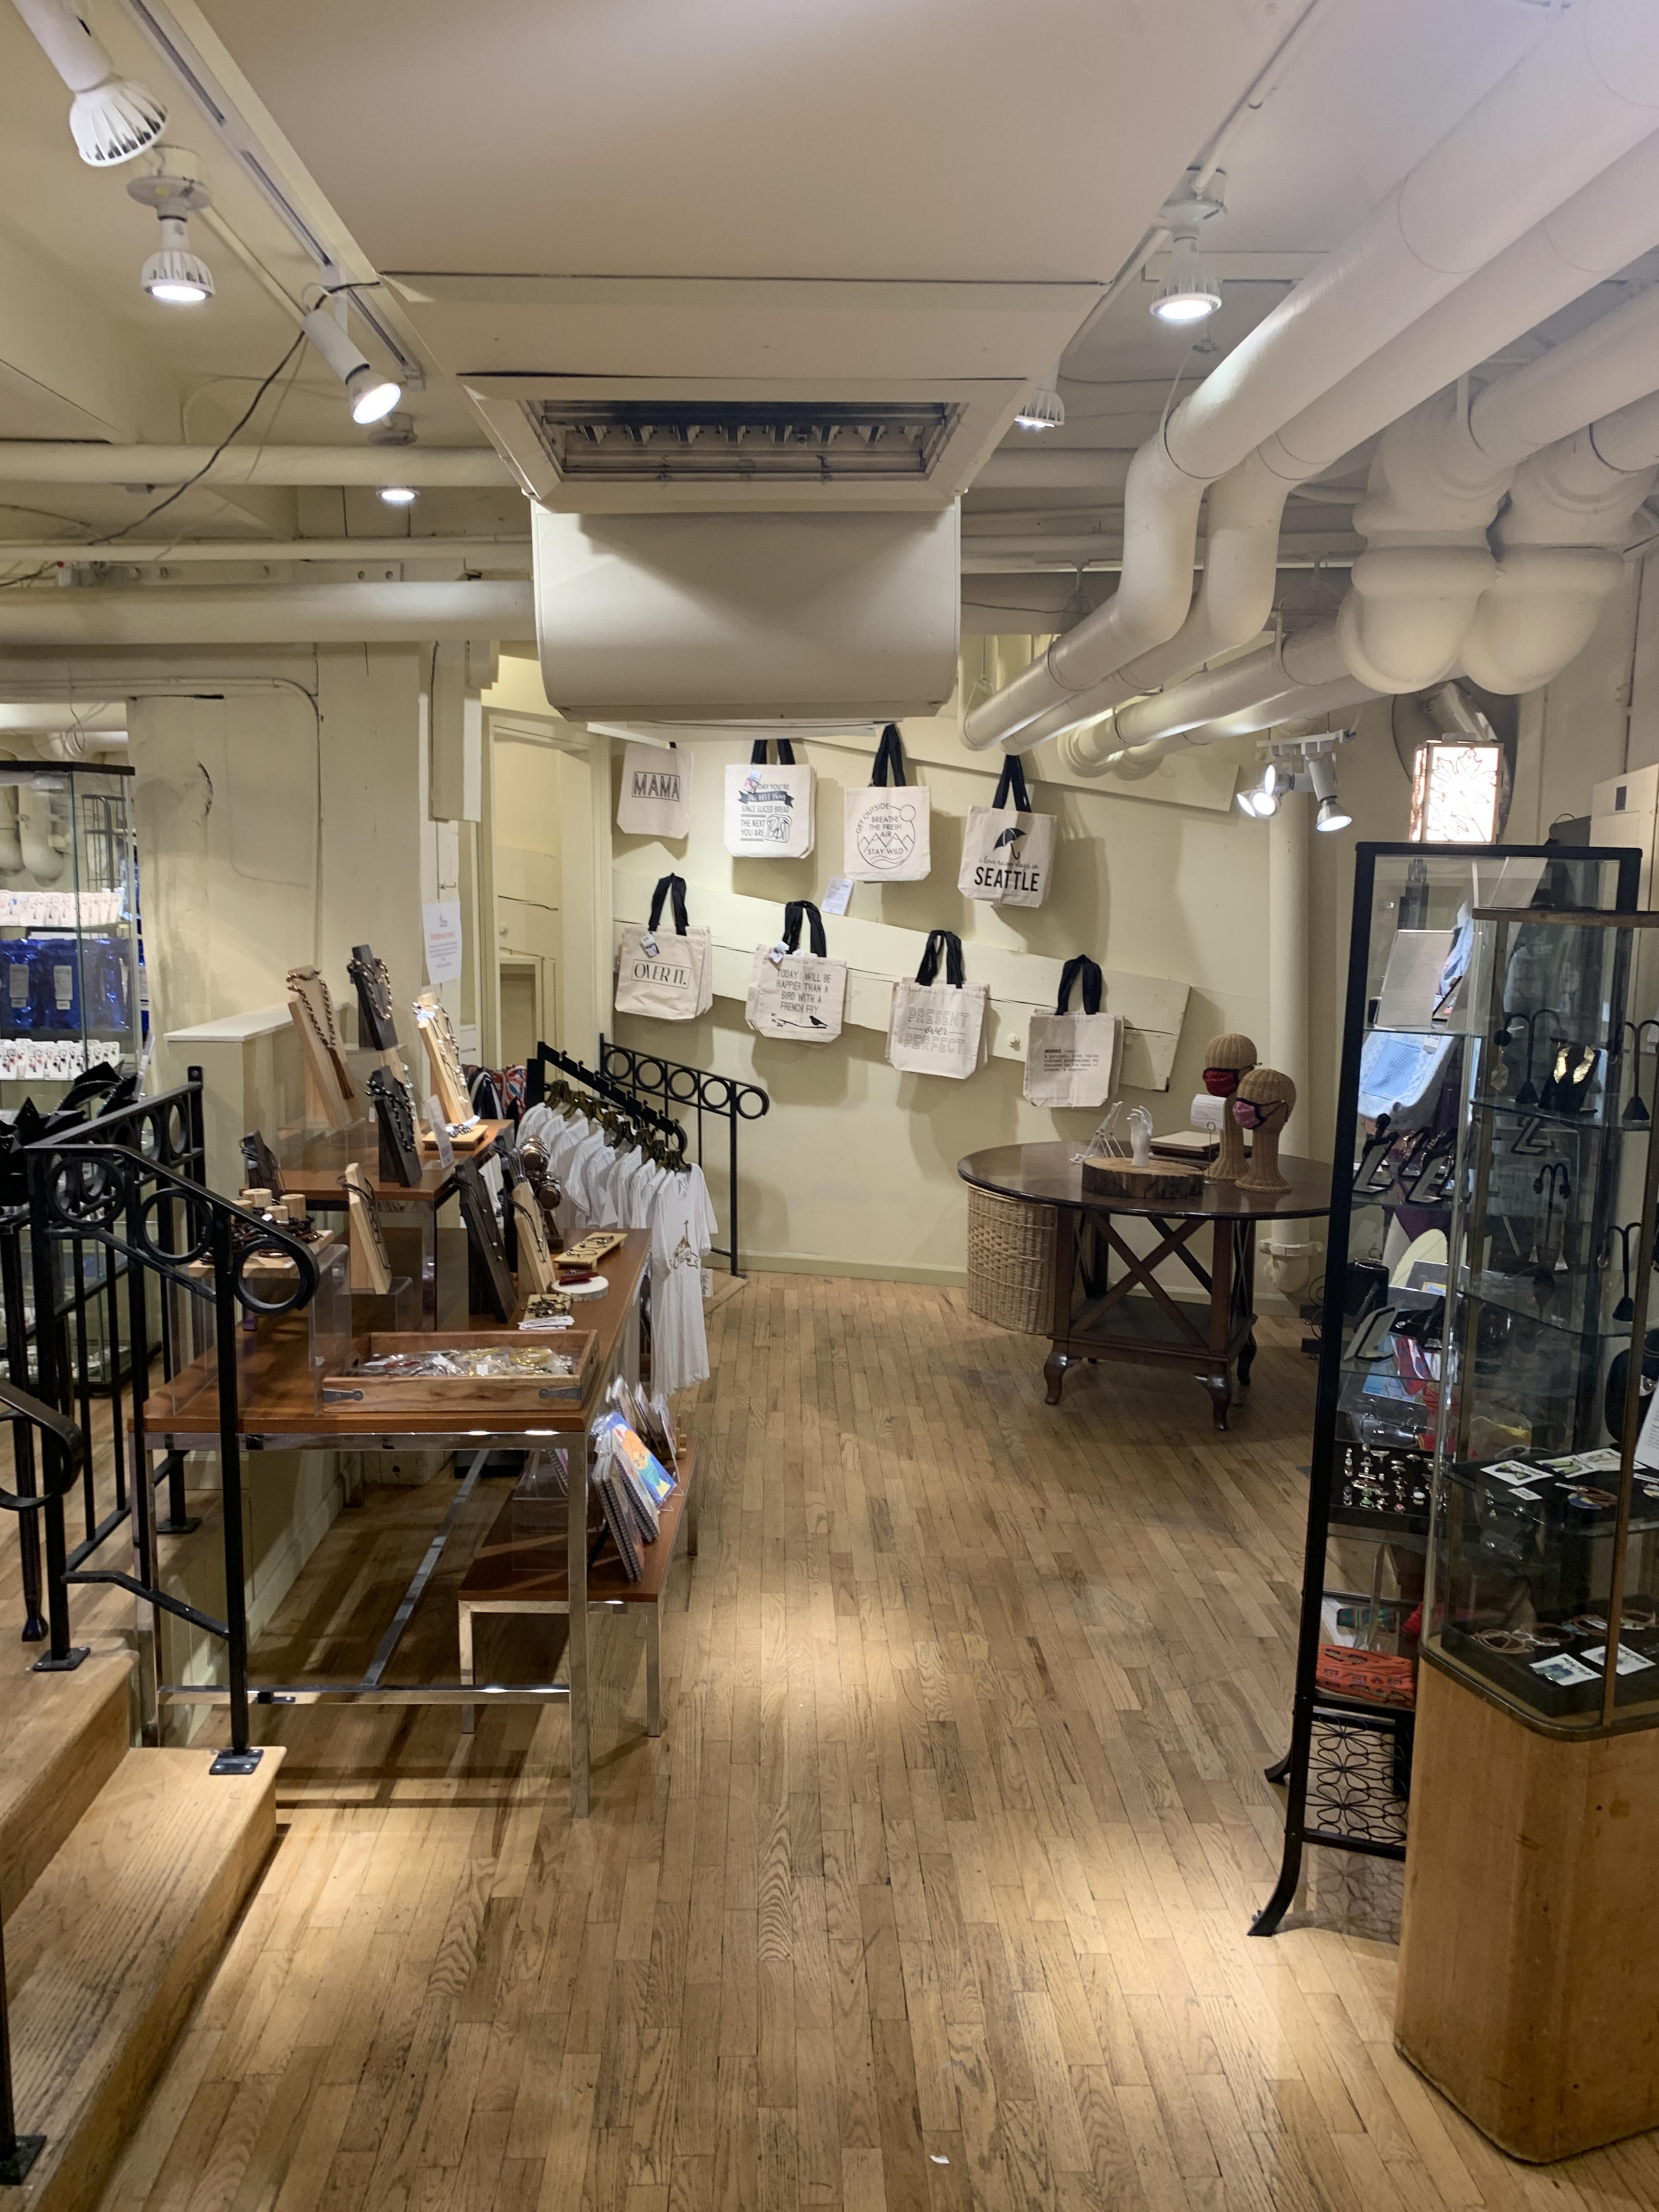

Base trim on wall – painted wood 1x 4 Iron railings to be removed . Stairstep remains

In photo above – new wall is infill in existing doorway and "window" opening behind display rack on right side