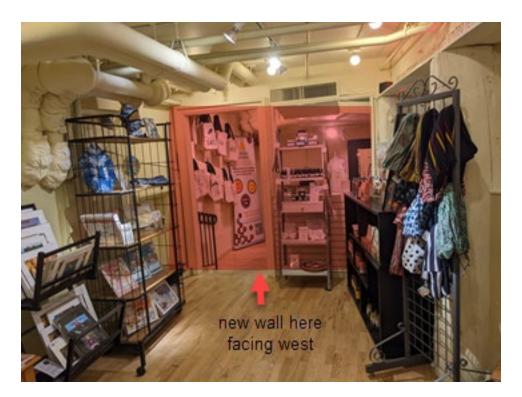

Base trim on wall – painted wood 1x 4 Iron railings to be removed . Stairstep remains

In photo above – new wall is infill in existing doorway and "window" opening behind display rack on right side