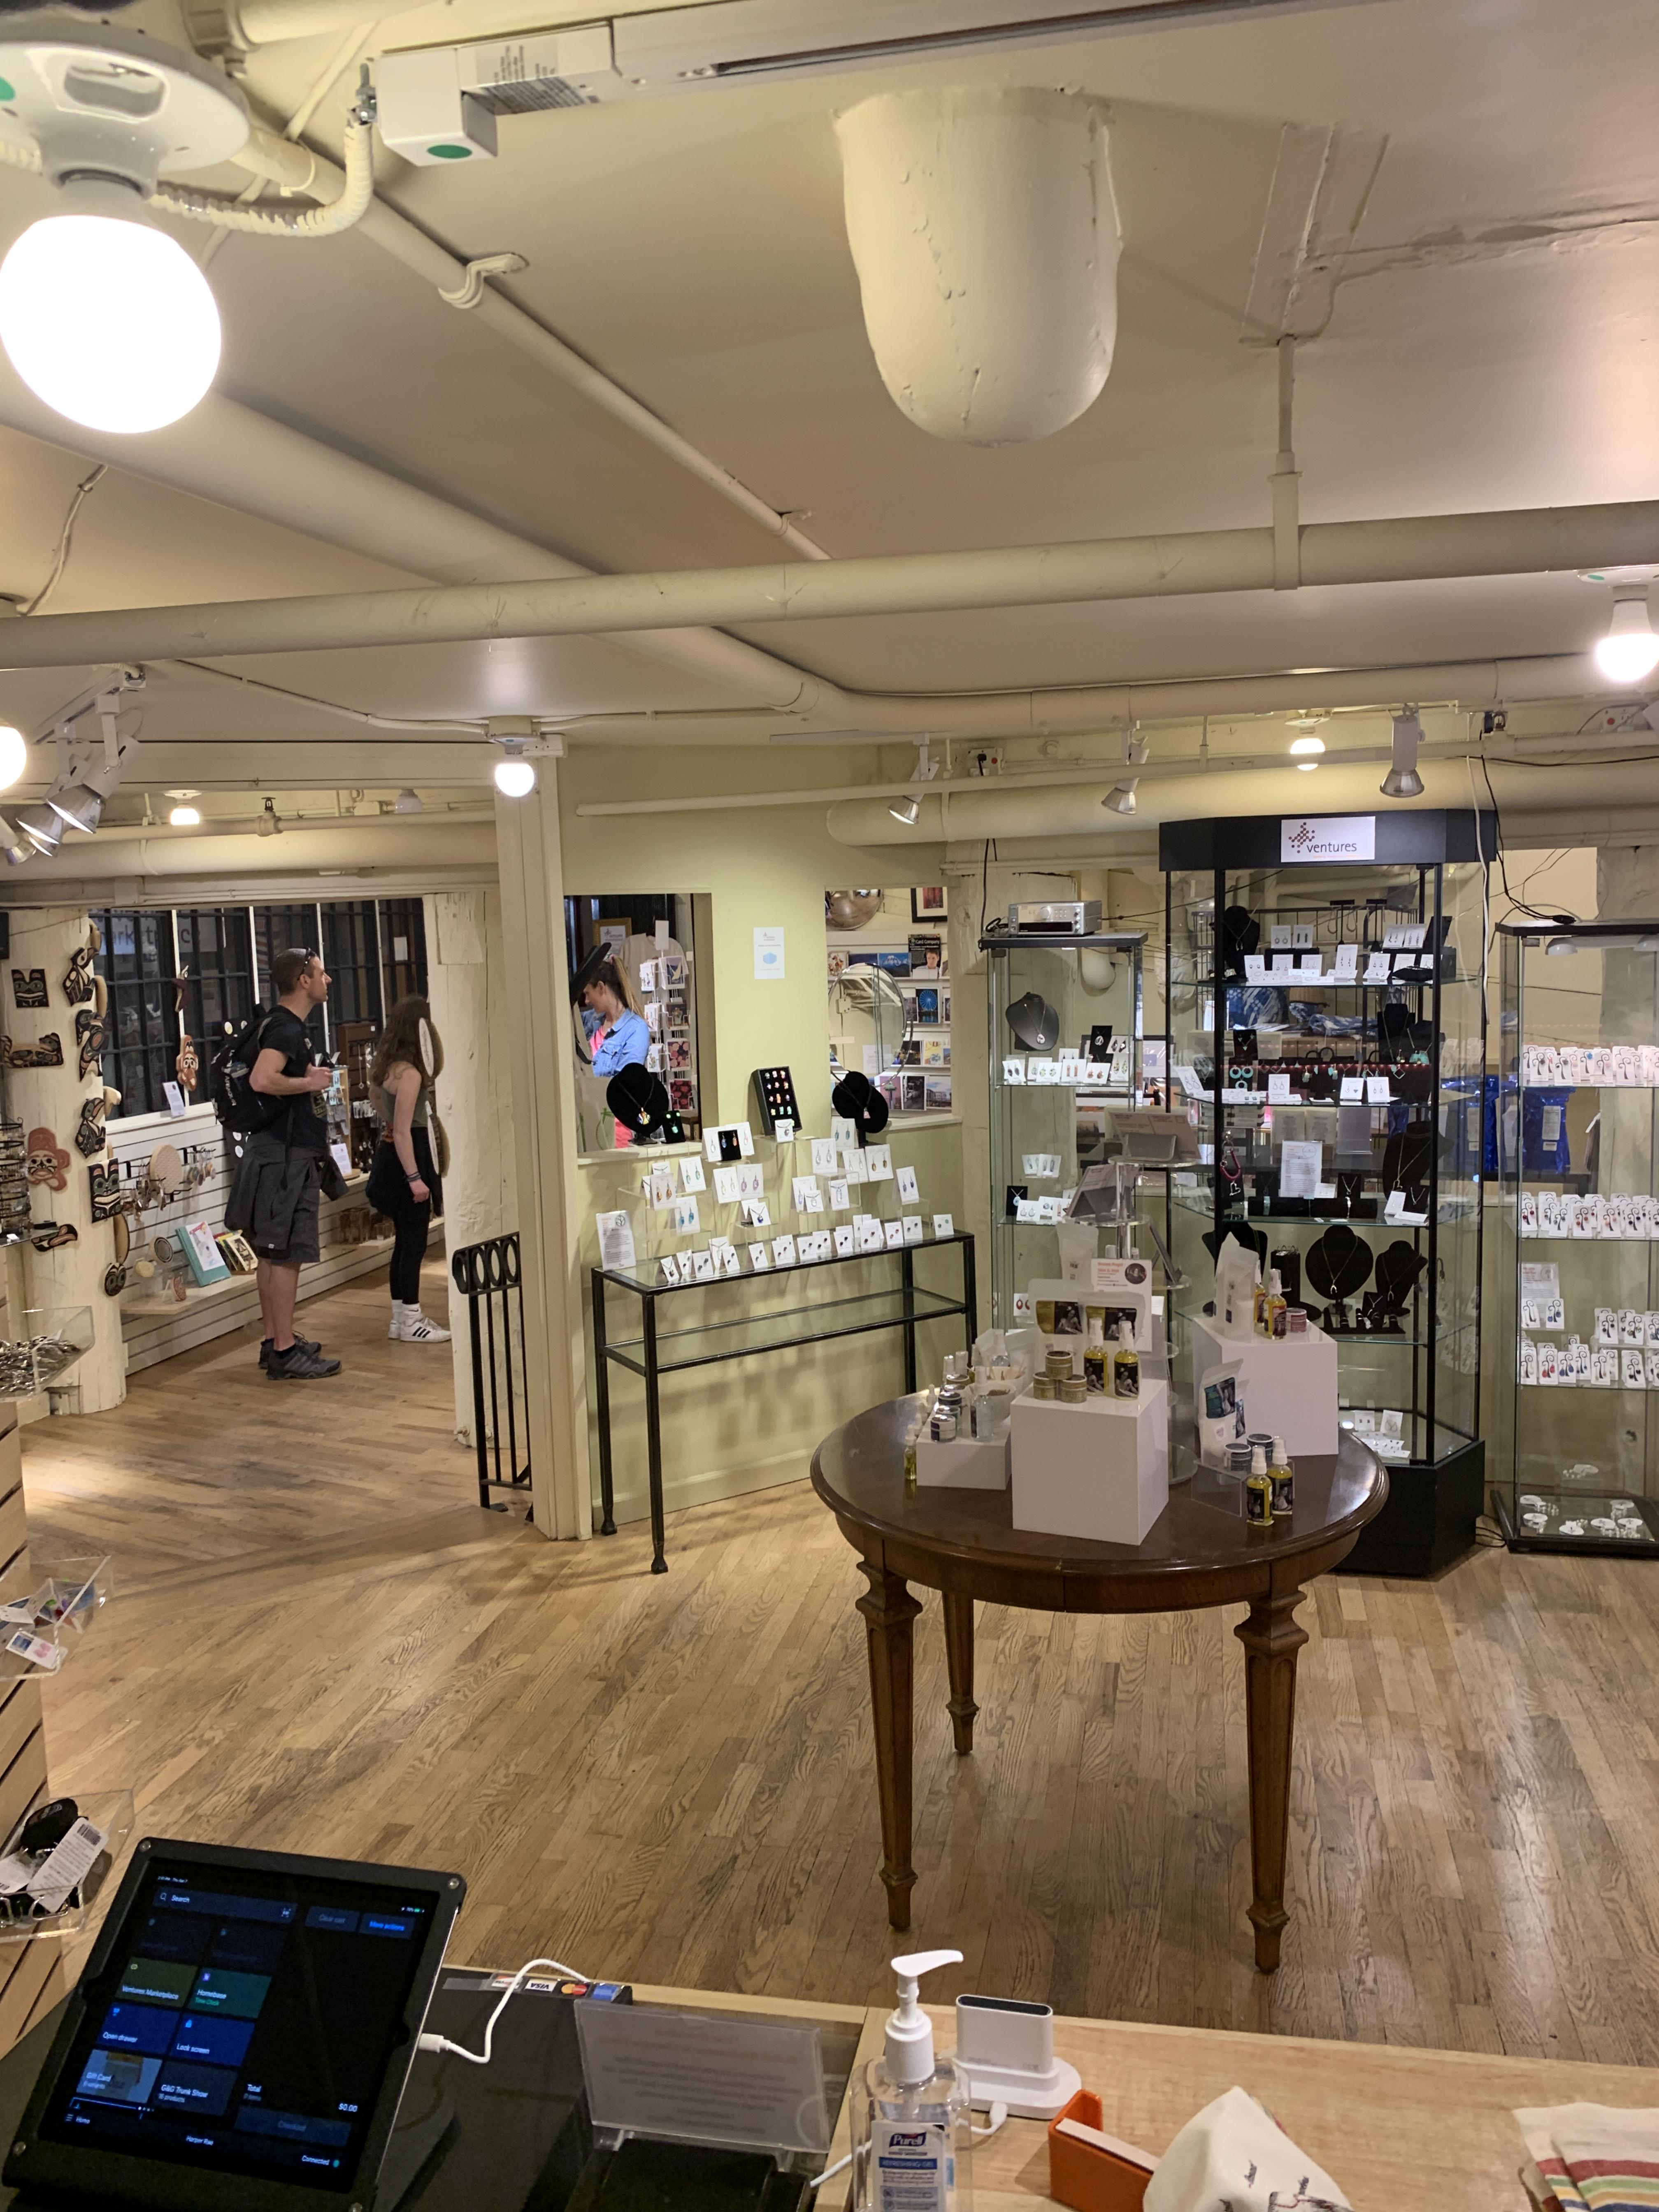

Base trim on wall – painted wood 1x 4 Iron railings to be removed . Stairstep remains

In photo above – new wall is infill in existing doorway and "window" opening behind display rack on right side