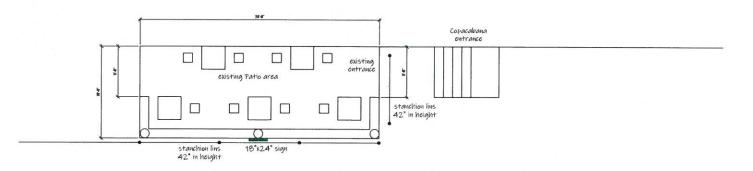

## Post Alley seating area

PIZZA AND PASTA
BAR PATIO

PROPOSED

I PROPOSED

I STANCHION LINES

40° HIGH

POST ALLEY

SPECIAL DISTRICT AND LANDMARK REVIEW

PIKE PLACE CHOWDER OUTDOOR SEATING

MADE IN WASHINGTON

PIZZA AND PASTA BAR

METAL BASEBOARD TO COVER THE ENTIRE RED MARK

SITE PLAN

| 6 | N. |
|---|----|
| М | D. |

## PATIO PLAN