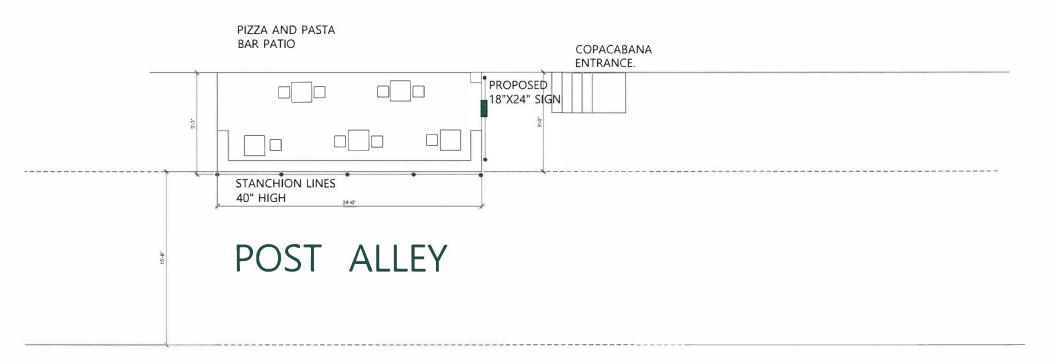

## Post Alley seating area

PIZZA AND PASTA
BAR PATIO

PROPOSED

I PROPOSED

I STANCHION LINES

40° HIGH

POST ALLEY

SPECIAL DISTRICT AND LANDMARK REVIEW