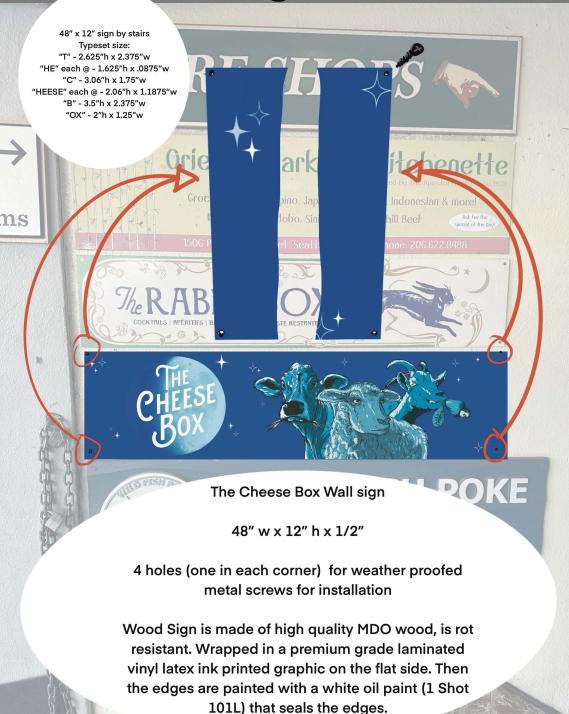

Sign 4 - 48" x 12" x 1/2"d sign attached to wall next to stairs off pike street entrance