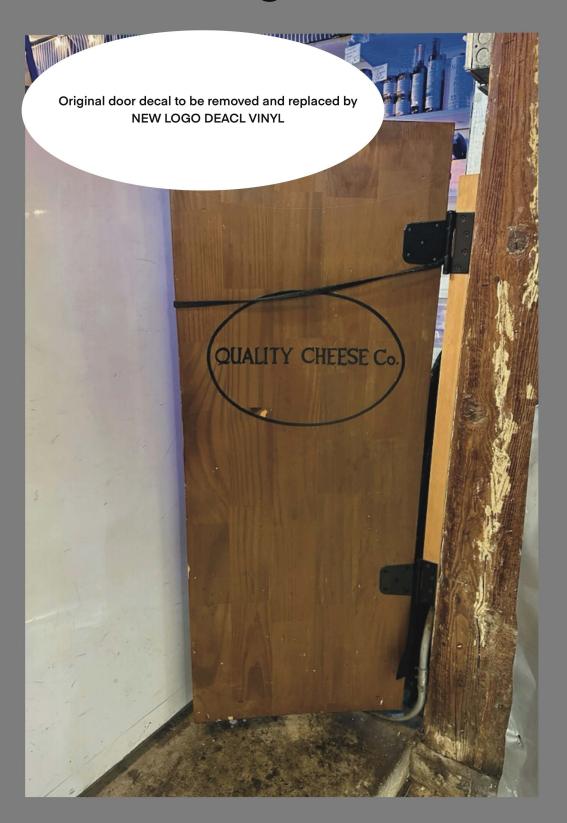

# The Cheese Box Signage Installation Location

Sign 3 - 36"w x 18"h x 12" h x 1/2"d - hanging arrow sign next to "Shy Giant Arrow sign" On Pike Street sidewalk

Sign 5 - 17" Vinyl Decal on wood door- entrance to shop