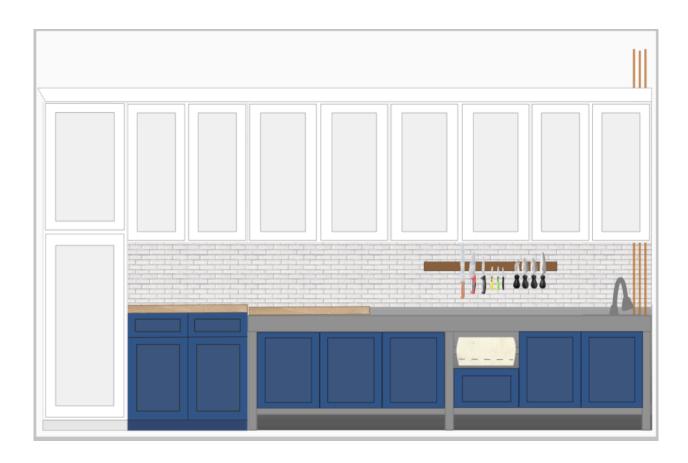

# Mockup of cabinets open during business hours (after)

## **Notes on Cabinets:**

The doors covering the floating shelves will be removable, and hang on the shelves via flush mount brackets when in place. During the day they will be stored in the broom closet.