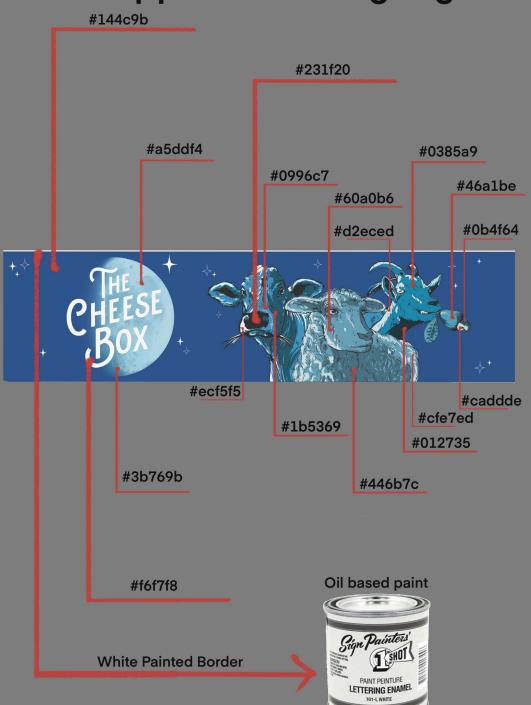

on wood door- entrance to shop

Sign 4 - 48" x 12" x 1/2"d sign attached to wall next to stairs off pike street entrance



# Sign 1 (continued)





Hanging
Signage -Pike Place
Typeset size:
"T" - 3.375"h x 3.125"w
"HE" each @ - 2.125"h x 1.125"w
"C" - 4.125"h x 2.19"w
"HEESE" each - @ 2.625"h x 1.5"w
"B" - 4.5"h x 3.25"w
"OX" each @ - 2.65"h x 1.65"w

Installation / Hanging hardware

Two(2) Medium sized Eyelets for the top of MDO Board Sign - screwed and wood glued for safety and durability.

Two(2) C-Clamps to connect to existing chains from covered sidewalk ceiling

Two(2) Additional eyelets will be installed on the under side of MDO board sign for an additional business to hang their signage(Future)







Sign 5 continued



# Hex Color Code Information This applies to all signage



# **Current photos (before)**









# **Custom Builds**

# **Cabinets from Superior Custom Cabinets**

technical drawing and quote





Customer Name:

The Cheese Box / Pike Place Market

Date:

January 26th 2024

Type and Reveal:

Frame Cabinetry W/Plywood Interiors

Wood Type:

Maple Wood Paint Grade / Clear Interiors (painted by others)

Upper Door Style

Shaker Style

Lower Door Style:

Shaker Style

Drawer Face Style:

Shaker Style

Hinge Type:

Soft Close

Drawer Box Type:

Standard Birch Plywood

Drawer Guide Type:

Soft Close

## Crown Molding:

Misc. Hardware & Notes: Retractable Doors @ 2 upper cabinets and Broom cabinet upper Door / Garbage rollout / Floating Shelves with 4 doors removable / 20" deep uppers / Base Cabinet w/2 pullout shelves

Total for cabinets before tax: