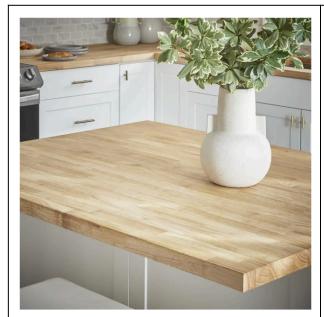

# **Purchases**

Butcher Block Counter for lower cabinet

Dimmable LED strip lights in warm white. These task lights will be applied to the underside of the cabinets and will not be visible.