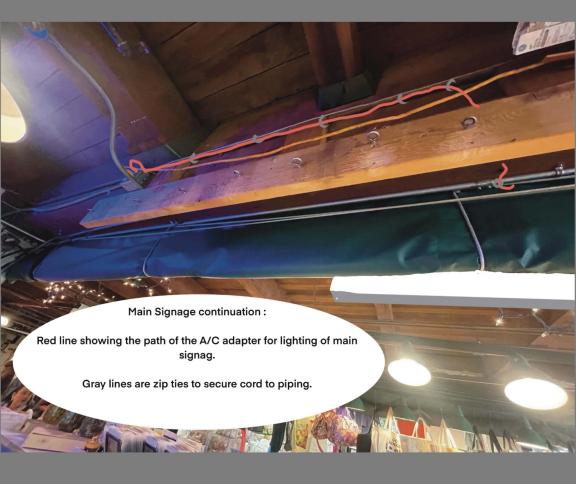

Installation / Hanging hardware

Two(2) Medium sized Eyelets for the top of MDO Board Sign - screwed and wood glued for safety and durability.

Two(2) C-Clamps to connect to existing chains from covered sidewalk ceiling

Two(2) Additional eyelets will be installed on the under side of MDO board sign for an additional business to hang their signage(Future)

Sign 5 continued