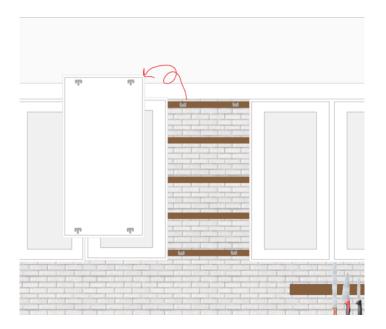

## **Notes on Cabinets:**

The doors covering the floating shelves will be removable, and hang on the shelves via flush mount brackets when in place. During the day they will be stored in the broom closet.