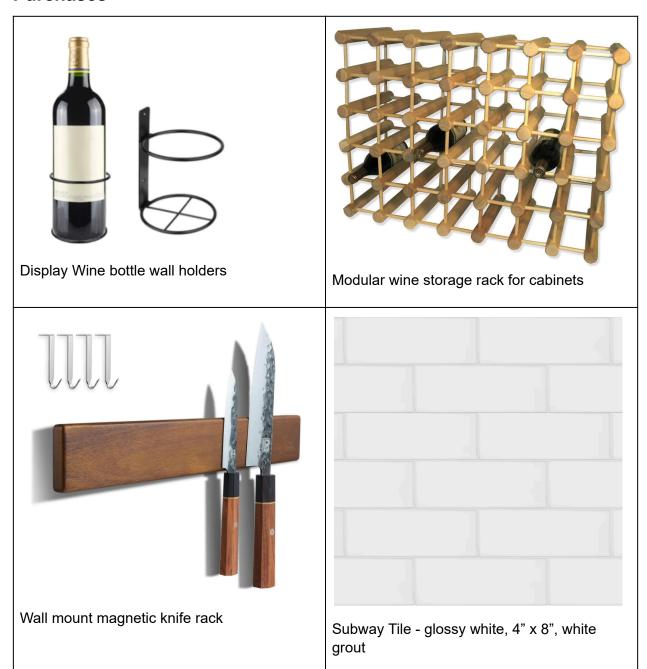

# **Purchases**

Butcher Block Counter for lower cabinet

Dimmable LED strip lights in warm white. These task lights will be applied to the underside of the cabinets and will not be visible.