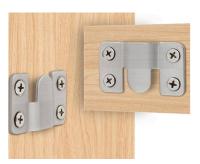

## **Notes on Cabinets:**

The doors covering the floating shelves will be removable, and hang on the shelves via flush mount brackets when in place. During the day they will be stored in the broom closet.