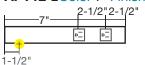

Sign 4 - 48" x 12" x 1/2"d sign attached to wall next to stairs off pike street entrance