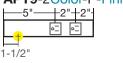

# The Cheese Box Signage Installation Location

Sign 3 - 36"w x 18"h x 12" h x 1/2"d - hanging arrow sign next to "Shy Giant Arrow sign" On Pike Street sidewalk

Sign 5 - 17" Vinyl Decal on wood door- entrance to shop