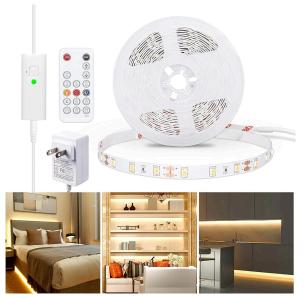

# **Purchases**

Butcher Block Counter for lower cabinet

Dimmable LED strip lights in warm white. These task lights will be applied to the underside of the cabinets and will not be visible.