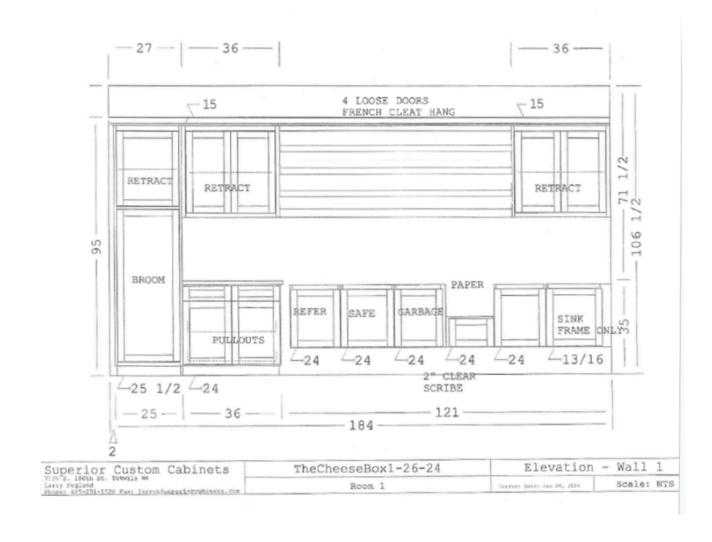

# **Cabinets from Superior Custom Cabinets**

technical drawing and quote

Customer Name:

The Cheese Box / Pike Place Market

Date:

January 26th 2024

Type and Reveal:

Frame Cabinetry W/Plywood Interiors

Wood Type:

Maple Wood Paint Grade / Clear Interiors (painted by others)

Upper Door Style

Shaker Style

Lower Door Style:

Shaker Style

Drawer Face Style:

Shaker Style

Hinge Type:

Soft Close

Drawer Box Type:

Standard Birch Plywood

Drawer Guide Type:

Soft Close

## Crown Molding:

Misc. Hardware & Notes: Retractable Doors @ 2 upper cabinets and Broom cabinet upper Door / Garbage rollout / Floating Shelves with 4 doors removable / 20" deep uppers / Base Cabinet w/2 pullout shelves

Total for cabinets before tax: Cabinets @ \$11,200.00 + Tax /Includes Delivery

TERMS: 80% Down Balance on Del. / 100% Payment Due Upfront for Jobs \$1000.00 and Under

There will be a 3% Merchant Surcharge on all credit card transactions