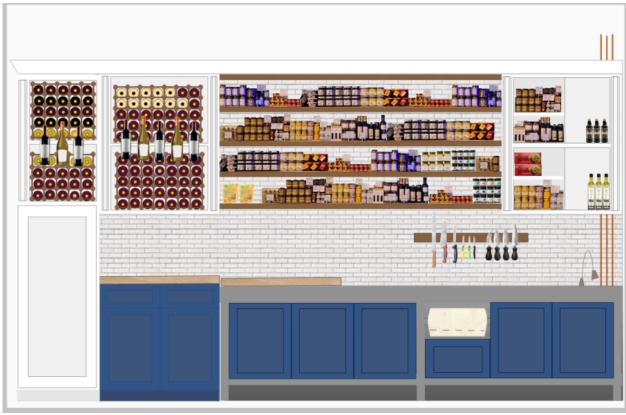

ype:

Soft Close

## Crown Molding:

Misc. Hardware & Notes: Retractable Doors @ 2 upper cabinets and Broom cabinet upper Door / Garbage rollout / Floating Shelves with 4 doors removable / 20" deep uppers / Base Cabinet w/2 pullout shelves

Total for cabinets before tax: Cabinets @ \$11,200.00 + Tax /Includes Delivery

TERMS: 80% Down Balance on Del. / 100% Payment Due Upfront for Jobs \$1000.00 and Under

There will be a 3% Merchant Surcharge on all credit card transactions

Price does not include installation, handles, countertops, or glass for doors or glass shelves if appl.

Quote good for 30 days

Thank you,

Larry Hegland larryh@xuperiorcubinets.com

Office 425-251-1520

# Mockup of cabinets closed for the night (after)





# Mockup of cabinets open during business hours (after)





## **Notes on Cabinets:**







The doors covering the floating shelves will be removable, and hang on the shelves via flush mount brackets when in place. During the day they will be stored in the broom closet.

# **Color Scheme for Cabinets:**



# **Color Scheme for Signs:**



# **Purchases**





Butcher Block Counter for lower cabinet



Dimmable LED strip lights in warm white. These task lights will be applied to the underside of the cabinets and will not be visible.



# Task 5' Angled Power Strip

This 5' electrical strip will be hardwired in. It attaches to the underside of the cabinets and will not be noticeable. See attached brochure and manual for more details.

|                                                                    |