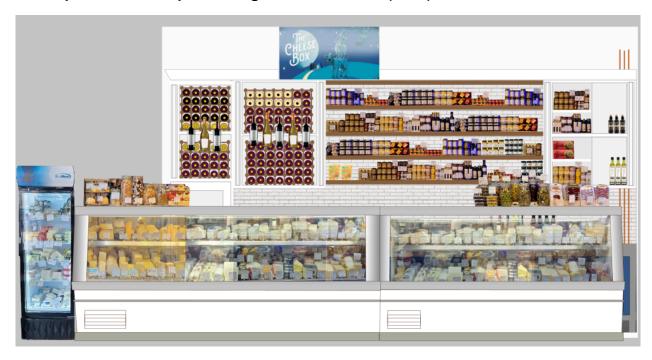

Type:

Soft Close

## Crown Molding:

Misc. Hardware & Notes: Retractable Doors @ 2 upper cabinets and Broom cabinet upper Door / Garbage rollout / Floating Shelves with 4 doors removable / 20" deep uppers / Base Cabinet w/2 pullout shelves

Total for cabinets before tax: Cabinets @ \$11,200.00 + Tax /Includes Delivery

TERMS: 80% Down Balance on Del. / 100% Payment Due Upfront for Jobs \$1000.00 and Under

There will be a 3% Merchant Surcharge on all credit card transactions

Price does not include installation, handles, countertops, or glass for doors or glass shelves if appl.

Quote good for 30 days

Thank you,

Larry Hegland larryh@xuperiorcubinets.com

Office 425-251-1520

# Mockup of cabinets closed for the night (after)





# Mockup of cabinets open during business hours (after)





## **Notes on Cabinets:**







The doors covering the floating shelves will be removable, and hang on the shelves via flush mount brackets when in place. During the day they will be stored in the broom closet.

# **Color Scheme for Cabinets:**



# **Color Scheme for Signs:**



# **Purchases**





Butcher Block Counter for lower cabinet



Dimmable LED strip lights in warm white. These task lights will be applied to the underside of the cabinets and will not be visible.



# Task 5' Angled Power Strip

This 5' electrical strip will be hardwired in. It attaches to the underside of the cabinets and will not be noticeable. See attached brochure and manual for more details.

|                                                                    |