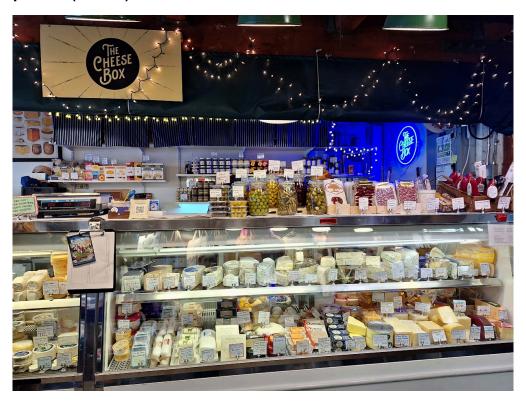

Sign 4 - 48" x 12" x 1/2"d sign attached to wall next to stairs off pike street entrance



# Sign 1 (continued)





Hanging
Signage -Pike Place
Typeset size:
"T" - 3.375"h x 3.125"w
"HE" each @ - 2.125"h x 1.125"w
"C" - 4.125"h x 2.19"w
"HEESE" each - @ 2.625"h x 1.5"w
"B" - 4.5"h x 3.25"w
"OX" each @ - 2.65"h x 1.65"w

Installation / Hanging hardware

Two(2) Medium sized Eyelets for the top of MDO Board Sign - screwed and wood glued for safety and durability.

Two(2) C-Clamps to connect to existing chains from covered sidewalk ceiling

Two(2) Additional eyelets will be installed on the under side of MDO board sign for an additional business to hang their signage(Future)







Sign 5 continued



# Hex Color Code Information This applies to all signage



# **Current photos (before)**









# **Custom Builds**

# **Cabinets from Superior Custom Cabinets**

technical drawing and quote





Customer Name:

The Cheese Box / Pike Place Market

Date:

January 26th 2024

Type and Reveal:

Frame Cabinetry W/Plywood Interiors

Wood Type:

Maple Wood Paint Grade / Clear Interiors (painted by others)

Upper Door Style

Shaker Style

Lower Door Style:

Shaker Style

Drawer Face Style:

Shaker Style

Hinge Type:

Soft Close

Drawer Box Type:

Standard Birch Plywood

Drawer Guide Type:

Soft Close

## Crown Molding:

Misc. Hardware & Notes: Retractable Doors @ 2 upper cabinets and Broom cabinet upper Door / Garbage rollout / Floating Shelves with 4 doors removable / 20" deep uppers / Base Cabinet w/2 pullout shelves

Total for cabinets before tax: Cabinets @ \$11,200.00 + Tax /Inc