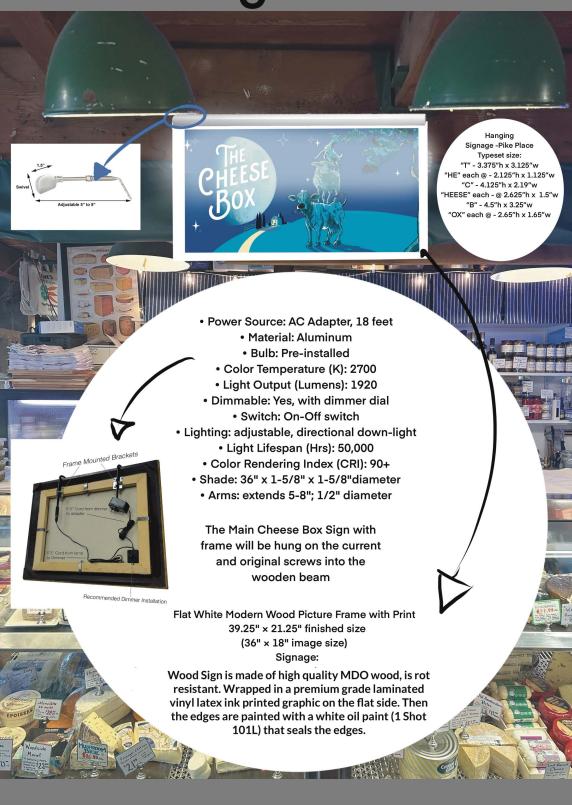

# Sign 1 (continued)

Hanging
Signage -Pike Place
Typeset size:
"T" - 3.375"h x 3.125"w
"HE" each @ - 2.125"h x 1.125"w
"C" - 4.125"h x 2.19"w
"HEESE" each - @ 2.625"h x 1.5"w
"B" - 4.5"h x 3.25"w
"OX" each @ - 2.65"h x 1.65"w