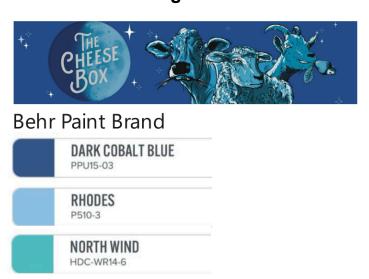

# Hex Color Code Information This applies to all signage

# **Color Scheme for Signs:**