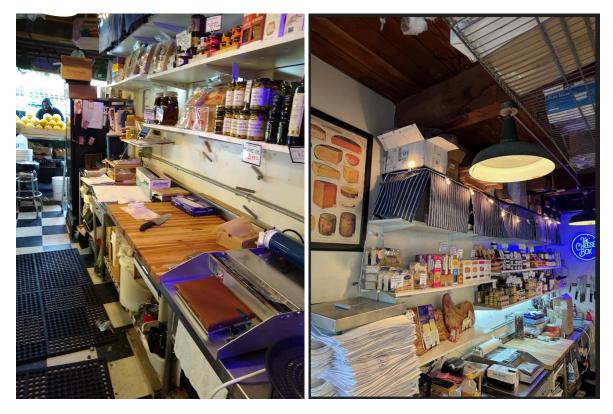

4 - 48" x 12" x 1/2"d sign attached to wall next to stairs off pike street entrance



# Sign 1 (continued)





Hanging
Signage -Pike Place
Typeset size:
"T" - 3.375"h x 3.125"w
"HE" each @ - 2.125"h x 1.125"w
"C" - 4.125"h x 2.19"w
"HEESE" each - @ 2.625"h x 1.5"w
"B" - 4.5"h x 3.25"w
"OX" each @ - 2.65"h x 1.65"w

Installation / Hanging hardware

Two(2) Medium sized Eyelets for the top of MDO Board Sign - screwed and wood glued for safety and durability.

Two(2) C-Clamps to connect to existing chains from covered sidewalk ceiling

Two(2) Additional eyelets will be installed on the under side of MDO board sign for an additional business to hang their signage(Future)







Sign 5 continued



# Hex Color Code Information This applies to all signage



# **Current photos (before)**









# **Custom Builds**

# **Cabinets from Superior Custom Cabinets**

technical drawing and quote





Customer Name:

The Cheese Box / Pike Place Market

Date:

January 26th 2024

Type and Reveal:

Frame Cabinetry W/Plywood Interiors

Wood Type:

Maple Wood Paint Grade / Clear Interiors (painted by others)

Upper Door Style

Shaker Style

Lower Door Style:

Shaker Style

Drawer Face Style:

Shaker Style

Hinge Type:

Soft Close

Drawer Box Type:

Standard Birch Plywood

Drawer Guide Type:

Soft Close

## Crown Molding:

Misc. Hardware & Notes: Retractable Doors @ 2 upper cabinets and Broom cabinet upper Door / Garbage rollout / Floating Shelves with 4 doors removable / 20" deep uppers / Base Cabinet w/2 pullout shelves

Total for cabinets before tax: Cabinets @ \$11,200.00 + Tax /Include