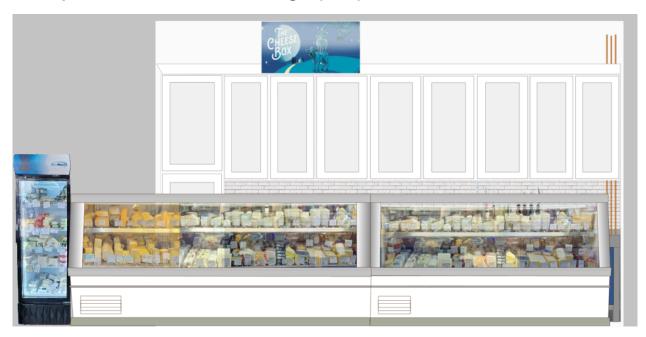

Close

Drawer Box Type:

Standard Birch Plywood

Drawer Guide Type:

Soft Close

## Crown Molding:

Misc. Hardware & Notes: Retractable Doors @ 2 upper cabinets and Broom cabinet upper Door / Garbage rollout / Floating Shelves with 4 doors removable / 20" deep uppers / Base Cabinet w/2 pullout shelves

Total for cabinets before tax: Cabinets @ \$11,200.00 + Tax /Includes Delivery

TERMS: 80% Down Balance on Del. / 100% Payment Due Upfront for Jobs \$1000.00 and Under

There will be a 3% Merchant Surcharge on all credit card transactions

Price does not include installation, handles, countertops, or glass for doors or glass shelves if appl.

Quote good for 30 days

Thank you,

Larry Hegland larryh@xuperiorcubinets.com

Office 425-251-1520

# Mockup of cabinets closed for the night (after)





# Mockup of cabinets open during business hours (after)





## **Notes on Cabinets:**







The doors covering the floating shelves will be removable, and hang on the shelves via flush mount brackets when in place. During the day they will be stored in the broom closet.

# **Color Scheme for Cabinets:**



# **Color Scheme for Signs:**



# **Purchases**





Butcher Block Counter for lower cabinet



Dimmable LED strip lights in warm white. These task lights will be applied to the underside of the cabinets and will not be visible.



# Task 5' Angled Power Strip

This 5' electrical strip will be hardwired in. It attaches to the underside of the cabinets and will not be noticeable. See attached brochure and manual for more details.

|