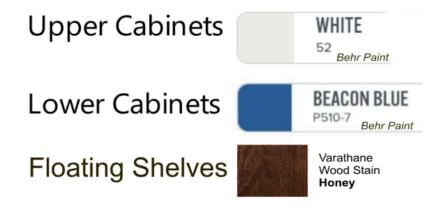

r cabinets before tax: Cabinets @ \$11,200.00 + Tax /Includes Delivery

TERMS: 80% Down Balance on Del. / 100% Payment Due Upfront for Jobs \$1000.00 and Under

There will be a 3% Merchant Surcharge on all credit card transactions

Price does not include installation, handles, countertops, or glass for doors or glass shelves if appl.

Quote good for 30 days

Thank you,

Larry Hegland larryh@xuperiorcubinets.com

Office 425-251-1520

# Mockup of cabinets closed for the night (after)





# Mockup of cabinets open during business hours (after)





## **Notes on Cabinets:**







The doors covering the floating shelves will be removable, and hang on the shelves via flush mount brackets when in place. During the day they will be stored in the broom closet.

# **Color Scheme for Cabinets:**



# **Color Scheme for Signs:**



# **Purchases**





Butcher Block Counter for lower cabinet



Dimmable LED strip lights in warm white. These task lights will be applied to the underside of the cabinets and will not be visible.



# Task 5' Angled Power Strip

This 5' electrical strip will be hardwired in. It attaches to the underside of the cabinets and will not be noticeable. See attached brochure and manual for more details.

|                                                                    |                                                                      |                 |       |          |                | 0               | category                                                                   |