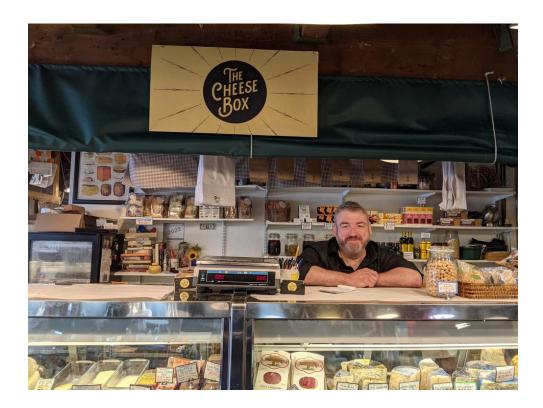

gn 4 - 48" x 12" x 1/2"d sign attached to wall next to stairs off pike street entrance



# Sign 1 (continued)





Hanging
Signage -Pike Place
Typeset size:
"T" - 3.375"h x 3.125"w
"HE" each @ - 2.125"h x 1.125"w
"C" - 4.125"h x 2.19"w
"HEESE" each - @ 2.625"h x 1.5"w
"B" - 4.5"h x 3.25"w
"OX" each @ - 2.65"h x 1.65"w

Installation / Hanging hardware

Two(2) Medium sized Eyelets for the top of MDO Board Sign - screwed and wood glued for safety and durability.

Two(2) C-Clamps to connect to existing chains from covered sidewalk ceiling

Two(2) Additional eyelets will be installed on the under side of MDO board sign for an additional business to hang their signage(Future)







Sign 5 continued



# Hex Color Code Information This applies to all signage



# **Current photos (before)**









# **Custom Builds**

# **Cabinets from Superior Custom Cabinets**

technical drawing and quote





Customer Name:

The Cheese Box / Pike Place Market

Date:

January 26th 2024

Type and Reveal:

Frame Cabinetry W/Plywood Interiors

Wood Type:

Maple Wood Paint Grade / Clear Interiors (painted by others)

Upper Door Style

Shaker Style

Lower Door Style:

Shaker Style

Drawer Face Style:

Shaker Style

Hinge Type:

Soft Close

Drawer Box Type:

Standard Birch Plywood

Drawer Guide Type:

Soft Close

## Crown Molding:

Misc. Hardware & Notes: Retractable Doors @ 2 upper cabinets and Broom cabinet upper Door / Garbage rollout / Floating Shelves with 4 doors removable / 20" deep uppers / Base Cabinet w/2 pullout shelves

Total for cabinets before tax: Cabinets @ \$11,200.00 + Tax /Inclu