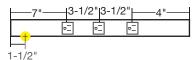

# The Cheese Box Signage Installation Location

Sign 3 - 36"w x 18"h x 12" h x 1/2"d - hanging arrow sign next to "Shy Giant Arrow sign" On Pike Street sidewalk

Sign 5 - 17" Vinyl Decal on wood door- entrance to shop