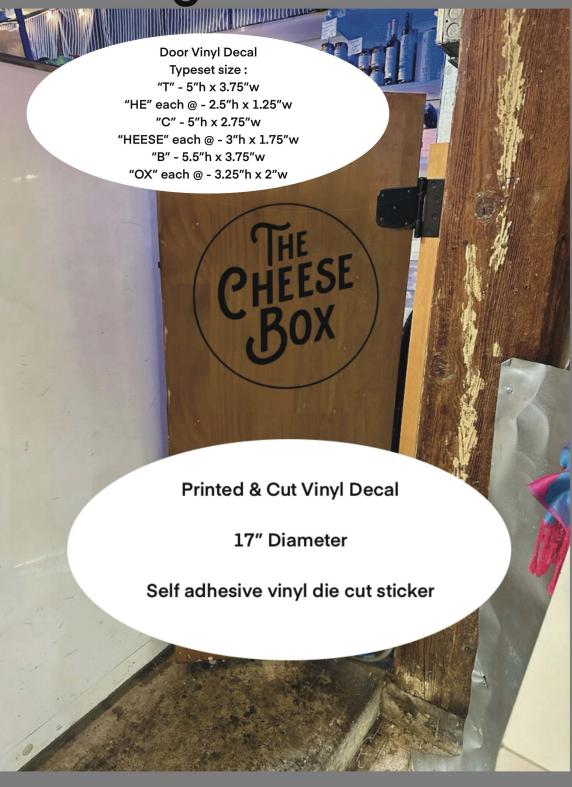

# The Cheese Box Signage Installation Location

Sign 3 - 36"w x 18"h x 12" h x 1/2"d - hanging arrow sign next to "Shy Giant Arrow sign" On Pike Street sidewalk

Sign 5 - 17" Vinyl Decal on wood door- entrance to shop