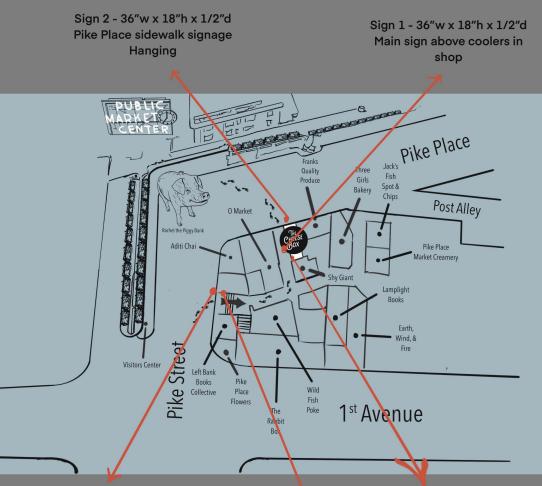

# The Cheese Box Signage Installation Location

Sign 3 - 36"w x 18"h x 12" h x 1/2"d - hanging arrow sign next to "Shy Giant Arrow sign" On Pike Street sidewalk

Sign 5 - 17" Vinyl Decal on wood door- entrance to shop

Sign 4 - 48" x 12" x 1/2"d sign attached to wall next to stairs off pike street entrance