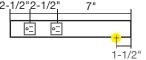

# The Cheese Box Signage Installation Location

Sign 3 - 36"w x 18"h x 12" h x 1/2"d - hanging arrow sign next to "Shy Giant Arrow sign" On Pike Street sidewalk

Sign 5 - 17" Vinyl Decal on wood door- entrance to shop

Sign 4 - 48" x 12" x 1/2"d sign attached to wall next to stairs off pike street entrance