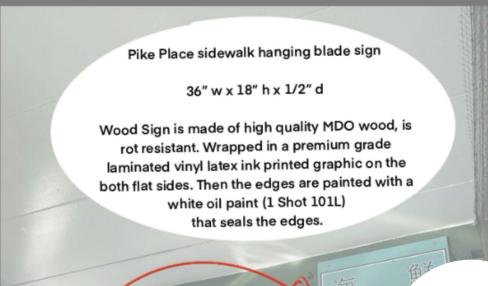

# The Cheese Box Signage Installation Location

Sign 3 - 36"w x 18"h x 12" h x 1/2"d - hanging arrow sign next to "Shy Giant Arrow sign" On Pike Street sidewalk

Sign 5 - 17" Vinyl Decal on wood door- entrance to shop