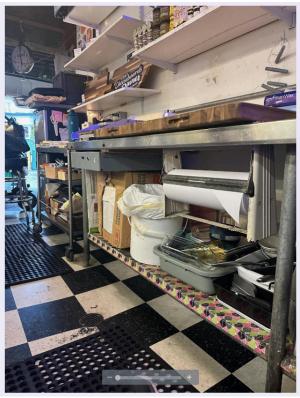

- 48" x 12" x 1/2"d sign attached to wall next to stairs off pike street entrance



# Sign 1 (continued)





Hanging
Signage -Pike Place
Typeset size:
"T" - 3.375"h x 3.125"w
"HE" each @ - 2.125"h x 1.125"w
"C" - 4.125"h x 2.19"w
"HEESE" each - @ 2.625"h x 1.5"w
"B" - 4.5"h x 3.25"w
"OX" each @ - 2.65"h x 1.65"w

Installation / Hanging hardware

Two(2) Medium sized Eyelets for the top of MDO Board Sign - screwed and wood glued for safety and durability.

Two(2) C-Clamps to connect to existing chains from covered sidewalk ceiling

Two(2) Additional eyelets will be installed on the under side of MDO board sign for an additional business to hang their signage(Future)







Sign 5 continued



# Hex Color Code Information This applies to all signage



# **Current photos (before)**









# **Custom Builds**

# **Cabinets from Superior Custom Cabinets**

technical drawing and quote





Customer Name:

The Cheese Box / Pike Place Market

Date:

January 26th 2024

Type and Reveal:

Frame Cabinetry W/Plywood Interiors

Wood Type:

Maple Wood Paint Grade / Clear Interiors (painted by others)

Upper Door Style

Shaker Style

Lower Door Style:

Shaker Style

Drawer Face Style:

Shaker Style

Hinge Type:

Soft Close

Drawer Box Type:

Standard Birch Plywood

Drawer Guide Type:

Soft Close

## Crown Molding:

Misc. Hardware & Notes: Retractable Doors @ 2 upper cabinets and Broom cabinet upper Door / Garbage rollout / Floating Shelves with 4 doors removable / 20" deep uppers / Base Cabinet w/2 pullout shelves

Total for cabinets before tax: Cabinets @ \$11,200.00 + Tax /Includes