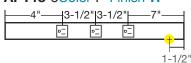

# Sign 1 (continued)

Hanging
Signage -Pike Place
Typeset size:
"T" - 3.375"h x 3.125"w
"HE" each @ - 2.125"h x 1.125"w
"C" - 4.125"h x 2.19"w
"HEESE" each - @ 2.625"h x 1.5"w
"B" - 4.5"h x 3.25"w
"OX" each @ - 2.65"h x 1.65"w