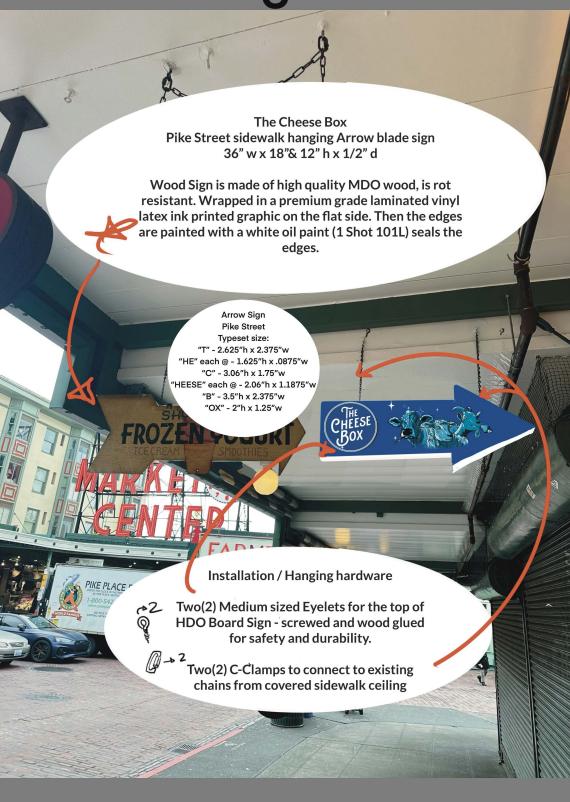

# The Cheese Box Signage Installation Location

Sign 3 - 36"w x 18"h x 12" h x 1/2"d - hanging arrow sign next to "Shy Giant Arrow sign" On Pike Street sidewalk

Sign 5 - 17" Vinyl Decal on wood door- entrance to shop

Installation / Hanging hardware

Two(2) Medium sized Eyelets for the top of MDO Board Sign - screwed and wood glued for safety and durability.

Two(2) C-Clamps to connect to existing chains from covered sidewalk ceiling

Two(2) Additional eyelets will be installed on the under side of MDO board sign for an additional business to hang their signage(Future)

Sign 5 continued

# Sign 1 (continued)

Hanging
Signage -Pike Place
Typeset size:
"T" - 3.375"h x 3.125"w
"HE" each @ - 2.125"h x 1.125"w
"C" - 4.125"h x 2.19"w
"HEESE" each - @ 2.625"h x 1.5"w
"B" - 4.5"h x 3.25"w
"OX" each @ - 2.65"h x 1.65"w