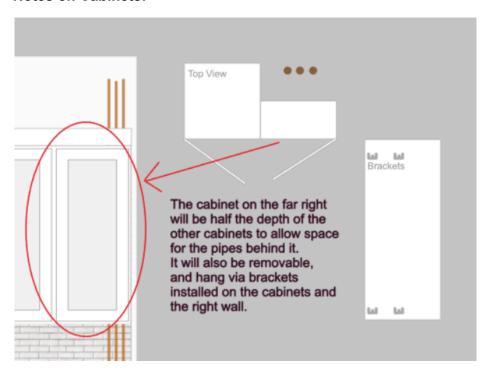

## **Notes on Cabinets:**

The doors covering the floating shelves will be removable, and hang on the shelves via flush mount brackets when in place. During the day they will be stored in the broom closet.