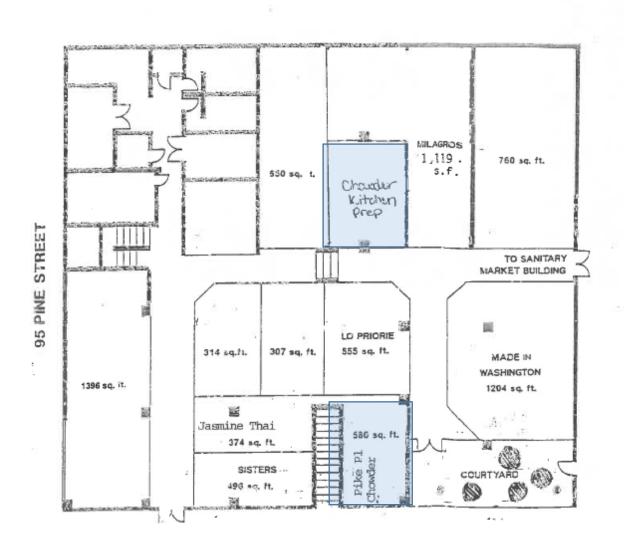

# Site Plan Detail

Address:

85 Pike Street #500

At its meeting of April 14, 2010 the Pike Place Market Historical Commission approved the following:

Relocation of Pike Place Chowder kitchen from 1530 Post Alley #3C to 1530 Post Alley #9B and expansion of business area. Expansion of business area: kitchen area increases from 347 sq. feet to 455 sq. feet. Overall business area increases from 1,181 sq. feet to 1,289 sq. feet. Restaurant = 586 sq. feet; outdoor seating = 248 sq. feet; kitchen = 455 sq. feet.