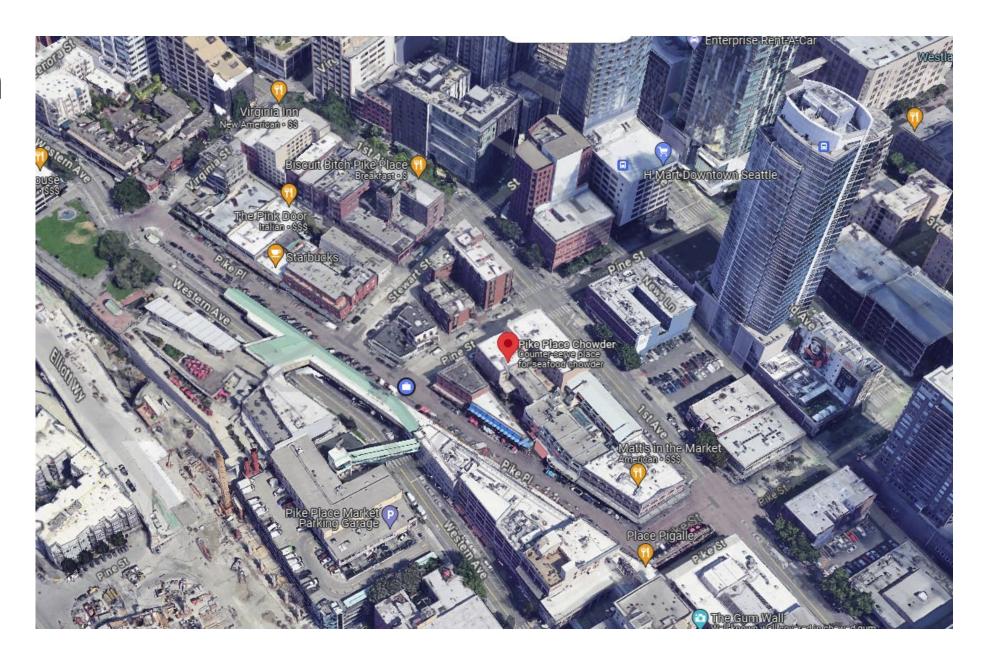

# Pike Place Chowder

Sale of Business

# Site Plan



# Site Plan Detail





## Background

- Started by Larry Mellum in April of 2003
- New England Clam Chowder named best dish in America by Yelp in 2018
- Sale to Mike Hillyer and his family
  - Mike is current manager and longtime employee

## Menu

#### **NEW ENGLAND CLAM CHOWDER**

Our hall-of-fame recipe is creamy smooth, with loads of meaty clams, flavored with bacon, onions, potatoes, cream, and our secret blend of herbs and spices.

#### SEAFOOD BISQUE

Delectable medley of pacific cod, northwest salmon, Bay shrimp, flavored with fresh basil, and simmered in a creamy tomato-based broth.

#### **CRAB & OYSTER CHOWDER**

Perfect balance of crabmeat and oysters, with a hint of spicy, earthy chorizo sausage, flavored with leeks, potatoes, tomatoes and special seasonings

#### SMOKED SA