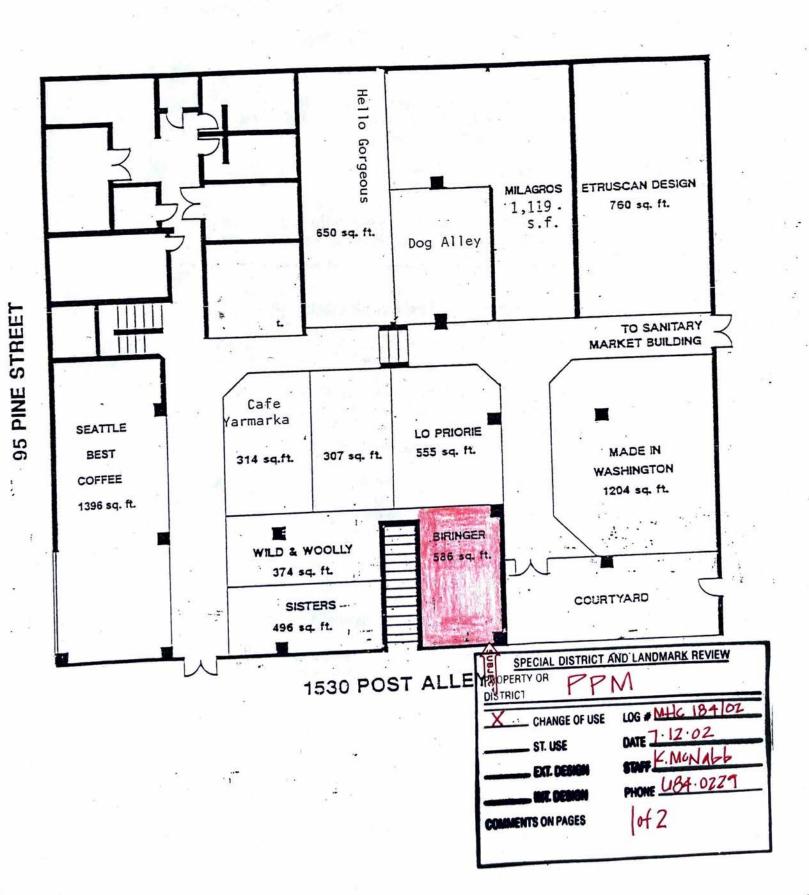

#### CERTIFICATE OF APPROVAL FOR USE

Date:

July 12, 2002

MHC 184/02

Applicant:

Larry Mellum

Business:

Pike Place Chowder: Seattle's Soup Kitchen

Work Location: 1530 Post Alley, Seattle, Washington 98101

**Building:** 

Post Alley Market

At its meeting of July 10, 2002 the Pike Place Market Historical Commission approved the following:

Change of use for a café specializing in soups, salads and sandwiches and non-alcoholic beverages for on-site dining and take-out per the attached menu.

(This action is categorically exempt from SEPA by the provisions of WAC 197-11-800.)

The Certificate is issued with the understanding that the applicant will obtain all other permits and approvals that may be required.

Jack Williams, Commission Chair

By:

Katy McNabb, Commission Coordinator Pike Place Market Historical Commission

cc:

Connie Strader, Lorig Diane Sugimura, DCLU