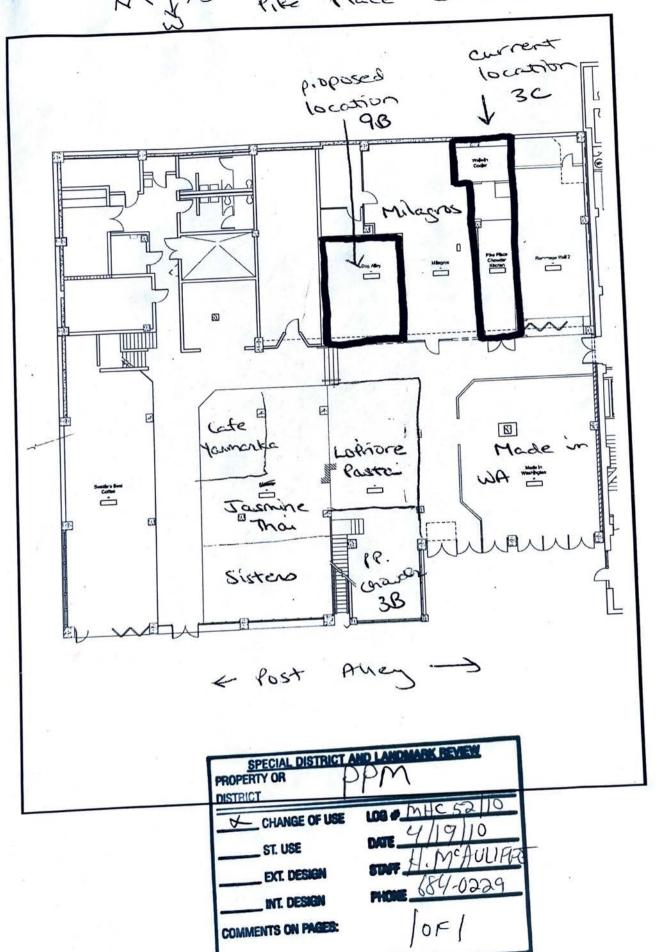

#### CERTIFICATE OF APPROVAL FOR USE

Date:

April 19, 2010

MHC 52/10

Applicant:

John Turnbull

**Business:** 

Pike Place Market PDA

Address:

85 Pike Street #500

At its meeting of April 14, 2010 the Pike Place Market Historical Commission approved the following:

Relocation of Pike Place Chowder kitchen from 1530 Post Alley #3C to 1530 Post Alley #9B and expansion of business area. Expansion of business area: kitchen area increases from 347 sq. feet to 455 sq. feet. Overall business area increases from 1,181 sq. feet to 1,289 sq. feet. Restaurant = 586 sq. feet; outdoor seating = 248 sq. feet; kitchen = 455 sq. feet.