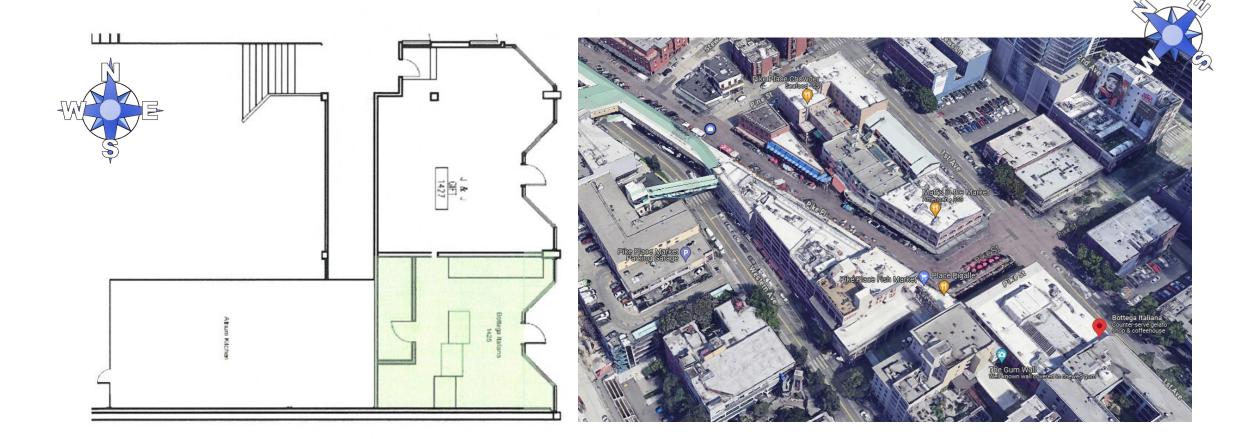

## Site Map

## Replace Existing Sign

- Replace existing sign with new name
- Sign located on 1<sup>st</sup> Ave outside of business entrance
- Existing sign is double sided vinyl sticker on wood
- Will utilize existing wood sign and replace with sticker with a new double sided vinyl sticker

## Replace Existing Sign

- Solid wood sign suspended form 1<sup>st</sup> Ave marquee
- Double sided vinyl sicker