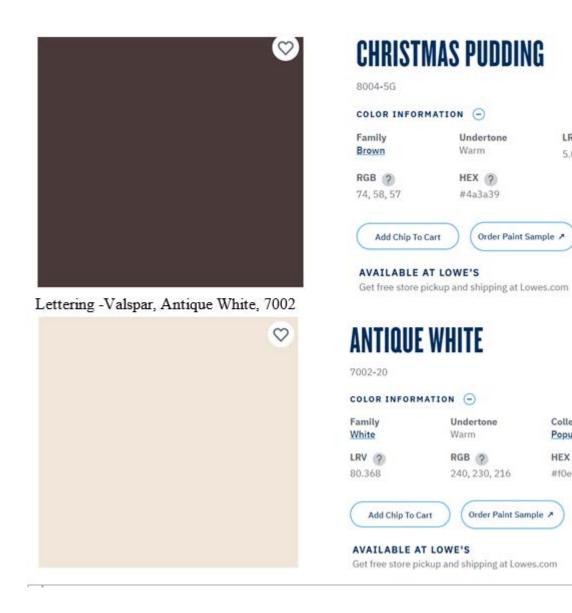

#### New Sign

Size is 36"W x 18"H

Lettering -Valspar, Antique White, 7002

**GELATO AND CAFFE** 

### Paint swatches

- Matching existing colors ۲
- Christmas pudding background with ۲ Antique While lettering

LRV 2

5.0

Collection

Popular

HEX (?)

#10e6d8

Undertone

Warm

HEX (2)

#4a3a39

Undertone

Warm

RGB (?)

240, 230, 216