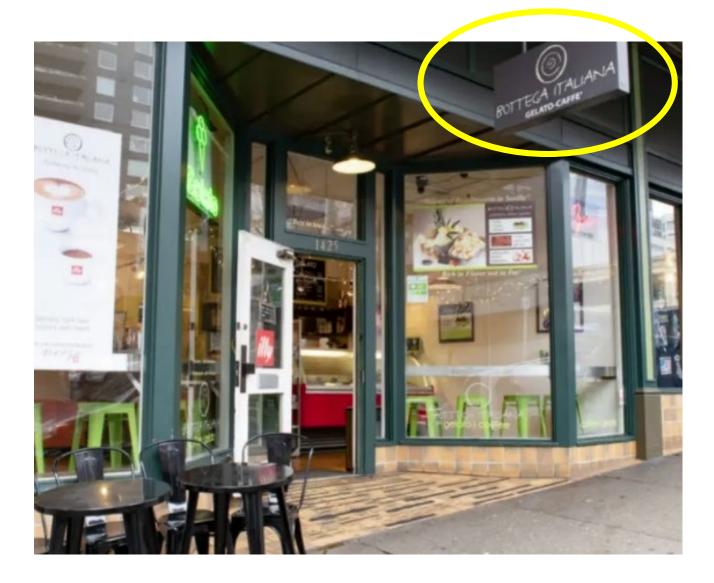

## Replace Existing Sign

- Replace existing sign with new name
- Sign located on 1<sup>st</sup> Ave outside of business entrance
- Existing sign is double sided vinyl sticker on wood
- Will utilize existing wood sign and replace with sticker with a new double sided vinyl sticker

## Replace Existing Sign

- Solid wood sign suspended form 1<sup>st</sup> Ave marquee
- Double sided vinyl sicker

#### New Sign

Size is 36"W x 18"H

Lettering -Valspar, Antique White, 7002

**GELATO AND CAFFE** 