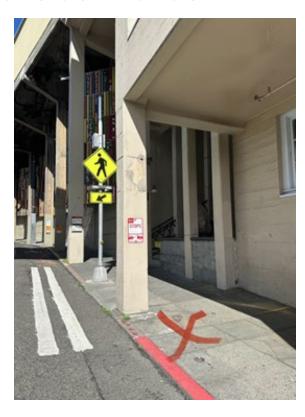

### A Frame Locations

### Sidewalk at crosswalk and north entrance to downunder