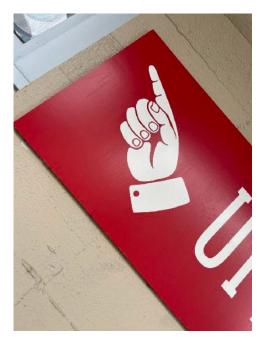

# Hand painted signs near gum wall

Western Ave Shops: 48"W x 36"H

Brooke Westlund Studio and Gallery: 24"Wx24"H

Leolo Handmade Shoes: 30"Wx10"H

Eclipse Hat Shop: 24" Round

Vintage finger pointing down stairs:

30"Wx18"H

Colors: Sherwin Williams Tricorn Black Sherwin Williams Pure White

### Sign on 3 Hillclimb

Western Ave Shops: 48"Wx36"H

Vintage finger pointing down stairs: 30"Wx18"H

Colors: Sherwin Williams Tricorn Black Sherwin Williams Pure White