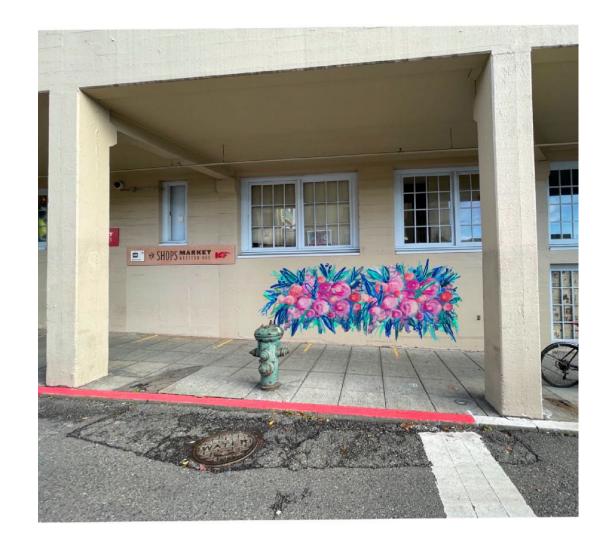

# Permanent mural by artist Brooke Westlund Approved

Flower Wall Great "photo op" mural

# Permanent mural by artist Brooke Westlund Approved

Flower Wall Great "photo op" mural

(graffit prone doors - replace previous mural which has been unearthed after power washing) 103

View insights

**Boost post** 