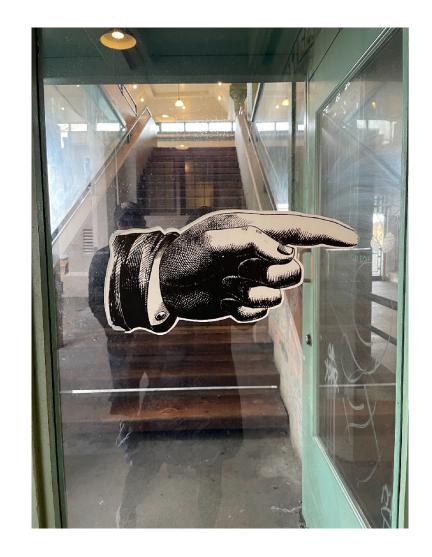

# Hand painted signs near gum wall

Western Ave Shops: 48"W x 36"H

Brooke Westlund Studio and Gallery: 24"Wx24"H

Leolo Handmade Shoes: 30"Wx10"H

Eclipse Hat Shop: 24" Round

Vintage finger pointing down stairs:

30"Wx18"H

Colors: Sherwin Williams Tricorn Black Sherwin Williams Pure White

### Sign on 3 Hillclimb

Western Ave Shops: 48"Wx36"H

Vintage finger pointing down stairs: 30"Wx18"H

Colors: Sherwin Williams Tricorn Black Sherwin Williams Pure White