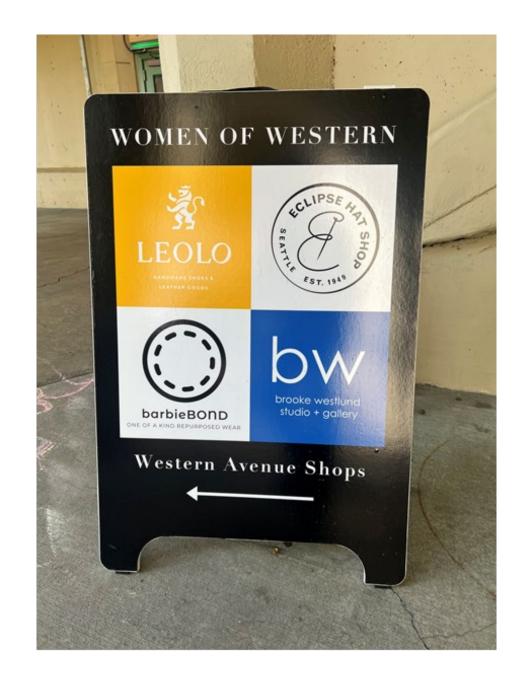

# Women of Western A Frame Signs

Two women of Western A-frames

One on 3<sup>rd</sup> level landing of the hill climb and the other on the sidewalk near the north crosswalk and entrance to the downunder

Sign is 22x36". Wood sign with vinyl printed signage.

### A Frame Locations

### Sidewalk at crosswalk and north entrance to downunder