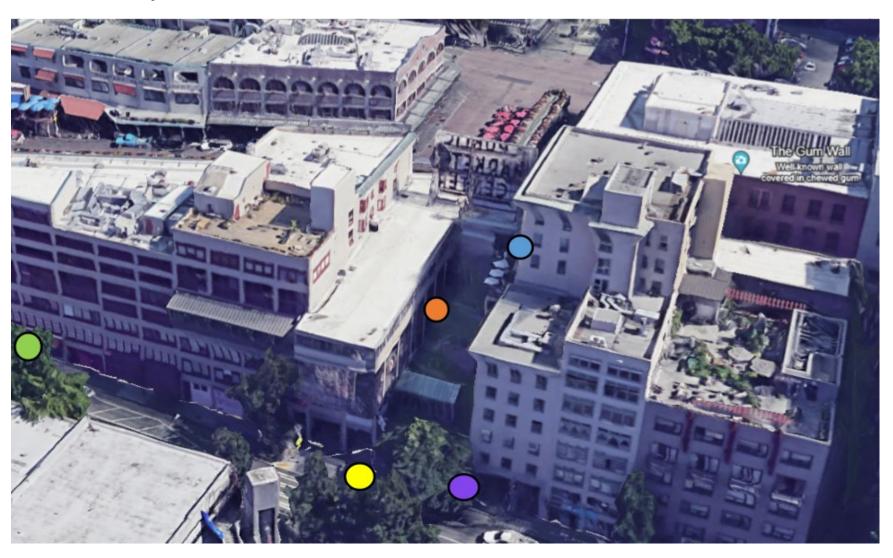

# Western Avenue

Temp Signage & Artwork

### Western Ave Signage Project

- Permenant approval of hand-painted signs on PPM Hillclimb
- Tenant driven
- Desire to help better connect Western Ave to the Market and increase exposure for Western Ave tenants
- Helping to give Western Ave its own identify as a unique neighborhood in Pike Place Market

#### Hand painted signage in multiple locations using a market font and finger arrows









### Site Map



# Hand painted signs near gum wall

Western Ave Shops: 48"W x 36"H

Brooke Westlund Studio and Gallery: 24"Wx24"H

Leolo Handmade Shoes: 30"Wx10"H

Eclipse Hat Shop: 24" Round

Vintage finger pointing down stairs:

30"Wx18"H

Colors: Sherwin Williams Tricorn Black Sherwin Williams Pure White



### Sign on 3 Hillclimb

Western Ave Shops: 48"Wx36"H

Vintage finger pointing down stairs: 30"Wx18"H

Colors: Sherwin Williams Tricorn Black Sherwin Williams Pure White



# Permanent mural by artist Brooke Westlund Approved

Flower Wall Great "photo op" mural



# Permanent mural by artist Brooke Westlund Approved

Flower Wall Great "photo op" mural

(graffit prone doors - replace previous mural which has been unearthed after power washing) 103





View insights

**Boost post** 













br