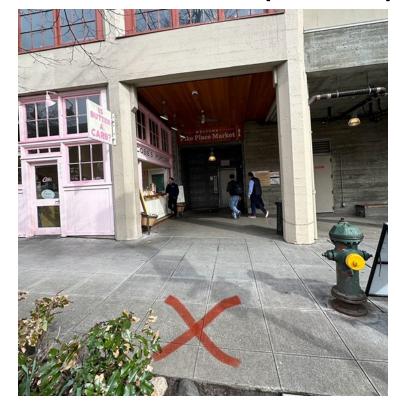

### A Frame Locations

## Sidewalk at crosswalk and south entrance to downunder (hillclimb)