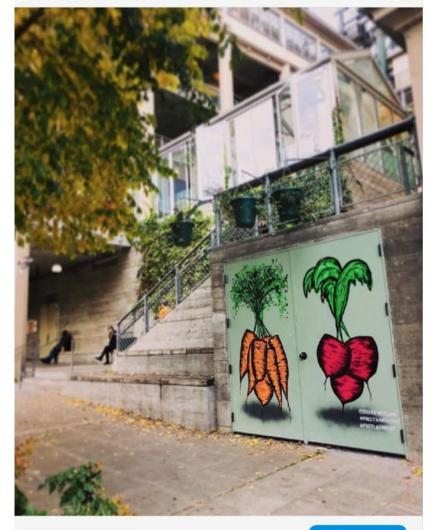

# Permanent mural by artist Brooke Westlund Approved

Flower Wall Great "photo op" mural

# Permanent mural by artist Brooke Westlund Approved

Flower Wall Great "photo op" mural

(graffit prone doors - replace previous mural which has been unearthed after power washing) 103

View insights

**Boost post** 