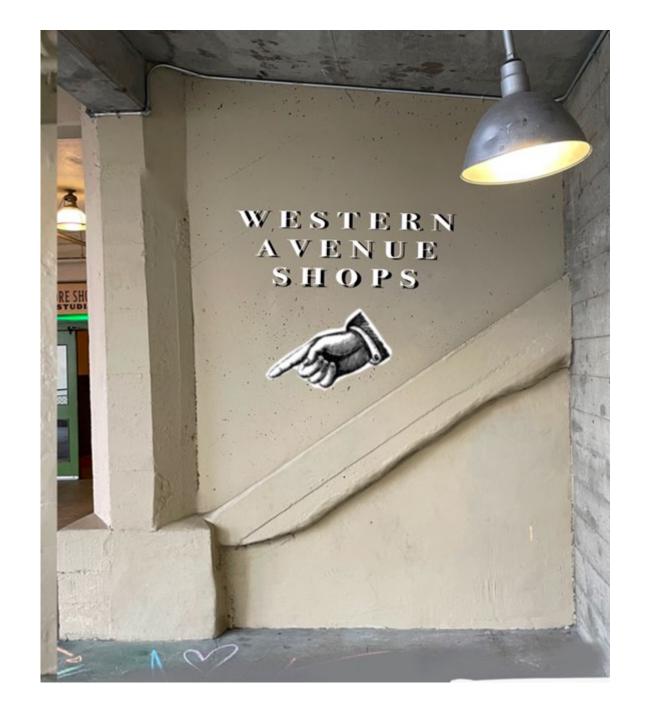

### Sign on 3 Hillclimb

Western Ave Shops: 48"Wx36"H

Vintage finger pointing down stairs: 30"Wx18"H

Colors: Sherwin Williams Tricorn Black Sherwin Williams Pure White