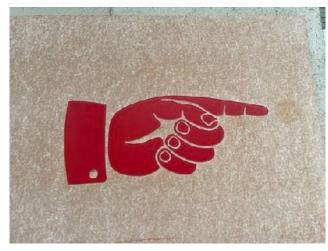

# Hand painted signs near gum wall

Western Ave Shops: 48"W x 36"H

Brooke Westlund Studio and Gallery: 24"Wx24"H

Leolo Handmade Shoes: 30"Wx10"H

Eclipse Hat Shop: 24" Round

Vintage finger pointing down stairs:

30"Wx18"H

Colors: Sherwin Williams Tricorn Black Sherwin Williams Pure White

### Sign on 3 Hillclimb

Western Ave Shops: 48"Wx36"H

Vintage finger pointing down stairs: 30"Wx18"H

Colors: Sherwin Williams Tricorn Black Sherwin Williams Pure White