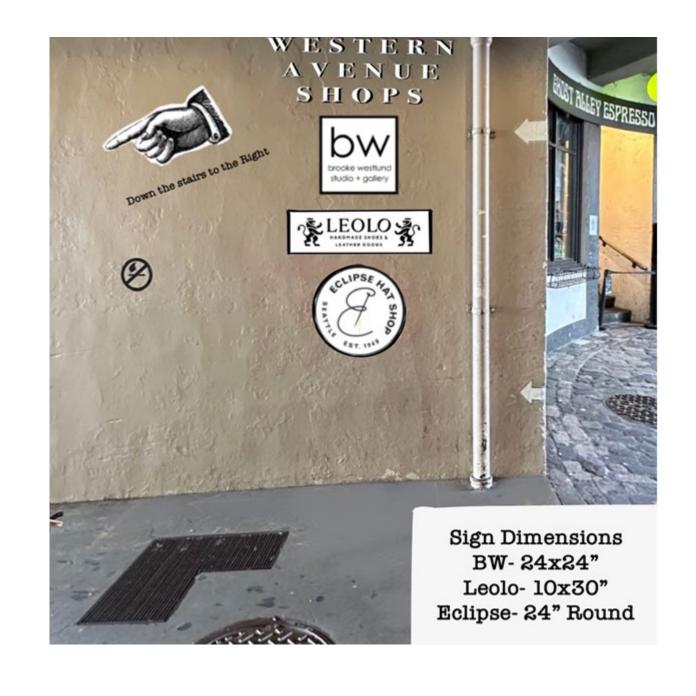

# Hand painted signs near gum wall

Western Ave Shops: 48"W x 36"H

Brooke Westlund Studio and Gallery: 24"Wx24"H

Leolo Handmade Shoes: 30"Wx10"H

Eclipse Hat Shop: 24" Round

Vintage finger pointing down stairs:

30"Wx18"H

Colors: Sherwin Williams Tricorn Black Sherwin Williams Pure White