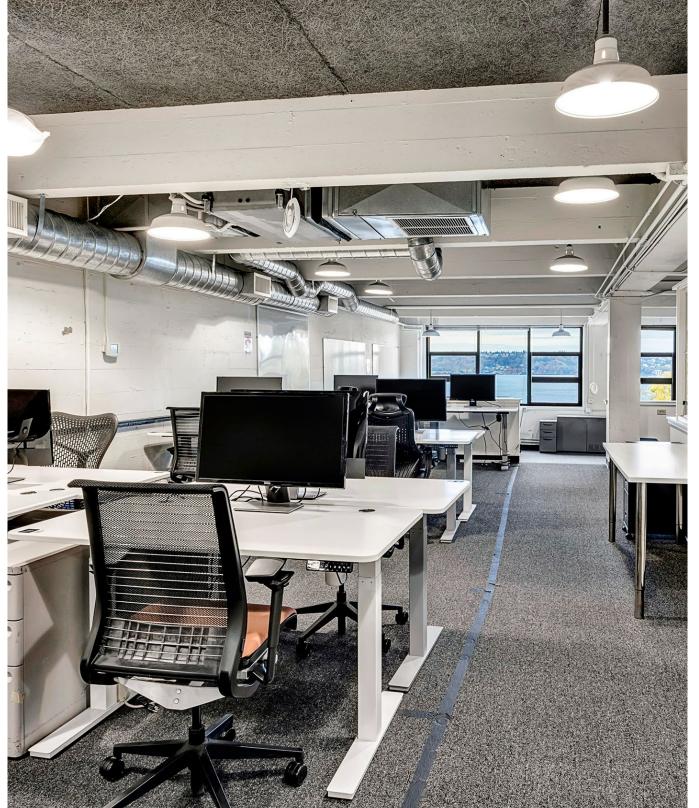

- Creative office space with expansive views of Elliott Bay and the Olympic Mountains to the west
- Two entrance options with reception areas, 2 kitchens, 2-3 conference rooms or private offices, and 3 separate open work spaces
  - Building signage opportunities available
- Rooftop parking available via a third party

#### FULL FLOOR OPTION: 5,319 SF

PIKE PLACE

VIEWS OF ELLIOT BAY