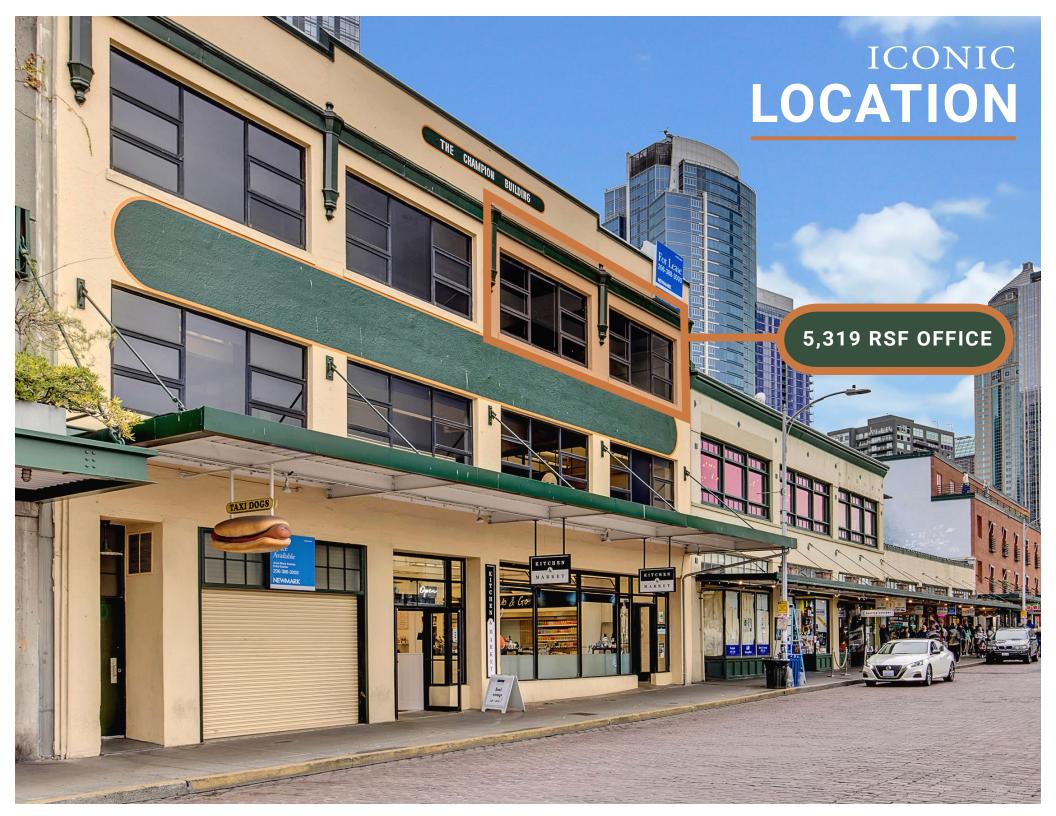

# OFFICE DETAILS

| ADDRESS      | 1925 Post Alley                                |
|--------------|------------------------------------------------|
| OFFICE SF    | Suite 301: 5,319 RSF<br>Divisible to 2,525 RSF |
| ASKING RATE  | Call for rates                                 |
| AVAILABILITY | Available Now                                  |

- Creative office space with expansive views of Elliott Bay and the Olympic Mountains to the west
- Two entrance options with reception areas, 2 kitchens, 2-3 conference rooms or private offices, and 3 separate open work spaces
  - Building signage opportunities available
- Rooftop parking available via a third party

#### FULL FLOOR OPTION: 5,319 SF

PIKE PLACE

VIEWS OF ELLIOT BAY