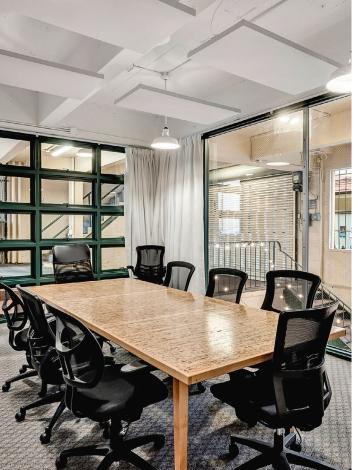

- Creative office space with expansive views of Elliott Bay and the Olympic Mountains to the west
- Two entrance options with reception areas, 2 kitchens, 2-3 conference rooms or private offices, and 3 separate open work spaces
  - Building signage opportunities available
- Rooftop parking available via a third party

Furniture available