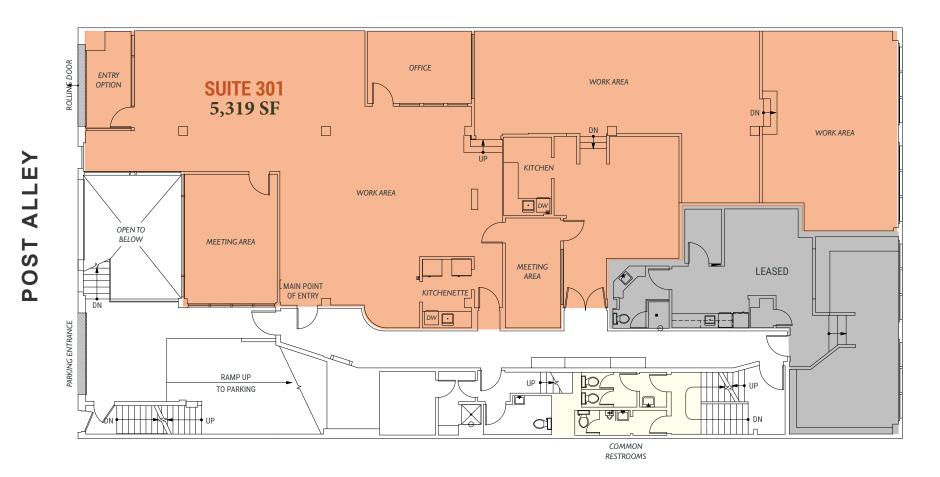

# OFFICE DETAILS

| ADDRESS      | 1925 Post Alley                                |
|--------------|------------------------------------------------|
| OFFICE SF    | Suite 301: 5,319 RSF<br>Divisible to 2,525 RSF |
| ASKING RATE  | Call for rates                                 |
| AVAILABILITY | Available Now                                  |

- Creative office space with expansive views of Elliott Bay and the Olympic Mountains to the west
- Two entrance options with reception areas, 2 kitchens, 2-3 conference rooms or private offices, and 3 separate open work spaces
  - Building signage opportunities available
- Rooftop parking available via a third party