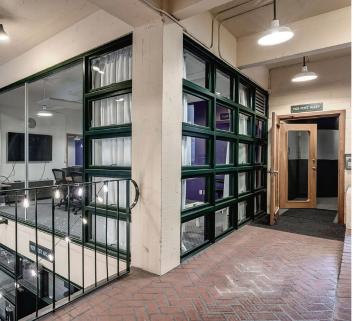

- Creative office space with expansive views of Elliott Bay and the Olympic Mountains to the west
- Two entrance options with reception areas, 2 kitchens, 2-3 conference rooms or private offices, and 3 separate open work spaces
  - Building signage opportunities available
- Rooftop parking available via a third party

#### FULL FLOOR OPTION: 5,319 SF

PIKE PLACE

VIEWS OF ELLIOT BAY