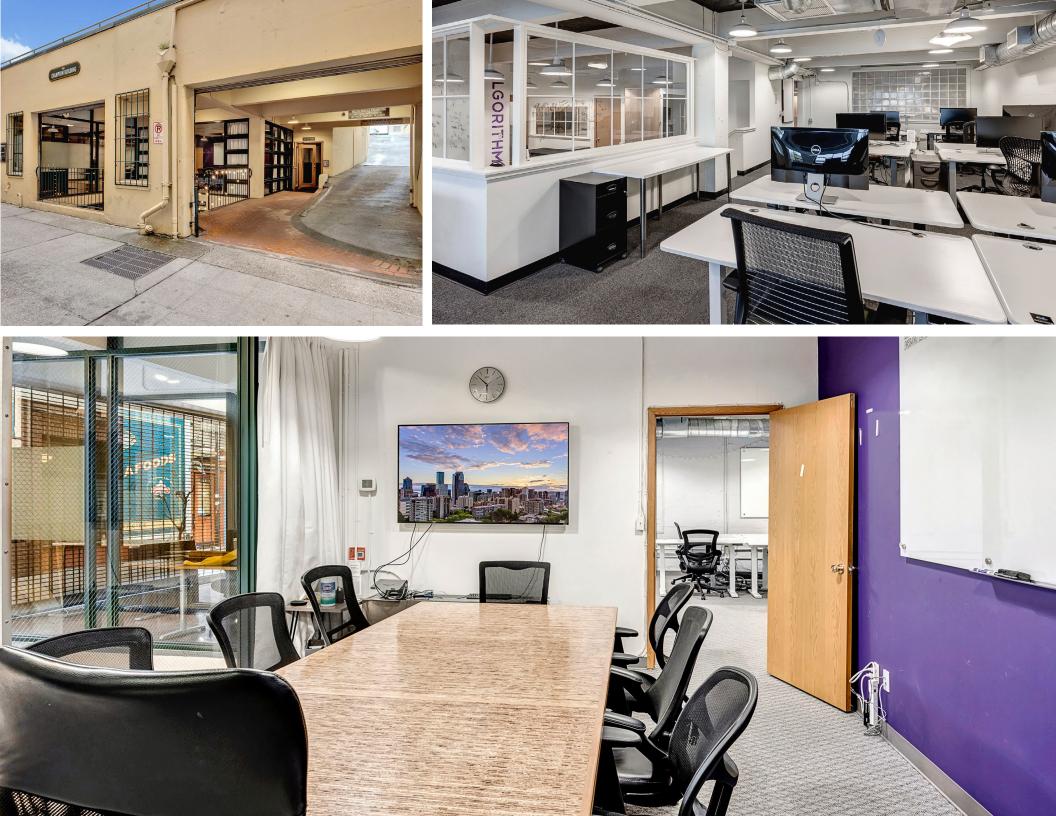

- Creative office space with expansive views of Elliott Bay and the Olympic Mountains to the west
- Two entrance options with reception areas, 2 kitchens, 2-3 conference rooms or private offices, and 3 separate open work spaces
  - Building signage opportunities available
- Rooftop parking available via a third party

#### ORIGINAL STARBUCKS