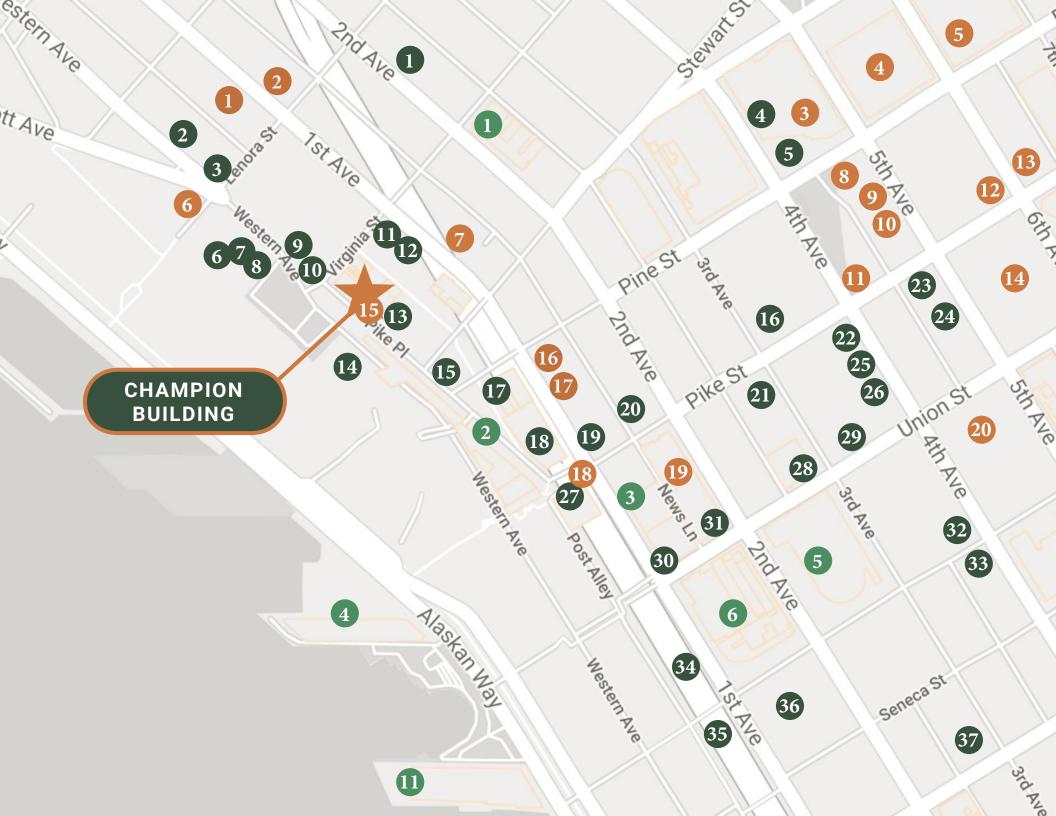

- Creative office space with expansive views of Elliott Bay and the Olympic Mountains to the west
- Two entrance options with reception areas, 2 kitchens, 2-3 conference rooms or private offices, and 3 separate open work spaces
  - Building signage opportunities available
- Rooftop parking available via a third party