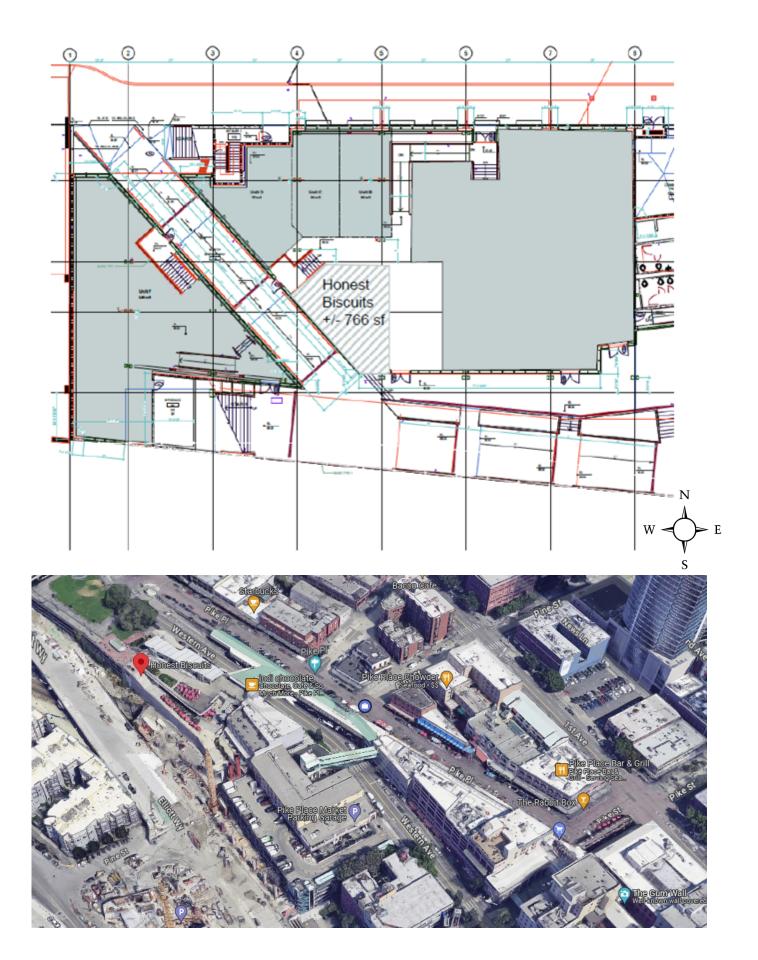

#### SPACE PLAN AND LOCATION



## **BUSINESS INFORMATION**

Business Name: TILT, LLC

UBI Number: 605 367 137

Business Type: WA LIMITED LIABILITY COMPANY

Business Status: ACTIVE

Principal Office Street Address: 1901 WESTERN AVE STE E, SEATTLE, WA, 98101-2382, UNITED STATES

Principal Office Mailing Address: 1901 WESTERN AVE STE E, SEATTLE, WA, 98101-2382, UNITED STATES

Expiration Date: **11/30/2024** 

Jurisdiction: UNITED STATES, WASHINGTON

Formation/ Registration Date: 11/28/2023

Period of Duration: **PERPETUAL** 

Inactive Date:

Nature of Business: FOOD SERVICE & RESTAURANT

## **REGISTERED AGENT INFORMATION**

Registered Agent Name: GOVERNOR

Street Address: 1901 WESTERN AVE STE E, SEATTLE, WA, 98101-2382, UNITED STATES

Mailing Address: 1901 WESTERN AVE STE E, SEATTLE, WA, 98101-2382, UNITED STATES

#### G