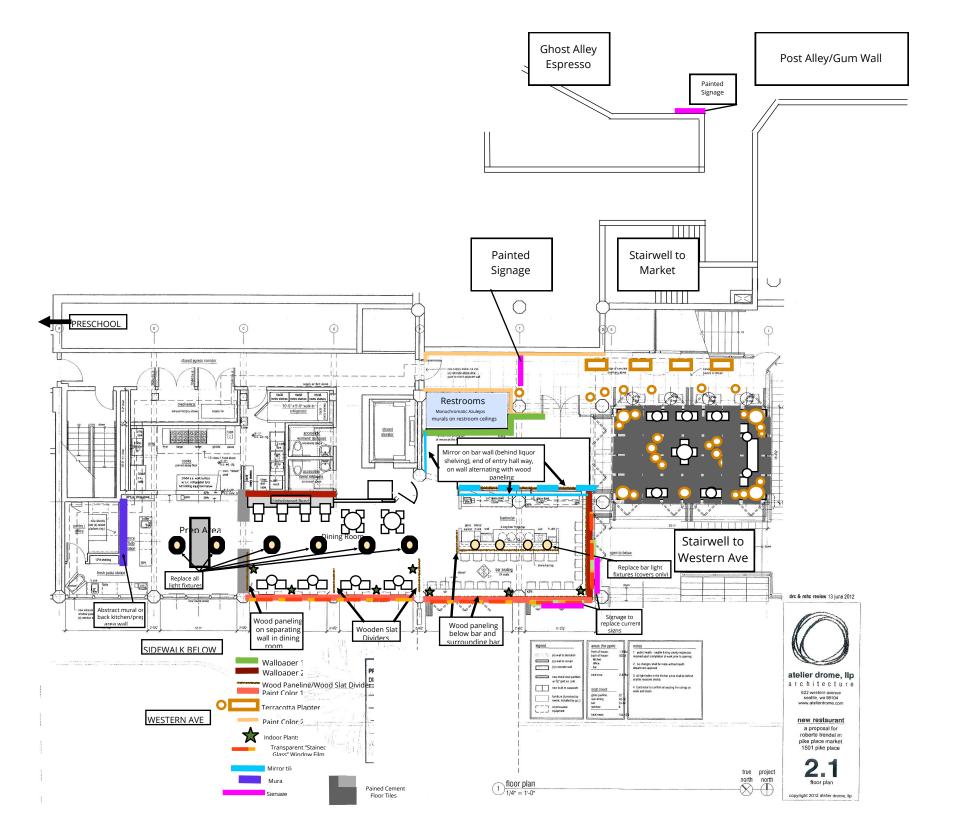

# **Summary of Work**

- Wall Coverings (wallpaper, wood paneling, mirror paneling)
- Wood Slat Dividers
- Paint (interior/exterior/glasshouse floor)
- Planters for Glass House
- Window Film
- Signage (total of 4: 2x painted, 2x printed/fabricated)
- Bench Upholstery
- Light Fixture Installation
- Superficial Celiing Panel Removal

## **Description of Design**

all directions based on Design Map "project north" compass

Project Estemate: \$15,900

Wallpaper 1 \$500

Fig & Date Wallpaper

To cover north entry wall surrounding outside of restrooms, host stand area.

Wallpaper 2 \$600

Jardin Imaginario Wallpaper

Placed on north wall behind "upholstered bench" in dining room and eastern wall in bar facing dining room.

Wood Paneling \$1100

Materials:

Highlanderhome 6" x 94" Smooth Brown Wood Wall Panels

1 in. x 8 in. x 8 ft. Barn Wood Natural Pine Shiplap Board

Usage:

Western partial wall separating kitchen prep area from dining room (applied on side facing dining room only)

Sides of bar facing dining room and below bar

Below surrounding bar under windows

Entryway on south wall alternating with mirror tiles

Wood Slat Dividers \$400

Placed on south facing wall in center of dining room, between bar area and dining room and against bar.

Materials:

1" x 3" x 8' Furring Strip Boards (or similar)

Minwax Wood Finish Oil-Based Espresso Semi-Transparent Interior Stain Sealant

Paint Color 1 \$400

South walls in dining room and bar

Materials:

Benjamin Moore Raspberry Blush 2008-30 or similar shade Interior Primer

#### Paint Color 2 \$200

Terracotta color painted on lower half portion of wall (aprox. 5' from ground) in outdoor entry area in place of blue color.

Materials:

Benjamin Moore Byzantine CSP-1075 or similar shade Exterior Primer

# "Stained Glass" Window Film \$1600

Materials:

Solid Graphic Polyester Colored Window Film cut to size

Application: Static cling adhesion using mild solution / Removal: Peel off

Colors: Amber, Orange, Red, Dark Red and Reddish Brown, Raspberry Red

Placed on individual panels in south facing windows in dining room.

Partially on top of bar windows to create "arch shape"

#### Mirror Usage \$3000

Antiqued mirror tiles to be installed in entry (alternating with wood paneling)

Antiqued mirror tiles to be installed at end of entry

Mirror tiling on wall behind liquor shelving

#### Mural (Restrooms) \$200

Monochromatic mural painted on ceilings in the style of Portuguese Azulejos tile.

# Signage \$700

Main Signs (street facing)

Signs to replace current "Shama" signs on southern (Western Ave) and eastern (facing staircase) sides of building.

South facing sign: 32" x 8' East facing sign: 32" x 8'

#### Painted Signs

Above Business Entry

60" x 13" (same as existing sign)

Gum Wall/Post Alley Directory Area

37" x 34" (same size and location as existing sign)

#### Painted Cement Tiles \$300

24" x 24" cement tiles painted into 12" x 12" squares with alternating black and white pattern to create "checkerboard" look.

# Light Fixtures \$1000

Bar

Actual lights will remain the same but covers will be replaced with perforated brass colored shades

# Ceiling \$100

Remove 4 white ceiling panels and hardware in dining room Paint beams to match current ceiling color or wall color

# **Alternating Mirror / Wood Paneling Example**

12" x 12" Mirror Panels

Wood Panels 12" x 101" (6" W x 101" H ea.)

Two signs of same dimentions
Facing Western Ave / Facing stairwell

Metal signage secured with screws