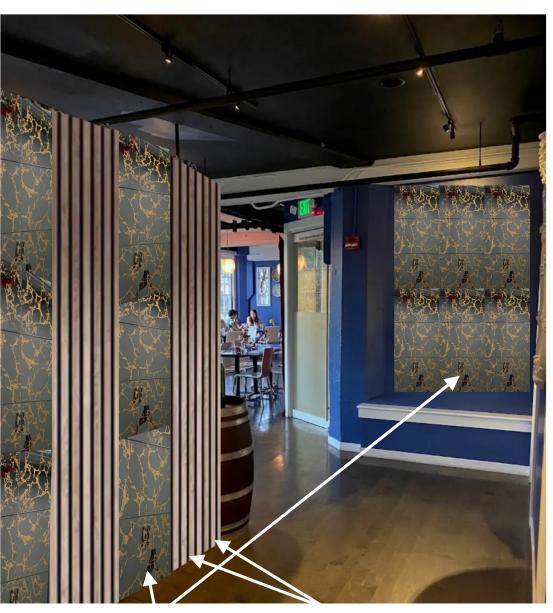

Below surrounding bar under windows

Entryway on south wall alternating with mirror tiles

Wood Slat Dividers \$400

Placed on south facing wall in center of dining room, between bar area and dining room and against bar.

Materials:

1" x 3" x 8' Furring Strip Boards (or similar)

Minwax Wood Finish Oil-Based Espresso Semi-Transparent Interior Stain Sealant

Paint Color 1 \$400

South walls in dining room and bar

Materials:

Benjamin Moore Raspberry Blush 2008-30 or similar shade Interior Primer

#### Mirror Usage \$3000

Antiqued mirror tiles to be installed in entry (alternating with wood paneling)

Antiqued mirror tiles to be installed at end of entry

Mirror tiling on wall behind liquor shelving