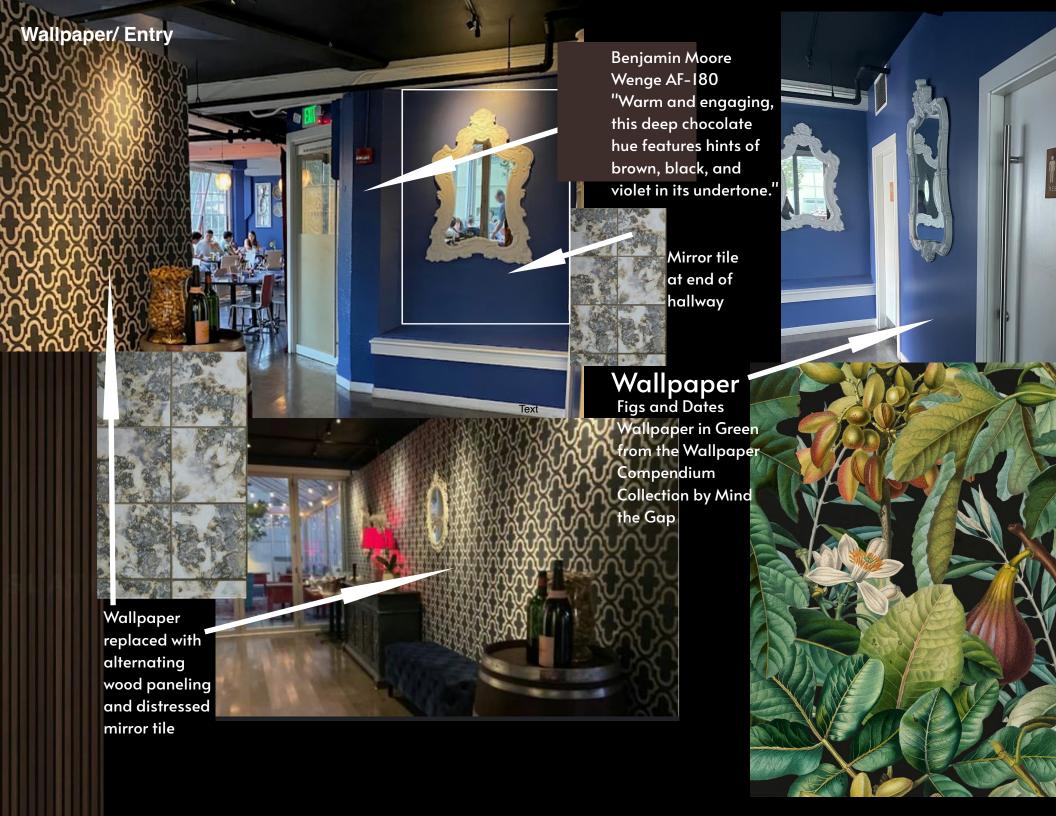

## **Description of Design**

all directions based on Design Map "project north" compass

Project Estemate: \$15,900

Wallpaper 1 \$500

Fig & Date Wallpaper

To cover north entry wall surrounding outside of restrooms, host stand area.

#### Mirror Usage \$3000

Antiqued mirror tiles to be installed in entry (alternating with wood paneling)

Antiqued mirror tiles to be installed at end of entry

Mirror tiling on wall behind liquor shelving

# **Alternating Mirror / Wood Paneling Example**

12" x 12" Mirror Panels

Wood Panels 12" x 101" (6" W x 101" H ea.)

Two signs of same dimentions
Facing Western Ave / Facing stairwell

Metal signage secured with screws