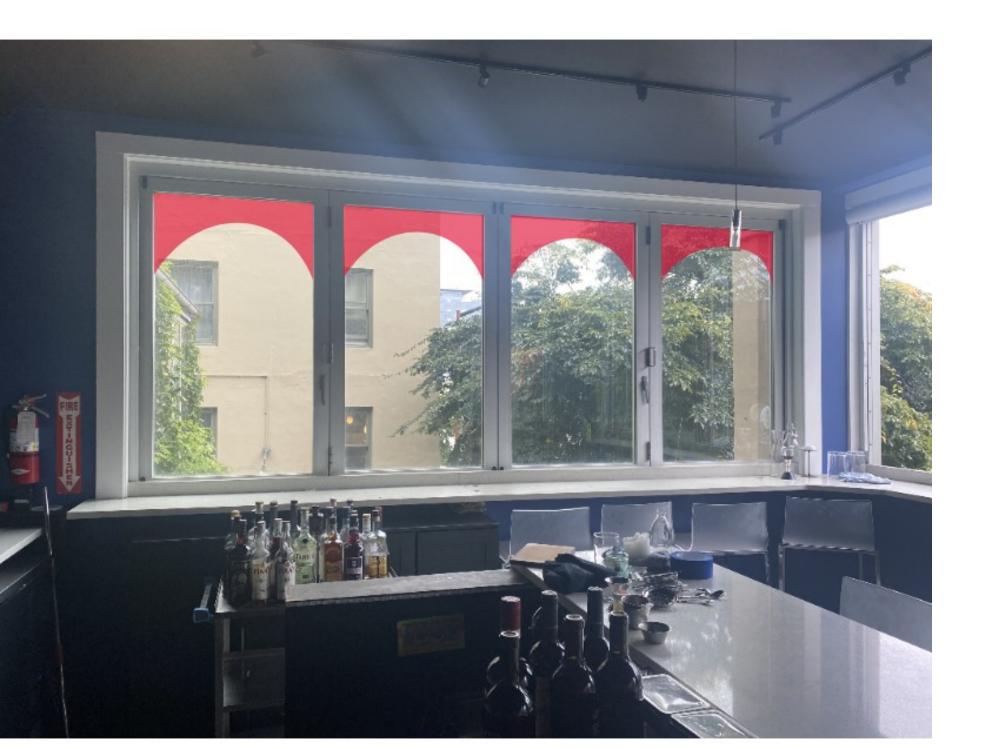

# "Stained Glass" Window Film \$1600

Materials:

Solid Graphic Polyester Colored Window Film cut to size

Application: Static cling adhesion using mild solution / Removal: Peel off

Colors: Amber, Orange, Red, Dark Red and Reddish Brown, Raspberry Red

Placed on individual panels in south facing windows in dining room.

Partially on top of bar windows to create "arch shape"