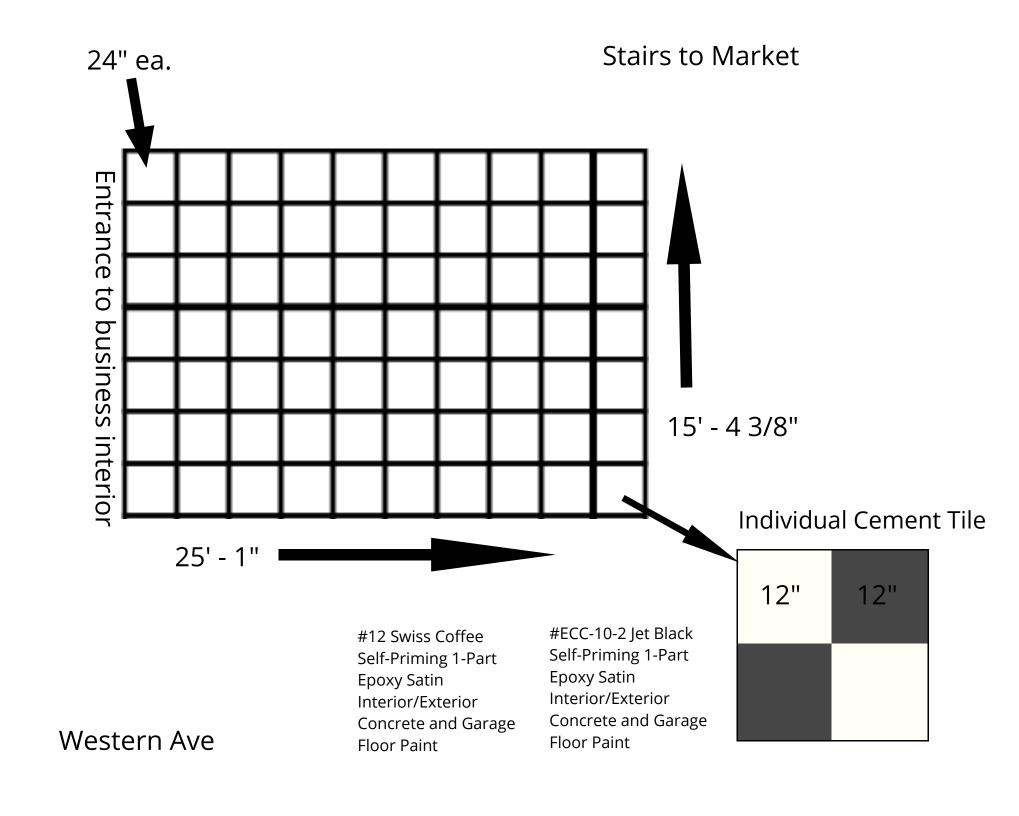

#### Painted Cement Tiles \$300

24" x 24" cement tiles painted into 12" x 12" squares with alternating black and white pattern to create "checkerboard" look.

#### Materials:

#12 Swiss Coffee Self-Priming 1-Part Epoxy Satin Interior/Exterior Concrete and Garage Floor Paint #ECC-10-2 Jet Black Self-Priming 1-Part Epoxy Satin Interior/Exterior Concrete and Garage Floor Paint