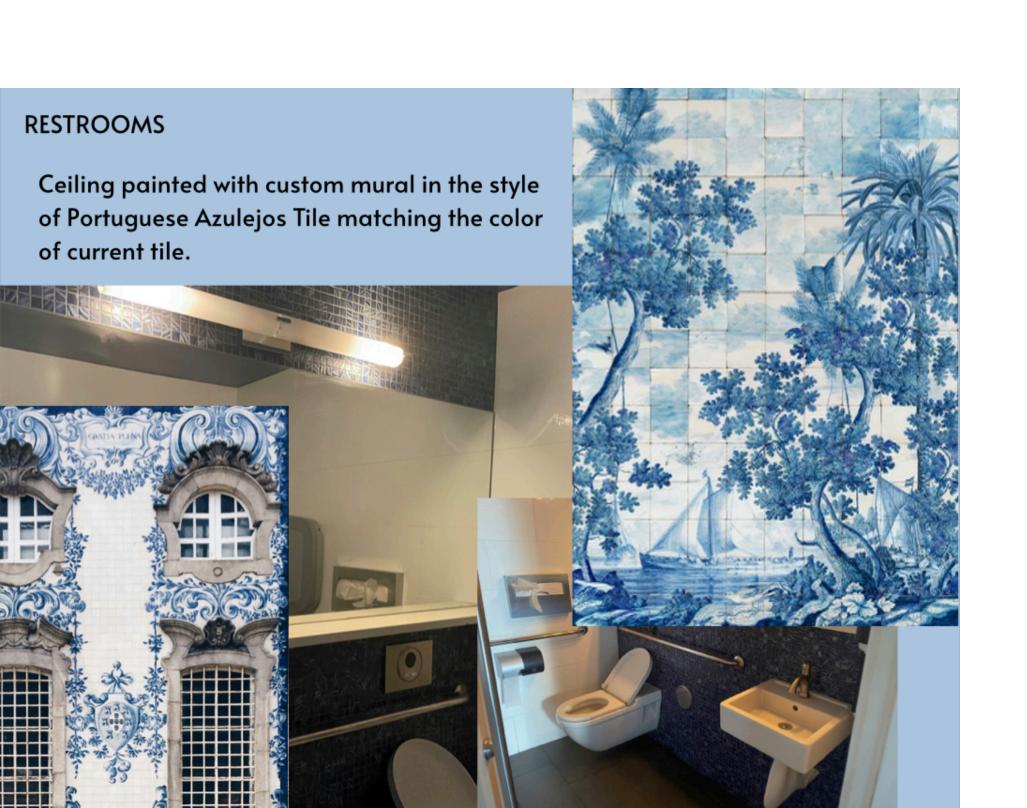

#### Mural (Restrooms) \$200

Monochromatic mural painted on ceilings in the style of Portuguese Azulejos tile.