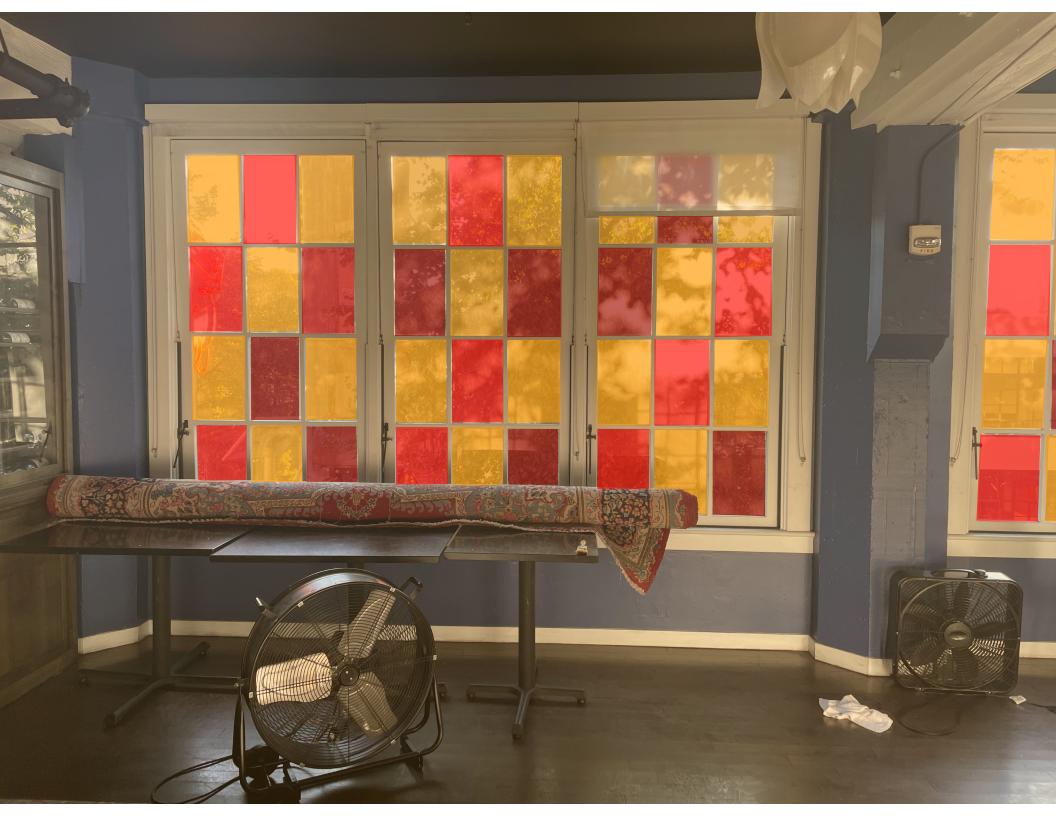

# "Stained Glass" Window Film \$1600

Materials:

Solid Graphic Polyester Colored Window Film cut to size

Application: Static cling adhesion using mild solution / Removal: Peel off

Colors: Amber, Orange, Red, Dark Red and Reddish Brown, Raspberry Red

Placed on individual panels in south facing windows in dining room.

Partially on top of bar windows to create "arch shape"