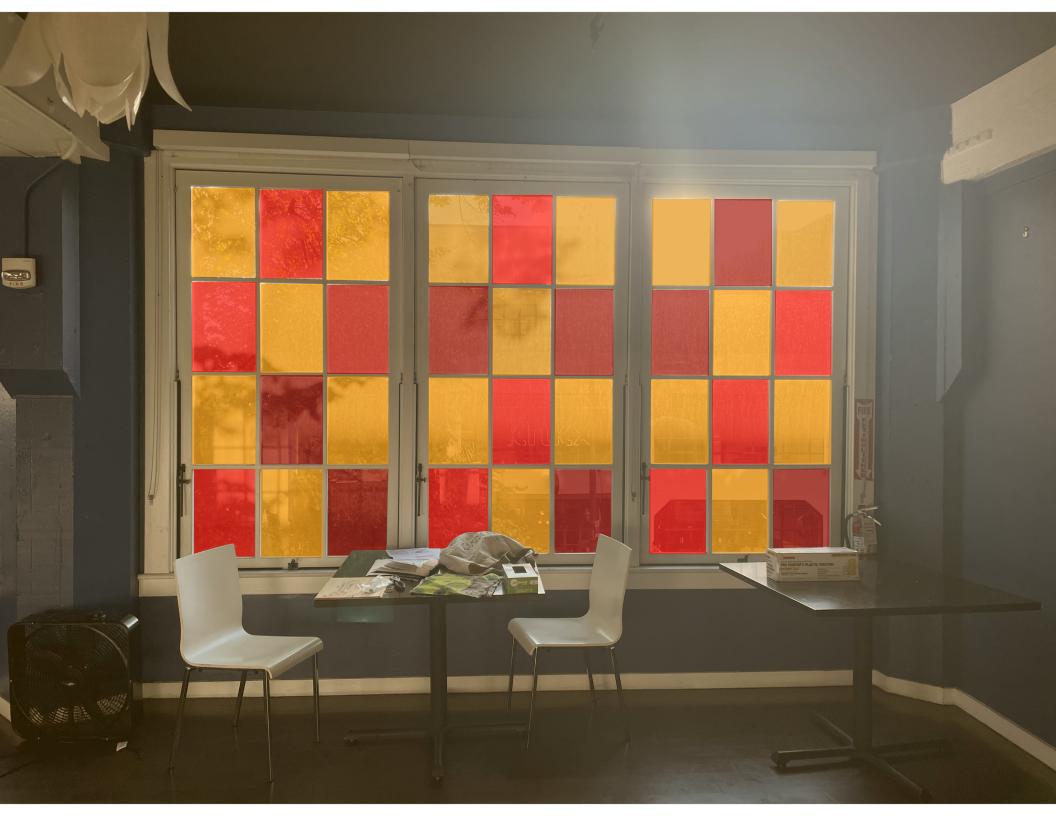

# "Stained Glass" Window Film \$1600

Materials:

Solid Graphic Polyester Colored Window Film cut to size

Application: Static cling adhesion using mild solution / Removal: Peel off

Colors: Amber, Orange, Red, Dark Red and Reddish Brown, Raspberry Red