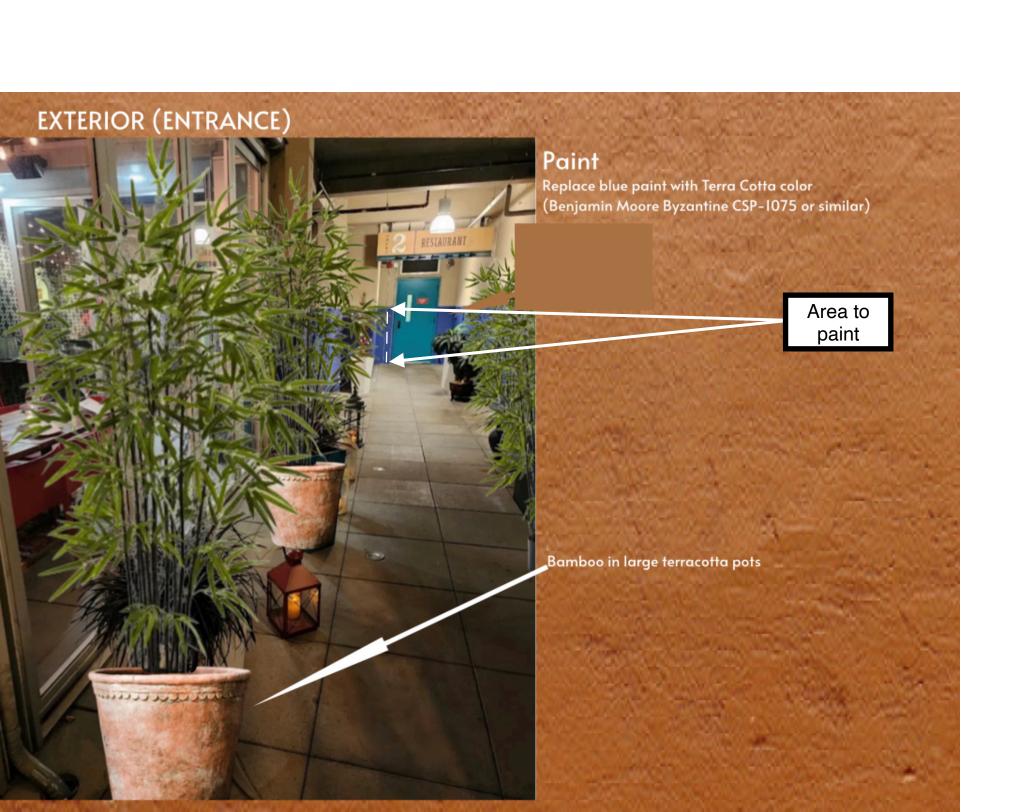

#### Paint Color 2 \$200

Terracotta color painted on lower half portion of wall (aprox. 5' from ground) in outdoor entry area in place of blue color.

Materials:

Benjamin Moore Byzantine CSP-1075 or similar shade Exterior Primer