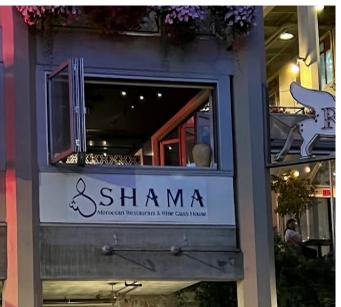

# Signage \$700

Main Signs (street facing)

Signs to replace current "Shama" signs on southern (Western Ave) and eastern (facing staircase) sides of building.

South facing sign: 32" x 8' East facing sign: 32" x 8'