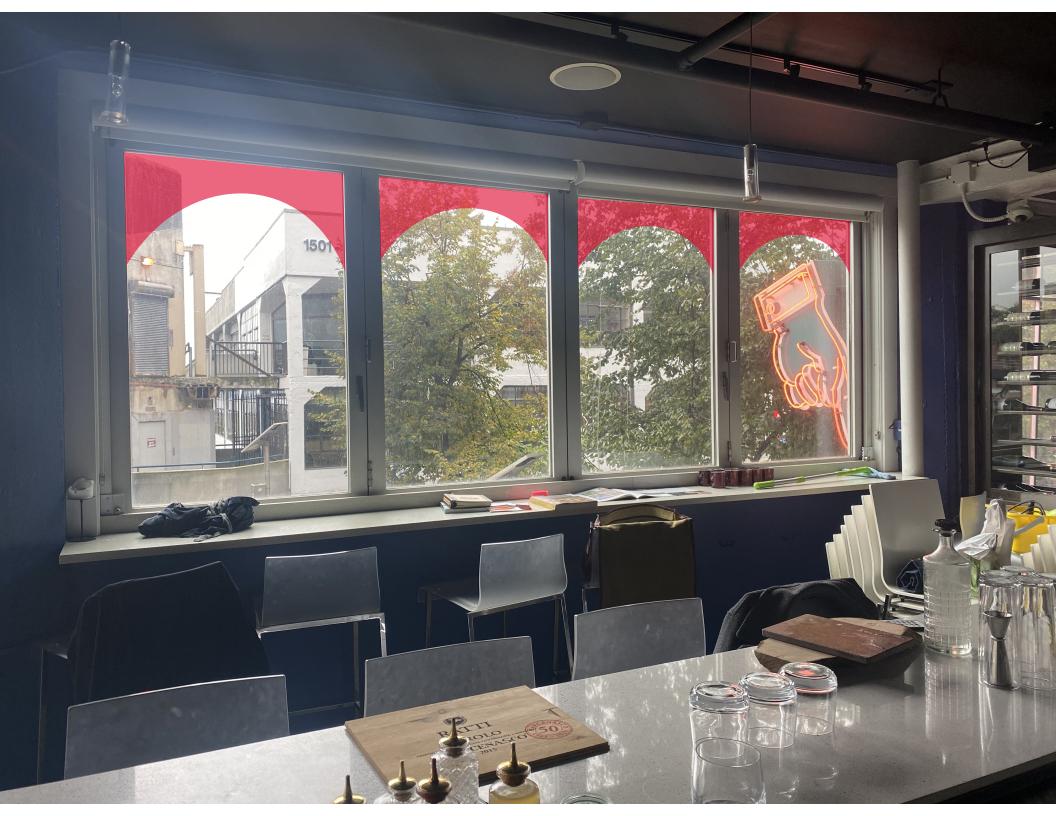

# "Stained Glass" Window Film \$1600

Materials:

Solid Graphic Polyester Colored Window Film cut to size

Application: Static cling adhesion using mild solution / Removal: Peel off

Colors: Amber, Orange, Red, Dark Red and Reddish Brown, Raspberry Red

Placed on individual panels in south facing windows in dining room.

Partially on top of bar windows to create "arch shape"