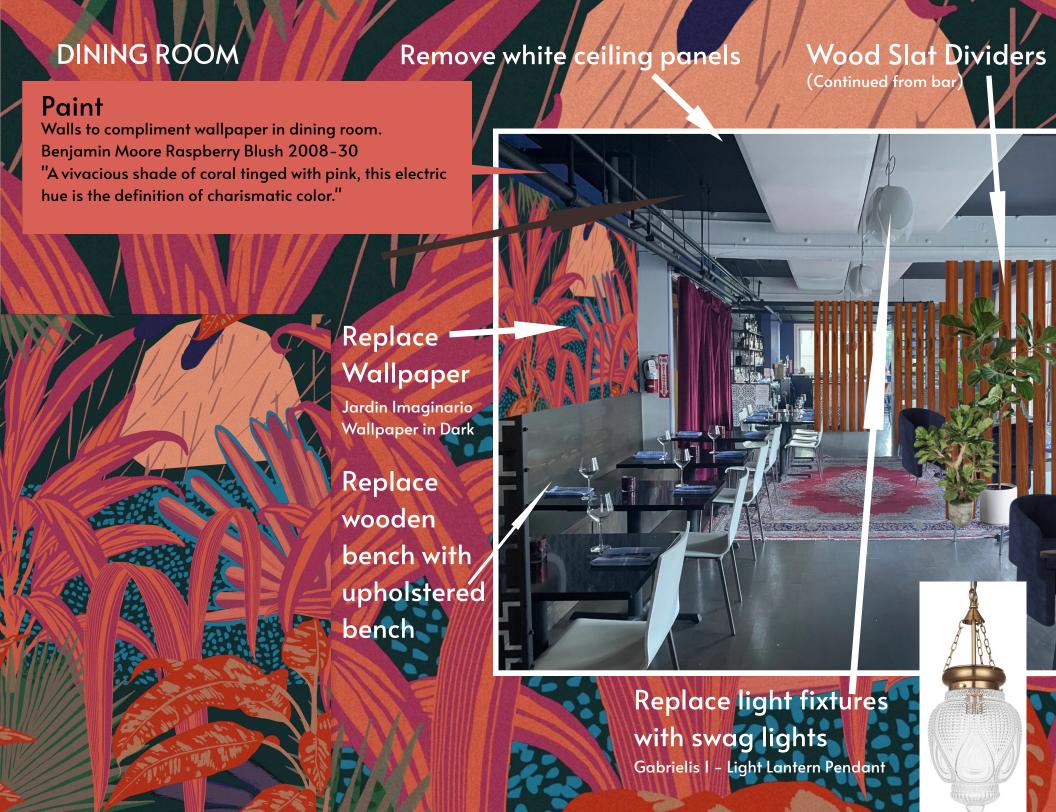

Wallpaper 2 \$600

Jardin Imaginario Wallpaper

Placed on north wall behind "upholstered bench" in dining room and eastern wall in bar facing dining room.

Wood Paneling \$1100

Materials:

Highlanderhome 6" x 94" Smooth Brown Wood Wall Panels

Materials:

1" x 3" x 8' Furring Strip Boards (or similar)

Minwax Wood Finish Oil-Based Espresso Semi-Transparent Interior Stain Sealant

Paint Color 1 \$400

South walls in dining room and bar

Materials:

Benjamin Moore Raspberry Blush 2008-30 or similar shade Interior Primer

# Upholstered Bench \$5000

3 benches against north wall in dining room each measuring L 56.5" x H 48" x D 20" to be upholstered with dark green velvet fabric.

#### Dining

4x pendant lights to be replaced with ornate glass pendant lights
Gabrelis 1 - Light Lantern Pendant with dimmable warm white 2700k bulbs

# Ceiling \$100

Remove 4 white ceiling panels and hardware in dining room Paint beams to match current ceiling color or wall color