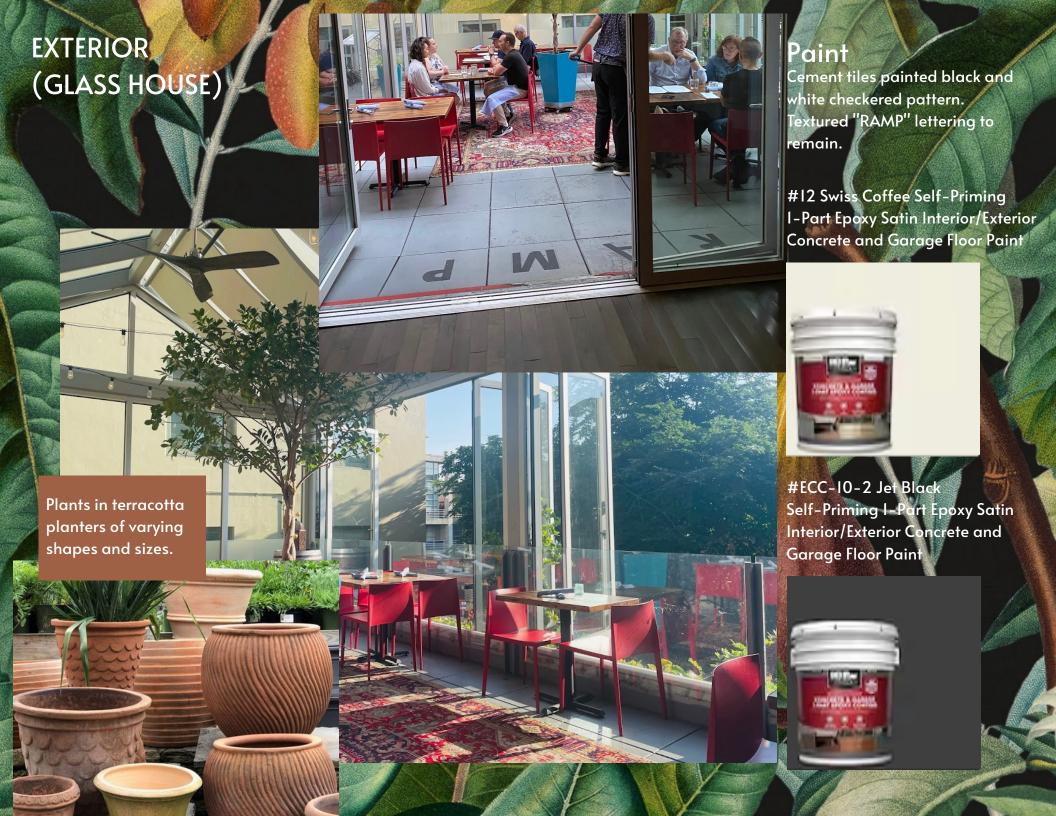

#### Exterior Planters \$n/a

Existing planters to be painted different complimentary shades of terracotta. Existing planters:

3x large rectangular planters

5x medium sized pots of various sizes

#### Interior Terracotta Planters \$200

New planters to be added to Glass House interior.

4x large round planters 16" x 13"

13x medium round planters 12.5" x 11"

5x small round planters of various sizes 8" x 4", 6" x 4" etc.

#### Painted Cement Tiles \$300

24" x 24" cement tiles painted into 12" x 12" squares with alternating black and white pattern to create "checkerboard" look.

#### Materials:

#12 Swiss Coffee Self-Priming 1-Part Epoxy Satin Interior/Exterior Concrete and Garage Floor Paint #ECC-10-2 Jet Black Self-Priming 1-Part Epoxy Satin Interior/Exterior Concrete and Garage Floor Paint