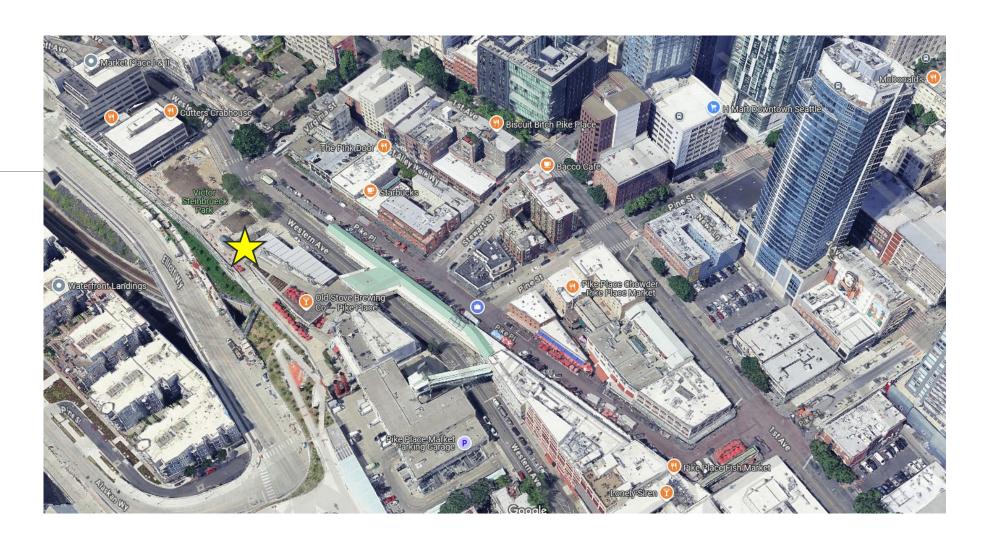

## MarketFront North Design Concept

MARKET HISTORIC COMMISSION
EARLY GUIDANCE

### Overview

- Seeking permanent USE and DESIGN approval
- Small business incubator or food hall concept
  - Rotating pop-ups w/ shared kitchen
  - Restaurant(s) with shared public seating
  - Potential for other non-restaurant food vending
- Example: PNW Native American Inspired Food Hall
  - 3-4 Native owned food businesses w/ strong focus on PNW native cuisine
- Approved for "all uses" under MHC guideline 2.5.4



### Site Plan



# Detailed Site Plan



### **Existing Photo**



#### **SCHEME 1 - THE COUNTER**



## Design & Construction Timeline