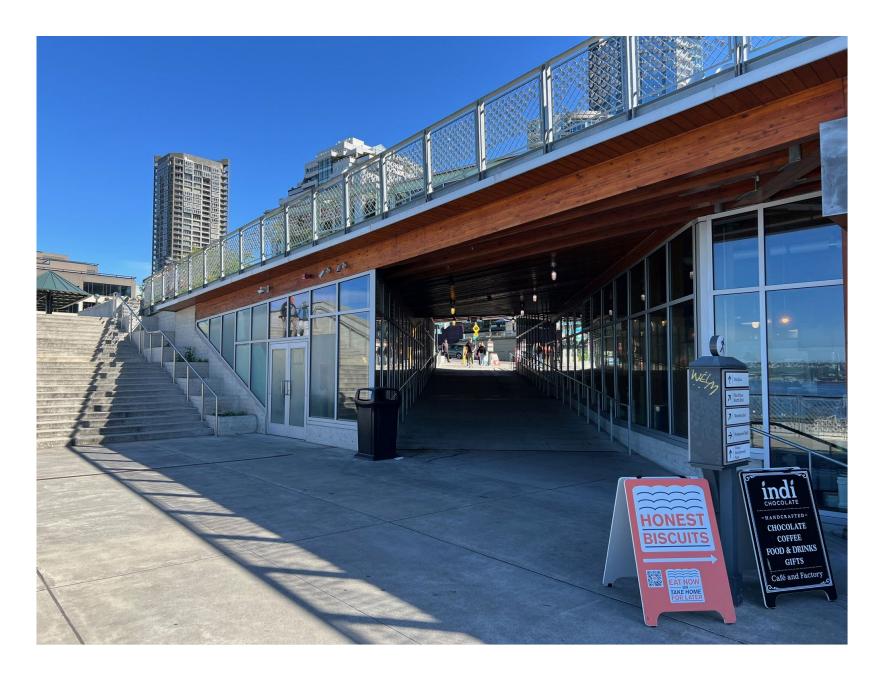

## MarketFront North Design Concept

MARKET HISTORIC COMMISSION
EARLY GUIDANCE

### Overview

- Seeking permanent USE and DESIGN approval
- Small business incubator or food hall concept
  - Rotating pop-ups w/ shared kitchen
  - Restaurant(s) with shared public seating
  - Potential for other non-restaurant food vending
- Example: PNW Native American Inspired Food Hall
  - 3-4 Native owned food businesses w/ strong focus on PNW native cuisine
- Approved for "all uses" under MHC guideline 2.5.4



### Site Plan



# Detailed Site Plan



### **Existing Photo**



#### **SCHEME 1 - THE COUNTER**



## Design & Construction Timeline