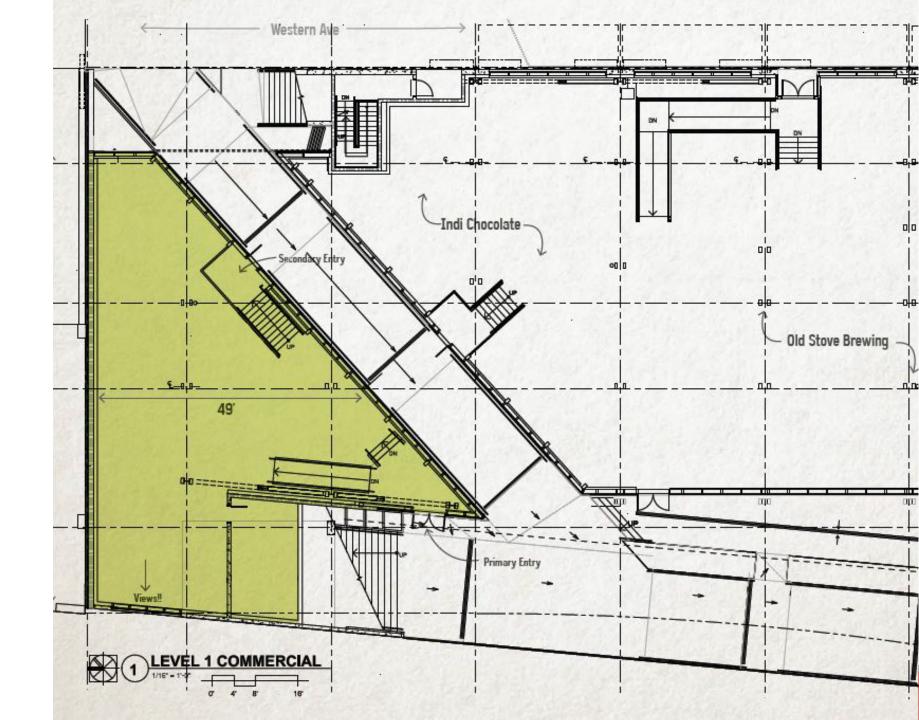

## MarketFront North Design Concept

MARKET HISTORIC COMMISSION
EARLY GUIDANCE

### Overview

- Seeking permanent USE and DESIGN approval
- Small business incubator or food hall concept
  - Rotating pop-ups w/ shared kitchen
  - Restaurant(s) with shared public seating
  - Potential for other non-restaurant food vending
- Example: PNW Native American Inspired Food Hall
  - 3-4 Native owned food businesses w/ strong focus on PNW native cuisine
- Approved for "all uses" under MHC guideline 2.5.4



### Site Plan



# Detailed Site Plan



### **Existing Photo**



#### **SCHEME 1 - THE COUNTER**



## Design & Construction Timeline