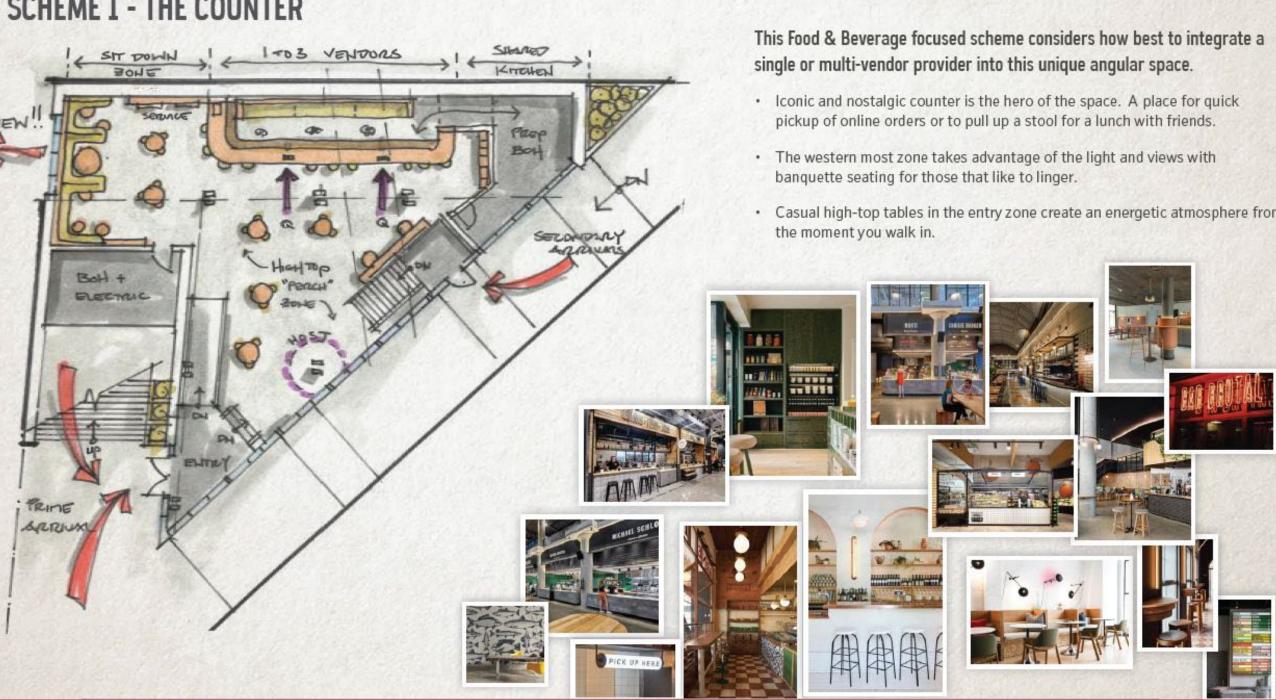

## MarketFront North Design Concept

MARKET HISTORIC COMMISSION
EARLY GUIDANCE

### Overview

- Seeking permanent USE and DESIGN approval
- Small business incubator or food hall concept
  - Rotating pop-ups w/ shared kitchen
  - Restaurant(s) with shared public seating
  - Potential for other non-restaurant food vending
- Example: PNW Native American Inspired Food Hall
  - 3-4 Native owned food businesses w/ strong focus on PNW native cuisine
- Approved for "all uses" under MHC guideline 2.5.4



### Site Plan



# Detailed Site Plan



### **Existing Photo**



#### **SCHEME 1 - THE COUNTER**



## Design & Construction Timeline