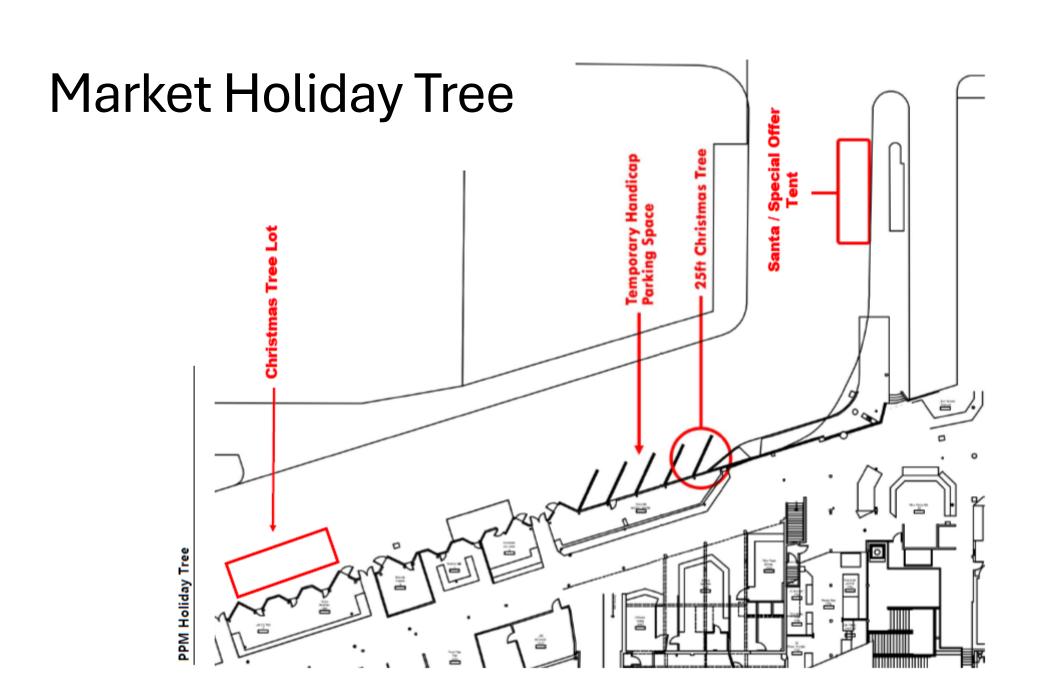

### Market Holiday Tree & Xmas Tree Lot

- One accessible parking space just South of the entrance to the Market at Pike Place and Pike St will used to erect a 25-ft Holiday Tree from November 21st, 2025 through January 9th, 2025 (surrounded by fencing and tethered to the surrounding buildings). An additional parking space directly North of the tree will be used as temporary handicap parking space while the tree is up.
- On November 21st (Magic in the Market) through December 24th, a parking stall north of Market Grill will also be used to accommodate the Oceanside Nursery Christmas Tree Lot.