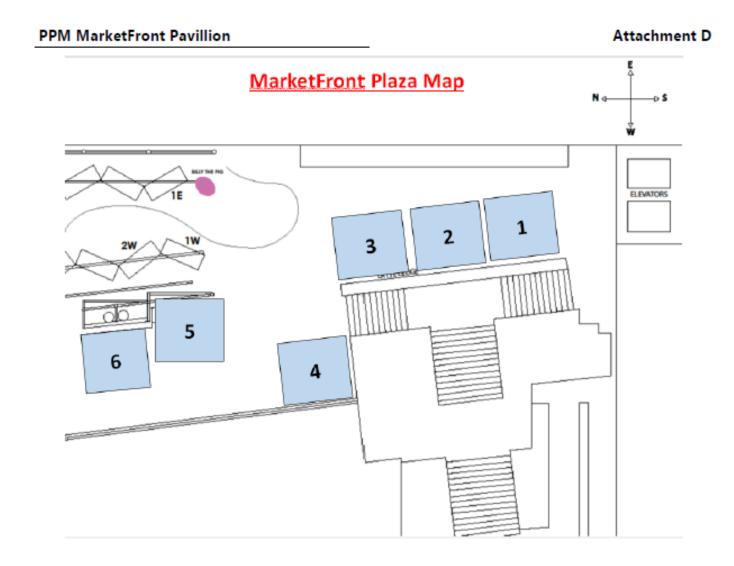

### MarketFront Food Program

- Canopies on the Market Front Pavilion provide selling spaces for up to 6 vendors who primarily sell prepared, ready to eat food.
- Strong sourcing requirements from local farms
- Goal to incubate small prepared food startups and grow our next generation of commercial food businesses

### MarketFront Food Program