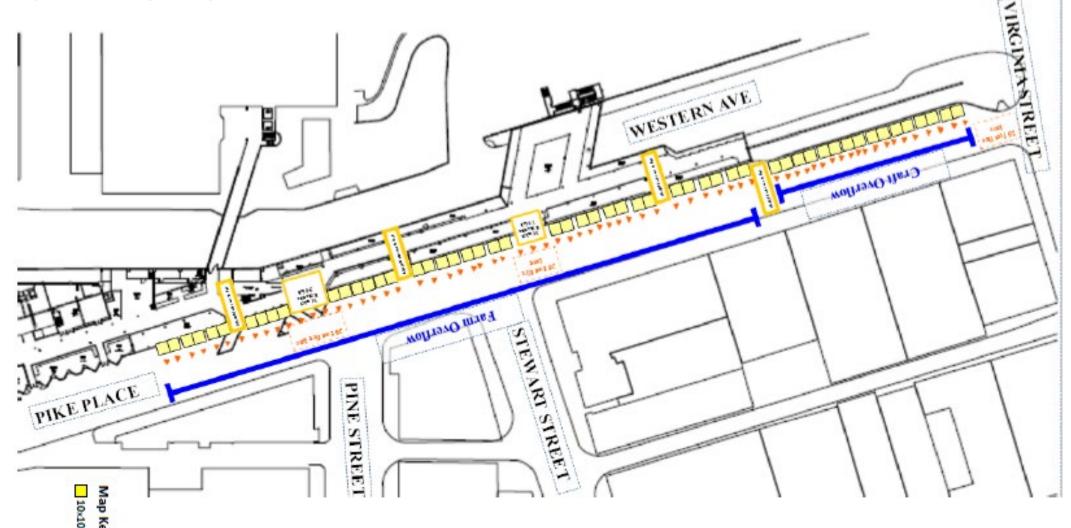

#### Farm Overflow

 Allow farmers to sell their products on the west side of Pike Place in up to 30 temporary selling spaces 7 days a week from Pike Place and Pine St. to the North end of the Arcade plus 4 temporary selling spaces in front of the "glass wall" just South of City Fish and up to 7 temporary selling spaces behind the "3rd Section". Up to 33 parking spaces may be displaced in total.

### Daystall Arts Overflow

 Craft overflow would allow craftspeople to sell their products on the west side of Pike Place in up to 28 temporary selling spaces from the North end of the Arcade to Pike Place and Virginia St plus up to 2 temporary selling spaces just east of the Pergola in the "circle". Craft overflow would only be allowed when the primary Daystall areas are at near capacity 7 days a week and the spaces would only be made available as needed so that the primary Daystall areas remain at near capacity. Up 7 parking spaces may be displaced in total.

# Daystall Arts Overflow WESTERN AVE STEWART PINE STREE STREET