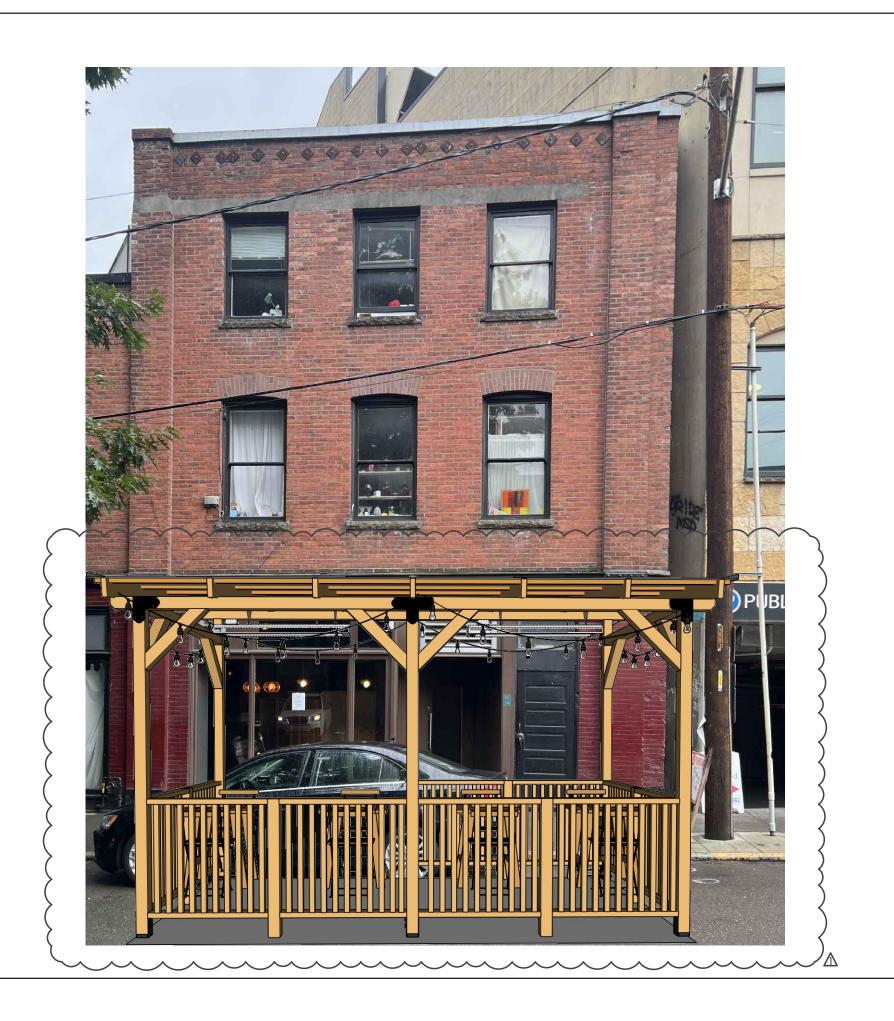

## SPOONFULL'S CURBSIDE PERGOLA

5210 BALLARD AVENUE NW

SEATTLE DEPARTMENT OF NEIGHBORHOODS / BALLARD AVENUE LANDMARK DISTRICT BOARD

1. 11.11.24 Revision

SCALE: AS NOTED

COVER

A0.0

FRONT PERGOLA: VIEW OF BUILDING FROM BALLARD AVENUE

PERGOLA PLANS, ELEVATIONS AND SECTION DRAWINGS ARE SCHEMATIC DESIGN LEVEL ONLY AND HAVE NOT BEEN EVALUATED FOR STRUCTURAL DESIGN

STRUCTURAL ENGINEERING & CONSTRUCTION OF PERGOLA BY OTHERS

5210 BALLARD AVE NW SEATTLE, WA 98107