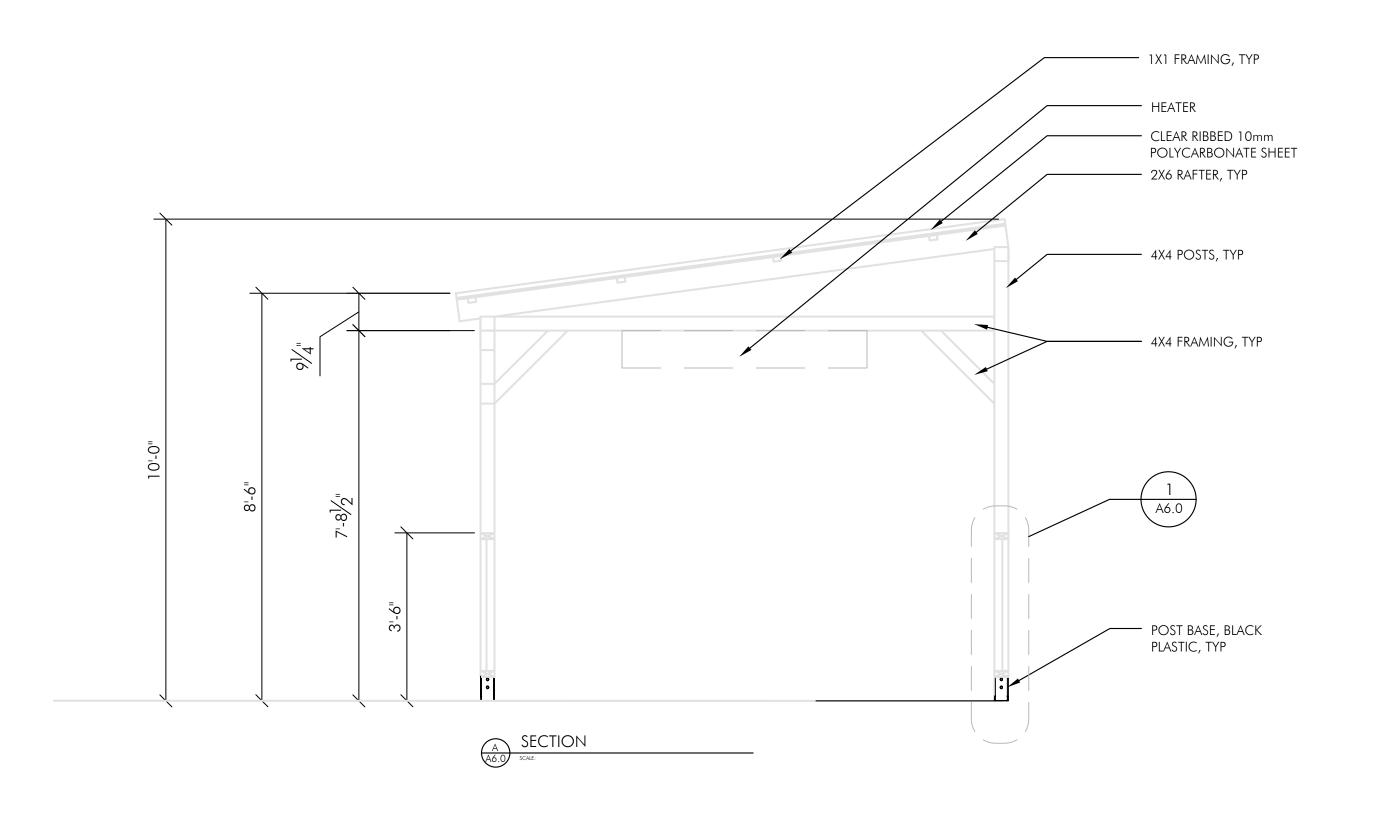

ROOF FRAMING PLAN (BALLARD AVENUE)
SCALE: 1/8" = 1'-0"

CLEAR RIBBED ——
POLYCARBONATE SHEET

POST TO BEAM — CONNECTIONS

4X4 FRAMING, TYP —

SPACING PER THE BOARD — SUGGEST OR REQUIRE

POST BASE BLACK PLASTIC, TYP-

BAR 8 THAI KITCHEN

SPOONFULL
5210 BALLARD AVE NW
SEATTLE, WA 98107

SCALE: AS NOTED

SECTION & DETAIL

<u>ROOFING</u>

INSTALLATION:

LOCATION: ROOF PLASKOLITE MANUFACTURER: MODEL: POLYGAL TWINWALL TYPE: ROOFING PANELS

48' x 96" PANELS, 10 mm THICK SIZE: MATERIAL: DOUBLE-WALL POLYCARBONATE SHEET COLOR: CLEAR, RIBBED (79% LIGHT TRANSMITTANCE)

PANELS/RIBS SPAN FROM ROOF RIDGE TO ROOF EAVE, WITH BUTT-JOINTS AT PANEL EDGES. PANELS ARE SCREWED DIRECTLY TO THE PERGOLA'S ROOF

STRUCTURAL MEMBERS WITH EXTERIOR-GRADE SCREWS AND BLACK

NEOPRENE WASHERS.

POST BASE

LOCATION: MANUFACTURER: INSTALLATION:

CONNECTION

AT BOTTOM OF EACH STRUCTURAL POST

STRUCTURAL WOOD COLUMNS ARE INSERTED INTO THE POST BASES, THEN MECHANICALLY FASTENED TO THE BASES WITH BLACK STAINLESS STEEL SCREWS. BASES ARE THEN MECHANICALLY FASTENED TO THE GROUND. - USE SIMPSON 1/4" Ø x 5" TITEN HD

Framing Lumber

LOCATION: PERGOLA ROOF STRUCTURE, STRUCTURAL POSTS, FENCE

2X4, 2X6, 4X4 MATERIAL: DOÚGLÁS FIR COLOR:

APPEARANCE GRADE STRUCTURE W/CLEAR FINISH ,NATURAL WOOD PER DON GUIDELINES

TYPICAL WOOD-FRAMING THROUGHOUT STRUCTURE, CONNECTED WITH GALVANIZED INSTALLATION: FRAMING NAILS AND BLACK STRUCTURAL PLATE