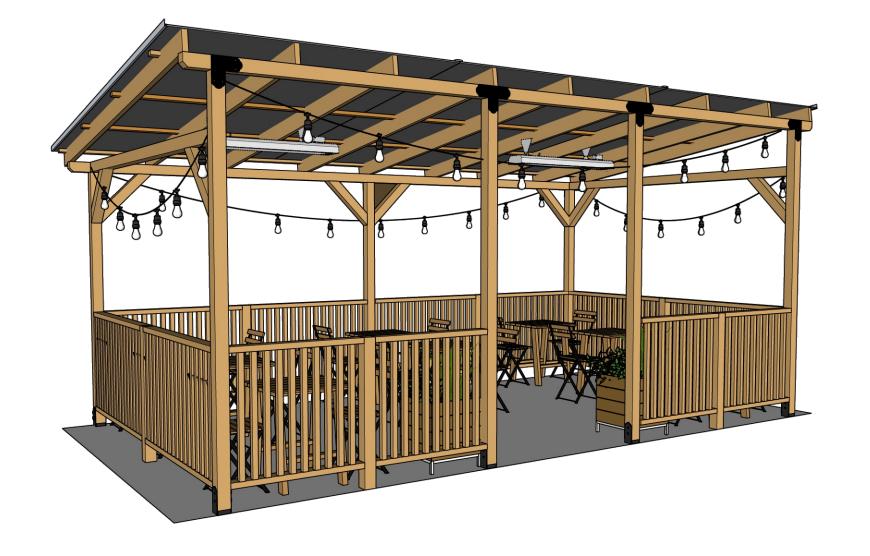

SCALE: AS NOTED

REAR PERGOLA (20TH AVENUE) - FLOOR PLAN

- ELEVATION - ROOF FRAMING

PLAN Sheet Title

PERSPECTIVE

Sheet Title

PERSPECTIVE (BALLARD AVENUE)

PERSPECTIVE (20TH AVENUE)

Framing Lumber

LOCATION: PERGOLA ROOF STRUCTURE, STRUCTURAL POSTS, FENCE

2X4, 2X6, 4X4 MATERIAL: DOÚGLÁS FIR COLOR:

APPEARANCE GRADE STRUCTURE W/CLEAR FINISH ,NATURAL WOOD PER DON GUIDELINES

TYPICAL WOOD-FRAMING THROUGHOUT STRUCTURE, CONNECTED WITH GALVANIZED INSTALLATION: FRAMING NAILS AND BLACK STRUCTURAL PLATE

CONNECTORS.

FESTOON LIGHTING

MATERIAL:

LOCATION: AT PERGOLA CEILING MANUFACTURER: TBD TBD

MODEL: > SIZE: APPROXIMATELY 2" DIAMETER > INSTALLATION:

HUNG FROM METAL HOOKS AT WOOD RAFTERS VINYL ELECTRICAL CABLE, PLASTIC LAMP BODIES,

CLEAR BULBS COLOR: BLACK ELECTRICAL CABLE, BLACK LAMPS CLEAR 2700K COLOR TEMP LED BLUBS DESCRIPTION:

FESTOON LIGHTING WITH CLEAR LED BULBS AND BLACK PLASTIC LAMPS SPACED AT 30" ALONG BLACK ELECTRICAL CABLE

<u>HEATER</u>

LOCATION: MANUFACTURER: MODEL: SIZE: INSTALLATION:

AT PERGOLA CEILING (2) INNOVA HEATING CO. EF50208 40"W x 8"D x9"H HUNG FROM PERGOLA CEILING BY METAL HOOKS.

STRUCTURAL FRAMING STRAP

LOCATION: MANUFACTURER: MODEL: TYPE: INSTALLATION: