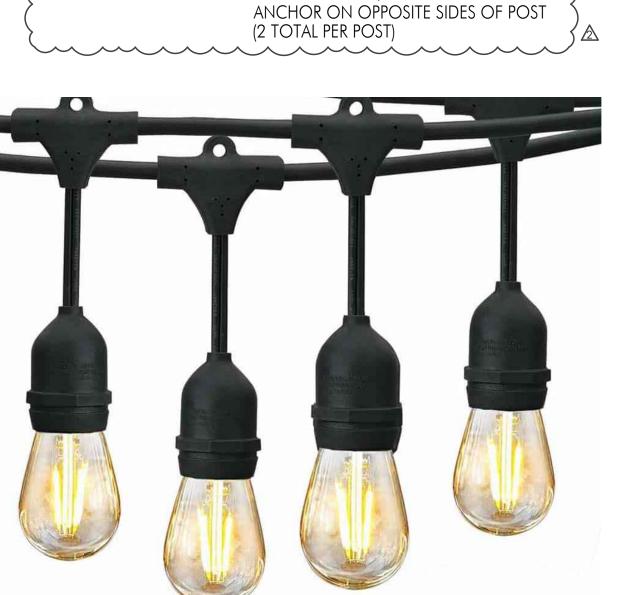

CONNECTORS.

FESTOON LIGHTING

MATERIAL:

LOCATION: AT PERGOLA CEILING MANUFACTURER: TBD TBD

MODEL: > SIZE: APPROXIMATELY 2" DIAMETER > INSTALLATION:

HUNG FROM METAL HOOKS AT WOOD RAFTERS VINYL ELECTRICAL CABLE, PLASTIC LAMP BODIES,

CLEAR BULBS COLOR: BLACK ELECTRICAL CABLE, BLACK LAMPS CLEAR 2700K COLOR TEMP LED BLUBS DESCRIPTION:

FESTOON LIGHTING WITH CLEAR LED BULBS AND BLACK PLASTIC LAMPS SPACED AT 30" ALONG BLACK ELECTRICAL CABLE