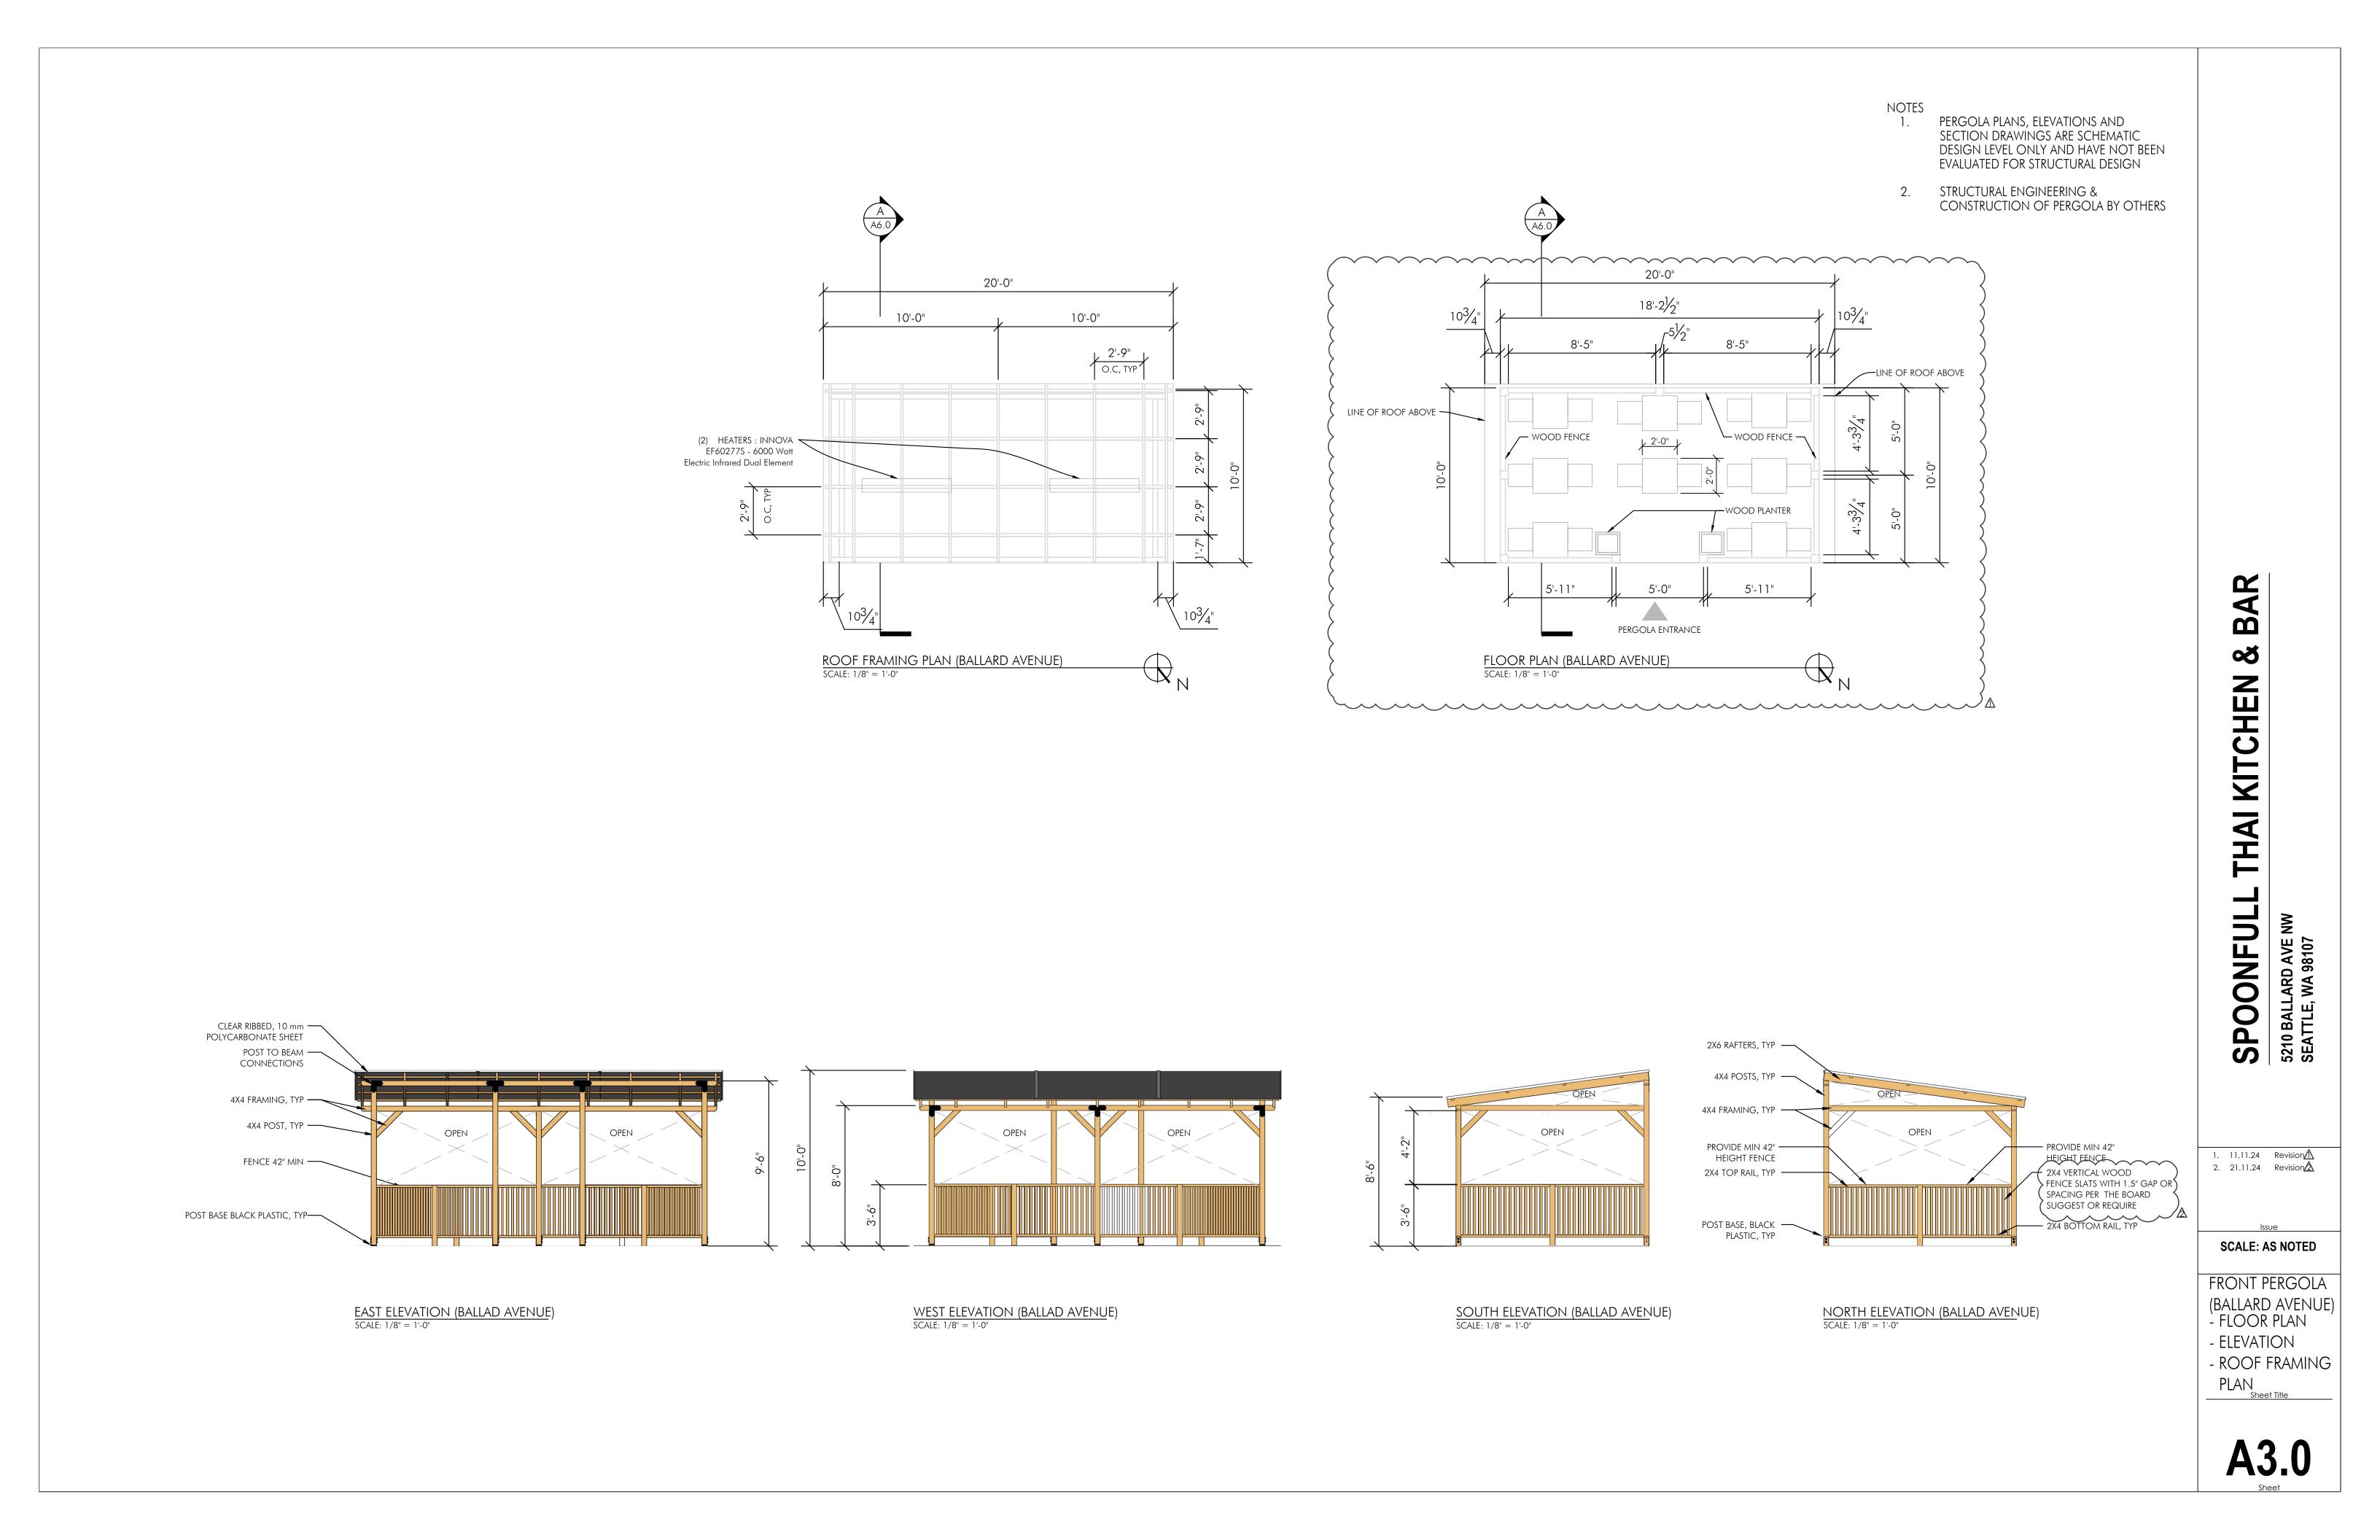

2. STRUCTURAL ENGINEERING & CONSTRUCTION OF PERGOLA BY OTHERS

TABLE OF CONTENTS

A1.0 VIEW FROM BALLARD AVENUE VIEW FROM 20TH AVENUE

A2.0 SITE PLAN

A3.0 FRONT PERGOLA (BALLARD AVENUE)

A4.0 REAR PERGOLA (20TH AVENUE)

ROOF FRAMING PLAN (BALLARD AVENUE)
SCALE: 1/8" = 1'-0"

CLEAR RIBBED ——
POLYCARBONATE SHEET

POST TO BEAM — CONNECTIONS

4X4 FRAMING, TYP —

SPACING PER THE BOARD — SUGGEST OR REQUIRE

POST BASE BLACK PLASTIC, TYP-

4X4 POST, TYP —

FENCE 42" MIN ——

EAST ELEVATION (20TH AVENUE)

SCALE: 1/8" = 1'-0"

WEST ELEVATION (20TH AVENUE)
SCALE: 1/8" = 1'-0"

NORTH ELEVATION (20TH AVENUE)
SCALE: 1/8" = 1'-0"

SOUTH ELEVATION (20TH AVENUE)
SCALE: 1/8" = 1'-0"