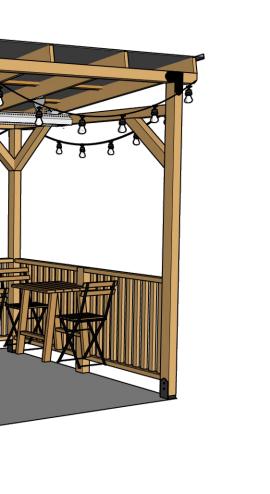

## SPOONFULL'S CURBSIDE PERGOLA

5210 BALLARD AVENUE NW

SEATTLE DEPARTMENT OF NEIGHBORHOODS / BALLARD AVENUE LANDMARK DISTRICT BOARD

1. 11.11.24 Revision

SCALE: AS NOTED

COVER

A0.0

FRONT PERGOLA: VIEW OF BUILDING FROM BALLARD AVENUE

ROOF FRAMING PLAN (BALLARD AVENUE)
SCALE: 1/8" = 1'-0"

CLEAR RIBBED ——
POLYCARBONATE SHEET

POST TO BEAM — CONNECTIONS

4X4 FRAMING, TYP —

SPACING PER THE BOARD — SUGGEST OR REQUIRE

POST BASE BLACK PLASTIC, TYP-

CONNECTORS.

FESTOON LIGHTING

MATERIAL:

LOCATION: AT PERGOLA CEILING MANUFACTURER: TBD TBD

MODEL: > SIZE: APPROXIMATELY 2" DIAMETER > INSTALLATION:

HUNG FROM METAL HOOKS AT WOOD RAFTERS VINYL ELECTRICAL CABLE, PLASTIC LAMP BODIES,

CLEAR BULBS COLOR: BLACK ELECTRICAL CABLE, BLACK LAMPS CLEAR 2700K COLOR TEMP LED BLUBS DESCRIPTION:

FESTOON LIGHTING WITH CLEAR LED BULBS AND BLACK PLASTIC LAMPS SPACED AT 30" ALONG BLACK ELECTRICAL CABLE

<u>HEATER</u>

LOCATION: MANUFACTURER: MODEL: SIZE: INSTALLATION:

AT PERGOLA CEILING (2) INNOVA HEATING CO. EF50208 40"W x 8"D x9"H HUNG FROM PERGOLA CEILING BY METAL HOOKS.

STRUCTURAL FRAMING STRAP

LOCATION: MANUFACTURER: MODEL: TYPE: INSTALLATION: