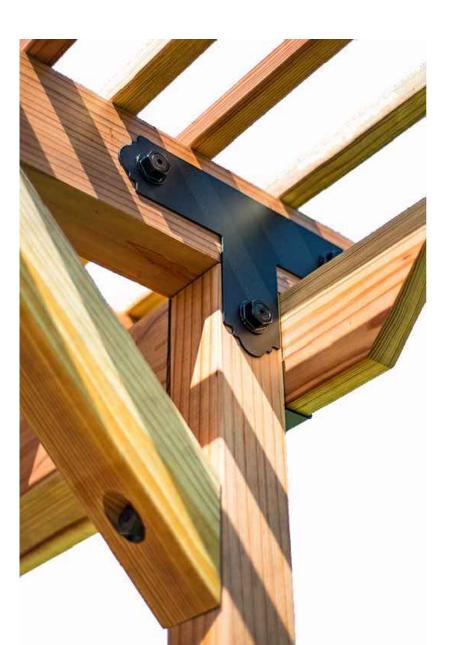

POST-TO-BEAM CONNECTIONS SIMPSON STRONG-TIE APT-4 & APL-4 FLAT T- AND L-STRAPS FACE-APPLIED TO STRUCTURAL POSTS AND BEAMS, AND SCREWED TO STRUCTURAL MEMBERS WITH BLACK SCREWS.

⋖  $\mathbf{\Omega}$ **∞**ŏ A SPOONFUL 5210 BALLARD AVE N SEATTLE, WA 98107