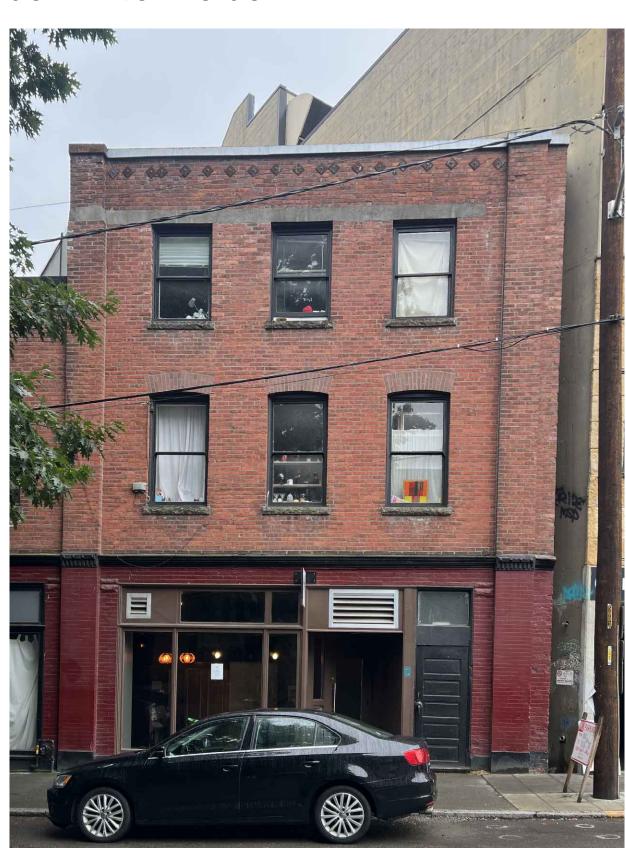

## SPOONFULL THAI KITCHEN & BAR

SCALE: AS NOTED

VIEW FROM BALLARD AVENUE

VIEW FROM 20TH AVENUE

Sheet Title

A1.0

WHEEL STOPS — PER SDOT DR 03-2023 6.9.1.3 PERGOLA (20th AVE) - WHEEL STOPS PER SDOT DR 03-2023 6.9.1.3 FACE OF BUILDING SUNSET HILL (E) TREE WELL w/HARD RUBBERIZED SURROUND Ballard (Hiram M. Ohittenden) Locks West Point Lighthouse 🙆 Park MAGNOLIA Magnolia Park 🙆 SPOONFULL THAI KITCHEN & BAR ADJACENT PROPERTY ADJACENT PROPERTY 5210 BALLARD AVE NW, SEATTLE, WA 98107 5200 BALLARD AVE NW, 5216 BALLARD AVE NW, VICINITY MAP SEATTLE, WA 98107 SEATTLE, WA 98107 PARCEL NUMBER - 2767702975 PARCEL NUMBER - 2767702975 PARCEL NUMBER -2767702970 — FOOTPRINTS OF EXISTING BUILDING PROPERTY LINE PROPERTY LINE — (E) TREE WELL w/HARD RUBBERIZED SURROUND FACE OF BUILDING PROPERTY LINE (E) CONC SIDEWALK (E) UTILITY POLE — PERGOLA ENTRANCE (E) 6" CONCRETE CURB SPOONFULL THAI
KITCHEN & BAR
PERGOLA (BALLARD AVE) ADJACENT PERGOLA ADJACENT PERGOLA BALLARD AVE NW 18' W ONE-WAY VEHICULAR TRAVEL LANE SITE PLAN

PERGOLA PLANS, ELEVATIONS AND SECTION DRAWINGS ARE SCHEMATIC DESIGN LEVEL ONLY AND HAVE NOT BEEN EVALUATED FOR STRUCTURAL DESIGN

STRUCTURAL ENGINEERING & CONSTRUCTION OF PERGOLA BY OTHERS

5210 BALLARD AVE NW SEATTLE, WA 98107