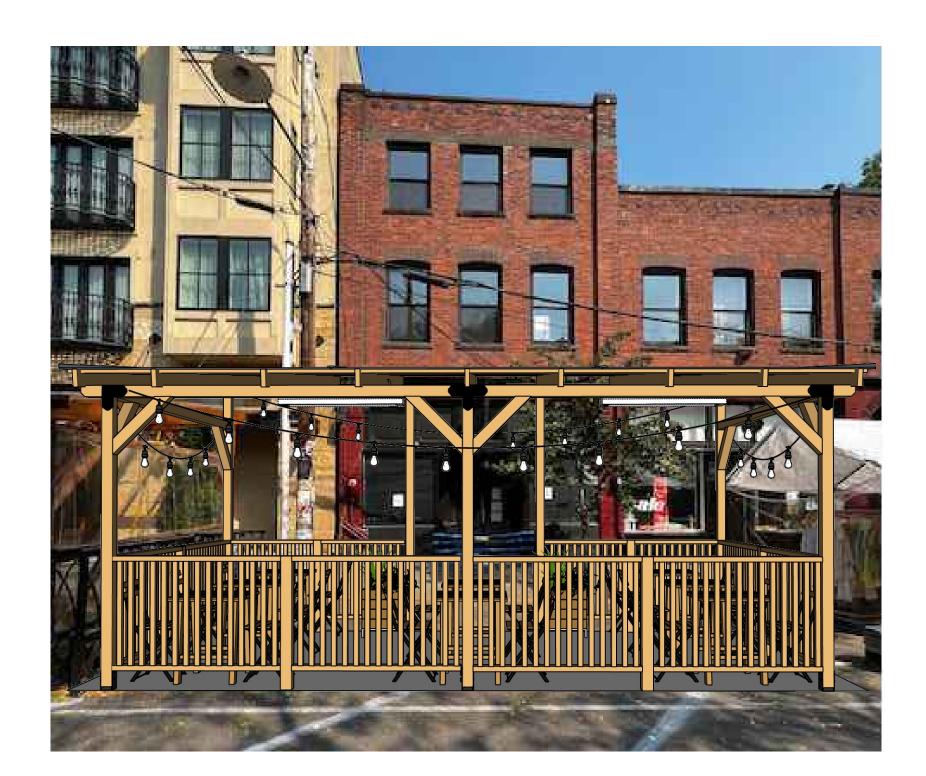

## SPOONFULL'S CURBSIDE PERGOLA

5210 BALLARD AVENUE NW

SEATTLE DEPARTMENT OF NEIGHBORHOODS / BALLARD AVENUE LANDMARK DISTRICT BOARD

1. 11.11.24 Revision

SCALE: AS NOTED

COVER

A0.0

FRONT PERGOLA: VIEW OF BUILDING FROM BALLARD AVENUE

SCALE: AS NOTED

REAR PERGOLA (20TH AVENUE) - FLOOR PLAN

- ELEVATION - ROOF FRAMING

PLAN Sheet Title

PERSPECTIVE

Sheet Title

PERSPECTIVE (BALLARD AVENUE)

PERSPECTIVE (20TH AVENUE)