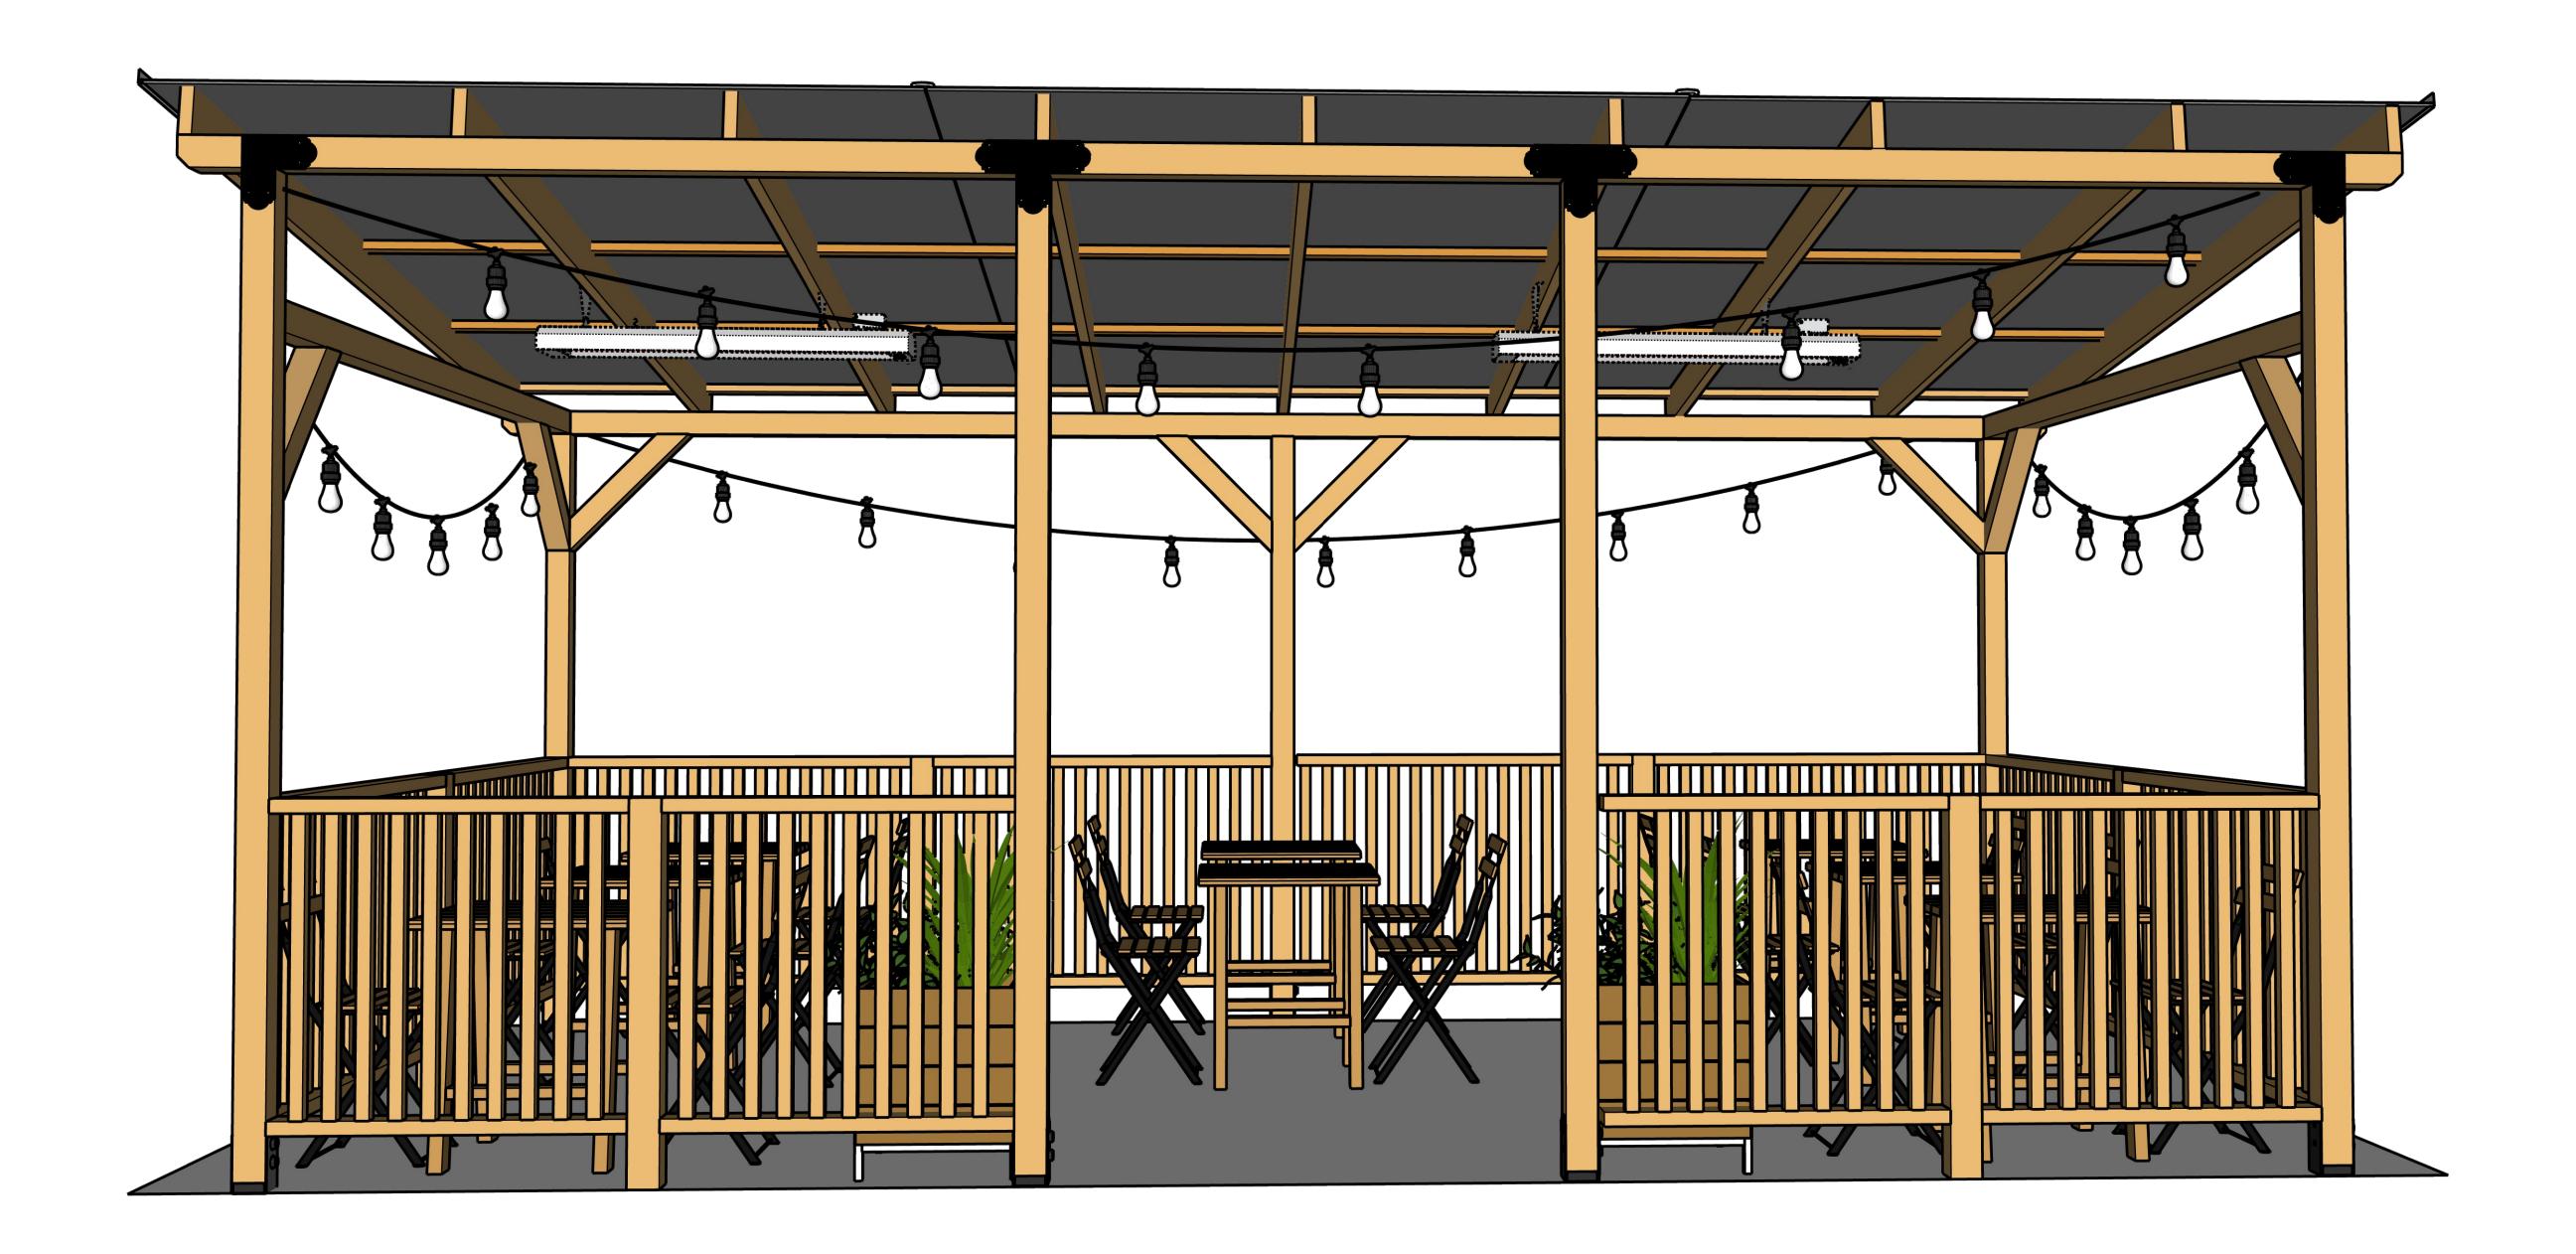

## SPOONFULL'S CURBSIDE PERGOLA

5210 BALLARD AVENUE NW

SEATTLE DEPARTMENT OF NEIGHBORHOODS / BALLARD AVENUE LANDMARK DISTRICT BOARD

1. 11.11.24 Revision

SCALE: AS NOTED

COVER

A0.0

FRONT PERGOLA: VIEW OF BUILDING FROM BALLARD AVENUE

ROOF FRAMING PLAN (BALLARD AVENUE)
SCALE: 1/8" = 1'-0"

CLEAR RIBBED ——
POLYCARBONATE SHEET

POST TO BEAM — CONNECTIONS

4X4 FRAMING, TYP —

SPACING PER THE BOARD — SUGGEST OR REQUIRE

POST BASE BLACK PLASTIC, TYP-

4X4 POST, TYP —

FENCE 42" MIN ——

EAST ELEVATION (20TH AVENUE)

SCALE: 1/8" = 1'-0"

WEST ELEVATION (20TH AVENUE)
SCALE: 1/8" = 1'-0"

NORTH ELEVATION (20TH AVENUE)
SCALE: 1/8" = 1'-0"

SOUTH ELEVATION (20TH AVENUE)
SCALE: 1/8" = 1'-0"

Framing Lumber

LOCATION: PERGOLA ROOF STRUCTURE, STRUCTURAL POSTS, FENCE

2X4, 2X6, 4X4 MATERIAL: DOÚGLÁS FIR COLOR:

APPEARANCE GRADE STRUCTURE W/CLEAR FINISH ,NATURAL WOOD PER DON GUIDELINES

TYPICAL WOOD-FRAMING THROUGHOUT STRUCTURE, CONNECTED WITH GALVANIZED INSTALLATION: FRAMING NAILS AND BLACK STRUCTURAL PLATE

CONNECTORS.

FESTOON LIGHTING

MATERIAL:

LOCATION: AT PERGOLA CEILING MANUFACTURER: TBD TBD

MODEL: > SIZE: APPROXIMATELY 2" DIAMETER > INSTALLATION:

HUNG FROM METAL HOOKS AT WOOD RAFTERS VINYL ELECTRICAL CABLE, PLASTIC LAMP BODIES,

CLEAR BULBS COLOR: BLACK ELECTRICAL CABLE, BLACK LAMPS CLEAR 2700K COLOR TEMP LED BLUBS DESCRIPTION:

FESTOON LIGHTING WITH CLEAR LED BULBS AND BLACK PLASTIC LAMPS SPACED AT 30" ALONG BLACK ELECTRICAL CABLE

<u>HEATER</u>

LOCATION: MANUFACTURER: MODEL: SIZE: INSTALLATION:

AT PERGOLA CEILING (2) INNOVA HEATING CO. EF50208 40"W x 8"D x9"H HUNG FROM PERGOLA CEILING BY METAL HOOKS.

STRUCTURAL FRAMING STRAP

LOCATION: MANUFACTURER: MODEL: TYPE: INSTALLATION: