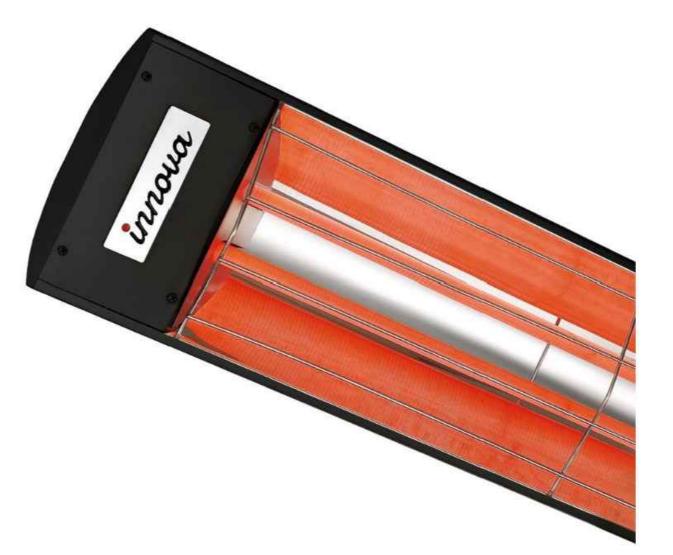

<u>HEATER</u>

LOCATION: MANUFACTURER: MODEL: SIZE: INSTALLATION:

AT PERGOLA CEILING (2) INNOVA HEATING CO. EF50208 40"W x 8"D x9"H HUNG FROM PERGOLA CEILING BY METAL HOOKS.

STRUCTURAL FRAMING STRAP

LOCATION: MANUFACTURER: MODEL: TYPE: INSTALLATION: