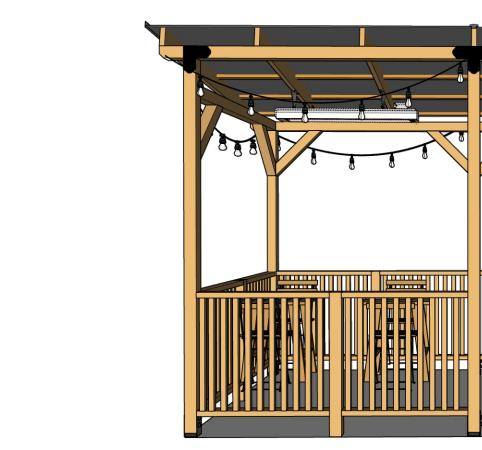

4X4 POST, TYP —

FENCE 42" MIN ——

EAST ELEVATION (20TH AVENUE)

SCALE: 1/8" = 1'-0"

WEST ELEVATION (20TH AVENUE)
SCALE: 1/8" = 1'-0"

NORTH ELEVATION (20TH AVENUE)
SCALE: 1/8" = 1'-0"

SOUTH ELEVATION (20TH AVENUE)
SCALE: 1/8" = 1'-0"

Framing Lumber

LOCATION: PERGOLA ROOF STRUCTURE, STRUCTURAL POSTS, FENCE

2X4, 2X6, 4X4 MATERIAL: DOÚGLÁS FIR COLOR:

APPEARANCE GRADE STRUCTURE W/CLEAR FINISH ,NATURAL WOOD PER DON GUIDELINES

TYPICAL WOOD-FRAMING THROUGHOUT STRUCTURE, CONNECTED WITH GALVANIZED INSTALLATION: FRAMING NAILS AND BLACK STRUCTURAL PLATE