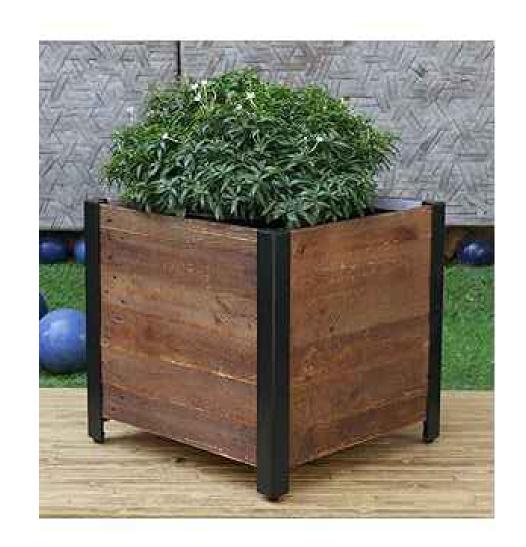

SOLID ACACIA WOOD, ACRYLIC STAIN

<u>PLANTER</u>

DIMENSION: FINISH: MATERIAL:

17.72" X 17.72" X 17.72" POWDER-COATED, POWDER-COATED BLACK ALLOY STEEL, PINE WOOD

1. 11.11.24 Revision 2. 21.11.24 Revision 2.