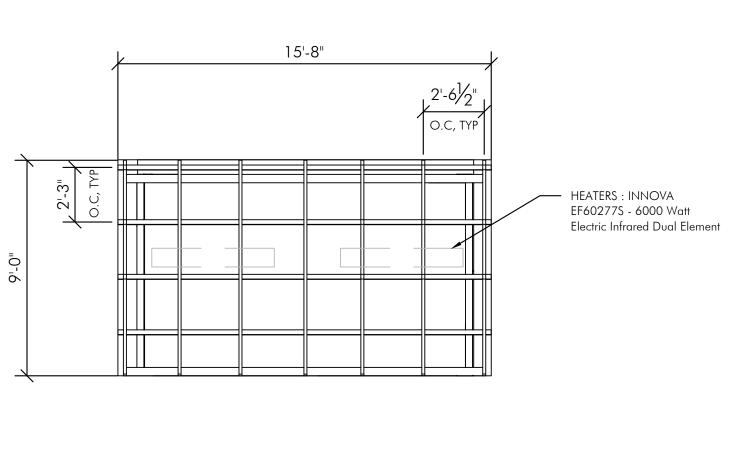

ROOF FRAMING PLAN (BALLARD AVENUE)
SCALE: 1/8" = 1'-0"

CLEAR RIBBED ——
POLYCARBONATE SHEET

POST TO BEAM — CONNECTIONS

4X4 FRAMING, TYP —

SPACING PER THE BOARD — SUGGEST OR REQUIRE

POST BASE BLACK PLASTIC, TYP-