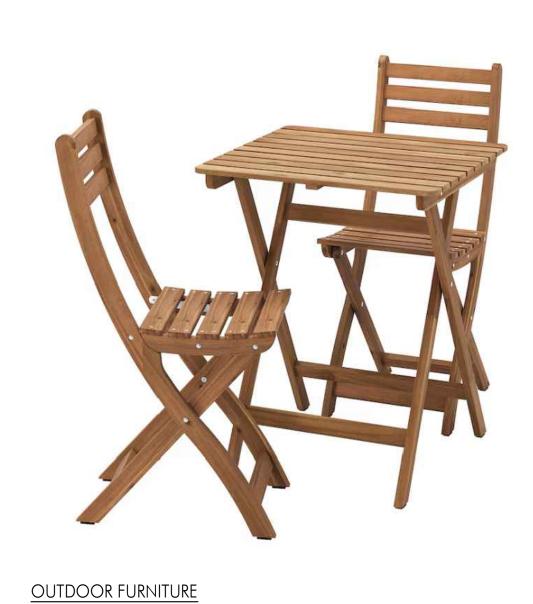

1. 11.11.24 Revision<u></u> 2. 21.11.24 Revision 2

**SCALE: AS NOTED** 

MATERIAL

Sheet Title

SOLID ACACIA WOOD, ACRYLIC STAIN

MATERIAL:

<u>TABLE</u>

MATERIAL:

SOLID ACACIA WOOD, ACRYLIC STAIN

<u>PLANTER</u>

DIMENSION: FINISH: MATERIAL:

17.72" X 17.72" X 17.72" POWDER-COATED, POWDER-COATED BLACK ALLOY STEEL, PINE WOOD

1. 11.11.24 Revision 2. 21.11.24 Revision 2.