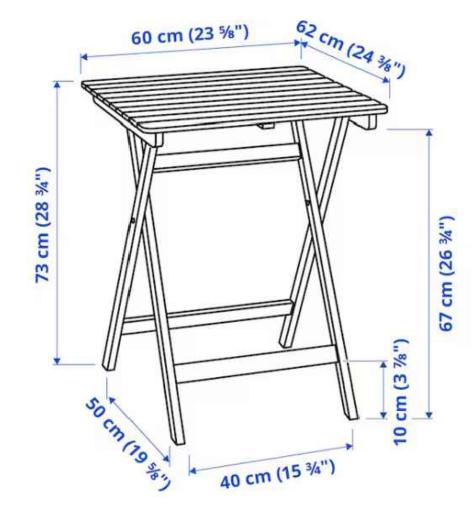

1. 11.11.24 Revision<u></u> 2. 21.11.24 Revision 2

**SCALE: AS NOTED** 

MATERIAL

Sheet Title

SOLID ACACIA WOOD, ACRYLIC STAIN

MATERIAL:

<u>TABLE</u>

MATERIAL: