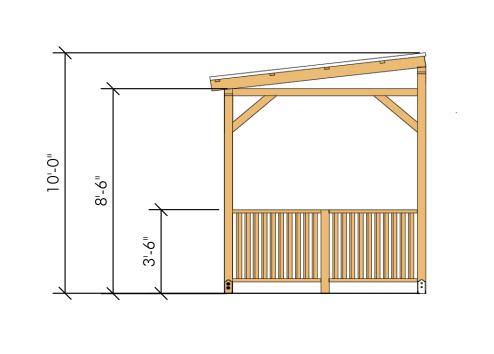

4X4 POST, TYP —

FENCE 42" MIN ——

EAST ELEVATION (20TH AVENUE)

SCALE: 1/8" = 1'-0"

WEST ELEVATION (20TH AVENUE)
SCALE: 1/8" = 1'-0"

NORTH ELEVATION (20TH AVENUE)
SCALE: 1/8" = 1'-0"

SOUTH ELEVATION (20TH AVENUE)
SCALE: 1/8" = 1'-0"