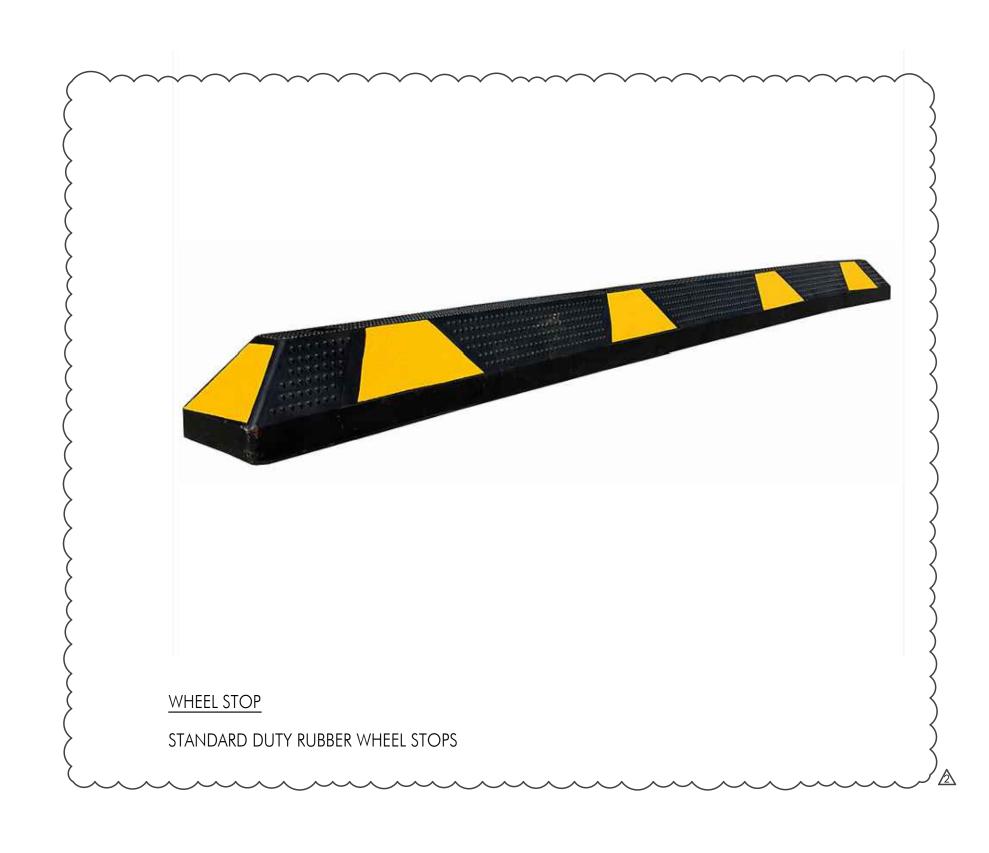

## SPOONFULL THAI KITCHEN & BAR

SCALE: AS NOTED

VIEW FROM BALLARD AVENUE

VIEW FROM 20TH AVENUE

Sheet Title

A1.0

WHEEL STOPS — PER SDOT DR 03-2023 6.9.1.3 PERGOLA (20th AVE) - WHEEL STOPS PER SDOT DR 03-2023 6.9.1.3 FACE OF BUILDING SUNSET HILL (E) TREE WELL w/HARD RUBBERIZED SURROUND Ballard (Hiram M. Ohittenden) Locks West Point Lighthouse 🙆 Park MAGNOLIA Magnolia Park 🙆 SPOONFULL THAI KITCHEN & BAR ADJACENT PROPERTY ADJACENT PROPERTY 5210 BALLARD AVE NW, SEATTLE, WA 98107 5200 BALLARD AVE NW, 5216 BALLARD AVE NW, VICINITY MAP SEATTLE, WA 98107 SEATTLE, WA 98107 PARCEL NUMBER - 2767702975 PARCEL NUMBER - 2767702975 PARCEL NUMBER -2767702970 — FOOTPRINTS OF EXISTING BUILDING PROPERTY LINE PROPERTY LINE — (E) TREE WELL w/HARD RUBBERIZED SURROUND FACE OF BUILDING PROPERTY LINE (E) CONC SIDEWALK (E) UTILITY POLE — PERGOLA ENTRANCE (E) 6" CONCRETE CURB SPOONFULL THAI
KITCHEN & BAR
PERGOLA (BALLARD AVE) ADJACENT PERGOLA ADJACENT PERGOLA BALLARD AVE NW 18' W ONE-WAY VEHICULAR TRAVEL LANE SITE PLAN