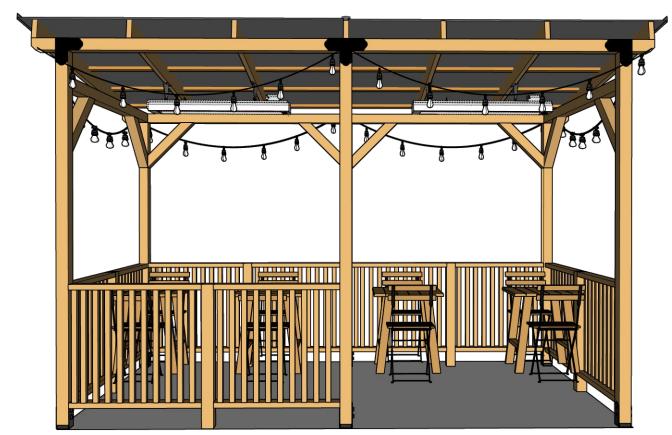

4X4 POST, TYP —

FENCE 42" MIN ——

EAST ELEVATION (20TH AVENUE)

SCALE: 1/8" = 1'-0"

WEST ELEVATION (20TH AVENUE)
SCALE: 1/8" = 1'-0"

NORTH ELEVATION (20TH AVENUE)
SCALE: 1/8" = 1'-0"

SOUTH ELEVATION (20TH AVENUE)
SCALE: 1/8" = 1'-0"

Framing Lumber

LOCATION: PERGOLA ROOF STRUCTURE, STRUCTURAL POSTS, FENCE

2X4, 2X6, 4X4 MATERIAL: DOÚGLÁS FIR COLOR:

APPEARANCE GRADE STRUCTURE W/CLEAR FINISH ,NATURAL WOOD PER DON GUIDELINES

TYPICAL WOOD-FRAMING THROUGHOUT STRUCTURE, CONNECTED WITH GALVANIZED INSTALLATION: FRAMING NAILS AND BLACK STRUCTURAL PLATE

CONNECTORS.

FESTOON LIGHTING

MATERIAL:

LOCATION: AT PERGOLA CEILING MANUFACTURER: TBD TBD

MODEL: > SIZE: APPROXIMATELY 2" DIAMETER > INSTALLATION:

HUNG FROM METAL HOOKS AT WOOD RAFTERS VINYL ELECTRICAL CABLE, PLASTIC LAMP BODIES,

CLEAR BULBS COLOR: BLACK ELECTRICAL CABLE, BLACK LAMPS CLEAR 2700K COLOR TEMP LED BLUBS DESCRIPTION:

FESTOON LIGHTING WITH CLEAR LED BULBS AND BLACK PLASTIC LAMPS SPACED AT 30" ALONG BLACK ELECTRICAL CABLE

<u>HEATER</u>

LOCATION: MANUFACTURER: MODEL: SIZE: INSTALLATION:

AT PERGOLA CEILING (2) INNOVA HEATING CO. EF50208 40"W x 8"D x9"H HUNG FROM PERGOLA CEILING BY METAL HOOKS.

STRUCTURAL FRAMING STRAP

LOCATION: MANUFACTURER: MODEL: TYPE: INSTALLATION: