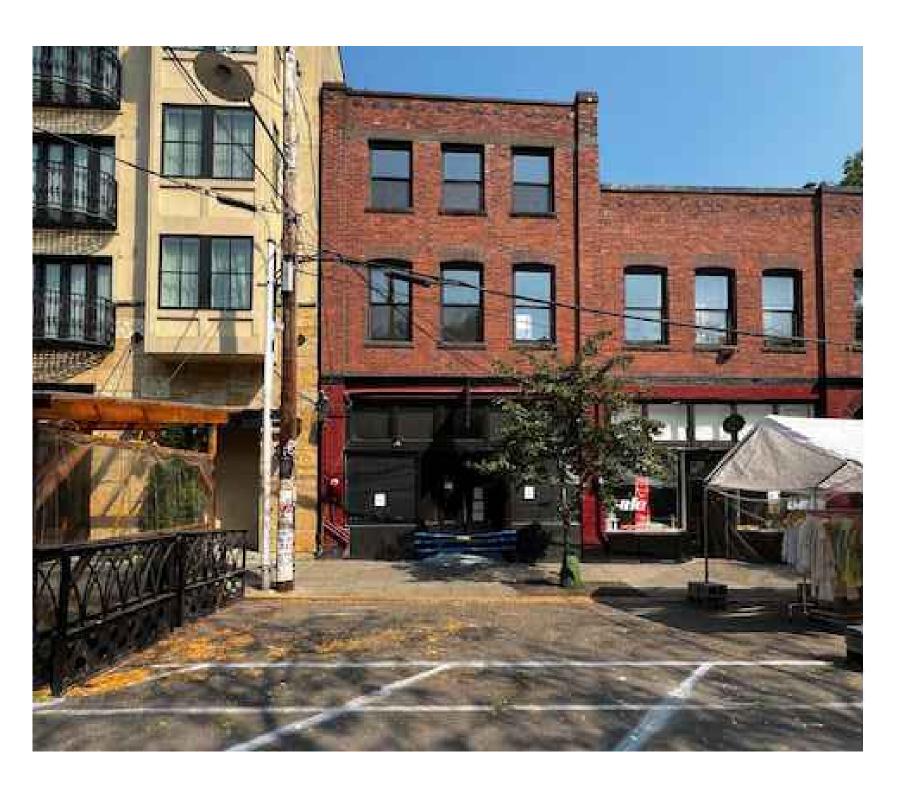

## SPOONFULL THAI KITCHEN & BAR

SCALE: AS NOTED

VIEW FROM BALLARD AVENUE

VIEW FROM 20TH AVENUE

Sheet Title

A1.0

WHEEL STOPS — PER SDOT DR 03-2023 6.9.1.3 PERGOLA (20th AVE) - WHEEL STOPS PER SDOT DR 03-2023 6.9.1.3 FACE OF BUILDING SUNSET HILL (E) TREE WELL w/HARD RUBBERIZED SURROUND Ballard (Hiram M. Ohittenden) Locks West Point Lighthouse 🙆 Park MAGNOLIA Magnolia Park 🙆 SPOONFULL THAI KITCHEN & BAR ADJACENT PROPERTY ADJACENT PROPERTY 5210 BALLARD AVE NW, SEATTLE, WA 98107 5200 BALLARD AVE NW, 5216 BALLARD AVE NW, VICINITY MAP SEATTLE, WA 98107 SEATTLE, WA 98107 PARCEL NUMBER - 2767702975 PARCEL NUMBER - 2767702975 PARCEL NUMBER -2767702970 — FOOTPRINTS OF EXISTING BUILDING PROPERTY LINE PROPERTY LINE — (E) TREE WELL w/HARD RUBBERIZED SURROUND FACE OF BUILDING PROPERTY LINE (E) CONC SIDEWALK (E) UTILITY POLE — PERGOLA ENTRANCE (E) 6" CONCRETE CURB SPOONFULL THAI
KITCHEN & BAR
PERGOLA (BALLARD AVE) ADJACENT PERGOLA ADJACENT PERGOLA BALLARD AVE NW 18' W ONE-WAY VEHICULAR TRAVEL LANE SITE PLAN

PERGOLA PLANS, ELEVATIONS AND SECTION DRAWINGS ARE SCHEMATIC DESIGN LEVEL ONLY AND HAVE NOT BEEN EVALUATED FOR STRUCTURAL DESIGN

STRUCTURAL ENGINEERING & CONSTRUCTION OF PERGOLA BY OTHERS

5210 BALLARD AVE NW SEATTLE, WA 98107