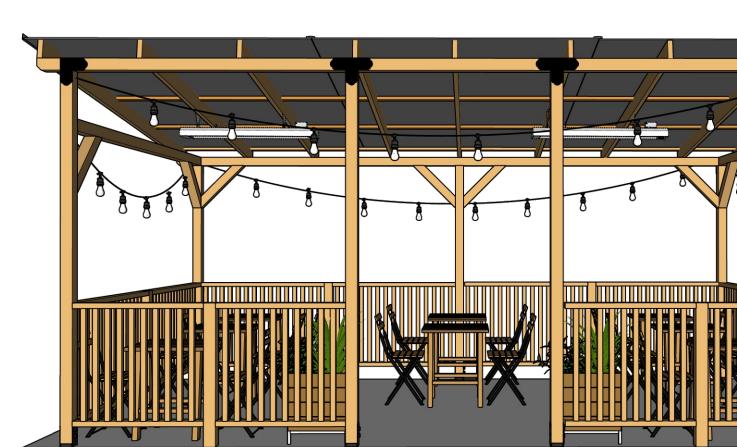

ROOF FRAMING PLAN (BALLARD AVENUE)
SCALE: 1/8" = 1'-0"

CLEAR RIBBED ——
POLYCARBONATE SHEET

POST TO BEAM — CONNECTIONS

4X4 FRAMING, TYP —

SPACING PER THE BOARD — SUGGEST OR REQUIRE

POST BASE BLACK PLASTIC, TYP-

Framing Lumber

LOCATION: PERGOLA ROOF STRUCTURE, STRUCTURAL POSTS, FENCE

2X4, 2X6, 4X4 MATERIAL: DOÚGLÁS FIR COLOR:

APPEARANCE GRADE STRUCTURE W/CLEAR FINISH ,NATURAL WOOD PER DON GUIDELINES

TYPICAL WOOD-FRAMING THROUGHOUT STRUCTURE, CONNECTED WITH GALVANIZED INSTALLATION: FRAMING NAILS AND BLACK STRUCTURAL PLATE

CONNECTORS.

FESTOON LIGHTING

MATERIAL:

LOCATION: AT PERGOLA CEILING MANUFACTURER: TBD TBD

MODEL: > SIZE: APPROXIMATELY 2" DIAMETER > INSTALLATION:

HUNG FROM METAL HOOKS AT WOOD RAFTERS VINYL ELECTRICAL CABLE, PLASTIC LAMP BODIES,

CLEAR BULBS COLOR: BLACK ELECTRICAL CABLE, BLACK LAMPS CLEAR 2700K COLOR TEMP LED BLUBS DESCRIPTION:

FESTOON LIGHTING WITH CLEAR LED BULBS AND BLACK PLASTIC LAMPS SPACED AT 30" ALONG BLACK ELECTRICAL CABLE

<u>HEATER</u>

LOCATION: MANUFACTURER: MODEL: SIZE: INSTALLATION:

AT PERGOLA CEILING (2) INNOVA HEATING CO. EF50208 40"W x 8"D x9"H HUNG FROM PERGOLA CEILING BY METAL HOOKS.

STRUCTURAL FRAMING STRAP

LOCATION: MANUFACTURER: MODEL: TYPE: INSTALLATION: