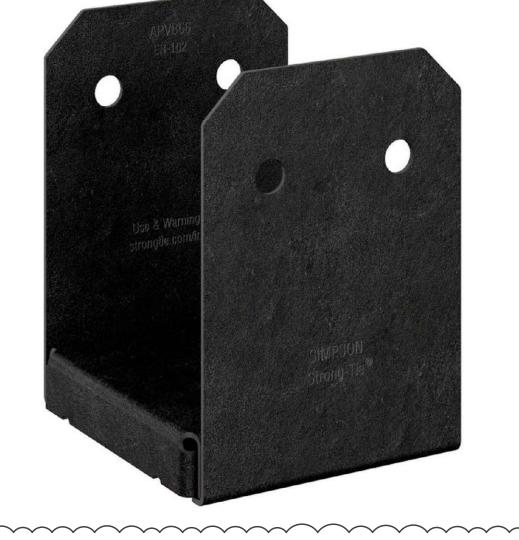

STRUCTURAL MEMBERS WITH EXTERIOR-GRADE SCREWS AND BLACK

NEOPRENE WASHERS.

POST BASE

LOCATION: MANUFACTURER: INSTALLATION:

CONNECTION

AT BOTTOM OF EACH STRUCTURAL POST

STRUCTURAL WOOD COLUMNS ARE INSERTED INTO THE POST BASES, THEN MECHANICALLY FASTENED TO THE BASES WITH BLACK STAINLESS STEEL SCREWS. BASES ARE THEN MECHANICALLY FASTENED TO THE GROUND. - USE SIMPSON 1/4" Ø x 5" TITEN HD