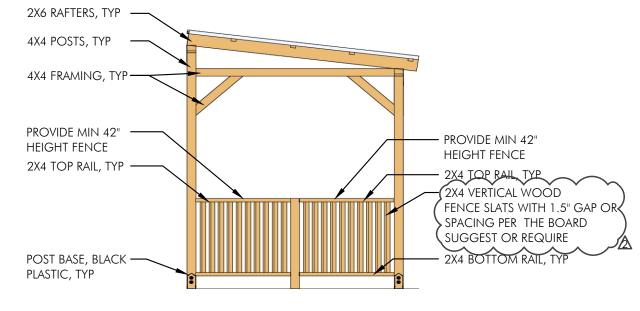

ROOF FRAMING PLAN (BALLARD AVENUE)
SCALE: 1/8" = 1'-0"

CLEAR RIBBED ——
POLYCARBONATE SHEET

POST TO BEAM — CONNECTIONS

4X4 FRAMING, TYP —

SPACING PER THE BOARD — SUGGEST OR REQUIRE

POST BASE BLACK PLASTIC, TYP-

Framing Lumber

LOCATION: PERGOLA ROOF STRUCTURE, STRUCTURAL POSTS, FENCE

2X4, 2X6, 4X4 MATERIAL: DOÚGLÁS FIR COLOR:

APPEARANCE GRADE STRUCTURE W/CLEAR FINISH ,NATURAL WOOD PER DON GUIDELINES

TYPICAL WOOD-FRAMING THROUGHOUT STRUCTURE, CONNECTED WITH GALVANIZED INSTALLATION: FRAMING NAILS AND BLACK STRUCTURAL PLATE

POST-TO-BEAM CONNECTIONS SIMPSON STRONG-TIE APT-4 & APL-4 FLAT T- AND L-STRAPS FACE-APPLIED TO STRUCTURAL POSTS AND BEAMS, AND SCREWED TO STRUCTURAL MEMBERS WITH BLACK SCREWS.

⋖  $\mathbf{\Omega}$ **∞**ŏ A SPOONFUL 5210 BALLARD AVE N SEATTLE, WA 98107