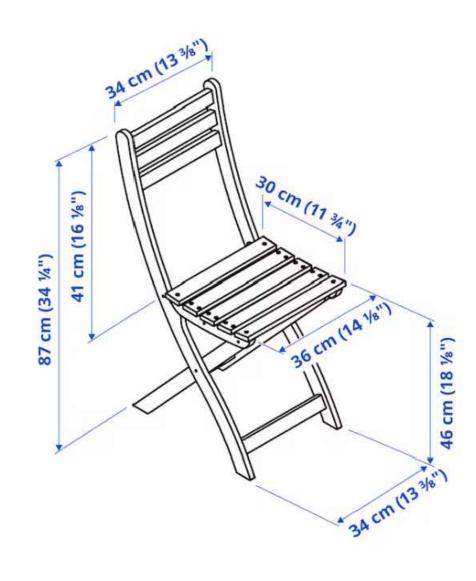

1. 11.11.24 Revision<u></u> 2. 21.11.24 Revision 2

**SCALE: AS NOTED** 

MATERIAL

Sheet Title

SOLID ACACIA WOOD, ACRYLIC STAIN

MATERIAL:

<u>TABLE</u>

MATERIAL: