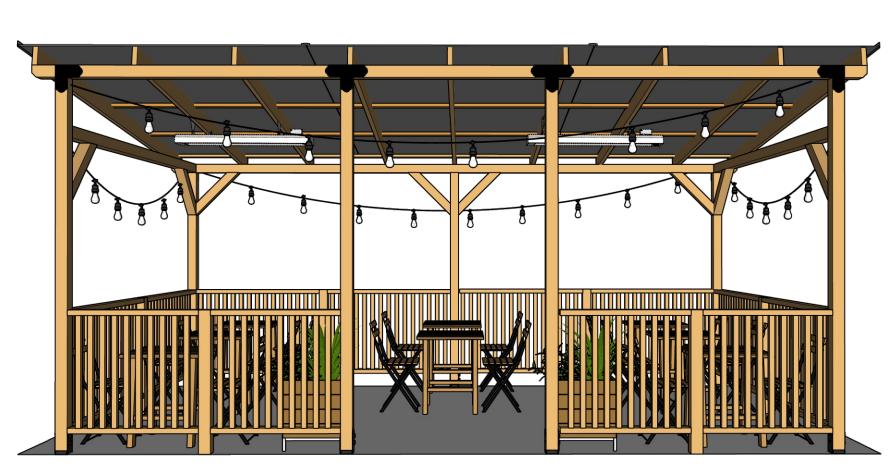

## SPOONFULL'S CURBSIDE PERGOLA

5210 BALLARD AVENUE NW

SEATTLE DEPARTMENT OF NEIGHBORHOODS / BALLARD AVENUE LANDMARK DISTRICT BOARD

1. 11.11.24 Revision

SCALE: AS NOTED

COVER

A0.0

FRONT PERGOLA: VIEW OF BUILDING FROM BALLARD AVENUE

## SPOONFULL THAI KITCHEN & BAR

SCALE: AS NOTED

VIEW FROM BALLARD AVENUE

VIEW FROM 20TH AVENUE

Sheet Title

A1.0

WHEEL STOPS — PER SDOT DR 03-2023 6.9.1.3 PERGOLA (20th AVE) - WHEEL STOPS PER SDOT DR 03-2023 6.9.1.3 FACE OF BUILDING SUNSET HILL (E) TREE WELL w/HARD RUBBERIZED SURROUND Ballard (Hiram M. Ohittenden) Locks West Point Lighthouse 🙆 Park MAGNOLIA Magnolia Park 🙆 SPOONFULL THAI KITCHEN & BAR ADJACENT PROPERTY ADJACENT PROPERTY 5210 BALLARD AVE NW, SEATTLE, WA 98107 5200 BALLARD AVE NW, 5216 BALLARD AVE NW, VICINITY MAP SEATTLE, WA 98107 SEATTLE, WA 98107 PARCEL NUMBER - 2767702975 PARCEL NUMBER - 2767702975 PARCEL NUMBER -2767702970 — FOOTPRINTS OF EXISTING BUILDING PROPERTY LINE PROPERTY LINE — (E) TREE WELL w/HARD RUBBERIZED SURROUND FACE OF BUILDING PROPERTY LINE (E) CONC SIDEWALK (E) UTILITY POLE — PERGOLA ENTRANCE (E) 6" CONCRETE CURB SPOONFULL THAI
KITCHEN & BAR
PERGOLA (BALLARD AVE) ADJACENT PERGOLA ADJACENT PERGOLA BALLARD AVE NW 18' W ONE-WAY VEHICULAR TRAVEL LANE SITE PLAN