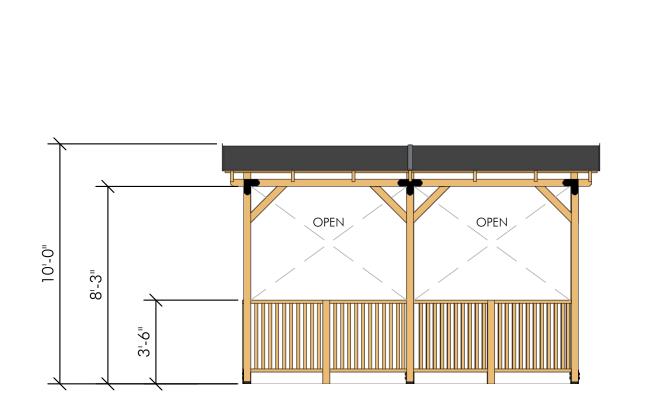

4X4 POST, TYP —

FENCE 42" MIN ——

EAST ELEVATION (20TH AVENUE)

SCALE: 1/8" = 1'-0"

WEST ELEVATION (20TH AVENUE)
SCALE: 1/8" = 1'-0"

NORTH ELEVATION (20TH AVENUE)
SCALE: 1/8" = 1'-0"

SOUTH ELEVATION (20TH AVENUE)
SCALE: 1/8" = 1'-0"