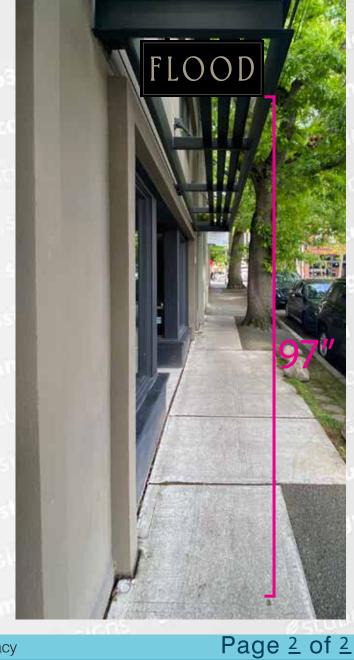

## Quantity (1) Double-sided blade sign with digitally printed vinyl graphics applied to 6mm thick aluminum composite panels

Awning

Due to the limitations of digital printing some PANTONE® colors cannot be matched with 100% accuracy

tabs for mounting. Sign to be fastened to awning structure using 1/4" bolts

1117 NW 54th Street, Seattle, WA 98107 206-622-8204 • www.studio3signs.com This proof is for content, quantity, size and emailing/proofreading purposes only. PDF image quality and coloring are of low resolution and do not represent final output. By approving this proof, client assumes responsibility for accuracy of all content on this page. Therefore, no changes can be made without further fees being accrued.