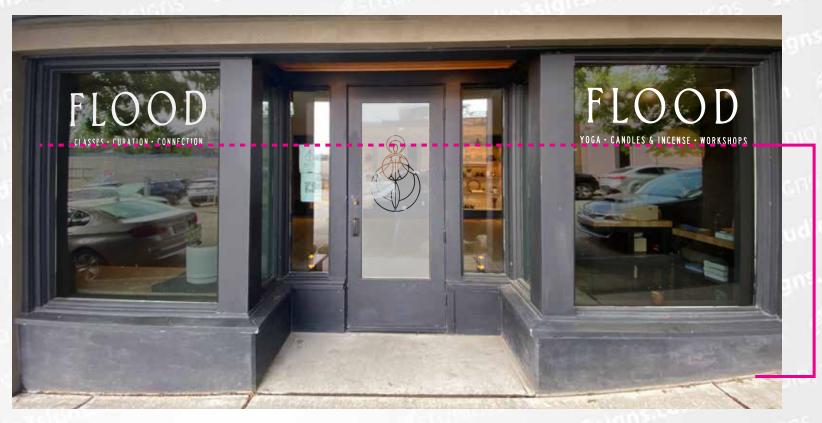

CLASSES · CURATION · CONNECTION

Quantity (1)

LYOGA · CANDLES & INCENSE · WORKSHOPS

Quantity (1)

Cut WHITE vinyl window graphics, applied to interior window surface

Quantity (1) Cut 3M Dusted vinyl applied to interior window surface.