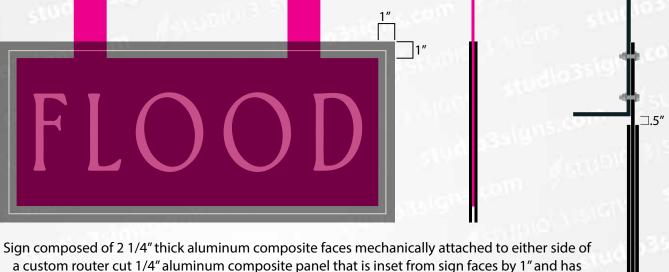

## Quantity (1) Double-sided blade sign with digitally printed vinyl graphics applied to 6mm thick aluminum composite panels

Awning

Due to the limitations of digital printing some PANTONE® colors cannot be matched with 100% accuracy

tabs for mounting. Sign to be fastened to awning structure using 1/4" bolts

1117 NW 54th Street, Seattle, WA 98107 206-622-8204 • www.studio3signs.com This proof is for content, quantity, size and emailing/proofreading purposes only. PDF image quality and coloring are of low resolution and do not represent final output. By approving this proof, client assumes responsibility for accuracy of all content on this page. Therefore, no changes can be made without further fees being accrued.