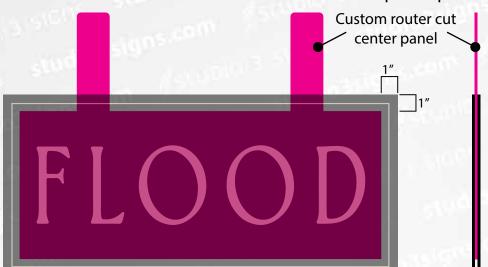

## Quantity (1) Double-sided blade sign with digitally printed vinyl graphics applied to 6mm thick aluminum composite panels

Awning

Due to the limitations of digital printing some PANTONE® colors cannot be matched with 100% accuracy

tabs for mounting. Sign to be fastened to awning structure using 1/4" bolts

1117 NW 54th Street, Seattle, WA 98107 206-622-8204 • www.studio3signs.com This proof is for content, quantity, size and emailing/proofreading purposes only. PDF image quality and coloring are of low resolution and do not represent final output. By approving this proof, client assumes responsibility for accuracy of all content on this page. Therefore, no changes can be made without further fees being accrued.