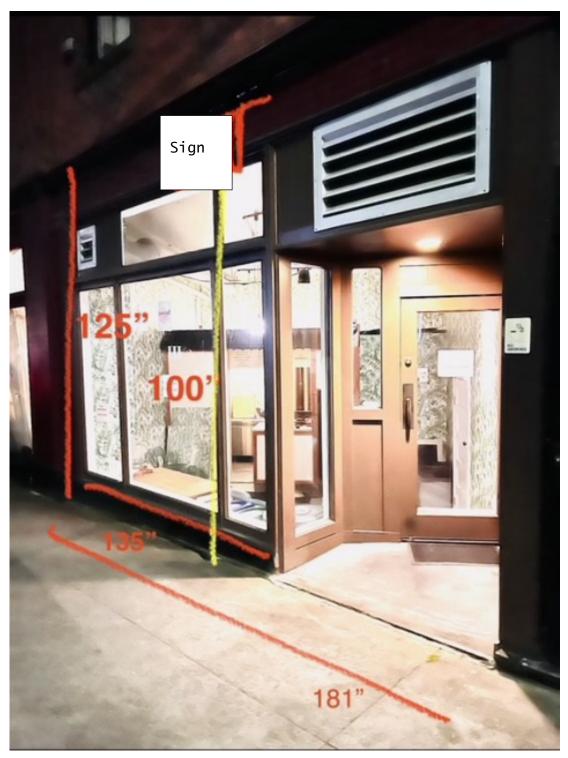

### Spoonfull Thai kitchen & Bar

- -Provide a site plan (a map)
- -We will paint at the front using black color (SEMI-GLOSS) (\*) all in front except the windows and we will have a blade sign. It is made from Aluminum size 39"x 39" we will hang on the same spot from Wero and put 2 a Logo sticker 20"X20" on the windows.

### PROJECT NAME: 2 New blade sign + logo window

We will use the old one from Wero hanger to put a new sign (39"  $\times$  39").

This is a Blade sign and nonlight Just reface it.

We will add another new sign to put in the back door (24"  $\times$  24")