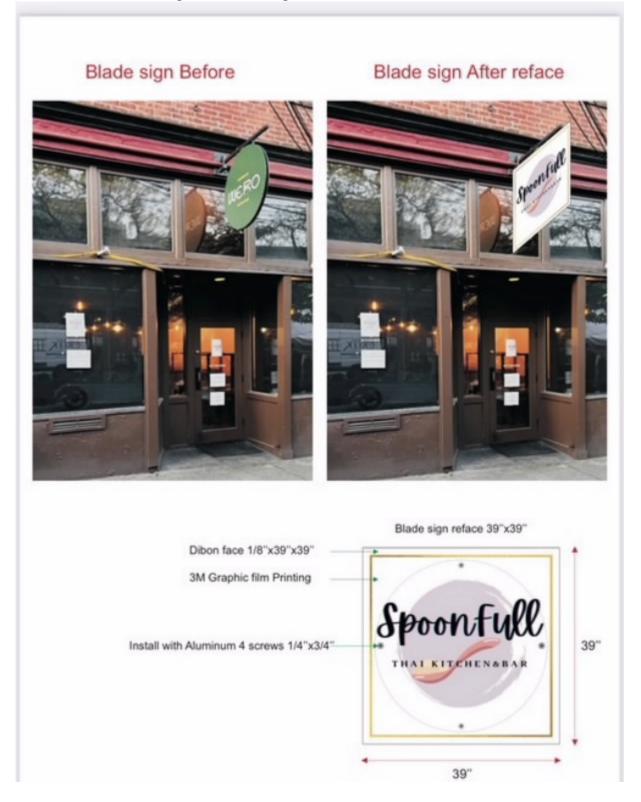

### Spoonfull Thai kitchen & Bar

- -Provide a site plan (a map)
- -We will paint at the front using black color (SEMI-GLOSS) (\*) all in front except the windows and we will have a blade sign. It is made from Aluminum size 39"x 39" we will hang on the same spot from Wero and put 2 a Logo sticker 20"X20" on the windows.

### PROJECT NAME: 2 New blade sign + logo window

We will use the old one from Wero hanger to put a new sign (39"  $\times$  39").

This is a Blade sign and nonlight Just reface it.

We will add another new sign to put in the back door (24"  $\times$  24")