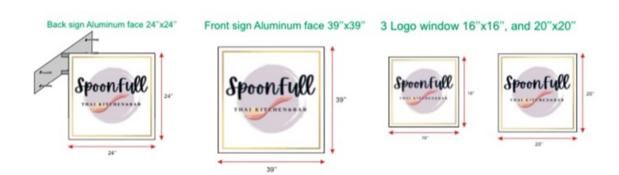

### Spoonfull Thai kitchen & Bar

- -Provide a site plan (a map)
- -We will paint at the front using black color (SEMI-GLOSS) (\*) all in front except the windows and we will have a blade sign. It is made from Aluminum size 39"x 39" we will hang on the same spot from Wero and put 2 a Logo sticker 20"X20" on the windows.

#### **Ballard AVE NW\*\***

\*\*Location on

-We will add a new spot to hang a blade sign size 24"x24" in the back. It is made from Aluminum, and we will put a logo sticker size 16"x16" on the window. no new paint we will use to old color. \*\*Location on 20th AVE NW\*\*

### PROJECT NAME: 2 New blade sign + logo window

We will use the old one from Wero hanger to put a new sign (39"  $\times$  39").

This is a Blade sign and nonlight Just reface it.

We will add another new sign to put in the back door (24"  $\times$  24")

## Metal frame for Blade sign (back side) 1/2"x3" Concrete screw 16" 1" square metal frame 18" 24" Back sign Aluminum face 24"x24" Spoonfull 24" THAI KITCHEN&BAR Dibon face 1/8"x24"x18" Install with 5 Aluminum screws 1/4"x3/4" 3M Graphic film Printing