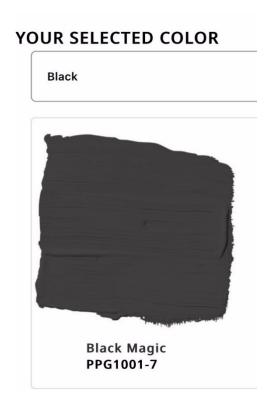

We use this semi-gloss Base 3 Exterior Paint for front door.

This is the sample of color we will use it.

[ P.S. \* All black color ] - we will paint black color all Front door we have a blade sign and 2 Logo stickers on the windows. 48" wirdow window window window window \* " Window window 1" 23.5" 23.5 window \* Door 67 35 \* BALLARD