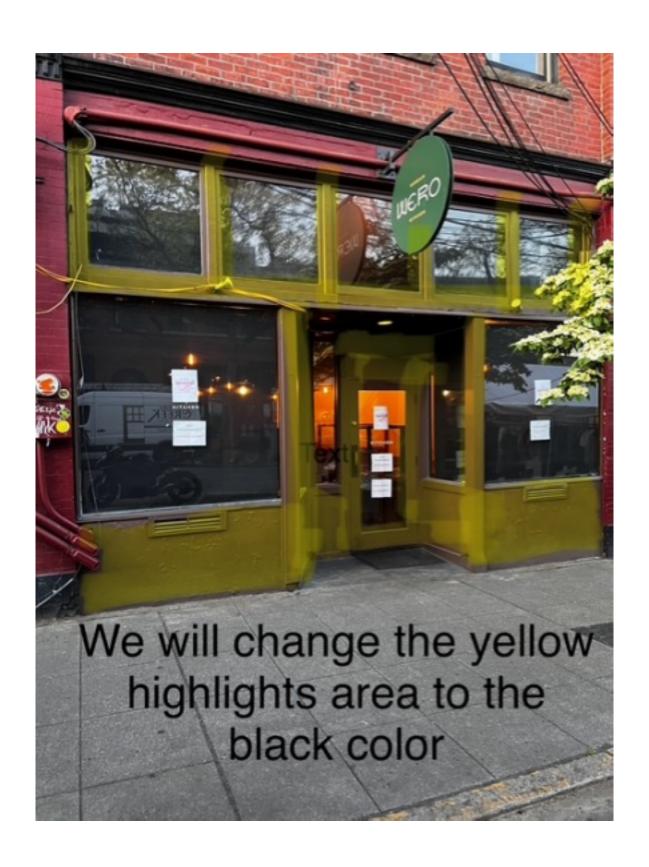

### Spoonfull Thai kitchen & Bar

- -Provide a site plan (a map)
- -We will paint at the front using black color (SEMI-GLOSS) (\*) all in front except the windows and we will have a blade sign. It is made from Aluminum size 39"x 39" we will hang on the same spot from Wero and put 2 a Logo sticker 20"X20" on the windows.

We use this semi-gloss Base 3 Exterior Paint for front door.

This is the sample of color we will use it.

[ P.S. \* All black color ] - we will paint black color all Front door we have a blade sign and 2 Logo stickers on the windows. 48" wirdow window window window window \* " Window window 1" 23.5" 23.5 window \* Door 67 35 \* BALLARD