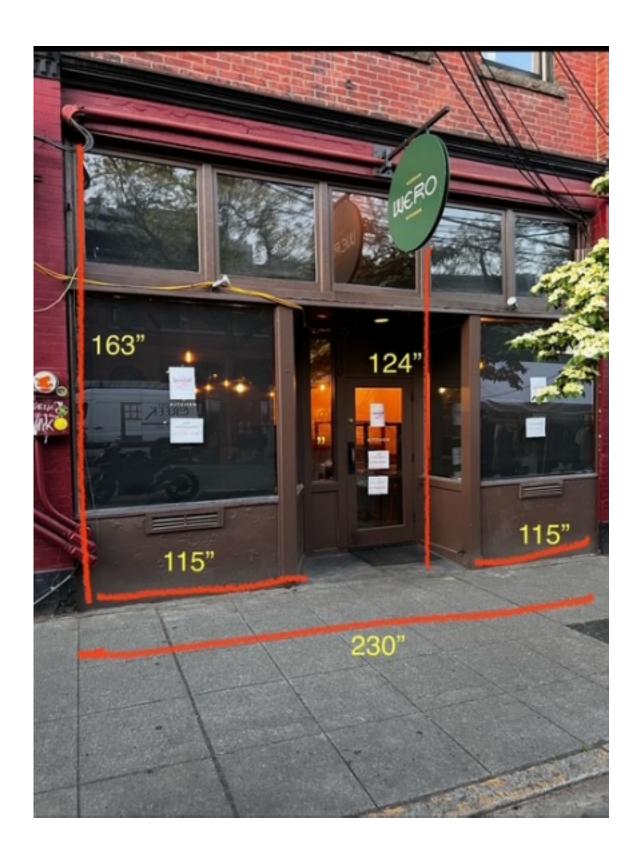

We use this semi-gloss Base 3 Exterior Paint for front door.

This is the sample of color we will use it.

[ P.S. \* All black color ] - we will paint black color all Front door we have a blade sign and 2 Logo stickers on the windows. 48" wirdow window window window window \* " Window window 1" 23.5" 23.5 window \* Door 67 35 \* BALLARD