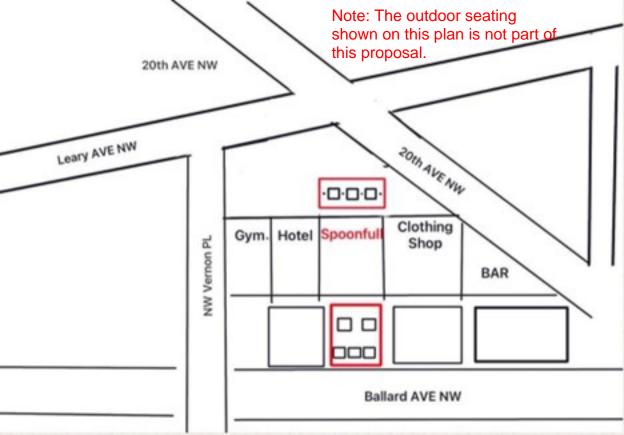

### Spoonfull Thai kitchen & Bar

- -Provide a site plan (a map)
- -We will paint at the front using black color (SEMI-GLOSS) (\*) all in front except the windows and we will have a blade sign. It is made from Aluminum size 39"x 39" we will hang on the same spot from Wero and put 2 a Logo sticker 20"X20" on the windows.

#### **Ballard AVE NW\*\***

\*\*Location on

-We will add a new spot to hang a blade sign size 24"x24" in the back. It is made from Aluminum, and we will put a logo sticker size 16"x16" on the window. no new paint we will use to old color. \*\*Location on 20th AVE NW\*\*