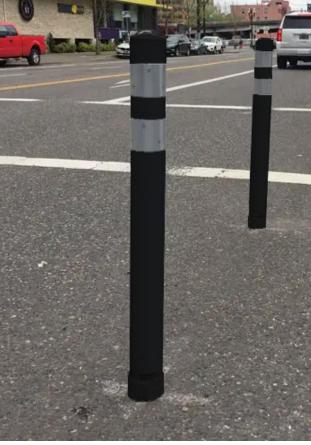

#### Interim Mobility and Access Refinements | DISCUSSION

Delineator Posts are removeable, leaving a flush surface, and come in black or white.

Removeable Flexible Delineator Post

**Moveable Planters**