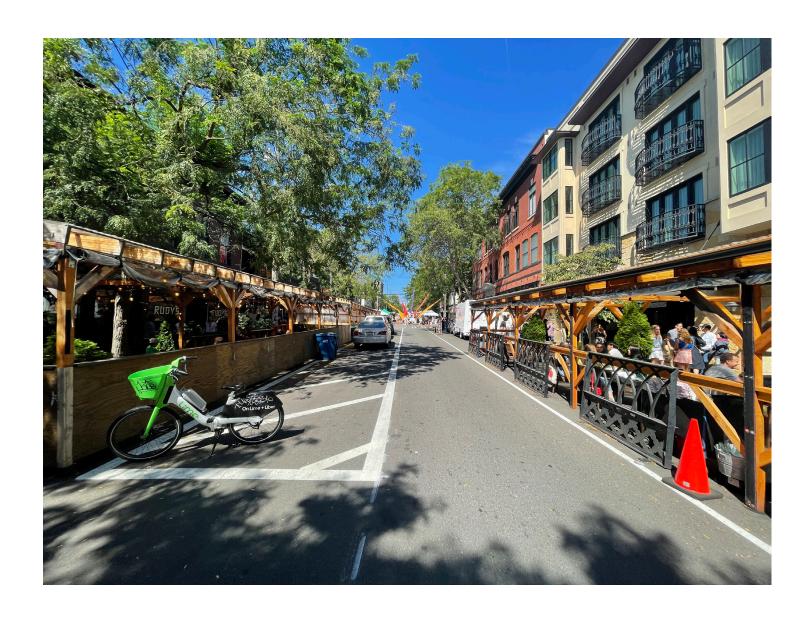

#### Interim Mobility and Access Refinements | EXISTING CONDITIONS

Existing striping and planters between 20th Ave NW and 22nd Ave NW

## DRAFT

Existing - Everyday

Existing - Market