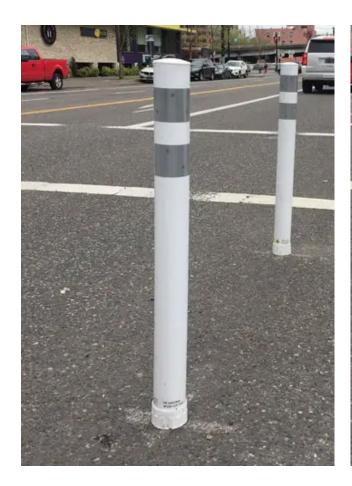

#### Interim Mobility and Access Refinements | DISCUSSION

Delineator Posts are removeable, leaving a flush surface, and come in black or white.

Removeable Flexible Delineator Post

**Moveable Planters**