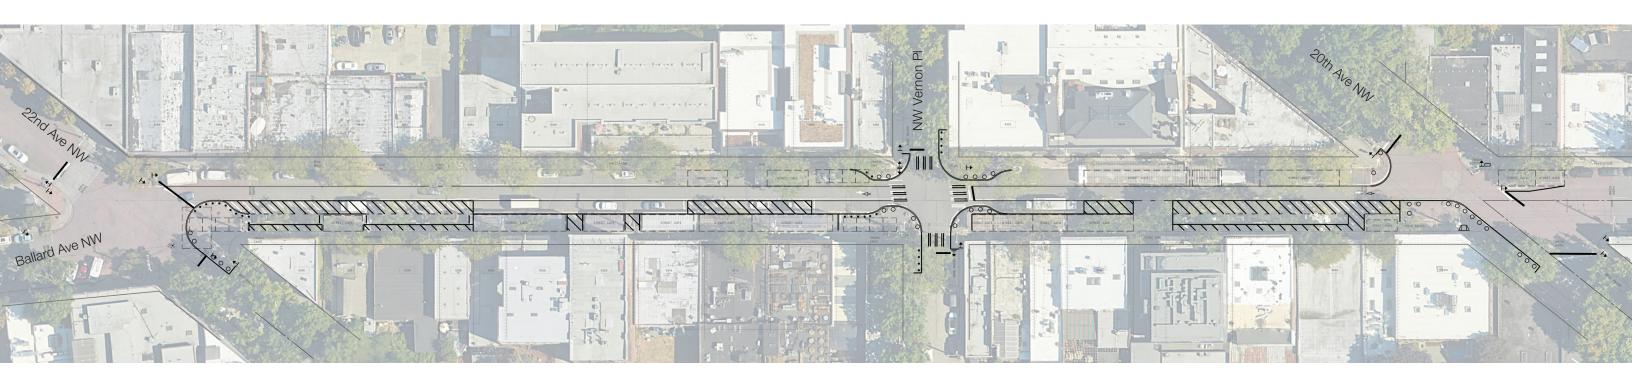

#### Interim Mobility and Access Refinements | EXISTING CONDITIONS

Existing striping and planters between 20th Ave NW and 22nd Ave NW