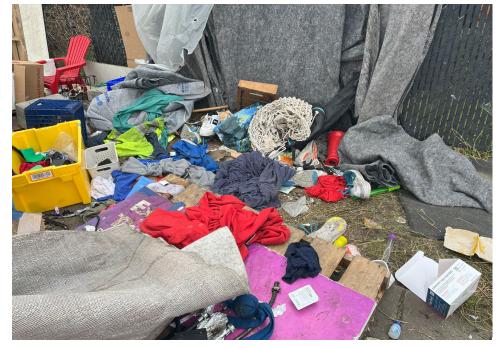

es | Luggage | Items |                                                                                                                                                                   |
|------------------|----------|----------------------|------|-------|---------|-------|-------------------------------------------------------------------------------------------------------------------------------------------------------------------|
| T1-RM-1023       | No       |                      | 0    | 0     | 0       | 0     | No items were stored the campers took the items they wanted and left the rest. One blue tent was disposed of due to drug paraphernalia being present in the tent. |

# **Inspection Photos**

















# **Clean Up Photos**







































































#### **After Clean Photos**













# **Posting Photos**