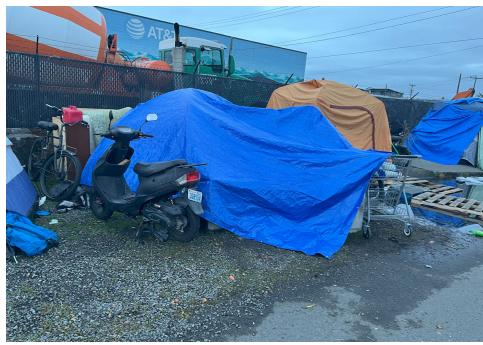

* 

| Tent/Structure # | Present? | Check All That Apply | Bins | Bikes | Luggage | Items |                                                                                                                                                                   |
|------------------|----------|----------------------|------|-------|---------|-------|-------------------------------------------------------------------------------------------------------------------------------------------------------------------|
| T1-RM-1023       | No       |                      | 0    | 0     | 0       | 0     | No items were stored the campers took the items they wanted and left the rest. One blue tent was disposed of due to drug paraphernalia being present in the tent. |

# **Inspection Photos**

















# **Clean Up Photos**







































































#### **After Clean Photos**













# **Posting Photos**