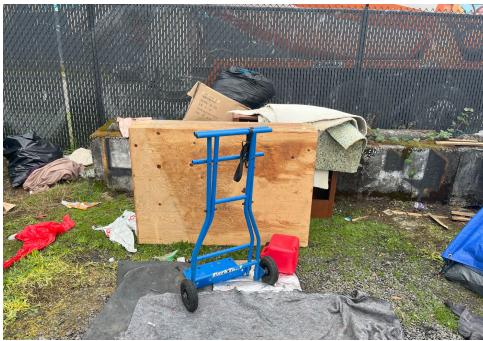

heck All That Apply | Bins | Bikes | Luggage | Items |                                                                                                                                                                   |
|------------------|----------|----------------------|------|-------|---------|-------|-------------------------------------------------------------------------------------------------------------------------------------------------------------------|
| T1-RM-1023       | No       |                      | 0    | 0     | 0       | 0     | No items were stored the campers took the items they wanted and left the rest. One blue tent was disposed of due to drug paraphernalia being present in the tent. |

# **Inspection Photos**

















# **Clean Up Photos**







































































#### **After Clean Photos**













# **Posting Photos**