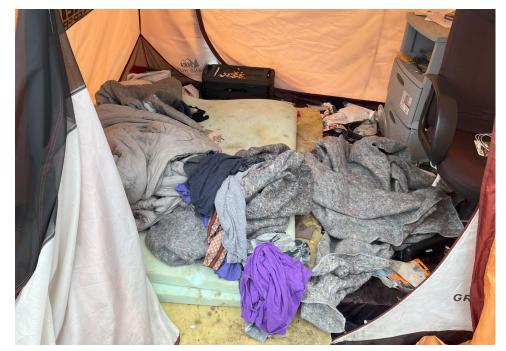

# **Inspection Photos**

During a site inspection, Field Coordinators should take photos of the following and store the photos in the appropriate G: Drive folder:

**Cross Street Signs** 

- **Photos of Individual Tents**
- Vehicle/RVs/License Plates

- General Photos of the Encampment
- **Debris Fields**