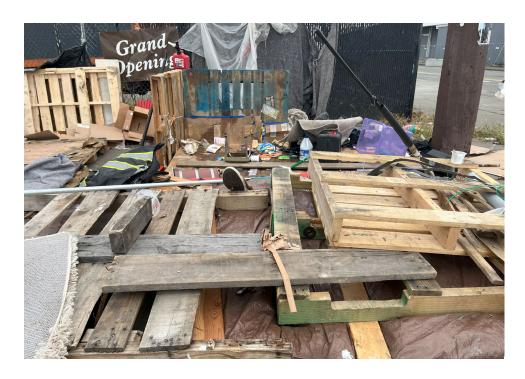

| Bins | Bikes | Luggage | Items |                                                                                                                                                                   |
|------------------|----------|----------------------|------|-------|---------|-------|-------------------------------------------------------------------------------------------------------------------------------------------------------------------|
| T1-RM-1023       | No       |                      | 0    | 0     | 0       | 0     | No items were stored the campers took the items they wanted and left the rest. One blue tent was disposed of due to drug paraphernalia being present in the tent. |

# **Inspection Photos**

















# **Clean Up Photos**







































































#### **After Clean Photos**













# **Posting Photos**