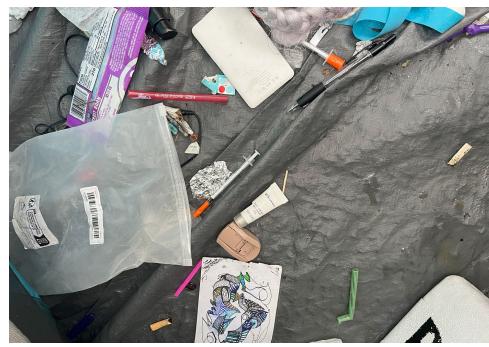

During a site inspection, Field Coordinators should take photos of the following and store the photos in the appropriate G: Drive folder:

**Cross Street Signs** 

- **Photos of Individual Tents**
- Vehicle/RVs/License Plates

- General Photos of the Encampment
- **Debris Fields**

# **Inspection Photos**