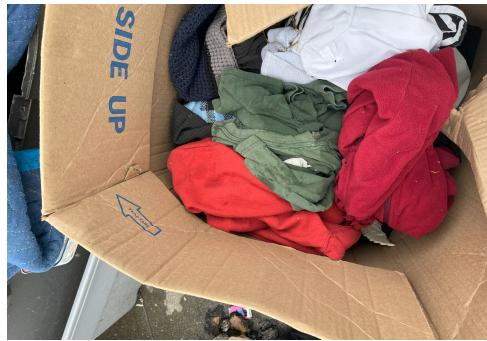

ns | Bikes | Luggage | Items |                                                                                                                                                                   |
|------------------|----------|----------------------|------|-------|---------|-------|-------------------------------------------------------------------------------------------------------------------------------------------------------------------|
| T1-RM-1023       | No       |                      | 0    | 0     | 0       | 0     | No items were stored the campers took the items they wanted and left the rest. One blue tent was disposed of due to drug paraphernalia being present in the tent. |

# **Inspection Photos**

















# **Clean Up Photos**







































































#### **After Clean Photos**













# **Posting Photos**