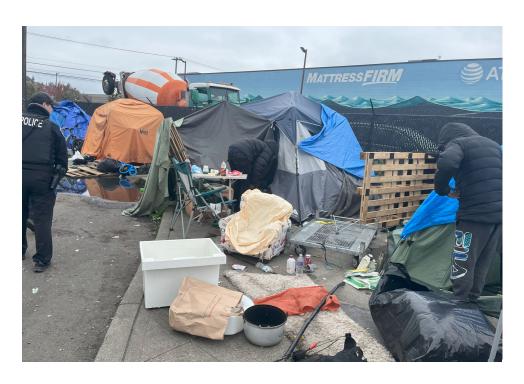

| Items |                                                                                                                                                                   |
|------------------|----------|----------------------|------|-------|---------|-------|-------------------------------------------------------------------------------------------------------------------------------------------------------------------|
| T1-RM-1023       | No       |                      | 0    | 0     | 0       | 0     | No items were stored the campers took the items they wanted and left the rest. One blue tent was disposed of due to drug paraphernalia being present in the tent. |

# **Inspection Photos**

















# **Clean Up Photos**







































































#### **After Clean Photos**













# **Posting Photos**