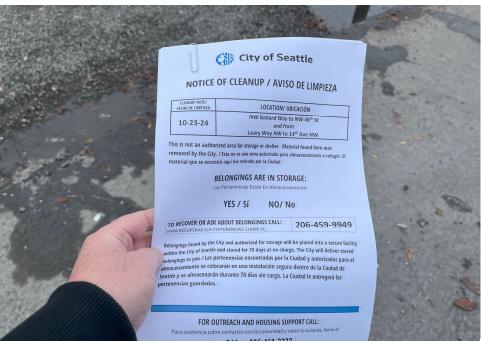

### SITE JOURNAL Encampment Response Team

| Heav  | y Crew Hours On-site         | 0                      |                                                  |
|-------|------------------------------|------------------------|--------------------------------------------------|
| Num   | ber of Labor Crew            | 7                      | 3 parks teams with trailers and one large packer |
| Labo  | r Crew Hours On-site         | 3                      |                                                  |
| STAGI | NG LOCATION                  |                        |                                                  |
| Date/ | Time:                        | Location:              |                                                  |
| SITE  | POSTING PHOTOS               |                        |                                                  |
| No    | Regular Encampment Cle       | ean-up: 72-hour Notice |                                                  |
| •     | Cross Street Signs           |                        |                                                  |
| •     | General Photos of the Encamp | ment                   |                                                  |
|       |                              |                        |                                                  |

# **Posting Photos**