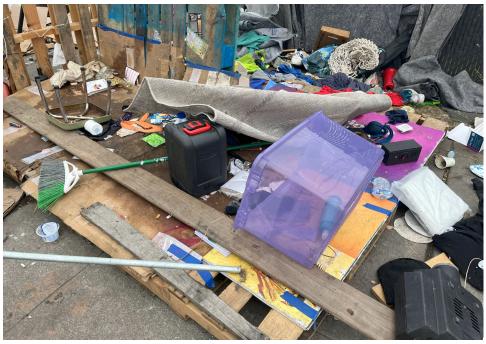

Bins | Bikes | Luggage | Items |                                                                                                                                                                   |
|------------------|----------|----------------------|------|-------|---------|-------|-------------------------------------------------------------------------------------------------------------------------------------------------------------------|
| T1-RM-1023       | No       |                      | 0    | 0     | 0       | 0     | No items were stored the campers took the items they wanted and left the rest. One blue tent was disposed of due to drug paraphernalia being present in the tent. |

# **Inspection Photos**

















# **Clean Up Photos**







































































#### **After Clean Photos**













# **Posting Photos**