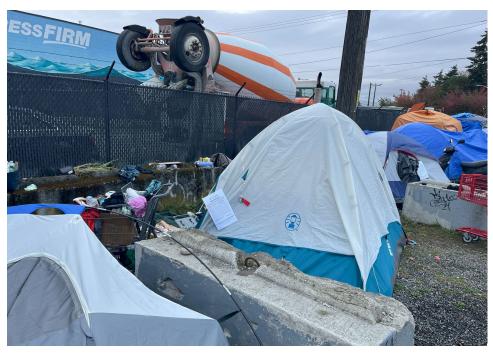

**TOTAL COUNT:** 

☑ No

☑ No

☑ No

□ No

| Slope more than 27 degrees          |              | ☐ Yes | ☑ No |
|-------------------------------------|--------------|-------|------|
| Slide Zone                          |              | ☐ Yes | ☑ No |
| Fires                               |              | ☐ Yes | ☑ No |
| Exposed Electrical Wiring           |              | ☐ Yes | ☑ No |
| Other                               |              | ☐ Yes | ☑ No |
|                                     | TOTAL COUNT: | 1     |      |
|                                     |              |       |      |
|                                     |              |       |      |
|                                     | TOTAL SCORE: | 20    | )    |
|                                     |              |       |      |
|                                     |              |       |      |
| EVILIBIT A CITE INCRECTION D        |              |       |      |
| <b>EXHIBIT A: SITE INSPECTION P</b> | нотоѕ        |       |      |

During a site inspection, Field Coordinators should take photos of the following and store the photos in the appropriate G: Drive folder:

**Cross Street Signs** 

- **Photos of Individual Tents**
- Vehicle/RVs/License Plates

- General Photos of the Encampment
- **Debris Fields**

# **Inspection Photos**