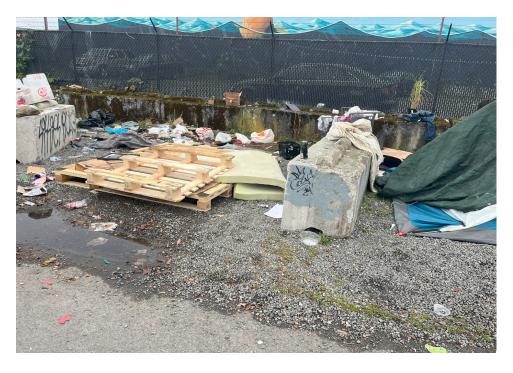

# **Inspection Photos**

During a site inspection, Field Coordinators should take photos of the following and store the photos in the appropriate G: Drive folder:

**Cross Street Signs** 

- **Photos of Individual Tents**
- Vehicle/RVs/License Plates

- General Photos of the Encampment
- **Debris Fields**