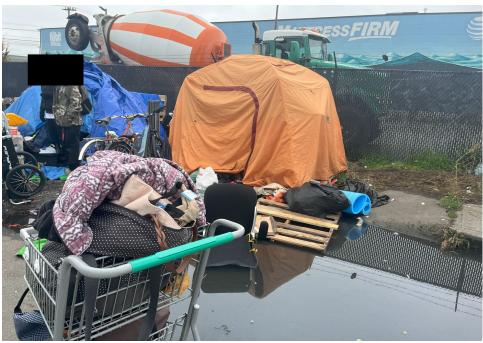

**TOTAL COUNT:** 

☑ No

☑ No

☑ No

□ No

| Slope more than 27 degrees          |              | ☐ Yes | ☑ No |
|-------------------------------------|--------------|-------|------|
| Slide Zone                          |              | ☐ Yes | ☑ No |
| Fires                               |              | ☐ Yes | ☑ No |
| Exposed Electrical Wiring           |              | ☐ Yes | ☑ No |
| Other                               |              | ☐ Yes | ☑ No |
|                                     | TOTAL COUNT: | 1     |      |
|                                     |              |       |      |
|                                     |              |       |      |
|                                     | TOTAL SCORE: | 20    | )    |
|                                     |              |       |      |
|                                     |              |       |      |
| EVILIBIT A CITE INCRECTION D        |              |       |      |
| <b>EXHIBIT A: SITE INSPECTION P</b> | нотоѕ        |       |      |

# **Inspection Photos**