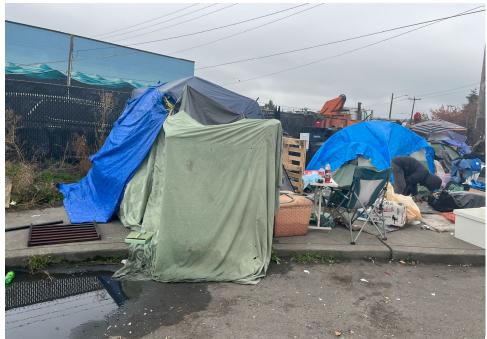

gage | Items |                                                                                                                                                                   |
|------------------|----------|----------------------|------|-------|---------|-------|-------------------------------------------------------------------------------------------------------------------------------------------------------------------|
| T1-RM-1023       | No       |                      | 0    | 0     | 0       | 0     | No items were stored the campers took the items they wanted and left the rest. One blue tent was disposed of due to drug paraphernalia being present in the tent. |

# **Inspection Photos**

















# **Clean Up Photos**







































































#### **After Clean Photos**













# **Posting Photos**