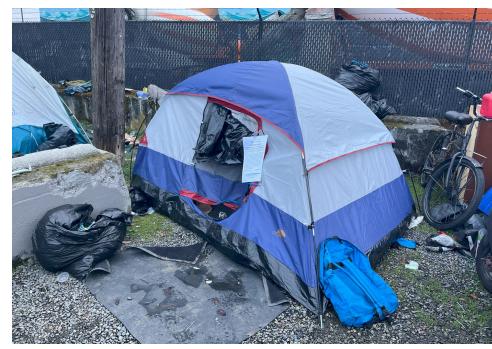

### SITE JOURNAL Encampment Response Team

| Heav  | y Crew Hours On-site         | 0                      |                                                  |
|-------|------------------------------|------------------------|--------------------------------------------------|
| Num   | ber of Labor Crew            | 7                      | 3 parks teams with trailers and one large packer |
| Labo  | r Crew Hours On-site         | 3                      |                                                  |
| STAGI | NG LOCATION                  |                        |                                                  |
| Date/ | Time:                        | Location:              |                                                  |
| SITE  | POSTING PHOTOS               |                        |                                                  |
| No    | Regular Encampment Cle       | ean-up: 72-hour Notice |                                                  |
| •     | Cross Street Signs           |                        |                                                  |
| •     | General Photos of the Encamp | ment                   |                                                  |
|       |                              |                        |                                                  |

# **Posting Photos**