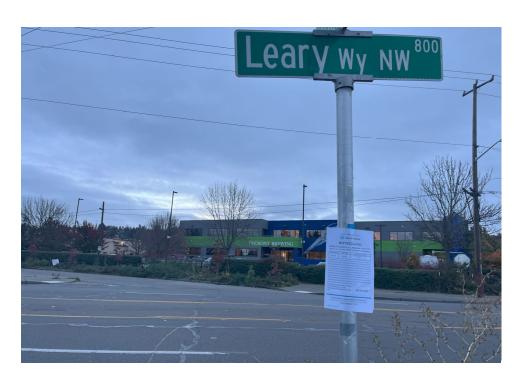

Close up to read post signage
At a distance to view entire camp

After Photos

### SITE JOURNAL Encampment Response Team

| Heav  | y Crew Hours On-site         | 0                      |                                                  |
|-------|------------------------------|------------------------|--------------------------------------------------|
| Num   | ber of Labor Crew            | 7                      | 3 parks teams with trailers and one large packer |
| Labo  | r Crew Hours On-site         | 3                      |                                                  |
| STAGI | NG LOCATION                  |                        |                                                  |
| Date/ | Time:                        | Location:              |                                                  |
| SITE  | POSTING PHOTOS               |                        |                                                  |
| No    | Regular Encampment Cle       | ean-up: 72-hour Notice |                                                  |
| •     | Cross Street Signs           |                        |                                                  |
| •     | General Photos of the Encamp | ment                   |                                                  |
|       |                              |                        |                                                  |

# **Posting Photos**