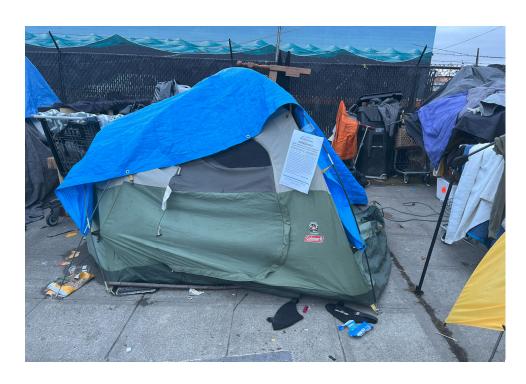

|
|------------------|----------|----------------------|------|-------|---------|-------|-------------------------------------------------------------------------------------------------------------------------------------------------------------------|
| T1-RM-1023       | No       |                      | 0    | 0     | 0       | 0     | No items were stored the campers took the items they wanted and left the rest. One blue tent was disposed of due to drug paraphernalia being present in the tent. |

# **Inspection Photos**

















# **Clean Up Photos**







































































#### **After Clean Photos**













# **Posting Photos**