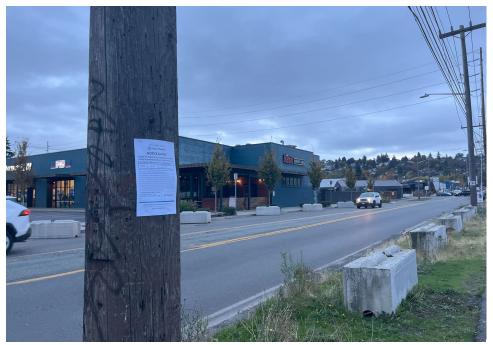

### SITE JOURNAL Encampment Response Team

| Heav  | y Crew Hours On-site         | 0                      |                                                  |
|-------|------------------------------|------------------------|--------------------------------------------------|
| Num   | ber of Labor Crew            | 7                      | 3 parks teams with trailers and one large packer |
| Labo  | r Crew Hours On-site         | 3                      |                                                  |
| STAGI | NG LOCATION                  |                        |                                                  |
| Date/ | Time:                        | Location:              |                                                  |
| SITE  | POSTING PHOTOS               |                        |                                                  |
| No    | Regular Encampment Cle       | ean-up: 72-hour Notice |                                                  |
| •     | Cross Street Signs           |                        |                                                  |
| •     | General Photos of the Encamp | ment                   |                                                  |
|       |                              |                        |                                                  |

# **Posting Photos**