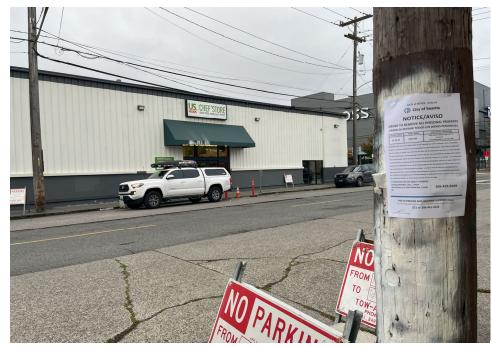

### SITE JOURNAL Encampment Response Team

| Heav  | y Crew Hours On-site         | 0                      |                                                  |
|-------|------------------------------|------------------------|--------------------------------------------------|
| Num   | ber of Labor Crew            | 7                      | 3 parks teams with trailers and one large packer |
| Labo  | r Crew Hours On-site         | 3                      |                                                  |
| STAGI | NG LOCATION                  |                        |                                                  |
| Date/ | Time:                        | Location:              |                                                  |
| SITE  | POSTING PHOTOS               |                        |                                                  |
| No    | Regular Encampment Cle       | ean-up: 72-hour Notice |                                                  |
| •     | Cross Street Signs           |                        |                                                  |
| •     | General Photos of the Encamp | ment                   |                                                  |
|       |                              |                        |                                                  |

# **Posting Photos**