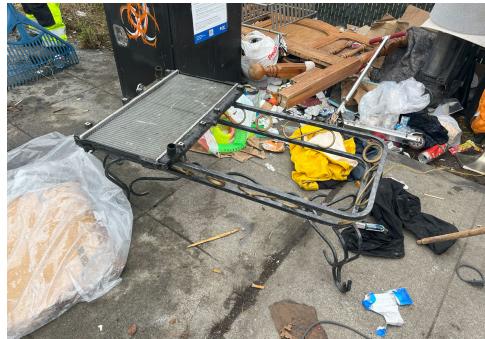

hat Apply | Bins | Bikes | Luggage | Items |                                                                                                                                                                   |
|------------------|----------|----------------------|------|-------|---------|-------|-------------------------------------------------------------------------------------------------------------------------------------------------------------------|
| T1-RM-1023       | No       |                      | 0    | 0     | 0       | 0     | No items were stored the campers took the items they wanted and left the rest. One blue tent was disposed of due to drug paraphernalia being present in the tent. |

# **Inspection Photos**

















# **Clean Up Photos**







































































#### **After Clean Photos**













# **Posting Photos**