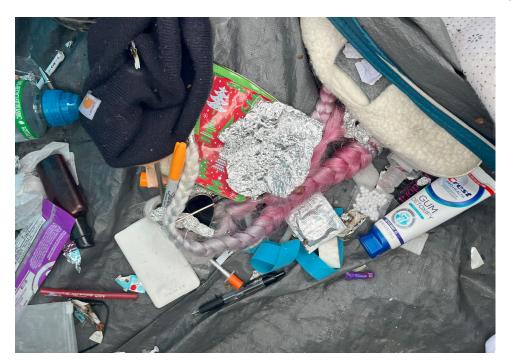

During a site inspection, Field Coordinators should take photos of the following and store the photos in the appropriate G: Drive folder:

**Cross Street Signs** 

- **Photos of Individual Tents**
- Vehicle/RVs/License Plates

- General Photos of the Encampment
- **Debris Fields**

# **Inspection Photos**