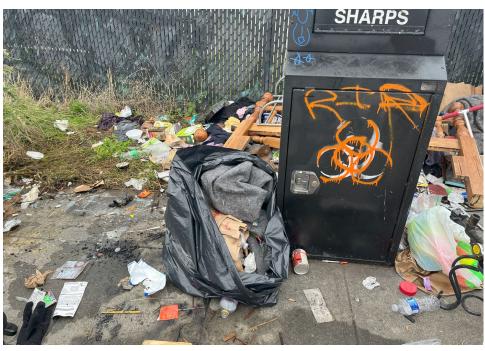

**TOTAL COUNT:** 

☑ No

☑ No

☑ No

□ No

| Slope more than 27 degrees          |              | ☐ Yes | ☑ No |
|-------------------------------------|--------------|-------|------|
| Slide Zone                          |              | ☐ Yes | ☑ No |
| Fires                               |              | ☐ Yes | ☑ No |
| Exposed Electrical Wiring           |              | ☐ Yes | ☑ No |
| Other                               |              | ☐ Yes | ☑ No |
|                                     | TOTAL COUNT: | 1     |      |
|                                     |              |       |      |
|                                     |              |       |      |
|                                     | TOTAL SCORE: | 20    | )    |
|                                     |              |       |      |
|                                     |              |       |      |
| EVILIBIT A CITE INCRECTION D        |              |       |      |
| <b>EXHIBIT A: SITE INSPECTION P</b> | нотоѕ        |       |      |

# **Inspection Photos**