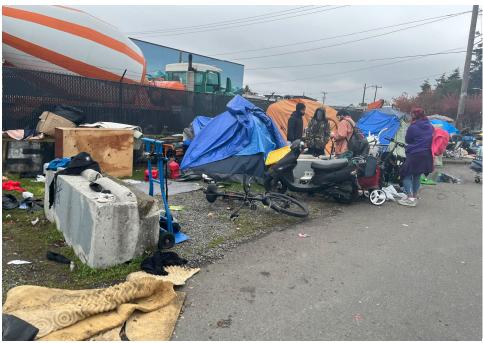

**TOTAL COUNT:** 

☑ No

☑ No

☑ No

□ No

| Slope more than 27 degrees          |              | ☐ Yes | ☑ No |
|-------------------------------------|--------------|-------|------|
| Slide Zone                          |              | ☐ Yes | ☑ No |
| Fires                               |              | ☐ Yes | ☑ No |
| Exposed Electrical Wiring           |              | ☐ Yes | ☑ No |
| Other                               |              | ☐ Yes | ☑ No |
|                                     | TOTAL COUNT: | 1     |      |
|                                     |              |       |      |
|                                     |              |       |      |
|                                     | TOTAL SCORE: | 20    | )    |
|                                     |              |       |      |
|                                     |              |       |      |
| EVILIBIT A CITE INCRECTION D        |              |       |      |
| <b>EXHIBIT A: SITE INSPECTION P</b> | нотоѕ        |       |      |

# **Inspection Photos**