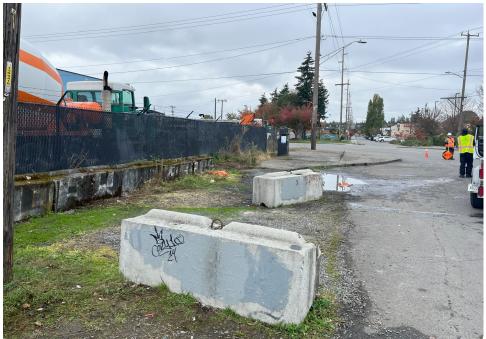

During a site inspection, Field Coordinators should take photos of the following and store the photos in the appropriate G: Drive folder:

**Cross Street Signs** 

- **Photos of Individual Tents**
- Vehicle/RVs/License Plates

- General Photos of the Encampment
- **Debris Fields**

# **Inspection Photos**