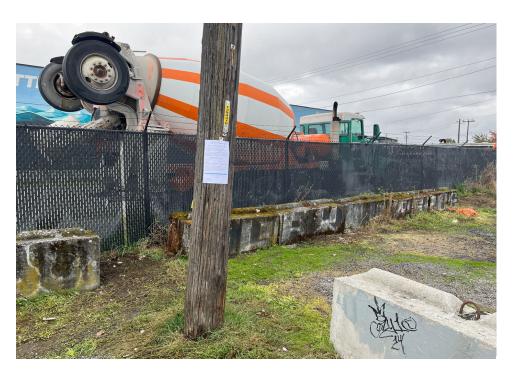

During a site inspection, Field Coordinators should take photos of the following and store the photos in the appropriate G: Drive folder:

**Cross Street Signs** 

- **Photos of Individual Tents**
- Vehicle/RVs/License Plates

- General Photos of the Encampment
- **Debris Fields**

# **Inspection Photos**