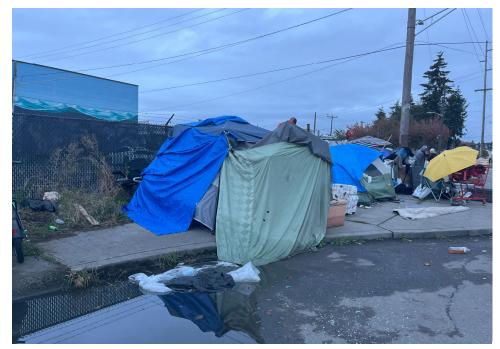

**TOTAL COUNT:** 

☑ No

☑ No

☑ No

□ No

| Slope more than 27 degrees          |              | ☐ Yes | ☑ No |
|-------------------------------------|--------------|-------|------|
| Slide Zone                          |              | ☐ Yes | ☑ No |
| Fires                               |              | ☐ Yes | ☑ No |
| Exposed Electrical Wiring           |              | ☐ Yes | ☑ No |
| Other                               |              | ☐ Yes | ☑ No |
|                                     | TOTAL COUNT: | 1     |      |
|                                     |              |       |      |
|                                     |              |       |      |
|                                     | TOTAL SCORE: | 20    | )    |
|                                     |              |       |      |
|                                     |              |       |      |
| EVILIBIT A CITE INCRECTION D        |              |       |      |
| <b>EXHIBIT A: SITE INSPECTION P</b> | нотоѕ        |       |      |

During a site inspection, Field Coordinators should take photos of the following and store the photos in the appropriate G: Drive folder:

**Cross Street Signs** 

- **Photos of Individual Tents**
- Vehicle/RVs/License Plates

- General Photos of the Encampment
- **Debris Fields**

# **Inspection Photos**