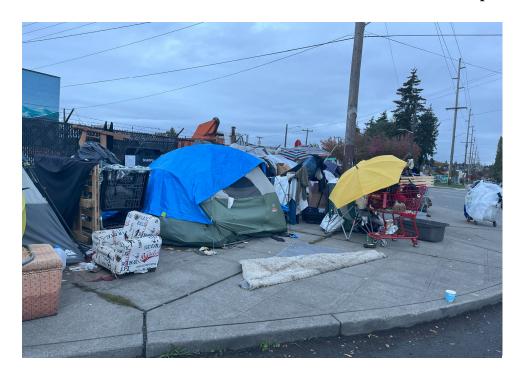

**TOTAL COUNT:** 

☑ No

☑ No

☑ No

□ No

| Slope more than 27 degrees          |              | ☐ Yes | ☑ No |
|-------------------------------------|--------------|-------|------|
| Slide Zone                          |              | ☐ Yes | ☑ No |
| Fires                               |              | ☐ Yes | ☑ No |
| Exposed Electrical Wiring           |              | ☐ Yes | ☑ No |
| Other                               |              | ☐ Yes | ☑ No |
|                                     | TOTAL COUNT: | 1     |      |
|                                     |              |       |      |
|                                     |              |       |      |
|                                     | TOTAL SCORE: | 20    | )    |
|                                     |              |       |      |
|                                     |              |       |      |
| EVILIBIT A CITE INCRECTION D        |              |       |      |
| <b>EXHIBIT A: SITE INSPECTION P</b> | нотоѕ        |       |      |

During a site inspection, Field Coordinators should take photos of the following and store the photos in the appropriate G: Drive folder:

**Cross Street Signs** 

- **Photos of Individual Tents**
- Vehicle/RVs/License Plates

- General Photos of the Encampment
- **Debris Fields**

# **Inspection Photos**