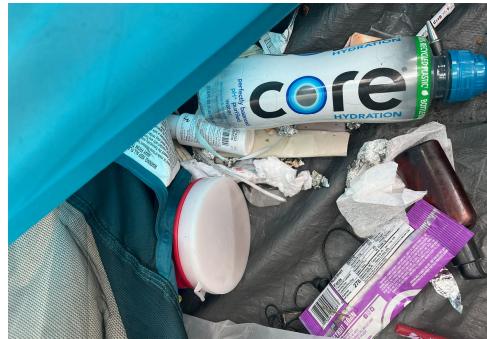

During a site inspection, Field Coordinators should take photos of the following and store the photos in the appropriate G: Drive folder:

**Cross Street Signs** 

- **Photos of Individual Tents**
- Vehicle/RVs/License Plates

- General Photos of the Encampment
- **Debris Fields**

# **Inspection Photos**