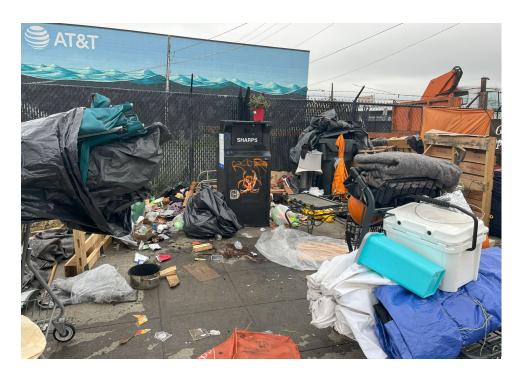

**TOTAL COUNT:** 

☑ No

☑ No

☑ No

□ No

| Slope more than 27 degrees          |              | ☐ Yes | ☑ No |
|-------------------------------------|--------------|-------|------|
| Slide Zone                          |              | ☐ Yes | ☑ No |
| Fires                               |              | ☐ Yes | ☑ No |
| Exposed Electrical Wiring           |              | ☐ Yes | ☑ No |
| Other                               |              | ☐ Yes | ☑ No |
|                                     | TOTAL COUNT: | 1     |      |
|                                     |              |       |      |
|                                     |              |       |      |
|                                     | TOTAL SCORE: | 20    | )    |
|                                     |              |       |      |
|                                     |              |       |      |
| EVILIBIT A CITE INCRECTION D        |              |       |      |
| <b>EXHIBIT A: SITE INSPECTION P</b> | нотоѕ        |       |      |

# **Inspection Photos**