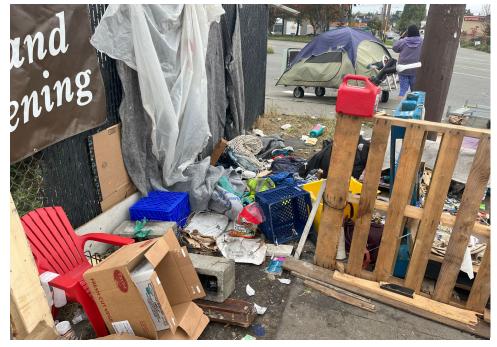

| Bikes | Luggage | Items |                                                                                                                                                                   |
|------------------|----------|----------------------|------|-------|---------|-------|-------------------------------------------------------------------------------------------------------------------------------------------------------------------|
| T1-RM-1023       | No       |                      | 0    | 0     | 0       | 0     | No items were stored the campers took the items they wanted and left the rest. One blue tent was disposed of due to drug paraphernalia being present in the tent. |

# **Inspection Photos**

















# **Clean Up Photos**







































































#### **After Clean Photos**













# **Posting Photos**