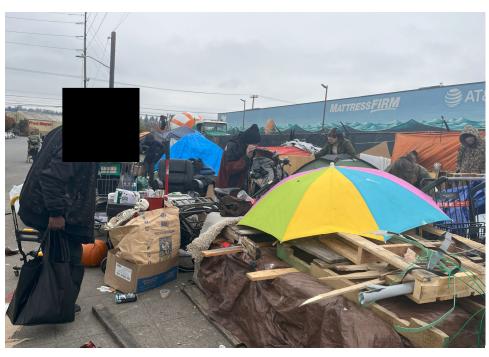

uggage | Items |                                                                                                                                                                   |
|------------------|----------|----------------------|------|-------|---------|-------|-------------------------------------------------------------------------------------------------------------------------------------------------------------------|
| T1-RM-1023       | No       |                      | 0    | 0     | 0       | 0     | No items were stored the campers took the items they wanted and left the rest. One blue tent was disposed of due to drug paraphernalia being present in the tent. |

# **Inspection Photos**

















# **Clean Up Photos**







































































#### **After Clean Photos**













# **Posting Photos**