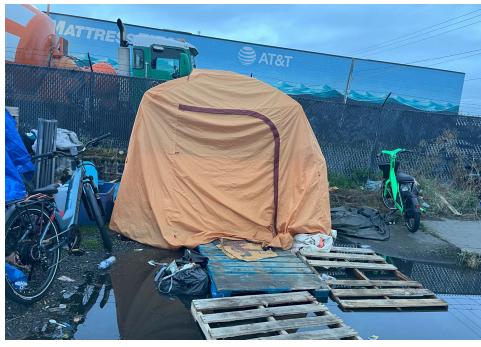

eam** 

| Tent/Structure # | Present? | Check All That Apply | Bins | Bikes | Luggage | Items |                                                                                                                                                                   |
|------------------|----------|----------------------|------|-------|---------|-------|-------------------------------------------------------------------------------------------------------------------------------------------------------------------|
| T1-RM-1023       | No       |                      | 0    | 0     | 0       | 0     | No items were stored the campers took the items they wanted and left the rest. One blue tent was disposed of due to drug paraphernalia being present in the tent. |

# **Inspection Photos**

















# **Clean Up Photos**







































































#### **After Clean Photos**













# **Posting Photos**