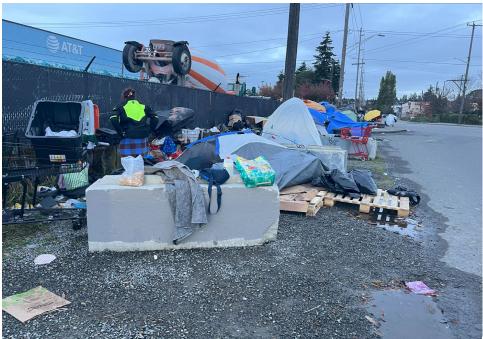

**TOTAL COUNT:** 

☑ No

☑ No

☑ No

□ No

| Slope more than 27 degrees          |              | ☐ Yes | ☑ No |
|-------------------------------------|--------------|-------|------|
| Slide Zone                          |              | ☐ Yes | ☑ No |
| Fires                               |              | ☐ Yes | ☑ No |
| Exposed Electrical Wiring           |              | ☐ Yes | ☑ No |
| Other                               |              | ☐ Yes | ☑ No |
|                                     | TOTAL COUNT: | 1     |      |
|                                     |              |       |      |
|                                     |              |       |      |
|                                     | TOTAL SCORE: | 20    | )    |
|                                     |              |       |      |
|                                     |              |       |      |
| EVILIBIT A CITE INCRECTION D        |              |       |      |
| <b>EXHIBIT A: SITE INSPECTION P</b> | нотоѕ        |       |      |

During a site inspection, Field Coordinators should take photos of the following and store the photos in the appropriate G: Drive folder:

**Cross Street Signs** 

- **Photos of Individual Tents**
- Vehicle/RVs/License Plates

- General Photos of the Encampment
- **Debris Fields**

# **Inspection Photos**