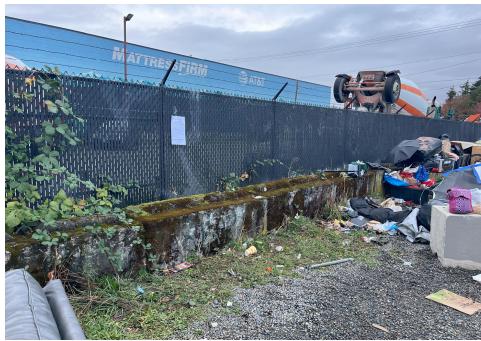

|
|------------------|----------|----------------------|------|-------|---------|-------|-------------------------------------------------------------------------------------------------------------------------------------------------------------------|
| T1-RM-1023       | No       |                      | 0    | 0     | 0       | 0     | No items were stored the campers took the items they wanted and left the rest. One blue tent was disposed of due to drug paraphernalia being present in the tent. |

# **Inspection Photos**

















# **Clean Up Photos**







































































#### **After Clean Photos**













# **Posting Photos**