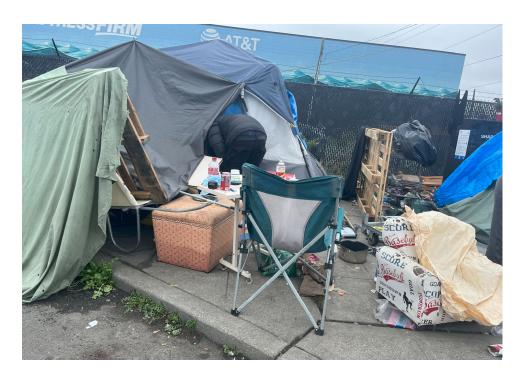

Luggage | Items |                                                                                                                                                                   |
|------------------|----------|----------------------|------|-------|---------|-------|-------------------------------------------------------------------------------------------------------------------------------------------------------------------|
| T1-RM-1023       | No       |                      | 0    | 0     | 0       | 0     | No items were stored the campers took the items they wanted and left the rest. One blue tent was disposed of due to drug paraphernalia being present in the tent. |

# **Inspection Photos**

















# **Clean Up Photos**







































































#### **After Clean Photos**













# **Posting Photos**