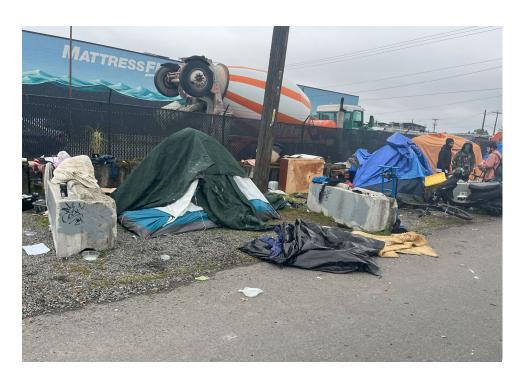

**TOTAL COUNT:** 

☑ No

☑ No

☑ No

□ No

| Slope more than 27 degrees          |              | ☐ Yes | ☑ No |
|-------------------------------------|--------------|-------|------|
| Slide Zone                          |              | ☐ Yes | ☑ No |
| Fires                               |              | ☐ Yes | ☑ No |
| Exposed Electrical Wiring           |              | ☐ Yes | ☑ No |
| Other                               |              | ☐ Yes | ☑ No |
|                                     | TOTAL COUNT: | 1     |      |
|                                     |              |       |      |
|                                     |              |       |      |
|                                     | TOTAL SCORE: | 20    | )    |
|                                     |              |       |      |
|                                     |              |       |      |
| EVILIBIT A CITE INCRECTION D        |              |       |      |
| <b>EXHIBIT A: SITE INSPECTION P</b> | нотоѕ        |       |      |

# **Inspection Photos**