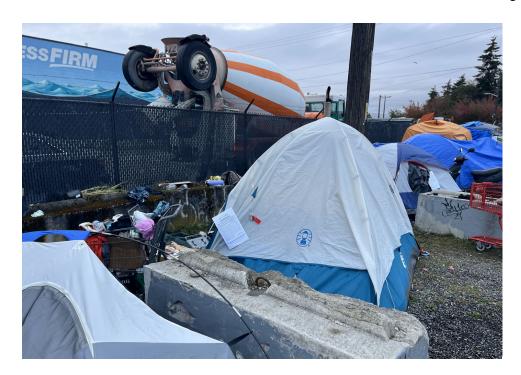

# **Inspection Photos**

During a site inspection, Field Coordinators should take photos of the following and store the photos in the appropriate G: Drive folder:

**Cross Street Signs** 

- **Photos of Individual Tents**
- Vehicle/RVs/License Plates

- General Photos of the Encampment
- **Debris Fields**