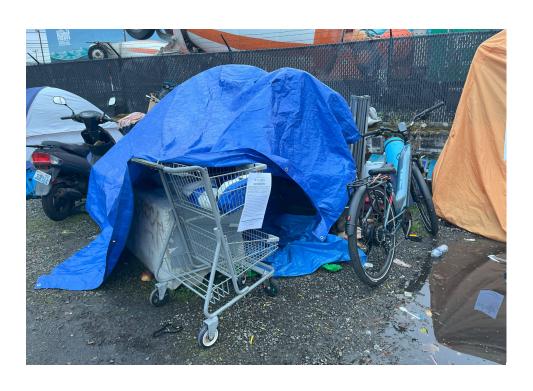

During a site inspection, Field Coordinators should take photos of the following and store the photos in the appropriate G: Drive folder:

**Cross Street Signs** 

- **Photos of Individual Tents**
- Vehicle/RVs/License Plates

- General Photos of the Encampment
- **Debris Fields**

Close up to read post signage
At a distance to view entire camp

After Photos