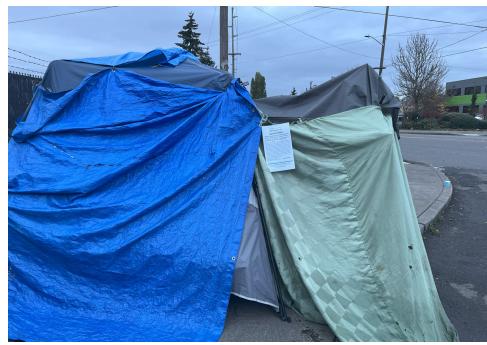

During a site inspection, Field Coordinators should take photos of the following and store the photos in the appropriate G: Drive folder:

**Cross Street Signs** 

- **Photos of Individual Tents**
- Vehicle/RVs/License Plates

- General Photos of the Encampment
- **Debris Fields**

Close up to read post signage
At a distance to view entire camp

After Photos