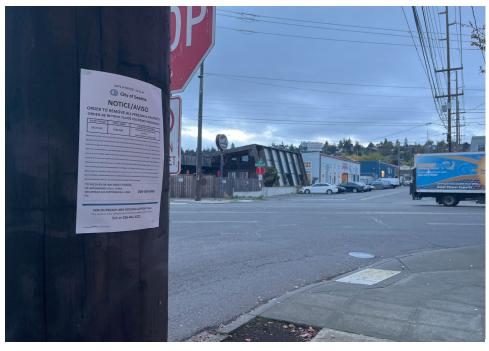

Close up to read post signage
At a distance to view entire camp

After Photos

### SITE JOURNAL Encampment Response Team

| Heav  | y Crew Hours On-site         | 0                      |                                                  |
|-------|------------------------------|------------------------|--------------------------------------------------|
| Num   | ber of Labor Crew            | 7                      | 3 parks teams with trailers and one large packer |
| Labo  | r Crew Hours On-site         | 3                      |                                                  |
| STAGI | NG LOCATION                  |                        |                                                  |
| Date/ | Time:                        | Location:              |                                                  |
| SITE  | POSTING PHOTOS               |                        |                                                  |
| No    | Regular Encampment Cle       | ean-up: 72-hour Notice |                                                  |
| •     | Cross Street Signs           |                        |                                                  |
| •     | General Photos of the Encamp | ment                   |                                                  |
|       |                              |                        |                                                  |

# **Posting Photos**