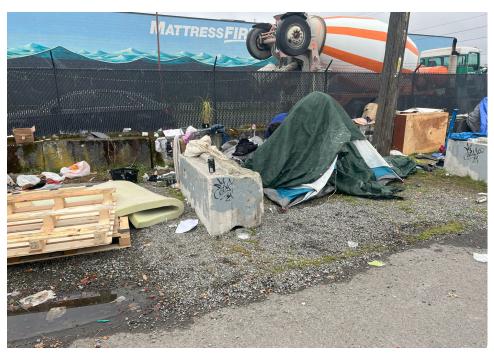

|
|------------------|----------|----------------------|------|-------|---------|-------|-------------------------------------------------------------------------------------------------------------------------------------------------------------------|
| T1-RM-1023       | No       |                      | 0    | 0     | 0       | 0     | No items were stored the campers took the items they wanted and left the rest. One blue tent was disposed of due to drug paraphernalia being present in the tent. |

# **Inspection Photos**

















# **Clean Up Photos**







































































#### **After Clean Photos**













# **Posting Photos**