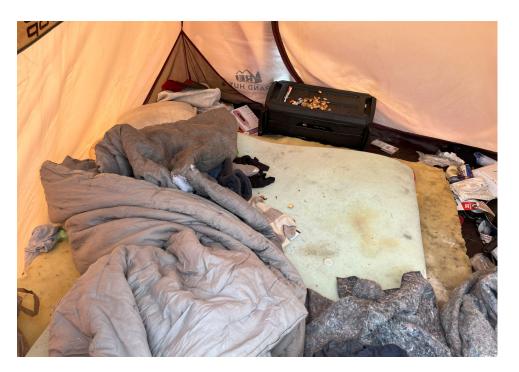

# **Inspection Photos**

During a site inspection, Field Coordinators should take photos of the following and store the photos in the appropriate G: Drive folder:

**Cross Street Signs** 

- **Photos of Individual Tents**
- Vehicle/RVs/License Plates

- General Photos of the Encampment
- **Debris Fields**