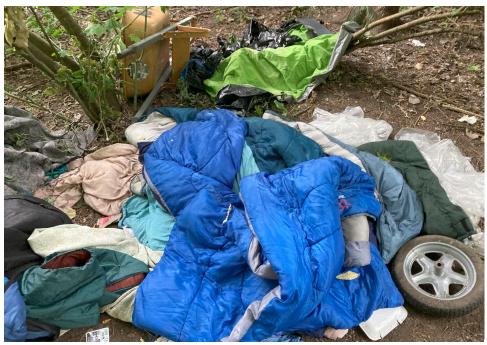

□ No

| Slope more than 27 degrees   |              | ☐ Yes | ☑ No |
|------------------------------|--------------|-------|------|
| Slide Zone                   |              | ☐ Yes | ☑ No |
| Fires                        |              | ☐ Yes | ☑ No |
| Exposed Electrical Wiring    |              | ☐ Yes | ☑ No |
| Other                        |              | ☐ Yes | ☑ No |
|                              | TOTAL COUNT: | 1     |      |
|                              |              |       |      |
|                              |              |       |      |
|                              | TOTAL SCORE: | 39    | )    |
|                              |              |       |      |
|                              |              |       |      |
| EXHIBIT A: SITE INSPECTION P | нотоѕ        |       |      |

During a site inspection, Field Coordinators should take photos of the following and store the photos in the appropriate G: Drive folder:

**Cross Street Signs** 

- Photos of Individual Tents
- Vehicle/RVs/License Plates

- General Photos of the Encampment
- **Debris Fields**

## **Inspection Photos**