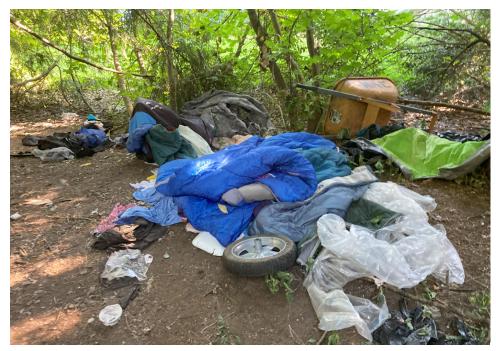

□ No

| Slope more than 27 degrees   |              | ☐ Yes | ☑ No |
|------------------------------|--------------|-------|------|
| Slide Zone                   |              | ☐ Yes | ☑ No |
| Fires                        |              | ☐ Yes | ☑ No |
| Exposed Electrical Wiring    |              | ☐ Yes | ☑ No |
| Other                        |              | ☐ Yes | ☑ No |
|                              | TOTAL COUNT: | 1     |      |
|                              |              |       |      |
|                              |              |       |      |
|                              | TOTAL SCORE: | 39    | )    |
|                              |              |       |      |
|                              |              |       |      |
| EXHIBIT A: SITE INSPECTION P | нотоѕ        |       |      |

## **Inspection Photos**