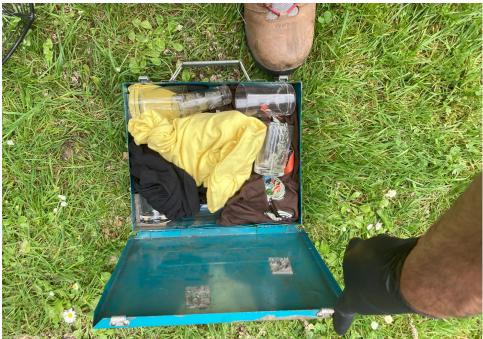

| Tent/Structure # | Present? |          | Check All That Apply | Bins | Bikes | Luggage | Items |                                                                                                                                                                                                                                                                                                                                                                                                                                                                                                                                                               |
|------------------|----------|----------|----------------------|------|-------|---------|-------|---------------------------------------------------------------------------------------------------------------------------------------------------------------------------------------------------------------------------------------------------------------------------------------------------------------------------------------------------------------------------------------------------------------------------------------------------------------------------------------------------------------------------------------------------------------|
|                  | Yes      | Accepted |                      | 2    | 0     | 1       | 3     | Items Stored - 1 Pink colored ground cover mat folded with stains 1 Wood Box empty 1 Black metal folding bed frame 1 Tan Kelty brand tent rainfly with stains 1 Coleman brand folding cot with stains and broken hinge 1 Radio Flyer fold up wagon with cargo net 1 Three section tent with poles in Graco bag 1 Grey unbranded tent rain fly 1 Unbranded Red tent rainfly with stains 1 Black Pineapple Drink brand folding fabric bin with stains 1 Makita Toolbox containing 8 small glasses and 3 tshirts 1 Key West Keychain emblem 1 Ricardo Santa Cruz |