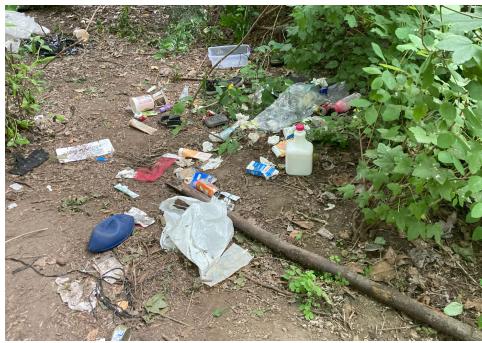

□ No

| Slope more than 27 degrees   |              | ☐ Yes | ☑ No |
|------------------------------|--------------|-------|------|
| Slide Zone                   |              | ☐ Yes | ☑ No |
| Fires                        |              | ☐ Yes | ☑ No |
| Exposed Electrical Wiring    |              | ☐ Yes | ☑ No |
| Other                        |              | ☐ Yes | ☑ No |
|                              | TOTAL COUNT: | 1     |      |
|                              |              |       |      |
|                              |              |       |      |
|                              | TOTAL SCORE: | 39    | )    |
|                              |              |       |      |
|                              |              |       |      |
| EXHIBIT A: SITE INSPECTION P | нотоѕ        |       |      |

During a site inspection, Field Coordinators should take photos of the following and store the photos in the appropriate G: Drive folder:

**Cross Street Signs** 

- Photos of Individual Tents
- Vehicle/RVs/License Plates

- General Photos of the Encampment
- **Debris Fields**

## **Inspection Photos**