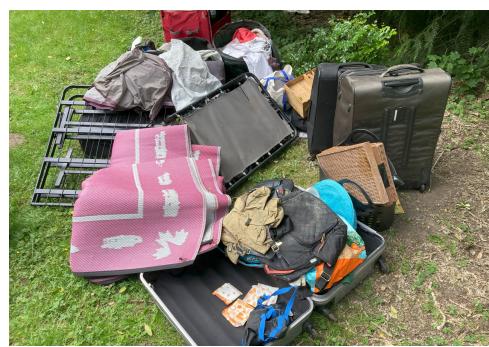

#### **STORAGE TOTALS**

| Number of Bins | Bikes | Large Luggage Items | Large Items |
|----------------|-------|---------------------|-------------|
| 2              | 0     | 1                   | 3           |

| Tent/Structure # | Present? |          | Check All That Apply | Bins | Bikes | Luggage | Items |                                                                                                                                                                                                                                                                                                                                                                                                                                                                                                                                                               |
|------------------|----------|----------|----------------------|------|-------|---------|-------|---------------------------------------------------------------------------------------------------------------------------------------------------------------------------------------------------------------------------------------------------------------------------------------------------------------------------------------------------------------------------------------------------------------------------------------------------------------------------------------------------------------------------------------------------------------|
|                  | Yes      | Accepted |                      | 2    | 0     | 1       | 3     | Items Stored - 1 Pink colored ground cover mat folded with stains 1 Wood Box empty 1 Black metal folding bed frame 1 Tan Kelty brand tent rainfly with stains 1 Coleman brand folding cot with stains and broken hinge 1 Radio Flyer fold up wagon with cargo net 1 Three section tent with poles in Graco bag 1 Grey unbranded tent rain fly 1 Unbranded Red tent rainfly with stains 1 Black Pineapple Drink brand folding fabric bin with stains 1 Makita Toolbox containing 8 small glasses and 3 tshirts 1 Key West Keychain emblem 1 Ricardo Santa Cruz |