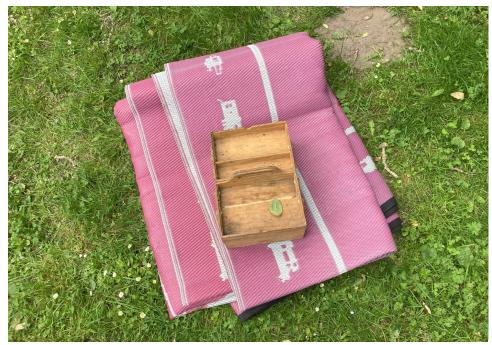

| Tent/Structure # | Present? |          | Check All That Apply | Bins | Bikes | Luggage | Items |                                                                                                                                                                                                                                                                                                                                                                                                                                                                                                                                                               |
|------------------|----------|----------|----------------------|------|-------|---------|-------|---------------------------------------------------------------------------------------------------------------------------------------------------------------------------------------------------------------------------------------------------------------------------------------------------------------------------------------------------------------------------------------------------------------------------------------------------------------------------------------------------------------------------------------------------------------|
|                  | Yes      | Accepted |                      | 2    | 0     | 1       | 3     | Items Stored - 1 Pink colored ground cover mat folded with stains 1 Wood Box empty 1 Black metal folding bed frame 1 Tan Kelty brand tent rainfly with stains 1 Coleman brand folding cot with stains and broken hinge 1 Radio Flyer fold up wagon with cargo net 1 Three section tent with poles in Graco bag 1 Grey unbranded tent rain fly 1 Unbranded Red tent rainfly with stains 1 Black Pineapple Drink brand folding fabric bin with stains 1 Makita Toolbox containing 8 small glasses and 3 tshirts 1 Key West Keychain emblem 1 Ricardo Santa Cruz |