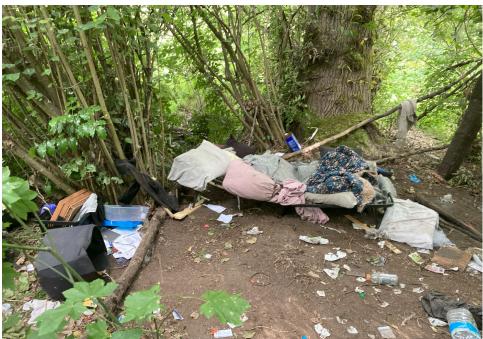

□ No

| Slope more than 27 degrees   |              | ☐ Yes | ☑ No |
|------------------------------|--------------|-------|------|
| Slide Zone                   |              | ☐ Yes | ☑ No |
| Fires                        |              | ☐ Yes | ☑ No |
| Exposed Electrical Wiring    |              | ☐ Yes | ☑ No |
| Other                        |              | ☐ Yes | ☑ No |
|                              | TOTAL COUNT: | 1     |      |
|                              |              |       |      |
|                              |              |       |      |
|                              | TOTAL SCORE: | 39    | )    |
|                              |              |       |      |
|                              |              |       |      |
| EXHIBIT A: SITE INSPECTION P | нотоѕ        |       |      |

During a site inspection, Field Coordinators should take photos of the following and store the photos in the appropriate G: Drive folder:

**Cross Street Signs** 

- Photos of Individual Tents
- Vehicle/RVs/License Plates

- General Photos of the Encampment
- **Debris Fields**

## **Inspection Photos**