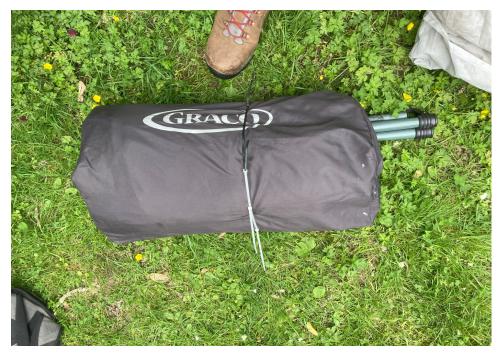

| Tent/Structure # | Present? |          | Check All That Apply | Bins | Bikes | Luggage | Items |                                                                                                                                                                                                                                                                                                                                                                                                                                                                                                                                                               |
|------------------|----------|----------|----------------------|------|-------|---------|-------|---------------------------------------------------------------------------------------------------------------------------------------------------------------------------------------------------------------------------------------------------------------------------------------------------------------------------------------------------------------------------------------------------------------------------------------------------------------------------------------------------------------------------------------------------------------|
|                  | Yes      | Accepted |                      | 2    | 0     | 1       | 3     | Items Stored - 1 Pink colored ground cover mat folded with stains 1 Wood Box empty 1 Black metal folding bed frame 1 Tan Kelty brand tent rainfly with stains 1 Coleman brand folding cot with stains and broken hinge 1 Radio Flyer fold up wagon with cargo net 1 Three section tent with poles in Graco bag 1 Grey unbranded tent rain fly 1 Unbranded Red tent rainfly with stains 1 Black Pineapple Drink brand folding fabric bin with stains 1 Makita Toolbox containing 8 small glasses and 3 tshirts 1 Key West Keychain emblem 1 Ricardo Santa Cruz |