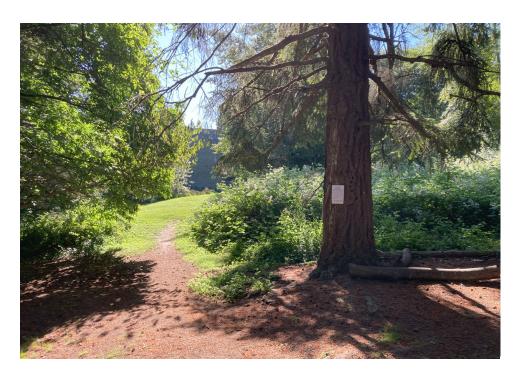

## **Inspection Photos**

During a site inspection, Field Coordinators should take photos of the following and store the photos in the appropriate G: Drive folder:

**Cross Street Signs** 

- Photos of Individual Tents
- Vehicle/RVs/License Plates

- General Photos of the Encampment
- **Debris Fields**