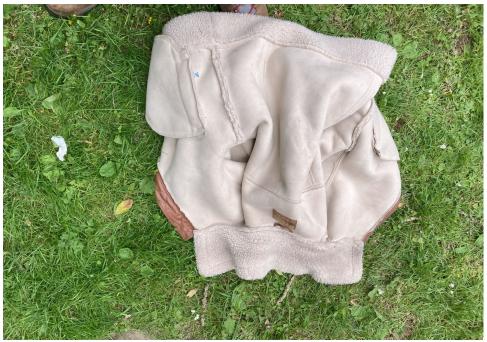

| Tent/Structure # | Present? |          | Check All That Apply | Bins | Bikes | Luggage | Items |                                                                                                                                                                                                                                                                                                                                                                                                                                                                                                                                                               |
|------------------|----------|----------|----------------------|------|-------|---------|-------|---------------------------------------------------------------------------------------------------------------------------------------------------------------------------------------------------------------------------------------------------------------------------------------------------------------------------------------------------------------------------------------------------------------------------------------------------------------------------------------------------------------------------------------------------------------|
|                  | Yes      | Accepted |                      | 2    | 0     | 1       | 3     | Items Stored - 1 Pink colored ground cover mat folded with stains 1 Wood Box empty 1 Black metal folding bed frame 1 Tan Kelty brand tent rainfly with stains 1 Coleman brand folding cot with stains and broken hinge 1 Radio Flyer fold up wagon with cargo net 1 Three section tent with poles in Graco bag 1 Grey unbranded tent rain fly 1 Unbranded Red tent rainfly with stains 1 Black Pineapple Drink brand folding fabric bin with stains 1 Makita Toolbox containing 8 small glasses and 3 tshirts 1 Key West Keychain emblem 1 Ricardo Santa Cruz |

| with costume ornaments 5 Damaged DVD movie discs with no cases 1 Plastic box with assorted art supplies - damaged 1 Plastic box with assorted art supplies - damaged 1 North Face brand grey backpack stained containing assorted shirts 1 Bearpaw brand imitation wool jacket with stains 1 Metal wire tray 1 Black Plastic Tray with Spider decoration 1 Duracell Brand LED lantern - no batteries 1 Mod Podge container partially filled and open 1 Pair unbranded pink sunglasses 1 Pair unbranded green sunglasses 1 Smartech LED flashlight - no batteries 1 A New Day brand black purse damaged and empty 1 Brown purse - empty |  | ı | I | · · | <br>1 | 1                          |
|----------------------------------------------------------------------------------------------------------------------------------------------------------------------------------------------------------------------------------------------------------------------------------------------------------------------------------------------------------------------------------------------------------------------------------------------------------------------------------------------------------------------------------------------------------------------------------------------------------------------------------------|--|---|---|-----|-------|----------------------------|
| discs with no cases  1 Plastic box with assorted art supplies - damaged  1 Plastic box with assorted art supplies - damaged  1 North Face brand grey backpack stained containing assorted shirts 1 Bearpaw brand imitation wool jacket with stains 1 Metal wire tray 1 Black Plastic Tray with Spider decoration 1 Duracell Brand LED lantern - no batteries 1 Mod Podge container partially filled and open 1 Pair unbranded pink sunglasses 1 Pair unbranded green sunglasses 1 Smartech LED flashlight - no batteries 1 A New Day brand black purse damaged and empty                                                               |  |   |   |     |       |                            |
| 1 Plastic box with assorted art supplies - damaged 1 Plastic box with assorted art supplies - damaged 1 North Face brand grey backpack stained containing assorted shirts 1 Bearpaw brand imitation wool jacket with stains 1 Metal wire tray 1 Black Plastic Tray with Spider decoration 1 Duracell Brand LED lantern - no batteries 1 Mod Podge container partially filled and open 1 Pair unbranded pink sunglasses 1 Pair unbranded green sunglasses 1 Smartech LED flashlight - no batteries 1 A New Day brand black purse damaged and empty                                                                                      |  |   |   |     |       | _                          |
| assorted art supplies - damaged 1 Plastic box with assorted art supplies - damaged 1 North Face brand grey backpack stained containing assorted shirts 1 Bearpaw brand imitation wool jacket with stains 1 Metal wire tray 1 Black Plastic Tray with Spider decoration 1 Duracell Brand LED lantern - no batteries 1 Mod Podge container partially filled and open 1 Pair unbranded pink sunglasses 1 Pair unbranded green sunglasses 1 Smartech LED flashlight - no batteries 1 A New Day brand black purse damaged and empty                                                                                                         |  |   |   |     |       |                            |
| damaged  1 Plastic box with assorted art supplies - damaged  1 North Face brand grey backpack stained containing assorted shirts 1 Bearpaw brand imitation wool jacket with stains 1 Metal wire tray 1 Black Plastic Tray with Spider decoration 1 Duracell Brand LED lantern - no batteries 1 Mod Podge container partially filled and open 1 Pair unbranded pink sunglasses 1 Pair unbranded green sunglasses 1 Smartech LED flashlight - no batteries 1 A New Day brand black purse damaged and empty                                                                                                                               |  |   |   |     |       | 1 Plastic box with         |
| 1 Plastic box with assorted art supplies - damaged 1 North Face brand grey backpack stained containing assorted shirts 1 Bearpaw brand imitation wool jacket with stains 1 Metal wire tray 1 Black Plastic Tray with Spider decoration 1 Duracell Brand LED lantern - no batteries 1 Mod Podge container partially filled and open 1 Pair unbranded pink sunglasses 1 Pair unbranded green sunglasses 1 Smartech LED flashlight - no batteries 1 A New Day brand black purse damaged and empty                                                                                                                                         |  |   |   |     |       | assorted art supplies -    |
| assorted art supplies - damaged 1 North Face brand grey backpack stained containing assorted shirts 1 Bearpaw brand imitation wool jacket with stains 1 Metal wire tray 1 Black Plastic Tray with Spider decoration 1 Duracell Brand LED lantern - no batteries 1 Mod Podge container partially filled and open 1 Pair unbranded pink sunglasses 1 Pair unbranded green sunglasses 1 Smartech LED flashlight - no batteries 1 A New Day brand black purse damaged and empty                                                                                                                                                            |  |   |   |     |       |                            |
| damaged  1 North Face brand grey backpack stained containing assorted shirts 1 Bearpaw brand imitation wool jacket with stains 1 Metal wire tray 1 Black Plastic Tray with Spider decoration 1 Duracell Brand LED lantern - no batteries 1 Mod Podge container partially filled and open 1 Pair unbranded pink sunglasses 1 Pair unbranded green sunglasses 1 Smartech LED flashlight - no batteries 1 A New Day brand black purse damaged and empty                                                                                                                                                                                   |  |   |   |     |       | 1 Plastic box with         |
| 1 North Face brand grey backpack stained containing assorted shirts 1 Bearpaw brand imitation wool jacket with stains 1 Metal wire tray 1 Black Plastic Tray with Spider decoration 1 Duracell Brand LED lantern - no batteries 1 Mod Podge container partially filled and open 1 Pair unbranded pink sunglasses 1 Pair unbranded green sunglasses 1 Smartech LED flashlight - no batteries 1 A New Day brand black purse damaged and empty                                                                                                                                                                                            |  |   |   |     |       | assorted art supplies -    |
| backpack stained containing assorted shirts 1 Bearpaw brand imitation wool jacket with stains 1 Metal wire tray 1 Black Plastic Tray with Spider decoration 1 Duracell Brand LED lantern - no batteries 1 Mod Podge container partially filled and open 1 Pair unbranded pink sunglasses 1 Pair unbranded green sunglasses 1 Smartch LED flashlight - no batteries 1 A New Day brand black purse damaged and empty                                                                                                                                                                                                                     |  |   |   |     |       | damaged                    |
| containing assorted shirts  1 Bearpaw brand imitation wool jacket with stains  1 Metal wire tray  1 Black Plastic Tray with Spider decoration  1 Duracell Brand LED lantern - no batteries  1 Mod Podge container partially filled and open  1 Pair unbranded pink sunglasses  1 Pair unbranded green sunglasses  1 Smartech LED flashlight - no batteries  1 A New Day brand black purse damaged and empty                                                                                                                                                                                                                            |  |   |   |     |       | 1 North Face brand grey    |
| 1 Bearpaw brand imitation wool jacket with stains 1 Metal wire tray 1 Black Plastic Tray with Spider decoration 1 Duracell Brand LED lantern - no batteries 1 Mod Podge container partially filled and open 1 Pair unbranded pink sunglasses 1 Pair unbranded green sunglasses 1 Smartech LED flashlight - no batteries 1 A New Day brand black purse damaged and empty                                                                                                                                                                                                                                                                |  |   |   |     |       | backpack stained           |
| imitation wool jacket with stains  1 Metal wire tray 1 Black Plastic Tray with Spider decoration 1 Duracell Brand LED lantern - no batteries 1 Mod Podge container partially filled and open 1 Pair unbranded pink sunglasses 1 Pair unbranded green sunglasses 1 Smartech LED flashlight - no batteries 1 A New Day brand black purse damaged and empty                                                                                                                                                                                                                                                                               |  |   |   |     |       | containing assorted shirts |
| stains  1 Metal wire tray  1 Black Plastic Tray with Spider decoration  1 Duracell Brand LED lantern - no batteries  1 Mod Podge container partially filled and open  1 Pair unbranded pink sunglasses  1 Pair unbranded green sunglasses  1 Smartech LED flashlight - no batteries  1 A New Day brand black purse damaged and empty                                                                                                                                                                                                                                                                                                   |  |   |   |     |       | 1 Bearpaw brand            |
| 1 Metal wire tray 1 Black Plastic Tray with Spider decoration 1 Duracell Brand LED lantern - no batteries 1 Mod Podge container partially filled and open 1 Pair unbranded pink sunglasses 1 Pair unbranded green sunglasses 1 Smartech LED flashlight - no batteries 1 A New Day brand black purse damaged and empty                                                                                                                                                                                                                                                                                                                  |  |   |   |     |       | imitation wool jacket with |
| 1 Black Plastic Tray with Spider decoration 1 Duracell Brand LED lantern - no batteries 1 Mod Podge container partially filled and open 1 Pair unbranded pink sunglasses 1 Pair unbranded green sunglasses 1 Smartech LED flashlight - no batteries 1 A New Day brand black purse damaged and empty                                                                                                                                                                                                                                                                                                                                    |  |   |   |     |       | stains                     |
| Spider decoration 1 Duracell Brand LED lantern - no batteries 1 Mod Podge container partially filled and open 1 Pair unbranded pink sunglasses 1 Pair unbranded green sunglasses 1 Smartech LED flashlight - no batteries 1 A New Day brand black purse damaged and empty                                                                                                                                                                                                                                                                                                                                                              |  |   |   |     |       | 1 Metal wire tray          |
| 1 Duracell Brand LED lantern - no batteries 1 Mod Podge container partially filled and open 1 Pair unbranded pink sunglasses 1 Pair unbranded green sunglasses 1 Smartech LED flashlight - no batteries 1 A New Day brand black purse damaged and empty                                                                                                                                                                                                                                                                                                                                                                                |  |   |   |     |       | 1 Black Plastic Tray with  |
| lantern - no batteries  1 Mod Podge container partially filled and open 1 Pair unbranded pink sunglasses 1 Pair unbranded green sunglasses 1 Smartech LED flashlight - no batteries 1 A New Day brand black purse damaged and empty                                                                                                                                                                                                                                                                                                                                                                                                    |  |   |   |     |       | Spider decoration          |
| 1 Mod Podge container partially filled and open 1 Pair unbranded pink sunglasses 1 Pair unbranded green sunglasses 1 Smartech LED flashlight - no batteries 1 A New Day brand black purse damaged and empty                                                                                                                                                                                                                                                                                                                                                                                                                            |  |   |   |     |       | 1 Duracell Brand LED       |
| partially filled and open 1 Pair unbranded pink sunglasses 1 Pair unbranded green sunglasses 1 Smartech LED flashlight - no batteries 1 A New Day brand black purse damaged and empty                                                                                                                                                                                                                                                                                                                                                                                                                                                  |  |   |   |     |       | lantern - no batteries     |
| 1 Pair unbranded pink sunglasses 1 Pair unbranded green sunglasses 1 Smartech LED flashlight - no batteries 1 A New Day brand black purse damaged and empty                                                                                                                                                                                                                                                                                                                                                                                                                                                                            |  |   |   |     |       | 1 Mod Podge container      |
| sunglasses 1 Pair unbranded green sunglasses 1 Smartech LED flashlight - no batteries 1 A New Day brand black purse damaged and empty                                                                                                                                                                                                                                                                                                                                                                                                                                                                                                  |  |   |   |     |       | partially filled and open  |
| 1 Pair unbranded green sunglasses 1 Smartech LED flashlight - no batteries 1 A New Day brand black purse damaged and empty                                                                                                                                                                                                                                                                                                                                                                                                                                                                                                             |  |   |   |     |       | 1 Pair unbranded pink      |
| sunglasses 1 Smartech LED flashlight - no batteries 1 A New Day brand black purse damaged and empty                                                                                                                                                                                                                                                                                                                                                                                                                                                                                                                                    |  |   |   |     |       | sunglasses                 |
| 1 Smartech LED flashlight - no batteries 1 A New Day brand black purse damaged and empty                                                                                                                                                                                                                                                                                                                                                                                                                                                                                                                                               |  |   |   |     |       | 1 Pair unbranded green     |
| - no batteries  1 A New Day brand black purse damaged and empty                                                                                                                                                                                                                                                                                                                                                                                                                                                                                                                                                                        |  |   |   |     |       |                            |
| 1 A New Day brand black purse damaged and empty                                                                                                                                                                                                                                                                                                                                                                                                                                                                                                                                                                                        |  |   |   |     |       | 1 Smartech LED flashlight  |
| purse damaged and empty                                                                                                                                                                                                                                                                                                                                                                                                                                                                                                                                                                                                                |  |   |   |     |       | - no batteries             |
| empty                                                                                                                                                                                                                                                                                                                                                                                                                                                                                                                                                                                                                                  |  |   |   |     |       | 1 A New Day brand black    |
|                                                                                                                                                                                                                                                                                                                                                                                                                                                                                                                                                                                                                                        |  |   |   |     |       | purse damaged and          |
| 1 Brown purse - empty                                                                                                                                                                                                                                                                                                                                                                                                                                                                                                                                                                                                                  |  |   |   |     |       | empty                      |
|                                                                                                                                                                                                                                                                                                                                                                                                                                                                                                                                                                                                                                        |  |   |   |     |       | 1 Brown purse - empty      |