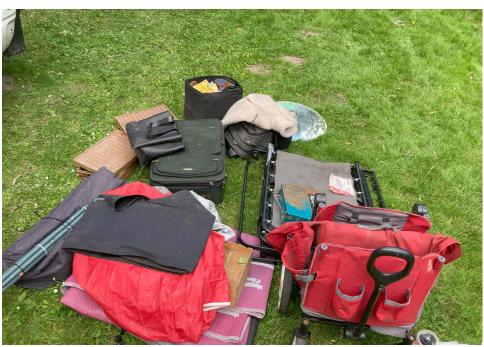

| Tent/Structure # | Present? |          | Check All That Apply | Bins | Bikes | Luggage | Items |                                                                                                                                                                                                                                                                                                                                                                                                                                                                                                                                                               |
|------------------|----------|----------|----------------------|------|-------|---------|-------|---------------------------------------------------------------------------------------------------------------------------------------------------------------------------------------------------------------------------------------------------------------------------------------------------------------------------------------------------------------------------------------------------------------------------------------------------------------------------------------------------------------------------------------------------------------|
|                  | Yes      | Accepted |                      | 2    | 0     | 1       | 3     | Items Stored - 1 Pink colored ground cover mat folded with stains 1 Wood Box empty 1 Black metal folding bed frame 1 Tan Kelty brand tent rainfly with stains 1 Coleman brand folding cot with stains and broken hinge 1 Radio Flyer fold up wagon with cargo net 1 Three section tent with poles in Graco bag 1 Grey unbranded tent rain fly 1 Unbranded Red tent rainfly with stains 1 Black Pineapple Drink brand folding fabric bin with stains 1 Makita Toolbox containing 8 small glasses and 3 tshirts 1 Key West Keychain emblem 1 Ricardo Santa Cruz |

|  |  |  |  | brand green suitcase         |
|--|--|--|--|------------------------------|
|  |  |  |  | stained and broken           |
|  |  |  |  | handle                       |
|  |  |  |  | 1 Getting Away titled        |
|  |  |  |  | book - damaged               |
|  |  |  |  | 1 Voynich Manuscript         |
|  |  |  |  | book - damaged               |
|  |  |  |  | 1 Holistic Herbal book -     |
|  |  |  |  | damaged                      |
|  |  |  |  | 1 Metal wine glass           |
|  |  |  |  | 1 Metal decorative           |
|  |  |  |  | chalice with lid             |
|  |  |  |  | 1 Black Plastic utility tool |
|  |  |  |  | 1 Pair metal kitchen         |
|  |  |  |  | shears                       |
|  |  |  |  | 1 Wood Block with red        |
|  |  |  |  | stains and carve outs        |
|  |  |  |  | 1 Wood Box with broken       |
|  |  |  |  | glass mirror - empty         |
|  |  |  |  | 1 Wood box with              |
|  |  |  |  | pentagram emblem on          |
|  |  |  |  | top - empty                  |
|  |  |  |  | 1 New English Dictionary     |
|  |  |  |  | brand box - empty            |
|  |  |  |  | 1 The Giving Tree titled     |
|  |  |  |  | book - damaged               |
|  |  |  |  | 1 Red metal cash box -       |
|  |  |  |  | empty                        |
|  |  |  |  | 1 #24 toy car - damaged      |
|  |  |  |  | 1 Metal knife - gold         |
|  |  |  |  | colored                      |
|  |  |  |  | 1 Decorative metal tiara     |

| with costume ornaments 5 Damaged DVD movie discs with no cases 1 Plastic box with assorted art supplies - damaged 1 Plastic box with assorted art supplies - damaged 1 North Face brand grey backpack stained containing assorted shirts 1 Bearpaw brand imitation wool jacket with stains 1 Metal wire tray 1 Black Plastic Tray with Spider decoration 1 Duracell Brand LED lantern - no batteries 1 Mod Podge container partially filled and open 1 Pair unbranded pink sunglasses 1 Pair unbranded green sunglasses 1 Smartech LED flashlight - no batteries 1 A New Day brand black purse damaged and empty 1 Brown purse - empty |  | ı | I | · · | <br>1 | 1                          |
|----------------------------------------------------------------------------------------------------------------------------------------------------------------------------------------------------------------------------------------------------------------------------------------------------------------------------------------------------------------------------------------------------------------------------------------------------------------------------------------------------------------------------------------------------------------------------------------------------------------------------------------|--|---|---|-----|-------|----------------------------|
| discs with no cases  1 Plastic box with assorted art supplies - damaged  1 Plastic box with assorted art supplies - damaged  1 North Face brand grey backpack stained containing assorted shirts 1 Bearpaw brand imitation wool jacket with stains 1 Metal wire tray 1 Black Plastic Tray with Spider decoration 1 Duracell Brand LED lantern - no batteries 1 Mod Podge container partially filled and open 1 Pair unbranded pink sunglasses 1 Pair unbranded green sunglasses 1 Smartech LED flashlight - no batteries 1 A New Day brand black purse damaged and empty                                                               |  |   |   |     |       |                            |
| 1 Plastic box with assorted art supplies - damaged 1 Plastic box with assorted art supplies - damaged 1 North Face brand grey backpack stained containing assorted shirts 1 Bearpaw brand imitation wool jacket with stains 1 Metal wire tray 1 Black Plastic Tray with Spider decoration 1 Duracell Brand LED lantern - no batteries 1 Mod Podge container partially filled and open 1 Pair unbranded pink sunglasses 1 Pair unbranded green sunglasses 1 Smartech LED flashlight - no batteries 1 A New Day brand black purse damaged and empty                                                                                      |  |   |   |     |       | _                          |
| assorted art supplies - damaged 1 Plastic box with assorted art supplies - damaged 1 North Face brand grey backpack stained containing assorted shirts 1 Bearpaw brand imitation wool jacket with stains 1 Metal wire tray 1 Black Plastic Tray with Spider decoration 1 Duracell Brand LED lantern - no batteries 1 Mod Podge container partially filled and open 1 Pair unbranded pink sunglasses 1 Pair unbranded green sunglasses 1 Smartech LED flashlight - no batteries 1 A New Day brand black purse damaged and empty                                                                                                         |  |   |   |     |       |                            |
| damaged  1 Plastic box with assorted art supplies - damaged  1 North Face brand grey backpack stained containing assorted shirts 1 Bearpaw brand imitation wool jacket with stains 1 Metal wire tray 1 Black Plastic Tray with Spider decoration 1 Duracell Brand LED lantern - no batteries 1 Mod Podge container partially filled and open 1 Pair unbranded pink sunglasses 1 Pair unbranded green sunglasses 1 Smartech LED flashlight - no batteries 1 A New Day brand black purse damaged and empty                                                                                                                               |  |   |   |     |       | 1 Plastic box with         |
| 1 Plastic box with assorted art supplies - damaged 1 North Face brand grey backpack stained containing assorted shirts 1 Bearpaw brand imitation wool jacket with stains 1 Metal wire tray 1 Black Plastic Tray with Spider decoration 1 Duracell Brand LED lantern - no batteries 1 Mod Podge container partially filled and open 1 Pair unbranded pink sunglasses 1 Pair unbranded green sunglasses 1 Smartech LED flashlight - no batteries 1 A New Day brand black purse damaged and empty                                                                                                                                         |  |   |   |     |       | assorted art supplies -    |
| assorted art supplies - damaged 1 North Face brand grey backpack stained containing assorted shirts 1 Bearpaw brand imitation wool jacket with stains 1 Metal wire tray 1 Black Plastic Tray with Spider decoration 1 Duracell Brand LED lantern - no batteries 1 Mod Podge container partially filled and open 1 Pair unbranded pink sunglasses 1 Pair unbranded green sunglasses 1 Smartech LED flashlight - no batteries 1 A New Day brand black purse damaged and empty                                                                                                                                                            |  |   |   |     |       |                            |
| damaged  1 North Face brand grey backpack stained containing assorted shirts 1 Bearpaw brand imitation wool jacket with stains 1 Metal wire tray 1 Black Plastic Tray with Spider decoration 1 Duracell Brand LED lantern - no batteries 1 Mod Podge container partially filled and open 1 Pair unbranded pink sunglasses 1 Pair unbranded green sunglasses 1 Smartech LED flashlight - no batteries 1 A New Day brand black purse damaged and empty                                                                                                                                                                                   |  |   |   |     |       | 1 Plastic box with         |
| 1 North Face brand grey backpack stained containing assorted shirts 1 Bearpaw brand imitation wool jacket with stains 1 Metal wire tray 1 Black Plastic Tray with Spider decoration 1 Duracell Brand LED lantern - no batteries 1 Mod Podge container partially filled and open 1 Pair unbranded pink sunglasses 1 Pair unbranded green sunglasses 1 Smartech LED flashlight - no batteries 1 A New Day brand black purse damaged and empty                                                                                                                                                                                            |  |   |   |     |       | assorted art supplies -    |
| backpack stained containing assorted shirts 1 Bearpaw brand imitation wool jacket with stains 1 Metal wire tray 1 Black Plastic Tray with Spider decoration 1 Duracell Brand LED lantern - no batteries 1 Mod Podge container partially filled and open 1 Pair unbranded pink sunglasses 1 Pair unbranded green sunglasses 1 Smartch LED flashlight - no batteries 1 A New Day brand black purse damaged and empty                                                                                                                                                                                                                     |  |   |   |     |       | damaged                    |
| containing assorted shirts  1 Bearpaw brand imitation wool jacket with stains  1 Metal wire tray  1 Black Plastic Tray with Spider decoration  1 Duracell Brand LED lantern - no batteries  1 Mod Podge container partially filled and open  1 Pair unbranded pink sunglasses  1 Pair unbranded green sunglasses  1 Smartech LED flashlight - no batteries  1 A New Day brand black purse damaged and empty                                                                                                                                                                                                                            |  |   |   |     |       | 1 North Face brand grey    |
| 1 Bearpaw brand imitation wool jacket with stains 1 Metal wire tray 1 Black Plastic Tray with Spider decoration 1 Duracell Brand LED lantern - no batteries 1 Mod Podge container partially filled and open 1 Pair unbranded pink sunglasses 1 Pair unbranded green sunglasses 1 Smartech LED flashlight - no batteries 1 A New Day brand black purse damaged and empty                                                                                                                                                                                                                                                                |  |   |   |     |       | backpack stained           |
| imitation wool jacket with stains  1 Metal wire tray 1 Black Plastic Tray with Spider decoration 1 Duracell Brand LED lantern - no batteries 1 Mod Podge container partially filled and open 1 Pair unbranded pink sunglasses 1 Pair unbranded green sunglasses 1 Smartech LED flashlight - no batteries 1 A New Day brand black purse damaged and empty                                                                                                                                                                                                                                                                               |  |   |   |     |       | containing assorted shirts |
| stains  1 Metal wire tray  1 Black Plastic Tray with Spider decoration  1 Duracell Brand LED lantern - no batteries  1 Mod Podge container partially filled and open  1 Pair unbranded pink sunglasses  1 Pair unbranded green sunglasses  1 Smartech LED flashlight - no batteries  1 A New Day brand black purse damaged and empty                                                                                                                                                                                                                                                                                                   |  |   |   |     |       | 1 Bearpaw brand            |
| 1 Metal wire tray 1 Black Plastic Tray with Spider decoration 1 Duracell Brand LED lantern - no batteries 1 Mod Podge container partially filled and open 1 Pair unbranded pink sunglasses 1 Pair unbranded green sunglasses 1 Smartech LED flashlight - no batteries 1 A New Day brand black purse damaged and empty                                                                                                                                                                                                                                                                                                                  |  |   |   |     |       | imitation wool jacket with |
| 1 Black Plastic Tray with Spider decoration 1 Duracell Brand LED lantern - no batteries 1 Mod Podge container partially filled and open 1 Pair unbranded pink sunglasses 1 Pair unbranded green sunglasses 1 Smartech LED flashlight - no batteries 1 A New Day brand black purse damaged and empty                                                                                                                                                                                                                                                                                                                                    |  |   |   |     |       | stains                     |
| Spider decoration 1 Duracell Brand LED lantern - no batteries 1 Mod Podge container partially filled and open 1 Pair unbranded pink sunglasses 1 Pair unbranded green sunglasses 1 Smartech LED flashlight - no batteries 1 A New Day brand black purse damaged and empty                                                                                                                                                                                                                                                                                                                                                              |  |   |   |     |       | 1 Metal wire tray          |
| 1 Duracell Brand LED lantern - no batteries 1 Mod Podge container partially filled and open 1 Pair unbranded pink sunglasses 1 Pair unbranded green sunglasses 1 Smartech LED flashlight - no batteries 1 A New Day brand black purse damaged and empty                                                                                                                                                                                                                                                                                                                                                                                |  |   |   |     |       | 1 Black Plastic Tray with  |
| lantern - no batteries  1 Mod Podge container partially filled and open 1 Pair unbranded pink sunglasses 1 Pair unbranded green sunglasses 1 Smartech LED flashlight - no batteries 1 A New Day brand black purse damaged and empty                                                                                                                                                                                                                                                                                                                                                                                                    |  |   |   |     |       | Spider decoration          |
| 1 Mod Podge container partially filled and open 1 Pair unbranded pink sunglasses 1 Pair unbranded green sunglasses 1 Smartech LED flashlight - no batteries 1 A New Day brand black purse damaged and empty                                                                                                                                                                                                                                                                                                                                                                                                                            |  |   |   |     |       | 1 Duracell Brand LED       |
| partially filled and open 1 Pair unbranded pink sunglasses 1 Pair unbranded green sunglasses 1 Smartech LED flashlight - no batteries 1 A New Day brand black purse damaged and empty                                                                                                                                                                                                                                                                                                                                                                                                                                                  |  |   |   |     |       | lantern - no batteries     |
| 1 Pair unbranded pink sunglasses 1 Pair unbranded green sunglasses 1 Smartech LED flashlight - no batteries 1 A New Day brand black purse damaged and empty                                                                                                                                                                                                                                                                                                                                                                                                                                                                            |  |   |   |     |       | 1 Mod Podge container      |
| sunglasses 1 Pair unbranded green sunglasses 1 Smartech LED flashlight - no batteries 1 A New Day brand black purse damaged and empty                                                                                                                                                                                                                                                                                                                                                                                                                                                                                                  |  |   |   |     |       | partially filled and open  |
| 1 Pair unbranded green sunglasses 1 Smartech LED flashlight - no batteries 1 A New Day brand black purse damaged and empty                                                                                                                                                                                                                                                                                                                                                                                                                                                                                                             |  |   |   |     |       | 1 Pair unbranded pink      |
| sunglasses 1 Smartech LED flashlight - no batteries 1 A New Day brand black purse damaged and empty                                                                                                                                                                                                                                                                                                                                                                                                                                                                                                                                    |  |   |   |     |       | sunglasses                 |
| 1 Smartech LED flashlight - no batteries 1 A New Day brand black purse damaged and empty                                                                                                                                                                                                                                                                                                                                                                                                                                                                                                                                               |  |   |   |     |       | 1 Pair unbranded green     |
| - no batteries  1 A New Day brand black purse damaged and empty                                                                                                                                                                                                                                                                                                                                                                                                                                                                                                                                                                        |  |   |   |     |       |                            |
| 1 A New Day brand black purse damaged and empty                                                                                                                                                                                                                                                                                                                                                                                                                                                                                                                                                                                        |  |   |   |     |       | 1 Smartech LED flashlight  |
| purse damaged and empty                                                                                                                                                                                                                                                                                                                                                                                                                                                                                                                                                                                                                |  |   |   |     |       | - no batteries             |
| empty                                                                                                                                                                                                                                                                                                                                                                                                                                                                                                                                                                                                                                  |  |   |   |     |       | 1 A New Day brand black    |
|                                                                                                                                                                                                                                                                                                                                                                                                                                                                                                                                                                                                                                        |  |   |   |     |       | purse damaged and          |
| 1 Brown purse - empty                                                                                                                                                                                                                                                                                                                                                                                                                                                                                                                                                                                                                  |  |   |   |     |       | empty                      |
|                                                                                                                                                                                                                                                                                                                                                                                                                                                                                                                                                                                                                                        |  |   |   |     |       | 1 Brown purse - empty      |