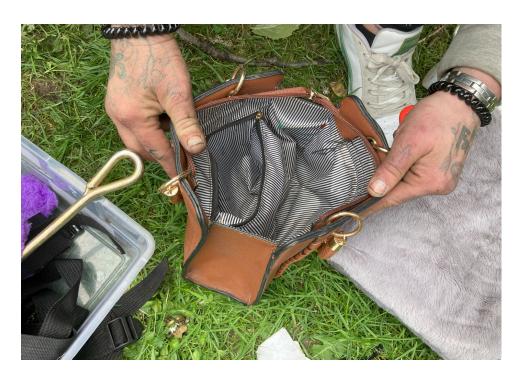

| Tent/Structure # | Present? |          | Check All That Apply | Bins | Bikes | Luggage | Items |                                                                                                                                                                                                                                                                                                                                                                                                                                                                                                                                                               |
|------------------|----------|----------|----------------------|------|-------|---------|-------|---------------------------------------------------------------------------------------------------------------------------------------------------------------------------------------------------------------------------------------------------------------------------------------------------------------------------------------------------------------------------------------------------------------------------------------------------------------------------------------------------------------------------------------------------------------|
|                  | Yes      | Accepted |                      | 2    | 0     | 1       | 3     | Items Stored - 1 Pink colored ground cover mat folded with stains 1 Wood Box empty 1 Black metal folding bed frame 1 Tan Kelty brand tent rainfly with stains 1 Coleman brand folding cot with stains and broken hinge 1 Radio Flyer fold up wagon with cargo net 1 Three section tent with poles in Graco bag 1 Grey unbranded tent rain fly 1 Unbranded Red tent rainfly with stains 1 Black Pineapple Drink brand folding fabric bin with stains 1 Makita Toolbox containing 8 small glasses and 3 tshirts 1 Key West Keychain emblem 1 Ricardo Santa Cruz |

| with costume ornaments 5 Damaged DVD movie discs with no cases 1 Plastic box with assorted art supplies - damaged 1 Plastic box with assorted art supplies - damaged 1 North Face brand grey backpack stained containing assorted shirts 1 Bearpaw brand imitation wool jacket with stains 1 Metal wire tray 1 Black Plastic Tray with Spider decoration 1 Duracell Brand LED lantern - no batteries 1 Mod Podge container partially filled and open 1 Pair unbranded pink sunglasses 1 Pair unbranded green sunglasses 1 Smartech LED flashlight - no batteries 1 A New Day brand black purse damaged and empty 1 Brown purse - empty |  | ı | I | · · | <br>1 | 1                          |
|----------------------------------------------------------------------------------------------------------------------------------------------------------------------------------------------------------------------------------------------------------------------------------------------------------------------------------------------------------------------------------------------------------------------------------------------------------------------------------------------------------------------------------------------------------------------------------------------------------------------------------------|--|---|---|-----|-------|----------------------------|
| discs with no cases  1 Plastic box with assorted art supplies - damaged  1 Plastic box with assorted art supplies - damaged  1 North Face brand grey backpack stained containing assorted shirts 1 Bearpaw brand imitation wool jacket with stains 1 Metal wire tray 1 Black Plastic Tray with Spider decoration 1 Duracell Brand LED lantern - no batteries 1 Mod Podge container partially filled and open 1 Pair unbranded pink sunglasses 1 Pair unbranded green sunglasses 1 Smartech LED flashlight - no batteries 1 A New Day brand black purse damaged and empty                                                               |  |   |   |     |       |                            |
| 1 Plastic box with assorted art supplies - damaged 1 Plastic box with assorted art supplies - damaged 1 North Face brand grey backpack stained containing assorted shirts 1 Bearpaw brand imitation wool jacket with stains 1 Metal wire tray 1 Black Plastic Tray with Spider decoration 1 Duracell Brand LED lantern - no batteries 1 Mod Podge container partially filled and open 1 Pair unbranded pink sunglasses 1 Pair unbranded green sunglasses 1 Smartech LED flashlight - no batteries 1 A New Day brand black purse damaged and empty                                                                                      |  |   |   |     |       | _                          |
| assorted art supplies - damaged 1 Plastic box with assorted art supplies - damaged 1 North Face brand grey backpack stained containing assorted shirts 1 Bearpaw brand imitation wool jacket with stains 1 Metal wire tray 1 Black Plastic Tray with Spider decoration 1 Duracell Brand LED lantern - no batteries 1 Mod Podge container partially filled and open 1 Pair unbranded pink sunglasses 1 Pair unbranded green sunglasses 1 Smartech LED flashlight - no batteries 1 A New Day brand black purse damaged and empty                                                                                                         |  |   |   |     |       |                            |
| damaged  1 Plastic box with assorted art supplies - damaged  1 North Face brand grey backpack stained containing assorted shirts 1 Bearpaw brand imitation wool jacket with stains 1 Metal wire tray 1 Black Plastic Tray with Spider decoration 1 Duracell Brand LED lantern - no batteries 1 Mod Podge container partially filled and open 1 Pair unbranded pink sunglasses 1 Pair unbranded green sunglasses 1 Smartech LED flashlight - no batteries 1 A New Day brand black purse damaged and empty                                                                                                                               |  |   |   |     |       | 1 Plastic box with         |
| 1 Plastic box with assorted art supplies - damaged 1 North Face brand grey backpack stained containing assorted shirts 1 Bearpaw brand imitation wool jacket with stains 1 Metal wire tray 1 Black Plastic Tray with Spider decoration 1 Duracell Brand LED lantern - no batteries 1 Mod Podge container partially filled and open 1 Pair unbranded pink sunglasses 1 Pair unbranded green sunglasses 1 Smartech LED flashlight - no batteries 1 A New Day brand black purse damaged and empty                                                                                                                                         |  |   |   |     |       | assorted art supplies -    |
| assorted art supplies - damaged 1 North Face brand grey backpack stained containing assorted shirts 1 Bearpaw brand imitation wool jacket with stains 1 Metal wire tray 1 Black Plastic Tray with Spider decoration 1 Duracell Brand LED lantern - no batteries 1 Mod Podge container partially filled and open 1 Pair unbranded pink sunglasses 1 Pair unbranded green sunglasses 1 Smartech LED flashlight - no batteries 1 A New Day brand black purse damaged and empty                                                                                                                                                            |  |   |   |     |       |                            |
| damaged  1 North Face brand grey backpack stained containing assorted shirts 1 Bearpaw brand imitation wool jacket with stains 1 Metal wire tray 1 Black Plastic Tray with Spider decoration 1 Duracell Brand LED lantern - no batteries 1 Mod Podge container partially filled and open 1 Pair unbranded pink sunglasses 1 Pair unbranded green sunglasses 1 Smartech LED flashlight - no batteries 1 A New Day brand black purse damaged and empty                                                                                                                                                                                   |  |   |   |     |       | 1 Plastic box with         |
| 1 North Face brand grey backpack stained containing assorted shirts 1 Bearpaw brand imitation wool jacket with stains 1 Metal wire tray 1 Black Plastic Tray with Spider decoration 1 Duracell Brand LED lantern - no batteries 1 Mod Podge container partially filled and open 1 Pair unbranded pink sunglasses 1 Pair unbranded green sunglasses 1 Smartech LED flashlight - no batteries 1 A New Day brand black purse damaged and empty                                                                                                                                                                                            |  |   |   |     |       | assorted art supplies -    |
| backpack stained containing assorted shirts 1 Bearpaw brand imitation wool jacket with stains 1 Metal wire tray 1 Black Plastic Tray with Spider decoration 1 Duracell Brand LED lantern - no batteries 1 Mod Podge container partially filled and open 1 Pair unbranded pink sunglasses 1 Pair unbranded green sunglasses 1 Smartch LED flashlight - no batteries 1 A New Day brand black purse damaged and empty                                                                                                                                                                                                                     |  |   |   |     |       | damaged                    |
| containing assorted shirts  1 Bearpaw brand imitation wool jacket with stains  1 Metal wire tray  1 Black Plastic Tray with Spider decoration  1 Duracell Brand LED lantern - no batteries  1 Mod Podge container partially filled and open  1 Pair unbranded pink sunglasses  1 Pair unbranded green sunglasses  1 Smartech LED flashlight - no batteries  1 A New Day brand black purse damaged and empty                                                                                                                                                                                                                            |  |   |   |     |       | 1 North Face brand grey    |
| 1 Bearpaw brand imitation wool jacket with stains 1 Metal wire tray 1 Black Plastic Tray with Spider decoration 1 Duracell Brand LED lantern - no batteries 1 Mod Podge container partially filled and open 1 Pair unbranded pink sunglasses 1 Pair unbranded green sunglasses 1 Smartech LED flashlight - no batteries 1 A New Day brand black purse damaged and empty                                                                                                                                                                                                                                                                |  |   |   |     |       | backpack stained           |
| imitation wool jacket with stains  1 Metal wire tray 1 Black Plastic Tray with Spider decoration 1 Duracell Brand LED lantern - no batteries 1 Mod Podge container partially filled and open 1 Pair unbranded pink sunglasses 1 Pair unbranded green sunglasses 1 Smartech LED flashlight - no batteries 1 A New Day brand black purse damaged and empty                                                                                                                                                                                                                                                                               |  |   |   |     |       | containing assorted shirts |
| stains  1 Metal wire tray  1 Black Plastic Tray with Spider decoration  1 Duracell Brand LED lantern - no batteries  1 Mod Podge container partially filled and open  1 Pair unbranded pink sunglasses  1 Pair unbranded green sunglasses  1 Smartech LED flashlight - no batteries  1 A New Day brand black purse damaged and empty                                                                                                                                                                                                                                                                                                   |  |   |   |     |       | 1 Bearpaw brand            |
| 1 Metal wire tray 1 Black Plastic Tray with Spider decoration 1 Duracell Brand LED lantern - no batteries 1 Mod Podge container partially filled and open 1 Pair unbranded pink sunglasses 1 Pair unbranded green sunglasses 1 Smartech LED flashlight - no batteries 1 A New Day brand black purse damaged and empty                                                                                                                                                                                                                                                                                                                  |  |   |   |     |       | imitation wool jacket with |
| 1 Black Plastic Tray with Spider decoration 1 Duracell Brand LED lantern - no batteries 1 Mod Podge container partially filled and open 1 Pair unbranded pink sunglasses 1 Pair unbranded green sunglasses 1 Smartech LED flashlight - no batteries 1 A New Day brand black purse damaged and empty                                                                                                                                                                                                                                                                                                                                    |  |   |   |     |       | stains                     |
| Spider decoration 1 Duracell Brand LED lantern - no batteries 1 Mod Podge container partially filled and open 1 Pair unbranded pink sunglasses 1 Pair unbranded green sunglasses 1 Smartech LED flashlight - no batteries 1 A New Day brand black purse damaged and empty                                                                                                                                                                                                                                                                                                                                                              |  |   |   |     |       | 1 Metal wire tray          |
| 1 Duracell Brand LED lantern - no batteries 1 Mod Podge container partially filled and open 1 Pair unbranded pink sunglasses 1 Pair unbranded green sunglasses 1 Smartech LED flashlight - no batteries 1 A New Day brand black purse damaged and empty                                                                                                                                                                                                                                                                                                                                                                                |  |   |   |     |       | 1 Black Plastic Tray with  |
| lantern - no batteries  1 Mod Podge container partially filled and open 1 Pair unbranded pink sunglasses 1 Pair unbranded green sunglasses 1 Smartech LED flashlight - no batteries 1 A New Day brand black purse damaged and empty                                                                                                                                                                                                                                                                                                                                                                                                    |  |   |   |     |       | Spider decoration          |
| 1 Mod Podge container partially filled and open 1 Pair unbranded pink sunglasses 1 Pair unbranded green sunglasses 1 Smartech LED flashlight - no batteries 1 A New Day brand black purse damaged and empty                                                                                                                                                                                                                                                                                                                                                                                                                            |  |   |   |     |       | 1 Duracell Brand LED       |
| partially filled and open 1 Pair unbranded pink sunglasses 1 Pair unbranded green sunglasses 1 Smartech LED flashlight - no batteries 1 A New Day brand black purse damaged and empty                                                                                                                                                                                                                                                                                                                                                                                                                                                  |  |   |   |     |       | lantern - no batteries     |
| 1 Pair unbranded pink sunglasses 1 Pair unbranded green sunglasses 1 Smartech LED flashlight - no batteries 1 A New Day brand black purse damaged and empty                                                                                                                                                                                                                                                                                                                                                                                                                                                                            |  |   |   |     |       | 1 Mod Podge container      |
| sunglasses 1 Pair unbranded green sunglasses 1 Smartech LED flashlight - no batteries 1 A New Day brand black purse damaged and empty                                                                                                                                                                                                                                                                                                                                                                                                                                                                                                  |  |   |   |     |       | partially filled and open  |
| 1 Pair unbranded green sunglasses 1 Smartech LED flashlight - no batteries 1 A New Day brand black purse damaged and empty                                                                                                                                                                                                                                                                                                                                                                                                                                                                                                             |  |   |   |     |       | 1 Pair unbranded pink      |
| sunglasses 1 Smartech LED flashlight - no batteries 1 A New Day brand black purse damaged and empty                                                                                                                                                                                                                                                                                                                                                                                                                                                                                                                                    |  |   |   |     |       | sunglasses                 |
| 1 Smartech LED flashlight - no batteries 1 A New Day brand black purse damaged and empty                                                                                                                                                                                                                                                                                                                                                                                                                                                                                                                                               |  |   |   |     |       | 1 Pair unbranded green     |
| - no batteries  1 A New Day brand black purse damaged and empty                                                                                                                                                                                                                                                                                                                                                                                                                                                                                                                                                                        |  |   |   |     |       |                            |
| 1 A New Day brand black purse damaged and empty                                                                                                                                                                                                                                                                                                                                                                                                                                                                                                                                                                                        |  |   |   |     |       | 1 Smartech LED flashlight  |
| purse damaged and empty                                                                                                                                                                                                                                                                                                                                                                                                                                                                                                                                                                                                                |  |   |   |     |       | - no batteries             |
| empty                                                                                                                                                                                                                                                                                                                                                                                                                                                                                                                                                                                                                                  |  |   |   |     |       | 1 A New Day brand black    |
|                                                                                                                                                                                                                                                                                                                                                                                                                                                                                                                                                                                                                                        |  |   |   |     |       | purse damaged and          |
| 1 Brown purse - empty                                                                                                                                                                                                                                                                                                                                                                                                                                                                                                                                                                                                                  |  |   |   |     |       | empty                      |
|                                                                                                                                                                                                                                                                                                                                                                                                                                                                                                                                                                                                                                        |  |   |   |     |       | 1 Brown purse - empty      |