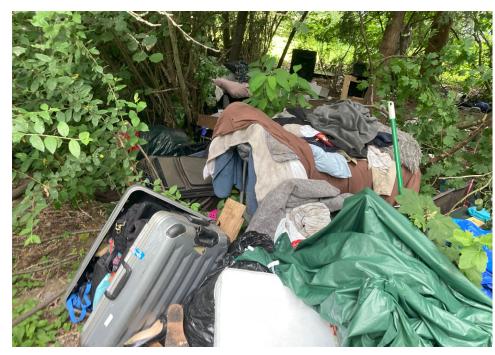

## **Inspection Photos**

During a site inspection, Field Coordinators should take photos of the following and store the photos in the appropriate G: Drive folder:

**Cross Street Signs** 

- Photos of Individual Tents
- Vehicle/RVs/License Plates

- General Photos of the Encampment
- **Debris Fields**