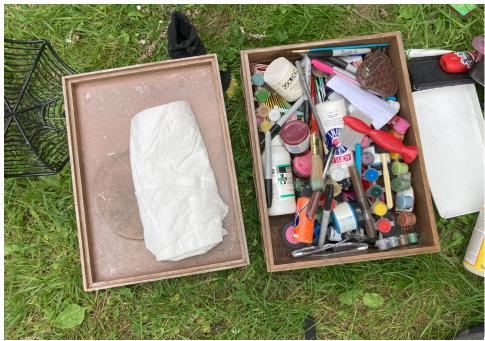

| Tent/Structure # | Present? |          | Check All That Apply | Bins | Bikes | Luggage | Items |                                                                                                                                                                                                                                                                                                                                                                                                                                                                                                                                                               |
|------------------|----------|----------|----------------------|------|-------|---------|-------|---------------------------------------------------------------------------------------------------------------------------------------------------------------------------------------------------------------------------------------------------------------------------------------------------------------------------------------------------------------------------------------------------------------------------------------------------------------------------------------------------------------------------------------------------------------|
|                  | Yes      | Accepted |                      | 2    | 0     | 1       | 3     | Items Stored - 1 Pink colored ground cover mat folded with stains 1 Wood Box empty 1 Black metal folding bed frame 1 Tan Kelty brand tent rainfly with stains 1 Coleman brand folding cot with stains and broken hinge 1 Radio Flyer fold up wagon with cargo net 1 Three section tent with poles in Graco bag 1 Grey unbranded tent rain fly 1 Unbranded Red tent rainfly with stains 1 Black Pineapple Drink brand folding fabric bin with stains 1 Makita Toolbox containing 8 small glasses and 3 tshirts 1 Key West Keychain emblem 1 Ricardo Santa Cruz |

|  |  |  |  | brand green suitcase         |
|--|--|--|--|------------------------------|
|  |  |  |  | stained and broken           |
|  |  |  |  | handle                       |
|  |  |  |  | 1 Getting Away titled        |
|  |  |  |  | book - damaged               |
|  |  |  |  | 1 Voynich Manuscript         |
|  |  |  |  | book - damaged               |
|  |  |  |  | 1 Holistic Herbal book -     |
|  |  |  |  | damaged                      |
|  |  |  |  | 1 Metal wine glass           |
|  |  |  |  | 1 Metal decorative           |
|  |  |  |  | chalice with lid             |
|  |  |  |  | 1 Black Plastic utility tool |
|  |  |  |  | 1 Pair metal kitchen         |
|  |  |  |  | shears                       |
|  |  |  |  | 1 Wood Block with red        |
|  |  |  |  | stains and carve outs        |
|  |  |  |  | 1 Wood Box with broken       |
|  |  |  |  | glass mirror - empty         |
|  |  |  |  | 1 Wood box with              |
|  |  |  |  | pentagram emblem on          |
|  |  |  |  | top - empty                  |
|  |  |  |  | 1 New English Dictionary     |
|  |  |  |  | brand box - empty            |
|  |  |  |  | 1 The Giving Tree titled     |
|  |  |  |  | book - damaged               |
|  |  |  |  | 1 Red metal cash box -       |
|  |  |  |  | empty                        |
|  |  |  |  | 1 #24 toy car - damaged      |
|  |  |  |  | 1 Metal knife - gold         |
|  |  |  |  | colored                      |
|  |  |  |  | 1 Decorative metal tiara     |

| with costume ornaments 5 Damaged DVD movie discs with no cases 1 Plastic box with assorted art supplies - damaged 1 Plastic box with assorted art supplies - damaged 1 North Face brand grey backpack stained containing assorted shirts 1 Bearpaw brand imitation wool jacket with stains 1 Metal wire tray 1 Black Plastic Tray with Spider decoration 1 Duracell Brand LED lantern - no batteries 1 Mod Podge container partially filled and open 1 Pair unbranded pink sunglasses 1 Pair unbranded green sunglasses 1 Smartech LED flashlight - no batteries 1 A New Day brand black purse damaged and empty 1 Brown purse - empty |  | ı | I | · · | <br>1 | 1                          |
|----------------------------------------------------------------------------------------------------------------------------------------------------------------------------------------------------------------------------------------------------------------------------------------------------------------------------------------------------------------------------------------------------------------------------------------------------------------------------------------------------------------------------------------------------------------------------------------------------------------------------------------|--|---|---|-----|-------|----------------------------|
| discs with no cases  1 Plastic box with assorted art supplies - damaged  1 Plastic box with assorted art supplies - damaged  1 North Face brand grey backpack stained containing assorted shirts 1 Bearpaw brand imitation wool jacket with stains 1 Metal wire tray 1 Black Plastic Tray with Spider decoration 1 Duracell Brand LED lantern - no batteries 1 Mod Podge container partially filled and open 1 Pair unbranded pink sunglasses 1 Pair unbranded green sunglasses 1 Smartech LED flashlight - no batteries 1 A New Day brand black purse damaged and empty                                                               |  |   |   |     |       |                            |
| 1 Plastic box with assorted art supplies - damaged 1 Plastic box with assorted art supplies - damaged 1 North Face brand grey backpack stained containing assorted shirts 1 Bearpaw brand imitation wool jacket with stains 1 Metal wire tray 1 Black Plastic Tray with Spider decoration 1 Duracell Brand LED lantern - no batteries 1 Mod Podge container partially filled and open 1 Pair unbranded pink sunglasses 1 Pair unbranded green sunglasses 1 Smartech LED flashlight - no batteries 1 A New Day brand black purse damaged and empty                                                                                      |  |   |   |     |       | _                          |
| assorted art supplies - damaged 1 Plastic box with assorted art supplies - damaged 1 North Face brand grey backpack stained containing assorted shirts 1 Bearpaw brand imitation wool jacket with stains 1 Metal wire tray 1 Black Plastic Tray with Spider decoration 1 Duracell Brand LED lantern - no batteries 1 Mod Podge container partially filled and open 1 Pair unbranded pink sunglasses 1 Pair unbranded green sunglasses 1 Smartech LED flashlight - no batteries 1 A New Day brand black purse damaged and empty                                                                                                         |  |   |   |     |       |                            |
| damaged  1 Plastic box with assorted art supplies - damaged  1 North Face brand grey backpack stained containing assorted shirts 1 Bearpaw brand imitation wool jacket with stains 1 Metal wire tray 1 Black Plastic Tray with Spider decoration 1 Duracell Brand LED lantern - no batteries 1 Mod Podge container partially filled and open 1 Pair unbranded pink sunglasses 1 Pair unbranded green sunglasses 1 Smartech LED flashlight - no batteries 1 A New Day brand black purse damaged and empty                                                                                                                               |  |   |   |     |       | 1 Plastic box with         |
| 1 Plastic box with assorted art supplies - damaged 1 North Face brand grey backpack stained containing assorted shirts 1 Bearpaw brand imitation wool jacket with stains 1 Metal wire tray 1 Black Plastic Tray with Spider decoration 1 Duracell Brand LED lantern - no batteries 1 Mod Podge container partially filled and open 1 Pair unbranded pink sunglasses 1 Pair unbranded green sunglasses 1 Smartech LED flashlight - no batteries 1 A New Day brand black purse damaged and empty                                                                                                                                         |  |   |   |     |       | assorted art supplies -    |
| assorted art supplies - damaged 1 North Face brand grey backpack stained containing assorted shirts 1 Bearpaw brand imitation wool jacket with stains 1 Metal wire tray 1 Black Plastic Tray with Spider decoration 1 Duracell Brand LED lantern - no batteries 1 Mod Podge container partially filled and open 1 Pair unbranded pink sunglasses 1 Pair unbranded green sunglasses 1 Smartech LED flashlight - no batteries 1 A New Day brand black purse damaged and empty                                                                                                                                                            |  |   |   |     |       |                            |
| damaged  1 North Face brand grey backpack stained containing assorted shirts 1 Bearpaw brand imitation wool jacket with stains 1 Metal wire tray 1 Black Plastic Tray with Spider decoration 1 Duracell Brand LED lantern - no batteries 1 Mod Podge container partially filled and open 1 Pair unbranded pink sunglasses 1 Pair unbranded green sunglasses 1 Smartech LED flashlight - no batteries 1 A New Day brand black purse damaged and empty                                                                                                                                                                                   |  |   |   |     |       | 1 Plastic box with         |
| 1 North Face brand grey backpack stained containing assorted shirts 1 Bearpaw brand imitation wool jacket with stains 1 Metal wire tray 1 Black Plastic Tray with Spider decoration 1 Duracell Brand LED lantern - no batteries 1 Mod Podge container partially filled and open 1 Pair unbranded pink sunglasses 1 Pair unbranded green sunglasses 1 Smartech LED flashlight - no batteries 1 A New Day brand black purse damaged and empty                                                                                                                                                                                            |  |   |   |     |       | assorted art supplies -    |
| backpack stained containing assorted shirts 1 Bearpaw brand imitation wool jacket with stains 1 Metal wire tray 1 Black Plastic Tray with Spider decoration 1 Duracell Brand LED lantern - no batteries 1 Mod Podge container partially filled and open 1 Pair unbranded pink sunglasses 1 Pair unbranded green sunglasses 1 Smartch LED flashlight - no batteries 1 A New Day brand black purse damaged and empty                                                                                                                                                                                                                     |  |   |   |     |       | damaged                    |
| containing assorted shirts  1 Bearpaw brand imitation wool jacket with stains  1 Metal wire tray  1 Black Plastic Tray with Spider decoration  1 Duracell Brand LED lantern - no batteries  1 Mod Podge container partially filled and open  1 Pair unbranded pink sunglasses  1 Pair unbranded green sunglasses  1 Smartech LED flashlight - no batteries  1 A New Day brand black purse damaged and empty                                                                                                                                                                                                                            |  |   |   |     |       | 1 North Face brand grey    |
| 1 Bearpaw brand imitation wool jacket with stains 1 Metal wire tray 1 Black Plastic Tray with Spider decoration 1 Duracell Brand LED lantern - no batteries 1 Mod Podge container partially filled and open 1 Pair unbranded pink sunglasses 1 Pair unbranded green sunglasses 1 Smartech LED flashlight - no batteries 1 A New Day brand black purse damaged and empty                                                                                                                                                                                                                                                                |  |   |   |     |       | backpack stained           |
| imitation wool jacket with stains  1 Metal wire tray 1 Black Plastic Tray with Spider decoration 1 Duracell Brand LED lantern - no batteries 1 Mod Podge container partially filled and open 1 Pair unbranded pink sunglasses 1 Pair unbranded green sunglasses 1 Smartech LED flashlight - no batteries 1 A New Day brand black purse damaged and empty                                                                                                                                                                                                                                                                               |  |   |   |     |       | containing assorted shirts |
| stains  1 Metal wire tray  1 Black Plastic Tray with Spider decoration  1 Duracell Brand LED lantern - no batteries  1 Mod Podge container partially filled and open  1 Pair unbranded pink sunglasses  1 Pair unbranded green sunglasses  1 Smartech LED flashlight - no batteries  1 A New Day brand black purse damaged and empty                                                                                                                                                                                                                                                                                                   |  |   |   |     |       | 1 Bearpaw brand            |
| 1 Metal wire tray 1 Black Plastic Tray with Spider decoration 1 Duracell Brand LED lantern - no batteries 1 Mod Podge container partially filled and open 1 Pair unbranded pink sunglasses 1 Pair unbranded green sunglasses 1 Smartech LED flashlight - no batteries 1 A New Day brand black purse damaged and empty                                                                                                                                                                                                                                                                                                                  |  |   |   |     |       | imitation wool jacket with |
| 1 Black Plastic Tray with Spider decoration 1 Duracell Brand LED lantern - no batteries 1 Mod Podge container partially filled and open 1 Pair unbranded pink sunglasses 1 Pair unbranded green sunglasses 1 Smartech LED flashlight - no batteries 1 A New Day brand black purse damaged and empty                                                                                                                                                                                                                                                                                                                                    |  |   |   |     |       | stains                     |
| Spider decoration 1 Duracell Brand LED lantern - no batteries 1 Mod Podge container partially filled and open 1 Pair unbranded pink sunglasses 1 Pair unbranded green sunglasses 1 Smartech LED flashlight - no batteries 1 A New Day brand black purse damaged and empty                                                                                                                                                                                                                                                                                                                                                              |  |   |   |     |       | 1 Metal wire tray          |
| 1 Duracell Brand LED lantern - no batteries 1 Mod Podge container partially filled and open 1 Pair unbranded pink sunglasses 1 Pair unbranded green sunglasses 1 Smartech LED flashlight - no batteries 1 A New Day brand black purse damaged and empty                                                                                                                                                                                                                                                                                                                                                                                |  |   |   |     |       | 1 Black Plastic Tray with  |
| lantern - no batteries  1 Mod Podge container partially filled and open 1 Pair unbranded pink sunglasses 1 Pair unbranded green sunglasses 1 Smartech LED flashlight - no batteries 1 A New Day brand black purse damaged and empty                                                                                                                                                                                                                                                                                                                                                                                                    |  |   |   |     |       | Spider decoration          |
| 1 Mod Podge container partially filled and open 1 Pair unbranded pink sunglasses 1 Pair unbranded green sunglasses 1 Smartech LED flashlight - no batteries 1 A New Day brand black purse damaged and empty                                                                                                                                                                                                                                                                                                                                                                                                                            |  |   |   |     |       | 1 Duracell Brand LED       |
| partially filled and open 1 Pair unbranded pink sunglasses 1 Pair unbranded green sunglasses 1 Smartech LED flashlight - no batteries 1 A New Day brand black purse damaged and empty                                                                                                                                                                                                                                                                                                                                                                                                                                                  |  |   |   |     |       | lantern - no batteries     |
| 1 Pair unbranded pink sunglasses 1 Pair unbranded green sunglasses 1 Smartech LED flashlight - no batteries 1 A New Day brand black purse damaged and empty                                                                                                                                                                                                                                                                                                                                                                                                                                                                            |  |   |   |     |       | 1 Mod Podge container      |
| sunglasses 1 Pair unbranded green sunglasses 1 Smartech LED flashlight - no batteries 1 A New Day brand black purse damaged and empty                                                                                                                                                                                                                                                                                                                                                                                                                                                                                                  |  |   |   |     |       | partially filled and open  |
| 1 Pair unbranded green sunglasses 1 Smartech LED flashlight - no batteries 1 A New Day brand black purse damaged and empty                                                                                                                                                                                                                                                                                                                                                                                                                                                                                                             |  |   |   |     |       | 1 Pair unbranded pink      |
| sunglasses 1 Smartech LED flashlight - no batteries 1 A New Day brand black purse damaged and empty                                                                                                                                                                                                                                                                                                                                                                                                                                                                                                                                    |  |   |   |     |       | sunglasses                 |
| 1 Smartech LED flashlight - no batteries 1 A New Day brand black purse damaged and empty                                                                                                                                                                                                                                                                                                                                                                                                                                                                                                                                               |  |   |   |     |       | 1 Pair unbranded green     |
| - no batteries  1 A New Day brand black purse damaged and empty                                                                                                                                                                                                                                                                                                                                                                                                                                                                                                                                                                        |  |   |   |     |       |                            |
| 1 A New Day brand black purse damaged and empty                                                                                                                                                                                                                                                                                                                                                                                                                                                                                                                                                                                        |  |   |   |     |       | 1 Smartech LED flashlight  |
| purse damaged and empty                                                                                                                                                                                                                                                                                                                                                                                                                                                                                                                                                                                                                |  |   |   |     |       | - no batteries             |
| empty                                                                                                                                                                                                                                                                                                                                                                                                                                                                                                                                                                                                                                  |  |   |   |     |       | 1 A New Day brand black    |
|                                                                                                                                                                                                                                                                                                                                                                                                                                                                                                                                                                                                                                        |  |   |   |     |       | purse damaged and          |
| 1 Brown purse - empty                                                                                                                                                                                                                                                                                                                                                                                                                                                                                                                                                                                                                  |  |   |   |     |       | empty                      |
|                                                                                                                                                                                                                                                                                                                                                                                                                                                                                                                                                                                                                                        |  |   |   |     |       | 1 Brown purse - empty      |