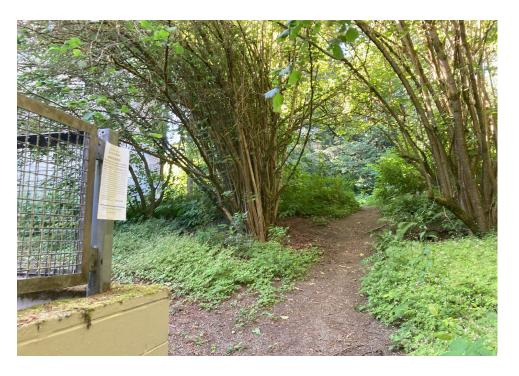

## **Inspection Photos**

During a site inspection, Field Coordinators should take photos of the following and store the photos in the appropriate G: Drive folder:

**Cross Street Signs** 

- Photos of Individual Tents
- Vehicle/RVs/License Plates

- General Photos of the Encampment
- **Debris Fields**