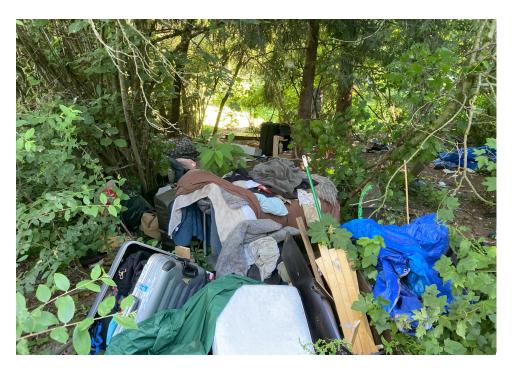

□ No

| Slope more than 27 degrees   |              | ☐ Yes | ☑ No |
|------------------------------|--------------|-------|------|
| Slide Zone                   |              | ☐ Yes | ☑ No |
| Fires                        |              | ☐ Yes | ☑ No |
| Exposed Electrical Wiring    |              | ☐ Yes | ☑ No |
| Other                        |              | ☐ Yes | ☑ No |
|                              | TOTAL COUNT: | 1     |      |
|                              |              |       |      |
|                              |              |       |      |
|                              | TOTAL SCORE: | 39    | )    |
|                              |              |       |      |
|                              |              |       |      |
| EXHIBIT A: SITE INSPECTION P | нотоѕ        |       |      |

## **Inspection Photos**