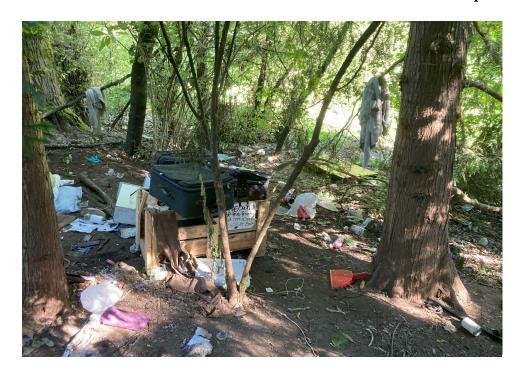

□ No

| Slope more than 27 degrees   |              | ☐ Yes | ☑ No |
|------------------------------|--------------|-------|------|
| Slide Zone                   |              | ☐ Yes | ☑ No |
| Fires                        |              | ☐ Yes | ☑ No |
| Exposed Electrical Wiring    |              | ☐ Yes | ☑ No |
| Other                        |              | ☐ Yes | ☑ No |
|                              | TOTAL COUNT: | 1     |      |
|                              |              |       |      |
|                              |              |       |      |
|                              | TOTAL SCORE: | 39    | )    |
|                              |              |       |      |
|                              |              |       |      |
| EXHIBIT A: SITE INSPECTION P | нотоѕ        |       |      |

## **Inspection Photos**