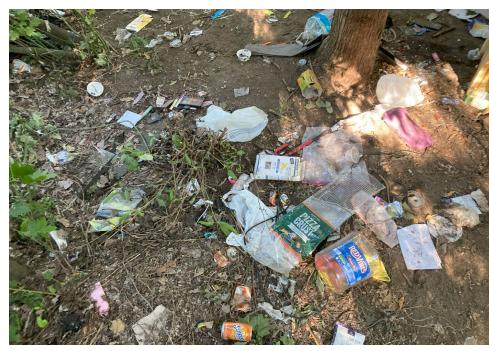

□ No

| Slope more than 27 degrees   |              | ☐ Yes | ☑ No |
|------------------------------|--------------|-------|------|
| Slide Zone                   |              | ☐ Yes | ☑ No |
| Fires                        |              | ☐ Yes | ☑ No |
| Exposed Electrical Wiring    |              | ☐ Yes | ☑ No |
| Other                        |              | ☐ Yes | ☑ No |
|                              | TOTAL COUNT: | 1     |      |
|                              |              |       |      |
|                              |              |       |      |
|                              | TOTAL SCORE: | 39    | )    |
|                              |              |       |      |
|                              |              |       |      |
| EXHIBIT A: SITE INSPECTION P | нотоѕ        |       |      |

## **Inspection Photos**