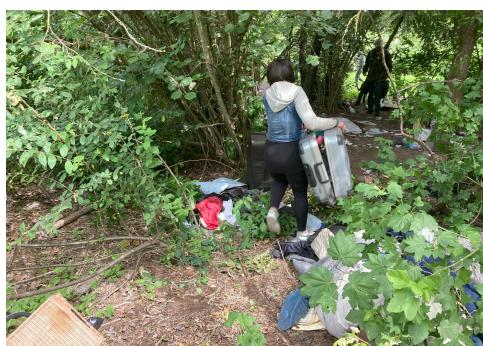

## **Inspection Photos**

During a site inspection, Field Coordinators should take photos of the following and store the photos in the appropriate G: Drive folder:

**Cross Street Signs** 

- Photos of Individual Tents
- Vehicle/RVs/License Plates

- General Photos of the Encampment
- **Debris Fields**