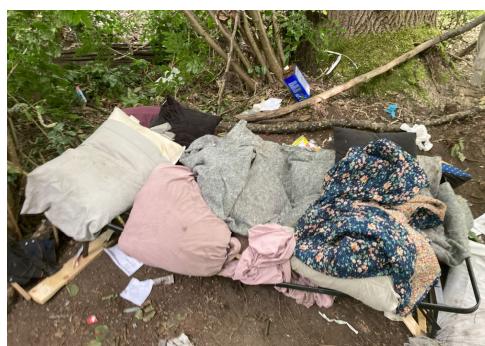

## **Inspection Photos**

During a site inspection, Field Coordinators should take photos of the following and store the photos in the appropriate G: Drive folder:

**Cross Street Signs** 

- Photos of Individual Tents
- Vehicle/RVs/License Plates

- General Photos of the Encampment
- **Debris Fields**