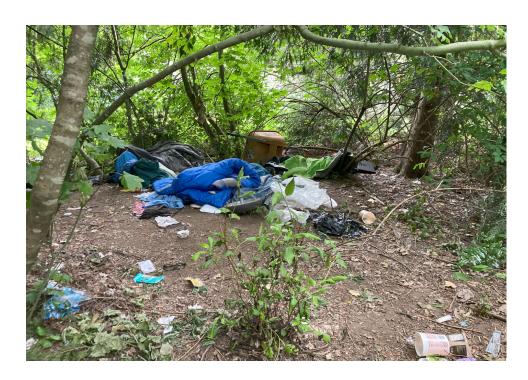

□ No

| Slope more than 27 degrees   |              | ☐ Yes | ☑ No |
|------------------------------|--------------|-------|------|
| Slide Zone                   |              | ☐ Yes | ☑ No |
| Fires                        |              | ☐ Yes | ☑ No |
| Exposed Electrical Wiring    |              | ☐ Yes | ☑ No |
| Other                        |              | ☐ Yes | ☑ No |
|                              | TOTAL COUNT: | 1     |      |
|                              |              |       |      |
|                              |              |       |      |
|                              | TOTAL SCORE: | 39    | )    |
|                              |              |       |      |
|                              |              |       |      |
| EXHIBIT A: SITE INSPECTION P | нотоѕ        |       |      |

During a site inspection, Field Coordinators should take photos of the following and store the photos in the appropriate G: Drive folder:

**Cross Street Signs** 

- Photos of Individual Tents
- Vehicle/RVs/License Plates

- General Photos of the Encampment
- **Debris Fields**

## **Inspection Photos**