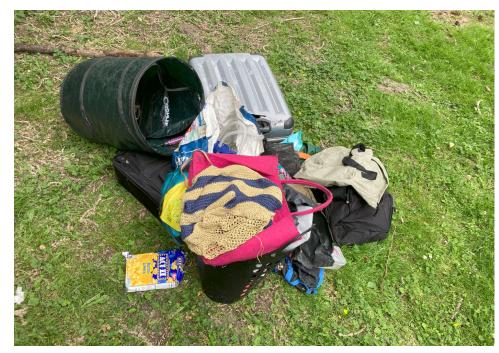

| Tent/Structure # | Present? |          | Check All That Apply | Bins | Bikes | Luggage | Items |                                                                                                                                                                                                                                                                                                                                                                                                                                                                                                                                                               |
|------------------|----------|----------|----------------------|------|-------|---------|-------|---------------------------------------------------------------------------------------------------------------------------------------------------------------------------------------------------------------------------------------------------------------------------------------------------------------------------------------------------------------------------------------------------------------------------------------------------------------------------------------------------------------------------------------------------------------|
|                  | Yes      | Accepted |                      | 2    | 0     | 1       | 3     | Items Stored - 1 Pink colored ground cover mat folded with stains 1 Wood Box empty 1 Black metal folding bed frame 1 Tan Kelty brand tent rainfly with stains 1 Coleman brand folding cot with stains and broken hinge 1 Radio Flyer fold up wagon with cargo net 1 Three section tent with poles in Graco bag 1 Grey unbranded tent rain fly 1 Unbranded Red tent rainfly with stains 1 Black Pineapple Drink brand folding fabric bin with stains 1 Makita Toolbox containing 8 small glasses and 3 tshirts 1 Key West Keychain emblem 1 Ricardo Santa Cruz |

# **Clean Up Photos**