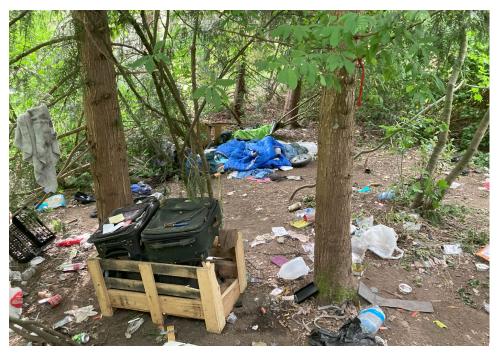

□ No

| Slope more than 27 degrees   |              | ☐ Yes | ☑ No |
|------------------------------|--------------|-------|------|
| Slide Zone                   |              | ☐ Yes | ☑ No |
| Fires                        |              | ☐ Yes | ☑ No |
| Exposed Electrical Wiring    |              | ☐ Yes | ☑ No |
| Other                        |              | ☐ Yes | ☑ No |
|                              | TOTAL COUNT: | 1     |      |
|                              |              |       |      |
|                              |              |       |      |
|                              | TOTAL SCORE: | 39    | )    |
|                              |              |       |      |
|                              |              |       |      |
| EXHIBIT A: SITE INSPECTION P | нотоѕ        |       |      |

During a site inspection, Field Coordinators should take photos of the following and store the photos in the appropriate G: Drive folder:

**Cross Street Signs** 

- Photos of Individual Tents
- Vehicle/RVs/License Plates

- General Photos of the Encampment
- **Debris Fields**

## **Inspection Photos**