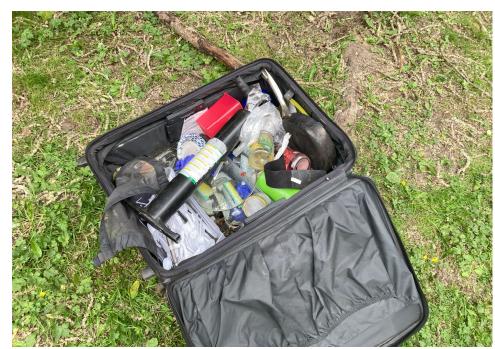

| Tent/Structure # | Present? |          | Check All That Apply | Bins | Bikes | Luggage | Items |                                                                                                                                                                                                                                                                                                                                                                                                                                                                                                                                                               |
|------------------|----------|----------|----------------------|------|-------|---------|-------|---------------------------------------------------------------------------------------------------------------------------------------------------------------------------------------------------------------------------------------------------------------------------------------------------------------------------------------------------------------------------------------------------------------------------------------------------------------------------------------------------------------------------------------------------------------|
|                  | Yes      | Accepted |                      | 2    | 0     | 1       | 3     | Items Stored - 1 Pink colored ground cover mat folded with stains 1 Wood Box empty 1 Black metal folding bed frame 1 Tan Kelty brand tent rainfly with stains 1 Coleman brand folding cot with stains and broken hinge 1 Radio Flyer fold up wagon with cargo net 1 Three section tent with poles in Graco bag 1 Grey unbranded tent rain fly 1 Unbranded Red tent rainfly with stains 1 Black Pineapple Drink brand folding fabric bin with stains 1 Makita Toolbox containing 8 small glasses and 3 tshirts 1 Key West Keychain emblem 1 Ricardo Santa Cruz |

|  |  |  |  | brand green suitcase         |
|--|--|--|--|------------------------------|
|  |  |  |  | stained and broken           |
|  |  |  |  | handle                       |
|  |  |  |  | 1 Getting Away titled        |
|  |  |  |  | book - damaged               |
|  |  |  |  | 1 Voynich Manuscript         |
|  |  |  |  | book - damaged               |
|  |  |  |  | 1 Holistic Herbal book -     |
|  |  |  |  | damaged                      |
|  |  |  |  | 1 Metal wine glass           |
|  |  |  |  | 1 Metal decorative           |
|  |  |  |  | chalice with lid             |
|  |  |  |  | 1 Black Plastic utility tool |
|  |  |  |  | 1 Pair metal kitchen         |
|  |  |  |  | shears                       |
|  |  |  |  | 1 Wood Block with red        |
|  |  |  |  | stains and carve outs        |
|  |  |  |  | 1 Wood Box with broken       |
|  |  |  |  | glass mirror - empty         |
|  |  |  |  | 1 Wood box with              |
|  |  |  |  | pentagram emblem on          |
|  |  |  |  | top - empty                  |
|  |  |  |  | 1 New English Dictionary     |
|  |  |  |  | brand box - empty            |
|  |  |  |  | 1 The Giving Tree titled     |
|  |  |  |  | book - damaged               |
|  |  |  |  | 1 Red metal cash box -       |
|  |  |  |  | empty                        |
|  |  |  |  | 1 #24 toy car - damaged      |
|  |  |  |  | 1 Metal knife - gold         |
|  |  |  |  | colored                      |
|  |  |  |  | 1 Decorative metal tiara     |

| with costume ornaments 5 Damaged DVD movie discs with no cases 1 Plastic box with assorted art supplies - damaged 1 Plastic box with assorted art supplies - damaged 1 North Face brand grey backpack stained containing assorted shirts 1 Bearpaw brand imitation wool jacket with stains 1 Metal wire tray 1 Black Plastic Tray with Spider decoration 1 Duracell Brand LED lantern - no batteries 1 Mod Podge container partially filled and open 1 Pair unbranded pink sunglasses 1 Pair unbranded green sunglasses 1 Smartech LED flashlight - no batteries 1 A New Day brand black purse damaged and empty 1 Brown purse - empty |  | ı | I | · · | <br>1 | 1                          |
|----------------------------------------------------------------------------------------------------------------------------------------------------------------------------------------------------------------------------------------------------------------------------------------------------------------------------------------------------------------------------------------------------------------------------------------------------------------------------------------------------------------------------------------------------------------------------------------------------------------------------------------|--|---|---|-----|-------|----------------------------|
| discs with no cases  1 Plastic box with assorted art supplies - damaged  1 Plastic box with assorted art supplies - damaged  1 North Face brand grey backpack stained containing assorted shirts 1 Bearpaw brand imitation wool jacket with stains 1 Metal wire tray 1 Black Plastic Tray with Spider decoration 1 Duracell Brand LED lantern - no batteries 1 Mod Podge container partially filled and open 1 Pair unbranded pink sunglasses 1 Pair unbranded green sunglasses 1 Smartech LED flashlight - no batteries 1 A New Day brand black purse damaged and empty                                                               |  |   |   |     |       |                            |
| 1 Plastic box with assorted art supplies - damaged 1 Plastic box with assorted art supplies - damaged 1 North Face brand grey backpack stained containing assorted shirts 1 Bearpaw brand imitation wool jacket with stains 1 Metal wire tray 1 Black Plastic Tray with Spider decoration 1 Duracell Brand LED lantern - no batteries 1 Mod Podge container partially filled and open 1 Pair unbranded pink sunglasses 1 Pair unbranded green sunglasses 1 Smartech LED flashlight - no batteries 1 A New Day brand black purse damaged and empty                                                                                      |  |   |   |     |       | _                          |
| assorted art supplies - damaged 1 Plastic box with assorted art supplies - damaged 1 North Face brand grey backpack stained containing assorted shirts 1 Bearpaw brand imitation wool jacket with stains 1 Metal wire tray 1 Black Plastic Tray with Spider decoration 1 Duracell Brand LED lantern - no batteries 1 Mod Podge container partially filled and open 1 Pair unbranded pink sunglasses 1 Pair unbranded green sunglasses 1 Smartech LED flashlight - no batteries 1 A New Day brand black purse damaged and empty                                                                                                         |  |   |   |     |       |                            |
| damaged  1 Plastic box with assorted art supplies - damaged  1 North Face brand grey backpack stained containing assorted shirts 1 Bearpaw brand imitation wool jacket with stains 1 Metal wire tray 1 Black Plastic Tray with Spider decoration 1 Duracell Brand LED lantern - no batteries 1 Mod Podge container partially filled and open 1 Pair unbranded pink sunglasses 1 Pair unbranded green sunglasses 1 Smartech LED flashlight - no batteries 1 A New Day brand black purse damaged and empty                                                                                                                               |  |   |   |     |       | 1 Plastic box with         |
| 1 Plastic box with assorted art supplies - damaged 1 North Face brand grey backpack stained containing assorted shirts 1 Bearpaw brand imitation wool jacket with stains 1 Metal wire tray 1 Black Plastic Tray with Spider decoration 1 Duracell Brand LED lantern - no batteries 1 Mod Podge container partially filled and open 1 Pair unbranded pink sunglasses 1 Pair unbranded green sunglasses 1 Smartech LED flashlight - no batteries 1 A New Day brand black purse damaged and empty                                                                                                                                         |  |   |   |     |       | assorted art supplies -    |
| assorted art supplies - damaged 1 North Face brand grey backpack stained containing assorted shirts 1 Bearpaw brand imitation wool jacket with stains 1 Metal wire tray 1 Black Plastic Tray with Spider decoration 1 Duracell Brand LED lantern - no batteries 1 Mod Podge container partially filled and open 1 Pair unbranded pink sunglasses 1 Pair unbranded green sunglasses 1 Smartech LED flashlight - no batteries 1 A New Day brand black purse damaged and empty                                                                                                                                                            |  |   |   |     |       |                            |
| damaged  1 North Face brand grey backpack stained containing assorted shirts 1 Bearpaw brand imitation wool jacket with stains 1 Metal wire tray 1 Black Plastic Tray with Spider decoration 1 Duracell Brand LED lantern - no batteries 1 Mod Podge container partially filled and open 1 Pair unbranded pink sunglasses 1 Pair unbranded green sunglasses 1 Smartech LED flashlight - no batteries 1 A New Day brand black purse damaged and empty                                                                                                                                                                                   |  |   |   |     |       | 1 Plastic box with         |
| 1 North Face brand grey backpack stained containing assorted shirts 1 Bearpaw brand imitation wool jacket with stains 1 Metal wire tray 1 Black Plastic Tray with Spider decoration 1 Duracell Brand LED lantern - no batteries 1 Mod Podge container partially filled and open 1 Pair unbranded pink sunglasses 1 Pair unbranded green sunglasses 1 Smartech LED flashlight - no batteries 1 A New Day brand black purse damaged and empty                                                                                                                                                                                            |  |   |   |     |       | assorted art supplies -    |
| backpack stained containing assorted shirts 1 Bearpaw brand imitation wool jacket with stains 1 Metal wire tray 1 Black Plastic Tray with Spider decoration 1 Duracell Brand LED lantern - no batteries 1 Mod Podge container partially filled and open 1 Pair unbranded pink sunglasses 1 Pair unbranded green sunglasses 1 Smartch LED flashlight - no batteries 1 A New Day brand black purse damaged and empty                                                                                                                                                                                                                     |  |   |   |     |       | damaged                    |
| containing assorted shirts  1 Bearpaw brand imitation wool jacket with stains  1 Metal wire tray  1 Black Plastic Tray with Spider decoration  1 Duracell Brand LED lantern - no batteries  1 Mod Podge container partially filled and open  1 Pair unbranded pink sunglasses  1 Pair unbranded green sunglasses  1 Smartech LED flashlight - no batteries  1 A New Day brand black purse damaged and empty                                                                                                                                                                                                                            |  |   |   |     |       | 1 North Face brand grey    |
| 1 Bearpaw brand imitation wool jacket with stains 1 Metal wire tray 1 Black Plastic Tray with Spider decoration 1 Duracell Brand LED lantern - no batteries 1 Mod Podge container partially filled and open 1 Pair unbranded pink sunglasses 1 Pair unbranded green sunglasses 1 Smartech LED flashlight - no batteries 1 A New Day brand black purse damaged and empty                                                                                                                                                                                                                                                                |  |   |   |     |       | backpack stained           |
| imitation wool jacket with stains  1 Metal wire tray 1 Black Plastic Tray with Spider decoration 1 Duracell Brand LED lantern - no batteries 1 Mod Podge container partially filled and open 1 Pair unbranded pink sunglasses 1 Pair unbranded green sunglasses 1 Smartech LED flashlight - no batteries 1 A New Day brand black purse damaged and empty                                                                                                                                                                                                                                                                               |  |   |   |     |       | containing assorted shirts |
| stains  1 Metal wire tray  1 Black Plastic Tray with Spider decoration  1 Duracell Brand LED lantern - no batteries  1 Mod Podge container partially filled and open  1 Pair unbranded pink sunglasses  1 Pair unbranded green sunglasses  1 Smartech LED flashlight - no batteries  1 A New Day brand black purse damaged and empty                                                                                                                                                                                                                                                                                                   |  |   |   |     |       | 1 Bearpaw brand            |
| 1 Metal wire tray 1 Black Plastic Tray with Spider decoration 1 Duracell Brand LED lantern - no batteries 1 Mod Podge container partially filled and open 1 Pair unbranded pink sunglasses 1 Pair unbranded green sunglasses 1 Smartech LED flashlight - no batteries 1 A New Day brand black purse damaged and empty                                                                                                                                                                                                                                                                                                                  |  |   |   |     |       | imitation wool jacket with |
| 1 Black Plastic Tray with Spider decoration 1 Duracell Brand LED lantern - no batteries 1 Mod Podge container partially filled and open 1 Pair unbranded pink sunglasses 1 Pair unbranded green sunglasses 1 Smartech LED flashlight - no batteries 1 A New Day brand black purse damaged and empty                                                                                                                                                                                                                                                                                                                                    |  |   |   |     |       | stains                     |
| Spider decoration 1 Duracell Brand LED lantern - no batteries 1 Mod Podge container partially filled and open 1 Pair unbranded pink sunglasses 1 Pair unbranded green sunglasses 1 Smartech LED flashlight - no batteries 1 A New Day brand black purse damaged and empty                                                                                                                                                                                                                                                                                                                                                              |  |   |   |     |       | 1 Metal wire tray          |
| 1 Duracell Brand LED lantern - no batteries 1 Mod Podge container partially filled and open 1 Pair unbranded pink sunglasses 1 Pair unbranded green sunglasses 1 Smartech LED flashlight - no batteries 1 A New Day brand black purse damaged and empty                                                                                                                                                                                                                                                                                                                                                                                |  |   |   |     |       | 1 Black Plastic Tray with  |
| lantern - no batteries  1 Mod Podge container partially filled and open 1 Pair unbranded pink sunglasses 1 Pair unbranded green sunglasses 1 Smartech LED flashlight - no batteries 1 A New Day brand black purse damaged and empty                                                                                                                                                                                                                                                                                                                                                                                                    |  |   |   |     |       | Spider decoration          |
| 1 Mod Podge container partially filled and open 1 Pair unbranded pink sunglasses 1 Pair unbranded green sunglasses 1 Smartech LED flashlight - no batteries 1 A New Day brand black purse damaged and empty                                                                                                                                                                                                                                                                                                                                                                                                                            |  |   |   |     |       | 1 Duracell Brand LED       |
| partially filled and open 1 Pair unbranded pink sunglasses 1 Pair unbranded green sunglasses 1 Smartech LED flashlight - no batteries 1 A New Day brand black purse damaged and empty                                                                                                                                                                                                                                                                                                                                                                                                                                                  |  |   |   |     |       | lantern - no batteries     |
| 1 Pair unbranded pink sunglasses 1 Pair unbranded green sunglasses 1 Smartech LED flashlight - no batteries 1 A New Day brand black purse damaged and empty                                                                                                                                                                                                                                                                                                                                                                                                                                                                            |  |   |   |     |       | 1 Mod Podge container      |
| sunglasses 1 Pair unbranded green sunglasses 1 Smartech LED flashlight - no batteries 1 A New Day brand black purse damaged and empty                                                                                                                                                                                                                                                                                                                                                                                                                                                                                                  |  |   |   |     |       | partially filled and open  |
| 1 Pair unbranded green sunglasses 1 Smartech LED flashlight - no batteries 1 A New Day brand black purse damaged and empty                                                                                                                                                                                                                                                                                                                                                                                                                                                                                                             |  |   |   |     |       | 1 Pair unbranded pink      |
| sunglasses 1 Smartech LED flashlight - no batteries 1 A New Day brand black purse damaged and empty                                                                                                                                                                                                                                                                                                                                                                                                                                                                                                                                    |  |   |   |     |       | sunglasses                 |
| 1 Smartech LED flashlight - no batteries 1 A New Day brand black purse damaged and empty                                                                                                                                                                                                                                                                                                                                                                                                                                                                                                                                               |  |   |   |     |       | 1 Pair unbranded green     |
| - no batteries  1 A New Day brand black purse damaged and empty                                                                                                                                                                                                                                                                                                                                                                                                                                                                                                                                                                        |  |   |   |     |       |                            |
| 1 A New Day brand black purse damaged and empty                                                                                                                                                                                                                                                                                                                                                                                                                                                                                                                                                                                        |  |   |   |     |       | 1 Smartech LED flashlight  |
| purse damaged and empty                                                                                                                                                                                                                                                                                                                                                                                                                                                                                                                                                                                                                |  |   |   |     |       | - no batteries             |
| empty                                                                                                                                                                                                                                                                                                                                                                                                                                                                                                                                                                                                                                  |  |   |   |     |       | 1 A New Day brand black    |
|                                                                                                                                                                                                                                                                                                                                                                                                                                                                                                                                                                                                                                        |  |   |   |     |       | purse damaged and          |
| 1 Brown purse - empty                                                                                                                                                                                                                                                                                                                                                                                                                                                                                                                                                                                                                  |  |   |   |     |       | empty                      |
|                                                                                                                                                                                                                                                                                                                                                                                                                                                                                                                                                                                                                                        |  |   |   |     |       | 1 Brown purse - empty      |