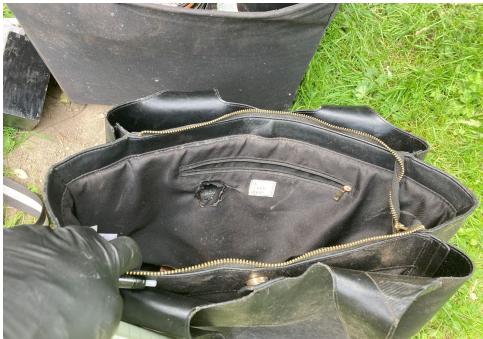

| Tent/Structure # | Present? |          | Check All That Apply | Bins | Bikes | Luggage | Items |                                                                                                                                                                                                                                                                                                                                                                                                                                                                                                                                                               |
|------------------|----------|----------|----------------------|------|-------|---------|-------|---------------------------------------------------------------------------------------------------------------------------------------------------------------------------------------------------------------------------------------------------------------------------------------------------------------------------------------------------------------------------------------------------------------------------------------------------------------------------------------------------------------------------------------------------------------|
|                  | Yes      | Accepted |                      | 2    | 0     | 1       | 3     | Items Stored - 1 Pink colored ground cover mat folded with stains 1 Wood Box empty 1 Black metal folding bed frame 1 Tan Kelty brand tent rainfly with stains 1 Coleman brand folding cot with stains and broken hinge 1 Radio Flyer fold up wagon with cargo net 1 Three section tent with poles in Graco bag 1 Grey unbranded tent rain fly 1 Unbranded Red tent rainfly with stains 1 Black Pineapple Drink brand folding fabric bin with stains 1 Makita Toolbox containing 8 small glasses and 3 tshirts 1 Key West Keychain emblem 1 Ricardo Santa Cruz |

| with costume ornaments 5 Damaged DVD movie discs with no cases 1 Plastic box with assorted art supplies - damaged 1 Plastic box with assorted art supplies - damaged 1 North Face brand grey backpack stained containing assorted shirts 1 Bearpaw brand imitation wool jacket with stains 1 Metal wire tray 1 Black Plastic Tray with Spider decoration 1 Duracell Brand LED lantern - no batteries 1 Mod Podge container partially filled and open 1 Pair unbranded pink sunglasses 1 Pair unbranded green sunglasses 1 Smartech LED flashlight - no batteries 1 A New Day brand black purse damaged and empty 1 Brown purse - empty |  | ı | I | · · | <br>1 | 1                          |
|----------------------------------------------------------------------------------------------------------------------------------------------------------------------------------------------------------------------------------------------------------------------------------------------------------------------------------------------------------------------------------------------------------------------------------------------------------------------------------------------------------------------------------------------------------------------------------------------------------------------------------------|--|---|---|-----|-------|----------------------------|
| discs with no cases  1 Plastic box with assorted art supplies - damaged  1 Plastic box with assorted art supplies - damaged  1 North Face brand grey backpack stained containing assorted shirts 1 Bearpaw brand imitation wool jacket with stains 1 Metal wire tray 1 Black Plastic Tray with Spider decoration 1 Duracell Brand LED lantern - no batteries 1 Mod Podge container partially filled and open 1 Pair unbranded pink sunglasses 1 Pair unbranded green sunglasses 1 Smartech LED flashlight - no batteries 1 A New Day brand black purse damaged and empty                                                               |  |   |   |     |       |                            |
| 1 Plastic box with assorted art supplies - damaged 1 Plastic box with assorted art supplies - damaged 1 North Face brand grey backpack stained containing assorted shirts 1 Bearpaw brand imitation wool jacket with stains 1 Metal wire tray 1 Black Plastic Tray with Spider decoration 1 Duracell Brand LED lantern - no batteries 1 Mod Podge container partially filled and open 1 Pair unbranded pink sunglasses 1 Pair unbranded green sunglasses 1 Smartech LED flashlight - no batteries 1 A New Day brand black purse damaged and empty                                                                                      |  |   |   |     |       | _                          |
| assorted art supplies - damaged 1 Plastic box with assorted art supplies - damaged 1 North Face brand grey backpack stained containing assorted shirts 1 Bearpaw brand imitation wool jacket with stains 1 Metal wire tray 1 Black Plastic Tray with Spider decoration 1 Duracell Brand LED lantern - no batteries 1 Mod Podge container partially filled and open 1 Pair unbranded pink sunglasses 1 Pair unbranded green sunglasses 1 Smartech LED flashlight - no batteries 1 A New Day brand black purse damaged and empty                                                                                                         |  |   |   |     |       |                            |
| damaged  1 Plastic box with assorted art supplies - damaged  1 North Face brand grey backpack stained containing assorted shirts 1 Bearpaw brand imitation wool jacket with stains 1 Metal wire tray 1 Black Plastic Tray with Spider decoration 1 Duracell Brand LED lantern - no batteries 1 Mod Podge container partially filled and open 1 Pair unbranded pink sunglasses 1 Pair unbranded green sunglasses 1 Smartech LED flashlight - no batteries 1 A New Day brand black purse damaged and empty                                                                                                                               |  |   |   |     |       | 1 Plastic box with         |
| 1 Plastic box with assorted art supplies - damaged 1 North Face brand grey backpack stained containing assorted shirts 1 Bearpaw brand imitation wool jacket with stains 1 Metal wire tray 1 Black Plastic Tray with Spider decoration 1 Duracell Brand LED lantern - no batteries 1 Mod Podge container partially filled and open 1 Pair unbranded pink sunglasses 1 Pair unbranded green sunglasses 1 Smartech LED flashlight - no batteries 1 A New Day brand black purse damaged and empty                                                                                                                                         |  |   |   |     |       | assorted art supplies -    |
| assorted art supplies - damaged 1 North Face brand grey backpack stained containing assorted shirts 1 Bearpaw brand imitation wool jacket with stains 1 Metal wire tray 1 Black Plastic Tray with Spider decoration 1 Duracell Brand LED lantern - no batteries 1 Mod Podge container partially filled and open 1 Pair unbranded pink sunglasses 1 Pair unbranded green sunglasses 1 Smartech LED flashlight - no batteries 1 A New Day brand black purse damaged and empty                                                                                                                                                            |  |   |   |     |       |                            |
| damaged  1 North Face brand grey backpack stained containing assorted shirts 1 Bearpaw brand imitation wool jacket with stains 1 Metal wire tray 1 Black Plastic Tray with Spider decoration 1 Duracell Brand LED lantern - no batteries 1 Mod Podge container partially filled and open 1 Pair unbranded pink sunglasses 1 Pair unbranded green sunglasses 1 Smartech LED flashlight - no batteries 1 A New Day brand black purse damaged and empty                                                                                                                                                                                   |  |   |   |     |       | 1 Plastic box with         |
| 1 North Face brand grey backpack stained containing assorted shirts 1 Bearpaw brand imitation wool jacket with stains 1 Metal wire tray 1 Black Plastic Tray with Spider decoration 1 Duracell Brand LED lantern - no batteries 1 Mod Podge container partially filled and open 1 Pair unbranded pink sunglasses 1 Pair unbranded green sunglasses 1 Smartech LED flashlight - no batteries 1 A New Day brand black purse damaged and empty                                                                                                                                                                                            |  |   |   |     |       | assorted art supplies -    |
| backpack stained containing assorted shirts 1 Bearpaw brand imitation wool jacket with stains 1 Metal wire tray 1 Black Plastic Tray with Spider decoration 1 Duracell Brand LED lantern - no batteries 1 Mod Podge container partially filled and open 1 Pair unbranded pink sunglasses 1 Pair unbranded green sunglasses 1 Smartch LED flashlight - no batteries 1 A New Day brand black purse damaged and empty                                                                                                                                                                                                                     |  |   |   |     |       | damaged                    |
| containing assorted shirts  1 Bearpaw brand imitation wool jacket with stains  1 Metal wire tray  1 Black Plastic Tray with Spider decoration  1 Duracell Brand LED lantern - no batteries  1 Mod Podge container partially filled and open  1 Pair unbranded pink sunglasses  1 Pair unbranded green sunglasses  1 Smartech LED flashlight - no batteries  1 A New Day brand black purse damaged and empty                                                                                                                                                                                                                            |  |   |   |     |       | 1 North Face brand grey    |
| 1 Bearpaw brand imitation wool jacket with stains 1 Metal wire tray 1 Black Plastic Tray with Spider decoration 1 Duracell Brand LED lantern - no batteries 1 Mod Podge container partially filled and open 1 Pair unbranded pink sunglasses 1 Pair unbranded green sunglasses 1 Smartech LED flashlight - no batteries 1 A New Day brand black purse damaged and empty                                                                                                                                                                                                                                                                |  |   |   |     |       | backpack stained           |
| imitation wool jacket with stains  1 Metal wire tray 1 Black Plastic Tray with Spider decoration 1 Duracell Brand LED lantern - no batteries 1 Mod Podge container partially filled and open 1 Pair unbranded pink sunglasses 1 Pair unbranded green sunglasses 1 Smartech LED flashlight - no batteries 1 A New Day brand black purse damaged and empty                                                                                                                                                                                                                                                                               |  |   |   |     |       | containing assorted shirts |
| stains  1 Metal wire tray  1 Black Plastic Tray with Spider decoration  1 Duracell Brand LED lantern - no batteries  1 Mod Podge container partially filled and open  1 Pair unbranded pink sunglasses  1 Pair unbranded green sunglasses  1 Smartech LED flashlight - no batteries  1 A New Day brand black purse damaged and empty                                                                                                                                                                                                                                                                                                   |  |   |   |     |       | 1 Bearpaw brand            |
| 1 Metal wire tray 1 Black Plastic Tray with Spider decoration 1 Duracell Brand LED lantern - no batteries 1 Mod Podge container partially filled and open 1 Pair unbranded pink sunglasses 1 Pair unbranded green sunglasses 1 Smartech LED flashlight - no batteries 1 A New Day brand black purse damaged and empty                                                                                                                                                                                                                                                                                                                  |  |   |   |     |       | imitation wool jacket with |
| 1 Black Plastic Tray with Spider decoration 1 Duracell Brand LED lantern - no batteries 1 Mod Podge container partially filled and open 1 Pair unbranded pink sunglasses 1 Pair unbranded green sunglasses 1 Smartech LED flashlight - no batteries 1 A New Day brand black purse damaged and empty                                                                                                                                                                                                                                                                                                                                    |  |   |   |     |       | stains                     |
| Spider decoration 1 Duracell Brand LED lantern - no batteries 1 Mod Podge container partially filled and open 1 Pair unbranded pink sunglasses 1 Pair unbranded green sunglasses 1 Smartech LED flashlight - no batteries 1 A New Day brand black purse damaged and empty                                                                                                                                                                                                                                                                                                                                                              |  |   |   |     |       | 1 Metal wire tray          |
| 1 Duracell Brand LED lantern - no batteries 1 Mod Podge container partially filled and open 1 Pair unbranded pink sunglasses 1 Pair unbranded green sunglasses 1 Smartech LED flashlight - no batteries 1 A New Day brand black purse damaged and empty                                                                                                                                                                                                                                                                                                                                                                                |  |   |   |     |       | 1 Black Plastic Tray with  |
| lantern - no batteries  1 Mod Podge container partially filled and open 1 Pair unbranded pink sunglasses 1 Pair unbranded green sunglasses 1 Smartech LED flashlight - no batteries 1 A New Day brand black purse damaged and empty                                                                                                                                                                                                                                                                                                                                                                                                    |  |   |   |     |       | Spider decoration          |
| 1 Mod Podge container partially filled and open 1 Pair unbranded pink sunglasses 1 Pair unbranded green sunglasses 1 Smartech LED flashlight - no batteries 1 A New Day brand black purse damaged and empty                                                                                                                                                                                                                                                                                                                                                                                                                            |  |   |   |     |       | 1 Duracell Brand LED       |
| partially filled and open 1 Pair unbranded pink sunglasses 1 Pair unbranded green sunglasses 1 Smartech LED flashlight - no batteries 1 A New Day brand black purse damaged and empty                                                                                                                                                                                                                                                                                                                                                                                                                                                  |  |   |   |     |       | lantern - no batteries     |
| 1 Pair unbranded pink sunglasses 1 Pair unbranded green sunglasses 1 Smartech LED flashlight - no batteries 1 A New Day brand black purse damaged and empty                                                                                                                                                                                                                                                                                                                                                                                                                                                                            |  |   |   |     |       | 1 Mod Podge container      |
| sunglasses 1 Pair unbranded green sunglasses 1 Smartech LED flashlight - no batteries 1 A New Day brand black purse damaged and empty                                                                                                                                                                                                                                                                                                                                                                                                                                                                                                  |  |   |   |     |       | partially filled and open  |
| 1 Pair unbranded green sunglasses 1 Smartech LED flashlight - no batteries 1 A New Day brand black purse damaged and empty                                                                                                                                                                                                                                                                                                                                                                                                                                                                                                             |  |   |   |     |       | 1 Pair unbranded pink      |
| sunglasses 1 Smartech LED flashlight - no batteries 1 A New Day brand black purse damaged and empty                                                                                                                                                                                                                                                                                                                                                                                                                                                                                                                                    |  |   |   |     |       | sunglasses                 |
| 1 Smartech LED flashlight - no batteries 1 A New Day brand black purse damaged and empty                                                                                                                                                                                                                                                                                                                                                                                                                                                                                                                                               |  |   |   |     |       | 1 Pair unbranded green     |
| - no batteries  1 A New Day brand black purse damaged and empty                                                                                                                                                                                                                                                                                                                                                                                                                                                                                                                                                                        |  |   |   |     |       |                            |
| 1 A New Day brand black purse damaged and empty                                                                                                                                                                                                                                                                                                                                                                                                                                                                                                                                                                                        |  |   |   |     |       | 1 Smartech LED flashlight  |
| purse damaged and empty                                                                                                                                                                                                                                                                                                                                                                                                                                                                                                                                                                                                                |  |   |   |     |       | - no batteries             |
| empty                                                                                                                                                                                                                                                                                                                                                                                                                                                                                                                                                                                                                                  |  |   |   |     |       | 1 A New Day brand black    |
|                                                                                                                                                                                                                                                                                                                                                                                                                                                                                                                                                                                                                                        |  |   |   |     |       | purse damaged and          |
| 1 Brown purse - empty                                                                                                                                                                                                                                                                                                                                                                                                                                                                                                                                                                                                                  |  |   |   |     |       | empty                      |
|                                                                                                                                                                                                                                                                                                                                                                                                                                                                                                                                                                                                                                        |  |   |   |     |       | 1 Brown purse - empty      |