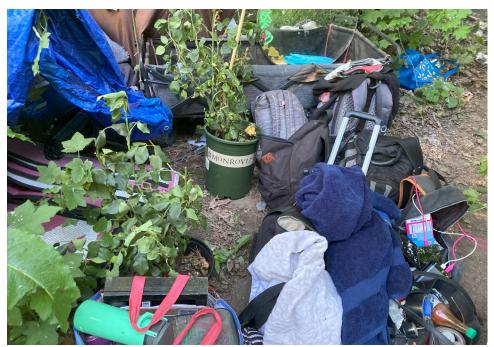

□ No

| Slope more than 27 degrees   |              | ☐ Yes | ☑ No |
|------------------------------|--------------|-------|------|
| Slide Zone                   |              | ☐ Yes | ☑ No |
| Fires                        |              | ☐ Yes | ☑ No |
| Exposed Electrical Wiring    |              | ☐ Yes | ☑ No |
| Other                        |              | ☐ Yes | ☑ No |
|                              | TOTAL COUNT: | 1     |      |
|                              |              |       |      |
|                              |              |       |      |
|                              | TOTAL SCORE: | 39    | )    |
|                              |              |       |      |
|                              |              |       |      |
| EXHIBIT A: SITE INSPECTION P | нотоѕ        |       |      |

## **Inspection Photos**