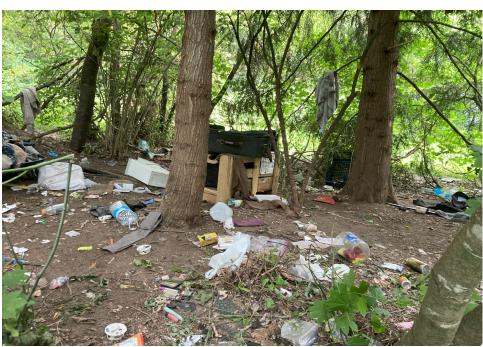

## **Inspection Photos**

During a site inspection, Field Coordinators should take photos of the following and store the photos in the appropriate G: Drive folder:

**Cross Street Signs** 

- Photos of Individual Tents
- Vehicle/RVs/License Plates

- General Photos of the Encampment
- **Debris Fields**