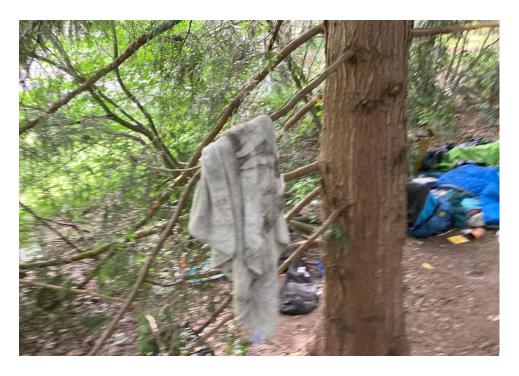

□ No

| Slope more than 27 degrees   |              | ☐ Yes | ☑ No |
|------------------------------|--------------|-------|------|
| Slide Zone                   |              | ☐ Yes | ☑ No |
| Fires                        |              | ☐ Yes | ☑ No |
| Exposed Electrical Wiring    |              | ☐ Yes | ☑ No |
| Other                        |              | ☐ Yes | ☑ No |
|                              | TOTAL COUNT: | 1     |      |
|                              |              |       |      |
|                              |              |       |      |
|                              | TOTAL SCORE: | 39    | )    |
|                              |              |       |      |
|                              |              |       |      |
| EXHIBIT A: SITE INSPECTION P | нотоѕ        |       |      |

During a site inspection, Field Coordinators should take photos of the following and store the photos in the appropriate G: Drive folder:

**Cross Street Signs** 

- Photos of Individual Tents
- Vehicle/RVs/License Plates

- General Photos of the Encampment
- **Debris Fields**

## **Inspection Photos**