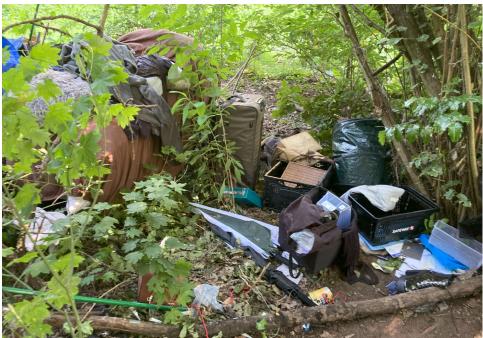

□ No

| Slope more than 27 degrees   |              | ☐ Yes | ☑ No |
|------------------------------|--------------|-------|------|
| Slide Zone                   |              | ☐ Yes | ☑ No |
| Fires                        |              | ☐ Yes | ☑ No |
| Exposed Electrical Wiring    |              | ☐ Yes | ☑ No |
| Other                        |              | ☐ Yes | ☑ No |
|                              | TOTAL COUNT: | 1     |      |
|                              |              |       |      |
|                              |              |       |      |
|                              | TOTAL SCORE: | 39    | )    |
|                              |              |       |      |
|                              |              |       |      |
| EXHIBIT A: SITE INSPECTION P | нотоѕ        |       |      |

## **Inspection Photos**