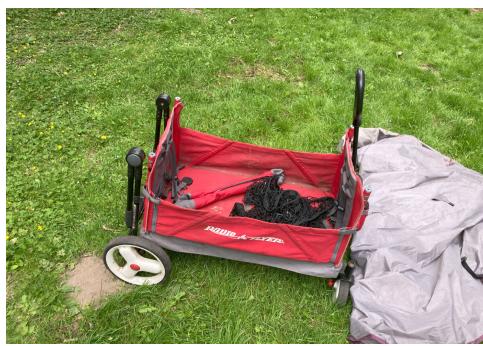

| Tent/Structure # | Present? |          | Check All That Apply | Bins | Bikes | Luggage | Items |                                                                                                                                                                                                                                                                                                                                                                                                                                                                                                                                                               |
|------------------|----------|----------|----------------------|------|-------|---------|-------|---------------------------------------------------------------------------------------------------------------------------------------------------------------------------------------------------------------------------------------------------------------------------------------------------------------------------------------------------------------------------------------------------------------------------------------------------------------------------------------------------------------------------------------------------------------|
|                  | Yes      | Accepted |                      | 2    | 0     | 1       | 3     | Items Stored - 1 Pink colored ground cover mat folded with stains 1 Wood Box empty 1 Black metal folding bed frame 1 Tan Kelty brand tent rainfly with stains 1 Coleman brand folding cot with stains and broken hinge 1 Radio Flyer fold up wagon with cargo net 1 Three section tent with poles in Graco bag 1 Grey unbranded tent rain fly 1 Unbranded Red tent rainfly with stains 1 Black Pineapple Drink brand folding fabric bin with stains 1 Makita Toolbox containing 8 small glasses and 3 tshirts 1 Key West Keychain emblem 1 Ricardo Santa Cruz |