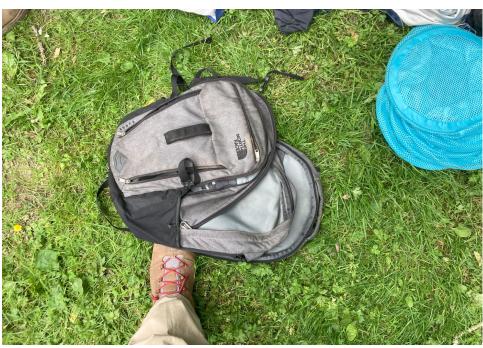

| Tent/Structure # | Present? |          | Check All That Apply | Bins | Bikes | Luggage | Items |                                                                                                                                                                                                                                                                                                                                                                                                                                                                                                                                                               |
|------------------|----------|----------|----------------------|------|-------|---------|-------|---------------------------------------------------------------------------------------------------------------------------------------------------------------------------------------------------------------------------------------------------------------------------------------------------------------------------------------------------------------------------------------------------------------------------------------------------------------------------------------------------------------------------------------------------------------|
|                  | Yes      | Accepted |                      | 2    | 0     | 1       | 3     | Items Stored - 1 Pink colored ground cover mat folded with stains 1 Wood Box empty 1 Black metal folding bed frame 1 Tan Kelty brand tent rainfly with stains 1 Coleman brand folding cot with stains and broken hinge 1 Radio Flyer fold up wagon with cargo net 1 Three section tent with poles in Graco bag 1 Grey unbranded tent rain fly 1 Unbranded Red tent rainfly with stains 1 Black Pineapple Drink brand folding fabric bin with stains 1 Makita Toolbox containing 8 small glasses and 3 tshirts 1 Key West Keychain emblem 1 Ricardo Santa Cruz |

|  |  |  |  | brand green suitcase         |
|--|--|--|--|------------------------------|
|  |  |  |  | stained and broken           |
|  |  |  |  | handle                       |
|  |  |  |  | 1 Getting Away titled        |
|  |  |  |  | book - damaged               |
|  |  |  |  | 1 Voynich Manuscript         |
|  |  |  |  | book - damaged               |
|  |  |  |  | 1 Holistic Herbal book -     |
|  |  |  |  | damaged                      |
|  |  |  |  | 1 Metal wine glass           |
|  |  |  |  | 1 Metal decorative           |
|  |  |  |  | chalice with lid             |
|  |  |  |  | 1 Black Plastic utility tool |
|  |  |  |  | 1 Pair metal kitchen         |
|  |  |  |  | shears                       |
|  |  |  |  | 1 Wood Block with red        |
|  |  |  |  | stains and carve outs        |
|  |  |  |  | 1 Wood Box with broken       |
|  |  |  |  | glass mirror - empty         |
|  |  |  |  | 1 Wood box with              |
|  |  |  |  | pentagram emblem on          |
|  |  |  |  | top - empty                  |
|  |  |  |  | 1 New English Dictionary     |
|  |  |  |  | brand box - empty            |
|  |  |  |  | 1 The Giving Tree titled     |
|  |  |  |  | book - damaged               |
|  |  |  |  | 1 Red metal cash box -       |
|  |  |  |  | empty                        |
|  |  |  |  | 1 #24 toy car - damaged      |
|  |  |  |  | 1 Metal knife - gold         |
|  |  |  |  | colored                      |
|  |  |  |  | 1 Decorative metal tiara     |

| with costume ornaments 5 Damaged DVD movie discs with no cases 1 Plastic box with assorted art supplies - damaged 1 Plastic box with assorted art supplies - damaged 1 North Face brand grey backpack stained containing assorted shirts 1 Bearpaw brand imitation wool jacket with stains 1 Metal wire tray 1 Black Plastic Tray with Spider decoration 1 Duracell Brand LED lantern - no batteries 1 Mod Podge container partially filled and open 1 Pair unbranded pink sunglasses 1 Pair unbranded green sunglasses 1 Smartech LED flashlight - no batteries 1 A New Day brand black purse damaged and empty 1 Brown purse - empty |  | ı | I | · · | <br>1 | 1                          |
|----------------------------------------------------------------------------------------------------------------------------------------------------------------------------------------------------------------------------------------------------------------------------------------------------------------------------------------------------------------------------------------------------------------------------------------------------------------------------------------------------------------------------------------------------------------------------------------------------------------------------------------|--|---|---|-----|-------|----------------------------|
| discs with no cases  1 Plastic box with assorted art supplies - damaged  1 Plastic box with assorted art supplies - damaged  1 North Face brand grey backpack stained containing assorted shirts 1 Bearpaw brand imitation wool jacket with stains 1 Metal wire tray 1 Black Plastic Tray with Spider decoration 1 Duracell Brand LED lantern - no batteries 1 Mod Podge container partially filled and open 1 Pair unbranded pink sunglasses 1 Pair unbranded green sunglasses 1 Smartech LED flashlight - no batteries 1 A New Day brand black purse damaged and empty                                                               |  |   |   |     |       |                            |
| 1 Plastic box with assorted art supplies - damaged 1 Plastic box with assorted art supplies - damaged 1 North Face brand grey backpack stained containing assorted shirts 1 Bearpaw brand imitation wool jacket with stains 1 Metal wire tray 1 Black Plastic Tray with Spider decoration 1 Duracell Brand LED lantern - no batteries 1 Mod Podge container partially filled and open 1 Pair unbranded pink sunglasses 1 Pair unbranded green sunglasses 1 Smartech LED flashlight - no batteries 1 A New Day brand black purse damaged and empty                                                                                      |  |   |   |     |       | _                          |
| assorted art supplies - damaged 1 Plastic box with assorted art supplies - damaged 1 North Face brand grey backpack stained containing assorted shirts 1 Bearpaw brand imitation wool jacket with stains 1 Metal wire tray 1 Black Plastic Tray with Spider decoration 1 Duracell Brand LED lantern - no batteries 1 Mod Podge container partially filled and open 1 Pair unbranded pink sunglasses 1 Pair unbranded green sunglasses 1 Smartech LED flashlight - no batteries 1 A New Day brand black purse damaged and empty                                                                                                         |  |   |   |     |       |                            |
| damaged  1 Plastic box with assorted art supplies - damaged  1 North Face brand grey backpack stained containing assorted shirts 1 Bearpaw brand imitation wool jacket with stains 1 Metal wire tray 1 Black Plastic Tray with Spider decoration 1 Duracell Brand LED lantern - no batteries 1 Mod Podge container partially filled and open 1 Pair unbranded pink sunglasses 1 Pair unbranded green sunglasses 1 Smartech LED flashlight - no batteries 1 A New Day brand black purse damaged and empty                                                                                                                               |  |   |   |     |       | 1 Plastic box with         |
| 1 Plastic box with assorted art supplies - damaged 1 North Face brand grey backpack stained containing assorted shirts 1 Bearpaw brand imitation wool jacket with stains 1 Metal wire tray 1 Black Plastic Tray with Spider decoration 1 Duracell Brand LED lantern - no batteries 1 Mod Podge container partially filled and open 1 Pair unbranded pink sunglasses 1 Pair unbranded green sunglasses 1 Smartech LED flashlight - no batteries 1 A New Day brand black purse damaged and empty                                                                                                                                         |  |   |   |     |       | assorted art supplies -    |
| assorted art supplies - damaged 1 North Face brand grey backpack stained containing assorted shirts 1 Bearpaw brand imitation wool jacket with stains 1 Metal wire tray 1 Black Plastic Tray with Spider decoration 1 Duracell Brand LED lantern - no batteries 1 Mod Podge container partially filled and open 1 Pair unbranded pink sunglasses 1 Pair unbranded green sunglasses 1 Smartech LED flashlight - no batteries 1 A New Day brand black purse damaged and empty                                                                                                                                                            |  |   |   |     |       |                            |
| damaged  1 North Face brand grey backpack stained containing assorted shirts 1 Bearpaw brand imitation wool jacket with stains 1 Metal wire tray 1 Black Plastic Tray with Spider decoration 1 Duracell Brand LED lantern - no batteries 1 Mod Podge container partially filled and open 1 Pair unbranded pink sunglasses 1 Pair unbranded green sunglasses 1 Smartech LED flashlight - no batteries 1 A New Day brand black purse damaged and empty                                                                                                                                                                                   |  |   |   |     |       | 1 Plastic box with         |
| 1 North Face brand grey backpack stained containing assorted shirts 1 Bearpaw brand imitation wool jacket with stains 1 Metal wire tray 1 Black Plastic Tray with Spider decoration 1 Duracell Brand LED lantern - no batteries 1 Mod Podge container partially filled and open 1 Pair unbranded pink sunglasses 1 Pair unbranded green sunglasses 1 Smartech LED flashlight - no batteries 1 A New Day brand black purse damaged and empty                                                                                                                                                                                            |  |   |   |     |       | assorted art supplies -    |
| backpack stained containing assorted shirts 1 Bearpaw brand imitation wool jacket with stains 1 Metal wire tray 1 Black Plastic Tray with Spider decoration 1 Duracell Brand LED lantern - no batteries 1 Mod Podge container partially filled and open 1 Pair unbranded pink sunglasses 1 Pair unbranded green sunglasses 1 Smartch LED flashlight - no batteries 1 A New Day brand black purse damaged and empty                                                                                                                                                                                                                     |  |   |   |     |       | damaged                    |
| containing assorted shirts  1 Bearpaw brand imitation wool jacket with stains  1 Metal wire tray  1 Black Plastic Tray with Spider decoration  1 Duracell Brand LED lantern - no batteries  1 Mod Podge container partially filled and open  1 Pair unbranded pink sunglasses  1 Pair unbranded green sunglasses  1 Smartech LED flashlight - no batteries  1 A New Day brand black purse damaged and empty                                                                                                                                                                                                                            |  |   |   |     |       | 1 North Face brand grey    |
| 1 Bearpaw brand imitation wool jacket with stains 1 Metal wire tray 1 Black Plastic Tray with Spider decoration 1 Duracell Brand LED lantern - no batteries 1 Mod Podge container partially filled and open 1 Pair unbranded pink sunglasses 1 Pair unbranded green sunglasses 1 Smartech LED flashlight - no batteries 1 A New Day brand black purse damaged and empty                                                                                                                                                                                                                                                                |  |   |   |     |       | backpack stained           |
| imitation wool jacket with stains  1 Metal wire tray 1 Black Plastic Tray with Spider decoration 1 Duracell Brand LED lantern - no batteries 1 Mod Podge container partially filled and open 1 Pair unbranded pink sunglasses 1 Pair unbranded green sunglasses 1 Smartech LED flashlight - no batteries 1 A New Day brand black purse damaged and empty                                                                                                                                                                                                                                                                               |  |   |   |     |       | containing assorted shirts |
| stains  1 Metal wire tray  1 Black Plastic Tray with Spider decoration  1 Duracell Brand LED lantern - no batteries  1 Mod Podge container partially filled and open  1 Pair unbranded pink sunglasses  1 Pair unbranded green sunglasses  1 Smartech LED flashlight - no batteries  1 A New Day brand black purse damaged and empty                                                                                                                                                                                                                                                                                                   |  |   |   |     |       | 1 Bearpaw brand            |
| 1 Metal wire tray 1 Black Plastic Tray with Spider decoration 1 Duracell Brand LED lantern - no batteries 1 Mod Podge container partially filled and open 1 Pair unbranded pink sunglasses 1 Pair unbranded green sunglasses 1 Smartech LED flashlight - no batteries 1 A New Day brand black purse damaged and empty                                                                                                                                                                                                                                                                                                                  |  |   |   |     |       | imitation wool jacket with |
| 1 Black Plastic Tray with Spider decoration 1 Duracell Brand LED lantern - no batteries 1 Mod Podge container partially filled and open 1 Pair unbranded pink sunglasses 1 Pair unbranded green sunglasses 1 Smartech LED flashlight - no batteries 1 A New Day brand black purse damaged and empty                                                                                                                                                                                                                                                                                                                                    |  |   |   |     |       | stains                     |
| Spider decoration 1 Duracell Brand LED lantern - no batteries 1 Mod Podge container partially filled and open 1 Pair unbranded pink sunglasses 1 Pair unbranded green sunglasses 1 Smartech LED flashlight - no batteries 1 A New Day brand black purse damaged and empty                                                                                                                                                                                                                                                                                                                                                              |  |   |   |     |       | 1 Metal wire tray          |
| 1 Duracell Brand LED lantern - no batteries 1 Mod Podge container partially filled and open 1 Pair unbranded pink sunglasses 1 Pair unbranded green sunglasses 1 Smartech LED flashlight - no batteries 1 A New Day brand black purse damaged and empty                                                                                                                                                                                                                                                                                                                                                                                |  |   |   |     |       | 1 Black Plastic Tray with  |
| lantern - no batteries  1 Mod Podge container partially filled and open 1 Pair unbranded pink sunglasses 1 Pair unbranded green sunglasses 1 Smartech LED flashlight - no batteries 1 A New Day brand black purse damaged and empty                                                                                                                                                                                                                                                                                                                                                                                                    |  |   |   |     |       | Spider decoration          |
| 1 Mod Podge container partially filled and open 1 Pair unbranded pink sunglasses 1 Pair unbranded green sunglasses 1 Smartech LED flashlight - no batteries 1 A New Day brand black purse damaged and empty                                                                                                                                                                                                                                                                                                                                                                                                                            |  |   |   |     |       | 1 Duracell Brand LED       |
| partially filled and open 1 Pair unbranded pink sunglasses 1 Pair unbranded green sunglasses 1 Smartech LED flashlight - no batteries 1 A New Day brand black purse damaged and empty                                                                                                                                                                                                                                                                                                                                                                                                                                                  |  |   |   |     |       | lantern - no batteries     |
| 1 Pair unbranded pink sunglasses 1 Pair unbranded green sunglasses 1 Smartech LED flashlight - no batteries 1 A New Day brand black purse damaged and empty                                                                                                                                                                                                                                                                                                                                                                                                                                                                            |  |   |   |     |       | 1 Mod Podge container      |
| sunglasses 1 Pair unbranded green sunglasses 1 Smartech LED flashlight - no batteries 1 A New Day brand black purse damaged and empty                                                                                                                                                                                                                                                                                                                                                                                                                                                                                                  |  |   |   |     |       | partially filled and open  |
| 1 Pair unbranded green sunglasses 1 Smartech LED flashlight - no batteries 1 A New Day brand black purse damaged and empty                                                                                                                                                                                                                                                                                                                                                                                                                                                                                                             |  |   |   |     |       | 1 Pair unbranded pink      |
| sunglasses 1 Smartech LED flashlight - no batteries 1 A New Day brand black purse damaged and empty                                                                                                                                                                                                                                                                                                                                                                                                                                                                                                                                    |  |   |   |     |       | sunglasses                 |
| 1 Smartech LED flashlight - no batteries 1 A New Day brand black purse damaged and empty                                                                                                                                                                                                                                                                                                                                                                                                                                                                                                                                               |  |   |   |     |       | 1 Pair unbranded green     |
| - no batteries  1 A New Day brand black purse damaged and empty                                                                                                                                                                                                                                                                                                                                                                                                                                                                                                                                                                        |  |   |   |     |       |                            |
| 1 A New Day brand black purse damaged and empty                                                                                                                                                                                                                                                                                                                                                                                                                                                                                                                                                                                        |  |   |   |     |       | 1 Smartech LED flashlight  |
| purse damaged and empty                                                                                                                                                                                                                                                                                                                                                                                                                                                                                                                                                                                                                |  |   |   |     |       | - no batteries             |
| empty                                                                                                                                                                                                                                                                                                                                                                                                                                                                                                                                                                                                                                  |  |   |   |     |       | 1 A New Day brand black    |
|                                                                                                                                                                                                                                                                                                                                                                                                                                                                                                                                                                                                                                        |  |   |   |     |       | purse damaged and          |
| 1 Brown purse - empty                                                                                                                                                                                                                                                                                                                                                                                                                                                                                                                                                                                                                  |  |   |   |     |       | empty                      |
|                                                                                                                                                                                                                                                                                                                                                                                                                                                                                                                                                                                                                                        |  |   |   |     |       | 1 Brown purse - empty      |