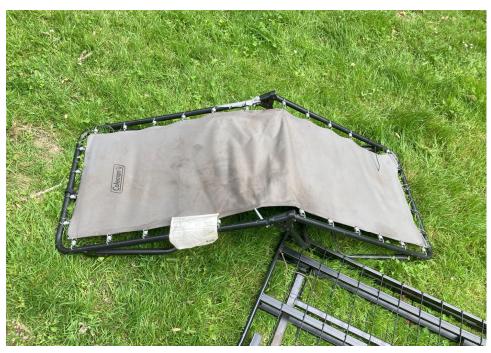

| Tent/Structure # | Present? |          | Check All That Apply | Bins | Bikes | Luggage | Items |                                                                                                                                                                                                                                                                                                                                                                                                                                                                                                                                                               |
|------------------|----------|----------|----------------------|------|-------|---------|-------|---------------------------------------------------------------------------------------------------------------------------------------------------------------------------------------------------------------------------------------------------------------------------------------------------------------------------------------------------------------------------------------------------------------------------------------------------------------------------------------------------------------------------------------------------------------|
|                  | Yes      | Accepted |                      | 2    | 0     | 1       | 3     | Items Stored - 1 Pink colored ground cover mat folded with stains 1 Wood Box empty 1 Black metal folding bed frame 1 Tan Kelty brand tent rainfly with stains 1 Coleman brand folding cot with stains and broken hinge 1 Radio Flyer fold up wagon with cargo net 1 Three section tent with poles in Graco bag 1 Grey unbranded tent rain fly 1 Unbranded Red tent rainfly with stains 1 Black Pineapple Drink brand folding fabric bin with stains 1 Makita Toolbox containing 8 small glasses and 3 tshirts 1 Key West Keychain emblem 1 Ricardo Santa Cruz |