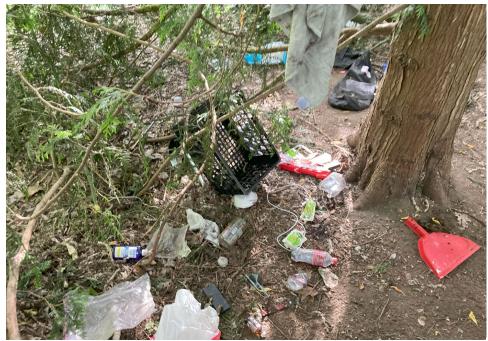

□ No

| Slope more than 27 degrees   |              | ☐ Yes | ☑ No |
|------------------------------|--------------|-------|------|
| Slide Zone                   |              | ☐ Yes | ☑ No |
| Fires                        |              | ☐ Yes | ☑ No |
| Exposed Electrical Wiring    |              | ☐ Yes | ☑ No |
| Other                        |              | ☐ Yes | ☑ No |
|                              | TOTAL COUNT: | 1     |      |
|                              |              |       |      |
|                              |              |       |      |
|                              | TOTAL SCORE: | 39    | )    |
|                              |              |       |      |
|                              |              |       |      |
| EXHIBIT A: SITE INSPECTION P | нотоѕ        |       |      |

During a site inspection, Field Coordinators should take photos of the following and store the photos in the appropriate G: Drive folder:

**Cross Street Signs** 

- Photos of Individual Tents
- Vehicle/RVs/License Plates

- General Photos of the Encampment
- **Debris Fields**

## **Inspection Photos**