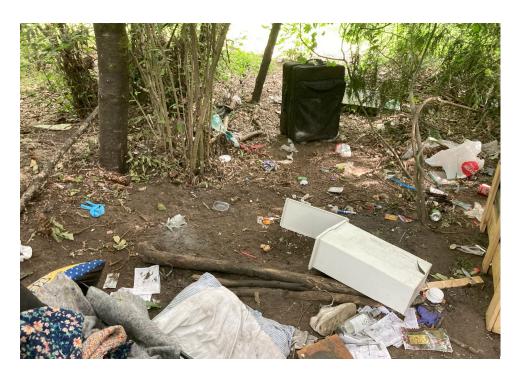

## **Inspection Photos**

During a site inspection, Field Coordinators should take photos of the following and store the photos in the appropriate G: Drive folder:

**Cross Street Signs** 

- Photos of Individual Tents
- Vehicle/RVs/License Plates

- General Photos of the Encampment
- **Debris Fields**