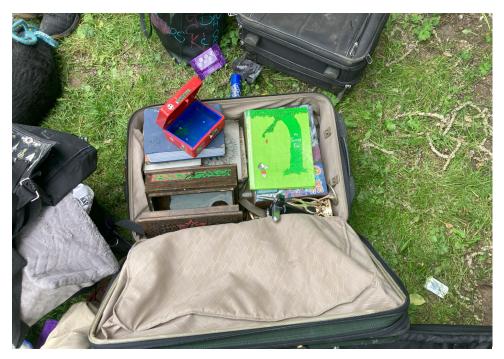

#### **STORAGE TOTALS**

| Number of Bins | Bikes | Large Luggage Items | Large Items |
|----------------|-------|---------------------|-------------|
| 2              | 0     | 1                   | 3           |

| Tent/Structure # | Present? |          | Check All That Apply | Bins | Bikes | Luggage | Items |                                                                                                                                                                                                                                                                                                                                                                                                                                                                                                                                                               |
|------------------|----------|----------|----------------------|------|-------|---------|-------|---------------------------------------------------------------------------------------------------------------------------------------------------------------------------------------------------------------------------------------------------------------------------------------------------------------------------------------------------------------------------------------------------------------------------------------------------------------------------------------------------------------------------------------------------------------|
|                  | Yes      | Accepted |                      | 2    | 0     | 1       | 3     | Items Stored - 1 Pink colored ground cover mat folded with stains 1 Wood Box empty 1 Black metal folding bed frame 1 Tan Kelty brand tent rainfly with stains 1 Coleman brand folding cot with stains and broken hinge 1 Radio Flyer fold up wagon with cargo net 1 Three section tent with poles in Graco bag 1 Grey unbranded tent rain fly 1 Unbranded Red tent rainfly with stains 1 Black Pineapple Drink brand folding fabric bin with stains 1 Makita Toolbox containing 8 small glasses and 3 tshirts 1 Key West Keychain emblem 1 Ricardo Santa Cruz |

|  |  |  |  | brand green suitcase         |
|--|--|--|--|------------------------------|
|  |  |  |  | stained and broken           |
|  |  |  |  | handle                       |
|  |  |  |  | 1 Getting Away titled        |
|  |  |  |  | book - damaged               |
|  |  |  |  | 1 Voynich Manuscript         |
|  |  |  |  | book - damaged               |
|  |  |  |  | 1 Holistic Herbal book -     |
|  |  |  |  | damaged                      |
|  |  |  |  | 1 Metal wine glass           |
|  |  |  |  | 1 Metal decorative           |
|  |  |  |  | chalice with lid             |
|  |  |  |  | 1 Black Plastic utility tool |
|  |  |  |  | 1 Pair metal kitchen         |
|  |  |  |  | shears                       |
|  |  |  |  | 1 Wood Block with red        |
|  |  |  |  | stains and carve outs        |
|  |  |  |  | 1 Wood Box with broken       |
|  |  |  |  | glass mirror - empty         |
|  |  |  |  | 1 Wood box with              |
|  |  |  |  | pentagram emblem on          |
|  |  |  |  | top - empty                  |
|  |  |  |  | 1 New English Dictionary     |
|  |  |  |  | brand box - empty            |
|  |  |  |  | 1 The Giving Tree titled     |
|  |  |  |  | book - damaged               |
|  |  |  |  | 1 Red metal cash box -       |
|  |  |  |  | empty                        |
|  |  |  |  | 1 #24 toy car - damaged      |
|  |  |  |  | 1 Metal knife - gold         |
|  |  |  |  | colored                      |
|  |  |  |  | 1 Decorative metal tiara     |

| with costume ornaments 5 Damaged DVD movie discs with no cases 1 Plastic box with assorted art supplies - damaged 1 Plastic box with assorted art supplies - damaged 1 North Face brand grey backpack stained containing assorted shirts 1 Bearpaw brand imitation wool jacket with stains 1 Metal wire tray 1 Black Plastic Tray with Spider decoration 1 Duracell Brand LED lantern - no batteries 1 Mod Podge container partially filled and open 1 Pair unbranded pink sunglasses 1 Pair unbranded green sunglasses 1 Smartech LED flashlight - no batteries 1 A New Day brand black purse damaged and empty 1 Brown purse - empty |  | ı | I | · · | <br>1 | 1                          |
|----------------------------------------------------------------------------------------------------------------------------------------------------------------------------------------------------------------------------------------------------------------------------------------------------------------------------------------------------------------------------------------------------------------------------------------------------------------------------------------------------------------------------------------------------------------------------------------------------------------------------------------|--|---|---|-----|-------|----------------------------|
| discs with no cases  1 Plastic box with assorted art supplies - damaged  1 Plastic box with assorted art supplies - damaged  1 North Face brand grey backpack stained containing assorted shirts 1 Bearpaw brand imitation wool jacket with stains 1 Metal wire tray 1 Black Plastic Tray with Spider decoration 1 Duracell Brand LED lantern - no batteries 1 Mod Podge container partially filled and open 1 Pair unbranded pink sunglasses 1 Pair unbranded green sunglasses 1 Smartech LED flashlight - no batteries 1 A New Day brand black purse damaged and empty                                                               |  |   |   |     |       |                            |
| 1 Plastic box with assorted art supplies - damaged 1 Plastic box with assorted art supplies - damaged 1 North Face brand grey backpack stained containing assorted shirts 1 Bearpaw brand imitation wool jacket with stains 1 Metal wire tray 1 Black Plastic Tray with Spider decoration 1 Duracell Brand LED lantern - no batteries 1 Mod Podge container partially filled and open 1 Pair unbranded pink sunglasses 1 Pair unbranded green sunglasses 1 Smartech LED flashlight - no batteries 1 A New Day brand black purse damaged and empty                                                                                      |  |   |   |     |       | _                          |
| assorted art supplies - damaged 1 Plastic box with assorted art supplies - damaged 1 North Face brand grey backpack stained containing assorted shirts 1 Bearpaw brand imitation wool jacket with stains 1 Metal wire tray 1 Black Plastic Tray with Spider decoration 1 Duracell Brand LED lantern - no batteries 1 Mod Podge container partially filled and open 1 Pair unbranded pink sunglasses 1 Pair unbranded green sunglasses 1 Smartech LED flashlight - no batteries 1 A New Day brand black purse damaged and empty                                                                                                         |  |   |   |     |       |                            |
| damaged  1 Plastic box with assorted art supplies - damaged  1 North Face brand grey backpack stained containing assorted shirts 1 Bearpaw brand imitation wool jacket with stains 1 Metal wire tray 1 Black Plastic Tray with Spider decoration 1 Duracell Brand LED lantern - no batteries 1 Mod Podge container partially filled and open 1 Pair unbranded pink sunglasses 1 Pair unbranded green sunglasses 1 Smartech LED flashlight - no batteries 1 A New Day brand black purse damaged and empty                                                                                                                               |  |   |   |     |       | 1 Plastic box with         |
| 1 Plastic box with assorted art supplies - damaged 1 North Face brand grey backpack stained containing assorted shirts 1 Bearpaw brand imitation wool jacket with stains 1 Metal wire tray 1 Black Plastic Tray with Spider decoration 1 Duracell Brand LED lantern - no batteries 1 Mod Podge container partially filled and open 1 Pair unbranded pink sunglasses 1 Pair unbranded green sunglasses 1 Smartech LED flashlight - no batteries 1 A New Day brand black purse damaged and empty                                                                                                                                         |  |   |   |     |       | assorted art supplies -    |
| assorted art supplies - damaged 1 North Face brand grey backpack stained containing assorted shirts 1 Bearpaw brand imitation wool jacket with stains 1 Metal wire tray 1 Black Plastic Tray with Spider decoration 1 Duracell Brand LED lantern - no batteries 1 Mod Podge container partially filled and open 1 Pair unbranded pink sunglasses 1 Pair unbranded green sunglasses 1 Smartech LED flashlight - no batteries 1 A New Day brand black purse damaged and empty                                                                                                                                                            |  |   |   |     |       |                            |
| damaged  1 North Face brand grey backpack stained containing assorted shirts 1 Bearpaw brand imitation wool jacket with stains 1 Metal wire tray 1 Black Plastic Tray with Spider decoration 1 Duracell Brand LED lantern - no batteries 1 Mod Podge container partially filled and open 1 Pair unbranded pink sunglasses 1 Pair unbranded green sunglasses 1 Smartech LED flashlight - no batteries 1 A New Day brand black purse damaged and empty                                                                                                                                                                                   |  |   |   |     |       | 1 Plastic box with         |
| 1 North Face brand grey backpack stained containing assorted shirts 1 Bearpaw brand imitation wool jacket with stains 1 Metal wire tray 1 Black Plastic Tray with Spider decoration 1 Duracell Brand LED lantern - no batteries 1 Mod Podge container partially filled and open 1 Pair unbranded pink sunglasses 1 Pair unbranded green sunglasses 1 Smartech LED flashlight - no batteries 1 A New Day brand black purse damaged and empty                                                                                                                                                                                            |  |   |   |     |       | assorted art supplies -    |
| backpack stained containing assorted shirts 1 Bearpaw brand imitation wool jacket with stains 1 Metal wire tray 1 Black Plastic Tray with Spider decoration 1 Duracell Brand LED lantern - no batteries 1 Mod Podge container partially filled and open 1 Pair unbranded pink sunglasses 1 Pair unbranded green sunglasses 1 Smartch LED flashlight - no batteries 1 A New Day brand black purse damaged and empty                                                                                                                                                                                                                     |  |   |   |     |       | damaged                    |
| containing assorted shirts  1 Bearpaw brand imitation wool jacket with stains  1 Metal wire tray  1 Black Plastic Tray with Spider decoration  1 Duracell Brand LED lantern - no batteries  1 Mod Podge container partially filled and open  1 Pair unbranded pink sunglasses  1 Pair unbranded green sunglasses  1 Smartech LED flashlight - no batteries  1 A New Day brand black purse damaged and empty                                                                                                                                                                                                                            |  |   |   |     |       | 1 North Face brand grey    |
| 1 Bearpaw brand imitation wool jacket with stains 1 Metal wire tray 1 Black Plastic Tray with Spider decoration 1 Duracell Brand LED lantern - no batteries 1 Mod Podge container partially filled and open 1 Pair unbranded pink sunglasses 1 Pair unbranded green sunglasses 1 Smartech LED flashlight - no batteries 1 A New Day brand black purse damaged and empty                                                                                                                                                                                                                                                                |  |   |   |     |       | backpack stained           |
| imitation wool jacket with stains  1 Metal wire tray 1 Black Plastic Tray with Spider decoration 1 Duracell Brand LED lantern - no batteries 1 Mod Podge container partially filled and open 1 Pair unbranded pink sunglasses 1 Pair unbranded green sunglasses 1 Smartech LED flashlight - no batteries 1 A New Day brand black purse damaged and empty                                                                                                                                                                                                                                                                               |  |   |   |     |       | containing assorted shirts |
| stains  1 Metal wire tray  1 Black Plastic Tray with Spider decoration  1 Duracell Brand LED lantern - no batteries  1 Mod Podge container partially filled and open  1 Pair unbranded pink sunglasses  1 Pair unbranded green sunglasses  1 Smartech LED flashlight - no batteries  1 A New Day brand black purse damaged and empty                                                                                                                                                                                                                                                                                                   |  |   |   |     |       | 1 Bearpaw brand            |
| 1 Metal wire tray 1 Black Plastic Tray with Spider decoration 1 Duracell Brand LED lantern - no batteries 1 Mod Podge container partially filled and open 1 Pair unbranded pink sunglasses 1 Pair unbranded green sunglasses 1 Smartech LED flashlight - no batteries 1 A New Day brand black purse damaged and empty                                                                                                                                                                                                                                                                                                                  |  |   |   |     |       | imitation wool jacket with |
| 1 Black Plastic Tray with Spider decoration 1 Duracell Brand LED lantern - no batteries 1 Mod Podge container partially filled and open 1 Pair unbranded pink sunglasses 1 Pair unbranded green sunglasses 1 Smartech LED flashlight - no batteries 1 A New Day brand black purse damaged and empty                                                                                                                                                                                                                                                                                                                                    |  |   |   |     |       | stains                     |
| Spider decoration 1 Duracell Brand LED lantern - no batteries 1 Mod Podge container partially filled and open 1 Pair unbranded pink sunglasses 1 Pair unbranded green sunglasses 1 Smartech LED flashlight - no batteries 1 A New Day brand black purse damaged and empty                                                                                                                                                                                                                                                                                                                                                              |  |   |   |     |       | 1 Metal wire tray          |
| 1 Duracell Brand LED lantern - no batteries 1 Mod Podge container partially filled and open 1 Pair unbranded pink sunglasses 1 Pair unbranded green sunglasses 1 Smartech LED flashlight - no batteries 1 A New Day brand black purse damaged and empty                                                                                                                                                                                                                                                                                                                                                                                |  |   |   |     |       | 1 Black Plastic Tray with  |
| lantern - no batteries  1 Mod Podge container partially filled and open 1 Pair unbranded pink sunglasses 1 Pair unbranded green sunglasses 1 Smartech LED flashlight - no batteries 1 A New Day brand black purse damaged and empty                                                                                                                                                                                                                                                                                                                                                                                                    |  |   |   |     |       | Spider decoration          |
| 1 Mod Podge container partially filled and open 1 Pair unbranded pink sunglasses 1 Pair unbranded green sunglasses 1 Smartech LED flashlight - no batteries 1 A New Day brand black purse damaged and empty                                                                                                                                                                                                                                                                                                                                                                                                                            |  |   |   |     |       | 1 Duracell Brand LED       |
| partially filled and open 1 Pair unbranded pink sunglasses 1 Pair unbranded green sunglasses 1 Smartech LED flashlight - no batteries 1 A New Day brand black purse damaged and empty                                                                                                                                                                                                                                                                                                                                                                                                                                                  |  |   |   |     |       | lantern - no batteries     |
| 1 Pair unbranded pink sunglasses 1 Pair unbranded green sunglasses 1 Smartech LED flashlight - no batteries 1 A New Day brand black purse damaged and empty                                                                                                                                                                                                                                                                                                                                                                                                                                                                            |  |   |   |     |       | 1 Mod Podge container      |
| sunglasses 1 Pair unbranded green sunglasses 1 Smartech LED flashlight - no batteries 1 A New Day brand black purse damaged and empty                                                                                                                                                                                                                                                                                                                                                                                                                                                                                                  |  |   |   |     |       | partially filled and open  |
| 1 Pair unbranded green sunglasses 1 Smartech LED flashlight - no batteries 1 A New Day brand black purse damaged and empty                                                                                                                                                                                                                                                                                                                                                                                                                                                                                                             |  |   |   |     |       | 1 Pair unbranded pink      |
| sunglasses 1 Smartech LED flashlight - no batteries 1 A New Day brand black purse damaged and empty                                                                                                                                                                                                                                                                                                                                                                                                                                                                                                                                    |  |   |   |     |       | sunglasses                 |
| 1 Smartech LED flashlight - no batteries 1 A New Day brand black purse damaged and empty                                                                                                                                                                                                                                                                                                                                                                                                                                                                                                                                               |  |   |   |     |       | 1 Pair unbranded green     |
| - no batteries  1 A New Day brand black purse damaged and empty                                                                                                                                                                                                                                                                                                                                                                                                                                                                                                                                                                        |  |   |   |     |       |                            |
| 1 A New Day brand black purse damaged and empty                                                                                                                                                                                                                                                                                                                                                                                                                                                                                                                                                                                        |  |   |   |     |       | 1 Smartech LED flashlight  |
| purse damaged and empty                                                                                                                                                                                                                                                                                                                                                                                                                                                                                                                                                                                                                |  |   |   |     |       | - no batteries             |
| empty                                                                                                                                                                                                                                                                                                                                                                                                                                                                                                                                                                                                                                  |  |   |   |     |       | 1 A New Day brand black    |
|                                                                                                                                                                                                                                                                                                                                                                                                                                                                                                                                                                                                                                        |  |   |   |     |       | purse damaged and          |
| 1 Brown purse - empty                                                                                                                                                                                                                                                                                                                                                                                                                                                                                                                                                                                                                  |  |   |   |     |       | empty                      |
|                                                                                                                                                                                                                                                                                                                                                                                                                                                                                                                                                                                                                                        |  |   |   |     |       | 1 Brown purse - empty      |