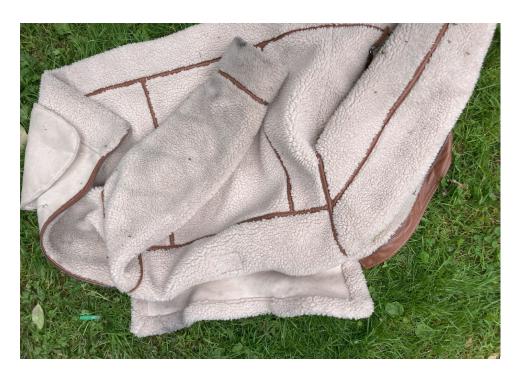

| Tent/Structure # | Present? |          | Check All That Apply | Bins | Bikes | Luggage | Items |                                                                                                                                                                                                                                                                                                                                                                                                                                                                                                                                                               |
|------------------|----------|----------|----------------------|------|-------|---------|-------|---------------------------------------------------------------------------------------------------------------------------------------------------------------------------------------------------------------------------------------------------------------------------------------------------------------------------------------------------------------------------------------------------------------------------------------------------------------------------------------------------------------------------------------------------------------|
|                  | Yes      | Accepted |                      | 2    | 0     | 1       | 3     | Items Stored - 1 Pink colored ground cover mat folded with stains 1 Wood Box empty 1 Black metal folding bed frame 1 Tan Kelty brand tent rainfly with stains 1 Coleman brand folding cot with stains and broken hinge 1 Radio Flyer fold up wagon with cargo net 1 Three section tent with poles in Graco bag 1 Grey unbranded tent rain fly 1 Unbranded Red tent rainfly with stains 1 Black Pineapple Drink brand folding fabric bin with stains 1 Makita Toolbox containing 8 small glasses and 3 tshirts 1 Key West Keychain emblem 1 Ricardo Santa Cruz |

| with costume ornaments 5 Damaged DVD movie discs with no cases 1 Plastic box with assorted art supplies - damaged 1 Plastic box with assorted art supplies - damaged 1 North Face brand grey backpack stained containing assorted shirts 1 Bearpaw brand imitation wool jacket with stains 1 Metal wire tray 1 Black Plastic Tray with Spider decoration 1 Duracell Brand LED lantern - no batteries 1 Mod Podge container partially filled and open 1 Pair unbranded pink sunglasses 1 Pair unbranded green sunglasses 1 Smartech LED flashlight - no batteries 1 A New Day brand black purse damaged and empty 1 Brown purse - empty |  | ı | I | · · | <br>1 | 1                          |
|----------------------------------------------------------------------------------------------------------------------------------------------------------------------------------------------------------------------------------------------------------------------------------------------------------------------------------------------------------------------------------------------------------------------------------------------------------------------------------------------------------------------------------------------------------------------------------------------------------------------------------------|--|---|---|-----|-------|----------------------------|
| discs with no cases  1 Plastic box with assorted art supplies - damaged  1 Plastic box with assorted art supplies - damaged  1 North Face brand grey backpack stained containing assorted shirts 1 Bearpaw brand imitation wool jacket with stains 1 Metal wire tray 1 Black Plastic Tray with Spider decoration 1 Duracell Brand LED lantern - no batteries 1 Mod Podge container partially filled and open 1 Pair unbranded pink sunglasses 1 Pair unbranded green sunglasses 1 Smartech LED flashlight - no batteries 1 A New Day brand black purse damaged and empty                                                               |  |   |   |     |       |                            |
| 1 Plastic box with assorted art supplies - damaged 1 Plastic box with assorted art supplies - damaged 1 North Face brand grey backpack stained containing assorted shirts 1 Bearpaw brand imitation wool jacket with stains 1 Metal wire tray 1 Black Plastic Tray with Spider decoration 1 Duracell Brand LED lantern - no batteries 1 Mod Podge container partially filled and open 1 Pair unbranded pink sunglasses 1 Pair unbranded green sunglasses 1 Smartech LED flashlight - no batteries 1 A New Day brand black purse damaged and empty                                                                                      |  |   |   |     |       | _                          |
| assorted art supplies - damaged 1 Plastic box with assorted art supplies - damaged 1 North Face brand grey backpack stained containing assorted shirts 1 Bearpaw brand imitation wool jacket with stains 1 Metal wire tray 1 Black Plastic Tray with Spider decoration 1 Duracell Brand LED lantern - no batteries 1 Mod Podge container partially filled and open 1 Pair unbranded pink sunglasses 1 Pair unbranded green sunglasses 1 Smartech LED flashlight - no batteries 1 A New Day brand black purse damaged and empty                                                                                                         |  |   |   |     |       |                            |
| damaged  1 Plastic box with assorted art supplies - damaged  1 North Face brand grey backpack stained containing assorted shirts 1 Bearpaw brand imitation wool jacket with stains 1 Metal wire tray 1 Black Plastic Tray with Spider decoration 1 Duracell Brand LED lantern - no batteries 1 Mod Podge container partially filled and open 1 Pair unbranded pink sunglasses 1 Pair unbranded green sunglasses 1 Smartech LED flashlight - no batteries 1 A New Day brand black purse damaged and empty                                                                                                                               |  |   |   |     |       | 1 Plastic box with         |
| 1 Plastic box with assorted art supplies - damaged 1 North Face brand grey backpack stained containing assorted shirts 1 Bearpaw brand imitation wool jacket with stains 1 Metal wire tray 1 Black Plastic Tray with Spider decoration 1 Duracell Brand LED lantern - no batteries 1 Mod Podge container partially filled and open 1 Pair unbranded pink sunglasses 1 Pair unbranded green sunglasses 1 Smartech LED flashlight - no batteries 1 A New Day brand black purse damaged and empty                                                                                                                                         |  |   |   |     |       | assorted art supplies -    |
| assorted art supplies - damaged 1 North Face brand grey backpack stained containing assorted shirts 1 Bearpaw brand imitation wool jacket with stains 1 Metal wire tray 1 Black Plastic Tray with Spider decoration 1 Duracell Brand LED lantern - no batteries 1 Mod Podge container partially filled and open 1 Pair unbranded pink sunglasses 1 Pair unbranded green sunglasses 1 Smartech LED flashlight - no batteries 1 A New Day brand black purse damaged and empty                                                                                                                                                            |  |   |   |     |       |                            |
| damaged  1 North Face brand grey backpack stained containing assorted shirts 1 Bearpaw brand imitation wool jacket with stains 1 Metal wire tray 1 Black Plastic Tray with Spider decoration 1 Duracell Brand LED lantern - no batteries 1 Mod Podge container partially filled and open 1 Pair unbranded pink sunglasses 1 Pair unbranded green sunglasses 1 Smartech LED flashlight - no batteries 1 A New Day brand black purse damaged and empty                                                                                                                                                                                   |  |   |   |     |       | 1 Plastic box with         |
| 1 North Face brand grey backpack stained containing assorted shirts 1 Bearpaw brand imitation wool jacket with stains 1 Metal wire tray 1 Black Plastic Tray with Spider decoration 1 Duracell Brand LED lantern - no batteries 1 Mod Podge container partially filled and open 1 Pair unbranded pink sunglasses 1 Pair unbranded green sunglasses 1 Smartech LED flashlight - no batteries 1 A New Day brand black purse damaged and empty                                                                                                                                                                                            |  |   |   |     |       | assorted art supplies -    |
| backpack stained containing assorted shirts 1 Bearpaw brand imitation wool jacket with stains 1 Metal wire tray 1 Black Plastic Tray with Spider decoration 1 Duracell Brand LED lantern - no batteries 1 Mod Podge container partially filled and open 1 Pair unbranded pink sunglasses 1 Pair unbranded green sunglasses 1 Smartch LED flashlight - no batteries 1 A New Day brand black purse damaged and empty                                                                                                                                                                                                                     |  |   |   |     |       | damaged                    |
| containing assorted shirts  1 Bearpaw brand imitation wool jacket with stains  1 Metal wire tray  1 Black Plastic Tray with Spider decoration  1 Duracell Brand LED lantern - no batteries  1 Mod Podge container partially filled and open  1 Pair unbranded pink sunglasses  1 Pair unbranded green sunglasses  1 Smartech LED flashlight - no batteries  1 A New Day brand black purse damaged and empty                                                                                                                                                                                                                            |  |   |   |     |       | 1 North Face brand grey    |
| 1 Bearpaw brand imitation wool jacket with stains 1 Metal wire tray 1 Black Plastic Tray with Spider decoration 1 Duracell Brand LED lantern - no batteries 1 Mod Podge container partially filled and open 1 Pair unbranded pink sunglasses 1 Pair unbranded green sunglasses 1 Smartech LED flashlight - no batteries 1 A New Day brand black purse damaged and empty                                                                                                                                                                                                                                                                |  |   |   |     |       | backpack stained           |
| imitation wool jacket with stains  1 Metal wire tray 1 Black Plastic Tray with Spider decoration 1 Duracell Brand LED lantern - no batteries 1 Mod Podge container partially filled and open 1 Pair unbranded pink sunglasses 1 Pair unbranded green sunglasses 1 Smartech LED flashlight - no batteries 1 A New Day brand black purse damaged and empty                                                                                                                                                                                                                                                                               |  |   |   |     |       | containing assorted shirts |
| stains  1 Metal wire tray  1 Black Plastic Tray with Spider decoration  1 Duracell Brand LED lantern - no batteries  1 Mod Podge container partially filled and open  1 Pair unbranded pink sunglasses  1 Pair unbranded green sunglasses  1 Smartech LED flashlight - no batteries  1 A New Day brand black purse damaged and empty                                                                                                                                                                                                                                                                                                   |  |   |   |     |       | 1 Bearpaw brand            |
| 1 Metal wire tray 1 Black Plastic Tray with Spider decoration 1 Duracell Brand LED lantern - no batteries 1 Mod Podge container partially filled and open 1 Pair unbranded pink sunglasses 1 Pair unbranded green sunglasses 1 Smartech LED flashlight - no batteries 1 A New Day brand black purse damaged and empty                                                                                                                                                                                                                                                                                                                  |  |   |   |     |       | imitation wool jacket with |
| 1 Black Plastic Tray with Spider decoration 1 Duracell Brand LED lantern - no batteries 1 Mod Podge container partially filled and open 1 Pair unbranded pink sunglasses 1 Pair unbranded green sunglasses 1 Smartech LED flashlight - no batteries 1 A New Day brand black purse damaged and empty                                                                                                                                                                                                                                                                                                                                    |  |   |   |     |       | stains                     |
| Spider decoration 1 Duracell Brand LED lantern - no batteries 1 Mod Podge container partially filled and open 1 Pair unbranded pink sunglasses 1 Pair unbranded green sunglasses 1 Smartech LED flashlight - no batteries 1 A New Day brand black purse damaged and empty                                                                                                                                                                                                                                                                                                                                                              |  |   |   |     |       | 1 Metal wire tray          |
| 1 Duracell Brand LED lantern - no batteries 1 Mod Podge container partially filled and open 1 Pair unbranded pink sunglasses 1 Pair unbranded green sunglasses 1 Smartech LED flashlight - no batteries 1 A New Day brand black purse damaged and empty                                                                                                                                                                                                                                                                                                                                                                                |  |   |   |     |       | 1 Black Plastic Tray with  |
| lantern - no batteries  1 Mod Podge container partially filled and open 1 Pair unbranded pink sunglasses 1 Pair unbranded green sunglasses 1 Smartech LED flashlight - no batteries 1 A New Day brand black purse damaged and empty                                                                                                                                                                                                                                                                                                                                                                                                    |  |   |   |     |       | Spider decoration          |
| 1 Mod Podge container partially filled and open 1 Pair unbranded pink sunglasses 1 Pair unbranded green sunglasses 1 Smartech LED flashlight - no batteries 1 A New Day brand black purse damaged and empty                                                                                                                                                                                                                                                                                                                                                                                                                            |  |   |   |     |       | 1 Duracell Brand LED       |
| partially filled and open 1 Pair unbranded pink sunglasses 1 Pair unbranded green sunglasses 1 Smartech LED flashlight - no batteries 1 A New Day brand black purse damaged and empty                                                                                                                                                                                                                                                                                                                                                                                                                                                  |  |   |   |     |       | lantern - no batteries     |
| 1 Pair unbranded pink sunglasses 1 Pair unbranded green sunglasses 1 Smartech LED flashlight - no batteries 1 A New Day brand black purse damaged and empty                                                                                                                                                                                                                                                                                                                                                                                                                                                                            |  |   |   |     |       | 1 Mod Podge container      |
| sunglasses 1 Pair unbranded green sunglasses 1 Smartech LED flashlight - no batteries 1 A New Day brand black purse damaged and empty                                                                                                                                                                                                                                                                                                                                                                                                                                                                                                  |  |   |   |     |       | partially filled and open  |
| 1 Pair unbranded green sunglasses 1 Smartech LED flashlight - no batteries 1 A New Day brand black purse damaged and empty                                                                                                                                                                                                                                                                                                                                                                                                                                                                                                             |  |   |   |     |       | 1 Pair unbranded pink      |
| sunglasses 1 Smartech LED flashlight - no batteries 1 A New Day brand black purse damaged and empty                                                                                                                                                                                                                                                                                                                                                                                                                                                                                                                                    |  |   |   |     |       | sunglasses                 |
| 1 Smartech LED flashlight - no batteries 1 A New Day brand black purse damaged and empty                                                                                                                                                                                                                                                                                                                                                                                                                                                                                                                                               |  |   |   |     |       | 1 Pair unbranded green     |
| - no batteries  1 A New Day brand black purse damaged and empty                                                                                                                                                                                                                                                                                                                                                                                                                                                                                                                                                                        |  |   |   |     |       |                            |
| 1 A New Day brand black purse damaged and empty                                                                                                                                                                                                                                                                                                                                                                                                                                                                                                                                                                                        |  |   |   |     |       | 1 Smartech LED flashlight  |
| purse damaged and empty                                                                                                                                                                                                                                                                                                                                                                                                                                                                                                                                                                                                                |  |   |   |     |       | - no batteries             |
| empty                                                                                                                                                                                                                                                                                                                                                                                                                                                                                                                                                                                                                                  |  |   |   |     |       | 1 A New Day brand black    |
|                                                                                                                                                                                                                                                                                                                                                                                                                                                                                                                                                                                                                                        |  |   |   |     |       | purse damaged and          |
| 1 Brown purse - empty                                                                                                                                                                                                                                                                                                                                                                                                                                                                                                                                                                                                                  |  |   |   |     |       | empty                      |
|                                                                                                                                                                                                                                                                                                                                                                                                                                                                                                                                                                                                                                        |  |   |   |     |       | 1 Brown purse - empty      |