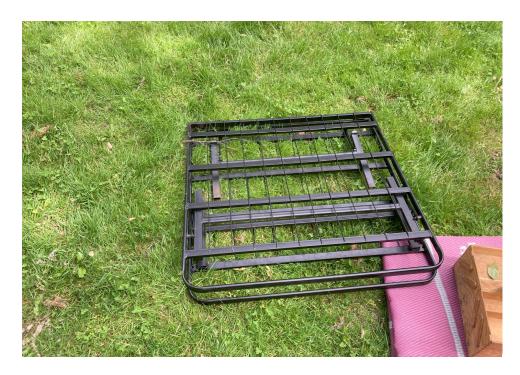

| Tent/Structure # | Present? |          | Check All That Apply | Bins | Bikes | Luggage | Items |                                                                                                                                                                                                                                                                                                                                                                                                                                                                                                                                                               |
|------------------|----------|----------|----------------------|------|-------|---------|-------|---------------------------------------------------------------------------------------------------------------------------------------------------------------------------------------------------------------------------------------------------------------------------------------------------------------------------------------------------------------------------------------------------------------------------------------------------------------------------------------------------------------------------------------------------------------|
|                  | Yes      | Accepted |                      | 2    | 0     | 1       | 3     | Items Stored - 1 Pink colored ground cover mat folded with stains 1 Wood Box empty 1 Black metal folding bed frame 1 Tan Kelty brand tent rainfly with stains 1 Coleman brand folding cot with stains and broken hinge 1 Radio Flyer fold up wagon with cargo net 1 Three section tent with poles in Graco bag 1 Grey unbranded tent rain fly 1 Unbranded Red tent rainfly with stains 1 Black Pineapple Drink brand folding fabric bin with stains 1 Makita Toolbox containing 8 small glasses and 3 tshirts 1 Key West Keychain emblem 1 Ricardo Santa Cruz |