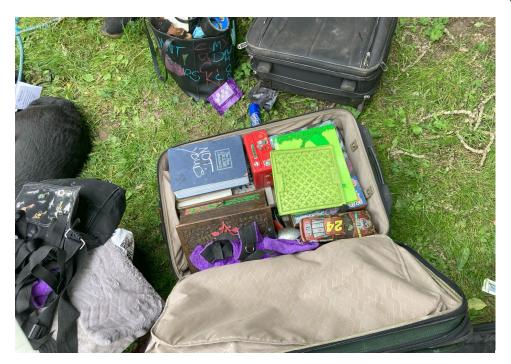

#### **STORAGE TOTALS**

| Number of Bins | Bikes | Large Luggage Items | Large Items |
|----------------|-------|---------------------|-------------|
| 2              | 0     | 1                   | 3           |

| Tent/Structure # | Present? |          | Check All That Apply | Bins | Bikes | Luggage | Items |                                                                                                                                                                                                                                                                                                                                                                                                                                                                                                                                                               |
|------------------|----------|----------|----------------------|------|-------|---------|-------|---------------------------------------------------------------------------------------------------------------------------------------------------------------------------------------------------------------------------------------------------------------------------------------------------------------------------------------------------------------------------------------------------------------------------------------------------------------------------------------------------------------------------------------------------------------|
|                  | Yes      | Accepted |                      | 2    | 0     | 1       | 3     | Items Stored - 1 Pink colored ground cover mat folded with stains 1 Wood Box empty 1 Black metal folding bed frame 1 Tan Kelty brand tent rainfly with stains 1 Coleman brand folding cot with stains and broken hinge 1 Radio Flyer fold up wagon with cargo net 1 Three section tent with poles in Graco bag 1 Grey unbranded tent rain fly 1 Unbranded Red tent rainfly with stains 1 Black Pineapple Drink brand folding fabric bin with stains 1 Makita Toolbox containing 8 small glasses and 3 tshirts 1 Key West Keychain emblem 1 Ricardo Santa Cruz |

|  |  |  |  | brand green suitcase         |
|--|--|--|--|------------------------------|
|  |  |  |  | stained and broken           |
|  |  |  |  | handle                       |
|  |  |  |  | 1 Getting Away titled        |
|  |  |  |  | book - damaged               |
|  |  |  |  | 1 Voynich Manuscript         |
|  |  |  |  | book - damaged               |
|  |  |  |  | 1 Holistic Herbal book -     |
|  |  |  |  | damaged                      |
|  |  |  |  | 1 Metal wine glass           |
|  |  |  |  | 1 Metal decorative           |
|  |  |  |  | chalice with lid             |
|  |  |  |  | 1 Black Plastic utility tool |
|  |  |  |  | 1 Pair metal kitchen         |
|  |  |  |  | shears                       |
|  |  |  |  | 1 Wood Block with red        |
|  |  |  |  | stains and carve outs        |
|  |  |  |  | 1 Wood Box with broken       |
|  |  |  |  | glass mirror - empty         |
|  |  |  |  | 1 Wood box with              |
|  |  |  |  | pentagram emblem on          |
|  |  |  |  | top - empty                  |
|  |  |  |  | 1 New English Dictionary     |
|  |  |  |  | brand box - empty            |
|  |  |  |  | 1 The Giving Tree titled     |
|  |  |  |  | book - damaged               |
|  |  |  |  | 1 Red metal cash box -       |
|  |  |  |  | empty                        |
|  |  |  |  | 1 #24 toy car - damaged      |
|  |  |  |  | 1 Metal knife - gold         |
|  |  |  |  | colored                      |
|  |  |  |  | 1 Decorative metal tiara     |

| with costume ornaments 5 Damaged DVD movie discs with no cases 1 Plastic box with assorted art supplies - damaged 1 Plastic box with assorted art supplies - damaged 1 North Face brand grey backpack stained containing assorted shirts 1 Bearpaw brand imitation wool jacket with stains 1 Metal wire tray 1 Black Plastic Tray with Spider decoration 1 Duracell Brand LED lantern - no batteries 1 Mod Podge container partially filled and open 1 Pair unbranded pink sunglasses 1 Pair unbranded green sunglasses 1 Smartech LED flashlight - no batteries 1 A New Day brand black purse damaged and empty 1 Brown purse - empty |  | ı | I | · · | <br>1 | 1                          |
|----------------------------------------------------------------------------------------------------------------------------------------------------------------------------------------------------------------------------------------------------------------------------------------------------------------------------------------------------------------------------------------------------------------------------------------------------------------------------------------------------------------------------------------------------------------------------------------------------------------------------------------|--|---|---|-----|-------|----------------------------|
| discs with no cases  1 Plastic box with assorted art supplies - damaged  1 Plastic box with assorted art supplies - damaged  1 North Face brand grey backpack stained containing assorted shirts 1 Bearpaw brand imitation wool jacket with stains 1 Metal wire tray 1 Black Plastic Tray with Spider decoration 1 Duracell Brand LED lantern - no batteries 1 Mod Podge container partially filled and open 1 Pair unbranded pink sunglasses 1 Pair unbranded green sunglasses 1 Smartech LED flashlight - no batteries 1 A New Day brand black purse damaged and empty                                                               |  |   |   |     |       |                            |
| 1 Plastic box with assorted art supplies - damaged 1 Plastic box with assorted art supplies - damaged 1 North Face brand grey backpack stained containing assorted shirts 1 Bearpaw brand imitation wool jacket with stains 1 Metal wire tray 1 Black Plastic Tray with Spider decoration 1 Duracell Brand LED lantern - no batteries 1 Mod Podge container partially filled and open 1 Pair unbranded pink sunglasses 1 Pair unbranded green sunglasses 1 Smartech LED flashlight - no batteries 1 A New Day brand black purse damaged and empty                                                                                      |  |   |   |     |       | _                          |
| assorted art supplies - damaged 1 Plastic box with assorted art supplies - damaged 1 North Face brand grey backpack stained containing assorted shirts 1 Bearpaw brand imitation wool jacket with stains 1 Metal wire tray 1 Black Plastic Tray with Spider decoration 1 Duracell Brand LED lantern - no batteries 1 Mod Podge container partially filled and open 1 Pair unbranded pink sunglasses 1 Pair unbranded green sunglasses 1 Smartech LED flashlight - no batteries 1 A New Day brand black purse damaged and empty                                                                                                         |  |   |   |     |       |                            |
| damaged  1 Plastic box with assorted art supplies - damaged  1 North Face brand grey backpack stained containing assorted shirts 1 Bearpaw brand imitation wool jacket with stains 1 Metal wire tray 1 Black Plastic Tray with Spider decoration 1 Duracell Brand LED lantern - no batteries 1 Mod Podge container partially filled and open 1 Pair unbranded pink sunglasses 1 Pair unbranded green sunglasses 1 Smartech LED flashlight - no batteries 1 A New Day brand black purse damaged and empty                                                                                                                               |  |   |   |     |       | 1 Plastic box with         |
| 1 Plastic box with assorted art supplies - damaged 1 North Face brand grey backpack stained containing assorted shirts 1 Bearpaw brand imitation wool jacket with stains 1 Metal wire tray 1 Black Plastic Tray with Spider decoration 1 Duracell Brand LED lantern - no batteries 1 Mod Podge container partially filled and open 1 Pair unbranded pink sunglasses 1 Pair unbranded green sunglasses 1 Smartech LED flashlight - no batteries 1 A New Day brand black purse damaged and empty                                                                                                                                         |  |   |   |     |       | assorted art supplies -    |
| assorted art supplies - damaged 1 North Face brand grey backpack stained containing assorted shirts 1 Bearpaw brand imitation wool jacket with stains 1 Metal wire tray 1 Black Plastic Tray with Spider decoration 1 Duracell Brand LED lantern - no batteries 1 Mod Podge container partially filled and open 1 Pair unbranded pink sunglasses 1 Pair unbranded green sunglasses 1 Smartech LED flashlight - no batteries 1 A New Day brand black purse damaged and empty                                                                                                                                                            |  |   |   |     |       |                            |
| damaged  1 North Face brand grey backpack stained containing assorted shirts 1 Bearpaw brand imitation wool jacket with stains 1 Metal wire tray 1 Black Plastic Tray with Spider decoration 1 Duracell Brand LED lantern - no batteries 1 Mod Podge container partially filled and open 1 Pair unbranded pink sunglasses 1 Pair unbranded green sunglasses 1 Smartech LED flashlight - no batteries 1 A New Day brand black purse damaged and empty                                                                                                                                                                                   |  |   |   |     |       | 1 Plastic box with         |
| 1 North Face brand grey backpack stained containing assorted shirts 1 Bearpaw brand imitation wool jacket with stains 1 Metal wire tray 1 Black Plastic Tray with Spider decoration 1 Duracell Brand LED lantern - no batteries 1 Mod Podge container partially filled and open 1 Pair unbranded pink sunglasses 1 Pair unbranded green sunglasses 1 Smartech LED flashlight - no batteries 1 A New Day brand black purse damaged and empty                                                                                                                                                                                            |  |   |   |     |       | assorted art supplies -    |
| backpack stained containing assorted shirts 1 Bearpaw brand imitation wool jacket with stains 1 Metal wire tray 1 Black Plastic Tray with Spider decoration 1 Duracell Brand LED lantern - no batteries 1 Mod Podge container partially filled and open 1 Pair unbranded pink sunglasses 1 Pair unbranded green sunglasses 1 Smartch LED flashlight - no batteries 1 A New Day brand black purse damaged and empty                                                                                                                                                                                                                     |  |   |   |     |       | damaged                    |
| containing assorted shirts  1 Bearpaw brand imitation wool jacket with stains  1 Metal wire tray  1 Black Plastic Tray with Spider decoration  1 Duracell Brand LED lantern - no batteries  1 Mod Podge container partially filled and open  1 Pair unbranded pink sunglasses  1 Pair unbranded green sunglasses  1 Smartech LED flashlight - no batteries  1 A New Day brand black purse damaged and empty                                                                                                                                                                                                                            |  |   |   |     |       | 1 North Face brand grey    |
| 1 Bearpaw brand imitation wool jacket with stains 1 Metal wire tray 1 Black Plastic Tray with Spider decoration 1 Duracell Brand LED lantern - no batteries 1 Mod Podge container partially filled and open 1 Pair unbranded pink sunglasses 1 Pair unbranded green sunglasses 1 Smartech LED flashlight - no batteries 1 A New Day brand black purse damaged and empty                                                                                                                                                                                                                                                                |  |   |   |     |       | backpack stained           |
| imitation wool jacket with stains  1 Metal wire tray 1 Black Plastic Tray with Spider decoration 1 Duracell Brand LED lantern - no batteries 1 Mod Podge container partially filled and open 1 Pair unbranded pink sunglasses 1 Pair unbranded green sunglasses 1 Smartech LED flashlight - no batteries 1 A New Day brand black purse damaged and empty                                                                                                                                                                                                                                                                               |  |   |   |     |       | containing assorted shirts |
| stains  1 Metal wire tray  1 Black Plastic Tray with Spider decoration  1 Duracell Brand LED lantern - no batteries  1 Mod Podge container partially filled and open  1 Pair unbranded pink sunglasses  1 Pair unbranded green sunglasses  1 Smartech LED flashlight - no batteries  1 A New Day brand black purse damaged and empty                                                                                                                                                                                                                                                                                                   |  |   |   |     |       | 1 Bearpaw brand            |
| 1 Metal wire tray 1 Black Plastic Tray with Spider decoration 1 Duracell Brand LED lantern - no batteries 1 Mod Podge container partially filled and open 1 Pair unbranded pink sunglasses 1 Pair unbranded green sunglasses 1 Smartech LED flashlight - no batteries 1 A New Day brand black purse damaged and empty                                                                                                                                                                                                                                                                                                                  |  |   |   |     |       | imitation wool jacket with |
| 1 Black Plastic Tray with Spider decoration 1 Duracell Brand LED lantern - no batteries 1 Mod Podge container partially filled and open 1 Pair unbranded pink sunglasses 1 Pair unbranded green sunglasses 1 Smartech LED flashlight - no batteries 1 A New Day brand black purse damaged and empty                                                                                                                                                                                                                                                                                                                                    |  |   |   |     |       | stains                     |
| Spider decoration 1 Duracell Brand LED lantern - no batteries 1 Mod Podge container partially filled and open 1 Pair unbranded pink sunglasses 1 Pair unbranded green sunglasses 1 Smartech LED flashlight - no batteries 1 A New Day brand black purse damaged and empty                                                                                                                                                                                                                                                                                                                                                              |  |   |   |     |       | 1 Metal wire tray          |
| 1 Duracell Brand LED lantern - no batteries 1 Mod Podge container partially filled and open 1 Pair unbranded pink sunglasses 1 Pair unbranded green sunglasses 1 Smartech LED flashlight - no batteries 1 A New Day brand black purse damaged and empty                                                                                                                                                                                                                                                                                                                                                                                |  |   |   |     |       | 1 Black Plastic Tray with  |
| lantern - no batteries  1 Mod Podge container partially filled and open 1 Pair unbranded pink sunglasses 1 Pair unbranded green sunglasses 1 Smartech LED flashlight - no batteries 1 A New Day brand black purse damaged and empty                                                                                                                                                                                                                                                                                                                                                                                                    |  |   |   |     |       | Spider decoration          |
| 1 Mod Podge container partially filled and open 1 Pair unbranded pink sunglasses 1 Pair unbranded green sunglasses 1 Smartech LED flashlight - no batteries 1 A New Day brand black purse damaged and empty                                                                                                                                                                                                                                                                                                                                                                                                                            |  |   |   |     |       | 1 Duracell Brand LED       |
| partially filled and open 1 Pair unbranded pink sunglasses 1 Pair unbranded green sunglasses 1 Smartech LED flashlight - no batteries 1 A New Day brand black purse damaged and empty                                                                                                                                                                                                                                                                                                                                                                                                                                                  |  |   |   |     |       | lantern - no batteries     |
| 1 Pair unbranded pink sunglasses 1 Pair unbranded green sunglasses 1 Smartech LED flashlight - no batteries 1 A New Day brand black purse damaged and empty                                                                                                                                                                                                                                                                                                                                                                                                                                                                            |  |   |   |     |       | 1 Mod Podge container      |
| sunglasses 1 Pair unbranded green sunglasses 1 Smartech LED flashlight - no batteries 1 A New Day brand black purse damaged and empty                                                                                                                                                                                                                                                                                                                                                                                                                                                                                                  |  |   |   |     |       | partially filled and open  |
| 1 Pair unbranded green sunglasses 1 Smartech LED flashlight - no batteries 1 A New Day brand black purse damaged and empty                                                                                                                                                                                                                                                                                                                                                                                                                                                                                                             |  |   |   |     |       | 1 Pair unbranded pink      |
| sunglasses 1 Smartech LED flashlight - no batteries 1 A New Day brand black purse damaged and empty                                                                                                                                                                                                                                                                                                                                                                                                                                                                                                                                    |  |   |   |     |       | sunglasses                 |
| 1 Smartech LED flashlight - no batteries 1 A New Day brand black purse damaged and empty                                                                                                                                                                                                                                                                                                                                                                                                                                                                                                                                               |  |   |   |     |       | 1 Pair unbranded green     |
| - no batteries  1 A New Day brand black purse damaged and empty                                                                                                                                                                                                                                                                                                                                                                                                                                                                                                                                                                        |  |   |   |     |       |                            |
| 1 A New Day brand black purse damaged and empty                                                                                                                                                                                                                                                                                                                                                                                                                                                                                                                                                                                        |  |   |   |     |       | 1 Smartech LED flashlight  |
| purse damaged and empty                                                                                                                                                                                                                                                                                                                                                                                                                                                                                                                                                                                                                |  |   |   |     |       | - no batteries             |
| empty                                                                                                                                                                                                                                                                                                                                                                                                                                                                                                                                                                                                                                  |  |   |   |     |       | 1 A New Day brand black    |
|                                                                                                                                                                                                                                                                                                                                                                                                                                                                                                                                                                                                                                        |  |   |   |     |       | purse damaged and          |
| 1 Brown purse - empty                                                                                                                                                                                                                                                                                                                                                                                                                                                                                                                                                                                                                  |  |   |   |     |       | empty                      |
|                                                                                                                                                                                                                                                                                                                                                                                                                                                                                                                                                                                                                                        |  |   |   |     |       | 1 Brown purse - empty      |