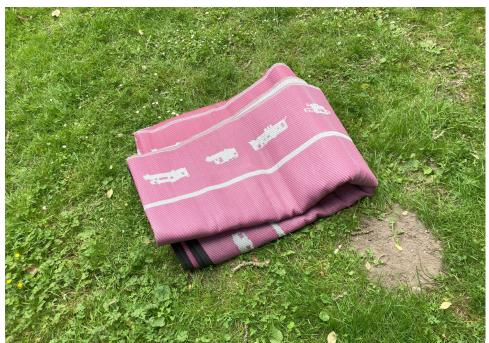

| Tent/Structure # | Present? |          | Check All That Apply | Bins | Bikes | Luggage | Items |                                                                                                                                                                                                                                                                                                                                                                                                                                                                                                                                                               |
|------------------|----------|----------|----------------------|------|-------|---------|-------|---------------------------------------------------------------------------------------------------------------------------------------------------------------------------------------------------------------------------------------------------------------------------------------------------------------------------------------------------------------------------------------------------------------------------------------------------------------------------------------------------------------------------------------------------------------|
|                  | Yes      | Accepted |                      | 2    | 0     | 1       | 3     | Items Stored - 1 Pink colored ground cover mat folded with stains 1 Wood Box empty 1 Black metal folding bed frame 1 Tan Kelty brand tent rainfly with stains 1 Coleman brand folding cot with stains and broken hinge 1 Radio Flyer fold up wagon with cargo net 1 Three section tent with poles in Graco bag 1 Grey unbranded tent rain fly 1 Unbranded Red tent rainfly with stains 1 Black Pineapple Drink brand folding fabric bin with stains 1 Makita Toolbox containing 8 small glasses and 3 tshirts 1 Key West Keychain emblem 1 Ricardo Santa Cruz |