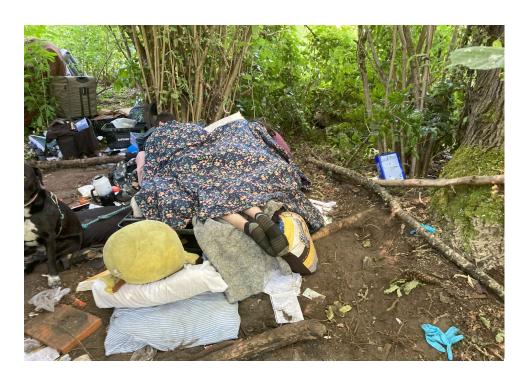

## **Inspection Photos**

During a site inspection, Field Coordinators should take photos of the following and store the photos in the appropriate G: Drive folder:

**Cross Street Signs** 

- Photos of Individual Tents
- Vehicle/RVs/License Plates

- General Photos of the Encampment
- **Debris Fields**