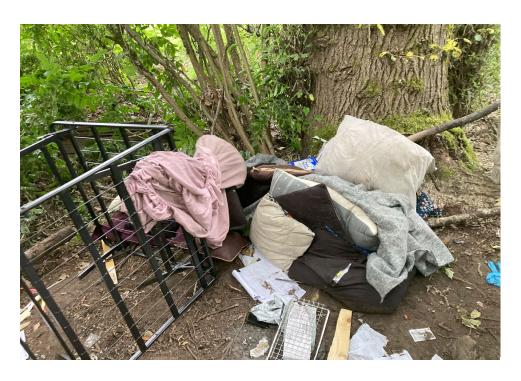

## **Inspection Photos**

During a site inspection, Field Coordinators should take photos of the following and store the photos in the appropriate G: Drive folder:

**Cross Street Signs** 

- Photos of Individual Tents
- Vehicle/RVs/License Plates

- General Photos of the Encampment
- **Debris Fields**