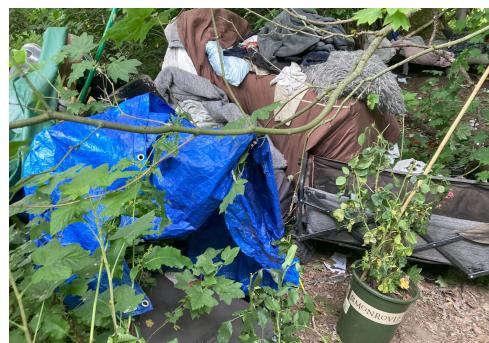

□ No

| Slope more than 27 degrees   |              | ☐ Yes | ☑ No |
|------------------------------|--------------|-------|------|
| Slide Zone                   |              | ☐ Yes | ☑ No |
| Fires                        |              | ☐ Yes | ☑ No |
| Exposed Electrical Wiring    |              | ☐ Yes | ☑ No |
| Other                        |              | ☐ Yes | ☑ No |
|                              | TOTAL COUNT: | 1     |      |
|                              |              |       |      |
|                              |              |       |      |
|                              | TOTAL SCORE: | 39    | )    |
|                              |              |       |      |
|                              |              |       |      |
| EXHIBIT A: SITE INSPECTION P | нотоѕ        |       |      |

During a site inspection, Field Coordinators should take photos of the following and store the photos in the appropriate G: Drive folder:

**Cross Street Signs** 

- Photos of Individual Tents
- Vehicle/RVs/License Plates

- General Photos of the Encampment
- **Debris Fields**

## **Inspection Photos**