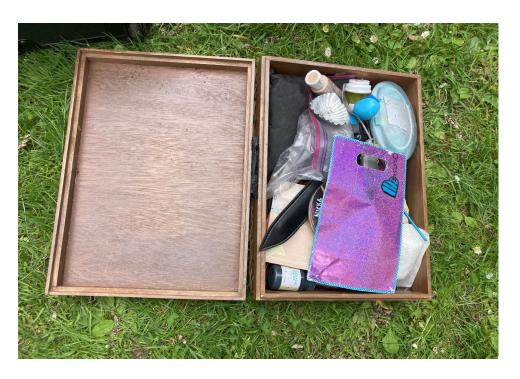

| Tent/Structure # | Present? |          | Check All That Apply | Bins | Bikes | Luggage | Items |                                                                                                                                                                                                                                                                                                                                                                                                                                                                                                                                                               |
|------------------|----------|----------|----------------------|------|-------|---------|-------|---------------------------------------------------------------------------------------------------------------------------------------------------------------------------------------------------------------------------------------------------------------------------------------------------------------------------------------------------------------------------------------------------------------------------------------------------------------------------------------------------------------------------------------------------------------|
|                  | Yes      | Accepted |                      | 2    | 0     | 1       | 3     | Items Stored - 1 Pink colored ground cover mat folded with stains 1 Wood Box empty 1 Black metal folding bed frame 1 Tan Kelty brand tent rainfly with stains 1 Coleman brand folding cot with stains and broken hinge 1 Radio Flyer fold up wagon with cargo net 1 Three section tent with poles in Graco bag 1 Grey unbranded tent rain fly 1 Unbranded Red tent rainfly with stains 1 Black Pineapple Drink brand folding fabric bin with stains 1 Makita Toolbox containing 8 small glasses and 3 tshirts 1 Key West Keychain emblem 1 Ricardo Santa Cruz |

|  |  |  |  | brand green suitcase         |
|--|--|--|--|------------------------------|
|  |  |  |  | stained and broken           |
|  |  |  |  | handle                       |
|  |  |  |  | 1 Getting Away titled        |
|  |  |  |  | book - damaged               |
|  |  |  |  | 1 Voynich Manuscript         |
|  |  |  |  | book - damaged               |
|  |  |  |  | 1 Holistic Herbal book -     |
|  |  |  |  | damaged                      |
|  |  |  |  | 1 Metal wine glass           |
|  |  |  |  | 1 Metal decorative           |
|  |  |  |  | chalice with lid             |
|  |  |  |  | 1 Black Plastic utility tool |
|  |  |  |  | 1 Pair metal kitchen         |
|  |  |  |  | shears                       |
|  |  |  |  | 1 Wood Block with red        |
|  |  |  |  | stains and carve outs        |
|  |  |  |  | 1 Wood Box with broken       |
|  |  |  |  | glass mirror - empty         |
|  |  |  |  | 1 Wood box with              |
|  |  |  |  | pentagram emblem on          |
|  |  |  |  | top - empty                  |
|  |  |  |  | 1 New English Dictionary     |
|  |  |  |  | brand box - empty            |
|  |  |  |  | 1 The Giving Tree titled     |
|  |  |  |  | book - damaged               |
|  |  |  |  | 1 Red metal cash box -       |
|  |  |  |  | empty                        |
|  |  |  |  | 1 #24 toy car - damaged      |
|  |  |  |  | 1 Metal knife - gold         |
|  |  |  |  | colored                      |
|  |  |  |  | 1 Decorative metal tiara     |

| with costume ornaments 5 Damaged DVD movie discs with no cases 1 Plastic box with assorted art supplies - damaged 1 Plastic box with assorted art supplies - damaged 1 North Face brand grey backpack stained containing assorted shirts 1 Bearpaw brand imitation wool jacket with stains 1 Metal wire tray 1 Black Plastic Tray with Spider decoration 1 Duracell Brand LED lantern - no batteries 1 Mod Podge container partially filled and open 1 Pair unbranded pink sunglasses 1 Pair unbranded green sunglasses 1 Smartech LED flashlight - no batteries 1 A New Day brand black purse damaged and empty 1 Brown purse - empty |  | ı | I | · · | <br>1 | 1                          |
|----------------------------------------------------------------------------------------------------------------------------------------------------------------------------------------------------------------------------------------------------------------------------------------------------------------------------------------------------------------------------------------------------------------------------------------------------------------------------------------------------------------------------------------------------------------------------------------------------------------------------------------|--|---|---|-----|-------|----------------------------|
| discs with no cases  1 Plastic box with assorted art supplies - damaged  1 Plastic box with assorted art supplies - damaged  1 North Face brand grey backpack stained containing assorted shirts 1 Bearpaw brand imitation wool jacket with stains 1 Metal wire tray 1 Black Plastic Tray with Spider decoration 1 Duracell Brand LED lantern - no batteries 1 Mod Podge container partially filled and open 1 Pair unbranded pink sunglasses 1 Pair unbranded green sunglasses 1 Smartech LED flashlight - no batteries 1 A New Day brand black purse damaged and empty                                                               |  |   |   |     |       |                            |
| 1 Plastic box with assorted art supplies - damaged 1 Plastic box with assorted art supplies - damaged 1 North Face brand grey backpack stained containing assorted shirts 1 Bearpaw brand imitation wool jacket with stains 1 Metal wire tray 1 Black Plastic Tray with Spider decoration 1 Duracell Brand LED lantern - no batteries 1 Mod Podge container partially filled and open 1 Pair unbranded pink sunglasses 1 Pair unbranded green sunglasses 1 Smartech LED flashlight - no batteries 1 A New Day brand black purse damaged and empty                                                                                      |  |   |   |     |       | _                          |
| assorted art supplies - damaged 1 Plastic box with assorted art supplies - damaged 1 North Face brand grey backpack stained containing assorted shirts 1 Bearpaw brand imitation wool jacket with stains 1 Metal wire tray 1 Black Plastic Tray with Spider decoration 1 Duracell Brand LED lantern - no batteries 1 Mod Podge container partially filled and open 1 Pair unbranded pink sunglasses 1 Pair unbranded green sunglasses 1 Smartech LED flashlight - no batteries 1 A New Day brand black purse damaged and empty                                                                                                         |  |   |   |     |       |                            |
| damaged  1 Plastic box with assorted art supplies - damaged  1 North Face brand grey backpack stained containing assorted shirts 1 Bearpaw brand imitation wool jacket with stains 1 Metal wire tray 1 Black Plastic Tray with Spider decoration 1 Duracell Brand LED lantern - no batteries 1 Mod Podge container partially filled and open 1 Pair unbranded pink sunglasses 1 Pair unbranded green sunglasses 1 Smartech LED flashlight - no batteries 1 A New Day brand black purse damaged and empty                                                                                                                               |  |   |   |     |       | 1 Plastic box with         |
| 1 Plastic box with assorted art supplies - damaged 1 North Face brand grey backpack stained containing assorted shirts 1 Bearpaw brand imitation wool jacket with stains 1 Metal wire tray 1 Black Plastic Tray with Spider decoration 1 Duracell Brand LED lantern - no batteries 1 Mod Podge container partially filled and open 1 Pair unbranded pink sunglasses 1 Pair unbranded green sunglasses 1 Smartech LED flashlight - no batteries 1 A New Day brand black purse damaged and empty                                                                                                                                         |  |   |   |     |       | assorted art supplies -    |
| assorted art supplies - damaged 1 North Face brand grey backpack stained containing assorted shirts 1 Bearpaw brand imitation wool jacket with stains 1 Metal wire tray 1 Black Plastic Tray with Spider decoration 1 Duracell Brand LED lantern - no batteries 1 Mod Podge container partially filled and open 1 Pair unbranded pink sunglasses 1 Pair unbranded green sunglasses 1 Smartech LED flashlight - no batteries 1 A New Day brand black purse damaged and empty                                                                                                                                                            |  |   |   |     |       |                            |
| damaged  1 North Face brand grey backpack stained containing assorted shirts 1 Bearpaw brand imitation wool jacket with stains 1 Metal wire tray 1 Black Plastic Tray with Spider decoration 1 Duracell Brand LED lantern - no batteries 1 Mod Podge container partially filled and open 1 Pair unbranded pink sunglasses 1 Pair unbranded green sunglasses 1 Smartech LED flashlight - no batteries 1 A New Day brand black purse damaged and empty                                                                                                                                                                                   |  |   |   |     |       | 1 Plastic box with         |
| 1 North Face brand grey backpack stained containing assorted shirts 1 Bearpaw brand imitation wool jacket with stains 1 Metal wire tray 1 Black Plastic Tray with Spider decoration 1 Duracell Brand LED lantern - no batteries 1 Mod Podge container partially filled and open 1 Pair unbranded pink sunglasses 1 Pair unbranded green sunglasses 1 Smartech LED flashlight - no batteries 1 A New Day brand black purse damaged and empty                                                                                                                                                                                            |  |   |   |     |       | assorted art supplies -    |
| backpack stained containing assorted shirts 1 Bearpaw brand imitation wool jacket with stains 1 Metal wire tray 1 Black Plastic Tray with Spider decoration 1 Duracell Brand LED lantern - no batteries 1 Mod Podge container partially filled and open 1 Pair unbranded pink sunglasses 1 Pair unbranded green sunglasses 1 Smartch LED flashlight - no batteries 1 A New Day brand black purse damaged and empty                                                                                                                                                                                                                     |  |   |   |     |       | damaged                    |
| containing assorted shirts  1 Bearpaw brand imitation wool jacket with stains  1 Metal wire tray  1 Black Plastic Tray with Spider decoration  1 Duracell Brand LED lantern - no batteries  1 Mod Podge container partially filled and open  1 Pair unbranded pink sunglasses  1 Pair unbranded green sunglasses  1 Smartech LED flashlight - no batteries  1 A New Day brand black purse damaged and empty                                                                                                                                                                                                                            |  |   |   |     |       | 1 North Face brand grey    |
| 1 Bearpaw brand imitation wool jacket with stains 1 Metal wire tray 1 Black Plastic Tray with Spider decoration 1 Duracell Brand LED lantern - no batteries 1 Mod Podge container partially filled and open 1 Pair unbranded pink sunglasses 1 Pair unbranded green sunglasses 1 Smartech LED flashlight - no batteries 1 A New Day brand black purse damaged and empty                                                                                                                                                                                                                                                                |  |   |   |     |       | backpack stained           |
| imitation wool jacket with stains  1 Metal wire tray 1 Black Plastic Tray with Spider decoration 1 Duracell Brand LED lantern - no batteries 1 Mod Podge container partially filled and open 1 Pair unbranded pink sunglasses 1 Pair unbranded green sunglasses 1 Smartech LED flashlight - no batteries 1 A New Day brand black purse damaged and empty                                                                                                                                                                                                                                                                               |  |   |   |     |       | containing assorted shirts |
| stains  1 Metal wire tray  1 Black Plastic Tray with Spider decoration  1 Duracell Brand LED lantern - no batteries  1 Mod Podge container partially filled and open  1 Pair unbranded pink sunglasses  1 Pair unbranded green sunglasses  1 Smartech LED flashlight - no batteries  1 A New Day brand black purse damaged and empty                                                                                                                                                                                                                                                                                                   |  |   |   |     |       | 1 Bearpaw brand            |
| 1 Metal wire tray 1 Black Plastic Tray with Spider decoration 1 Duracell Brand LED lantern - no batteries 1 Mod Podge container partially filled and open 1 Pair unbranded pink sunglasses 1 Pair unbranded green sunglasses 1 Smartech LED flashlight - no batteries 1 A New Day brand black purse damaged and empty                                                                                                                                                                                                                                                                                                                  |  |   |   |     |       | imitation wool jacket with |
| 1 Black Plastic Tray with Spider decoration 1 Duracell Brand LED lantern - no batteries 1 Mod Podge container partially filled and open 1 Pair unbranded pink sunglasses 1 Pair unbranded green sunglasses 1 Smartech LED flashlight - no batteries 1 A New Day brand black purse damaged and empty                                                                                                                                                                                                                                                                                                                                    |  |   |   |     |       | stains                     |
| Spider decoration 1 Duracell Brand LED lantern - no batteries 1 Mod Podge container partially filled and open 1 Pair unbranded pink sunglasses 1 Pair unbranded green sunglasses 1 Smartech LED flashlight - no batteries 1 A New Day brand black purse damaged and empty                                                                                                                                                                                                                                                                                                                                                              |  |   |   |     |       | 1 Metal wire tray          |
| 1 Duracell Brand LED lantern - no batteries 1 Mod Podge container partially filled and open 1 Pair unbranded pink sunglasses 1 Pair unbranded green sunglasses 1 Smartech LED flashlight - no batteries 1 A New Day brand black purse damaged and empty                                                                                                                                                                                                                                                                                                                                                                                |  |   |   |     |       | 1 Black Plastic Tray with  |
| lantern - no batteries  1 Mod Podge container partially filled and open 1 Pair unbranded pink sunglasses 1 Pair unbranded green sunglasses 1 Smartech LED flashlight - no batteries 1 A New Day brand black purse damaged and empty                                                                                                                                                                                                                                                                                                                                                                                                    |  |   |   |     |       | Spider decoration          |
| 1 Mod Podge container partially filled and open 1 Pair unbranded pink sunglasses 1 Pair unbranded green sunglasses 1 Smartech LED flashlight - no batteries 1 A New Day brand black purse damaged and empty                                                                                                                                                                                                                                                                                                                                                                                                                            |  |   |   |     |       | 1 Duracell Brand LED       |
| partially filled and open 1 Pair unbranded pink sunglasses 1 Pair unbranded green sunglasses 1 Smartech LED flashlight - no batteries 1 A New Day brand black purse damaged and empty                                                                                                                                                                                                                                                                                                                                                                                                                                                  |  |   |   |     |       | lantern - no batteries     |
| 1 Pair unbranded pink sunglasses 1 Pair unbranded green sunglasses 1 Smartech LED flashlight - no batteries 1 A New Day brand black purse damaged and empty                                                                                                                                                                                                                                                                                                                                                                                                                                                                            |  |   |   |     |       | 1 Mod Podge container      |
| sunglasses 1 Pair unbranded green sunglasses 1 Smartech LED flashlight - no batteries 1 A New Day brand black purse damaged and empty                                                                                                                                                                                                                                                                                                                                                                                                                                                                                                  |  |   |   |     |       | partially filled and open  |
| 1 Pair unbranded green sunglasses 1 Smartech LED flashlight - no batteries 1 A New Day brand black purse damaged and empty                                                                                                                                                                                                                                                                                                                                                                                                                                                                                                             |  |   |   |     |       | 1 Pair unbranded pink      |
| sunglasses 1 Smartech LED flashlight - no batteries 1 A New Day brand black purse damaged and empty                                                                                                                                                                                                                                                                                                                                                                                                                                                                                                                                    |  |   |   |     |       | sunglasses                 |
| 1 Smartech LED flashlight - no batteries 1 A New Day brand black purse damaged and empty                                                                                                                                                                                                                                                                                                                                                                                                                                                                                                                                               |  |   |   |     |       | 1 Pair unbranded green     |
| - no batteries  1 A New Day brand black purse damaged and empty                                                                                                                                                                                                                                                                                                                                                                                                                                                                                                                                                                        |  |   |   |     |       |                            |
| 1 A New Day brand black purse damaged and empty                                                                                                                                                                                                                                                                                                                                                                                                                                                                                                                                                                                        |  |   |   |     |       | 1 Smartech LED flashlight  |
| purse damaged and empty                                                                                                                                                                                                                                                                                                                                                                                                                                                                                                                                                                                                                |  |   |   |     |       | - no batteries             |
| empty                                                                                                                                                                                                                                                                                                                                                                                                                                                                                                                                                                                                                                  |  |   |   |     |       | 1 A New Day brand black    |
|                                                                                                                                                                                                                                                                                                                                                                                                                                                                                                                                                                                                                                        |  |   |   |     |       | purse damaged and          |
| 1 Brown purse - empty                                                                                                                                                                                                                                                                                                                                                                                                                                                                                                                                                                                                                  |  |   |   |     |       | empty                      |
|                                                                                                                                                                                                                                                                                                                                                                                                                                                                                                                                                                                                                                        |  |   |   |     |       | 1 Brown purse - empty      |